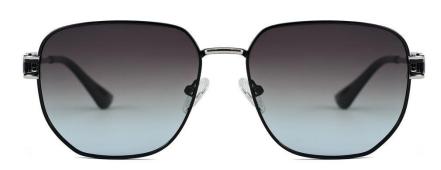

型号/MODEL : \$23016

尺寸/SIZE : 54口16-146

镜片/LENS : 1.1TAC 材质/MATERIAL: Metal

C1 Silver/Night vision yellow 银框 夜视黄变茶

C2 Gold/Night vision yellow 金框 夜视黄变茶

C3 Gold/Night vision yellow 黑框 夜视黄变茶

C6 Black Gold/Night vision yellow 黑金框 夜视黄变茶