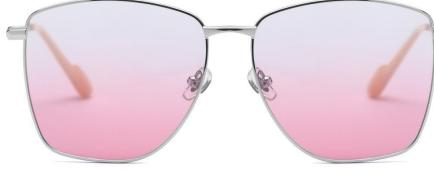

型号/MODEL : \$23016

尺寸/SIZE : 54口16-146

镜片/LENS : 1.1TAC 材质/MATERIAL: Metal

C1 Silver/Night vision yellow 银框 夜视黄变茶

C2 Gold/Night vision yellow 金框 夜视黄变茶

C3 Gold/Night vision yellow 黑框 夜视黄变茶

C6 Black Gold/Night vision yellow 黑金框 夜视黄变茶