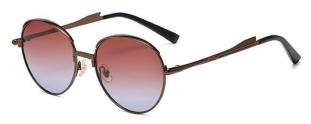

reen 金框 深绿片

C20 Gold/Coffee 金框 咖啡片







C56 Light Gun/Gradual Gray 浅枪 渐变灰

C101 Brownish/Gradual Brownish 茶框 渐变茶

尺寸/SIZE : **59口15-149** 

镜片/LENS : TAC



C2 Silver/Gradual Red 银框 腮红片



C13 Silver/Gradual Light Pink 银框 渐变浅粉







C21 Silver/Gradual Light Blue 银框 渐变浅蓝



C37 Black/Gradual Green 黑框 渐变绿



C101 Gold/Gradual Brownish 金框 渐变茶



C56 Silver/Gradual Gray 银框 渐变灰



C64 Silver/Gradual Light Orange 银框 渐变浅桔

尺寸/SIZE : **57口20-140** 

镜片/LENS : 0.74Polarized



C21 Light Gun/Blue 浅枪 蓝片



C32 Black/Gray 黑框 灰片







C40 Black/Red 黑框 红片

C101 Brownish/Gradual Brownish 茶框 渐变茶





C56 Light Gun/Gradual Gray 浅枪 渐变灰

尺寸/SIZE : **55口18-142** 

镜片/LENS : 0.74Polarized



C21 Gun Gray/Blue 枪灰 蓝片



C30 Black/Gray 黑框 灰片







C40 Black/Red 黑框 红片

C56 Light Gun/Gradual Gray 浅枪 渐变灰







C121 Brownish Gradual Brownish Blue 茶框 渐变茶蓝

尺寸/SIZE : **54口20-146** 

镜片/LENS : 0.74Polarized



C2 Gun Gray/Gradual Gray 枪灰 渐变灰



C8 Silver/Silver Mirror 银框 白水银







C58 Gun Gray/Blue Mirror 枪灰 蓝膜





C101 Brownish/Gradual Brownish 茶框 渐变茶

尺寸/SIZE : **54口19-145** 

镜片/LENS : Polarized



C2 Gun Gray Gradual Brownish Blue 枪灰 渐变茶蓝



C8 Bronze/Silver Mirror 古铜 银膜



C21 Gun Gray/Blue 枪灰 蓝片



C32 Black/Gray 黑框 灰片



C56 Gun Gray/Gradual Gray 枪灰 渐变灰



C101 Bronze/Gradual Brownish 古铜 渐变茶

型号/MODEL S31497

尺寸/SIZE 52 🗆 21-145

镜片/LENS : 0.74Polarized



C2 Silver/Gradual Gray Blue 银框 渐进灰蓝



C30 Black/Gray 黑框 灰片







C56 Gun/Gradual Gray 枪框 渐进灰



C101 Gold/Gradual Brownish 金框 渐进茶





C121 Brownish/Gradual Brownish Bkue 茶框 渐进茶蓝

尺寸/SIZE 62 🗆 14-146

镜片/LENS : 2.0AC 材质/MATERIAL: Meta