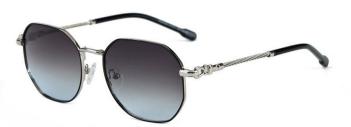

型号/MODEL : \$23016

尺寸/SIZE : 54口16-146

镜片/LENS : 1.1TAC 材质/MATERIAL: Metal

C1 Silver/Night vision yellow 银框 夜视黄变茶

C2 Gold/Night vision yellow 金框 夜视黄变茶

C3 Gold/Night vision yellow 黑框 夜视黄变茶

C6 Black Gold/Night vision yellow 黑金框 夜视黄变茶