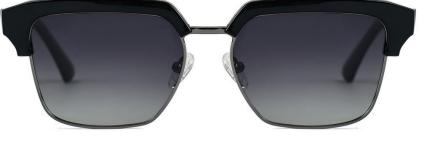

型号/MODEL : \$23016

尺寸/SIZE : 54口16-146

镜片/LENS : 1.1TAC 材质/MATERIAL: Metal









C1 Silver/Night vision yellow 银框 夜视黄变茶



C2 Gold/Night vision yellow 金框 夜视黄变茶



C3 Gold/Night vision yellow 黑框 夜视黄变茶



C6 Black Gold/Night vision yellow 黑金框 夜视黄变茶





太阳晒了变茶之后 After the sun's discoloration

尺寸/SIZE : **57**口18-145

镜片/LENS : 1.1TAC







C2 Light Gun/Gradual Gray Blue 浅枪 渐进灰蓝



C32 Matte Black/Gray 哑黑 灰片





C56 Silver/Gradual Gray 银框 渐进灰



C70 Gold/Gradual Gray Orange 金框 渐进灰桔





C101 Coffee/Gradual Brownish 咖啡框 渐进茶



C106 Gun Gray/Gradual Gray Green 枪灰 渐进灰绿

尺寸/SIZE : **55口17-155** 

镜片/LENS : 1.1TAC



C2 Gun Gray/Gradual Gray Blue 枪灰 渐进灰蓝



C16 Gun Gray/Graudal Gray 枪灰 渐进灰







C48 Gold/Gray 金灰



C56 Gun Gray/Gradual Gray 枪灰 渐进灰





C101 Gun Gray/Gradual Brownish 枪灰 渐进茶



C106 Gun Gray/Gradual Gray Green 枪灰 渐进灰绿

尺寸/SIZE : 53 □ 20-145

镜片/LENS 1.1TAC 材质/MATERIAL: Metal











C2 Gun Gray/Gradual Blue Gray 枪灰 渐进灰蓝



C16 Gun Gray/Gray 枪灰 灰片



C101 Light Gold/Gradual Brownish 浅金 渐进茶



C20 Light Gold/Gradual Coffee 浅金 渐进咖啡



C56 Gray Gun/Gradual Gray 枪灰 渐进灰



C54 Gun Gray/Gradual Brownish Gray 枪灰 渐进茶灰

尺寸/SIZE : **54口19-145** 

镜片/LENS : 1.1TAC 材质/MATERIAL: Metal







C70 Light Gold/Gradual Gray Orange 浅金 渐进灰桔



C2 Gun Gray/Gradual Blue Gray 枪灰 渐进灰蓝



C20 Light Gold/Gradual Coffee 浅金 渐进咖啡



C16 Gun Gray/Gray 枪灰 灰片



C56 Gray Gun/Gradual Gray 枪灰 渐进灰



C101 Light Gold/Gradual Brownish 浅金 渐进茶



C106 Gun Gray/Gradual Green Gray 枪灰 渐进灰绿

尺寸/SIZE