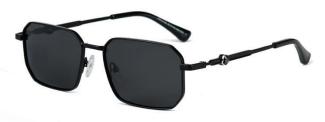

型号/MODEL : \$23016

尺寸/SIZE : 54口16-146

镜片/LENS : 1.1TAC 材质/MATERIAL: Metal

C1 Silver/Night vision yellow 银框 夜视黄变茶

C2 Gold/Night vision yellow 金框 夜视黄变茶

C3 Gold/Night vision yellow 黑框 夜视黄变茶

C6 Black Gold/Night vision yellow 黑金框 夜视黄变茶