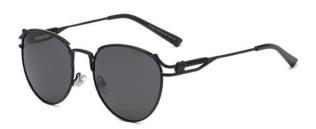

型号/MODEL : \$23016

尺寸/SIZE : 54口16-146

镜片/LENS : 1.1TAC 材质/MATERIAL: Metal

C1 Silver/Night vision yellow 银框 夜视黄变茶

C2 Gold/Night vision yellow 金框 夜视黄变茶

C3 Gold/Night vision yellow 黑框 夜视黄变茶

C6 Black Gold/Night vision yellow 黑金框 夜视黄变茶