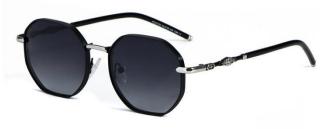

型号/MODEL : \$23016

尺寸/SIZE : 54口16-146

镜片/LENS : 1.1TAC 材质/MATERIAL: Metal

C1 Silver/Night vision yellow 银框 夜视黄变茶

C2 Gold/Night vision yellow 金框 夜视黄变茶

C3 Gold/Night vision yellow 黑框 夜视黄变茶

C6 Black Gold/Night vision yellow 黑金框 夜视黄变茶