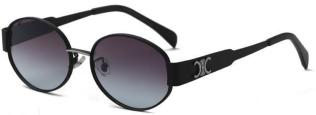

型号/MODEL : \$23016

尺寸/SIZE : 54口16-146

镜片/LENS : 1.1TAC 材质/MATERIAL: Metal

C1 Silver/Night vision yellow 银框 夜视黄变茶

C2 Gold/Night vision yellow 金框 夜视黄变茶

C3 Gold/Night vision yellow 黑框 夜视黄变茶

C6 Black Gold/Night vision yellow 黑金框 夜视黄变茶