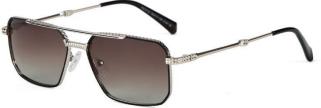

型号/MODEL : \$23016

尺寸/SIZE : 54口16-146

镜片/LENS : 1.1TAC 材质/MATERIAL: Metal

C1 Silver/Night vision yellow 银框 夜视黄变茶

C2 Gold/Night vision yellow 金框 夜视黄变茶

C3 Gold/Night vision yellow 黑框 夜视黄变茶

C6 Black Gold/Night vision yellow 黑金框 夜视黄变茶