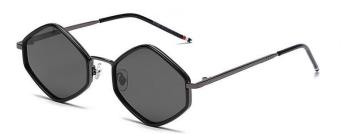

C101 Coffee/Gradual Brownish 咖啡框 渐进茶

C106 Gun Gray/Gradual Gray Green 枪灰 渐进灰绿

尺寸/SIZE : **55口17-155** 

镜片/LENS : 1.1TAC

C2 Gun Gray/Gradual Gray Blue 枪灰 渐进灰蓝

C16 Gun Gray/Graudal Gray 枪灰 渐进灰

C48 Gold/Gray 金灰

C56 Gun Gray/Gradual Gray 枪灰 渐进灰

C101 Gun Gray/Gradual Brownish 枪灰 渐进茶

C106 Gun Gray/Gradual Gray Green 枪灰 渐进灰绿

尺寸/SIZE : 53 □ 20-145

镜片/LENS 1.1TAC 材质/MATERIAL: Metal

C2 Gun Gray/Gradual Blue Gray 枪灰 渐进灰蓝