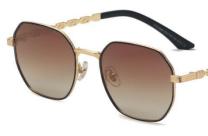

太阳晒了变茶之后 After the sun's discoloration

尺寸/SIZE : **57**口18-145

镜片/LENS : 1.1TAC

C2 Light Gun/Gradual Gray Blue 浅枪 渐进灰蓝

C32 Matte Black/Gray 哑黑 灰片

C56 Silver/Gradual Gray 银框 渐进灰

C70 Gold/Gradual Gray Orange 金框 渐进灰桔