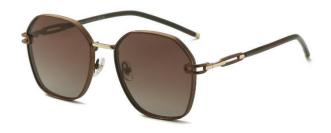

C16 Gun Gray/Gray 枪灰 灰片

C101 Light Gold/Gradual Brownish 浅金 渐进茶

C20 Light Gold/Gradual Coffee 浅金 渐进咖啡

C56 Gray Gun/Gradual Gray 枪灰 渐进灰

C54 Gun Gray/Gradual Brownish Gray 枪灰 渐进茶灰

尺寸/SIZE : **54口19-145** 

镜片/LENS : 1.1TAC 材质/MATERIAL: Metal

C70 Light Gold/Gradual Gray Orange 浅金 渐进灰桔

C2 Gun Gray/Gradual Blue Gray 枪灰 渐进灰蓝

C20 Light Gold/Gradual Coffee 浅金 渐进咖啡

C16 Gun Gray/Gray 枪灰 灰片

C56 Gray Gun/Gradual Gray 枪灰 渐进灰

C101 Light Gold/Gradual Brownish 浅金 渐进茶