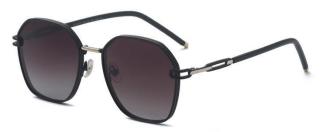

太阳晒了变茶之后 After the sun's discoloration

尺寸/SIZE : **57**口18-145

镜片/LENS : 1.1TAC

C2 Light Gun/Gradual Gray Blue 浅枪 渐进灰蓝

C32 Matte Black/Gray 哑黑 灰片

C56 Silver/Gradual Gray 银框 渐进灰

C70 Gold/Gradual Gray Orange 金框 渐进灰桔