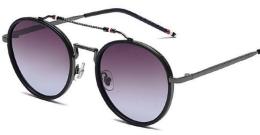

C56 Gun Gray/Gradual Gray 枪灰 渐进灰

C101 Gun Gray/Gradual Brownish 枪灰 渐进茶

C106 Gun Gray/Gradual Gray Green 枪灰 渐进灰绿

尺寸/SIZE : 53 □ 20-145

镜片/LENS 1.1TAC 材质/MATERIAL: Metal

C2 Gun Gray/Gradual Blue Gray 枪灰 渐进灰蓝

C16 Gun Gray/Gray 枪灰 灰片

C101 Light Gold/Gradual Brownish 浅金 渐进茶

C20 Light Gold/Gradual Coffee 浅金 渐进咖啡

C56 Gray Gun/Gradual Gray 枪灰 渐进灰

C54 Gun Gray/Gradual Brownish Gray 枪灰 渐进茶灰

尺寸/SIZE : **54口19-145** 

镜片/LENS : 1.1TAC 材质/MATERIAL: Metal