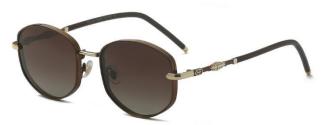

型号/MODEL : \$23016

尺寸/SIZE : 54口16-146

镜片/LENS : 1.1TAC 材质/MATERIAL: Metal

C1 Silver/Night vision yellow 银框 夜视黄变茶

C2 Gold/Night vision yellow 金框 夜视黄变茶

C3 Gold/Night vision yellow 黑框 夜视黄变茶

C6 Black Gold/Night vision yellow 黑金框 夜视黄变茶