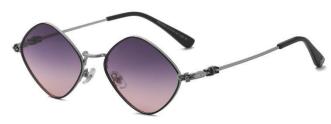

型号/MODEL : \$23016

尺寸/SIZE : 54口16-146

镜片/LENS : 1.1TAC 材质/MATERIAL: Metal

C1 Silver/Night vision yellow 银框 夜视黄变茶

C2 Gold/Night vision yellow 金框 夜视黄变茶

C3 Gold/Night vision yellow 黑框 夜视黄变茶

C6 Black Gold/Night vision yellow 黑金框 夜视黄变茶