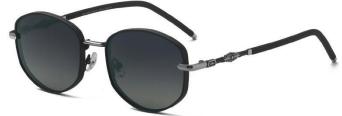

型号/MODEL : \$23016

尺寸/SIZE : 54口16-146

镜片/LENS : 1.1TAC 材质/MATERIAL: Metal

C1 Silver/Night vision yellow 银框 夜视黄变茶

C2 Gold/Night vision yellow 金框 夜视黄变茶

C3 Gold/Night vision yellow 黑框 夜视黄变茶

C6 Black Gold/Night vision yellow 黑金框 夜视黄变茶