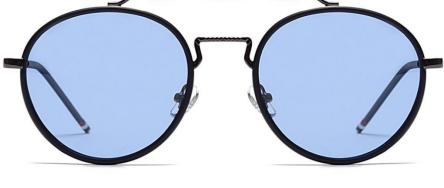

型号/MODEL : \$23016

尺寸/SIZE : 54口16-146

镜片/LENS : 1.1TAC 材质/MATERIAL: Metal

C1 Silver/Night vision yellow 银框 夜视黄变茶

C2 Gold/Night vision yellow 金框 夜视黄变茶

C3 Gold/Night vision yellow 黑框 夜视黄变茶

C6 Black Gold/Night vision yellow 黑金框 夜视黄变茶