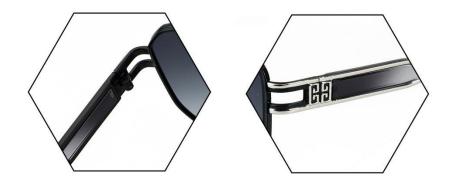

咖啡



C56 Silver/Gradual Gray 银框 渐进灰



C70 Gold/Gradual Gray Orange 金框 渐进灰桔



C101 Gold/Gradual Brownish 金框 渐进茶



C106 Gun Gray/Gradual Gray Green 枪灰 渐进灰绿

尺寸/SIZE : **50口22-145** 

镜片/LENS : 1.1TAC 材质/MATERIAL: Metal





C2 Gun Gray/Gradual Gray Blue 枪灰 渐进灰蓝



C48 Gold/Gray 金框 灰片





C54 Gun Gray/Gradual Brownish Gray 枪灰 渐进茶灰



C56 Gun Gray/Gradual Gray 枪灰 渐进灰





C70 Gold/Gradual Gray Orange 金框 渐进灰桔



C101 Gold/Gradual Brownish 金框 渐进茶

尺寸/SIZE : **57口17-145** 

镜片/LENS : 1.1TAC 材质/MATERIAL: **Metal** 









C2 Silver/Gradual Blue Gray 银框 渐进灰蓝



C20 Brownish/Gradual Coffee 茶框 渐进咖



C101 Gold/Gradual Brownish 金 渐进茶



C32 Matte Black/Gray 砂黑 灰片



C56 Gun Gray/Gradual Gray 枪灰 渐进灰



C106 Gun Gray/Gradual Gray Green 枪灰 渐进灰绿

尺寸/SIZE : **57口16-145** 

镜片/LENS : **0.74TAC** 









C2 Silver/Gradual Gray Blue 银框 渐进灰蓝



C20 Gold/Gradual Coffee 金框 渐进咖啡



C70 Gold/Gradual Gray Orange 金框 渐进灰桔



C5 Silver/Gradual Gray Brownish 银框 渐进灰茶



C56 Silver/Gradual Gray 银框 渐进灰



C101 Gold/Gradual Brownish 金框 渐进茶

尺寸/SIZE : **58口16-145** 

镜片/LENS : 0.74TAC









C2 Silver/Gradual Gray Blue 银框 渐进灰蓝



C4 Gold/Gradual Brownish Blue 金框 渐进茶蓝



C56 Silver/Gradual Gray 银框 渐进灰



C70 Gold/Gradual Gray Orange 金框 渐进灰桔



C101 Gold/Gradual Brownish 金框 渐进茶



C106 Silver/Gradual Gray Green 银框 渐进灰绿

型号/MODEL : **PS33144** 尺寸/SIZE : **59口16-142** 

镜片/LENS : 1.1TAC 材质/MATERIAL: Metal









C2 Silver/Gradual Gray Blue 银框 渐进灰蓝



C54 Gun Gray/Gradual Brownish Gray 枪灰 渐进茶灰



C101 Gold/Gradual Brownish 金框 渐进茶



C56 Gun Gray/Gradual Gray 枪灰 渐进灰



C70 Gold/Gradual Gray Orange 金框