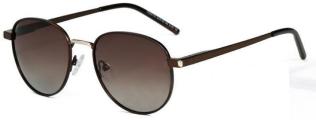

型号/MODEL : \$23016

尺寸/SIZE : 54口16-146

镜片/LENS : 1.1TAC 材质/MATERIAL: Metal

C1 Silver/Night vision yellow 银框 夜视黄变茶

C2 Gold/Night vision yellow 金框 夜视黄变茶

C3 Gold/Night vision yellow 黑框 夜视黄变茶

C6 Black Gold/Night vision yellow 黑金框 夜视黄变茶