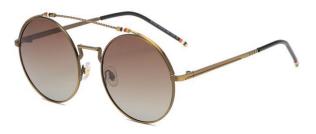

型号/MODEL : \$23016

尺寸/SIZE : 54口16-146

镜片/LENS : 1.1TAC 材质/MATERIAL: Metal

C1 Silver/Night vision yellow 银框 夜视黄变茶

C2 Gold/Night vision yellow 金框 夜视黄变茶

C3 Gold/Night vision yellow 黑框 夜视黄变茶

C6 Black Gold/Night vision yellow 黑金框 夜视黄变茶