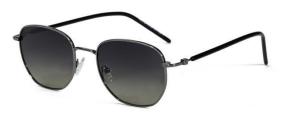

太阳晒了变茶之后 After the sun's discoloration

尺寸/SIZE : **57**口18-145

镜片/LENS : 1.1TAC

C2 Light Gun/Gradual Gray Blue 浅枪 渐进灰蓝

C32 Matte Black/Gray 哑黑 灰片

C56 Silver/Gradual Gray 银框 渐进灰

C70 Gold/Gradual Gray Orange 金框 渐进灰桔