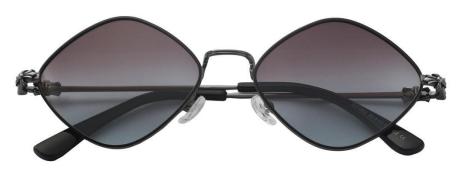

型号/MODEL : \$23016

尺寸/SIZE : 54口16-146

镜片/LENS : 1.1TAC 材质/MATERIAL: Metal

C1 Silver/Night vision yellow 银框 夜视黄变茶

C2 Gold/Night vision yellow 金框 夜视黄变茶

C3 Gold/Night vision yellow 黑框 夜视黄变茶

C6 Black Gold/Night vision yellow 黑金框 夜视黄变茶