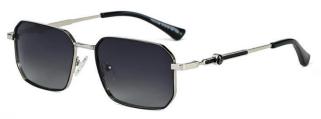

型号/MODEL : \$23016

尺寸/SIZE : 54口16-146

镜片/LENS : 1.1TAC 材质/MATERIAL: Metal

C1 Silver/Night vision yellow 银框 夜视黄变茶

C2 Gold/Night vision yellow 金框 夜视黄变茶

C3 Gold/Night vision yellow 黑框 夜视黄变茶

C6 Black Gold/Night vision yellow 黑金框 夜视黄变茶