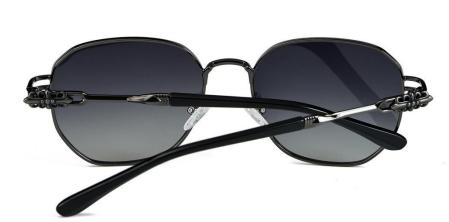

y/Gray 枪灰 灰片



C56 Gray Gun/Gradual Gray 枪灰 渐进灰



C101 Light Gold/Gradual Brownish 浅金 渐进茶



C106 Gun Gray/Gradual Green Gray 枪灰 渐进灰绿

尺寸/SIZE : **57口17-145** 

镜片/LENS : 1.1 TAC 材质/MATERIAL: Metal









C2 Silver/Gradual Blue Gray 银框 渐进灰蓝



C20 Gold/Gradual Coffee 金框 渐进咖啡



C56 Silver/Gradual Gray 银框 渐进灰



C70 Gold/Gradual Gray Orange 金框 渐进灰桔



C101 Gold/Gradual Brownish 金框 渐进茶



C106 Gun Gray/Gradual Gray Green 枪灰 渐进灰绿

尺寸/SIZE : **50口22-145** 

镜片/LENS : 1.1TAC 材质/MATERIAL: Metal





C2 Gun Gray/Gradual Gray Blue 枪灰 渐进灰蓝



C48 Gold/Gray 金框 灰片





C54 Gun Gray/Gradual Brownish Gray 枪灰 渐进茶灰



C56 Gun Gray/Gradual Gray 枪灰 渐进灰





C70 Gold/Gradual Gray Orange 金框 渐进灰桔



C101 Gold/Gradual Brownish 金框 渐进茶

尺寸/SIZE : **57口17-145** 

镜片/LENS : 1.1TAC 材质/MATERIAL: **Metal** 









C2 Silver/Gradual Blue Gray 银框 渐进灰蓝



C20 Brownish/Gradual Coffee 茶框 渐进咖



C101 Gold/Gradual Brownish 金 渐进茶



C32 Matte Black/Gray 砂黑 灰片



C56 Gun Gray/Gradual Gray 枪灰 渐进灰



C106 Gun Gray/Gradual Gray Green 枪灰 渐进灰绿

尺寸/SIZE : **57口16-145** 

镜片/LENS : **0.74TAC** 









C2 Silver/Gradual Gray Blue 银框 渐进灰蓝



C20 Gold/Gradual Coffee 金框 渐进咖啡



C70 Gold/Gradual Gray Orange 金框 渐进灰桔



C5 Silver/Gradual Gray Brownish 银框 渐进灰茶



C56 Silver/Gradual Gray 银框 渐进灰



C101 Gold/Gradual Brownish 金框 渐进茶

尺寸/SIZE : **58口16-145** 

镜片/LENS : 0.74TAC









C2 Silver/Gradual Gray Blue 银框 渐进灰蓝



C4 Gold/Gradual Brownish Blue 金框 渐进茶蓝



C56 Silver/Gradual Gray 银框 渐进灰



C70 Gold/Gradual Gray Orange 金框 渐进灰桔



C101 Gold/Gradual Brownish 金框 渐进茶



C106 Silver/Gradual Gray Green 银框 渐进灰绿

型号/MODE