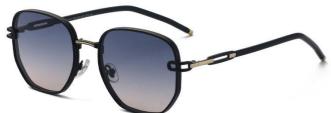

型号/MODEL : \$23016

尺寸/SIZE : 54口16-146

镜片/LENS : 1.1TAC 材质/MATERIAL: Metal

C1 Silver/Night vision yellow 银框 夜视黄变茶

C2 Gold/Night vision yellow 金框 夜视黄变茶

C3 Gold/Night vision yellow 黑框 夜视黄变茶

C6 Black Gold/Night vision yellow 黑金框 夜视黄变茶