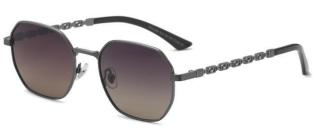

型号/MODEL : \$23016

尺寸/SIZE : 54口16-146

镜片/LENS : 1.1TAC 材质/MATERIAL: Metal

C1 Silver/Night vision yellow 银框 夜视黄变茶

C2 Gold/Night vision yellow 金框 夜视黄变茶

C3 Gold/Night vision yellow 黑框 夜视黄变茶

C6 Black Gold/Night vision yellow 黑金框 夜视黄变茶