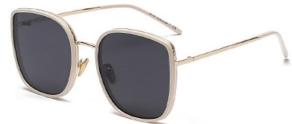

**55口20-143** 

镜片/LENS : 0.74Polarized



C1 Gun Gray/Gray 枪灰 全灰片



C2 Gun Gray Gradual Gray Blue 枪灰 上灰下蓝







C56 Gun Gray/Gradual Gray 枪灰 渐变灰

C101 Brownish/Gradual Brownish 茶框 渐变茶





C106 Gun Gray Gradual Gray Green 枪灰 上灰下绿



C121 Gun Gray Gradual Brownish Blue 枪灰 渐变茶蓝

尺寸/SIZE : **54口21-144** 

镜片/LENS : TAC

材质/MATERIAL: Metal



C1 Black/Gray 黑框 灰片



C2 Gun Gray Gradual Gray Blue 枪灰 渐变灰蓝





C56 Gun Gray/Gradual Gray 枪灰 渐变灰



C21 Gun Gray/Blue 枪灰 蓝片

C101 Brownish/Gradual Brownish 茶框 渐变茶



C106 Gun Gray Gradual Gray Green 枪灰 渐变灰绿

尺寸/SIZE : **62□18-146** 

镜片/LENS : 1.1TAC

材质/MATERIAL: TR90+Acetate









C61 Gold/Gray 金框 灰片



C13 Silver/Pink 银框 粉片



C48 Gold/Gray 金框 灰片



C56 Silver/Gradual Gray 银框 渐进灰



C64 Silver/Orange 银框 桔片



C101 Gold/Gradual Brownish 金框 渐进茶



C1 white/Gray 实白 灰

尺寸/SIZE : **58口16-145** 

镜片/LENS : 1.1TAC 材质/MATERIAL: **Metal** 









C118 Gold/Gradual Blue Pink 金框 渐进粉蓝



C2 Gun/Gradual Gray Blue 浅枪 渐变灰蓝



C13 Gold/Pink 金框 粉片



C20 Gold/Coffee 金框 咖啡片



C39 Silver/Yellow 银框 黄片



C40 Gold/Purple Red 金框 紫红片



C48 Gold/Gray 金框 灰片

型号/MODEL : RB3957

尺寸/SIZE : **50口21-150** 

镜片/LENS : 0.74TAC



C2 Gun Gray/Gradual Blue Gray 枪灰 渐进灰蓝



C15 Matte Black/Green 砂黑 绿片









C56 Gun Gray/Gradual Gray 枪灰 渐进灰





C70 Gold/Gradual Gray Orange 金框 渐进灰桔



C101 Brownis/Gradual Brownish 茶框 渐进茶