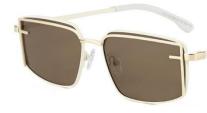

太阳晒了变茶之后 After the sun's discoloration

尺寸/SIZE : **57**口18-145

镜片/LENS : 1.1TAC

C2 Light Gun/Gradual Gray Blue 浅枪 渐进灰蓝

C32 Matte Black/Gray 哑黑 灰片

C56 Silver/Gradual Gray 银框 渐进灰

C70 Gold/Gradual Gray Orange 金框 渐进灰桔