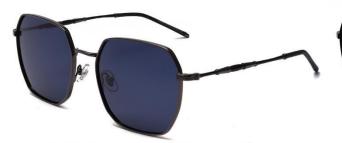

C101 Coffee/Gradual Brownish 咖啡框 渐进茶

C106 Gun Gray/Gradual Gray Green 枪灰 渐进灰绿

尺寸/SIZE : **55口17-155** 

镜片/LENS : 1.1TAC

C2 Gun Gray/Gradual Gray Blue 枪灰 渐进灰蓝

C16 Gun Gray/Graudal Gray 枪灰 渐进灰

C48 Gold/Gray 金灰

C56 Gun Gray/Gradual Gray 枪灰 渐进灰

C101 Gun Gray/Gradual Brownish 枪灰 渐进茶

C106 Gun Gray/Gradual Gray Green 枪灰 渐进灰绿

尺寸/SIZE : 53 □ 20-145

镜片/LENS 1.1TAC 材质/MATERIAL: Metal

C2 Gun Gray/Gradual Blue Gray 枪灰 渐进灰蓝