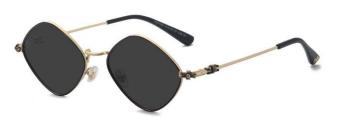

型号/MODEL : \$23016

尺寸/SIZE : 54口16-146

镜片/LENS : 1.1TAC 材质/MATERIAL: Metal

C1 Silver/Night vision yellow 银框 夜视黄变茶

C2 Gold/Night vision yellow 金框 夜视黄变茶

C3 Gold/Night vision yellow 黑框 夜视黄变茶

C6 Black Gold/Night vision yellow 黑金框 夜视黄变茶