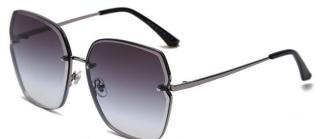

型号/MODEL : \$23016

尺寸/SIZE : 54口16-146

镜片/LENS : 1.1TAC 材质/MATERIAL: Metal

C1 Silver/Night vision yellow 银框 夜视黄变茶

C2 Gold/Night vision yellow 金框 夜视黄变茶

C3 Gold/Night vision yellow 黑框 夜视黄变茶

C6 Black Gold/Night vision yellow 黑金框 夜视黄变茶