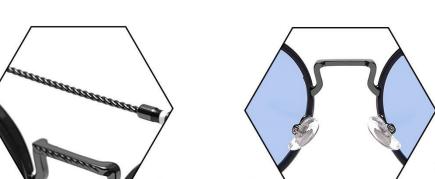

k/Gray 黑框 灰片



C48 Gold/Gray 金框 灰片



C56 Gun Black/Gradual Gray 枪黑 渐变灰





C101 Gold/Gradual Brownish 金框 渐变茶

尺寸/SIZE : **55口20-145** 

镜片/LENS : 0.74Polarized



C21 Gun Gray/Deep Blue 枪灰 深蓝



C32 Black/Gray 黑框 灰片



C56 Silver/Gradual Gray 银框 渐变灰



C101 Brownish/Gradual Brownish 茶框 渐变茶







C121 Brownish Gradual Brownish Blue 茶框 渐变茶蓝

尺寸/SIZE : **55口20-143** 

镜片/LENS : 0.74Polarized



C1 Gun Gray/Gray 枪灰 全灰片



C2 Gun Gray Gradual Gray Blue 枪灰 上灰下蓝







C56 Gun Gray/Gradual Gray 枪灰 渐变灰

C101 Brownish/Gradual Brownish 茶框 渐变茶





C106 Gun Gray Gradual Gray Green 枪灰 上灰下绿



C121 Gun Gray Gradual Brownish Blue 枪灰 渐变茶蓝

尺寸/SIZE : **54口21-144** 

镜片/LENS : TAC

材质/MATERIAL: Metal



C1 Black/Gray 黑框 灰片



C2 Gun Gray Gradual Gray Blue 枪灰 渐变灰蓝





C56 Gun Gray/Gradual Gray 枪灰 渐变灰



C21 Gun Gray/Blue 枪灰 蓝片

C101 Brownish/Gradual Brownish 茶框 渐变茶



C106 Gun Gray Gradual Gray Green 枪灰 渐变灰绿

尺寸/SIZE : **62□18-146** 

镜片/LENS : 1.1TAC

材质/MATERIAL: TR90+Acetate









C61 Gold/Gray 金框 灰片



C13 Silver/Pink 银框 粉片



C48 Gold/Gray 金框 灰片



C56 Silver/Gradual Gray 银框 渐进灰



C64 Silver/Orange 银框 桔片



C101 Gold/Gradual Brownish 金框 渐进茶



C1 white/Gray 实白 灰

尺寸/SIZE : **58口16-145** 

镜片/LENS : 1.1TAC 材质/MATERIAL: **Metal** 









C118 Gold/Gradual Blue Pink 金框 渐进粉蓝



C2 Gun/Gradual Gray Blue 浅枪 渐变灰蓝



C13 Gold/Pink 金框 粉片



C20 Gold/Coffee 金框 咖啡片



C39 Silver/Yellow 银框 黄片



C40 Gold/Purple Red 金框 紫红片



C48 Gold/Gray 金框 灰片

型号/MODEL : RB3957

尺寸/SIZE : **50口21-150** 

镜片/LENS : 0.74TAC



C2 Gun Gray/Gradual Blue Gray 枪灰 渐进灰蓝



C15 Matte Black/Green 砂黑 绿片