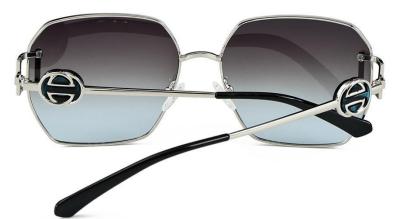

型号/MODEL : \$23016

尺寸/SIZE : 54口16-146

镜片/LENS : 1.1TAC 材质/MATERIAL: Metal

C1 Silver/Night vision yellow 银框 夜视黄变茶

C2 Gold/Night vision yellow 金框 夜视黄变茶

C3 Gold/Night vision yellow 黑框 夜视黄变茶

C6 Black Gold/Night vision yellow 黑金框 夜视黄变茶