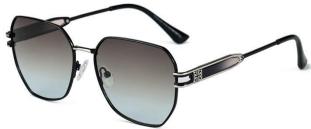

型号/MODEL : \$23016

尺寸/SIZE : 54口16-146

镜片/LENS : 1.1TAC 材质/MATERIAL: Metal

C1 Silver/Night vision yellow 银框 夜视黄变茶

C2 Gold/Night vision yellow 金框 夜视黄变茶

C3 Gold/Night vision yellow 黑框 夜视黄变茶

C6 Black Gold/Night vision yellow 黑金框 夜视黄变茶