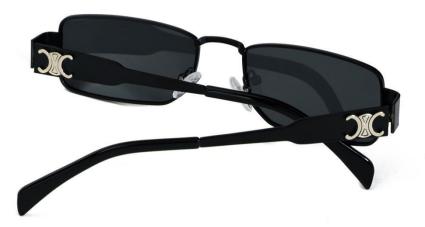

型号/MODEL : \$23016

尺寸/SIZE : 54口16-146

镜片/LENS : 1.1TAC 材质/MATERIAL: Metal

C1 Silver/Night vision yellow 银框 夜视黄变茶

C2 Gold/Night vision yellow 金框 夜视黄变茶

C3 Gold/Night vision yellow 黑框 夜视黄变茶

C6 Black Gold/Night vision yellow 黑金框 夜视黄变茶