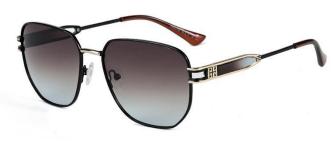

型号/MODEL : \$23016

尺寸/SIZE : 54口16-146

镜片/LENS : 1.1TAC 材质/MATERIAL: Metal

C1 Silver/Night vision yellow 银框 夜视黄变茶

C2 Gold/Night vision yellow 金框 夜视黄变茶

C3 Gold/Night vision yellow 黑框 夜视黄变茶

C6 Black Gold/Night vision yellow 黑金框 夜视黄变茶