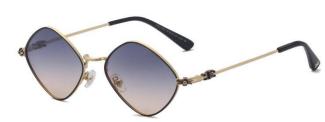

型号/MODEL : \$23016

尺寸/SIZE : 54口16-146

镜片/LENS : 1.1TAC 材质/MATERIAL: Metal

C1 Silver/Night vision yellow 银框 夜视黄变茶

C2 Gold/Night vision yellow 金框 夜视黄变茶

C3 Gold/Night vision yellow 黑框 夜视黄变茶

C6 Black Gold/Night vision yellow 黑金框 夜视黄变茶