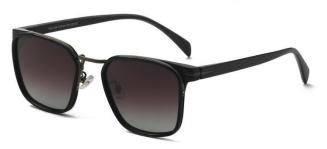

型号/MODEL : \$23016

尺寸/SIZE : 54口16-146

镜片/LENS : 1.1TAC 材质/MATERIAL: Metal

C1 Silver/Night vision yellow 银框 夜视黄变茶

C2 Gold/Night vision yellow 金框 夜视黄变茶

C3 Gold/Night vision yellow 黑框 夜视黄变茶

C6 Black Gold/Night vision yellow 黑金框 夜视黄变茶