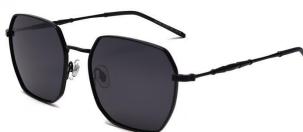

型号/MODEL : \$23016

尺寸/SIZE : 54口16-146

镜片/LENS : 1.1TAC 材质/MATERIAL: Metal

C1 Silver/Night vision yellow 银框 夜视黄变茶

C2 Gold/Night vision yellow 金框 夜视黄变茶

C3 Gold/Night vision yellow 黑框 夜视黄变茶

C6 Black Gold/Night vision yellow 黑金框 夜视黄变茶