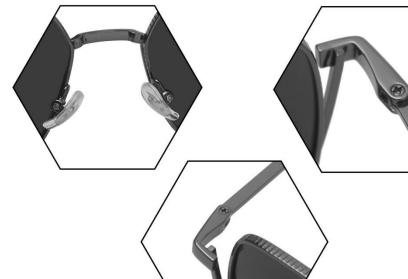

渐进 灰绿

尺寸/SIZE : 57□18-147

镜片/LENS : 0.74TAC



C2 Gun Gray/Gradual Blue Gray 枪灰 渐进蓝灰



C46 Silver/Gradual Gray Pink 银框 渐进 灰粉









C48 Gold/Gray 金框 灰片

C56 Gun Gray/Gradual Gray 枪灰 渐进灰









C70 Gold/Gradual Gray Orange 金框 渐进灰桔

C101 Gold/Gradual Brownish 金框 渐进茶





C106 Gun Gray/Gradual Gray Green 枪灰 渐进灰绿

尺寸/SIZE : **53口19-143** 

镜片/LENS : Polarized



C2 Gun Gray Gradual(Gray/Blue)Len 枪灰 上灰下蓝



C48 Gold/Gray 金框 灰片





C56 Silver/Gradual Gray 银框 渐变灰



C101 Gold/Gradual Brownish 金框 渐变茶





C106 Gun Gray Gradual(Gray/Green)Len 枪灰 上灰下绿



C121 Coffee Gradual(Brownish/Blue) Len 咖啡 上茶下蓝

型号/MODEL PS31804

尺寸/SIZE 54日18-150

镜片/LENS Polarized



枪灰 全灰片



C2 Light Gun **Gradual Gray Blue** 浅枪 上灰下蓝









C56 Gun Gray/Gradual Gray 枪灰 渐变灰

C101 Brownish/Gradual Brownish 茶框 渐变茶







C106 Light Gun **Gradual Gray Green** 浅枪 上灰下绿

C121 Brownish Gradual Brownish Blue 茶框 上茶下蓝

尺寸/SIZE : **52口20-142** 

镜片/LENS : 0.74Polarized



C2 Light Gun/Gradual Gray Blue 浅枪 渐变灰蓝



C13 Silver/Pink 银框 粉片





C15 Gold/Deep Green 金框 深绿片

C20 Gold/Coffee 金框 咖啡片







C56 Light Gun/Gradual Gray 浅枪 渐变灰

C101 Brownish/Gradual Brownish 茶框 渐变茶

尺寸/SIZE : **59口15-149** 

镜片/LENS : TAC



C2 Silver/Gradual Red 银框 腮红片



C13 Silver/Gradual Light Pink 银框 渐变浅粉







C21 Silver/Gradual Light Blue 银框 渐变浅蓝



C37 Black/Gradual Green 黑框 渐变绿



C101 Gold/Gradual Brownish 金框 渐变茶



C56 Silver/Gradual Gray 银框 渐变灰



C64 Silver/Gradual Light Orange 银框 渐变浅桔

尺寸/SIZE : **57口20-140** 

镜片/LENS : 0.74Polarized



C21 Light Gun/Blue 浅枪 蓝片



C32 Black/Gray 黑框 灰片







C40 Black/Red 黑框 红片

C101 Browni