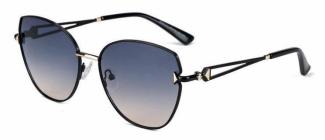

型号/MODEL : \$23016

尺寸/SIZE : 54口16-146

镜片/LENS : 1.1TAC 材质/MATERIAL: Metal

C1 Silver/Night vision yellow 银框 夜视黄变茶

C2 Gold/Night vision yellow 金框 夜视黄变茶

C3 Gold/Night vision yellow 黑框 夜视黄变茶

C6 Black Gold/Night vision yellow 黑金框 夜视黄变茶