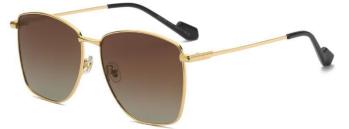

太阳晒了变茶之后 After the sun's discoloration

尺寸/SIZE : **57**口18-145

镜片/LENS : 1.1TAC

C2 Light Gun/Gradual Gray Blue 浅枪 渐进灰蓝

C32 Matte Black/Gray 哑黑 灰片

C56 Silver/Gradual Gray 银框 渐进灰

C70 Gold/Gradual Gray Orange 金框 渐进灰桔