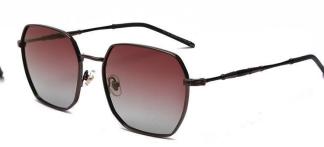

C101 Coffee/Gradual Brownish 咖啡框 渐进茶

C106 Gun Gray/Gradual Gray Green 枪灰 渐进灰绿

尺寸/SIZE : **55口17-155** 

镜片/LENS : 1.1TAC

C2 Gun Gray/Gradual Gray Blue 枪灰 渐进灰蓝

C16 Gun Gray/Graudal Gray 枪灰 渐进灰

C48 Gold/Gray 金灰

C56 Gun Gray/Gradual Gray 枪灰 渐进灰

C101 Gun Gray/Gradual Brownish 枪灰 渐进茶

C106 Gun Gray/Gradual Gray Green 枪灰 渐进灰绿

尺寸/SIZE : 53 □ 20-145

镜片/LENS 1.1TAC 材质/MATERIAL: Metal

C2 Gun Gray/Gradual Blue Gray 枪灰 渐进灰蓝