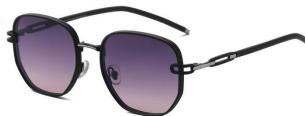

ack/Gradual Gray 哑黑 渐进灰









哑黑 渐进灰绿

尺寸/SIZE : 53 □ 19-143

镜片/LENS : 1.1TAC 材质/MATERIAL: Metal



C2 Silver/Gradual Blue Gray 银框 渐进蓝灰



C20 Brownish/Gradual Coffee 茶框 渐进咖啡







C48 Gold/Gray 金框 灰片



C56 Silver/Gradual Gray 银框 渐进灰







C70 Gold/Gradual Gray Orange 金框 渐进灰桔



C101 Gold/Gradual Brownish 金框 渐进茶



C106 Silver/Gradual Gray Green 银框 渐进灰绿

尺寸/SIZE : 55口20-148

镜片/LENS : 0.74TAC





C2 Silver/Gradual Blue Gray 银框 渐进灰蓝



C20 Gold/Gradual Coffee 金框 渐进咖啡





C46 Silver/Gradual Gray Pink 银框 渐进灰粉



C56 Silver/Gradual Gray 银框 渐进灰



C106 Silver/Gradual Gray Green 银框 渐进灰绿



C70 Gold/Gradual Gray Orange 金框 渐进灰桔



C101 Gold/Gradual Brownish 金框 渐进茶

尺寸/SIZE : **54口19-147** 

镜片/LENS : 0.74TAC





C2 Silver/Gradual Blue Gray 银框 渐进灰蓝



C20 Gold/Gradual Coffee 金框 渐进咖啡







C46 Silver/Gradual Gray Pink 银框 渐进灰粉



C56 Silver/Gradual Gray 银框 渐进灰





C70 Gold/Gradual Gray Orange 金框 渐进灰桔



C101 Gold/Gradual Brownish 金框 渐进茶

尺寸/SIZE : 55□20-147

镜片/LENS : 0.74TAC











C2 Silver/Gradual Blue Gray 银框 渐进灰蓝



C46 Silver/Gradual Gray Pink 银框 渐进灰粉



C70 Gold/Gradual Gray Orange 金框 渐进灰桔



C20 Gold/Gradual Coffee 金框 渐进咖啡



C56 Silver/Gradual Gray 银框 渐进灰



C101 Gold/Gradual Brownish 金框 渐进茶

尺寸/SIZE : **53口21-147** 

镜片/LENS : 0.74TAC



C2 Silver/Gradual Blue Gray 银框 渐进灰蓝



C20 Gold/Gradual Coffee 金框 渐进咖啡







C46 Silver/Gradual Gray Pink 银框 渐进灰粉



C56 Silver/Gradual Gray 银框 渐进灰





C70 Gold/Gradual Gray Orange 金框 渐进灰桔



C101 Gold/Gradual Brownish 金框 渐进茶

尺寸/SIZE 58日19-149

镜片/LENS 1.1TAC 材质/MATERIAL: Metal











C2 Silver/Gradual Blue Gray 银框 渐进灰