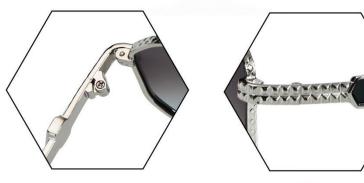

C101 Coffee/Gradual Brownish 咖啡框 渐进茶

C106 Gun Gray/Gradual Gray Green 枪灰 渐进灰绿

尺寸/SIZE : **55口17-155** 

镜片/LENS : 1.1TAC

C2 Gun Gray/Gradual Gray Blue 枪灰 渐进灰蓝

C16 Gun Gray/Graudal Gray 枪灰 渐进灰

C48 Gold/Gray 金灰