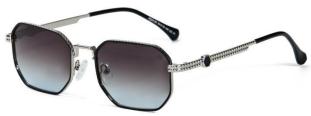

C101 Coffee/Gradual Brownish 咖啡框 渐进茶

C106 Gun Gray/Gradual Gray Green 枪灰 渐进灰绿

尺寸/SIZE : **55口17-155** 

镜片/LENS : 1.1TAC

C2 Gun Gray/Gradual Gray Blue 枪灰 渐进灰蓝

C16 Gun Gray/Graudal Gray 枪灰 渐进灰

C48 Gold/Gray 金灰