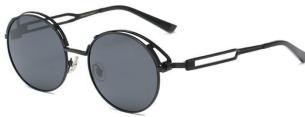

型号/MODEL : \$23016

尺寸/SIZE : 54口16-146

镜片/LENS : 1.1TAC 材质/MATERIAL: Metal

C1 Silver/Night vision yellow 银框 夜视黄变茶

C2 Gold/Night vision yellow 金框 夜视黄变茶

C3 Gold/Night vision yellow 黑框 夜视黄变茶

C6 Black Gold/Night vision yellow 黑金框 夜视黄变茶