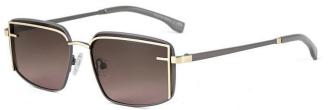

型号/MODEL : \$23016

尺寸/SIZE : 54口16-146

镜片/LENS : 1.1TAC 材质/MATERIAL: Metal

C1 Silver/Night vision yellow 银框 夜视黄变茶

C2 Gold/Night vision yellow 金框 夜视黄变茶

C3 Gold/Night vision yellow 黑框 夜视黄变茶

C6 Black Gold/Night vision yellow 黑金框 夜视黄变茶