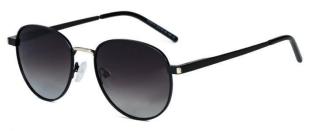

型号/MODEL : \$23016

尺寸/SIZE : 54口16-146

镜片/LENS : 1.1TAC 材质/MATERIAL: Metal

C1 Silver/Night vision yellow 银框 夜视黄变茶

C2 Gold/Night vision yellow 金框 夜视黄变茶

C3 Gold/Night vision yellow 黑框 夜视黄变茶

C6 Black Gold/Night vision yellow 黑金框 夜视黄变茶