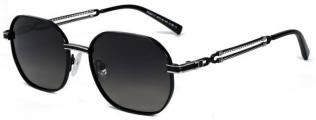

太阳晒了变茶之后 After the sun's discoloration

尺寸/SIZE : **57**口18-145

镜片/LENS : 1.1TAC

C2 Light Gun/Gradual Gray Blue 浅枪 渐进灰蓝

C32 Matte Black/Gray 哑黑 灰片

C56 Silver/Gradual Gray 银框 渐进灰

C70 Gold/Gradual Gray Orange 金框 渐进灰桔