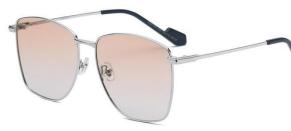

C16 Gun Gray/Gray 枪灰 灰片

C101 Light Gold/Gradual Brownish 浅金 渐进茶

C20 Light Gold/Gradual Coffee 浅金 渐进咖啡

C56 Gray Gun/Gradual Gray 枪灰 渐进灰

C54 Gun Gray/Gradual Brownish Gray 枪灰 渐进茶灰

尺寸/SIZE : **54口19-145** 

镜片/LENS : 1.1TAC 材质/MATERIAL: Metal

C70 Light Gold/Gradual Gray Orange 浅金 渐进灰桔

C2 Gun Gray/Gradual Blue Gray 枪灰 渐进灰蓝

C20 Light Gold/Gradual Coffee 浅金 渐进咖啡

C16 Gun Gray/Gray 枪灰 灰片

C56 Gray Gun/Gradual Gray 枪灰 渐进灰

C101 Light Gold/Gradual Brownish 浅金 渐进茶