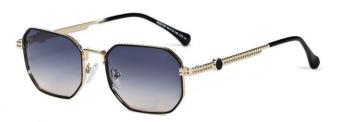

型号/MODEL : \$23016

尺寸/SIZE : 54口16-146

镜片/LENS : 1.1TAC 材质/MATERIAL: Metal

C1 Silver/Night vision yellow 银框 夜视黄变茶

C2 Gold/Night vision yellow 金框 夜视黄变茶

C3 Gold/Night vision yellow 黑框 夜视黄变茶

C6 Black Gold/Night vision yellow 黑金框 夜视黄变茶