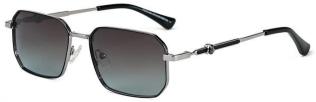

型号/MODEL : \$23016

尺寸/SIZE : 54口16-146

镜片/LENS : 1.1TAC 材质/MATERIAL: Metal









C1 Silver/Night vision yellow 银框 夜视黄变茶



C2 Gold/Night vision yellow 金框 夜视黄变茶



C3 Gold/Night vision yellow 黑框 夜视黄变茶



C6 Black Gold/Night vision yellow 黑金框 夜视黄变茶





太阳晒了变茶之后 After the sun's discoloration

尺寸/SIZE : **57**口18-145

镜片/LENS : 1.1TAC







C2 Light Gun/Gradual Gray Blue 浅枪 渐进灰蓝



C32 Matte Black/Gray 哑黑 灰片





C56 Silver/Gradual Gray 银框 渐进灰



C70 Gold/Gradual Gray Orange 金框 渐进灰桔





C101 Coffee/Gradual Brownish 咖啡框 渐进茶



C106 Gun Gray/Gradual Gray Green 枪灰 渐进灰绿

尺寸/SIZE : **55口17-155** 

镜片/LENS : 1.1TAC



C2 Gun Gray/Gradual Gray Blue 枪灰 渐进灰蓝



C16 Gun Gray/Graudal Gray 枪灰 渐进灰







C48 Gold/Gray 金灰



C56 Gun Gray/Gradual Gray 枪灰 渐进灰





C101 Gun Gray/Gradual Brownish 枪灰 渐进茶



C106 Gun Gray/Gradual Gray Green 枪灰 渐进灰绿

尺寸/SIZE : 53 □ 20-145

镜片/LENS 1.1TAC 材质/MATERIAL: Metal











C2 Gun Gray/Gradual Blue Gray 枪灰 渐进灰蓝



C16 Gun Gray/Gray 枪灰 灰片



C101 Light Gold/Gradual Brownish 浅金 渐进茶



C20 Light Gold/Gradual Coffee 浅金 渐进咖啡



C56 Gray Gun/Gradual Gray 枪灰 渐进灰



C54 Gun Gray/Gradual Brownish Gray 枪灰 渐进茶灰