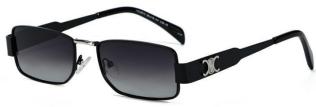

radual Gray 银框 渐进灰



C70 Gold/Gradual Gray Orange 金框 渐进灰桔



C101 Gold/Gradual Brownish 金框 渐进茶

型号/MODEL : **PS33110** 尺寸/SIZE : **53口18-145** 

镜片/LENS : 0.74TAC





C2 Silver/Gradual Gray Blue 银框 渐进灰蓝



C20 Gold/Gradual Coffee 金框 渐进咖啡







C32 Silver/Gray 银框 灰片



C56 Silver/Gradual Gray 银框 渐进灰





C101 Gold/Gradual Brownish 金框 渐进茶



C106 Silver/Gradual Gray Green 银框 渐进灰绿

尺寸/SIZE : 45口21-142

镜片/LENS : 0.74TAC



C2 Matte Gun/Gradual Gray Blue 哑枪 渐进灰蓝



C8 Light Gun/Silver Mirror 浅枪 银膜





C32 Matte Black/Gray 砂黑 灰片



C20 Bronze/Gradual Coffee 古铜 渐进咖啡





C54 Bronze/Brownish 古铜 茶片



C56 Matte Gun/Gradual Gray 哑枪 渐进灰

尺寸/SIZE 56日19-147

镜片/LENS : 0.74TAC



C2 Matte Black/Gradual Gray Blue 哑黑 渐进灰蓝



C20 Matte Black/Gradual Coffee 哑黑 渐进咖啡









C48 Matte Black/Gray 哑黑 灰片



C56 Matte Black/Gradual Gray 哑黑 渐进灰









哑黑 渐进灰绿

尺寸/SIZE : 53 □ 19-143

镜片/LENS : 1.1TAC 材质/MATERIAL: Metal



C2 Silver/Gradual Blue Gray 银框 渐进蓝灰



C20 Brownish/Gradual Coffee 茶框 渐进咖啡







C48 Gold/Gray 金框 灰片



C56 Silver/Gradual Gray 银框 渐进灰







C70 Gold/Gradual Gray Orange 金框 渐进灰桔



C101 Gold/Gradual Brownish 金框 渐进茶



C106 Silver/Gradual Gray Green 银框 渐进灰绿

尺寸/SIZE : 55口20-148

镜片/LENS : 0.74TAC





C2 Silver/Gradual Blue Gray 银框 渐进灰蓝



C20 Gold/Gradual Coffee 金框 渐进咖啡





C46 Silver/Gradual Gray Pink 银框 渐进灰粉



C56 Silver/Gradual Gray 银框 渐进灰



C106 Silver/Gradual Gray Green 银框 渐进灰绿



C70 Gold/Gradual Gray Orange 金框 渐进灰桔



C101 Gold/Gradual Brownish 金框 渐进茶

尺寸/SIZE : **54口19-147** 

镜片/LENS : 0.74TAC





C2 Silver/Gradual Blue Gray 银框 渐进灰蓝



C20 Gold/Gradual Coffee