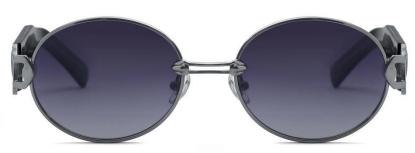

型号/MODEL : \$23016

尺寸/SIZE : 54口16-146

镜片/LENS : 1.1TAC 材质/MATERIAL: Metal

C1 Silver/Night vision yellow 银框 夜视黄变茶

C2 Gold/Night vision yellow 金框 夜视黄变茶

C3 Gold/Night vision yellow 黑框 夜视黄变茶

C6 Black Gold/Night vision yellow 黑金框 夜视黄变茶