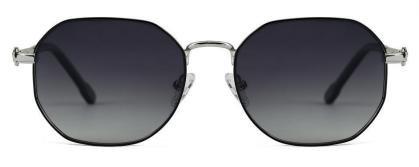

太阳晒了变茶之后 After the sun's discoloration

尺寸/SIZE : **57**口18-145

镜片/LENS : 1.1TAC

C2 Light Gun/Gradual Gray Blue 浅枪 渐进灰蓝

C32 Matte Black/Gray 哑黑 灰片

C56 Silver/Gradual Gray 银框 渐进灰

C70 Gold/Gradual Gray Orange 金框 渐进灰桔