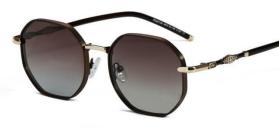

型号/MODEL : \$23016

尺寸/SIZE : 54口16-146

镜片/LENS : 1.1TAC 材质/MATERIAL: Metal

C1 Silver/Night vision yellow 银框 夜视黄变茶

C2 Gold/Night vision yellow 金框 夜视黄变茶

C3 Gold/Night vision yellow 黑框 夜视黄变茶

C6 Black Gold/Night vision yellow 黑金框 夜视黄变茶