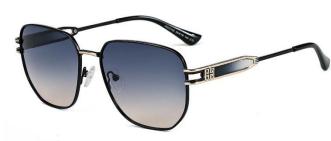

型号/MODEL : \$23016

尺寸/SIZE : 54口16-146

镜片/LENS : 1.1TAC 材质/MATERIAL: Metal

C1 Silver/Night vision yellow 银框 夜视黄变茶

C2 Gold/Night vision yellow 金框 夜视黄变茶

C3 Gold/Night vision yellow 黑框 夜视黄变茶

C6 Black Gold/Night vision yellow 黑金框 夜视黄变茶