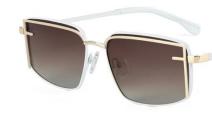

型号/MODEL : \$23016

尺寸/SIZE : 54口16-146

镜片/LENS : 1.1TAC 材质/MATERIAL: Metal

C1 Silver/Night vision yellow 银框 夜视黄变茶

C2 Gold/Night vision yellow 金框 夜视黄变茶

C3 Gold/Night vision yellow 黑框 夜视黄变茶

C6 Black Gold/Night vision yellow 黑金框 夜视黄变茶