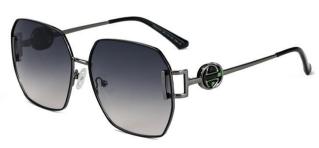

型号/MODEL : \$23016

尺寸/SIZE : 54口16-146

镜片/LENS : 1.1TAC 材质/MATERIAL: Metal

C1 Silver/Night vision yellow 银框 夜视黄变茶

C2 Gold/Night vision yellow 金框 夜视黄变茶

C3 Gold/Night vision yellow 黑框 夜视黄变茶

C6 Black Gold/Night vision yellow 黑金框 夜视黄变茶