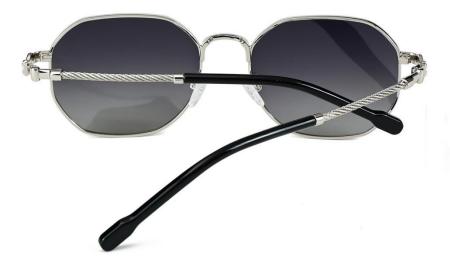

型号/MODEL : \$23016

尺寸/SIZE : 54口16-146

镜片/LENS : 1.1TAC 材质/MATERIAL: Metal

C1 Silver/Night vision yellow 银框 夜视黄变茶

C2 Gold/Night vision yellow 金框 夜视黄变茶

C3 Gold/Night vision yellow 黑框 夜视黄变茶

C6 Black Gold/Night vision yellow 黑金框 夜视黄变茶