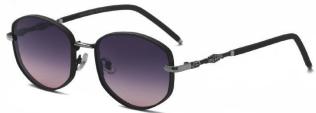

型号/MODEL : \$23016

尺寸/SIZE : 54口16-146

镜片/LENS : 1.1TAC 材质/MATERIAL: Metal

C1 Silver/Night vision yellow 银框 夜视黄变茶

C2 Gold/Night vision yellow 金框 夜视黄变茶

C3 Gold/Night vision yellow 黑框 夜视黄变茶

C6 Black Gold/Night vision yellow 黑金框 夜视黄变茶