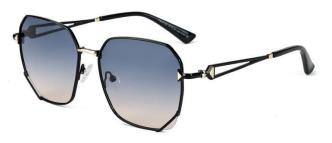

太阳晒了变茶之后 After the sun's discoloration

尺寸/SIZE : **57**口18-145

镜片/LENS : 1.1TAC

C2 Light Gun/Gradual Gray Blue 浅枪 渐进灰蓝

C32 Matte Black/Gray 哑黑 灰片

C56 Silver/Gradual Gray 银框 渐进灰

C70 Gold/Gradual Gray Orange 金框 渐进灰桔