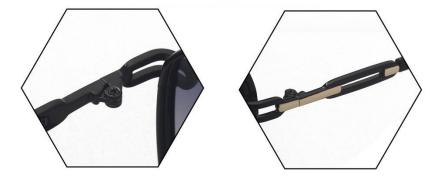

型号/MODEL : \$23016

尺寸/SIZE : 54口16-146

镜片/LENS : 1.1TAC 材质/MATERIAL: Metal

C1 Silver/Night vision yellow 银框 夜视黄变茶

C2 Gold/Night vision yellow 金框 夜视黄变茶

C3 Gold/Night vision yellow 黑框 夜视黄变茶

C6 Black Gold/Night vision yellow 黑金框 夜视黄变茶