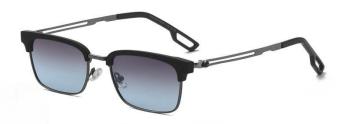

型号/MODEL : \$23016

尺寸/SIZE : 54口16-146

镜片/LENS : 1.1TAC 材质/MATERIAL: Metal

C1 Silver/Night vision yellow 银框 夜视黄变茶

C2 Gold/Night vision yellow 金框 夜视黄变茶

C3 Gold/Night vision yellow 黑框 夜视黄变茶

C6 Black Gold/Night vision yellow 黑金框 夜视黄变茶