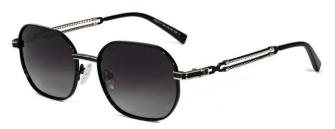

型号/MODEL : \$23016

尺寸/SIZE : 54口16-146

镜片/LENS : 1.1TAC 材质/MATERIAL: Metal

C1 Silver/Night vision yellow 银框 夜视黄变茶

C2 Gold/Night vision yellow 金框 夜视黄变茶

C3 Gold/Night vision yellow 黑框 夜视黄变茶

C6 Black Gold/Night vision yellow 黑金框 夜视黄变茶