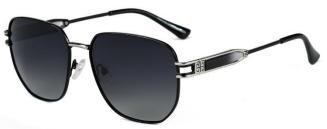

型号/MODEL : \$23016

尺寸/SIZE : 54口16-146

镜片/LENS : 1.1TAC 材质/MATERIAL: Metal

C1 Silver/Night vision yellow 银框 夜视黄变茶

C2 Gold/Night vision yellow 金框 夜视黄变茶

C3 Gold/Night vision yellow 黑框 夜视黄变茶

C6 Black Gold/Night vision yellow 黑金框 夜视黄变茶