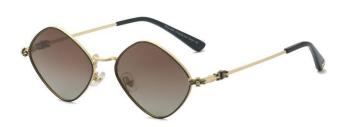

型号/MODEL : \$23016

尺寸/SIZE : 54口16-146

镜片/LENS : 1.1TAC 材质/MATERIAL: Metal

C1 Silver/Night vision yellow 银框 夜视黄变茶

C2 Gold/Night vision yellow 金框 夜视黄变茶

C3 Gold/Night vision yellow 黑框 夜视黄变茶

C6 Black Gold/Night vision yellow 黑金框 夜视黄变茶