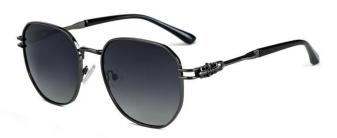

型号/MODEL : \$23016

尺寸/SIZE : 54口16-146

镜片/LENS : 1.1TAC 材质/MATERIAL: Metal

C1 Silver/Night vision yellow 银框 夜视黄变茶

C2 Gold/Night vision yellow 金框 夜视黄变茶

C3 Gold/Night vision yellow 黑框 夜视黄变茶

C6 Black Gold/Night vision yellow 黑金框 夜视黄变茶