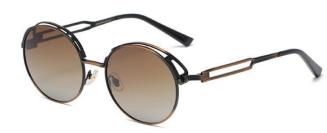

型号/MODEL : \$23016

尺寸/SIZE : 54口16-146

镜片/LENS : 1.1TAC 材质/MATERIAL: Metal

C1 Silver/Night vision yellow 银框 夜视黄变茶

C2 Gold/Night vision yellow 金框 夜视黄变茶

C3 Gold/Night vision yellow 黑框 夜视黄变茶

C6 Black Gold/Night vision yellow 黑金框 夜视黄变茶