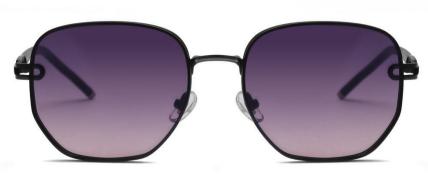

型号/MODEL : \$23016

尺寸/SIZE : 54口16-146

镜片/LENS : 1.1TAC 材质/MATERIAL: Metal

C1 Silver/Night vision yellow 银框 夜视黄变茶

C2 Gold/Night vision yellow 金框 夜视黄变茶

C3 Gold/Night vision yellow 黑框 夜视黄变茶

C6 Black Gold/Night vision yellow 黑金框 夜视黄变茶