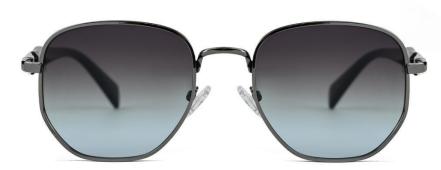

C101 Coffee/Gradual Brownish 咖啡框 渐进茶

C106 Gun Gray/Gradual Gray Green 枪灰 渐进灰绿

尺寸/SIZE : **55口17-155** 

镜片/LENS : 1.1TAC

C2 Gun Gray/Gradual Gray Blue 枪灰 渐进灰蓝

C16 Gun Gray/Graudal Gray 枪灰 渐进灰

C48 Gold/Gray 金灰