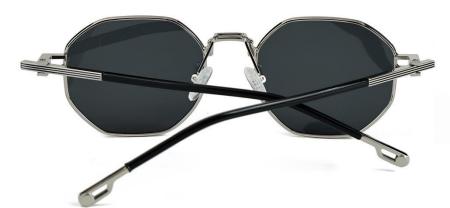

型号/MODEL : \$23016

尺寸/SIZE : 54口16-146

镜片/LENS : 1.1TAC 材质/MATERIAL: Metal

C1 Silver/Night vision yellow 银框 夜视黄变茶

C2 Gold/Night vision yellow 金框 夜视黄变茶

C3 Gold/Night vision yellow 黑框 夜视黄变茶

C6 Black Gold/Night vision yellow 黑金框 夜视黄变茶