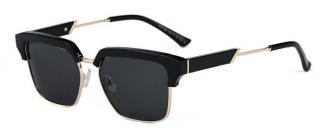

型号/MODEL : \$23016

尺寸/SIZE : 54口16-146

镜片/LENS : 1.1TAC 材质/MATERIAL: Metal









C1 Silver/Night vision yellow 银框 夜视黄变茶



C2 Gold/Night vision yellow 金框 夜视黄变茶



C3 Gold/Night vision yellow 黑框 夜视黄变茶



C6 Black Gold/Night vision yellow 黑金框 夜视黄变茶





太阳晒了变茶之后 After the sun's discoloration

尺寸/SIZE : **57**口18-145

镜片/LENS : 1.1TAC







C2 Light Gun/Gradual Gray Blue 浅枪 渐进灰蓝



C32 Matte Black/Gray 哑黑 灰片





C56 Silver/Gradual Gray 银框 渐进灰



C70 Gold/Gradual Gray Orange 金框 渐进灰桔





C101 Coffee/Gradual Brownish 咖啡框 渐进茶



C106 Gun Gray/Gradual Gray Green 枪灰 渐进灰绿

尺寸/SIZE : **55口17-155** 

镜片/LENS : 1.1TAC



C2 Gun Gray/Gradual Gray Blue 枪灰 渐进灰蓝



C16 Gun Gray/Graudal Gray 枪灰 渐进灰







C48 Gold/Gray 金灰



C56 Gun Gray/Gradual Gray 枪灰 渐进灰





C101 Gun Gray/Gradual Brownish 枪灰 渐进茶



C106 Gun Gray/Gradual Gray Green 枪灰 渐进灰绿

尺寸/SIZE : 53 □ 20-145

镜片/LENS 1.1TAC 材质/MATERIAL: Metal











C2 Gun Gray/Gradual Blue Gray 枪灰 渐进灰蓝



C16 Gun Gray/Gray 枪灰 灰片



C101 Light Gold/Gradual Brownish 浅金 渐进茶



C20 Light Gold/Gradual Coffee 浅金 渐进咖啡



C56 Gray Gun/Gradual Gray 枪灰 渐进灰



C54 Gun Gray/Gradual Brownish Gray 枪灰 渐进茶灰

尺寸/SIZE : **54口19-145** 

镜片/LENS : 1.1TAC 材质/MATERIAL: Metal







C70 Light Gold/Gradual Gray Orange 浅金 渐进灰桔



C2 Gun Gray/Gradual Blue Gray 枪灰 渐进灰蓝



C20 Light Gold/Gradual Coffee 浅金 渐进咖啡



C16 Gun Gray/Gray 枪灰 灰片



C56 Gray Gun/Gradual Gray 枪灰 渐进灰



C101 Light Gold/Gradual Brownish 浅金 渐进茶



C106 Gun Gray/Gradual Green Gray 枪灰 渐进灰绿

尺寸/SIZE : **