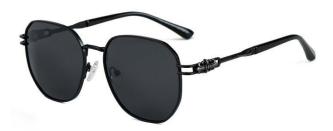

型号/MODEL : \$23016

尺寸/SIZE : 54口16-146

镜片/LENS : 1.1TAC 材质/MATERIAL: Metal

C1 Silver/Night vision yellow 银框 夜视黄变茶

C2 Gold/Night vision yellow 金框 夜视黄变茶

C3 Gold/Night vision yellow 黑框 夜视黄变茶

C6 Black Gold/Night vision yellow 黑金框 夜视黄变茶