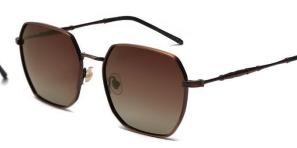

C101 Coffee/Gradual Brownish 咖啡框 渐进茶

C106 Gun Gray/Gradual Gray Green 枪灰 渐进灰绿

尺寸/SIZE : **55口17-155** 

镜片/LENS : 1.1TAC

C2 Gun Gray/Gradual Gray Blue 枪灰 渐进灰蓝

C16 Gun Gray/Graudal Gray 枪灰 渐进灰

C48 Gold/Gray 金灰

C56 Gun Gray/Gradual Gray 枪灰 渐进灰

C101 Gun Gray/Gradual Brownish 枪灰 渐进茶

C106 Gun Gray/Gradual Gray Green 枪灰 渐进灰绿

尺寸/SIZE : 53 □ 20-145

镜片/LENS 1.1TAC 材质/MATERIAL: Metal

C2 Gun Gray/Gradual Blue Gray 枪灰 渐进灰蓝