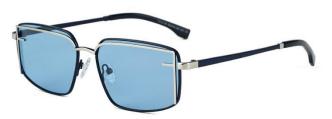

型号/MODEL : \$23016

尺寸/SIZE : 54口16-146

镜片/LENS : 1.1TAC 材质/MATERIAL: Metal

C1 Silver/Night vision yellow 银框 夜视黄变茶

C2 Gold/Night vision yellow 金框 夜视黄变茶

C3 Gold/Night vision yellow 黑框 夜视黄变茶

C6 Black Gold/Night vision yellow 黑金框 夜视黄变茶