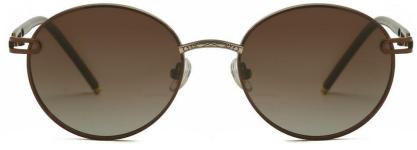

太阳晒了变茶之后 After the sun's discoloration

尺寸/SIZE : **57**口18-145

镜片/LENS : 1.1TAC

C2 Light Gun/Gradual Gray Blue 浅枪 渐进灰蓝

C32 Matte Black/Gray 哑黑 灰片

C56 Silver/Gradual Gray 银框 渐进灰

C70 Gold/Gradual Gray Orange 金框 渐进灰桔