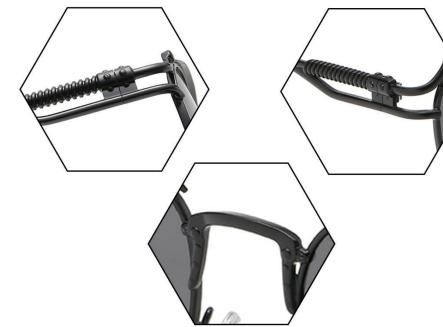

尺寸/SIZE : **57口20-140** 

镜片/LENS : 0.74Polarized



C21 Light Gun/Blue 浅枪 蓝片



C32 Black/Gray 黑框 灰片







C40 Black/Red 黑框 红片

C101 Brownish/Gradual Brownish 茶框 渐变茶





C56 Light Gun/Gradual Gray 浅枪 渐变灰

尺寸/SIZE : **55口18-142** 

镜片/LENS : 0.74Polarized



C21 Gun Gray/Blue 枪灰 蓝片



C30 Black/Gray 黑框 灰片







C40 Black/Red 黑框 红片

C56 Light Gun/Gradual Gray 浅枪 渐变灰







C121 Brownish Gradual Brownish Blue 茶框 渐变茶蓝

尺寸/SIZE : **54口20-146** 

镜片/LENS : 0.74Polarized



C2 Gun Gray/Gradual Gray 枪灰 渐变灰



C8 Silver/Silver Mirror 银框 白水银







C58 Gun Gray/Blue Mirror 枪灰 蓝膜





C101 Brownish/Gradual Brownish 茶框 渐变茶

尺寸/SIZE : **54口19-145** 

镜片/LENS : Polarized



C2 Gun Gray Gradual Brownish Blue 枪灰 渐变茶蓝



C8 Bronze/Silver Mirror 古铜 银膜



C21 Gun Gray/Blue 枪灰 蓝片



C32 Black/Gray 黑框 灰片



C56 Gun Gray/Gradual Gray 枪灰 渐变灰



C101 Bronze/Gradual Brownish 古铜 渐变茶

型号/MODEL S31497

尺寸/SIZE 52 🗆 21-145

镜片/LENS : 0.74Polarized



C2 Silver/Gradual Gray Blue 银框 渐进灰蓝



C30 Black/Gray 黑框 灰片







C56 Gun/Gradual Gray 枪框 渐进灰



C101 Gold/Gradual Brownish 金框 渐进茶





C121 Brownish/Gradual Brownish Bkue 茶框 渐进茶蓝

尺寸/SIZE 62 🗆 14-146

镜片/LENS : 2.0AC 材质/MATERIAL: Metal









C2 Light Gun **Gradual Gray Green** 浅枪 渐变灰绿



C56 Silver/Gradual Gray 银框 渐变灰



C46 Silver/Gradual Gray Pink 银框 渐变灰粉



C101 Gold/Gradual Brownish 金框 渐变茶



C120 Gold/Gradual Brownish Blue 金框 渐变茶蓝

尺寸/SIZE : **61口14-138** 

镜片/LENS : **2.0PC** 材质/MATERIAL: **Metal** 







C30 Black/Gray 黑框 灰片



C48 Gold/Gray 金框 灰片



C56 Gun Black/Gradual Gray 枪黑 渐变灰





C101 Gold/Gradual Brownish 金框 渐变茶

尺寸/SIZE : **55口2