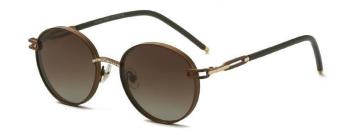

型号/MODEL : \$23016

尺寸/SIZE : 54口16-146

镜片/LENS : 1.1TAC 材质/MATERIAL: Metal

C1 Silver/Night vision yellow 银框 夜视黄变茶

C2 Gold/Night vision yellow 金框 夜视黄变茶

C3 Gold/Night vision yellow 黑框 夜视黄变茶

C6 Black Gold/Night vision yellow 黑金框 夜视黄变茶