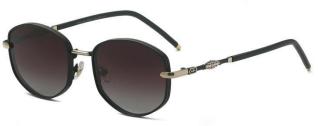

型号/MODEL : \$23016

尺寸/SIZE : 54口16-146

镜片/LENS : 1.1TAC 材质/MATERIAL: Metal

C1 Silver/Night vision yellow 银框 夜视黄变茶

C2 Gold/Night vision yellow 金框 夜视黄变茶

C3 Gold/Night vision yellow 黑框 夜视黄变茶

C6 Black Gold/Night vision yellow 黑金框 夜视黄变茶