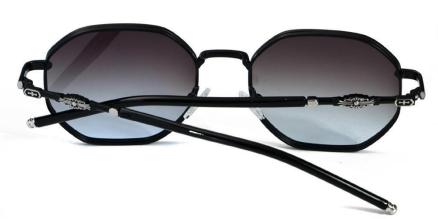

型号/MODEL : \$23016

尺寸/SIZE : 54口16-146

镜片/LENS : 1.1TAC 材质/MATERIAL: Metal

C1 Silver/Night vision yellow 银框 夜视黄变茶

C2 Gold/Night vision yellow 金框 夜视黄变茶

C3 Gold/Night vision yellow 黑框 夜视黄变茶

C6 Black Gold/Night vision yellow 黑金框 夜视黄变茶