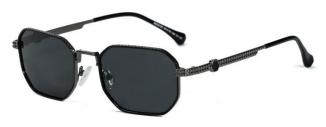

C101 Coffee/Gradual Brownish 咖啡框 渐进茶

C106 Gun Gray/Gradual Gray Green 枪灰 渐进灰绿

尺寸/SIZE : **55口17-155** 

镜片/LENS : 1.1TAC

C2 Gun Gray/Gradual Gray Blue 枪灰 渐进灰蓝

C16 Gun Gray/Graudal Gray 枪灰 渐进灰

C48 Gold/Gray 金灰