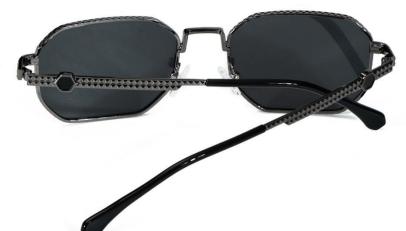

型号/MODEL : \$23016

尺寸/SIZE : 54口16-146

镜片/LENS : 1.1TAC 材质/MATERIAL: Metal

C1 Silver/Night vision yellow 银框 夜视黄变茶

C2 Gold/Night vision yellow 金框 夜视黄变茶

C3 Gold/Night vision yellow 黑框 夜视黄变茶

C6 Black Gold/Night vision yellow 黑金框 夜视黄变茶