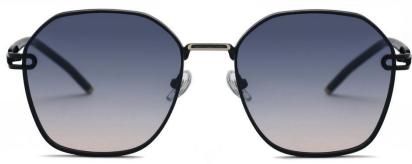

型号/MODEL : \$23016

尺寸/SIZE : 54口16-146

镜片/LENS : 1.1TAC 材质/MATERIAL: Metal

C1 Silver/Night vision yellow 银框 夜视黄变茶

C2 Gold/Night vision yellow 金框 夜视黄变茶

C3 Gold/Night vision yellow 黑框 夜视黄变茶

C6 Black Gold/Night vision yellow 黑金框 夜视黄变茶