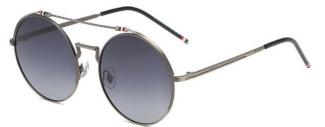

l Brownish 茶框 渐变茶

尺寸/SIZE : **59口15-149** 

镜片/LENS : TAC



C2 Silver/Gradual Red 银框 腮红片



C13 Silver/Gradual Light Pink 银框 渐变浅粉







C21 Silver/Gradual Light Blue 银框 渐变浅蓝



C37 Black/Gradual Green 黑框 渐变绿



C101 Gold/Gradual Brownish 金框 渐变茶



C56 Silver/Gradual Gray 银框 渐变灰



C64 Silver/Gradual Light Orange 银框 渐变浅桔

尺寸/SIZE : **57口20-140** 

镜片/LENS : 0.74Polarized



C21 Light Gun/Blue 浅枪 蓝片



C32 Black/Gray 黑框 灰片







C40 Black/Red 黑框 红片

C101 Brownish/Gradual Brownish 茶框 渐变茶





C56 Light Gun/Gradual Gray 浅枪 渐变灰

尺寸/SIZE : **55口18-142** 

镜片/LENS : 0.74Polarized



C21 Gun Gray/Blue 枪灰 蓝片



C30 Black/Gray 黑框 灰片







C40 Black/Red 黑框 红片

C56 Light Gun/Gradual Gray 浅枪 渐变灰







C121 Brownish Gradual Brownish Blue 茶框 渐变茶蓝

尺寸/SIZE : **54口20-146** 

镜片/LENS : 0.74Polarized



C2 Gun Gray/Gradual Gray 枪灰 渐变灰



C8 Silver/Silver Mirror 银框 白水银







C58 Gun Gray/Blue Mirror 枪灰 蓝膜





C101 Brownish/Gradual Brownish 茶框 渐变茶

尺寸/SIZE : **54口19-145** 

镜片/LENS : Polarized



C2 Gun Gray Gradual Brownish Blue 枪灰 渐变茶蓝



C8 Bronze/Silver Mirror 古铜 银膜



C21 Gun Gray/Blue 枪灰 蓝片



C32 Black/Gray 黑框 灰片



C56 Gun Gray/Gradual Gray 枪灰 渐变灰



C101 Bronze/Gradual Brownish 古铜 渐变茶

型号/MODEL S31497

尺寸/SIZE 52 🗆 21-145

镜片/LENS : 0.74Polarized



C2 Silver/Gradual Gray Blue 银框 渐进灰蓝



C30 Black/Gray 黑框 灰片







C56 Gun/Gradual Gray 枪框 渐进灰



C101 Gold/Gradual Brownish 金框 渐进茶





C121 Brownish/Gradual Brownish Bkue 茶框 渐进茶蓝

尺寸/SIZE 62 🗆 14-146

镜片/LENS : 2.0AC 材质/MATERIAL: Metal









C2 Light Gun **Gradual Gray Green** 浅枪 渐变灰绿



C56 Silver/Gradual Gray 银框 渐变灰



C46 Si