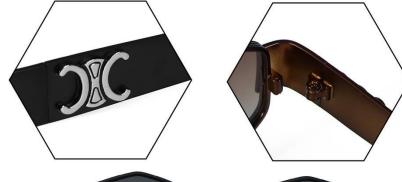

型号/MODEL : \$23016

尺寸/SIZE : 54口16-146

镜片/LENS : 1.1TAC 材质/MATERIAL: Metal

C1 Silver/Night vision yellow 银框 夜视黄变茶

C2 Gold/Night vision yellow 金框 夜视黄变茶

C3 Gold/Night vision yellow 黑框 夜视黄变茶

C6 Black Gold/Night vision yellow 黑金框 夜视黄变茶