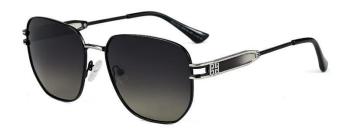

型号/MODEL : \$23016

尺寸/SIZE : 54口16-146

镜片/LENS : 1.1TAC 材质/MATERIAL: Metal

C1 Silver/Night vision yellow 银框 夜视黄变茶

C2 Gold/Night vision yellow 金框 夜视黄变茶

C3 Gold/Night vision yellow 黑框 夜视黄变茶

C6 Black Gold/Night vision yellow 黑金框 夜视黄变茶