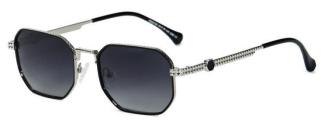

型号/MODEL : \$23016

尺寸/SIZE : 54口16-146

镜片/LENS : 1.1TAC 材质/MATERIAL: Metal

C1 Silver/Night vision yellow 银框 夜视黄变茶

C2 Gold/Night vision yellow 金框 夜视黄变茶

C3 Gold/Night vision yellow 黑框 夜视黄变茶

C6 Black Gold/Night vision yellow 黑金框 夜视黄变茶