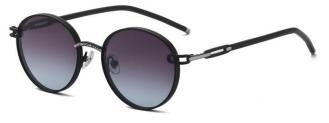

型号/MODEL : \$23016

尺寸/SIZE : 54口16-146

镜片/LENS : 1.1TAC 材质/MATERIAL: Metal

C1 Silver/Night vision yellow 银框 夜视黄变茶

C2 Gold/Night vision yellow 金框 夜视黄变茶

C3 Gold/Night vision yellow 黑框 夜视黄变茶

C6 Black Gold/Night vision yellow 黑金框 夜视黄变茶