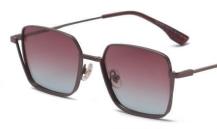

绿

尺寸/SIZE : 57□18-147

镜片/LENS : 0.74TAC



C2 Gun Gray/Gradual Blue Gray 枪灰 渐进蓝灰



C46 Silver/Gradual Gray Pink 银框 渐进 灰粉









C48 Gold/Gray 金框 灰片

C56 Gun Gray/Gradual Gray 枪灰 渐进灰









C70 Gold/Gradual Gray Orange 金框 渐进灰桔

C101 Gold/Gradual Brownish 金框 渐进茶





C106 Gun Gray/Gradual Gray Green 枪灰 渐进灰绿

尺寸/SIZE : **53口19-143** 

镜片/LENS : Polarized



C2 Gun Gray Gradual(Gray/Blue)Len 枪灰 上灰下蓝



C48 Gold/Gray 金框 灰片





C56 Silver/Gradual Gray 银框 渐变灰



C101 Gold/Gradual Brownish 金框 渐变茶





C106 Gun Gray Gradual(Gray/Green)Len 枪灰 上灰下绿



C121 Coffee Gradual(Brownish/Blue) Len 咖啡 上茶下蓝

型号/MODEL PS31804

尺寸/SIZE 54日18-150

镜片/LENS Polarized



枪灰 全灰片



C2 Light Gun **Gradual Gray Blue** 浅枪 上灰下蓝









C56 Gun Gray/Gradual Gray 枪灰 渐变灰

C101 Brownish/Gradual Brownish 茶框 渐变茶







C106 Light Gun **Gradual Gray Green** 浅枪 上灰下绿

C121 Brownish Gradual Brownish Blue 茶框 上茶下蓝

尺寸/SIZE : **52口20-142** 

镜片/LENS : 0.74Polarized



C2 Light Gun/Gradual Gray Blue 浅枪 渐变灰蓝



C13 Silver/Pink 银框 粉片





C15 Gold/Deep Green 金框 深绿片

C20 Gold/Coffee 金框 咖啡片







C56 Light Gun/Gradual Gray 浅枪 渐变灰

C101 Brownish/Gradual Brownish 茶框 渐变茶

尺寸/SIZE : **59口15-149** 

镜片/LENS : TAC



C2 Silver/Gradual Red 银框 腮红片



C13 Silver/Gradual Light Pink 银框 渐变浅粉







C21 Silver/Gradual Light Blue 银框 渐变浅蓝



C37 Black/Gradual Green 黑框 渐变绿



C101 Gold/Gradual Brownish 金框 渐变茶



C56 Silver/Gradual Gray 银框 渐变灰



C64 Silver/Gradual Light Orange 银框 渐变浅桔

尺寸/SIZE : **57口20-140** 

镜片/LENS : 0.74Polarized



C21 Light Gun/Blue 浅枪 蓝片



C32 Black/Gray 黑框 灰片







C40 Black/Red 黑框 红片

C101 Brownish/G