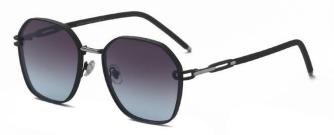

太阳晒了变茶之后 After the sun's discoloration

尺寸/SIZE : **57**口18-145

镜片/LENS : 1.1TAC

C2 Light Gun/Gradual Gray Blue 浅枪 渐进灰蓝

C32 Matte Black/Gray 哑黑 灰片

C56 Silver/Gradual Gray 银框 渐进灰

C70 Gold/Gradual Gray Orange 金框 渐进灰桔