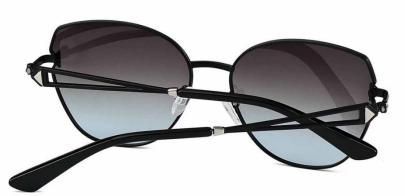

型号/MODEL : \$23016

尺寸/SIZE : 54口16-146

镜片/LENS : 1.1TAC 材质/MATERIAL: Metal

C1 Silver/Night vision yellow 银框 夜视黄变茶

C2 Gold/Night vision yellow 金框 夜视黄变茶

C3 Gold/Night vision yellow 黑框 夜视黄变茶

C6 Black Gold/Night vision yellow 黑金框 夜视黄变茶