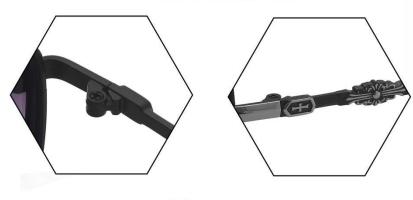

型号/MODEL : \$23016

尺寸/SIZE : 54口16-146

镜片/LENS : 1.1TAC 材质/MATERIAL: Metal

C1 Silver/Night vision yellow 银框 夜视黄变茶

C2 Gold/Night vision yellow 金框 夜视黄变茶

C3 Gold/Night vision yellow 黑框 夜视黄变茶

C6 Black Gold/Night vision yellow 黑金框 夜视黄变茶