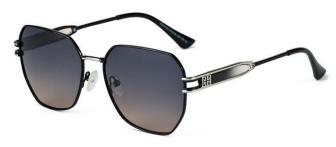

型号/MODEL : \$23016

尺寸/SIZE : 54口16-146

镜片/LENS : 1.1TAC 材质/MATERIAL: Metal

C1 Silver/Night vision yellow 银框 夜视黄变茶

C2 Gold/Night vision yellow 金框 夜视黄变茶

C3 Gold/Night vision yellow 黑框 夜视黄变茶

C6 Black Gold/Night vision yellow 黑金框 夜视黄变茶