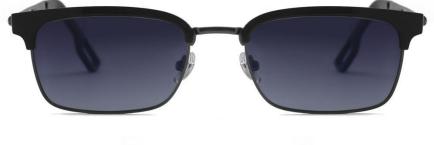

型号/MODEL : \$23016

尺寸/SIZE : 54口16-146

镜片/LENS : 1.1TAC 材质/MATERIAL: Metal

C1 Silver/Night vision yellow 银框 夜视黄变茶

C2 Gold/Night vision yellow 金框 夜视黄变茶

C3 Gold/Night vision yellow 黑框 夜视黄变茶

C6 Black Gold/Night vision yellow 黑金框 夜视黄变茶