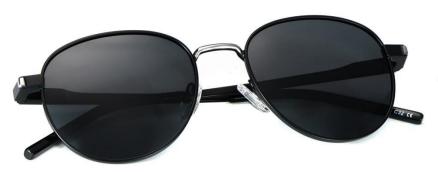

型号/MODEL : \$23016

尺寸/SIZE : 54口16-146

镜片/LENS : 1.1TAC 材质/MATERIAL: Metal

C1 Silver/Night vision yellow 银框 夜视黄变茶

C2 Gold/Night vision yellow 金框 夜视黄变茶

C3 Gold/Night vision yellow 黑框 夜视黄变茶

C6 Black Gold/Night vision yellow 黑金框 夜视黄变茶