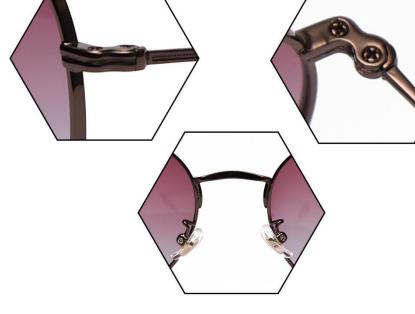

/Blue 枪灰 蓝片



C30 Black/Gray 黑框 灰片







C40 Black/Red 黑框 红片

C56 Light Gun/Gradual Gray 浅枪 渐变灰







C121 Brownish Gradual Brownish Blue 茶框 渐变茶蓝

尺寸/SIZE : **54口20-146** 

镜片/LENS : 0.74Polarized



C2 Gun Gray/Gradual Gray 枪灰 渐变灰



C8 Silver/Silver Mirror 银框 白水银







C58 Gun Gray/Blue Mirror 枪灰 蓝膜





C101 Brownish/Gradual Brownish 茶框 渐变茶

尺寸/SIZE : **54口19-145** 

镜片/LENS : Polarized



C2 Gun Gray Gradual Brownish Blue 枪灰 渐变茶蓝



C8 Bronze/Silver Mirror 古铜 银膜



C21 Gun Gray/Blue 枪灰 蓝片



C32 Black/Gray 黑框 灰片



C56 Gun Gray/Gradual Gray 枪灰 渐变灰



C101 Bronze/Gradual Brownish 古铜 渐变茶

型号/MODEL S31497

尺寸/SIZE 52 🗆 21-145

镜片/LENS : 0.74Polarized



C2 Silver/Gradual Gray Blue 银框 渐进灰蓝



C30 Black/Gray 黑框 灰片







C56 Gun/Gradual Gray 枪框 渐进灰



C101 Gold/Gradual Brownish 金框 渐进茶





C121 Brownish/Gradual Brownish Bkue 茶框 渐进茶蓝

尺寸/SIZE 62 🗆 14-146

镜片/LENS : 2.0AC 材质/MATERIAL: Metal









C2 Light Gun **Gradual Gray Green** 浅枪 渐变灰绿



C56 Silver/Gradual Gray 银框 渐变灰



C46 Silver/Gradual Gray Pink 银框 渐变灰粉



C101 Gold/Gradual Brownish 金框 渐变茶



C120 Gold/Gradual Brownish Blue 金框 渐变茶蓝

尺寸/SIZE : **61口14-138** 

镜片/LENS : **2.0PC** 材质/MATERIAL: **Metal** 







C30 Black/Gray 黑框 灰片



C48 Gold/Gray 金框 灰片



C56 Gun Black/Gradual Gray 枪黑 渐变灰





C101 Gold/Gradual Brownish 金框 渐变茶

尺寸/SIZE : **55口20-145** 

镜片/LENS : 0.74Polarized



C21 Gun Gray/Deep Blue 枪灰 深蓝



C32 Black/Gray 黑框 灰片



C56 Silver/Gradual Gray 银框 渐变灰



C101 Brownish/Gradual Brownish 茶框 渐变茶







C121 Brownish Gradual Brownish Blue 茶框 渐变茶蓝

尺寸/SIZE : **55口20-143** 

镜片/LENS : 0.74Polarized



C1