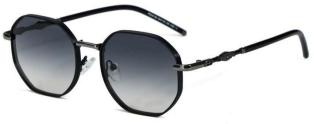

型号/MODEL : \$23016

尺寸/SIZE : 54口16-146

镜片/LENS : 1.1TAC 材质/MATERIAL: Metal

C1 Silver/Night vision yellow 银框 夜视黄变茶

C2 Gold/Night vision yellow 金框 夜视黄变茶

C3 Gold/Night vision yellow 黑框 夜视黄变茶

C6 Black Gold/Night vision yellow 黑金框 夜视黄变茶