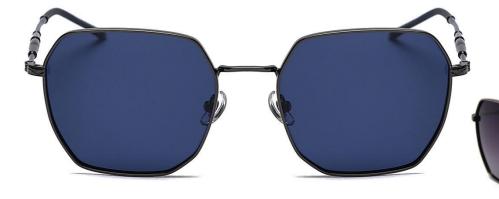

太阳晒了变茶之后 After the sun's discoloration

尺寸/SIZE : **57**口18-145

镜片/LENS : 1.1TAC

C2 Light Gun/Gradual Gray Blue 浅枪 渐进灰蓝

C32 Matte Black/Gray 哑黑 灰片

C56 Silver/Gradual Gray 银框 渐进灰

C70 Gold/Gradual Gray Orange 金框 渐进灰桔