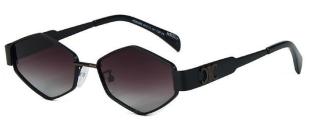

型号/MODEL : \$23016

尺寸/SIZE : 54口16-146

镜片/LENS : 1.1TAC 材质/MATERIAL: Metal

C1 Silver/Night vision yellow 银框 夜视黄变茶

C2 Gold/Night vision yellow 金框 夜视黄变茶

C3 Gold/Night vision yellow 黑框 夜视黄变茶

C6 Black Gold/Night vision yellow 黑金框 夜视黄变茶