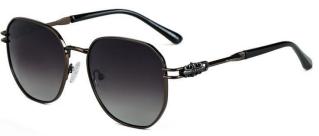

型号/MODEL : \$23016

尺寸/SIZE : 54口16-146

镜片/LENS : 1.1TAC 材质/MATERIAL: Metal

C1 Silver/Night vision yellow 银框 夜视黄变茶

C2 Gold/Night vision yellow 金框 夜视黄变茶

C3 Gold/Night vision yellow 黑框 夜视黄变茶

C6 Black Gold/Night vision yellow 黑金框 夜视黄变茶