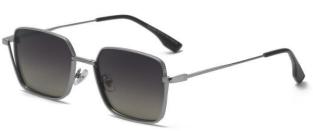

灰绿

尺寸/SIZE : 57□18-147

镜片/LENS : 0.74TAC



C2 Gun Gray/Gradual Blue Gray 枪灰 渐进蓝灰



C46 Silver/Gradual Gray Pink 银框 渐进 灰粉









C48 Gold/Gray 金框 灰片

C56 Gun Gray/Gradual Gray 枪灰 渐进灰









C70 Gold/Gradual Gray Orange 金框 渐进灰桔

C101 Gold/Gradual Brownish 金框 渐进茶





C106 Gun Gray/Gradual Gray Green 枪灰 渐进灰绿

尺寸/SIZE : **53口19-143** 

镜片/LENS : Polarized



C2 Gun Gray Gradual(Gray/Blue)Len 枪灰 上灰下蓝



C48 Gold/Gray 金框 灰片





C56 Silver/Gradual Gray 银框 渐变灰



C101 Gold/Gradual Brownish 金框 渐变茶





C106 Gun Gray Gradual(Gray/Green)Len 枪灰 上灰下绿



C121 Coffee Gradual(Brownish/Blue) Len 咖啡 上茶下蓝

型号/MODEL PS31804

尺寸/SIZE 54日18-150

镜片/LENS Polarized



枪灰 全灰片



C2 Light Gun **Gradual Gray Blue** 浅枪 上灰下蓝









C56 Gun Gray/Gradual Gray 枪灰 渐变灰

C101 Brownish/Gradual Brownish 茶框 渐变茶







C106 Light Gun **Gradual Gray Green** 浅枪 上灰下绿

C121 Brownish Gradual Brownish Blue 茶框 上茶下蓝

尺寸/SIZE : **52口20-142** 

镜片/LENS : 0.74Polarized



C2 Light Gun/Gradual Gray Blue 浅枪 渐变灰蓝



C13 Silver/Pink 银框 粉片





C15 Gold/Deep Green 金框 深绿片

C20 Gold/Coffee 金框 咖啡片







C56 Light Gun/Gradual Gray 浅枪 渐变灰

C101 Brownish/Gradual Brownish 茶框 渐变茶

尺寸/SIZE : **59口15-149** 

镜片/LENS : TAC



C2 Silver/Gradual Red 银框 腮红片



C13 Silver/Gradual Light Pink 银框 渐变浅粉







C21 Silver/Gradual Light Blue 银框 渐变浅蓝



C37 Black/Gradual Green 黑框 渐变绿



C101 Gold/Gradual Brownish 金框 渐变茶



C56 Silver/Gradual Gray 银框 渐变灰



C64 Silver/Gradual Light Orange 银框 渐变浅桔

尺寸/SIZE : **57口20-140** 

镜片/LENS : 0.74Polarized



C21 Light Gun/Blue 浅枪 蓝片



C32 Black/Gray 黑框 灰片







C40 Black/Red 黑框 红片

C101 Brownish