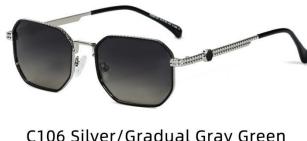

C101 Coffee/Gradual Brownish 咖啡框 渐进茶

C106 Gun Gray/Gradual Gray Green 枪灰 渐进灰绿

尺寸/SIZE : **55口17-155** 

镜片/LENS : 1.1TAC

C2 Gun Gray/Gradual Gray Blue 枪灰 渐进灰蓝

C16 Gun Gray/Graudal Gray 枪灰 渐进灰

C48 Gold/Gray 金灰