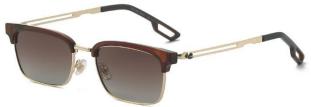

型号/MODEL : \$23016

尺寸/SIZE : 54口16-146

镜片/LENS : 1.1TAC 材质/MATERIAL: Metal

C1 Silver/Night vision yellow 银框 夜视黄变茶

C2 Gold/Night vision yellow 金框 夜视黄变茶

C3 Gold/Night vision yellow 黑框 夜视黄变茶

C6 Black Gold/Night vision yellow 黑金框 夜视黄变茶