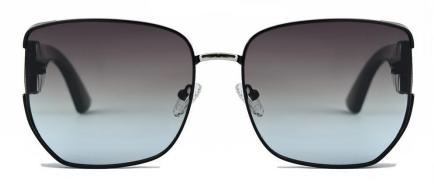

ld/Gradual Brownish 金框 渐进茶



C20 Gold/Gradual Coffee 金框 渐进咖啡



C70 Gold/Gradual Gray Orange 金框 渐进灰桔



C106 Silver/Gradual Gray Green 银框 渐进灰绿

型号/MODEL : **PS33122** 尺寸/SIZE : **57口16-145** 

镜片/LENS : 1.1TAC 材质/MATERIAL: Metal









C2 Silver/Gradual Gray Blue 银框 渐进灰蓝



C56 Silver/Gradual Gray 银框 渐进灰



C101 Gold/Gradual Brownish 金框 渐进茶



C20 Gold/Gradual Coffee 金框 渐进咖啡



C70 Gold/Gradual Gray Orange 金框 渐进灰桔



C106 Silver/Gradual Gray Green 银框 渐进灰绿

型号/MODEL : **PS33120** 尺寸/SIZE : **54口19-145** 

镜片/LENS : 0.74TAC





C2 Silver/Gradual Gray Blue 银框 渐进灰蓝



C1 Gun Gray/Gray 枪灰 灰片





C106 Silver/Gradual Gray Green 银框 渐进灰绿



C56 Silver/Gradual Gray 银框 渐进灰





C70 Gold/Gradual Gray Orange 金框 渐进灰桔



C101 Gold/Gradual Brownish 金框 渐进茶

尺寸/SIZE : **61口17-145** 

镜片/LENS : 1.1TAC









C2 Silver/Gradual Gray Blue 银框 渐进灰蓝



C56 Silver/Gradual Gray 银框 渐进灰



C101 Gold/Gradual Brownish 金框 渐进茶



C20 Gold/Gradual Coffee 金框 渐进咖啡



C70 Gold/Gradual Gray Orange 金框 渐进灰桔



C46 Silver/Gradual Gray Pink 银框 渐进灰粉

尺寸/SIZE : 55口18-145

镜片/LENS : **0.74TAC** 













C106 Silver/Gradual Gray Green 枪灰 渐进灰绿



C70 Gold/Gradual Gray Orange 金框 渐进灰桔



C20 Gold/Gradual Coffee 金框 渐进咖啡



C56 Silver/Gradual Gray 银框 渐进灰



C101 Gold/Gradual Brownish 金框 渐进茶

尺寸/SIZE : **53口20-145** 

镜片/LENS : 0.74TAC









C2 Silver/Gradual Blue Gray 银框 渐进灰蓝



C20 Gold/Gradual Coffee 金框 渐进咖啡



C56 Silver/Gradual Gray 银框 渐进灰



C32 Silver/Gray 银框 灰片



C101 Gold/Gradual Brownish 金框 渐进茶



C106 Silver/Gradual Gray Green 银框 渐进灰绿

尺寸/SIZE : 55口20-145

镜片/LENS : 0.74TAC



C2 Silver/Gradual Blu