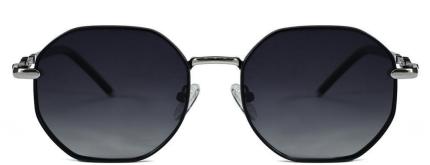

fee 金框 渐进咖啡



C20 Gold/Gradual Coffee 金框 渐进咖啡



C56 Silver/Gradual Gray 银框 渐进灰



C70 Gold/Gradual Gray Orange 金框 渐进灰桔



C106 Gun Gray/Gradual Gray Green 金框 渐进灰绿



C101 Gold/Gradual Brownish 金框 渐进茶

型号/MODEL : **PS33136** 尺寸/SIZE : **59口16-145** 

镜片/LENS : 0.74TAC





C3 Gold/Gradual Brownish Pink 金框 渐进茶粉



C16 Silver/Light Gray 银框 浅灰片







C21 Silver/Blue 银框 蓝片



C54 Gold/Brownish 金框 茶片





C56 Silver/Gradual Gray 银框 渐进灰



C101 Gold/Gradual Brownish 金框 渐进茶

型号/MODEL PS33132

尺寸/SIZE 58日17-145

镜片/LENS : 0.74TAC







C20 Light Gold/Gradual Coffee 浅金框 渐进咖啡







C56 Silver/Gradual Gray 银框 渐进灰



C1 Gun Gray/Gray 枪灰 全灰片





C101 Light Gold/Gradual Brownish 浅金框 渐进茶



C106 Gun Gray/Gradual Gray Green 枪灰 渐进灰绿

型号/MODEL : **PS33130** 尺寸/SIZE : **54口19-145** 

镜片/LENS : 0.74TAC







C2 Silver/Gradual Gray Blue 银框 渐进灰蓝



C54 Gun Gray/Gradual Brownish Gray 枪灰 渐进茶灰



C20 Gold/Gradual Coffee 金框 渐进咖啡



C56 Silver/Gradual Gray 银框 渐进灰





C70 Gold/Gradual Gray Orange 金框 渐进灰桔



C101 Gold/Gradual Brownish 金框 渐进茶

型号/MODEL PS33123

尺寸/SIZE 58日16-145

镜片/LENS : 1.1TAC 材质/MATERIAL: Metal











C2 Silver/Gradual Gray Blue 银框 渐进灰蓝



C56 Silver/Gradual Gray 银框 渐进灰



C101 Gold/Gradual Brownish 金框 渐进茶



C20 Gold/Gradual Coffee 金框 渐进咖啡



C70 Gold/Gradual Gray Orange 金框 渐进灰桔



C106 Silver/Gradual Gray Green 银框 渐进灰绿

型号/MODEL : **PS33122** 尺寸/SIZE : **57口16-145** 

镜片/LENS : 1.1TAC 材质/MATERIAL: Metal









C2 Silver/Gradual Gray Blue 银框 渐进灰蓝



C56 Silver/Gradual Gray 银框 渐进灰



C101 Gold/Gradual Brownish 金框 渐进茶



C20 Gold/Gradual Coffee 金框 渐进咖啡



C70 Gold/Gradua