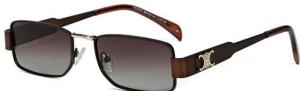

C101 Coffee/Gradual Brownish 咖啡框 渐进茶

C106 Gun Gray/Gradual Gray Green 枪灰 渐进灰绿

尺寸/SIZE : **55口17-155** 

镜片/LENS : 1.1TAC

C2 Gun Gray/Gradual Gray Blue 枪灰 渐进灰蓝

C16 Gun Gray/Graudal Gray 枪灰 渐进灰

C48 Gold/Gray 金灰