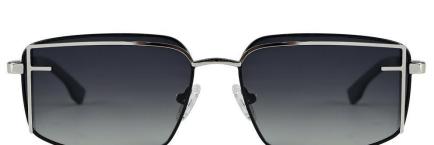

C16 Gun Gray/Gray 枪灰 灰片

C101 Light Gold/Gradual Brownish 浅金 渐进茶

C20 Light Gold/Gradual Coffee 浅金 渐进咖啡

C56 Gray Gun/Gradual Gray 枪灰 渐进灰

C54 Gun Gray/Gradual Brownish Gray 枪灰 渐进茶灰

尺寸/SIZE : **54口19-145** 

镜片/LENS : 1.1TAC 材质/MATERIAL: Metal

C70 Light Gold/Gradual Gray Orange 浅金 渐进灰桔

C2 Gun Gray/Gradual Blue Gray 枪灰 渐进灰蓝

C20 Light Gold/Gradual Coffee 浅金 渐进咖啡

C16 Gun Gray/Gray 枪灰 灰片

C56 Gray Gun/Gradual Gray 枪灰 渐进灰

C101 Light Gold/Gradual Brownish 浅金 渐进茶