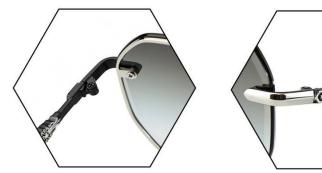

型号/MODEL : \$23016

尺寸/SIZE : 54口16-146

镜片/LENS : 1.1TAC 材质/MATERIAL: Metal

C1 Silver/Night vision yellow 银框 夜视黄变茶

C2 Gold/Night vision yellow 金框 夜视黄变茶

C3 Gold/Night vision yellow 黑框 夜视黄变茶

C6 Black Gold/Night vision yellow 黑金框 夜视黄变茶