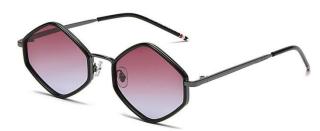

太阳晒了变茶之后 After the sun's discoloration

尺寸/SIZE : **57**口18-145

镜片/LENS : 1.1TAC

C2 Light Gun/Gradual Gray Blue 浅枪 渐进灰蓝

C32 Matte Black/Gray 哑黑 灰片

C56 Silver/Gradual Gray 银框 渐进灰

C70 Gold/Gradual Gray Orange 金框 渐进灰桔