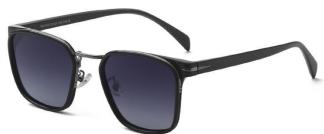

型号/MODEL : \$23016

尺寸/SIZE : 54口16-146

镜片/LENS : 1.1TAC 材质/MATERIAL: Metal

C1 Silver/Night vision yellow 银框 夜视黄变茶

C2 Gold/Night vision yellow 金框 夜视黄变茶

C3 Gold/Night vision yellow 黑框 夜视黄变茶

C6 Black Gold/Night vision yellow 黑金框 夜视黄变茶