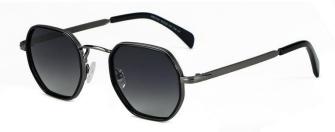

型号/MODEL : \$23016

尺寸/SIZE : 54口16-146

镜片/LENS : 1.1TAC 材质/MATERIAL: Metal

C1 Silver/Night vision yellow 银框 夜视黄变茶

C2 Gold/Night vision yellow 金框 夜视黄变茶

C3 Gold/Night vision yellow 黑框 夜视黄变茶

C6 Black Gold/Night vision yellow 黑金框 夜视黄变茶