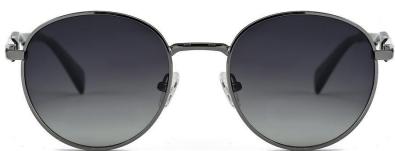

型号/MODEL : \$23016

尺寸/SIZE : 54口16-146

镜片/LENS : 1.1TAC 材质/MATERIAL: Metal

C1 Silver/Night vision yellow 银框 夜视黄变茶

C2 Gold/Night vision yellow 金框 夜视黄变茶

C3 Gold/Night vision yellow 黑框 夜视黄变茶

C6 Black Gold/Night vision yellow 黑金框 夜视黄变茶