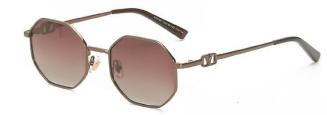

C106 Gun Gray/Gradual Gray Green 枪灰 渐进灰绿

尺寸/SIZE : **53口19-143** 

镜片/LENS : Polarized



C2 Gun Gray Gradual(Gray/Blue)Len 枪灰 上灰下蓝



C48 Gold/Gray 金框 灰片





C56 Silver/Gradual Gray 银框 渐变灰



C101 Gold/Gradual Brownish 金框 渐变茶





C106 Gun Gray Gradual(Gray/Green)Len 枪灰 上灰下绿



C121 Coffee Gradual(Brownish/Blue) Len 咖啡 上茶下蓝

型号/MODEL PS31804

尺寸/SIZE 54日18-150

镜片/LENS Polarized



枪灰 全灰片



C2 Light Gun **Gradual Gray Blue** 浅枪 上灰下蓝









C56 Gun Gray/Gradual Gray 枪灰 渐变灰

C101 Brownish/Gradual Brownish 茶框 渐变茶







C106 Light Gun **Gradual Gray Green** 浅枪 上灰下绿

C121 Brownish Gradual Brownish Blue 茶框 上茶下蓝

尺寸/SIZE : **52口20-142** 

镜片/LENS : 0.74Polarized



C2 Light Gun/Gradual Gray Blue 浅枪 渐变灰蓝



C13 Silver/Pink 银框 粉片





C15 Gold/Deep Green 金框 深绿片

C20 Gold/Coffee 金框 咖啡片







C56 Light Gun/Gradual Gray 浅枪 渐变灰

C101 Brownish/Gradual Brownish 茶框 渐变茶

尺寸/SIZE : **59口15-149** 

镜片/LENS : TAC



C2 Silver/Gradual Red 银框 腮红片



C13 Silver/Gradual Light Pink 银框 渐变浅粉







C21 Silver/Gradual Light Blue 银框 渐变浅蓝



C37 Black/Gradual Green 黑框 渐变绿



C101 Gold/Gradual Brownish 金框 渐变茶



C56 Silver/Gradual Gray 银框 渐变灰



C64 Silver/Gradual Light Orange 银框 渐变浅桔

尺寸/SIZE : **57口20-140** 

镜片/LENS : 0.74Polarized



C21 Light Gun/Blue 浅枪 蓝片



C32 Black/Gray 黑框 灰片







C40 Black/Red 黑框 红片

C101 Brownish/Gradual Brownish 茶框 渐变茶





C56 Light Gun/Gradual Gray 浅枪 渐变灰

尺寸/SIZE : **55口18-142** 

镜片/LENS : 0.74Polarized



C21 Gun Gray/Blue 枪灰 蓝片



C30 Black/Gray 黑框 灰片







C40 Black/Red 黑框 红片

C56 Light Gun/Gradual Gray 浅枪 渐变灰







C121 Brownish Gradual Brownish Blue 茶框