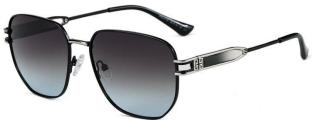

型号/MODEL : \$23016

尺寸/SIZE : 54口16-146

镜片/LENS : 1.1TAC 材质/MATERIAL: Metal

C1 Silver/Night vision yellow 银框 夜视黄变茶

C2 Gold/Night vision yellow 金框 夜视黄变茶

C3 Gold/Night vision yellow 黑框 夜视黄变茶

C6 Black Gold/Night vision yellow 黑金框 夜视黄变茶