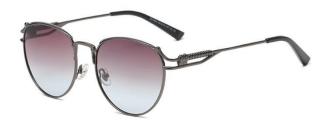

型号/MODEL : \$23016

尺寸/SIZE : 54口16-146

镜片/LENS : 1.1TAC 材质/MATERIAL: Metal

C1 Silver/Night vision yellow 银框 夜视黄变茶

C2 Gold/Night vision yellow 金框 夜视黄变茶

C3 Gold/Night vision yellow 黑框 夜视黄变茶

C6 Black Gold/Night vision yellow 黑金框 夜视黄变茶