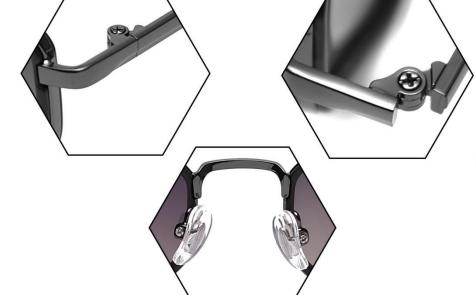

Green** 浅枪 渐变灰绿



C56 Silver/Gradual Gray 银框 渐变灰



C46 Silver/Gradual Gray Pink 银框 渐变灰粉



C101 Gold/Gradual Brownish 金框 渐变茶



C120 Gold/Gradual Brownish Blue 金框 渐变茶蓝

尺寸/SIZE : **61口14-138** 

镜片/LENS : **2.0PC** 材质/MATERIAL: **Metal** 







C30 Black/Gray 黑框 灰片



C48 Gold/Gray 金框 灰片



C56 Gun Black/Gradual Gray 枪黑 渐变灰





C101 Gold/Gradual Brownish 金框 渐变茶

尺寸/SIZE : **55口20-145** 

镜片/LENS : 0.74Polarized



C21 Gun Gray/Deep Blue 枪灰 深蓝



C32 Black/Gray 黑框 灰片



C56 Silver/Gradual Gray 银框 渐变灰



C101 Brownish/Gradual Brownish 茶框 渐变茶







C121 Brownish Gradual Brownish Blue 茶框 渐变茶蓝

尺寸/SIZE : **55口20-143** 

镜片/LENS : 0.74Polarized



C1 Gun Gray/Gray 枪灰 全灰片



C2 Gun Gray Gradual Gray Blue 枪灰 上灰下蓝







C56 Gun Gray/Gradual Gray 枪灰 渐变灰

C101 Brownish/Gradual Brownish 茶框 渐变茶





C106 Gun Gray Gradual Gray Green 枪灰 上灰下绿



C121 Gun Gray Gradual Brownish Blue 枪灰 渐变茶蓝

尺寸/SIZE : **54口21-144** 

镜片/LENS : TAC

材质/MATERIAL: Metal



C1 Black/Gray 黑框 灰片



C2 Gun Gray Gradual Gray Blue 枪灰 渐变灰蓝





C56 Gun Gray/Gradual Gray 枪灰 渐变灰



C21 Gun Gray/Blue 枪灰 蓝片

C101 Brownish/Gradual Brownish 茶框 渐变茶



C106 Gun Gray Gradual Gray Green 枪灰 渐变灰绿

尺寸/SIZE : **62□18-146** 

镜片/LENS : 1.1TAC

材质/MATERIAL: TR90+Acetate









C61 Gold/Gray 金框 灰片



C13 Silver/Pink 银框 粉片



C48 Gold/Gray 金框 灰片



C56 Silver/Gradual Gray 银框 渐进灰



C64 Silver/Orange 银框 桔片



C101 Gold/Gradual Brownish 金框 渐进茶



C1 white/Gray 实白 灰

尺寸/SIZE : **58口16-145** 

镜片/LENS : 1.1TAC 材质/MATERIAL: **Metal** 









C118 Gold/Gradual Blue Pink 金框 渐进粉蓝



C2 Gun/Gradual Gray Blue 浅枪 渐变灰蓝



C13 Gold/Pink 金