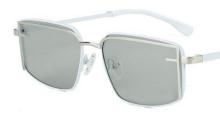

reen 银框 渐进灰绿

型号/MODEL : **PS33144** 尺寸/SIZE : **59口16-142** 

镜片/LENS : 1.1TAC 材质/MATERIAL: Metal









C2 Silver/Gradual Gray Blue 银框 渐进灰蓝



C54 Gun Gray/Gradual Brownish Gray 枪灰 渐进茶灰



C101 Gold/Gradual Brownish 金框 渐进茶



C56 Gun Gray/Gradual Gray 枪灰 渐进灰



C70 Gold/Gradual Gray Orange 金框 渐进灰桔



C106 Silver/Gradual Gray Green 银框 渐进灰绿

型号/MODEL : **PS33138** 尺寸/SIZE : **53口20-145** 

镜片/LENS : 1.1TAC 材质/MATERIAL: Metal









C1 Gun Gray/Gray 枪灰 灰片



C20 Gold/Gradual Coffee 金框 渐进咖啡



C20 Gold/Gradual Coffee 金框 渐进咖啡



C56 Silver/Gradual Gray 银框 渐进灰



C70 Gold/Gradual Gray Orange 金框 渐进灰桔



C106 Gun Gray/Gradual Gray Green 金框 渐进灰绿



C101 Gold/Gradual Brownish 金框 渐进茶

型号/MODEL : **PS33136** 尺寸/SIZE : **59口16-145** 

镜片/LENS : 0.74TAC





C3 Gold/Gradual Brownish Pink 金框 渐进茶粉



C16 Silver/Light Gray 银框 浅灰片







C21 Silver/Blue 银框 蓝片



C54 Gold/Brownish 金框 茶片





C56 Silver/Gradual Gray 银框 渐进灰



C101 Gold/Gradual Brownish 金框 渐进茶

型号/MODEL PS33132

尺寸/SIZE 58日17-145

镜片/LENS : 0.74TAC







C20 Light Gold/Gradual Coffee 浅金框 渐进咖啡







C56 Silver/Gradual Gray 银框 渐进灰



C1 Gun Gray/Gray 枪灰 全灰片





C101 Light Gold/Gradual Brownish 浅金框 渐进茶



C106 Gun Gray/Gradual Gray Green 枪灰 渐进灰绿

型号/MODEL : **PS33130** 尺寸/SIZE : **54口19-145** 

镜片/LENS : 0.74TAC







C2 Silver/Gradual Gray Blue 银框 渐进灰蓝



C54 Gun Gray/Gradual Brownish Gray 枪灰 渐进茶灰



C20 Gold/Gradual Coffee 金框 渐进咖啡



C56 Silver/Gradual Gray 银框 渐进灰





C70 Gold/Gradual Gray Orange 金框 渐进灰桔



C101 Gold/Gradual Brownish 金框 渐进茶

型号/MODEL PS33123

尺寸/SIZE 58日16-145

镜片/LENS : 1.1TAC 材质/MATERIAL: Metal