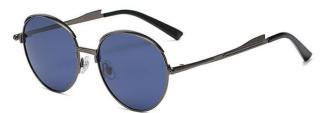

太阳晒了变茶之后 After the sun's discoloration

尺寸/SIZE : **57**口18-145

镜片/LENS : 1.1TAC

C2 Light Gun/Gradual Gray Blue 浅枪 渐进灰蓝

C32 Matte Black/Gray 哑黑 灰片

C56 Silver/Gradual Gray 银框 渐进灰

C70 Gold/Gradual Gray Orange 金框 渐进灰桔