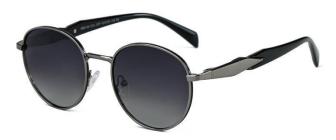

型号/MODEL : \$23016

尺寸/SIZE : 54口16-146

镜片/LENS : 1.1TAC 材质/MATERIAL: Metal

C1 Silver/Night vision yellow 银框 夜视黄变茶

C2 Gold/Night vision yellow 金框 夜视黄变茶

C3 Gold/Night vision yellow 黑框 夜视黄变茶

C6 Black Gold/Night vision yellow 黑金框 夜视黄变茶