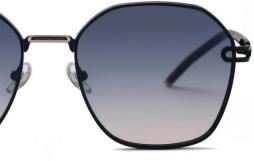

型号/MODEL : \$23016

尺寸/SIZE : 54口16-146

镜片/LENS : 1.1TAC 材质/MATERIAL: Metal

C1 Silver/Night vision yellow 银框 夜视黄变茶

C2 Gold/Night vision yellow 金框 夜视黄变茶

C3 Gold/Night vision yellow 黑框 夜视黄变茶

C6 Black Gold/Night vision yellow 黑金框 夜视黄变茶