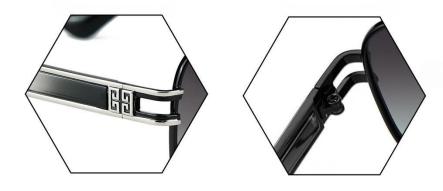

型号/MODEL : \$23016

尺寸/SIZE : 54口16-146

镜片/LENS : 1.1TAC 材质/MATERIAL: Metal

C1 Silver/Night vision yellow 银框 夜视黄变茶

C2 Gold/Night vision yellow 金框 夜视黄变茶

C3 Gold/Night vision yellow 黑框 夜视黄变茶

C6 Black Gold/Night vision yellow 黑金框 夜视黄变茶