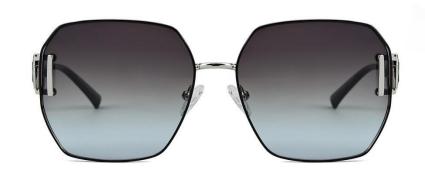

型号/MODEL : \$23016

尺寸/SIZE : 54口16-146

镜片/LENS : 1.1TAC 材质/MATERIAL: Metal

C1 Silver/Night vision yellow 银框 夜视黄变茶

C2 Gold/Night vision yellow 金框 夜视黄变茶

C3 Gold/Night vision yellow 黑框 夜视黄变茶

C6 Black Gold/Night vision yellow 黑金框 夜视黄变茶