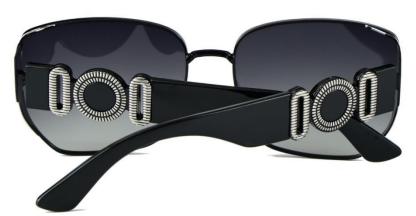

radual Brownish 金框 渐进茶



C20 Gold/Gradual Coffee 金框 渐进咖啡



C70 Gold/Gradual Gray Orange 金框 渐进灰桔



C106 Silver/Gradual Gray Green 银框 渐进灰绿

型号/MODEL : **PS33122** 尺寸/SIZE : **57口16-145** 

镜片/LENS : 1.1TAC 材质/MATERIAL: Metal









C2 Silver/Gradual Gray Blue 银框 渐进灰蓝



C56 Silver/Gradual Gray 银框 渐进灰



C101 Gold/Gradual Brownish 金框 渐进茶



C20 Gold/Gradual Coffee 金框 渐进咖啡



C70 Gold/Gradual Gray Orange 金框 渐进灰桔



C106 Silver/Gradual Gray Green 银框 渐进灰绿

型号/MODEL : **PS33120** 尺寸/SIZE : **54口19-145** 

镜片/LENS : 0.74TAC





C2 Silver/Gradual Gray Blue 银框 渐进灰蓝



C1 Gun Gray/Gray 枪灰 灰片





C106 Silver/Gradual Gray Green 银框 渐进灰绿



C56 Silver/Gradual Gray 银框 渐进灰





C70 Gold/Gradual Gray Orange 金框 渐进灰桔



C101 Gold/Gradual Brownish 金框 渐进茶

尺寸/SIZE : **61口17-145** 

镜片/LENS : 1.1TAC









C2 Silver/Gradual Gray Blue 银框 渐进灰蓝



C56 Silver/Gradual Gray 银框 渐进灰



C101 Gold/Gradual Brownish 金框 渐进茶



C20 Gold/Gradual Coffee 金框 渐进咖啡



C70 Gold/Gradual Gray Orange 金框 渐进灰桔



C46 Silver/Gradual Gray Pink 银框 渐进灰粉

尺寸/SIZE : 55口18-145

镜片/LENS : **0.74TAC** 













C106 Silver/Gradual Gray Green 枪灰 渐进灰绿



C70 Gold/Gradual Gray Orange 金框 渐进灰桔



C20 Gold/Gradual Coffee 金框 渐进咖啡



C56 Silver/Gradual Gray 银框 渐进灰



C101 Gold/Gradual Brownish 金框 渐进茶

尺寸/SIZE : **53口20-145** 

镜片/LENS : 0.74TAC









C2 Silver/Gradual Blue Gray 银框 渐进灰蓝



C20 Gold/Gradual Coffee 金框 渐进咖啡



C56 Silver/Gradual Gray 银框 渐进灰



C32 Silver/Gray 银框 灰片



C101 Gold/Gradual Brownish 金框 渐进茶



C106 Silver/Gradual Gray Green 银框 渐进灰绿

尺寸/SIZE : 55口20-145

镜片/LENS : 0.74TAC



C2 Silver/Gradual Blue Gr