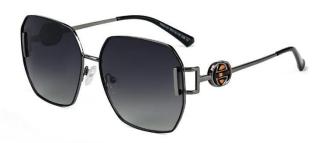

型号/MODEL : \$23016

尺寸/SIZE : 54口16-146

镜片/LENS : 1.1TAC 材质/MATERIAL: Metal

C1 Silver/Night vision yellow 银框 夜视黄变茶

C2 Gold/Night vision yellow 金框 夜视黄变茶

C3 Gold/Night vision yellow 黑框 夜视黄变茶

C6 Black Gold/Night vision yellow 黑金框 夜视黄变茶