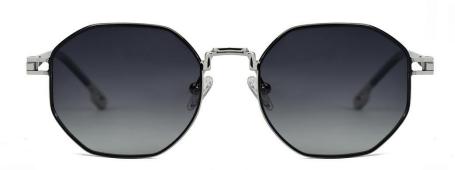

型号/MODEL : \$23016

尺寸/SIZE : 54口16-146

镜片/LENS : 1.1TAC 材质/MATERIAL: Metal

C1 Silver/Night vision yellow 银框 夜视黄变茶

C2 Gold/Night vision yellow 金框 夜视黄变茶

C3 Gold/Night vision yellow 黑框 夜视黄变茶

C6 Black Gold/Night vision yellow 黑金框 夜视黄变茶