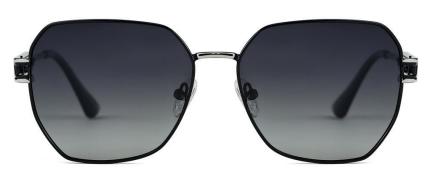

型号/MODEL : \$23016

尺寸/SIZE : 54口16-146

镜片/LENS : 1.1TAC 材质/MATERIAL: Metal

C1 Silver/Night vision yellow 银框 夜视黄变茶

C2 Gold/Night vision yellow 金框 夜视黄变茶

C3 Gold/Night vision yellow 黑框 夜视黄变茶

C6 Black Gold/Night vision yellow 黑金框 夜视黄变茶