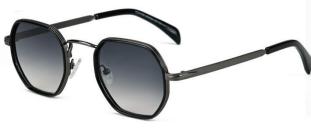

型号/MODEL : \$23016

尺寸/SIZE : 54口16-146

镜片/LENS : 1.1TAC 材质/MATERIAL: Metal

C1 Silver/Night vision yellow 银框 夜视黄变茶

C2 Gold/Night vision yellow 金框 夜视黄变茶

C3 Gold/Night vision yellow 黑框 夜视黄变茶

C6 Black Gold/Night vision yellow 黑金框 夜视黄变茶