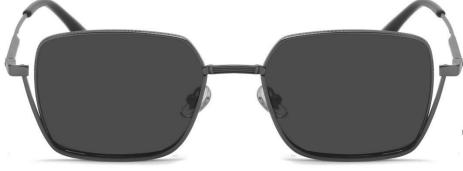

型号/MODEL : \$23016

尺寸/SIZE : 54口16-146

镜片/LENS : 1.1TAC 材质/MATERIAL: Metal

C1 Silver/Night vision yellow 银框 夜视黄变茶

C2 Gold/Night vision yellow 金框 夜视黄变茶

C3 Gold/Night vision yellow 黑框 夜视黄变茶

C6 Black Gold/Night vision yellow 黑金框 夜视黄变茶