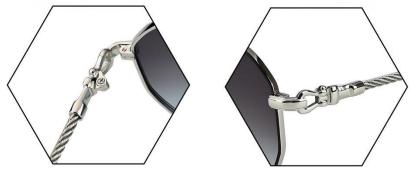

型号/MODEL : \$23016

尺寸/SIZE : 54口16-146

镜片/LENS : 1.1TAC 材质/MATERIAL: Metal

C1 Silver/Night vision yellow 银框 夜视黄变茶

C2 Gold/Night vision yellow 金框 夜视黄变茶

C3 Gold/Night vision yellow 黑框 夜视黄变茶

C6 Black Gold/Night vision yellow 黑金框 夜视黄变茶