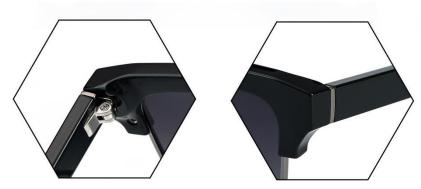

型号/MODEL : \$23016

尺寸/SIZE : 54口16-146

镜片/LENS : 1.1TAC 材质/MATERIAL: Metal









C1 Silver/Night vision yellow 银框 夜视黄变茶



C2 Gold/Night vision yellow 金框 夜视黄变茶



C3 Gold/Night vision yellow 黑框 夜视黄变茶



C6 Black Gold/Night vision yellow 黑金框 夜视黄变茶





太阳晒了变茶之后 After the sun's discoloration

尺寸/SIZE : **57**口18-145

镜片/LENS : 1.1TAC







C2 Light Gun/Gradual Gray Blue 浅枪 渐进灰蓝



C32 Matte Black/Gray 哑黑 灰片





C56 Silver/Gradual Gray 银框 渐进灰



C70 Gold/Gradual Gray Orange 金框 渐进灰桔





C101 Coffee/Gradual Brownish 咖啡框 渐进茶



C106 Gun Gray/Gradual Gray Green 枪灰 渐进灰绿

尺寸/SIZE : **55口17-155** 

镜片/LENS : 1.1TAC



C2 Gun Gray/Gradual Gray Blue 枪灰 渐进灰蓝



C16 Gun Gray/Graudal Gray 枪灰 渐进灰







C48 Gold/Gray 金灰



C56 Gun Gray/Gradual Gray 枪灰 渐进灰





C101 Gun Gray/Gradual Brownish 枪灰 渐进茶



C106 Gun Gray/Gradual Gray Green 枪灰 渐进灰绿

尺寸/SIZE : 53 □ 20-145

镜片/LENS 1.1TAC 材质/MATERIAL: Metal











C2 Gun Gray/Gradual Blue Gray 枪灰 渐进灰蓝



C16 Gun Gray/Gray 枪灰 灰片



C101 Light Gold/Gradual Brownish 浅金 渐进茶



C20 Light Gold/Gradual Coffee 浅金 渐进咖啡



C56 Gray Gun/Gradual Gray 枪灰 渐进灰



C54 Gun Gray/Gradual Brownish Gray 枪灰 渐进茶灰

尺寸/SIZE : **54口19-145** 

镜片/LENS : 1.1TAC 材质/MATERIAL: Metal







C70 Light Gold/Gradual Gray Orange 浅金 渐进灰桔



C2 Gun Gray/Gradual Blue Gray 枪灰 渐进灰蓝



C20 Light Gold/Gradual Coffee 浅金 渐进咖啡



C16 Gun Gray/Gray 枪灰 灰片



C56 Gray Gun/Gradual Gray 枪灰 渐进灰



C101 Light Gold/Gradual Brownish 浅金 渐进茶



C106 Gun Gray/Gradual Green Gray 枪灰 渐进灰绿

尺寸/SIZE :