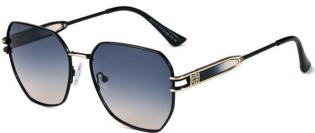

型号/MODEL : \$23016

尺寸/SIZE : 54口16-146

镜片/LENS : 1.1TAC 材质/MATERIAL: Metal

C1 Silver/Night vision yellow 银框 夜视黄变茶

C2 Gold/Night vision yellow 金框 夜视黄变茶

C3 Gold/Night vision yellow 黑框 夜视黄变茶

C6 Black Gold/Night vision yellow 黑金框 夜视黄变茶