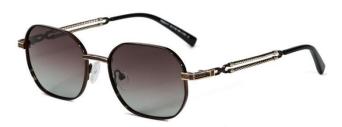

型号/MODEL : \$23016

尺寸/SIZE : 54口16-146

镜片/LENS : 1.1TAC 材质/MATERIAL: Metal

C1 Silver/Night vision yellow 银框 夜视黄变茶

C2 Gold/Night vision yellow 金框 夜视黄变茶

C3 Gold/Night vision yellow 黑框 夜视黄变茶

C6 Black Gold/Night vision yellow 黑金框 夜视黄变茶