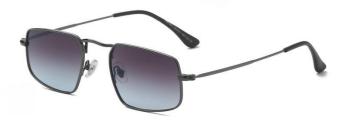

太阳晒了变茶之后 After the sun's discoloration

尺寸/SIZE : **57**口18-145

镜片/LENS : 1.1TAC

C2 Light Gun/Gradual Gray Blue 浅枪 渐进灰蓝

C32 Matte Black/Gray 哑黑 灰片

C56 Silver/Gradual Gray 银框 渐进灰

C70 Gold/Gradual Gray Orange 金框 渐进灰桔