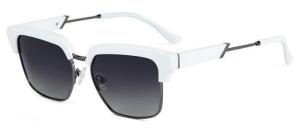

型号/MODEL : \$23016

尺寸/SIZE : 54口16-146

镜片/LENS : 1.1TAC 材质/MATERIAL: Metal

C1 Silver/Night vision yellow 银框 夜视黄变茶

C2 Gold/Night vision yellow 金框 夜视黄变茶

C3 Gold/Night vision yellow 黑框 夜视黄变茶

C6 Black Gold/Night vision yellow 黑金框 夜视黄变茶