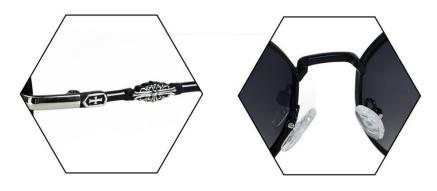

型号/MODEL : \$23016

尺寸/SIZE : 54口16-146

镜片/LENS : 1.1TAC 材质/MATERIAL: Metal

C1 Silver/Night vision yellow 银框 夜视黄变茶

C2 Gold/Night vision yellow 金框 夜视黄变茶

C3 Gold/Night vision yellow 黑框 夜视黄变茶

C6 Black Gold/Night vision yellow 黑金框 夜视黄变茶