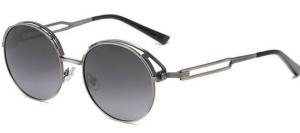

太阳晒了变茶之后 After the sun's discoloration

尺寸/SIZE : **57**口18-145

镜片/LENS : 1.1TAC

C2 Light Gun/Gradual Gray Blue 浅枪 渐进灰蓝

C32 Matte Black/Gray 哑黑 灰片

C56 Silver/Gradual Gray 银框 渐进灰

C70 Gold/Gradual Gray Orange 金框 渐进灰桔