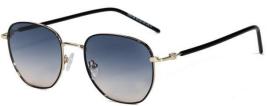

型号/MODEL : \$23016

尺寸/SIZE : 54口16-146

镜片/LENS : 1.1TAC 材质/MATERIAL: Metal

C1 Silver/Night vision yellow 银框 夜视黄变茶

C2 Gold/Night vision yellow 金框 夜视黄变茶

C3 Gold/Night vision yellow 黑框 夜视黄变茶

C6 Black Gold/Night vision yellow 黑金框 夜视黄变茶