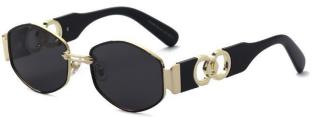

型号/MODEL : \$23016

尺寸/SIZE : 54口16-146

镜片/LENS : 1.1TAC 材质/MATERIAL: Metal

C1 Silver/Night vision yellow 银框 夜视黄变茶

C2 Gold/Night vision yellow 金框 夜视黄变茶

C3 Gold/Night vision yellow 黑框 夜视黄变茶

C6 Black Gold/Night vision yellow 黑金框 夜视黄变茶