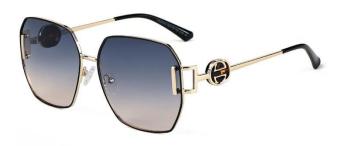

型号/MODEL : \$23016

尺寸/SIZE : 54口16-146

镜片/LENS : 1.1TAC 材质/MATERIAL: Metal

C1 Silver/Night vision yellow 银框 夜视黄变茶

C2 Gold/Night vision yellow 金框 夜视黄变茶

C3 Gold/Night vision yellow 黑框 夜视黄变茶

C6 Black Gold/Night vision yellow 黑金框 夜视黄变茶