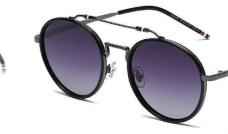

太阳晒了变茶之后 After the sun's discoloration

尺寸/SIZE : **57**口18-145

镜片/LENS : 1.1TAC

C2 Light Gun/Gradual Gray Blue 浅枪 渐进灰蓝

C32 Matte Black/Gray 哑黑 灰片

C56 Silver/Gradual Gray 银框 渐进灰

C70 Gold/Gradual Gray Orange 金框 渐进灰桔