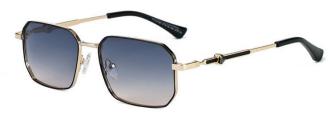

型号/MODEL : \$23016

尺寸/SIZE : 54口16-146

镜片/LENS : 1.1TAC 材质/MATERIAL: Metal

C1 Silver/Night vision yellow 银框 夜视黄变茶

C2 Gold/Night vision yellow 金框 夜视黄变茶

C3 Gold/Night vision yellow 黑框 夜视黄变茶

C6 Black Gold/Night vision yellow 黑金框 夜视黄变茶