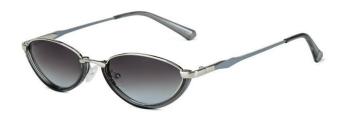

型号/MODEL : \$23016

尺寸/SIZE : 54口16-146

镜片/LENS : 1.1TAC 材质/MATERIAL: Metal

C1 Silver/Night vision yellow 银框 夜视黄变茶

C2 Gold/Night vision yellow 金框 夜视黄变茶

C3 Gold/Night vision yellow 黑框 夜视黄变茶

C6 Black Gold/Night vision yellow 黑金框 夜视黄变茶