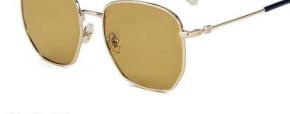

型号/MODEL : \$23016

尺寸/SIZE : 54口16-146

镜片/LENS : 1.1TAC 材质/MATERIAL: Metal

C1 Silver/Night vision yellow 银框 夜视黄变茶

C2 Gold/Night vision yellow 金框 夜视黄变茶

C3 Gold/Night vision yellow 黑框 夜视黄变茶

C6 Black Gold/Night vision yellow 黑金框 夜视黄变茶