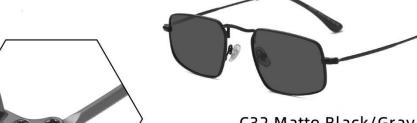

太阳晒了变茶之后 After the sun's discoloration

尺寸/SIZE : **57**口18-145

镜片/LENS : 1.1TAC

C2 Light Gun/Gradual Gray Blue 浅枪 渐进灰蓝

C32 Matte Black/Gray 哑黑 灰片

C56 Silver/Gradual Gray 银框 渐进灰

C70 Gold/Gradual Gray Orange 金框 渐进灰桔