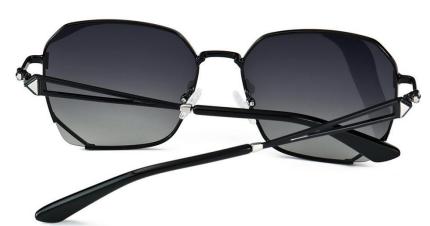

型号/MODEL : \$23016

尺寸/SIZE : 54口16-146

镜片/LENS : 1.1TAC 材质/MATERIAL: Metal

C1 Silver/Night vision yellow 银框 夜视黄变茶

C2 Gold/Night vision yellow 金框 夜视黄变茶

C3 Gold/Night vision yellow 黑框 夜视黄变茶

C6 Black Gold/Night vision yellow 黑金框 夜视黄变茶