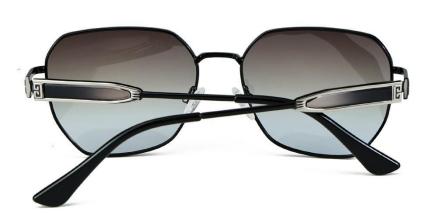

型号/MODEL : \$23016

尺寸/SIZE : 54口16-146

镜片/LENS : 1.1TAC 材质/MATERIAL: Metal

C1 Silver/Night vision yellow 银框 夜视黄变茶

C2 Gold/Night vision yellow 金框 夜视黄变茶

C3 Gold/Night vision yellow 黑框 夜视黄变茶

C6 Black Gold/Night vision yellow 黑金框 夜视黄变茶