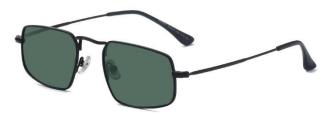

C56 Gun Gray/Gradual Gray 枪灰 渐变灰



C21 Gun Gray/Blue 枪灰 蓝片

C101 Brownish/Gradual Brownish 茶框 渐变茶



C106 Gun Gray Gradual Gray Green 枪灰 渐变灰绿

尺寸/SIZE : **62□18-146** 

镜片/LENS : 1.1TAC

材质/MATERIAL: TR90+Acetate









C61 Gold/Gray 金框 灰片



C13 Silver/Pink 银框 粉片



C48 Gold/Gray 金框 灰片



C56 Silver/Gradual Gray 银框 渐进灰



C64 Silver/Orange 银框 桔片



C101 Gold/Gradual Brownish 金框 渐进茶



C1 white/Gray 实白 灰

尺寸/SIZE : **58口16-145** 

镜片/LENS : 1.1TAC 材质/MATERIAL: **Metal** 









C118 Gold/Gradual Blue Pink 金框 渐进粉蓝



C2 Gun/Gradual Gray Blue 浅枪 渐变灰蓝



C13 Gold/Pink 金框 粉片



C20 Gold/Coffee 金框 咖啡片



C39 Silver/Yellow 银框 黄片



C40 Gold/Purple Red 金框 紫红片



C48 Gold/Gray 金框 灰片

型号/MODEL : RB3957

尺寸/SIZE : **50口21-150** 

镜片/LENS : 0.74TAC



C2 Gun Gray/Gradual Blue Gray 枪灰 渐进灰蓝



C15 Matte Black/Green 砂黑 绿片









C56 Gun Gray/Gradual Gray 枪灰 渐进灰





C70 Gold/Gradual Gray Orange 金框 渐进灰桔



C101 Brownis/Gradual Brownish 茶框 渐进茶