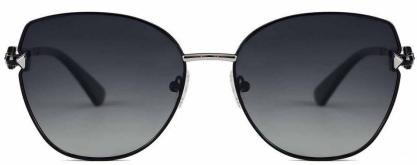

型号/MODEL : \$23016

尺寸/SIZE : 54口16-146

镜片/LENS : 1.1TAC 材质/MATERIAL: Metal

C1 Silver/Night vision yellow 银框 夜视黄变茶

C2 Gold/Night vision yellow 金框 夜视黄变茶

C3 Gold/Night vision yellow 黑框 夜视黄变茶

C6 Black Gold/Night vision yellow 黑金框 夜视黄变茶