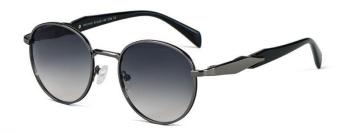

太阳晒了变茶之后 After the sun's discoloration

尺寸/SIZE : **57**口18-145

镜片/LENS : 1.1TAC

C2 Light Gun/Gradual Gray Blue 浅枪 渐进灰蓝

C32 Matte Black/Gray 哑黑 灰片

C56 Silver/Gradual Gray 银框 渐进灰

C70 Gold/Gradual Gray Orange 金框 渐进灰桔