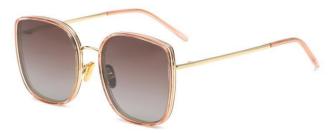

型号/MODEL : \$23016

尺寸/SIZE : 54口16-146

镜片/LENS : 1.1TAC 材质/MATERIAL: Metal

C1 Silver/Night vision yellow 银框 夜视黄变茶

C2 Gold/Night vision yellow 金框 夜视黄变茶

C3 Gold/Night vision yellow 黑框 夜视黄变茶

C6 Black Gold/Night vision yellow 黑金框 夜视黄变茶