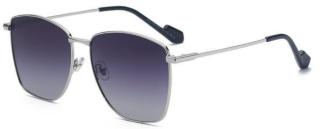

C101 Coffee/Gradual Brownish 咖啡框 渐进茶

C106 Gun Gray/Gradual Gray Green 枪灰 渐进灰绿

尺寸/SIZE : **55口17-155** 

镜片/LENS : 1.1TAC

C2 Gun Gray/Gradual Gray Blue 枪灰 渐进灰蓝

C16 Gun Gray/Graudal Gray 枪灰 渐进灰

C48 Gold/Gray 金灰

C56 Gun Gray/Gradual Gray 枪灰 渐进灰

C101 Gun Gray/Gradual Brownish 枪灰 渐进茶

C106 Gun Gray/Gradual Gray Green 枪灰 渐进灰绿

尺寸/SIZE : 53 □ 20-145

镜片/LENS 1.1TAC 材质/MATERIAL: Metal

C2 Gun Gray/Gradual Blue Gray 枪灰 渐进灰蓝