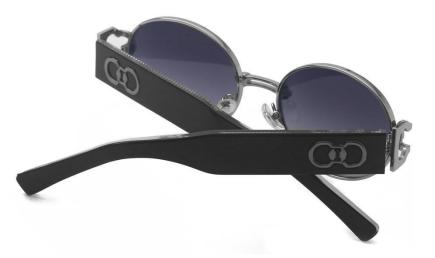

型号/MODEL : \$23016

尺寸/SIZE : 54口16-146

镜片/LENS : 1.1TAC 材质/MATERIAL: Metal

C1 Silver/Night vision yellow 银框 夜视黄变茶

C2 Gold/Night vision yellow 金框 夜视黄变茶

C3 Gold/Night vision yellow 黑框 夜视黄变茶

C6 Black Gold/Night vision yellow 黑金框 夜视黄变茶