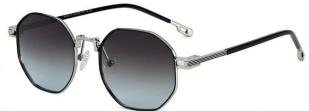

型号/MODEL : \$23016

尺寸/SIZE : 54口16-146

镜片/LENS : 1.1TAC 材质/MATERIAL: Metal

C1 Silver/Night vision yellow 银框 夜视黄变茶

C2 Gold/Night vision yellow 金框 夜视黄变茶

C3 Gold/Night vision yellow 黑框 夜视黄变茶

C6 Black Gold/Night vision yellow 黑金框 夜视黄变茶