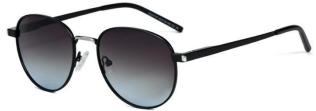

型号/MODEL : \$23016

尺寸/SIZE : 54口16-146

镜片/LENS : 1.1TAC 材质/MATERIAL: Metal

C1 Silver/Night vision yellow 银框 夜视黄变茶

C2 Gold/Night vision yellow 金框 夜视黄变茶

C3 Gold/Night vision yellow 黑框 夜视黄变茶

C6 Black Gold/Night vision yellow 黑金框 夜视黄变茶