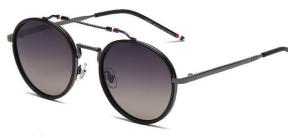

C101 Coffee/Gradual Brownish 咖啡框 渐进茶

C106 Gun Gray/Gradual Gray Green 枪灰 渐进灰绿

尺寸/SIZE : **55口17-155** 

镜片/LENS : 1.1TAC

C2 Gun Gray/Gradual Gray Blue 枪灰 渐进灰蓝

C16 Gun Gray/Graudal Gray 枪灰 渐进灰

C48 Gold/Gray 金灰