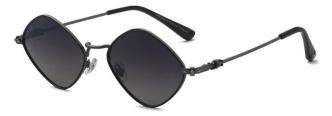

型号/MODEL : \$23016

尺寸/SIZE : 54口16-146

镜片/LENS : 1.1TAC 材质/MATERIAL: Metal

C1 Silver/Night vision yellow 银框 夜视黄变茶

C2 Gold/Night vision yellow 金框 夜视黄变茶

C3 Gold/Night vision yellow 黑框 夜视黄变茶

C6 Black Gold/Night vision yellow 黑金框 夜视黄变茶