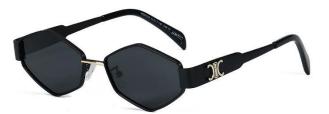

型号/MODEL : \$23016

尺寸/SIZE : 54口16-146

镜片/LENS : 1.1TAC 材质/MATERIAL: Metal

C1 Silver/Night vision yellow 银框 夜视黄变茶

C2 Gold/Night vision yellow 金框 夜视黄变茶

C3 Gold/Night vision yellow 黑框 夜视黄变茶

C6 Black Gold/Night vision yellow 黑金框 夜视黄变茶