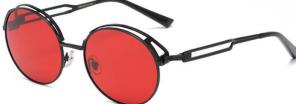

型号/MODEL : \$23016

尺寸/SIZE : 54口16-146

镜片/LENS : 1.1TAC 材质/MATERIAL: Metal

C1 Silver/Night vision yellow 银框 夜视黄变茶

C2 Gold/Night vision yellow 金框 夜视黄变茶

C3 Gold/Night vision yellow 黑框 夜视黄变茶

C6 Black Gold/Night vision yellow 黑金框 夜视黄变茶