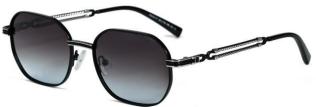

太阳晒了变茶之后 After the sun's discoloration

尺寸/SIZE : **57**口18-145

镜片/LENS : 1.1TAC

C2 Light Gun/Gradual Gray Blue 浅枪 渐进灰蓝

C32 Matte Black/Gray 哑黑 灰片

C56 Silver/Gradual Gray 银框 渐进灰

C70 Gold/Gradual Gray Orange 金框 渐进灰桔