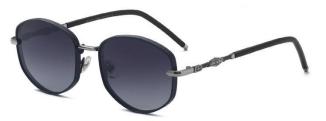

型号/MODEL : \$23016

尺寸/SIZE : 54口16-146

镜片/LENS : 1.1TAC 材质/MATERIAL: Metal

C1 Silver/Night vision yellow 银框 夜视黄变茶

C2 Gold/Night vision yellow 金框 夜视黄变茶

C3 Gold/Night vision yellow 黑框 夜视黄变茶

C6 Black Gold/Night vision yellow 黑金框 夜视黄变茶