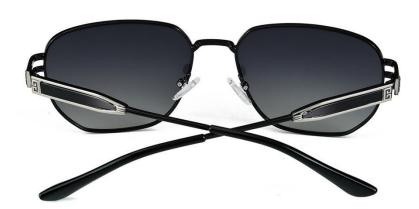

型号/MODEL : \$23016

尺寸/SIZE : 54口16-146

镜片/LENS : 1.1TAC 材质/MATERIAL: Metal

C1 Silver/Night vision yellow 银框 夜视黄变茶

C2 Gold/Night vision yellow 金框 夜视黄变茶

C3 Gold/Night vision yellow 黑框 夜视黄变茶

C6 Black Gold/Night vision yellow 黑金框 夜视黄变茶