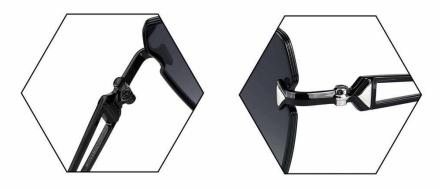

型号/MODEL : \$23016

尺寸/SIZE : 54口16-146

镜片/LENS : 1.1TAC 材质/MATERIAL: Metal

C1 Silver/Night vision yellow 银框 夜视黄变茶

C2 Gold/Night vision yellow 金框 夜视黄变茶

C3 Gold/Night vision yellow 黑框 夜视黄变茶

C6 Black Gold/Night vision yellow 黑金框 夜视黄变茶