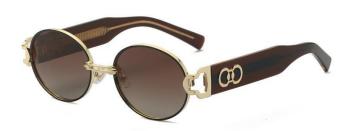

C101 Coffee/Gradual Brownish 咖啡框 渐进茶

C106 Gun Gray/Gradual Gray Green 枪灰 渐进灰绿

尺寸/SIZE : **55口17-155** 

镜片/LENS : 1.1TAC

C2 Gun Gray/Gradual Gray Blue 枪灰 渐进灰蓝

C16 Gun Gray/Graudal Gray 枪灰 渐进灰

C48 Gold/Gray 金灰