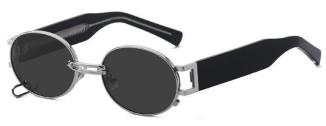

型号/MODEL : \$23016

尺寸/SIZE : 54口16-146

镜片/LENS : 1.1TAC 材质/MATERIAL: Metal

C1 Silver/Night vision yellow 银框 夜视黄变茶

C2 Gold/Night vision yellow 金框 夜视黄变茶

C3 Gold/Night vision yellow 黑框 夜视黄变茶

C6 Black Gold/Night vision yellow 黑金框 夜视黄变茶