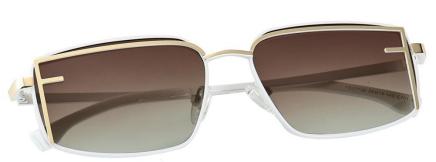

C101 Coffee/Gradual Brownish 咖啡框 渐进茶

C106 Gun Gray/Gradual Gray Green 枪灰 渐进灰绿

尺寸/SIZE : **55口17-155** 

镜片/LENS : 1.1TAC

C2 Gun Gray/Gradual Gray Blue 枪灰 渐进灰蓝

C16 Gun Gray/Graudal Gray 枪灰 渐进灰

C48 Gold/Gray 金灰

C56 Gun Gray/Gradual Gray 枪灰 渐进灰

C101 Gun Gray/Gradual Brownish 枪灰 渐进茶

C106 Gun Gray/Gradual Gray Green 枪灰 渐进灰绿

尺寸/SIZE : 53 □ 20-145

镜片/LENS 1.1TAC 材质/MATERIAL: Metal

C2 Gun Gray/Gradual Blue Gray 枪灰 渐进灰蓝