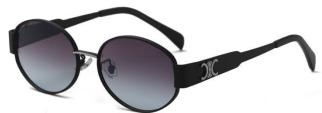

型号/MODEL : \$23016

尺寸/SIZE : 54口16-146

镜片/LENS : 1.1TAC 材质/MATERIAL: Metal

C1 Silver/Night vision yellow 银框 夜视黄变茶

C2 Gold/Night vision yellow 金框 夜视黄变茶

C3 Gold/Night vision yellow 黑框 夜视黄变茶

C6 Black Gold/Night vision yellow 黑金框 夜视黄变茶