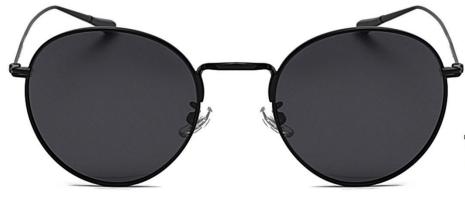

C101 Coffee/Gradual Brownish 咖啡框 渐进茶

C106 Gun Gray/Gradual Gray Green 枪灰 渐进灰绿

尺寸/SIZE : **55口17-155** 

镜片/LENS : 1.1TAC

C2 Gun Gray/Gradual Gray Blue 枪灰 渐进灰蓝

C16 Gun Gray/Graudal Gray 枪灰 渐进灰

C48 Gold/Gray 金灰