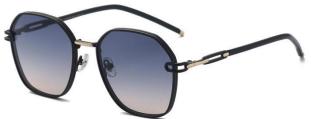

型号/MODEL : \$23016

尺寸/SIZE : 54口16-146

镜片/LENS : 1.1TAC 材质/MATERIAL: Metal

C1 Silver/Night vision yellow 银框 夜视黄变茶

C2 Gold/Night vision yellow 金框 夜视黄变茶

C3 Gold/Night vision yellow 黑框 夜视黄变茶

C6 Black Gold/Night vision yellow 黑金框 夜视黄变茶