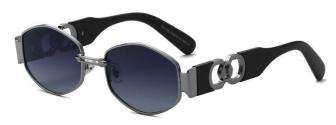

型号/MODEL : \$23016

尺寸/SIZE : 54口16-146

镜片/LENS : 1.1TAC 材质/MATERIAL: Metal

C1 Silver/Night vision yellow 银框 夜视黄变茶

C2 Gold/Night vision yellow 金框 夜视黄变茶

C3 Gold/Night vision yellow 黑框 夜视黄变茶

C6 Black Gold/Night vision yellow 黑金框 夜视黄变茶