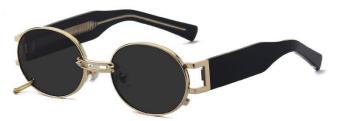

型号/MODEL : \$23016

尺寸/SIZE : 54口16-146

镜片/LENS : 1.1TAC 材质/MATERIAL: Metal

C1 Silver/Night vision yellow 银框 夜视黄变茶

C2 Gold/Night vision yellow 金框 夜视黄变茶

C3 Gold/Night vision yellow 黑框 夜视黄变茶

C6 Black Gold/Night vision yellow 黑金框 夜视黄变茶