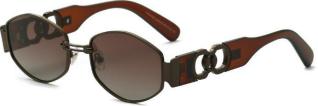

型号/MODEL : \$23016

尺寸/SIZE : 54口16-146

镜片/LENS : 1.1TAC 材质/MATERIAL: Metal

C1 Silver/Night vision yellow 银框 夜视黄变茶

C2 Gold/Night vision yellow 金框 夜视黄变茶

C3 Gold/Night vision yellow 黑框 夜视黄变茶

C6 Black Gold/Night vision yellow 黑金框 夜视黄变茶