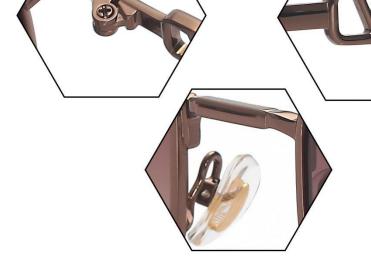

型号/MODEL : \$23016

尺寸/SIZE : 54口16-146

镜片/LENS : 1.1TAC 材质/MATERIAL: Metal

C1 Silver/Night vision yellow 银框 夜视黄变茶

C2 Gold/Night vision yellow 金框 夜视黄变茶

C3 Gold/Night vision yellow 黑框 夜视黄变茶

C6 Black Gold/Night vision yellow 黑金框 夜视黄变茶