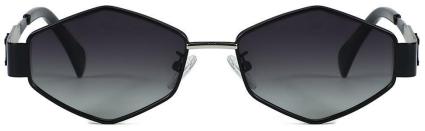

型号/MODEL : \$23016

尺寸/SIZE : 54口16-146

镜片/LENS : 1.1TAC 材质/MATERIAL: Metal

C1 Silver/Night vision yellow 银框 夜视黄变茶

C2 Gold/Night vision yellow 金框 夜视黄变茶

C3 Gold/Night vision yellow 黑框 夜视黄变茶

C6 Black Gold/Night vision yellow 黑金框 夜视黄变茶