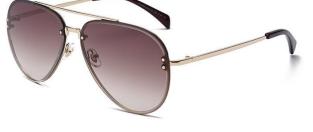

太阳晒了变茶之后 After the sun's discoloration

尺寸/SIZE : **57**口18-145

镜片/LENS : 1.1TAC

C2 Light Gun/Gradual Gray Blue 浅枪 渐进灰蓝

C32 Matte Black/Gray 哑黑 灰片

C56 Silver/Gradual Gray 银框 渐进灰

C70 Gold/Gradual Gray Orange 金框 渐进灰桔