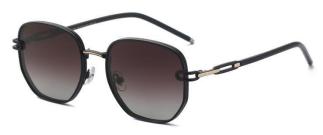

型号/MODEL : \$23016

尺寸/SIZE : 54口16-146

镜片/LENS : 1.1TAC 材质/MATERIAL: Metal

C1 Silver/Night vision yellow 银框 夜视黄变茶

C2 Gold/Night vision yellow 金框 夜视黄变茶

C3 Gold/Night vision yellow 黑框 夜视黄变茶

C6 Black Gold/Night vision yellow 黑金框 夜视黄变茶