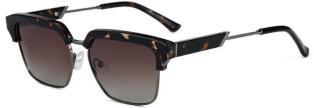

太阳晒了变茶之后 After the sun's discoloration

尺寸/SIZE : **57**口18-145

镜片/LENS : 1.1TAC

C2 Light Gun/Gradual Gray Blue 浅枪 渐进灰蓝

C32 Matte Black/Gray 哑黑 灰片

C56 Silver/Gradual Gray 银框 渐进灰

C70 Gold/Gradual Gray Orange 金框 渐进灰桔