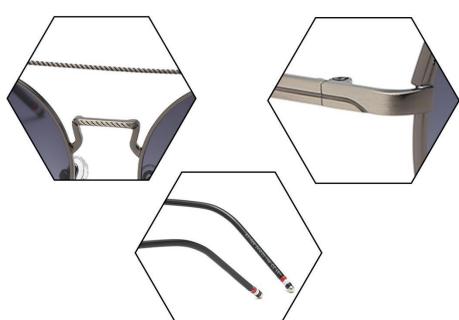

型号/MODEL : \$23016

尺寸/SIZE : 54口16-146

镜片/LENS : 1.1TAC 材质/MATERIAL: Metal

C1 Silver/Night vision yellow 银框 夜视黄变茶

C2 Gold/Night vision yellow 金框 夜视黄变茶

C3 Gold/Night vision yellow 黑框 夜视黄变茶

C6 Black Gold/Night vision yellow 黑金框 夜视黄变茶