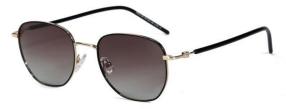

C101 Coffee/Gradual Brownish 咖啡框 渐进茶

C106 Gun Gray/Gradual Gray Green 枪灰 渐进灰绿

尺寸/SIZE : **55口17-155** 

镜片/LENS : 1.1TAC

C2 Gun Gray/Gradual Gray Blue 枪灰 渐进灰蓝

C16 Gun Gray/Graudal Gray 枪灰 渐进灰

C48 Gold/Gray 金灰

C56 Gun Gray/Gradual Gray 枪灰 渐进灰

C101 Gun Gray/Gradual Brownish 枪灰 渐进茶

C106 Gun Gray/Gradual Gray Green 枪灰 渐进灰绿

尺寸/SIZE : 53 □ 20-145

镜片/LENS 1.1TAC 材质/MATERIAL: Metal

C2 Gun Gray/Gradual Blue Gray 枪灰 渐进灰蓝