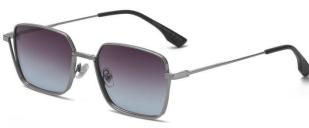

型号/MODEL : \$23016

尺寸/SIZE : 54口16-146

镜片/LENS : 1.1TAC 材质/MATERIAL: Metal

C1 Silver/Night vision yellow 银框 夜视黄变茶

C2 Gold/Night vision yellow 金框 夜视黄变茶

C3 Gold/Night vision yellow 黑框 夜视黄变茶

C6 Black Gold/Night vision yellow 黑金框 夜视黄变茶