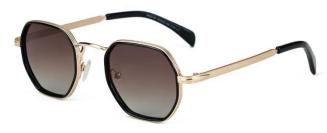

型号/MODEL : \$23016

尺寸/SIZE : 54口16-146

镜片/LENS : 1.1TAC 材质/MATERIAL: Metal

C1 Silver/Night vision yellow 银框 夜视黄变茶

C2 Gold/Night vision yellow 金框 夜视黄变茶

C3 Gold/Night vision yellow 黑框 夜视黄变茶

C6 Black Gold/Night vision yellow 黑金框 夜视黄变茶