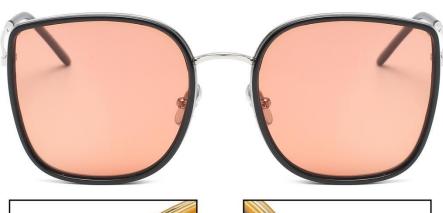

型号/MODEL : \$23016

尺寸/SIZE : 54口16-146

镜片/LENS : 1.1TAC 材质/MATERIAL: Metal

C1 Silver/Night vision yellow 银框 夜视黄变茶

C2 Gold/Night vision yellow 金框 夜视黄变茶

C3 Gold/Night vision yellow 黑框 夜视黄变茶

C6 Black Gold/Night vision yellow 黑金框 夜视黄变茶