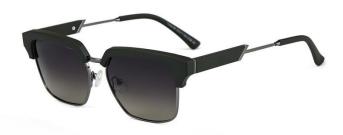

C101 Coffee/Gradual Brownish 咖啡框 渐进茶

C106 Gun Gray/Gradual Gray Green 枪灰 渐进灰绿

尺寸/SIZE : **55口17-155** 

镜片/LENS : 1.1TAC

C2 Gun Gray/Gradual Gray Blue 枪灰 渐进灰蓝

C16 Gun Gray/Graudal Gray 枪灰 渐进灰

C48 Gold/Gray 金灰

C56 Gun Gray/Gradual Gray 枪灰 渐进灰

C101 Gun Gray/Gradual Brownish 枪灰 渐进茶

C106 Gun Gray/Gradual Gray Green 枪灰 渐进灰绿

尺寸/SIZE : 53 □ 20-145

镜片/LENS 1.1TAC 材质/MATERIAL: Metal

C2 Gun Gray/Gradual Blue Gray 枪灰 渐进灰蓝