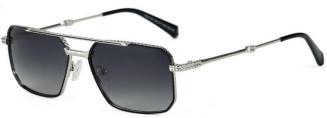

型号/MODEL : \$23016

尺寸/SIZE : 54口16-146

镜片/LENS : 1.1TAC 材质/MATERIAL: Metal

C1 Silver/Night vision yellow 银框 夜视黄变茶

C2 Gold/Night vision yellow 金框 夜视黄变茶

C3 Gold/Night vision yellow 黑框 夜视黄变茶

C6 Black Gold/Night vision yellow 黑金框 夜视黄变茶