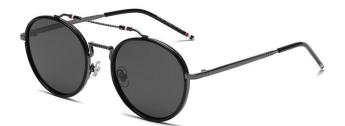

C101 Coffee/Gradual Brownish 咖啡框 渐进茶

C106 Gun Gray/Gradual Gray Green 枪灰 渐进灰绿

尺寸/SIZE : **55口17-155** 

镜片/LENS : 1.1TAC

C2 Gun Gray/Gradual Gray Blue 枪灰 渐进灰蓝

C16 Gun Gray/Graudal Gray 枪灰 渐进灰

C48 Gold/Gray 金灰

C56 Gun Gray/Gradual Gray 枪灰 渐进灰

C101 Gun Gray/Gradual Brownish 枪灰 渐进茶

C106 Gun Gray/Gradual Gray Green 枪灰 渐进灰绿

尺寸/SIZE : 53 □ 20-145

镜片/LENS 1.1TAC 材质/MATERIAL: Metal

C2 Gun Gray/Gradual Blue Gray 枪灰 渐进灰蓝