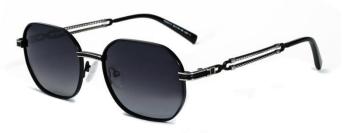

型号/MODEL : \$23016

尺寸/SIZE : 54口16-146

镜片/LENS : 1.1TAC 材质/MATERIAL: Metal

C1 Silver/Night vision yellow 银框 夜视黄变茶

C2 Gold/Night vision yellow 金框 夜视黄变茶

C3 Gold/Night vision yellow 黑框 夜视黄变茶

C6 Black Gold/Night vision yellow 黑金框 夜视黄变茶