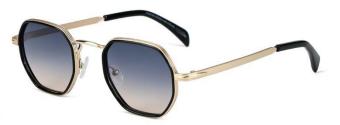

型号/MODEL : \$23016

尺寸/SIZE : 54口16-146

镜片/LENS : 1.1TAC 材质/MATERIAL: Metal

C1 Silver/Night vision yellow 银框 夜视黄变茶

C2 Gold/Night vision yellow 金框 夜视黄变茶

C3 Gold/Night vision yellow 黑框 夜视黄变茶

C6 Black Gold/Night vision yellow 黑金框 夜视黄变茶