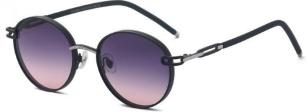

型号/MODEL : \$23016

尺寸/SIZE : 54口16-146

镜片/LENS : 1.1TAC 材质/MATERIAL: Metal

C1 Silver/Night vision yellow 银框 夜视黄变茶

C2 Gold/Night vision yellow 金框 夜视黄变茶

C3 Gold/Night vision yellow 黑框 夜视黄变茶

C6 Black Gold/Night vision yellow 黑金框 夜视黄变茶