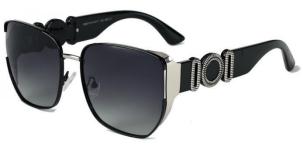

型号/MODEL : \$23016

尺寸/SIZE : 54口16-146

镜片/LENS : 1.1TAC 材质/MATERIAL: Metal

C1 Silver/Night vision yellow 银框 夜视黄变茶

C2 Gold/Night vision yellow 金框 夜视黄变茶

C3 Gold/Night vision yellow 黑框 夜视黄变茶

C6 Black Gold/Night vision yellow 黑金框 夜视黄变茶