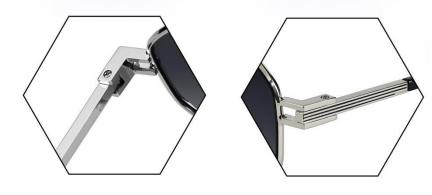

型号/MODEL : \$23016

尺寸/SIZE : 54口16-146

镜片/LENS : 1.1TAC 材质/MATERIAL: Metal

C1 Silver/Night vision yellow 银框 夜视黄变茶

C2 Gold/Night vision yellow 金框 夜视黄变茶

C3 Gold/Night vision yellow 黑框 夜视黄变茶

C6 Black Gold/Night vision yellow 黑金框 夜视黄变茶