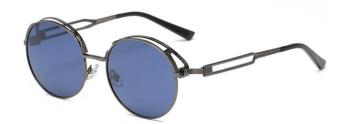

型号/MODEL : \$23016

尺寸/SIZE : 54口16-146

镜片/LENS : 1.1TAC 材质/MATERIAL: Metal

C1 Silver/Night vision yellow 银框 夜视黄变茶

C2 Gold/Night vision yellow 金框 夜视黄变茶

C3 Gold/Night vision yellow 黑框 夜视黄变茶

C6 Black Gold/Night vision yellow 黑金框 夜视黄变茶