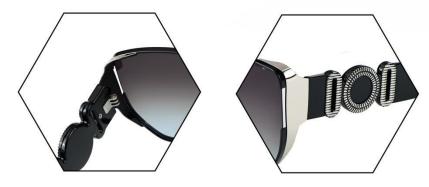

/Gradual Brownish 金框 渐进茶



C20 Gold/Gradual Coffee 金框 渐进咖啡



C70 Gold/Gradual Gray Orange 金框 渐进灰桔



C106 Silver/Gradual Gray Green 银框 渐进灰绿

型号/MODEL : **PS33122** 尺寸/SIZE : **57口16-145** 

镜片/LENS : 1.1TAC 材质/MATERIAL: Metal









C2 Silver/Gradual Gray Blue 银框 渐进灰蓝



C56 Silver/Gradual Gray 银框 渐进灰



C101 Gold/Gradual Brownish 金框 渐进茶



C20 Gold/Gradual Coffee 金框 渐进咖啡



C70 Gold/Gradual Gray Orange 金框 渐进灰桔



C106 Silver/Gradual Gray Green 银框 渐进灰绿

型号/MODEL : **PS33120** 尺寸/SIZE : **54口19-145** 

镜片/LENS : 0.74TAC





C2 Silver/Gradual Gray Blue 银框 渐进灰蓝



C1 Gun Gray/Gray 枪灰 灰片





C106 Silver/Gradual Gray Green 银框 渐进灰绿



C56 Silver/Gradual Gray 银框 渐进灰





C70 Gold/Gradual Gray Orange 金框 渐进灰桔



C101 Gold/Gradual Brownish 金框 渐进茶

尺寸/SIZE : **61口17-145** 

镜片/LENS : 1.1TAC









C2 Silver/Gradual Gray Blue 银框 渐进灰蓝



C56 Silver/Gradual Gray 银框 渐进灰



C101 Gold/Gradual Brownish 金框 渐进茶



C20 Gold/Gradual Coffee 金框 渐进咖啡



C70 Gold/Gradual Gray Orange 金框 渐进灰桔



C46 Silver/Gradual Gray Pink 银框 渐进灰粉

尺寸/SIZE : 55口18-145

镜片/LENS : **0.74TAC** 













C106 Silver/Gradual Gray Green 枪灰 渐进灰绿



C70 Gold/Gradual Gray Orange 金框 渐进灰桔



C20 Gold/Gradual Coffee 金框 渐进咖啡



C56 Silver/Gradual Gray 银框 渐进灰



C101 Gold/Gradual Brownish 金框 渐进茶

尺寸/SIZE : **53口20-145** 

镜片/LENS : 0.74TAC









C2 Silver/Gradual Blue Gray 银框 渐进灰蓝



C20 Gold/Gradual Coffee 金框 渐进咖啡



C56 Silver/Gradual Gray 银框 渐进灰



C32 Silver/Gray 银框 灰片



C101 Gold/Gradual Brownish 金框 渐进茶



C106 Silver/Gradual Gray Green 银框 渐进灰绿

尺寸/SIZE : 55口20-145

镜片/LENS : 0.74TAC



C2 Silver/Gradual Blue