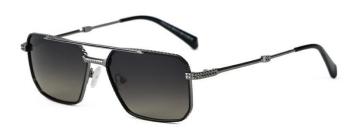

型号/MODEL : \$23016

尺寸/SIZE : 54口16-146

镜片/LENS : 1.1TAC 材质/MATERIAL: Metal

C1 Silver/Night vision yellow 银框 夜视黄变茶

C2 Gold/Night vision yellow 金框 夜视黄变茶

C3 Gold/Night vision yellow 黑框 夜视黄变茶

C6 Black Gold/Night vision yellow 黑金框 夜视黄变茶