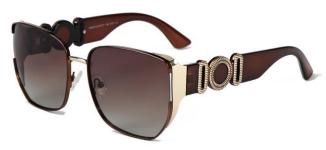

型号/MODEL : \$23016

尺寸/SIZE : 54口16-146

镜片/LENS : 1.1TAC 材质/MATERIAL: Metal

C1 Silver/Night vision yellow 银框 夜视黄变茶

C2 Gold/Night vision yellow 金框 夜视黄变茶

C3 Gold/Night vision yellow 黑框 夜视黄变茶

C6 Black Gold/Night vision yellow 黑金框 夜视黄变茶