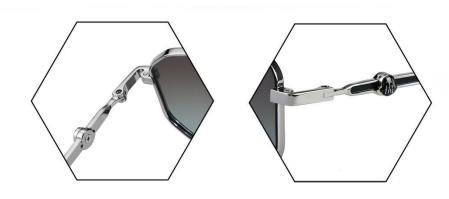

型号/MODEL : \$23016

尺寸/SIZE : 54口16-146

镜片/LENS : 1.1TAC 材质/MATERIAL: Metal

C1 Silver/Night vision yellow 银框 夜视黄变茶

C2 Gold/Night vision yellow 金框 夜视黄变茶

C3 Gold/Night vision yellow 黑框 夜视黄变茶

C6 Black Gold/Night vision yellow 黑金框 夜视黄变茶