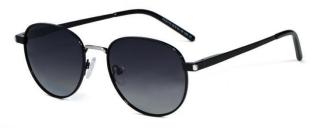

型号/MODEL : \$23016

尺寸/SIZE : 54口16-146

镜片/LENS : 1.1TAC 材质/MATERIAL: Metal

C1 Silver/Night vision yellow 银框 夜视黄变茶

C2 Gold/Night vision yellow 金框 夜视黄变茶

C3 Gold/Night vision yellow 黑框 夜视黄变茶

C6 Black Gold/Night vision yellow 黑金框 夜视黄变茶