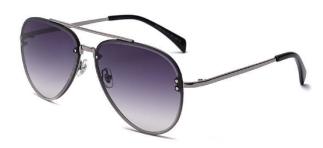

型号/MODEL : \$23016

尺寸/SIZE : 54口16-146

镜片/LENS : 1.1TAC 材质/MATERIAL: Metal

C1 Silver/Night vision yellow 银框 夜视黄变茶

C2 Gold/Night vision yellow 金框 夜视黄变茶

C3 Gold/Night vision yellow 黑框 夜视黄变茶

C6 Black Gold/Night vision yellow 黑金框 夜视黄变茶