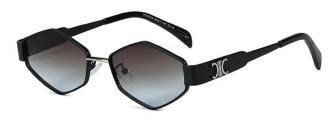

型号/MODEL : \$23016

尺寸/SIZE : 54口16-146

镜片/LENS : 1.1TAC 材质/MATERIAL: Metal

C1 Silver/Night vision yellow 银框 夜视黄变茶

C2 Gold/Night vision yellow 金框 夜视黄变茶

C3 Gold/Night vision yellow 黑框 夜视黄变茶

C6 Black Gold/Night vision yellow 黑金框 夜视黄变茶