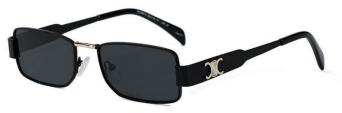

ver/Gray 银框 灰片



C56 Silver/Gradual Gray 银框 渐进灰



C70 Gold/Gradual Gray Orange 金框 渐进灰桔



C101 Gold/Gradual Brownish 金框 渐进茶

型号/MODEL : **PS33110** 尺寸/SIZE : **53口18-145** 

镜片/LENS : 0.74TAC





C2 Silver/Gradual Gray Blue 银框 渐进灰蓝



C20 Gold/Gradual Coffee 金框 渐进咖啡







C32 Silver/Gray 银框 灰片



C56 Silver/Gradual Gray 银框 渐进灰





C101 Gold/Gradual Brownish 金框 渐进茶



C106 Silver/Gradual Gray Green 银框 渐进灰绿

尺寸/SIZE : 45口21-142

镜片/LENS : 0.74TAC



C2 Matte Gun/Gradual Gray Blue 哑枪 渐进灰蓝



C8 Light Gun/Silver Mirror 浅枪 银膜





C32 Matte Black/Gray 砂黑 灰片



C20 Bronze/Gradual Coffee 古铜 渐进咖啡





C54 Bronze/Brownish 古铜 茶片



C56 Matte Gun/Gradual Gray 哑枪 渐进灰

尺寸/SIZE 56日19-147

镜片/LENS : 0.74TAC



C2 Matte Black/Gradual Gray Blue 哑黑 渐进灰蓝



C20 Matte Black/Gradual Coffee 哑黑 渐进咖啡









C48 Matte Black/Gray 哑黑 灰片



C56 Matte Black/Gradual Gray 哑黑 渐进灰









哑黑 渐进灰绿

尺寸/SIZE : 53 □ 19-143

镜片/LENS : 1.1TAC 材质/MATERIAL: Metal



C2 Silver/Gradual Blue Gray 银框 渐进蓝灰



C20 Brownish/Gradual Coffee 茶框 渐进咖啡







C48 Gold/Gray 金框 灰片



C56 Silver/Gradual Gray 银框 渐进灰







C70 Gold/Gradual Gray Orange 金框 渐进灰桔



C101 Gold/Gradual Brownish 金框 渐进茶



C106 Silver/Gradual Gray Green 银框 渐进灰绿

尺寸/SIZE : 55口20-148

镜片/LENS : 0.74TAC





C2 Silver/Gradual Blue Gray 银框 渐进灰蓝



C20 Gold/Gradual Coffee 金框 渐进咖啡





C46 Silver/Gradual Gray Pink 银框 渐进灰粉



C56 Silver/Gradual Gray 银框 渐进灰



C106 Silver/Gradual Gray Green 银框 渐进灰绿



C70 Gold/Gradual Gray Orange 金框 渐进灰桔



C101 Gold/Gradual Brownish 金框 渐进茶

尺寸/SIZE : **54口19-147** 

镜片/LENS : 0.74TAC





C2 Silver/Gradual Blue Gray 银框 渐