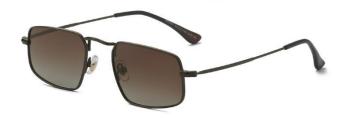

型号/MODEL : \$23016

尺寸/SIZE : 54口16-146

镜片/LENS : 1.1TAC 材质/MATERIAL: Metal

C1 Silver/Night vision yellow 银框 夜视黄变茶

C2 Gold/Night vision yellow 金框 夜视黄变茶

C3 Gold/Night vision yellow 黑框 夜视黄变茶

C6 Black Gold/Night vision yellow 黑金框 夜视黄变茶