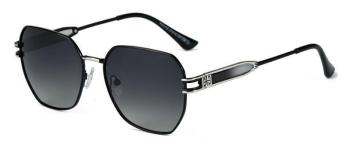

型号/MODEL : \$23016

尺寸/SIZE : 54口16-146

镜片/LENS : 1.1TAC 材质/MATERIAL: Metal

C1 Silver/Night vision yellow 银框 夜视黄变茶

C2 Gold/Night vision yellow 金框 夜视黄变茶

C3 Gold/Night vision yellow 黑框 夜视黄变茶

C6 Black Gold/Night vision yellow 黑金框 夜视黄变茶