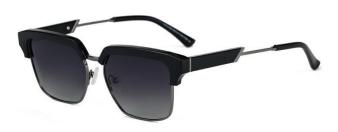

型号/MODEL : \$23016

尺寸/SIZE : 54口16-146

镜片/LENS : 1.1TAC 材质/MATERIAL: Metal

C1 Silver/Night vision yellow 银框 夜视黄变茶

C2 Gold/Night vision yellow 金框 夜视黄变茶

C3 Gold/Night vision yellow 黑框 夜视黄变茶

C6 Black Gold/Night vision yellow 黑金框 夜视黄变茶