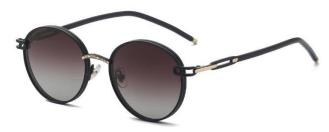

型号/MODEL : \$23016

尺寸/SIZE : 54口16-146

镜片/LENS : 1.1TAC 材质/MATERIAL: Metal

C1 Silver/Night vision yellow 银框 夜视黄变茶

C2 Gold/Night vision yellow 金框 夜视黄变茶

C3 Gold/Night vision yellow 黑框 夜视黄变茶

C6 Black Gold/Night vision yellow 黑金框 夜视黄变茶