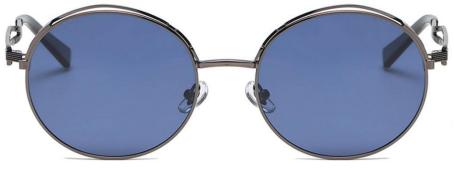

型号/MODEL : \$23016

尺寸/SIZE : 54口16-146

镜片/LENS : 1.1TAC 材质/MATERIAL: Metal

C1 Silver/Night vision yellow 银框 夜视黄变茶

C2 Gold/Night vision yellow 金框 夜视黄变茶

C3 Gold/Night vision yellow 黑框 夜视黄变茶

C6 Black Gold/Night vision yellow 黑金框 夜视黄变茶