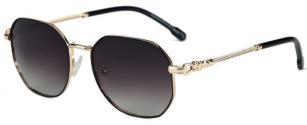

型号/MODEL : \$23016

尺寸/SIZE : 54口16-146

镜片/LENS : 1.1TAC 材质/MATERIAL: Metal

C1 Silver/Night vision yellow 银框 夜视黄变茶

C2 Gold/Night vision yellow 金框 夜视黄变茶

C3 Gold/Night vision yellow 黑框 夜视黄变茶

C6 Black Gold/Night vision yellow 黑金框 夜视黄变茶