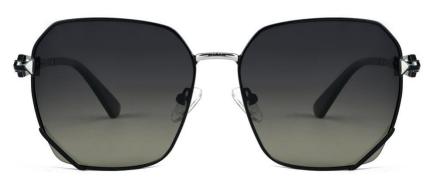

C101 Coffee/Gradual Brownish 咖啡框 渐进茶

C106 Gun Gray/Gradual Gray Green 枪灰 渐进灰绿

尺寸/SIZE : **55口17-155** 

镜片/LENS : 1.1TAC

C2 Gun Gray/Gradual Gray Blue 枪灰 渐进灰蓝

C16 Gun Gray/Graudal Gray 枪灰 渐进灰

C48 Gold/Gray 金灰

C56 Gun Gray/Gradual Gray 枪灰 渐进灰

C101 Gun Gray/Gradual Brownish 枪灰 渐进茶

C106 Gun Gray/Gradual Gray Green 枪灰 渐进灰绿

尺寸/SIZE : 53 □ 20-145

镜片/LENS 1.1TAC 材质/MATERIAL: Metal

C2 Gun Gray/Gradual Blue Gray 枪灰 渐进灰蓝