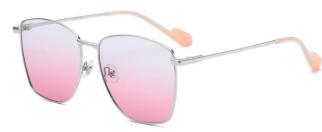

Blue)Len 枪灰 上灰下蓝



C48 Gold/Gray 金框 灰片





C56 Silver/Gradual Gray 银框 渐变灰



C101 Gold/Gradual Brownish 金框 渐变茶





C106 Gun Gray Gradual(Gray/Green)Len 枪灰 上灰下绿



C121 Coffee Gradual(Brownish/Blue) Len 咖啡 上茶下蓝

型号/MODEL PS31804

尺寸/SIZE 54日18-150

镜片/LENS Polarized



枪灰 全灰片



C2 Light Gun **Gradual Gray Blue** 浅枪 上灰下蓝









C56 Gun Gray/Gradual Gray 枪灰 渐变灰

C101 Brownish/Gradual Brownish 茶框 渐变茶







C106 Light Gun **Gradual Gray Green** 浅枪 上灰下绿

C121 Brownish Gradual Brownish Blue 茶框 上茶下蓝

尺寸/SIZE : **52口20-142** 

镜片/LENS : 0.74Polarized



C2 Light Gun/Gradual Gray Blue 浅枪 渐变灰蓝



C13 Silver/Pink 银框 粉片





C15 Gold/Deep Green 金框 深绿片

C20 Gold/Coffee 金框 咖啡片







C56 Light Gun/Gradual Gray 浅枪 渐变灰

C101 Brownish/Gradual Brownish 茶框 渐变茶

尺寸/SIZE : **59口15-149** 

镜片/LENS : TAC



C2 Silver/Gradual Red 银框 腮红片



C13 Silver/Gradual Light Pink 银框 渐变浅粉







C21 Silver/Gradual Light Blue 银框 渐变浅蓝



C37 Black/Gradual Green 黑框 渐变绿



C101 Gold/Gradual Brownish 金框 渐变茶



C56 Silver/Gradual Gray 银框 渐变灰



C64 Silver/Gradual Light Orange 银框 渐变浅桔

尺寸/SIZE : **57口20-140** 

镜片/LENS : 0.74Polarized



C21 Light Gun/Blue 浅枪 蓝片



C32 Black/Gray 黑框 灰片







C40 Black/Red 黑框 红片

C101 Brownish/Gradual Brownish 茶框 渐变茶





C56 Light Gun/Gradual Gray 浅枪 渐变灰

尺寸/SIZE : **55口18-142** 

镜片/LENS : 0.74Polarized



C21 Gun Gray/Blue 枪灰 蓝片



C30 Black/Gray 黑框 灰片







C40 Black/Red 黑框 红片

C56 Light Gun/Gradual Gray 浅枪 渐变灰







C121 Brownish Gradual Brownish Blue 茶框 渐变茶蓝

尺寸/SIZE : **54口20-146** 

镜片/LENS : 0.74Polarized



C2 Gun Gray/Gradual Gray 枪灰 渐变灰



C8 Silver/Silver Mirror