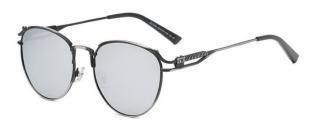

型号/MODEL : \$23016

尺寸/SIZE : 54口16-146

镜片/LENS : 1.1TAC 材质/MATERIAL: Metal

C1 Silver/Night vision yellow 银框 夜视黄变茶

C2 Gold/Night vision yellow 金框 夜视黄变茶

C3 Gold/Night vision yellow 黑框 夜视黄变茶

C6 Black Gold/Night vision yellow 黑金框 夜视黄变茶