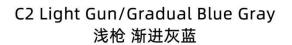

太阳晒了变茶之后 After the sun's discoloration

尺寸/SIZE : **57**口18-145

镜片/LENS : 1.1TAC

C2 Light Gun/Gradual Gray Blue 浅枪 渐进灰蓝

C32 Matte Black/Gray 哑黑 灰片

C56 Silver/Gradual Gray 银框 渐进灰

C70 Gold/Gradual Gray Orange 金框 渐进灰桔