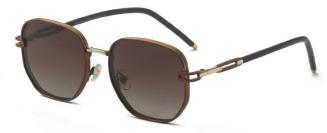

型号/MODEL : \$23016

尺寸/SIZE : 54口16-146

镜片/LENS : 1.1TAC 材质/MATERIAL: Metal

C1 Silver/Night vision yellow 银框 夜视黄变茶

C2 Gold/Night vision yellow 金框 夜视黄变茶

C3 Gold/Night vision yellow 黑框 夜视黄变茶

C6 Black Gold/Night vision yellow 黑金框 夜视黄变茶