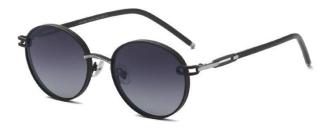

太阳晒了变茶之后 After the sun's discoloration

尺寸/SIZE : **57**口18-145

镜片/LENS : 1.1TAC

C2 Light Gun/Gradual Gray Blue 浅枪 渐进灰蓝

C32 Matte Black/Gray 哑黑 灰片

C56 Silver/Gradual Gray 银框 渐进灰

C70 Gold/Gradual Gray Orange 金框 渐进灰桔