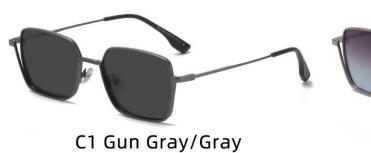

型号/MODEL : \$23016

尺寸/SIZE : 54口16-146

镜片/LENS : 1.1TAC 材质/MATERIAL: Metal

C1 Silver/Night vision yellow 银框 夜视黄变茶

C2 Gold/Night vision yellow 金框 夜视黄变茶

C3 Gold/Night vision yellow 黑框 夜视黄变茶

C6 Black Gold/Night vision yellow 黑金框 夜视黄变茶