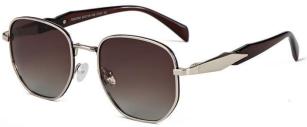

型号/MODEL : \$23016

尺寸/SIZE : 54口16-146

镜片/LENS : 1.1TAC 材质/MATERIAL: Metal

C1 Silver/Night vision yellow 银框 夜视黄变茶

C2 Gold/Night vision yellow 金框 夜视黄变茶

C3 Gold/Night vision yellow 黑框 夜视黄变茶

C6 Black Gold/Night vision yellow 黑金框 夜视黄变茶