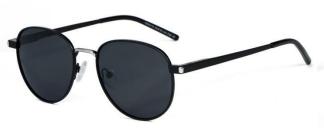

型号/MODEL : \$23016

尺寸/SIZE : 54口16-146

镜片/LENS : 1.1TAC 材质/MATERIAL: Metal

C1 Silver/Night vision yellow 银框 夜视黄变茶

C2 Gold/Night vision yellow 金框 夜视黄变茶

C3 Gold/Night vision yellow 黑框 夜视黄变茶

C6 Black Gold/Night vision yellow 黑金框 夜视黄变茶