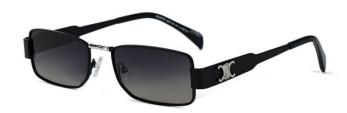

型号/MODEL : \$23016

尺寸/SIZE : 54口16-146

镜片/LENS : 1.1TAC 材质/MATERIAL: Metal

C1 Silver/Night vision yellow 银框 夜视黄变茶

C2 Gold/Night vision yellow 金框 夜视黄变茶

C3 Gold/Night vision yellow 黑框 夜视黄变茶

C6 Black Gold/Night vision yellow 黑金框 夜视黄变茶