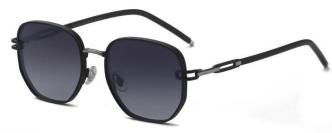

尺寸/SIZE : 53 □ 19-143

镜片/LENS : 1.1TAC 材质/MATERIAL: Metal



C2 Silver/Gradual Blue Gray 银框 渐进蓝灰



C20 Brownish/Gradual Coffee 茶框 渐进咖啡







C48 Gold/Gray 金框 灰片



C56 Silver/Gradual Gray 银框 渐进灰







C70 Gold/Gradual Gray Orange 金框 渐进灰桔



C101 Gold/Gradual Brownish 金框 渐进茶



C106 Silver/Gradual Gray Green 银框 渐进灰绿

尺寸/SIZE : 55口20-148

镜片/LENS : 0.74TAC





C2 Silver/Gradual Blue Gray 银框 渐进灰蓝



C20 Gold/Gradual Coffee 金框 渐进咖啡





C46 Silver/Gradual Gray Pink 银框 渐进灰粉



C56 Silver/Gradual Gray 银框 渐进灰



C106 Silver/Gradual Gray Green 银框 渐进灰绿



C70 Gold/Gradual Gray Orange 金框 渐进灰桔



C101 Gold/Gradual Brownish 金框 渐进茶

尺寸/SIZE : **54口19-147** 

镜片/LENS : 0.74TAC





C2 Silver/Gradual Blue Gray 银框 渐进灰蓝



C20 Gold/Gradual Coffee 金框 渐进咖啡







C46 Silver/Gradual Gray Pink 银框 渐进灰粉



C56 Silver/Gradual Gray 银框 渐进灰





C70 Gold/Gradual Gray Orange 金框 渐进灰桔



C101 Gold/Gradual Brownish 金框 渐进茶

尺寸/SIZE : 55□20-147

镜片/LENS : 0.74TAC











C2 Silver/Gradual Blue Gray 银框 渐进灰蓝



C46 Silver/Gradual Gray Pink 银框 渐进灰粉



C70 Gold/Gradual Gray Orange 金框 渐进灰桔



C20 Gold/Gradual Coffee 金框 渐进咖啡



C56 Silver/Gradual Gray 银框 渐进灰



C101 Gold/Gradual Brownish 金框 渐进茶

尺寸/SIZE : **53口21-147** 

镜片/LENS : 0.74TAC



C2 Silver/Gradual Blue Gray 银框 渐进灰蓝



C20 Gold/Gradual Coffee 金框 渐进咖啡







C46 Silver/Gradual Gray Pink 银框 渐进灰粉



C56 Silver/Gradual Gray 银框 渐进灰





C70 Gold/Gradual Gray Orange 金框 渐进灰桔



C101 Gold/Gradual Brownish 金框 渐进茶

尺寸/SIZE 58日19-149

镜片/LENS 1.1TAC 材质/MATERIAL: Metal











C2 Silver/Gradual Blue Gray 银框 渐进灰蓝



C20 Gold/Gradual Coffee 金框 渐进咖啡