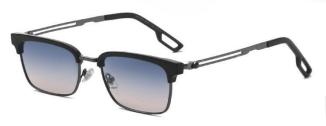

型号/MODEL : \$23016

尺寸/SIZE : 54口16-146

镜片/LENS : 1.1TAC 材质/MATERIAL: Metal

C1 Silver/Night vision yellow 银框 夜视黄变茶

C2 Gold/Night vision yellow 金框 夜视黄变茶

C3 Gold/Night vision yellow 黑框 夜视黄变茶

C6 Black Gold/Night vision yellow 黑金框 夜视黄变茶