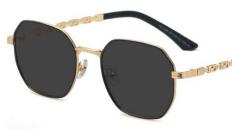

型号/MODEL : \$23016

尺寸/SIZE : 54口16-146

镜片/LENS : 1.1TAC 材质/MATERIAL: Metal

C1 Silver/Night vision yellow 银框 夜视黄变茶

C2 Gold/Night vision yellow 金框 夜视黄变茶

C3 Gold/Night vision yellow 黑框 夜视黄变茶

C6 Black Gold/Night vision yellow 黑金框 夜视黄变茶