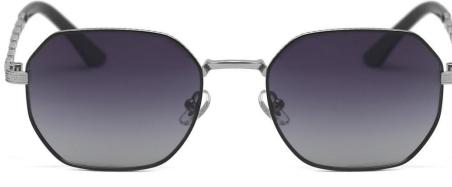

太阳晒了变茶之后 After the sun's discoloration

尺寸/SIZE : **57**口18-145

镜片/LENS : 1.1TAC

C2 Light Gun/Gradual Gray Blue 浅枪 渐进灰蓝

C32 Matte Black/Gray 哑黑 灰片

C56 Silver/Gradual Gray 银框 渐进灰

C70 Gold/Gradual Gray Orange 金框 渐进灰桔