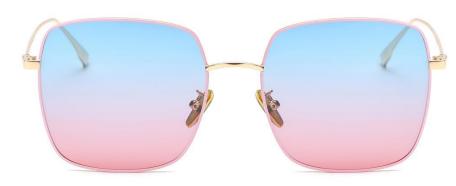

Gray Blue 枪灰 上灰下蓝







C56 Gun Gray/Gradual Gray 枪灰 渐变灰

C101 Brownish/Gradual Brownish 茶框 渐变茶





C106 Gun Gray Gradual Gray Green 枪灰 上灰下绿



C121 Gun Gray Gradual Brownish Blue 枪灰 渐变茶蓝

尺寸/SIZE : **54口21-144** 

镜片/LENS : TAC

材质/MATERIAL: Metal



C1 Black/Gray 黑框 灰片



C2 Gun Gray Gradual Gray Blue 枪灰 渐变灰蓝





C56 Gun Gray/Gradual Gray 枪灰 渐变灰



C21 Gun Gray/Blue 枪灰 蓝片

C101 Brownish/Gradual Brownish 茶框 渐变茶



C106 Gun Gray Gradual Gray Green 枪灰 渐变灰绿

尺寸/SIZE : **62□18-146** 

镜片/LENS : 1.1TAC

材质/MATERIAL: TR90+Acetate









C61 Gold/Gray 金框 灰片



C13 Silver/Pink 银框 粉片



C48 Gold/Gray 金框 灰片



C56 Silver/Gradual Gray 银框 渐进灰



C64 Silver/Orange 银框 桔片



C101 Gold/Gradual Brownish 金框 渐进茶



C1 white/Gray 实白 灰

尺寸/SIZE : **58口16-145** 

镜片/LENS : 1.1TAC 材质/MATERIAL: **Metal** 









C118 Gold/Gradual Blue Pink 金框 渐进粉蓝



C2 Gun/Gradual Gray Blue 浅枪 渐变灰蓝



C13 Gold/Pink 金框 粉片



C20 Gold/Coffee 金框 咖啡片



C39 Silver/Yellow 银框 黄片



C40 Gold/Purple Red 金框 紫红片



C48 Gold/Gray 金框 灰片

型号/MODEL : RB3957

尺寸/SIZE : **50口21-150** 

镜片/LENS : 0.74TAC



C2 Gun Gray/Gradual Blue Gray 枪灰 渐进灰蓝



C15 Matte Black/Green 砂黑 绿片









C56 Gun Gray/Gradual Gray 枪灰 渐进灰





C70 Gold/Gradual Gray Orange 金框 渐进灰桔



C101 Brownis/Gradual Brownish 茶框 渐进茶