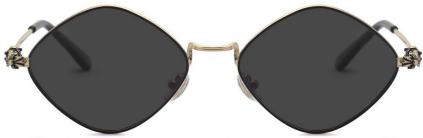

型号/MODEL : \$23016

尺寸/SIZE : 54口16-146

镜片/LENS : 1.1TAC 材质/MATERIAL: Metal

C1 Silver/Night vision yellow 银框 夜视黄变茶

C2 Gold/Night vision yellow 金框 夜视黄变茶

C3 Gold/Night vision yellow 黑框 夜视黄变茶

C6 Black Gold/Night vision yellow 黑金框 夜视黄变茶