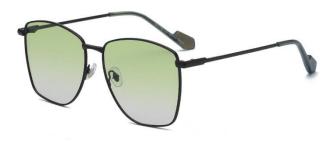

型号/MODEL : \$23016

尺寸/SIZE : 54口16-146

镜片/LENS : 1.1TAC 材质/MATERIAL: Metal

C1 Silver/Night vision yellow 银框 夜视黄变茶

C2 Gold/Night vision yellow 金框 夜视黄变茶

C3 Gold/Night vision yellow 黑框 夜视黄变茶

C6 Black Gold/Night vision yellow 黑金框 夜视黄变茶