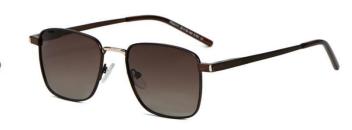

太阳晒了变茶之后 After the sun's discoloration

尺寸/SIZE : **57**口18-145

镜片/LENS : 1.1TAC

C2 Light Gun/Gradual Gray Blue 浅枪 渐进灰蓝

C32 Matte Black/Gray 哑黑 灰片

C56 Silver/Gradual Gray 银框 渐进灰

C70 Gold/Gradual Gray Orange 金框 渐进灰桔