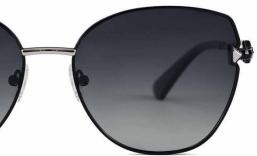

型号/MODEL : \$23016

尺寸/SIZE : 54口16-146

镜片/LENS : 1.1TAC 材质/MATERIAL: Metal

C1 Silver/Night vision yellow 银框 夜视黄变茶

C2 Gold/Night vision yellow 金框 夜视黄变茶

C3 Gold/Night vision yellow 黑框 夜视黄变茶

C6 Black Gold/Night vision yellow 黑金框 夜视黄变茶