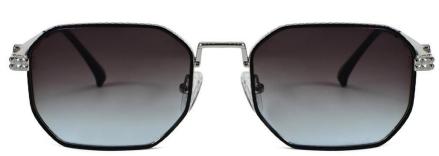

型号/MODEL : \$23016

尺寸/SIZE : 54口16-146

镜片/LENS : 1.1TAC 材质/MATERIAL: Metal

C1 Silver/Night vision yellow 银框 夜视黄变茶

C2 Gold/Night vision yellow 金框 夜视黄变茶

C3 Gold/Night vision yellow 黑框 夜视黄变茶

C6 Black Gold/Night vision yellow 黑金框 夜视黄变茶