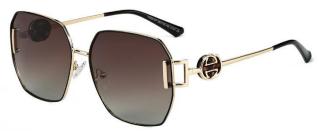

型号/MODEL : \$23016

尺寸/SIZE : 54口16-146

镜片/LENS : 1.1TAC 材质/MATERIAL: Metal

C1 Silver/Night vision yellow 银框 夜视黄变茶

C2 Gold/Night vision yellow 金框 夜视黄变茶

C3 Gold/Night vision yellow 黑框 夜视黄变茶

C6 Black Gold/Night vision yellow 黑金框 夜视黄变茶