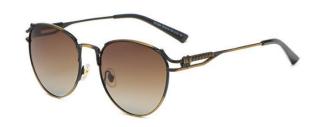

镜片/LENS : 0.74TAC

C2 Matte Gun/Gradual Gray Blue 哑枪 渐进灰蓝

C8 Light Gun/Silver Mirror 浅枪 银膜

C32 Matte Black/Gray 砂黑 灰片

C20 Bronze/Gradual Coffee 古铜 渐进咖啡

C54 Bronze/Brownish 古铜 茶片

C56 Matte Gun/Gradual Gray 哑枪 渐进灰