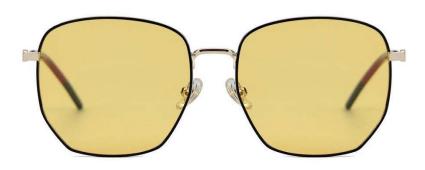

型号/MODEL : \$23016

尺寸/SIZE : 54口16-146

镜片/LENS : 1.1TAC 材质/MATERIAL: Metal

C1 Silver/Night vision yellow 银框 夜视黄变茶

C2 Gold/Night vision yellow 金框 夜视黄变茶

C3 Gold/Night vision yellow 黑框 夜视黄变茶

C6 Black Gold/Night vision yellow 黑金框 夜视黄变茶