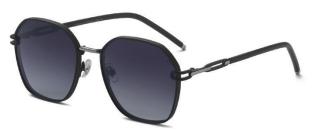

C101 Coffee/Gradual Brownish 咖啡框 渐进茶

C106 Gun Gray/Gradual Gray Green 枪灰 渐进灰绿

尺寸/SIZE : **55口17-155** 

镜片/LENS : 1.1TAC

C2 Gun Gray/Gradual Gray Blue 枪灰 渐进灰蓝

C16 Gun Gray/Graudal Gray 枪灰 渐进灰

C48 Gold/Gray 金灰

C56 Gun Gray/Gradual Gray 枪灰 渐进灰

C101 Gun Gray/Gradual Brownish 枪灰 渐进茶

C106 Gun Gray/Gradual Gray Green 枪灰 渐进灰绿

尺寸/SIZE : 53 □ 20-145

镜片/LENS 1.1TAC 材质/MATERIAL: Metal

C2 Gun Gray/Gradual Blue Gray 枪灰 渐进灰蓝