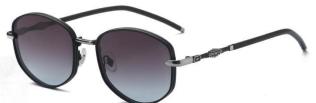

型号/MODEL : \$23016

尺寸/SIZE : 54口16-146

镜片/LENS : 1.1TAC 材质/MATERIAL: Metal

C1 Silver/Night vision yellow 银框 夜视黄变茶

C2 Gold/Night vision yellow 金框 夜视黄变茶

C3 Gold/Night vision yellow 黑框 夜视黄变茶

C6 Black Gold/Night vision yellow 黑金框 夜视黄变茶