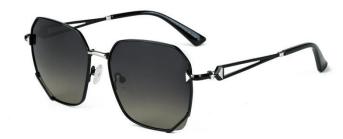

型号/MODEL : \$23016

尺寸/SIZE : 54口16-146

镜片/LENS : 1.1TAC 材质/MATERIAL: Metal

C1 Silver/Night vision yellow 银框 夜视黄变茶

C2 Gold/Night vision yellow 金框 夜视黄变茶

C3 Gold/Night vision yellow 黑框 夜视黄变茶

C6 Black Gold/Night vision yellow 黑金框 夜视黄变茶