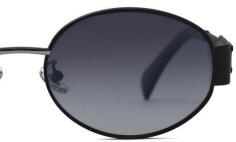

蓝



C20 Gold/Gradual Coffee 金框 渐进咖啡







C46 Silver/Gradual Gray Pink 银框 渐进灰粉



C56 Silver/Gradual Gray 银框 渐进灰





C70 Gold/Gradual Gray Orange 金框 渐进灰桔



C101 Gold/Gradual Brownish 金框 渐进茶

尺寸/SIZE : 55□20-147

镜片/LENS : 0.74TAC











C2 Silver/Gradual Blue Gray 银框 渐进灰蓝



C46 Silver/Gradual Gray Pink 银框 渐进灰粉



C70 Gold/Gradual Gray Orange 金框 渐进灰桔



C20 Gold/Gradual Coffee 金框 渐进咖啡



C56 Silver/Gradual Gray 银框 渐进灰



C101 Gold/Gradual Brownish 金框 渐进茶

尺寸/SIZE : **53口21-147** 

镜片/LENS : 0.74TAC



C2 Silver/Gradual Blue Gray 银框 渐进灰蓝



C20 Gold/Gradual Coffee 金框 渐进咖啡







C46 Silver/Gradual Gray Pink 银框 渐进灰粉



C56 Silver/Gradual Gray 银框 渐进灰





C70 Gold/Gradual Gray Orange 金框 渐进灰桔



C101 Gold/Gradual Brownish 金框 渐进茶

尺寸/SIZE 58日19-149

镜片/LENS 1.1TAC 材质/MATERIAL: Metal











C2 Silver/Gradual Blue Gray 银框 渐进灰蓝



C20 Gold/Gradual Coffee 金框 渐进咖啡



C48 Gold/Gray 金框 灰片



C56 Silver/Gradual Gray 银框 渐进灰



C101 Gold/Gradual Brownish 金框 渐进茶



C106 Silver/Gradual Gray Green 银框 渐进灰绿

尺寸/SIZE : **54口19-148** 

镜片/LENS : 0.74TAC







C16 Silver/Gray 银框 灰片







C48 Gold/Gray 金框 灰片



C56 Light Gun/Gradual Gray 浅枪 渐进灰





C101 Brownish/Gradual Brownish 茶框 渐进茶



C106 Light Gun/Gradual Gray Green 浅枪 渐进灰绿

尺寸/SIZE : **54**口18-148

镜片/LENS : 0.74TAC





C2 Light Gun/Gradual Blue Gray 浅枪 渐进灰蓝



C46 Matte/Gradual Gray Pink 砂黑 渐进灰粉







C48 Gold/Gray 金框 灰片



C56 Light Gun/Gradual Gray 浅枪 渐进灰





C70 Gold/Gradual Gray Orange 金框 渐进灰桔



C101 Gold/Gradual Brownish 金框 渐进茶

尺寸/SIZE : **55口20-138** 

镜片/LENS : 0.74TAC

材质/MATERIAL: TR90+Metal



C2 Gun Gray/Grad