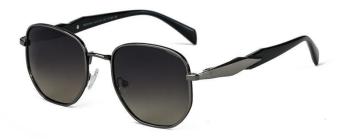

型号/MODEL : \$23016

尺寸/SIZE : 54口16-146

镜片/LENS : 1.1TAC 材质/MATERIAL: Metal

C1 Silver/Night vision yellow 银框 夜视黄变茶

C2 Gold/Night vision yellow 金框 夜视黄变茶

C3 Gold/Night vision yellow 黑框 夜视黄变茶

C6 Black Gold/Night vision yellow 黑金框 夜视黄变茶