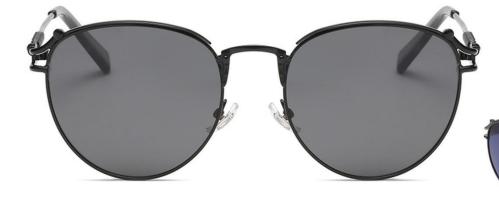

型号/MODEL : \$23016

尺寸/SIZE : 54口16-146

镜片/LENS : 1.1TAC 材质/MATERIAL: Metal

C1 Silver/Night vision yellow 银框 夜视黄变茶

C2 Gold/Night vision yellow 金框 夜视黄变茶

C3 Gold/Night vision yellow 黑框 夜视黄变茶

C6 Black Gold/Night vision yellow 黑金框 夜视黄变茶