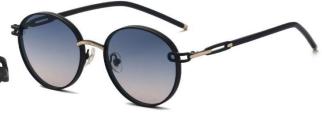

C56 Gun Gray/Gradual Gray 枪灰 渐进灰

C101 Gun Gray/Gradual Brownish 枪灰 渐进茶

C106 Gun Gray/Gradual Gray Green 枪灰 渐进灰绿

尺寸/SIZE : 53 □ 20-145

镜片/LENS 1.1TAC 材质/MATERIAL: Metal

C2 Gun Gray/Gradual Blue Gray 枪灰 渐进灰蓝