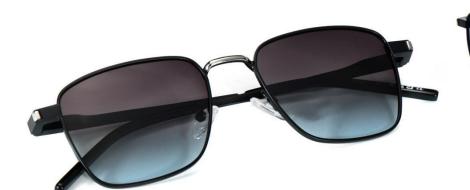

型号/MODEL : \$23016

尺寸/SIZE : 54口16-146

镜片/LENS : 1.1TAC 材质/MATERIAL: Metal

C1 Silver/Night vision yellow 银框 夜视黄变茶

C2 Gold/Night vision yellow 金框 夜视黄变茶

C3 Gold/Night vision yellow 黑框 夜视黄变茶

C6 Black Gold/Night vision yellow 黑金框 夜视黄变茶