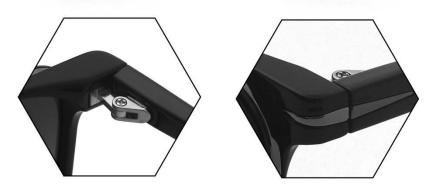

Coffee 金框 渐进咖啡



C48 Gold/Gray 金框 灰片



C56 Silver/Gradual Gray 银框 渐进灰



C101 Gold/Gradual Brownish 金框 渐进茶



C106 Silver/Gradual Gray Green 银框 渐进灰绿

尺寸/SIZE : **54口19-148** 

镜片/LENS : 0.74TAC







C16 Silver/Gray 银框 灰片







C48 Gold/Gray 金框 灰片



C56 Light Gun/Gradual Gray 浅枪 渐进灰





C101 Brownish/Gradual Brownish 茶框 渐进茶



C106 Light Gun/Gradual Gray Green 浅枪 渐进灰绿

尺寸/SIZE : **54**口18-148

镜片/LENS : 0.74TAC





C2 Light Gun/Gradual Blue Gray 浅枪 渐进灰蓝



C46 Matte/Gradual Gray Pink 砂黑 渐进灰粉







C48 Gold/Gray 金框 灰片



C56 Light Gun/Gradual Gray 浅枪 渐进灰





C70 Gold/Gradual Gray Orange 金框 渐进灰桔



C101 Gold/Gradual Brownish 金框 渐进茶

尺寸/SIZE : **55口20-138** 

镜片/LENS : 0.74TAC

材质/MATERIAL: TR90+Metal



C2 Gun Gray/Gradual Gray Blue 枪灰 渐进灰蓝



C20 Brownish/Gradual Coffee 茶框 渐进咖啡







C56 Gun Gray/Gradual Gray 枪灰 渐进灰



C70 Gold/Gradual Gray Orange 金框 渐进灰桔





C101 Gold/Gradual Brownish 金框 渐进茶



C106 Gun Gray/Gradual Gray Green 枪灰 渐进灰绿

尺寸/SIZE : **56口21-148** 

镜片/LENS : 0.74TAC



C2 Gun Gray/Gradual Blue Gray 枪灰 渐进灰蓝



C20 Brownish/Gradual Coffee 茶框 渐进咖啡







C56 Gun Gray/Gradual Gray 枪灰 渐进灰



C70 Gun Gray/Gradual Gray Orange 枪灰 渐进灰桔





C101 Gold/Gradual Brownish 金框 渐进茶



C106 Gun Gray/Gradual Gray Green 枪灰 渐进灰绿

尺寸/SIZE : **52口21-150** 

镜片/LENS : PC

材质/MATERIAL: TR90+Metal





C16 Gun Gray/Gradual Gray 枪灰 渐进灰



C20 Brownish/Gradual Coffee 茶框 渐进咖啡







C48 Gold/Gray 金框 灰片



C56 Silver/Gray 银框 灰片





C101 Gold/Gradual Brownish 金框 渐进茶



C106 Gun Gray/Gradual Gray Green 枪灰 渐进 灰绿

尺寸/SIZE : 57□18-147

镜片/LENS : 0.74TAC



C2 Gun Gray/Gradual Blue Gr