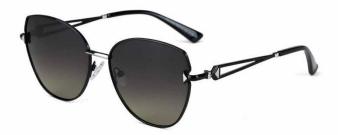

太阳晒了变茶之后 After the sun's discoloration

尺寸/SIZE : **57**口18-145

镜片/LENS : 1.1TAC

C2 Light Gun/Gradual Gray Blue 浅枪 渐进灰蓝

C32 Matte Black/Gray 哑黑 灰片

C56 Silver/Gradual Gray 银框 渐进灰

C70 Gold/Gradual Gray Orange 金框 渐进灰桔