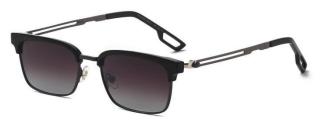

型号/MODEL : \$23016

尺寸/SIZE : 54口16-146

镜片/LENS : 1.1TAC 材质/MATERIAL: Metal

C1 Silver/Night vision yellow 银框 夜视黄变茶

C2 Gold/Night vision yellow 金框 夜视黄变茶

C3 Gold/Night vision yellow 黑框 夜视黄变茶

C6 Black Gold/Night vision yellow 黑金框 夜视黄变茶