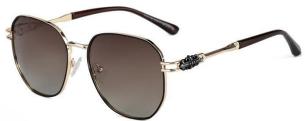

型号/MODEL : \$23016

尺寸/SIZE : 54口16-146

镜片/LENS : 1.1TAC 材质/MATERIAL: Metal

C1 Silver/Night vision yellow 银框 夜视黄变茶

C2 Gold/Night vision yellow 金框 夜视黄变茶

C3 Gold/Night vision yellow 黑框 夜视黄变茶

C6 Black Gold/Night vision yellow 黑金框 夜视黄变茶