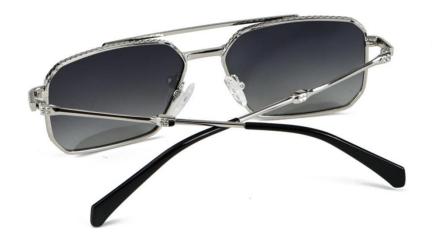

型号/MODEL : \$23016

尺寸/SIZE : 54口16-146

镜片/LENS : 1.1TAC 材质/MATERIAL: Metal

C1 Silver/Night vision yellow 银框 夜视黄变茶

C2 Gold/Night vision yellow 金框 夜视黄变茶

C3 Gold/Night vision yellow 黑框 夜视黄变茶

C6 Black Gold/Night vision yellow 黑金框 夜视黄变茶