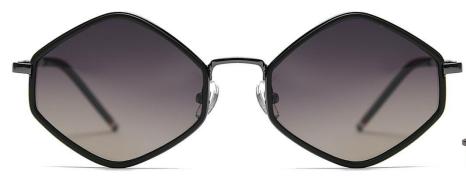

型号/MODEL : \$23016

尺寸/SIZE : 54口16-146

镜片/LENS : 1.1TAC 材质/MATERIAL: Metal

C1 Silver/Night vision yellow 银框 夜视黄变茶

C2 Gold/Night vision yellow 金框 夜视黄变茶

C3 Gold/Night vision yellow 黑框 夜视黄变茶

C6 Black Gold/Night vision yellow 黑金框 夜视黄变茶