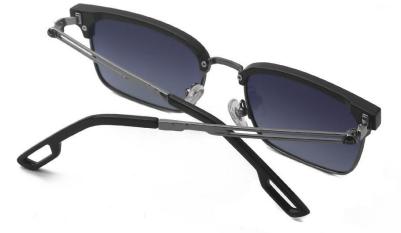

型号/MODEL : \$23016

尺寸/SIZE : 54口16-146

镜片/LENS : 1.1TAC 材质/MATERIAL: Metal

C1 Silver/Night vision yellow 银框 夜视黄变茶

C2 Gold/Night vision yellow 金框 夜视黄变茶

C3 Gold/Night vision yellow 黑框 夜视黄变茶

C6 Black Gold/Night vision yellow 黑金框 夜视黄变茶