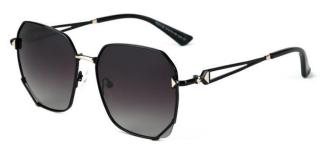

型号/MODEL : \$23016

尺寸/SIZE : 54口16-146

镜片/LENS : 1.1TAC 材质/MATERIAL: Metal

C1 Silver/Night vision yellow 银框 夜视黄变茶

C2 Gold/Night vision yellow 金框 夜视黄变茶

C3 Gold/Night vision yellow 黑框 夜视黄变茶

C6 Black Gold/Night vision yellow 黑金框 夜视黄变茶