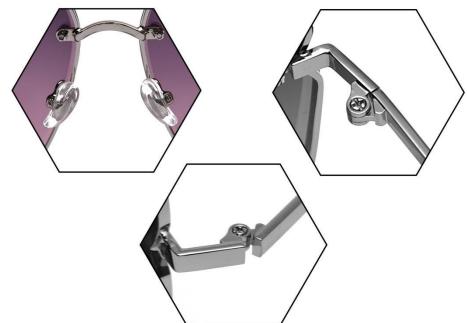

Brownish Gradual Brownish Blue 茶框 渐变茶蓝

尺寸/SIZE : **54口20-146** 

镜片/LENS : 0.74Polarized



C2 Gun Gray/Gradual Gray 枪灰 渐变灰



C8 Silver/Silver Mirror 银框 白水银







C58 Gun Gray/Blue Mirror 枪灰 蓝膜





C101 Brownish/Gradual Brownish 茶框 渐变茶

尺寸/SIZE : **54口19-145** 

镜片/LENS : Polarized



C2 Gun Gray Gradual Brownish Blue 枪灰 渐变茶蓝



C8 Bronze/Silver Mirror 古铜 银膜



C21 Gun Gray/Blue 枪灰 蓝片



C32 Black/Gray 黑框 灰片



C56 Gun Gray/Gradual Gray 枪灰 渐变灰



C101 Bronze/Gradual Brownish 古铜 渐变茶

型号/MODEL S31497

尺寸/SIZE 52 🗆 21-145

镜片/LENS : 0.74Polarized



C2 Silver/Gradual Gray Blue 银框 渐进灰蓝



C30 Black/Gray 黑框 灰片







C56 Gun/Gradual Gray 枪框 渐进灰



C101 Gold/Gradual Brownish 金框 渐进茶





C121 Brownish/Gradual Brownish Bkue 茶框 渐进茶蓝

尺寸/SIZE 62 🗆 14-146

镜片/LENS : 2.0AC 材质/MATERIAL: Metal









C2 Light Gun **Gradual Gray Green** 浅枪 渐变灰绿



C56 Silver/Gradual Gray 银框 渐变灰



C46 Silver/Gradual Gray Pink 银框 渐变灰粉



C101 Gold/Gradual Brownish 金框 渐变茶



C120 Gold/Gradual Brownish Blue 金框 渐变茶蓝

尺寸/SIZE : **61口14-138** 

镜片/LENS : **2.0PC** 材质/MATERIAL: **Metal** 







C30 Black/Gray 黑框 灰片



C48 Gold/Gray 金框 灰片



C56 Gun Black/Gradual Gray 枪黑 渐变灰





C101 Gold/Gradual Brownish 金框 渐变茶

尺寸/SIZE : **55口20-145** 

镜片/LENS : 0.74Polarized



C21 Gun Gray/Deep Blue 枪灰 深蓝



C32 Black/Gray 黑框 灰片



C56 Silver/Gradual Gray 银框 渐变灰



C101 Brownish/Gradual Brownish 茶框 渐变茶







C121 Brownish Gradual Brownish Blue 茶框 渐变茶蓝

尺寸/SIZE : **55口20-143** 

镜片/LENS : 0.74Polarized



C1 Gun Gray/Gray 枪灰 全灰片



C2 Gun Gray Gradual Gray Blue 枪灰 上灰下蓝







C56 Gun Gray/Gradual Gray 枪灰 渐变灰

C101 Br