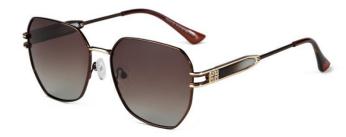

型号/MODEL : \$23016

尺寸/SIZE : 54口16-146

镜片/LENS : 1.1TAC 材质/MATERIAL: Metal

C1 Silver/Night vision yellow 银框 夜视黄变茶

C2 Gold/Night vision yellow 金框 夜视黄变茶

C3 Gold/Night vision yellow 黑框 夜视黄变茶

C6 Black Gold/Night vision yellow 黑金框 夜视黄变茶