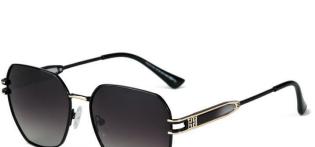

型号/MODEL : \$23016

尺寸/SIZE : 54口16-146

镜片/LENS : 1.1TAC 材质/MATERIAL: Metal

C1 Silver/Night vision yellow 银框 夜视黄变茶

C2 Gold/Night vision yellow 金框 夜视黄变茶

C3 Gold/Night vision yellow 黑框 夜视黄变茶

C6 Black Gold/Night vision yellow 黑金框 夜视黄变茶