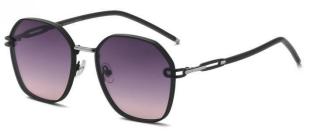

太阳晒了变茶之后 After the sun's discoloration

尺寸/SIZE : **57**口18-145

镜片/LENS : 1.1TAC

C2 Light Gun/Gradual Gray Blue 浅枪 渐进灰蓝

C32 Matte Black/Gray 哑黑 灰片

C56 Silver/Gradual Gray 银框 渐进灰

C70 Gold/Gradual Gray Orange 金框 渐进灰桔