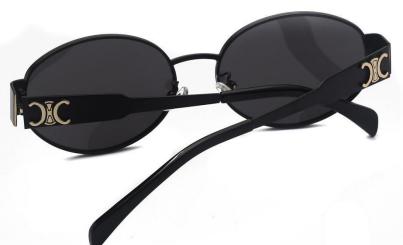

型号/MODEL : \$23016

尺寸/SIZE : 54口16-146

镜片/LENS : 1.1TAC 材质/MATERIAL: Metal

C1 Silver/Night vision yellow 银框 夜视黄变茶

C2 Gold/Night vision yellow 金框 夜视黄变茶

C3 Gold/Night vision yellow 黑框 夜视黄变茶

C6 Black Gold/Night vision yellow 黑金框 夜视黄变茶