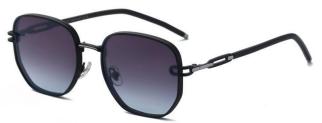

型号/MODEL : \$23016

尺寸/SIZE : 54口16-146

镜片/LENS : 1.1TAC 材质/MATERIAL: Metal

C1 Silver/Night vision yellow 银框 夜视黄变茶

C2 Gold/Night vision yellow 金框 夜视黄变茶

C3 Gold/Night vision yellow 黑框 夜视黄变茶

C6 Black Gold/Night vision yellow 黑金框 夜视黄变茶