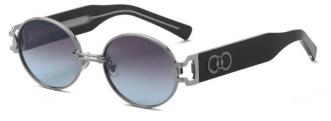

型号/MODEL : \$23016

尺寸/SIZE : 54口16-146

镜片/LENS : 1.1TAC 材质/MATERIAL: Metal

C1 Silver/Night vision yellow 银框 夜视黄变茶

C2 Gold/Night vision yellow 金框 夜视黄变茶

C3 Gold/Night vision yellow 黑框 夜视黄变茶

C6 Black Gold/Night vision yellow 黑金框 夜视黄变茶