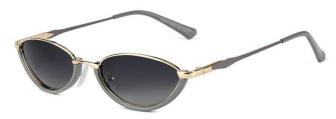

型号/MODEL : \$23016

尺寸/SIZE : 54口16-146

镜片/LENS : 1.1TAC 材质/MATERIAL: Metal

C1 Silver/Night vision yellow 银框 夜视黄变茶

C2 Gold/Night vision yellow 金框 夜视黄变茶

C3 Gold/Night vision yellow 黑框 夜视黄变茶

C6 Black Gold/Night vision yellow 黑金框 夜视黄变茶