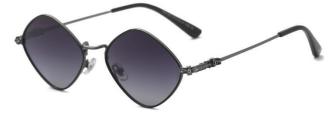

型号/MODEL : \$23016

尺寸/SIZE : 54口16-146

镜片/LENS : 1.1TAC 材质/MATERIAL: Metal

C1 Silver/Night vision yellow 银框 夜视黄变茶

C2 Gold/Night vision yellow 金框 夜视黄变茶

C3 Gold/Night vision yellow 黑框 夜视黄变茶

C6 Black Gold/Night vision yellow 黑金框 夜视黄变茶