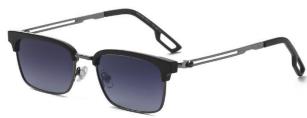

型号/MODEL : \$23016

尺寸/SIZE : 54口16-146

镜片/LENS : 1.1TAC 材质/MATERIAL: Metal

C1 Silver/Night vision yellow 银框 夜视黄变茶

C2 Gold/Night vision yellow 金框 夜视黄变茶

C3 Gold/Night vision yellow 黑框 夜视黄变茶

C6 Black Gold/Night vision yellow 黑金框 夜视黄变茶