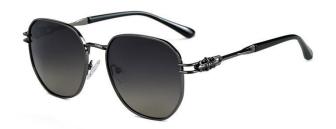

型号/MODEL : \$23016

尺寸/SIZE : 54口16-146

镜片/LENS : 1.1TAC 材质/MATERIAL: Metal

C1 Silver/Night vision yellow 银框 夜视黄变茶

C2 Gold/Night vision yellow 金框 夜视黄变茶

C3 Gold/Night vision yellow 黑框 夜视黄变茶

C6 Black Gold/Night vision yellow 黑金框 夜视黄变茶