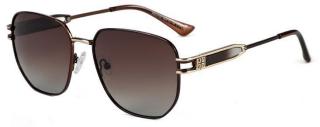

型号/MODEL : \$23016

尺寸/SIZE : 54口16-146

镜片/LENS : 1.1TAC 材质/MATERIAL: Metal

C1 Silver/Night vision yellow 银框 夜视黄变茶

C2 Gold/Night vision yellow 金框 夜视黄变茶

C3 Gold/Night vision yellow 黑框 夜视黄变茶

C6 Black Gold/Night vision yellow 黑金框 夜视黄变茶