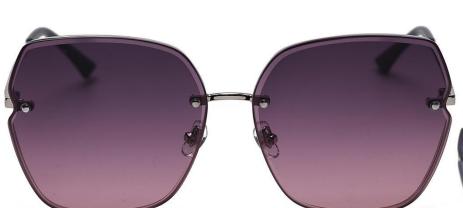

型号/MODEL : \$23016

尺寸/SIZE : 54口16-146

镜片/LENS : 1.1TAC 材质/MATERIAL: Metal

C1 Silver/Night vision yellow 银框 夜视黄变茶

C2 Gold/Night vision yellow 金框 夜视黄变茶

C3 Gold/Night vision yellow 黑框 夜视黄变茶

C6 Black Gold/Night vision yellow 黑金框 夜视黄变茶