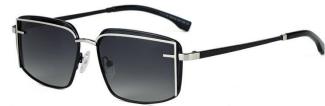

C16 Gun Gray/Gray 枪灰 灰片

C101 Light Gold/Gradual Brownish 浅金 渐进茶

C20 Light Gold/Gradual Coffee 浅金 渐进咖啡

C56 Gray Gun/Gradual Gray 枪灰 渐进灰

C54 Gun Gray/Gradual Brownish Gray 枪灰 渐进茶灰

尺寸/SIZE : **54口19-145** 

镜片/LENS : 1.1TAC 材质/MATERIAL: Metal

C70 Light Gold/Gradual Gray Orange 浅金 渐进灰桔

C2 Gun Gray/Gradual Blue Gray 枪灰 渐进灰蓝

C20 Light Gold/Gradual Coffee 浅金 渐进咖啡

C16 Gun Gray/Gray 枪灰 灰片

C56 Gray Gun/Gradual Gray 枪灰 渐进灰

C101 Light Gold/Gradual Brownish 浅金 渐进茶