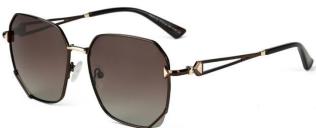

型号/MODEL : \$23016

尺寸/SIZE : 54口16-146

镜片/LENS : 1.1TAC 材质/MATERIAL: Metal

C1 Silver/Night vision yellow 银框 夜视黄变茶

C2 Gold/Night vision yellow 金框 夜视黄变茶

C3 Gold/Night vision yellow 黑框 夜视黄变茶

C6 Black Gold/Night vision yellow 黑金框 夜视黄变茶