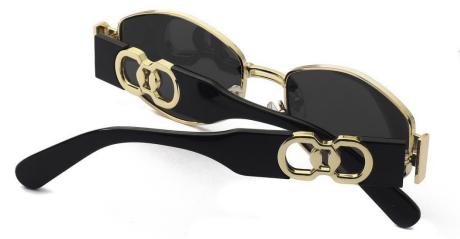

型号/MODEL : \$23016

尺寸/SIZE : 54口16-146

镜片/LENS : 1.1TAC 材质/MATERIAL: Metal

C1 Silver/Night vision yellow 银框 夜视黄变茶

C2 Gold/Night vision yellow 金框 夜视黄变茶

C3 Gold/Night vision yellow 黑框 夜视黄变茶

C6 Black Gold/Night vision yellow 黑金框 夜视黄变茶