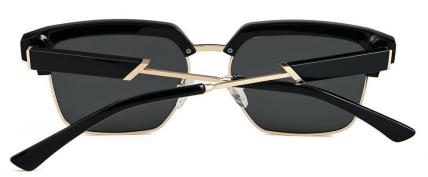

型号/MODEL : \$23016

尺寸/SIZE : 54口16-146

镜片/LENS : 1.1TAC 材质/MATERIAL: Metal

C1 Silver/Night vision yellow 银框 夜视黄变茶

C2 Gold/Night vision yellow 金框 夜视黄变茶

C3 Gold/Night vision yellow 黑框 夜视黄变茶

C6 Black Gold/Night vision yellow 黑金框 夜视黄变茶