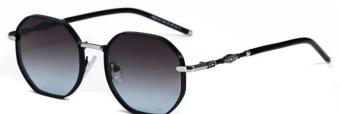

型号/MODEL : \$23016

尺寸/SIZE : 54口16-146

镜片/LENS : 1.1TAC 材质/MATERIAL: Metal

C1 Silver/Night vision yellow 银框 夜视黄变茶

C2 Gold/Night vision yellow 金框 夜视黄变茶

C3 Gold/Night vision yellow 黑框 夜视黄变茶

C6 Black Gold/Night vision yellow 黑金框 夜视黄变茶