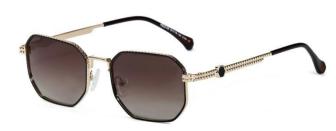

型号/MODEL : \$23016

尺寸/SIZE : 54口16-146

镜片/LENS : 1.1TAC 材质/MATERIAL: Metal

C1 Silver/Night vision yellow 银框 夜视黄变茶

C2 Gold/Night vision yellow 金框 夜视黄变茶

C3 Gold/Night vision yellow 黑框 夜视黄变茶

C6 Black Gold/Night vision yellow 黑金框 夜视黄变茶