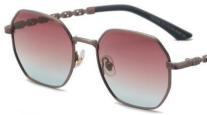

型号/MODEL : \$23016

尺寸/SIZE : 54口16-146

镜片/LENS : 1.1TAC 材质/MATERIAL: Metal

C1 Silver/Night vision yellow 银框 夜视黄变茶

C2 Gold/Night vision yellow 金框 夜视黄变茶

C3 Gold/Night vision yellow 黑框 夜视黄变茶

C6 Black Gold/Night vision yellow 黑金框 夜视黄变茶