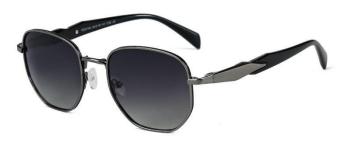

型号/MODEL : \$23016

尺寸/SIZE : 54口16-146

镜片/LENS : 1.1TAC 材质/MATERIAL: Metal

C1 Silver/Night vision yellow 银框 夜视黄变茶

C2 Gold/Night vision yellow 金框 夜视黄变茶

C3 Gold/Night vision yellow 黑框 夜视黄变茶

C6 Black Gold/Night vision yellow 黑金框 夜视黄变茶