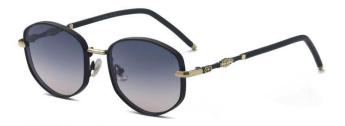

型号/MODEL : \$23016

尺寸/SIZE : 54口16-146

镜片/LENS : 1.1TAC 材质/MATERIAL: Metal

C1 Silver/Night vision yellow 银框 夜视黄变茶

C2 Gold/Night vision yellow 金框 夜视黄变茶

C3 Gold/Night vision yellow 黑框 夜视黄变茶

C6 Black Gold/Night vision yellow 黑金框 夜视黄变茶