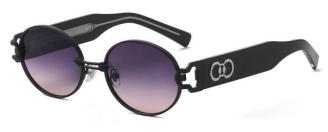

型号/MODEL : \$23016

尺寸/SIZE : 54口16-146

镜片/LENS : 1.1TAC 材质/MATERIAL: Metal

C1 Silver/Night vision yellow 银框 夜视黄变茶

C2 Gold/Night vision yellow 金框 夜视黄变茶

C3 Gold/Night vision yellow 黑框 夜视黄变茶

C6 Black Gold/Night vision yellow 黑金框 夜视黄变茶