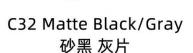

太阳晒了变茶之后 After the sun's discoloration

尺寸/SIZE : **57**口18-145

镜片/LENS : 1.1TAC

C2 Light Gun/Gradual Gray Blue 浅枪 渐进灰蓝

C32 Matte Black/Gray 哑黑 灰片

C56 Silver/Gradual Gray 银框 渐进灰

C70 Gold/Gradual Gray Orange 金框 渐进灰桔