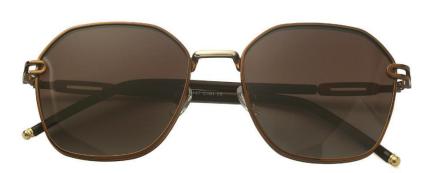

型号/MODEL : \$23016

尺寸/SIZE : 54口16-146

镜片/LENS : 1.1TAC 材质/MATERIAL: Metal

C1 Silver/Night vision yellow 银框 夜视黄变茶

C2 Gold/Night vision yellow 金框 夜视黄变茶

C3 Gold/Night vision yellow 黑框 夜视黄变茶

C6 Black Gold/Night vision yellow 黑金框 夜视黄变茶