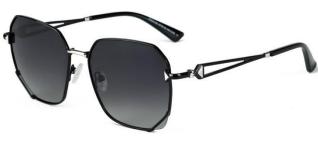

型号/MODEL : \$23016

尺寸/SIZE : 54口16-146

镜片/LENS : 1.1TAC 材质/MATERIAL: Metal

C1 Silver/Night vision yellow 银框 夜视黄变茶

C2 Gold/Night vision yellow 金框 夜视黄变茶

C3 Gold/Night vision yellow 黑框 夜视黄变茶

C6 Black Gold/Night vision yellow 黑金框 夜视黄变茶