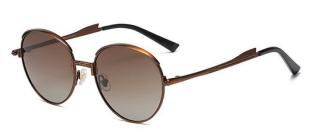

C101 Coffee/Gradual Brownish 咖啡框 渐进茶

C106 Gun Gray/Gradual Gray Green 枪灰 渐进灰绿

尺寸/SIZE : **55口17-155** 

镜片/LENS : 1.1TAC

C2 Gun Gray/Gradual Gray Blue 枪灰 渐进灰蓝

C16 Gun Gray/Graudal Gray 枪灰 渐进灰

C48 Gold/Gray 金灰