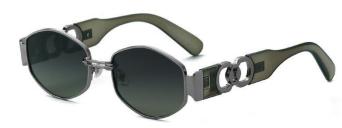

型号/MODEL : \$23016

尺寸/SIZE : 54口16-146

镜片/LENS : 1.1TAC 材质/MATERIAL: Metal

C1 Silver/Night vision yellow 银框 夜视黄变茶

C2 Gold/Night vision yellow 金框 夜视黄变茶

C3 Gold/Night vision yellow 黑框 夜视黄变茶

C6 Black Gold/Night vision yellow 黑金框 夜视黄变茶