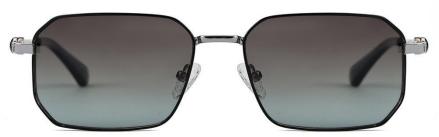

型号/MODEL : \$23016

尺寸/SIZE : 54口16-146

镜片/LENS : 1.1TAC 材质/MATERIAL: Metal









C1 Silver/Night vision yellow 银框 夜视黄变茶



C2 Gold/Night vision yellow 金框 夜视黄变茶



C3 Gold/Night vision yellow 黑框 夜视黄变茶



C6 Black Gold/Night vision yellow 黑金框 夜视黄变茶





太阳晒了变茶之后 After the sun's discoloration

尺寸/SIZE : **57**口18-145

镜片/LENS : 1.1TAC







C2 Light Gun/Gradual Gray Blue 浅枪 渐进灰蓝



C32 Matte Black/Gray 哑黑 灰片





C56 Silver/Gradual Gray 银框 渐进灰



C70 Gold/Gradual Gray Orange 金框 渐进灰桔





C101 Coffee/Gradual Brownish 咖啡框 渐进茶



C106 Gun Gray/Gradual Gray Green 枪灰 渐进灰绿

尺寸/SIZE : **55口17-155** 

镜片/LENS : 1.1TAC



C2 Gun Gray/Gradual Gray Blue 枪灰 渐进灰蓝



C16 Gun Gray/Graudal Gray 枪灰 渐进灰







C48 Gold/Gray 金灰



C56 Gun Gray/Gradual Gray 枪灰 渐进灰





C101 Gun Gray/Gradual Brownish 枪灰 渐进茶



C106 Gun Gray/Gradual Gray Green 枪灰 渐进灰绿

尺寸/SIZE : 53 □ 20-145

镜片/LENS 1.1TAC 材质/MATERIAL: Metal











C2 Gun Gray/Gradual Blue Gray 枪灰 渐进灰蓝



C16 Gun Gray/Gray 枪灰 灰片



C101 Light Gold/Gradual Brownish 浅金 渐进茶



C20 Light Gold/Gradual Coffee 浅金 渐进咖啡



C56 Gray Gun/Gradual Gray 枪灰 渐进灰



C54 Gun Gray/Gradual Brownish Gray 枪灰 渐进