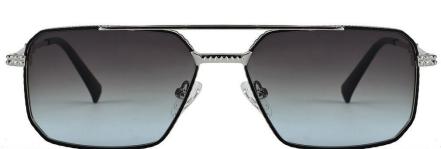

太阳晒了变茶之后 After the sun's discoloration

尺寸/SIZE : **57**口18-145

镜片/LENS : 1.1TAC

C2 Light Gun/Gradual Gray Blue 浅枪 渐进灰蓝

C32 Matte Black/Gray 哑黑 灰片

C56 Silver/Gradual Gray 银框 渐进灰

C70 Gold/Gradual Gray Orange 金框 渐进灰桔