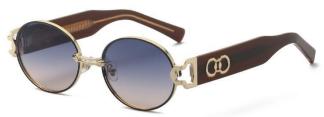

太阳晒了变茶之后 After the sun's discoloration

尺寸/SIZE : **57**口18-145

镜片/LENS : 1.1TAC

C2 Light Gun/Gradual Gray Blue 浅枪 渐进灰蓝

C32 Matte Black/Gray 哑黑 灰片

C56 Silver/Gradual Gray 银框 渐进灰

C70 Gold/Gradual Gray Orange 金框 渐进灰桔