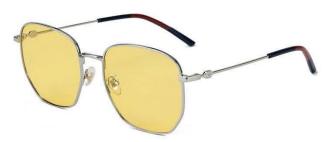

型号/MODEL : \$23016

尺寸/SIZE : 54口16-146

镜片/LENS : 1.1TAC 材质/MATERIAL: Metal









C1 Silver/Night vision yellow 银框 夜视黄变茶



C2 Gold/Night vision yellow 金框 夜视黄变茶



C3 Gold/Night vision yellow 黑框 夜视黄变茶



C6 Black Gold/Night vision yellow 黑金框 夜视黄变茶





太阳晒了变茶之后 After the sun's discoloration

尺寸/SIZE : **57**口18-145

镜片/LENS : 1.1TAC







C2 Light Gun/Gradual Gray Blue 浅枪 渐进灰蓝



C32 Matte Black/Gray 哑黑 灰片





C56 Silver/Gradual Gray 银框 渐进灰



C70 Gold/Gradual Gray Orange 金框 渐进灰桔





C101 Coffee/Gradual Brownish 咖啡框 渐进茶



C106 Gun Gray/Gradual Gray Green 枪灰 渐进灰绿

尺寸/SIZE : **55口17-155** 

镜片/LENS : 1.1TAC



C2 Gun Gray/Gradual Gray Blue 枪灰 渐进灰蓝



C16 Gun Gray/Graudal Gray 枪灰 渐进灰







C48 Gold/Gray 金灰



C56 Gun Gray/Gradual Gray 枪灰 渐进灰





C101 Gun Gray/Gradual Brownish 枪灰 渐进茶



C106 Gun Gray/Gradual Gray Green 枪灰 渐进灰绿

尺寸/SIZE : 53 □ 20-145

镜片/LENS 1.1TAC