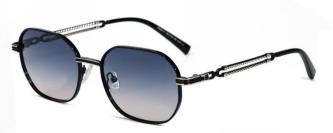

太阳晒了变茶之后 After the sun's discoloration

尺寸/SIZE : **57**口18-145

镜片/LENS : 1.1TAC

C2 Light Gun/Gradual Gray Blue 浅枪 渐进灰蓝

C32 Matte Black/Gray 哑黑 灰片

C56 Silver/Gradual Gray 银框 渐进灰

C70 Gold/Gradual Gray Orange 金框 渐进灰桔