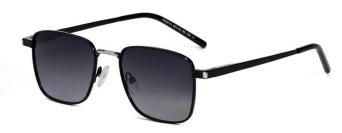

型号/MODEL : \$23016

尺寸/SIZE : 54口16-146

镜片/LENS : 1.1TAC 材质/MATERIAL: Metal

C1 Silver/Night vision yellow 银框 夜视黄变茶

C2 Gold/Night vision yellow 金框 夜视黄变茶

C3 Gold/Night vision yellow 黑框 夜视黄变茶

C6 Black Gold/Night vision yellow 黑金框 夜视黄变茶