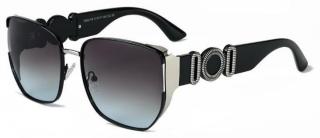

dual Brownish 金框 渐进茶



C20 Gold/Gradual Coffee 金框 渐进咖啡



C70 Gold/Gradual Gray Orange 金框 渐进灰桔



C106 Silver/Gradual Gray Green 银框 渐进灰绿

型号/MODEL : **PS33122** 尺寸/SIZE : **57口16-145** 

镜片/LENS : 1.1TAC 材质/MATERIAL: Metal









C2 Silver/Gradual Gray Blue 银框 渐进灰蓝



C56 Silver/Gradual Gray 银框 渐进灰



C101 Gold/Gradual Brownish 金框 渐进茶



C20 Gold/Gradual Coffee 金框 渐进咖啡



C70 Gold/Gradual Gray Orange 金框 渐进灰桔



C106 Silver/Gradual Gray Green 银框 渐进灰绿

型号/MODEL : **PS33120** 尺寸/SIZE : **54口19-145** 

镜片/LENS : 0.74TAC





C2 Silver/Gradual Gray Blue 银框 渐进灰蓝



C1 Gun Gray/Gray 枪灰 灰片





C106 Silver/Gradual Gray Green 银框 渐进灰绿



C56 Silver/Gradual Gray 银框 渐进灰





C70 Gold/Gradual Gray Orange 金框 渐进灰桔



C101 Gold/Gradual Brownish 金框 渐进茶

尺寸/SIZE : **61口17-145** 

镜片/LENS : 1.1TAC









C2 Silver/Gradual Gray Blue 银框 渐进灰蓝



C56 Silver/Gradual Gray 银框 渐进灰



C101 Gold/Gradual Brownish 金框 渐进茶



C20 Gold/Gradual Coffee 金框 渐进咖啡



C70 Gold/Gradual Gray Orange 金框 渐进灰桔



C46 Silver/Gradual Gray Pink 银框 渐进灰粉

尺寸/SIZE : 55口18-145

镜片/LENS : **0.74TAC** 













C106 Silver/Gradual Gray Green 枪灰 渐进灰绿



C70 Gold/Gradual Gray Orange 金框 渐进灰桔



C20 Gold/Gradual Coffee 金框 渐进咖啡



C56 Silver/Gradual Gray 银框 渐进灰



C101 Gold/Gradual Brownish 金框 渐进茶

尺寸/SIZE : **53口20-145** 

镜片/LENS : 0.74TAC









C2 Silver/Gradual Blue Gray 银框 渐进灰蓝



C20 Gold/Gradual Coffee 金框 渐进咖啡



C56 Silver/Gradual Gray 银框 渐进灰



C32 Silver/Gray 银框 灰片



C101 Gold/Gradual Brownish 金框 渐进茶



C106 Silver/Gradual Gray Green 银框 渐进灰绿

尺寸/SIZE : 55口20-145

镜片/LENS : 0.74TAC



C2 Silver/Gradual Blue Gray