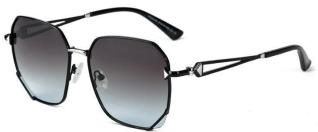

型号/MODEL : \$23016

尺寸/SIZE : 54口16-146

镜片/LENS : 1.1TAC 材质/MATERIAL: Metal

C1 Silver/Night vision yellow 银框 夜视黄变茶

C2 Gold/Night vision yellow 金框 夜视黄变茶

C3 Gold/Night vision yellow 黑框 夜视黄变茶

C6 Black Gold/Night vision yellow 黑金框 夜视黄变茶