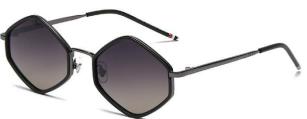

型号/MODEL : \$23016

尺寸/SIZE : 54口16-146

镜片/LENS : 1.1TAC 材质/MATERIAL: Metal

C1 Silver/Night vision yellow 银框 夜视黄变茶

C2 Gold/Night vision yellow 金框 夜视黄变茶

C3 Gold/Night vision yellow 黑框 夜视黄变茶

C6 Black Gold/Night vision yellow 黑金框 夜视黄变茶