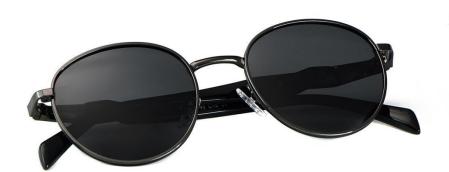

ellow 银框 夜视黄变茶



C2 Gold/Night vision yellow 金框 夜视黄变茶



C3 Gold/Night vision yellow 黑框 夜视黄变茶



C6 Black Gold/Night vision yellow 黑金框 夜视黄变茶





太阳晒了变茶之后 After the sun's discoloration

尺寸/SIZE : **57**口18-145

镜片/LENS : 1.1TAC







C2 Light Gun/Gradual Gray Blue 浅枪 渐进灰蓝



C32 Matte Black/Gray 哑黑 灰片





C56 Silver/Gradual Gray 银框 渐进灰



C70 Gold/Gradual Gray Orange 金框 渐进灰桔





C101 Coffee/Gradual Brownish 咖啡框 渐进茶



C106 Gun Gray/Gradual Gray Green 枪灰 渐进灰绿

尺寸/SIZE : **55口17-155** 

镜片/LENS : 1.1TAC



C2 Gun Gray/Gradual Gray Blue 枪灰 渐进灰蓝



C16 Gun Gray/Graudal Gray 枪灰 渐进灰







C48 Gold/Gray 金灰



C56 Gun Gray/Gradual Gray 枪灰 渐进灰





C101 Gun Gray/Gradual Brownish 枪灰 渐进茶



C106 Gun Gray/Gradual Gray Green 枪灰 渐进灰绿

尺寸/SIZE : 53 □ 20-145

镜片/LENS 1.1TAC 材质/MATERIAL: Metal











C2 Gun Gray/Gradual Blue Gray 枪灰 渐进灰蓝



C16 Gun Gray/Gray 枪灰 灰片



C101 Light Gold/Gradual Brownish 浅金 渐进茶



C20 Light Gold/Gradual Coffee 浅金 渐进咖啡



C56 Gray Gun/Gradual Gray 枪灰 渐进灰



C54 Gun Gray/Gradual Brownish Gray 枪灰 渐进茶灰

尺寸/SIZE : **54口19-145** 

镜片/LENS : 1.1TAC 材质/MATERIAL: Metal







C70 Light Gold/Gradual Gray Orange 浅金 渐进灰桔



C2 Gun Gray/Gradual Blue Gray 枪灰 渐进灰蓝



C20 Light Gold/Gradual Coffee 浅金 渐进咖啡



C16 Gun Gray/Gray 枪灰 灰片



C56 Gray Gun/Gradual Gray 枪灰 渐进灰



C101 Light Gold/Gradual Brownish 浅金 渐进茶



C106 Gun Gray/Gradual Green Gray 枪灰 渐进灰绿

尺寸/SIZE : **57口17-145** 

镜片/LENS : 1.1 TAC 材质/MATERIAL: Metal









C2 Silver/Gradual Blue Gray 银框 渐进灰蓝



C20 Gold/Gradual Coffee 金框 渐进咖啡



C56 Silver/Gradual Gray 银框 渐进灰



C70 Gold/Gradual Gray Orange 金框 渐进灰桔