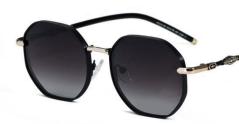

型号/MODEL : \$23016

尺寸/SIZE : 54口16-146

镜片/LENS : 1.1TAC 材质/MATERIAL: Metal

C1 Silver/Night vision yellow 银框 夜视黄变茶

C2 Gold/Night vision yellow 金框 夜视黄变茶

C3 Gold/Night vision yellow 黑框 夜视黄变茶

C6 Black Gold/Night vision yellow 黑金框 夜视黄变茶