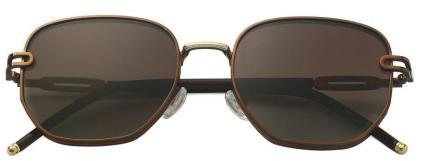

1.1TAC 材质/MATERIAL: Metal



C2 Silver/Gradual Blue Gray 银框 渐进蓝灰



C20 Brownish/Gradual Coffee 茶框 渐进咖啡







C48 Gold/Gray 金框 灰片



C56 Silver/Gradual Gray 银框 渐进灰







C70 Gold/Gradual Gray Orange 金框 渐进灰桔



C101 Gold/Gradual Brownish 金框 渐进茶



C106 Silver/Gradual Gray Green 银框 渐进灰绿

尺寸/SIZE : 55口20-148

镜片/LENS : 0.74TAC





C2 Silver/Gradual Blue Gray 银框 渐进灰蓝



C20 Gold/Gradual Coffee 金框 渐进咖啡





C46 Silver/Gradual Gray Pink 银框 渐进灰粉



C56 Silver/Gradual Gray 银框 渐进灰



C106 Silver/Gradual Gray Green 银框 渐进灰绿



C70 Gold/Gradual Gray Orange 金框 渐进灰桔



C101 Gold/Gradual Brownish 金框 渐进茶

尺寸/SIZE : **54口19-147** 

镜片/LENS : 0.74TAC





C2 Silver/Gradual Blue Gray 银框 渐进灰蓝



C20 Gold/Gradual Coffee 金框 渐进咖啡







C46 Silver/Gradual Gray Pink 银框 渐进灰粉



C56 Silver/Gradual Gray 银框 渐进灰





C70 Gold/Gradual Gray Orange 金框 渐进灰桔



C101 Gold/Gradual Brownish 金框 渐进茶

尺寸/SIZE : 55□20-147

镜片/LENS : 0.74TAC











C2 Silver/Gradual Blue Gray 银框 渐进灰蓝



C46 Silver/Gradual Gray Pink 银框 渐进灰粉



C70 Gold/Gradual Gray Orange 金框 渐进灰桔



C20 Gold/Gradual Coffee 金框 渐进咖啡



C56 Silver/Gradual Gray 银框 渐进灰



C101 Gold/Gradual Brownish 金框 渐进茶

尺寸/SIZE : **53口21-147** 

镜片/LENS : 0.74TAC



C2 Silver/Gradual Blue Gray 银框 渐进灰蓝



C20 Gold/Gradual Coffee 金框 渐进咖啡







C46 Silver/Gradual Gray Pink 银框 渐进灰粉



C56 Silver/Gradual Gray 银框 渐进灰





C70 Gold/Gradual Gray Orange 金框 渐进灰桔



C101 Gold/Gradual Brownish 金框 渐进茶

尺寸/SIZE 58日19-149

镜片/LENS 1.1TAC 材质/MATERIAL: Metal











C2 Silver/Gradual Blue Gray 银框 渐进灰蓝



C20 Gold/Gradual Coffee 金框 渐进咖啡



C48 Gold/Gray 金框 灰片



C56 Silver/