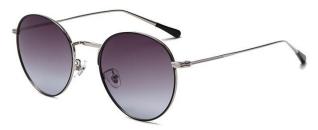

型号/MODEL : \$23016

尺寸/SIZE : 54口16-146

镜片/LENS : 1.1TAC 材质/MATERIAL: Metal

C1 Silver/Night vision yellow 银框 夜视黄变茶

C2 Gold/Night vision yellow 金框 夜视黄变茶

C3 Gold/Night vision yellow 黑框 夜视黄变茶

C6 Black Gold/Night vision yellow 黑金框 夜视黄变茶