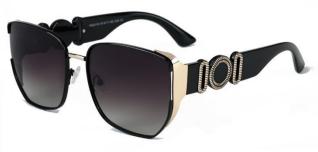

型号/MODEL : \$23016

尺寸/SIZE : 54口16-146

镜片/LENS : 1.1TAC 材质/MATERIAL: Metal

C1 Silver/Night vision yellow 银框 夜视黄变茶

C2 Gold/Night vision yellow 金框 夜视黄变茶

C3 Gold/Night vision yellow 黑框 夜视黄变茶

C6 Black Gold/Night vision yellow 黑金框 夜视黄变茶