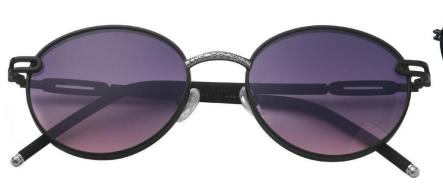

C101 Coffee/Gradual Brownish 咖啡框 渐进茶

C106 Gun Gray/Gradual Gray Green 枪灰 渐进灰绿

尺寸/SIZE : **55口17-155** 

镜片/LENS : 1.1TAC

C2 Gun Gray/Gradual Gray Blue 枪灰 渐进灰蓝

C16 Gun Gray/Graudal Gray 枪灰 渐进灰

C48 Gold/Gray 金灰