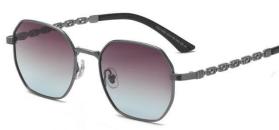

型号/MODEL : \$23016

尺寸/SIZE : 54口16-146

镜片/LENS : 1.1TAC 材质/MATERIAL: Metal

C1 Silver/Night vision yellow 银框 夜视黄变茶

C2 Gold/Night vision yellow 金框 夜视黄变茶

C3 Gold/Night vision yellow 黑框 夜视黄变茶

C6 Black Gold/Night vision yellow 黑金框 夜视黄变茶