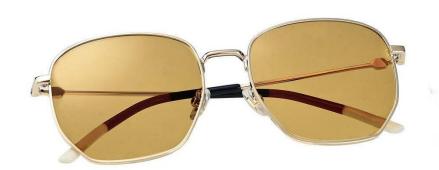

型号/MODEL : \$23016

尺寸/SIZE : 54口16-146

镜片/LENS : 1.1TAC 材质/MATERIAL: Metal









C1 Silver/Night vision yellow 银框 夜视黄变茶



C2 Gold/Night vision yellow 金框 夜视黄变茶



C3 Gold/Night vision yellow 黑框 夜视黄变茶



C6 Black Gold/Night vision yellow 黑金框 夜视黄变茶





太阳晒了变茶之后 After the sun's discoloration

尺寸/SIZE : **57**口18-145

镜片/LENS : 1.1TAC







C2 Light Gun/Gradual Gray Blue 浅枪 渐进灰蓝



C32 Matte Black/Gray 哑黑 灰片





C56 Silver/Gradual Gray 银框 渐进灰



C70 Gold/Gradual Gray Orange 金框 渐进灰桔





C101 Coffee/Gradual Brownish 咖啡框 渐进茶



C106 Gun Gray/Gradual Gray Green 枪灰 渐进灰绿

尺寸/SIZE : **55口17-155** 

镜片/LENS : 1.1TAC



C2 Gun Gray/Gradual Gray Blue 枪灰 渐进灰蓝



C16 Gun Gray/Graudal Gray 枪灰 渐进灰







C48 Gold/Gray 金灰



C56 Gun Gray/Gradual Gray 枪灰 渐进灰





C101 Gun Gray/Gradual Brownish 枪灰 渐进茶



C106 Gun Gray/Gradual Gray Green 枪灰 渐进灰绿

尺寸/SIZE : 53 □ 20-145

镜片/LENS 1.1TA