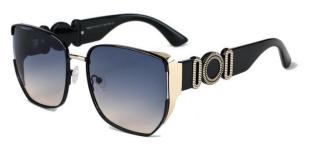

型号/MODEL : \$23016

尺寸/SIZE : 54口16-146

镜片/LENS : 1.1TAC 材质/MATERIAL: Metal

C1 Silver/Night vision yellow 银框 夜视黄变茶

C2 Gold/Night vision yellow 金框 夜视黄变茶

C3 Gold/Night vision yellow 黑框 夜视黄变茶

C6 Black Gold/Night vision yellow 黑金框 夜视黄变茶