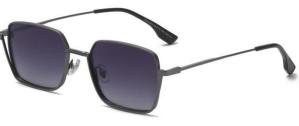

型号/MODEL : \$23016

尺寸/SIZE : 54口16-146

镜片/LENS : 1.1TAC 材质/MATERIAL: Metal

C1 Silver/Night vision yellow 银框 夜视黄变茶

C2 Gold/Night vision yellow 金框 夜视黄变茶

C3 Gold/Night vision yellow 黑框 夜视黄变茶

C6 Black Gold/Night vision yellow 黑金框 夜视黄变茶