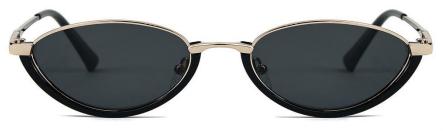

型号/MODEL : \$23016

尺寸/SIZE : 54口16-146

镜片/LENS : 1.1TAC 材质/MATERIAL: Metal

C1 Silver/Night vision yellow 银框 夜视黄变茶

C2 Gold/Night vision yellow 金框 夜视黄变茶

C3 Gold/Night vision yellow 黑框 夜视黄变茶

C6 Black Gold/Night vision yellow 黑金框 夜视黄变茶