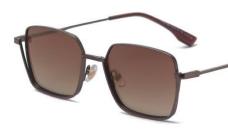

型号/MODEL : \$23016

尺寸/SIZE : 54口16-146

镜片/LENS : 1.1TAC 材质/MATERIAL: Metal

C1 Silver/Night vision yellow 银框 夜视黄变茶

C2 Gold/Night vision yellow 金框 夜视黄变茶

C3 Gold/Night vision yellow 黑框 夜视黄变茶

C6 Black Gold/Night vision yellow 黑金框 夜视黄变茶