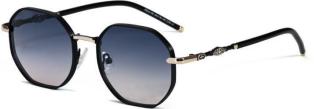

型号/MODEL : \$23016

尺寸/SIZE : 54口16-146

镜片/LENS : 1.1TAC 材质/MATERIAL: Metal

C1 Silver/Night vision yellow 银框 夜视黄变茶

C2 Gold/Night vision yellow 金框 夜视黄变茶

C3 Gold/Night vision yellow 黑框 夜视黄变茶

C6 Black Gold/Night vision yellow 黑金框 夜视黄变茶