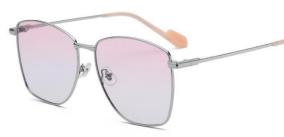

型号/MODEL : \$23016

尺寸/SIZE : 54口16-146

镜片/LENS : 1.1TAC 材质/MATERIAL: Metal

C1 Silver/Night vision yellow 银框 夜视黄变茶

C2 Gold/Night vision yellow 金框 夜视黄变茶

C3 Gold/Night vision yellow 黑框 夜视黄变茶

C6 Black Gold/Night vision yellow 黑金框 夜视黄变茶