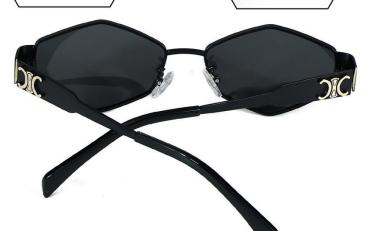

型号/MODEL : \$23016

尺寸/SIZE : 54口16-146

镜片/LENS : 1.1TAC 材质/MATERIAL: Metal

C1 Silver/Night vision yellow 银框 夜视黄变茶

C2 Gold/Night vision yellow 金框 夜视黄变茶

C3 Gold/Night vision yellow 黑框 夜视黄变茶

C6 Black Gold/Night vision yellow 黑金框 夜视黄变茶