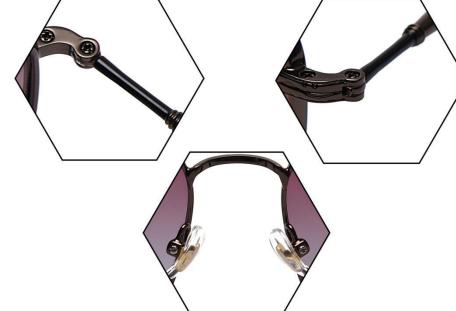

e 银框 渐进灰蓝



C30 Black/Gray 黑框 灰片







C56 Gun/Gradual Gray 枪框 渐进灰



C101 Gold/Gradual Brownish 金框 渐进茶





C121 Brownish/Gradual Brownish Bkue 茶框 渐进茶蓝

尺寸/SIZE 62 🗆 14-146

镜片/LENS : 2.0AC 材质/MATERIAL: Metal









C2 Light Gun **Gradual Gray Green** 浅枪 渐变灰绿



C56 Silver/Gradual Gray 银框 渐变灰



C46 Silver/Gradual Gray Pink 银框 渐变灰粉



C101 Gold/Gradual Brownish 金框 渐变茶



C120 Gold/Gradual Brownish Blue 金框 渐变茶蓝

尺寸/SIZE : **61口14-138** 

镜片/LENS : **2.0PC** 材质/MATERIAL: **Metal** 







C30 Black/Gray 黑框 灰片



C48 Gold/Gray 金框 灰片



C56 Gun Black/Gradual Gray 枪黑 渐变灰





C101 Gold/Gradual Brownish 金框 渐变茶

尺寸/SIZE : **55口20-145** 

镜片/LENS : 0.74Polarized



C21 Gun Gray/Deep Blue 枪灰 深蓝



C32 Black/Gray 黑框 灰片



C56 Silver/Gradual Gray 银框 渐变灰



C101 Brownish/Gradual Brownish 茶框 渐变茶







C121 Brownish Gradual Brownish Blue 茶框 渐变茶蓝

尺寸/SIZE : **55口20-143** 

镜片/LENS : 0.74Polarized



C1 Gun Gray/Gray 枪灰 全灰片



C2 Gun Gray Gradual Gray Blue 枪灰 上灰下蓝







C56 Gun Gray/Gradual Gray 枪灰 渐变灰

C101 Brownish/Gradual Brownish 茶框 渐变茶





C106 Gun Gray Gradual Gray Green 枪灰 上灰下绿



C121 Gun Gray Gradual Brownish Blue 枪灰 渐变茶蓝

尺寸/SIZE : **54口21-144** 

镜片/LENS : TAC

材质/MATERIAL: Metal



C1 Black/Gray 黑框 灰片



C2 Gun Gray Gradual Gray Blue 枪灰 渐变灰蓝





C56 Gun Gray/Gradual Gray 枪灰 渐变灰



C21 Gun Gray/Blue 枪灰 蓝片

C101 Brownish/Gradual Brownish 茶框 渐变茶



C106 Gun Gray Gradual Gray Green 枪灰 渐变灰绿

尺寸/SIZE : **62□18-146** 

镜片/LENS : 1.1TAC

材质/MATERIAL: TR90+Acetate









C61 Gold/Gray 金框 灰片



C13 Silver/Pink 银框 粉片



C48 Gold/Gray 金框 灰片



C56 Silver/Gradual Gray 银框 渐进灰



C