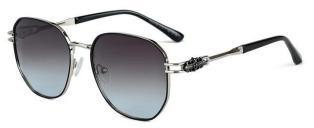

型号/MODEL : \$23016

尺寸/SIZE : 54口16-146

镜片/LENS : 1.1TAC 材质/MATERIAL: Metal

C1 Silver/Night vision yellow 银框 夜视黄变茶

C2 Gold/Night vision yellow 金框 夜视黄变茶

C3 Gold/Night vision yellow 黑框 夜视黄变茶

C6 Black Gold/Night vision yellow 黑金框 夜视黄变茶