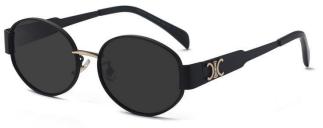

型号/MODEL : \$23016

尺寸/SIZE : 54口16-146

镜片/LENS : 1.1TAC 材质/MATERIAL: Metal

C1 Silver/Night vision yellow 银框 夜视黄变茶

C2 Gold/Night vision yellow 金框 夜视黄变茶

C3 Gold/Night vision yellow 黑框 夜视黄变茶

C6 Black Gold/Night vision yellow 黑金框 夜视黄变茶