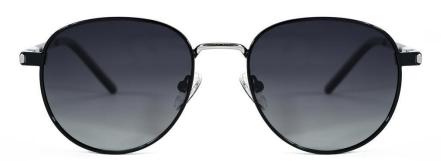

C101 Coffee/Gradual Brownish 咖啡框 渐进茶

C106 Gun Gray/Gradual Gray Green 枪灰 渐进灰绿

尺寸/SIZE : **55口17-155** 

镜片/LENS : 1.1TAC

C2 Gun Gray/Gradual Gray Blue 枪灰 渐进灰蓝

C16 Gun Gray/Graudal Gray 枪灰 渐进灰

C48 Gold/Gray 金灰

C56 Gun Gray/Gradual Gray 枪灰 渐进灰

C101 Gun Gray/Gradual Brownish 枪灰 渐进茶

C106 Gun Gray/Gradual Gray Green 枪灰 渐进灰绿

尺寸/SIZE : 53 □ 20-145

镜片/LENS 1.1TAC 材质/MATERIAL: Metal

C2 Gun Gray/Gradual Blue Gray 枪灰 渐进灰蓝