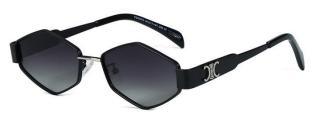

型号/MODEL : \$23016

尺寸/SIZE : 54口16-146

镜片/LENS : 1.1TAC 材质/MATERIAL: Metal

C1 Silver/Night vision yellow 银框 夜视黄变茶

C2 Gold/Night vision yellow 金框 夜视黄变茶

C3 Gold/Night vision yellow 黑框 夜视黄变茶

C6 Black Gold/Night vision yellow 黑金框 夜视黄变茶