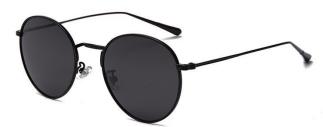

太阳晒了变茶之后 After the sun's discoloration

尺寸/SIZE : **57**口18-145

镜片/LENS : 1.1TAC

C2 Light Gun/Gradual Gray Blue 浅枪 渐进灰蓝

C32 Matte Black/Gray 哑黑 灰片

C56 Silver/Gradual Gray 银框 渐进灰

C70 Gold/Gradual Gray Orange 金框 渐进灰桔