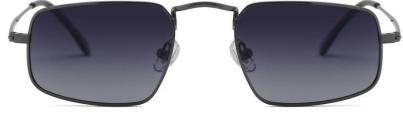

枪灰 渐变灰



C21 Gun Gray/Blue 枪灰 蓝片

C101 Brownish/Gradual Brownish 茶框 渐变茶



C106 Gun Gray Gradual Gray Green 枪灰 渐变灰绿

尺寸/SIZE : **62□18-146** 

镜片/LENS : 1.1TAC

材质/MATERIAL: TR90+Acetate









C61 Gold/Gray 金框 灰片



C13 Silver/Pink 银框 粉片



C48 Gold/Gray 金框 灰片



C56 Silver/Gradual Gray 银框 渐进灰



C64 Silver/Orange 银框 桔片



C101 Gold/Gradual Brownish 金框 渐进茶



C1 white/Gray 实白 灰

尺寸/SIZE : **58口16-145** 

镜片/LENS : 1.1TAC 材质/MATERIAL: **Metal** 









C118 Gold/Gradual Blue Pink 金框 渐进粉蓝



C2 Gun/Gradual Gray Blue 浅枪 渐变灰蓝



C13 Gold/Pink 金框 粉片



C20 Gold/Coffee 金框 咖啡片



C39 Silver/Yellow 银框 黄片



C40 Gold/Purple Red 金框 紫红片



C48 Gold/Gray 金框 灰片

型号/MODEL : RB3957

尺寸/SIZE : **50口21-150** 

镜片/LENS : 0.74TAC



C2 Gun Gray/Gradual Blue Gray 枪灰 渐进灰蓝



C15 Matte Black/Green 砂黑 绿片









C56 Gun Gray/Gradual Gray 枪灰 渐进灰





C70 Gold/Gradual Gray Orange 金框 渐进灰桔



C101 Brownis/Gradual Brownish 茶框 渐进茶