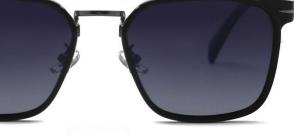

型号/MODEL : \$23016

尺寸/SIZE : 54口16-146

镜片/LENS : 1.1TAC 材质/MATERIAL: Metal

C1 Silver/Night vision yellow 银框 夜视黄变茶

C2 Gold/Night vision yellow 金框 夜视黄变茶

C3 Gold/Night vision yellow 黑框 夜视黄变茶

C6 Black Gold/Night vision yellow 黑金框 夜视黄变茶