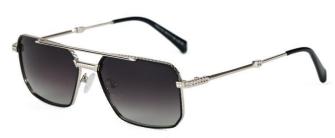

太阳晒了变茶之后 After the sun's discoloration

尺寸/SIZE : **57**口18-145

镜片/LENS : 1.1TAC

C2 Light Gun/Gradual Gray Blue 浅枪 渐进灰蓝

C32 Matte Black/Gray 哑黑 灰片

C56 Silver/Gradual Gray 银框 渐进灰

C70 Gold/Gradual Gray Orange 金框 渐进灰桔