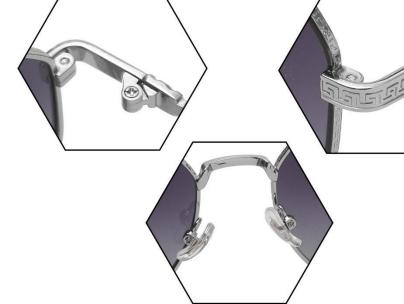

型号/MODEL : \$23016

尺寸/SIZE : 54口16-146

镜片/LENS : 1.1TAC 材质/MATERIAL: Metal

C1 Silver/Night vision yellow 银框 夜视黄变茶

C2 Gold/Night vision yellow 金框 夜视黄变茶

C3 Gold/Night vision yellow 黑框 夜视黄变茶

C6 Black Gold/Night vision yellow 黑金框 夜视黄变茶