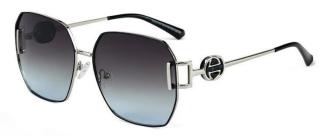

型号/MODEL : \$23016

尺寸/SIZE : 54口16-146

镜片/LENS : 1.1TAC 材质/MATERIAL: Metal

C1 Silver/Night vision yellow 银框 夜视黄变茶

C2 Gold/Night vision yellow 金框 夜视黄变茶

C3 Gold/Night vision yellow 黑框 夜视黄变茶

C6 Black Gold/Night vision yellow 黑金框 夜视黄变茶