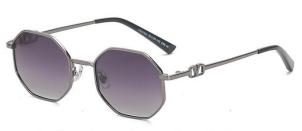

C106 Gun Gray/Gradual Gray Green 枪灰 渐进灰绿

尺寸/SIZE : **53口19-143** 

镜片/LENS : Polarized



C2 Gun Gray Gradual(Gray/Blue)Len 枪灰 上灰下蓝



C48 Gold/Gray 金框 灰片





C56 Silver/Gradual Gray 银框 渐变灰



C101 Gold/Gradual Brownish 金框 渐变茶





C106 Gun Gray Gradual(Gray/Green)Len 枪灰 上灰下绿



C121 Coffee Gradual(Brownish/Blue) Len 咖啡 上茶下蓝

型号/MODEL PS31804

尺寸/SIZE 54日18-150

镜片/LENS Polarized



枪灰 全灰片



C2 Light Gun **Gradual Gray Blue** 浅枪 上灰下蓝









C56 Gun Gray/Gradual Gray 枪灰 渐变灰

C101 Brownish/Gradual Brownish 茶框 渐变茶







C106 Light Gun **Gradual Gray Green** 浅枪 上灰下绿

C121 Brownish Gradual Brownish Blue 茶框 上茶下蓝

尺寸/SIZE : **52口20-142** 

镜片/LENS : 0.74Polarized



C2 Light Gun/Gradual Gray Blue 浅枪 渐变灰蓝



C13 Silver/Pink 银框 粉片





C15 Gold/Deep Green 金框 深绿片

C20 Gold/Coffee 金框 咖啡片







C56 Light Gun/Gradual Gray 浅枪 渐变灰

C101 Brownish/Gradual Brownish 茶框 渐变茶

尺寸/SIZE : **59口15-149** 

镜片/LENS : TAC



C2 Silver/Gradual Red 银框 腮红片



C13 Silver/Gradual Light Pink 银框 渐变浅粉







C21 Silver/Gradual Light Blue 银框 渐变浅蓝



C37 Black/Gradual Green 黑框 渐变绿



C101 Gold/Gradual Brownish 金框 渐变茶



C56 Silver/Gradual Gray 银框 渐变灰



C64 Silver/Gradual Light Orange 银框 渐变浅桔

尺寸/SIZE : **57口20-140** 

镜片/LENS : 0.74Polarized



C21 Light Gun/Blue 浅枪 蓝片



C32 Black/Gray 黑框 灰片







C40 Black/Red 黑框 红片

C101 Brownish/Gradual Brownish 茶框 渐变茶





C56 Light Gun/Gradual Gray 浅枪 渐变灰

尺寸/SIZE : **55口18-142** 

镜片/LENS : 0.74Polarized



C21 Gun Gray/Blue 枪灰 蓝片



C30 Black/Gray 黑框 灰片







C40 Black/Red 黑框 红片

C56 Light Gun/Gradual Gray 浅枪 渐变灰







C121 Brownish Gradual Brownish Blue 茶