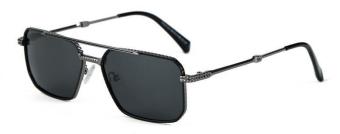

型号/MODEL : \$23016

尺寸/SIZE : 54口16-146

镜片/LENS : 1.1TAC 材质/MATERIAL: Metal

C1 Silver/Night vision yellow 银框 夜视黄变茶

C2 Gold/Night vision yellow 金框 夜视黄变茶

C3 Gold/Night vision yellow 黑框 夜视黄变茶

C6 Black Gold/Night vision yellow 黑金框 夜视黄变茶