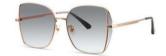

#### 超薄折叠

镜片材质: 高清尼龙 镜腿材质: 金属

C1

镜片:星空黑 镜腿:哑黑

**C2** 

镜片:焦糖棕 镜腿:枪黑

**C3** 

镜片:竹石绿 镜腿:枪黑

C4

镜片:琥珀黄 镜腿:枪黑

| 轻巧便携 | 独家研制 |