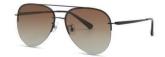

#### 超薄折叠

镜片材质: 高清尼龙 镜腿材质: 金属

C1

镜片:星空黑 镜腿:哑黑

**C2** 

镜片:渐紫红 镜腿:古铜

**C3** 

镜片:蓝粉片 镜腿:古铜

**C**4

镜片:渐变茶 镜腿:古铜

| 轻巧便携 | 独家研制 |