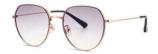

#### 超薄折叠

镜片材质: 高清尼龙 镜腿材质: 金属

C1

镜片:星空黑 镜腿:哑黑

**C2** 

镜片:焦糖棕 镜腿:枪黑

**C3** 

镜片:竹石绿 镜腿:枪黑

C4

镜片:琥珀黄 镜腿:枪黑

| 轻巧便携 | 独家研制 |