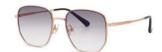

### 质感修颜

镜框材质: 高镍白铜 镜腿材质: 高镍白铜 镜片材质: 高清尼龙

C1

镜框:半光哑黑 镜腿:亮黑 镜片:全灰

C2

镜框:古咖啡 镜腿:亮黑 镜片:灰绿

C3

镜框:玫瑰金 镜腿:透明灰 镜片: 渐进灰粉

**C4** 

镜框:玫瑰金 镜腿:透明桔 镜片: 渐桔

质感廓形 气质修颜