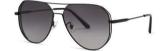

### 质感修颜

镜框材质: 高镍白铜 镜腿材质: 高镍白铜 镜片材质: TAC偏光

.50mm

C1

镜框:半光哑黑 镜腿:亮黑 镜片:全灰

C2

镜框:哑枪 镜腿:亮黑 镜片:蓝灰

C3

镜框:哑枪 镜腿:亮黑 镜片: 绿片

**C4** 

镜框:K金 镜腿:亮黑 镜片: 渐茶

果敢本性 经典双梁