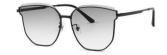

#### 气质修颜

镜框材质: 不锈钢 镜腿材质: 不锈钢 镜片材质: PC偏光

C1

镜框:半光哑黑 镜腿:亮黑 镜片:全灰

C2

镜框:中枪 镜腿:亮黑 镜片:绿片

**C**3

镜框:哑中枪 镜腿:亮黑 镜片: 蓝灰

C4

镜框:K金 镜腿:亮黑 镜片:全茶

轻盈自如 气质修颜