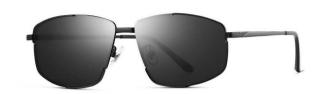

#### 硬朗有型

镜框材质: 不锈钢 镜腿材质: 不锈钢 镜片材质: PC偏光

C1

镜框:半光哑黑 镜腿:亮黑 镜片:全灰

C2

镜框:中枪 镜腿:亮黑 镜片:灰绿

**C**3

镜框:中枪 镜腿:亮黑 镜片: 蓝灰

**C**4

镜框:半光哑黑 镜腿:亮黑 镜片: 上灰下粉

独特工艺 镂空镜腿