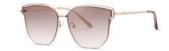

#### 超薄折叠

镜片材质: 高清尼龙 镜腿材质: 金属

C1

镜片:星空黑 镜腿:哑黑

**C2** 

镜片:渐紫红 镜腿:古铜

**C3** 

镜片:蓝粉片 镜腿:古铜

**C**4

镜片:渐变茶 镜腿:古铜

| 轻巧便携 | 独家研制 |