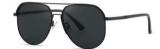

#### 个性蛤蟆框

镜框材质: 不锈钢 镜腿材质: 高镍白铜 镜片材质: TAC偏光

148mr

C1

镜框:半光哑黑 镜腿:亮黑 镜片:全灰

C2

镜框:浅中枪 镜腿:亮黑 镜片:绿片

**C**3

镜框:浅枪 镜腿:亮黑 镜片: 蓝灰

**C**4

镜框:玫瑰金 镜腿:亮黑 镜片: 渐茶

经典双梁 硬朗有型