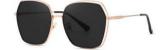

#### 超薄折叠

镜片材质: 高清尼龙 镜腿材质: 金属

C1

镜片:星空黑 镜腿:哑黑

**C2** 

镜片:蓝粉片 镜腿:哑黑

**C3** 

镜片:渐变茶 镜腿:哑黑

**C**4

镜片:春辰绿 镜腿:哑黑

| 轻巧便携 | 独家研制 |