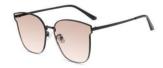

#### 超薄折叠

镜片材质: 高清尼龙 镜腿材质: 金属

C1

镜片:星空黑 镜腿:哑黑

**C2** 

镜片:蓝粉片 镜腿:哑黑

**C3** 

镜片:渐变茶 镜腿:哑黑