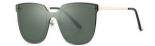

#### 超薄折叠

镜片材质: 高清尼龙 镜腿材质: 金属

C1

镜片:星空黑 镜腿:哑黑

**C2** 

镜片:焦糖棕 镜腿:枪黑

**C3** 

镜片:竹石绿 镜腿:枪黑

C4

镜片:琥珀黄 镜腿:枪黑

| 轻巧便携 | 独家研制 |