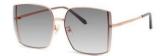

| 轻巧便携 | 独家研制 |

#### 超薄折叠

镜片材质: 高清尼龙 镜腿材质: 金属

C1

镜片:星空黑 镜腿:哑黑

**C2** 

镜片:蓝粉片 镜腿:哑黑

**C3** 

镜片:渐变茶 镜腿:哑黑

**C**4

镜片:春辰绿 镜腿:哑黑

| 轻巧便携 | 独家研制 |