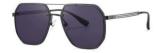

#### 超薄折叠

镜片材质: 高清尼龙 镜腿材质: 金属

C1

镜片:星空黑 镜腿:哑黑

**C2** 

镜片:焦糖棕 镜腿:哑枪

**C3** 

镜片:紫红片 镜腿:哑枪

C4

镜片:青粉片 镜腿:哑中枪

轻盈自然 质感镜框