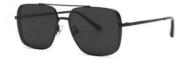

#### 超薄折叠

镜片材质: 高清尼龙 镜腿材质: 金属

C1

镜片:星空黑 镜腿:哑黑

**C2** 

镜片:蓝粉片 镜腿:哑黑

**C3** 

镜片:渐变茶 镜腿:哑黑