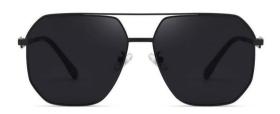

#### 硬核出街装备

镜框材质: 不锈钢 镜腿材质: 硅胶 镜片材质: 偏光

C1

镜框:半光哑黑 镜腿:哑黑 镜片:全灰

C2

镜框:半光哑黑 镜腿:哑黑 镜片:真白水银

**C**3

镜框:深枪 镜腿:哑黑 镜片:全灰

**C**4

镜框:拉丝枪 镜腿:哑黑 镜片: 绿片

率真有型 潮流新势