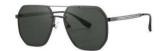

#### 超薄折叠

镜片材质: 高清尼龙 镜腿材质: 金属

C1

镜片:星空黑 镜腿:哑黑

**C2** 

镜片:渐紫红 镜腿:古铜

**C3** 

镜片:蓝粉片 镜腿:古铜

**C**4

镜片:渐变茶 镜腿:古铜

| 轻巧便携 | 独家研制 |