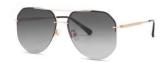

#### 气质修颜

镜框材质: 金属 镜腿材质: 金属 镜片材质: 高清尼龙

C1

镜框:亮黑 镜腿:亮黑 镜片:全灰

C2

镜框:亮黑 镜腿:亮黑 镜片:渐进灰粉

**C3** 

镜框:亮黑 镜腿:亮黑 镜片:浅渐茶