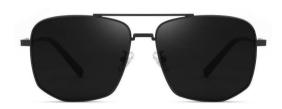

#### 轻潮上镜

镜框材质: 不锈钢 镜腿材质: 高镍白铜 镜片材质: TAC偏光

) 148m

C1

镜框:半光哑黑 镜腿:亮黑 镜片:全灰

C2

镜框:半光哑黑 镜腿:亮黑 镜片:白水银

**C**3

镜框:浅枪 镜腿:亮黑 镜片:全茶

尽显风范 经典双梁