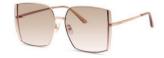

C4

镜片:琥珀黄 镜腿:枪黑

| 轻巧便携 | 独家研制 |

#### 超薄折叠

镜片材质: 高清尼龙 镜腿材质: 金属

C1

镜片:星空黑 镜腿:哑黑

**C2** 

镜片:渐紫红 镜腿:古铜

**C3** 

镜片:蓝粉片 镜腿:古铜

**C**4

镜片:渐变茶 镜腿:古铜

| 轻巧便携 | 独家研制 |