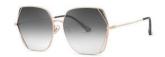

### 质感修颜

镜框材质: 高镍白铜 镜腿材质: 高镍白铜 镜片材质: 高清尼龙

C1

镜框:半光哑黑 镜腿:亮黑 镜片:全灰

C2

镜框:古咖啡 镜腿:亮黑 镜片:灰绿

C3

镜框:玫瑰金 镜腿:透明灰 镜片: 渐进灰粉

**C4** 

镜框:玫瑰金 镜腿:透明桔 镜片: 渐桔

质感廓形 气质修颜