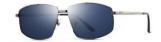

#### 质感潮镜

镜框材质: 不锈钢 镜腿材质: 高镍白铜 镜片材质: TAC偏光

C1

镜框:半光哑黑 镜腿:亮黑 镜片:全灰

C2

镜框:哑灰 镜腿:亮黑 镜片:白水银

**C**3

镜框:玫瑰金 镜腿:亮黑 镜片: 渐茶

**C**4

镜框:拉丝枪 镜腿:亮黑 镜片: 绿片

独特工艺 硬朗有型