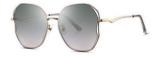

### 质感修颜

镜框材质: 高镍白铜 镜腿材质: 高镍白铜 镜片材质: 高清尼龙

C1

镜框:半光哑黑 镜腿:亮黑 镜片:全灰

C2

镜框:古咖啡 镜腿:亮黑 镜片:灰绿

C3

镜框:玫瑰金 镜腿:透明灰 镜片: 渐进灰粉

**C4** 

镜框:玫瑰金 镜腿:透明桔 镜片: 渐桔

质感廓形 气质修颜