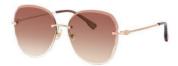

### 质感修颜

镜框材质: 高镍白铜 镜腿材质: 高镍白铜 镜片材质: 高清尼龙

C1

镜框:半光哑黑 镜腿:亮黑 镜片:全灰

C2

镜框:古咖啡 镜腿:亮黑 镜片:灰绿

C3

镜框:玫瑰金 镜腿:透明灰 镜片: 渐进灰粉

**C4** 

镜框:玫瑰金 镜腿:透明桔 镜片: 渐桔

质感廓形 气质修颜