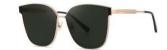

**C**4

镜片:春辰绿 镜腿:哑黑

| 轻巧便携 | 独家研制 |

#### 超薄折叠

镜片材质: 高清尼龙 镜腿材质: 金属

C1

镜片:星空黑 镜腿:哑黑

**C2** 

镜片:焦糖棕 镜腿:枪黑

**C3** 

镜片:竹石绿 镜腿:枪黑