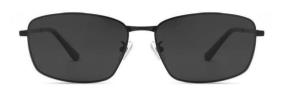

#### 气质修颜

镜框材质: 金属 镜腿材质: 金属 镜片材质: 高清尼龙

C1

镜框:亮黑 镜腿:亮黑 镜片:全灰

C2

镜框:亮黑 镜腿:亮黑 镜片:渐进灰粉

**C3** 

镜框:亮黑 镜腿:亮黑 镜片:浅渐茶