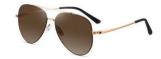

#### 超薄折叠

镜片材质: 高清尼龙 镜腿材质: 金属

C1

镜片:星空黑 镜腿:哑黑

**C2** 

镜片:焦糖棕 镜腿:枪黑

**C3** 

镜片:竹石绿 镜腿:枪黑