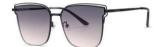

#### 超薄折叠

镜片材质: 高清尼龙 镜腿材质: 金属

C1

镜片:星空黑 镜腿:哑黑

**C2** 

镜片:渐紫红 镜腿:古铜

**C3** 

镜片:蓝粉片 镜腿:古铜

**C**4

镜片:渐变茶 镜腿:古铜

| 轻巧便携 | 独家研制 |