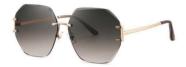

### 质感修颜

镜框材质: 高镍白铜 镜腿材质: 高镍白铜 镜片材质: 高清尼龙

C1

镜框:半光哑黑 镜腿:亮黑 镜片:全灰

C2

镜框:古咖啡 镜腿:亮黑 镜片:灰绿

C3

镜框:玫瑰金 镜腿:透明灰 镜片: 渐进灰粉

**C4** 

镜框:玫瑰金 镜腿:透明桔 镜片: 渐桔

质感廓形 气质修颜