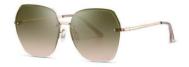

#### 超薄折叠

镜片材质: 高清尼龙 镜腿材质: 金属

C1

镜片:星空黑 镜腿:哑黑

**C2** 

镜片:蓝粉片 镜腿:哑黑

**C3** 

镜片:渐变茶 镜腿:哑黑

**C**4

镜片:春辰绿 镜腿:哑黑

| 轻巧便携 | 独家研制 |