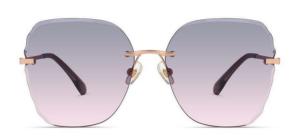

### 质感修颜

镜框材质: 高镍白铜 镜腿材质: 高镍白铜 镜片材质: 高清尼龙

C1

镜框:半光哑黑 镜腿:亮黑 镜片:全灰

C2

镜框:古咖啡 镜腿:亮黑 镜片:灰绿

C3

镜框:玫瑰金 镜腿:透明灰 镜片: 渐进灰粉

**C4** 

镜框:玫瑰金 镜腿:透明桔 镜片: 渐桔

质感廓形 气质修颜