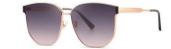

### 质感修颜

镜框材质: 高镍白铜 镜腿材质: 高镍白铜 镜片材质: 高清尼龙

C1

镜框:半光哑黑 镜腿:亮黑 镜片:全灰

C2

镜框:古咖啡 镜腿:亮黑 镜片:灰绿

C3

镜框:玫瑰金 镜腿:透明灰 镜片: 渐进灰粉

**C4** 

镜框:玫瑰金 镜腿:透明桔 镜片: 渐桔

质感廓形 气质修颜