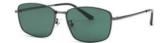

### 质感修颜

镜框材质: 高镍白铜 镜腿材质: 高镍白铜 镜片材质: TAC偏光

.50mm

C1

镜框:半光哑黑 镜腿:亮黑 镜片:全灰

C2

镜框:哑枪 镜腿:亮黑 镜片:蓝灰

C3

镜框:哑枪 镜腿:亮黑 镜片: 绿片

**C4** 

镜框:K金 镜腿:亮黑 镜片: 渐茶

果敢本性 经典双梁