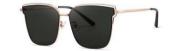

#### 超薄折叠

镜片材质: 高清尼龙 镜腿材质: 金属

C1

镜片:星空黑 镜腿:哑黑

**C2** 

镜片:焦糖棕 镜腿:枪黑

**C3** 

镜片:竹石绿 镜腿:枪黑

C4

镜片:琥珀黄 镜腿:枪黑

| 轻巧便携 | 独家研制 |