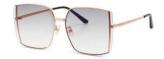

**C**4

镜片:春辰绿 镜腿:哑黑

| 轻巧便携 | 独家研制 |

#### 超薄折叠

镜片材质: 高清尼龙 镜腿材质: 金属

C1

镜片:星空黑 镜腿:哑黑

**C2** 

镜片:焦糖棕 镜腿:枪黑

**C3** 

镜片:竹石绿 镜腿:枪黑

C4

镜片:琥珀黄 镜腿:枪黑

| 轻巧便携 | 独家研制 |