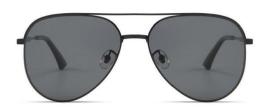

#### 轻潮上镜

镜框材质: 不锈钢 镜腿材质: 不锈钢 镜片材质: TAC偏光

C1

镜框:半光哑黑 镜腿:亮黑 镜片:全灰

C2

镜框:哑灰 镜腿:亮黑 镜片:深绿

**C**3

镜框:浅枪 镜腿:亮黑 镜片: 蓝灰

**C**4

镜框:玫瑰金 镜腿:亮黑 镜片: 渐灰

独特工艺 硬朗有型