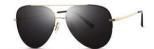

### 质感修颜

镜框材质: 高镍白铜 镜腿材质: 高镍白铜 镜片材质: 高清尼龙

C1

镜框:半光哑黑 镜腿:亮黑 镜片:全灰

C2

镜框:古咖啡 镜腿:亮黑 镜片:灰绿

C3

镜框:玫瑰金 镜腿:透明灰 镜片: 渐进灰粉

**C4** 

镜框:玫瑰金 镜腿:透明桔 镜片: 渐桔

质感廓形 气质修颜