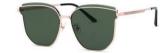

### 质感修颜

镜框材质: 高镍白铜 镜腿材质: 高镍白铜 镜片材质: 高清尼龙

C1

镜框:半光哑黑 镜腿:亮黑 镜片:全灰

C2

镜框:古咖啡 镜腿:亮黑 镜片:灰绿

C3

镜框:玫瑰金 镜腿:透明灰 镜片: 渐进灰粉

**C4** 

镜框:玫瑰金 镜腿:透明桔 镜片: 渐桔

质感廓形 气质修颜