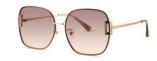

#### 超薄折叠

镜片材质: 高清尼龙 镜腿材质: 金属

C1

镜片:星空黑 镜腿:哑黑

**C2** 

镜片:渐紫红 镜腿:古铜

**C3** 

镜片:蓝粉片 镜腿:古铜

**C**4

镜片:渐变茶 镜腿:古铜

| 轻巧便携 | 独家研制 |