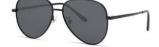

#### 摩登个性

镜框材质: 不锈钢 镜腿材质: 高镍白铜 镜片材质: TAC偏光

C1

镜框:半光哑黑 镜腿:亮黑 镜片:渐灰

C2

镜框:浅枪 镜腿:亮黑 镜片:白水银

**C**3

镜框:浅枪 镜腿:亮黑 镜片: 暗蓝

C4

镜框:K金 镜腿:亮黑 镜片: 渐茶

时尚简约 轻盈自如