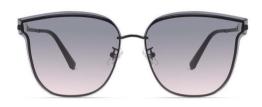

#### 超薄折叠

镜片材质: 高清尼龙 镜腿材质: 金属

C1

镜片:星空黑 镜腿:哑黑

**C2** 

镜片:蓝粉片 镜腿:哑黑

**C3** 

镜片:渐变茶 镜腿:哑黑

**C**4

镜片:春辰绿 镜腿:哑黑

| 轻巧便携 | 独家研制 |