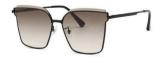

### 质感修颜

镜框材质: 高镍白铜 镜腿材质: 高镍白铜 镜片材质: 高清尼龙

C1

镜框:半光哑黑 镜腿:亮黑 镜片:全灰

C2

镜框:古咖啡 镜腿:亮黑 镜片:灰绿

C3

镜框:玫瑰金 镜腿:透明灰 镜片: 渐进灰粉

**C4** 

镜框:玫瑰金 镜腿:透明桔 镜片: 渐桔

质感廓形 气质修颜