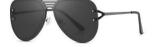

#### 硬核出街装备

镜框材质: 不锈钢 镜腿材质: 硅胶 镜片材质: 偏光

C1

镜框:半光哑黑 镜腿:哑黑 镜片:全灰

C2

镜框:半光哑黑 镜腿:哑黑 镜片:真白水银

**C**3

镜框:深枪 镜腿:哑黑 镜片:全灰

**C**4

镜框:拉丝枪 镜腿:哑黑 镜片: 绿片

率真有型 潮流新势