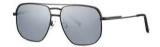

#### 轻潮上镜

镜框材质: 不锈钢 镜腿材质: 高镍白铜 镜片材质: TAC偏光

) 148m

C1

镜框:半光哑黑 镜腿:亮黑 镜片:全灰

C2

镜框:半光哑黑 镜腿:亮黑 镜片:白水银

**C**3

镜框:浅枪 镜腿:亮黑 镜片:全茶

尽显风范 经典双梁