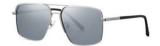

#### 质感潮镜

镜框材质: 不锈钢 镜腿材质: 高镍白铜 镜片材质: TAC偏光

C1

镜框:半光哑黑 镜腿:哑黑 镜片:全灰

C2

镜框:哑银 镜腿:哑黑 镜片:白水银

**C**3

镜框:哑浅日本金 镜腿:哑黑 镜片:全灰

**C4** 

镜框:哑浅日本金 镜腿:哑黑 镜片: 蓝片

经典双梁 硬朗有型