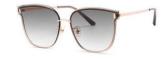

#### 超薄折叠

镜片材质: 高清尼龙 镜腿材质: 金属

C1

镜片:星空黑 镜腿:哑黑

**C2** 

镜片:焦糖棕 镜腿:哑枪

**C3** 

镜片:紫红片 镜腿:哑枪

C4

镜片:青粉片 镜腿:哑中枪

轻盈自然 质感镜框