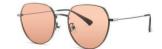

#### 超薄折叠

镜片材质: 高清尼龙 镜腿材质: 金属

C1

镜片:星空黑 镜腿:哑黑

**C2** 

镜片:渐紫红 镜腿:古铜

**C3** 

镜片:蓝粉片 镜腿:古铜

**C**4

镜片:渐变茶 镜腿:古铜

| 轻巧便携 | 独家研制 |