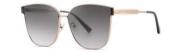

**C**4

镜片:春辰绿 镜腿:哑黑

| 轻巧便携 | 独家研制 |

#### 超薄折叠

镜片材质: 高清尼龙 镜腿材质: 金属

C1

镜片:星空黑 镜腿:哑黑

**C2** 

镜片:焦糖棕 镜腿:枪黑

**C3** 

镜片:竹石绿 镜腿:枪黑