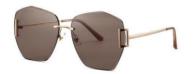

#### 超薄折叠

镜片材质: 高清尼龙 镜腿材质: 金属

C1

镜片:星空黑 镜腿:哑黑

**C2** 

镜片:焦糖棕 镜腿:枪黑

**C3** 

镜片:竹石绿 镜腿:枪黑

C4

镜片:琥珀黄 镜腿:枪黑

| 轻巧便携 | 独家研制 |