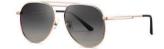

#### 超薄折叠

镜片材质: 高清尼龙 镜腿材质: 金属

C1

镜片:星空黑 镜腿:哑黑

**C2** 

镜片:焦糖棕 镜腿:哑枪

**C3** 

镜片:紫红片 镜腿:哑枪

C4

镜片:青粉片 镜腿:哑中枪

轻盈自然 质感镜框