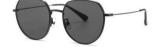

#### 超薄折叠

镜片材质: 高清尼龙 镜腿材质: 金属

C1

镜片:星空黑 镜腿:哑黑

**C2** 

镜片:焦糖棕 镜腿:哑枪

**C3** 

镜片:紫红片 镜腿:哑枪

C4

镜片:青粉片 镜腿:哑中枪

轻盈自然 质感镜框