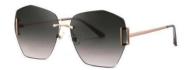

### 质感修颜

镜框材质: 高镍白铜 镜腿材质: 高镍白铜 镜片材质: 高清尼龙

C1

镜框:半光哑黑 镜腿:亮黑 镜片:全灰

C2

镜框:古咖啡 镜腿:亮黑 镜片:灰绿

C3

镜框:玫瑰金 镜腿:透明灰 镜片: 渐进灰粉

**C4** 

镜框:玫瑰金 镜腿:透明桔 镜片: 渐桔

质感廓形 气质修颜