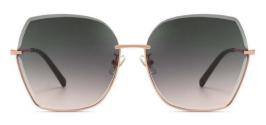

### 气质多变修颜大框

镜框材质: 不锈钢 镜腿材质: 高镍白铜 镜片材质: 尼龙

C1

镜框:玫瑰金 镜腿:亮黑 镜片:全灰

C2

镜框:玫瑰金 镜腿:透明浅灰 镜片:浅渐灰

C3

镜框:玫瑰金 镜腿:透明灰 镜片: 渐灰灰粉

**C4** 

时尚简约 轻潮上镜