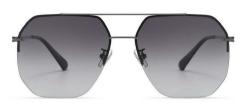

#### 不规则线条感

镜框材质: 不锈钢 镜腿材质: 高镍白铜 镜片材质: 尼龙

C1

镜框:玫瑰金 镜腿:亮黑 镜片:全灰

C2

镜框:玫瑰金 镜腿:透明浅紫 镜片:上紫下灰内绿

**C**3

镜框:透明浅灰 镜腿:亮黑 镜片: 上绿灰下浅紫

**C4** 

镜框:透明浅茶 镜腿:亮黑 镜片:浅渐茶

雕刻镜腿 镂空鼻中