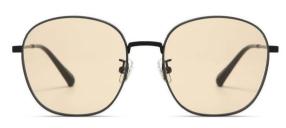

### 气质多变修颜大框

镜框材质: 不锈钢 镜腿材质: 高镍白铜 镜片材质: 尼龙

C1

镜框:玫瑰金 镜腿:亮黑 镜片:全灰

C2

镜框:玫瑰金 镜腿:透明浅灰 镜片:浅渐灰

C3

镜框:玫瑰金 镜腿:透明灰 镜片: 渐灰灰粉

**C4** 

时尚简约 轻潮上镜