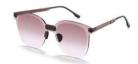

### 质感修颜

镜框材质: 高镍白铜 镜腿材质: 高镍白铜 镜片材质: 高清尼龙

C1

镜框:半光哑黑 镜腿:亮黑 镜片:全灰

C2

镜框:古咖啡 镜腿:亮黑 镜片:灰绿

C3

镜框:玫瑰金 镜腿:透明灰 镜片: 渐进灰粉

**C4** 

镜框:玫瑰金 镜腿:透明桔 镜片: 渐桔

质感廓形 气质修颜