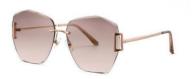

### 质感修颜

镜框材质: 高镍白铜 镜腿材质: 高镍白铜 镜片材质: 高清尼龙

C1

镜框:半光哑黑 镜腿:亮黑 镜片:全灰

C2

镜框:古咖啡 镜腿:亮黑 镜片:灰绿

C3

镜框:玫瑰金 镜腿:透明灰 镜片: 渐进灰粉

**C4** 

镜框:玫瑰金 镜腿:透明桔 镜片: 渐桔

质感廓形 气质修颜