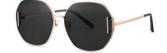

### 气质修颜

镜框材质: 不锈钢 镜腿材质: 不锈钢 镜片材质: 高清尼龙

C1

镜框:金色 镜腿:亮黑 镜片:渐灰

C2

镜框:金色 镜腿:透明茶 镜片:上青下粉

**C3** 

镜框:金色 镜腿:亮黑 镜片: 上灰紫下粉