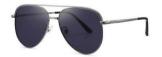

#### 超薄折叠

镜片材质: 高清尼龙 镜腿材质: 金属

C1

镜片:星空黑 镜腿:哑黑

**C2** 

镜片:渐紫红 镜腿:古铜

**C3** 

镜片:蓝粉片 镜腿:古铜

**C**4

镜片:渐变茶 镜腿:古铜

| 轻巧便携 | 独家研制 |