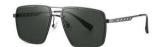

#### 摩登个性

镜框材质: 不锈钢 镜腿材质: 高镍白铜 镜片材质: TAC偏光

C1

镜框:半光哑黑 镜腿:亮黑 镜片:渐灰

C2

镜框:浅枪 镜腿:亮黑 镜片:白水银

**C**3

镜框:浅枪 镜腿:亮黑 镜片: 暗蓝

C4

镜框:K金 镜腿:亮黑 镜片: 渐茶

时尚简约 轻盈自如