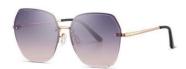

#### 超薄折叠

镜片材质: 高清尼龙 镜腿材质: 金属

C1

镜片:星空黑 镜腿:哑黑

**C2** 

镜片:渐紫红 镜腿:古铜

**C3** 

镜片:蓝粉片 镜腿:古铜

**C**4

镜片:渐变茶 镜腿:古铜

| 轻巧便携 | 独家研制 |