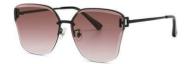

#### 超薄折叠

镜片材质: 高清尼龙 镜腿材质: 金属

C1

镜片:星空黑 镜腿:哑黑

**C2** 

镜片:蓝粉片 镜腿:哑黑

**C3** 

镜片:渐变茶 镜腿:哑黑

**C**4

镜片:春辰绿 镜腿:哑黑

| 轻巧便携 | 独家研制 |