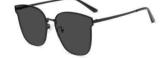

#### 超薄折叠

镜片材质: 高清尼龙 镜腿材质: 金属

C1

镜片:星空黑 镜腿:哑黑

**C2** 

镜片:蓝粉片 镜腿:哑黑

**C3** 

镜片:渐变茶 镜腿:哑黑