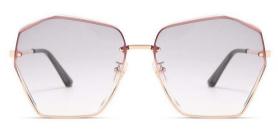

#### 超薄折叠

镜片材质: 高清尼龙 镜腿材质: 金属

C1

镜片:星空黑 镜腿:哑黑

**C2** 

镜片:渐紫红 镜腿:古铜

**C3** 

镜片:蓝粉片 镜腿:古铜

**C**4

镜片:渐变茶 镜腿:古铜

| 轻巧便携 | 独家研制 |