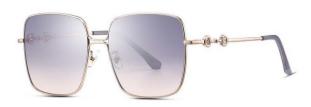

#### 新锐大框

镜框材质: / 镜腿材质: 高镍白铜 镜片材质: 高清尼龙

C1

镜框:/ 镜腿:亮黑 镜片:全灰

C2

镜框:/ 镜腿:亮黑 镜片:渐进灰粉

**C**3

镜框:/ 镜腿:透明红 镜片: 渐进红

C4

镜框:/ 镜腿:透明茶 镜片: 渐进茶

轻潮上镜 简约线条