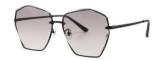

#### 高街单品

镜框材质: 不锈钢 镜腿材质: 不锈钢 镜片材质: 尼龙

C1

镜框:半光哑黑 镜腿:亮黑 镜片:全灰

C2

镜框:哑枪 镜腿:亮黑 镜片:灰绿

**C**3

镜框:哑茶 镜腿:亮黑 镜片: 单红茶

C4

镜框:哑茶 镜腿:亮黑 镜片: 果冻茶

轻盈自如 质感镜框