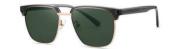

#### 质感修颜

镜框材质: 不锈钢 镜腿材质: 不锈钢 镜片材质: 尼龙

C1

镜框:半光哑黑 镜腿:亮黑 镜片:全灰

C2

镜框:哑枪 镜腿:亮黑 镜片:灰绿

**C**3

镜框:K金 镜腿:亮黑 镜片: 蓝灰

C4

镜框:哑枪 镜腿:亮黑 镜片: 单红茶

时尚新锐 气质修颜