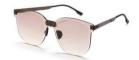

#### 超薄折叠

镜片材质: 高清尼龙 镜腿材质: 金属

C1

镜片:星空黑 镜腿:哑黑

**C2** 

镜片:蓝粉片 镜腿:哑黑

**C3** 

镜片:渐变茶 镜腿:哑黑