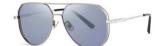

#### 质感潮镜

镜框材质: 不锈钢 镜腿材质: 高镍白铜 镜片材质: TAC偏光

C1

镜框:半光哑黑 镜腿:哑黑 镜片:全灰

C2

镜框:哑银 镜腿:哑黑 镜片:白水银

**C**3

镜框:哑浅日本金 镜腿:哑黑 镜片:全灰

**C4** 

镜框:哑浅日本金 镜腿:哑黑 镜片: 蓝片

经典双梁 硬朗有型