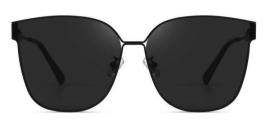

| 轻巧便携 | 独家研制 |

#### 超薄折叠

镜片材质: 高清尼龙 镜腿材质: 金属

C1

镜片:星空黑 镜腿:哑黑

**C2** 

镜片:蓝粉片 镜腿:哑黑

**C3** 

镜片:渐变茶 镜腿:哑黑