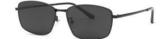

#### 轻潮上镜

镜框材质: 不锈钢 镜腿材质: 高镍白铜 镜片材质: TAC偏光

) 148m

C1

镜框:半光哑黑 镜腿:亮黑 镜片:全灰

C2

镜框:半光哑黑 镜腿:亮黑 镜片:白水银

**C**3

镜框:浅枪 镜腿:亮黑 镜片:全茶

尽显风范 经典双梁