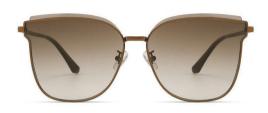

### 气质多变修颜大框

镜框材质: 不锈钢 镜腿材质: 高镍白铜 镜片材质: 尼龙

C1

镜框:玫瑰金 镜腿:亮黑 镜片:全灰

C2

镜框:玫瑰金 镜腿:透明浅灰 镜片:浅渐灰

C3

镜框:玫瑰金 镜腿:透明灰 镜片: 渐灰灰粉

**C4** 

时尚简约 轻潮上镜