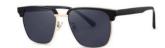

#### 高街单品

镜框材质: 不锈钢 镜腿材质: 不锈钢 镜片材质: 尼龙

C1

镜框:半光哑黑 镜腿:亮黑 镜片:全灰

C2

镜框:哑枪 镜腿:亮黑 镜片:灰绿

**C**3

镜框:哑茶 镜腿:亮黑 镜片: 单红茶

C4

镜框:哑茶 镜腿:亮黑 镜片: 果冻茶

轻盈自如 质感镜框