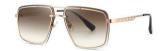

### 质感修颜

镜框材质: 高镍白铜 镜腿材质: 高镍白铜 镜片材质: 高清尼龙

C1

镜框:半光哑黑 镜腿:亮黑 镜片:全灰

C2

镜框:古咖啡 镜腿:亮黑 镜片:灰绿

C3

镜框:玫瑰金 镜腿:透明灰 镜片: 渐进灰粉

**C4** 

镜框:玫瑰金 镜腿:透明桔 镜片: 渐桔

质感廓形 气质修颜