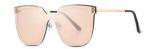

#### 超薄折叠

镜片材质: 高清尼龙 镜腿材质: 金属

C1

镜片:星空黑 镜腿:哑黑

**C2** 

镜片:焦糖棕 镜腿:哑枪

**C3** 

镜片:紫红片 镜腿:哑枪

C4

镜片:青粉片 镜腿:哑中枪

轻盈自然 质感镜框