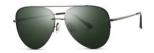

#### 超薄折叠

镜片材质: 高清尼龙 镜腿材质: 金属

C1

镜片:星空黑 镜腿:哑黑

**C2** 

镜片:蓝粉片 镜腿:哑黑

**C3** 

镜片:渐变茶 镜腿:哑黑

**C**4

镜片:春辰绿 镜腿:哑黑

| 轻巧便携 | 独家研制 |