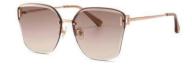

#### 超薄折叠

镜片材质: 高清尼龙 镜腿材质: 金属

C1

镜片:星空黑 镜腿:哑黑

**C2** 

镜片:焦糖棕 镜腿:枪黑

**C3** 

镜片:竹石绿 镜腿:枪黑

C4

镜片:琥珀黄 镜腿:枪黑

| 轻巧便携 | 独家研制 |