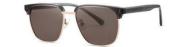

#### 利落方框

镜框材质: 不锈钢 镜腿材质: 高镍白铜 镜片材质: 高清尼龙

C1

镜框:半光哑黑 镜腿:亮黑 镜片:全灰

C2

镜框:中枪 镜腿:亮黑 镜片:全灰

**C**3

镜框:半光哑黑 镜腿:亮黑 镜片: 单茶

**C**4

镜框:浅枪 镜腿:亮黑 镜片:浅渐茶

轻盈自如 质感镜框