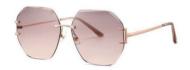

### 气质多变修颜大框

镜框材质: 不锈钢 镜腿材质: 高镍白铜 镜片材质: 尼龙

C1

镜框:玫瑰金 镜腿:亮黑 镜片:全灰

C2

镜框:玫瑰金 镜腿:透明浅灰 镜片:浅渐灰

C3

镜框:玫瑰金 镜腿:透明灰 镜片: 渐灰灰粉

**C4** 

时尚简约 轻潮上镜