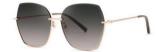

#### 超薄折叠

镜片材质: 高清尼龙 镜腿材质: 金属

C1

镜片:星空黑 镜腿:哑黑

**C2** 

镜片:焦糖棕 镜腿:枪黑

**C3** 

镜片:竹石绿 镜腿:枪黑

C4

镜片:琥珀黄 镜腿:枪黑

| 轻巧便携 | 独家研制 |