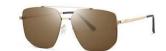

**C**4

镜片:春辰绿 镜腿:哑黑

| 轻巧便携 | 独家研制 |

#### 超薄折叠

镜片材质: 高清尼龙 镜腿材质: 金属

C1

镜片:星空黑 镜腿:哑黑

**C2** 

镜片:焦糖棕 镜腿:枪黑

**C3** 

镜片:竹石绿 镜腿:枪黑