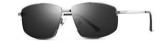

#### 轻潮上镜

镜框材质: 不锈钢 镜腿材质: 高镍白铜 镜片材质: TAC偏光

) 148m

C1

镜框:半光哑黑 镜腿:亮黑 镜片:全灰

C2

镜框:半光哑黑 镜腿:亮黑 镜片:白水银

**C**3

镜框:浅枪 镜腿:亮黑 镜片:全茶

尽显风范 经典双梁