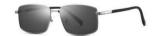

#### 摩登个性

镜框材质: 不锈钢 镜腿材质: 高镍白铜 镜片材质: TAC偏光

C1

镜框:半光哑黑 镜腿:亮黑 镜片:渐灰

C2

镜框:浅枪 镜腿:亮黑 镜片:白水银

**C**3

镜框:浅枪 镜腿:亮黑 镜片: 暗蓝

C4

镜框:K金 镜腿:亮黑 镜片: 渐茶

时尚简约 轻盈自如