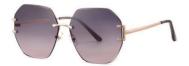

### 气质多变修颜大框

镜框材质: 不锈钢 镜腿材质: 高镍白铜 镜片材质: 尼龙

C1

镜框:玫瑰金 镜腿:亮黑 镜片:全灰

C2

镜框:玫瑰金 镜腿:透明浅灰 镜片:浅渐灰

C3

镜框:玫瑰金 镜腿:透明灰 镜片: 渐灰灰粉

**C4** 

时尚简约 轻潮上镜