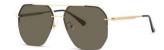

#### 摩登个性

镜框材质: 不锈钢 镜腿材质: 高镍白铜 镜片材质: PC偏光

C1

镜框:半光哑黑 镜腿:亮黑 镜片:全灰

C2

镜框:K金 镜腿:亮黑 镜片:灰绿

**C**3

镜框:哑枪 镜腿:亮黑 镜片: 蓝灰

**C**4

镜框:中枪 镜腿:亮黑 镜片: 全茶

时尚简约 气质修颜