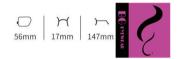

#### 轻潮上镜

镜框材质: 不锈钢 镜腿材质: 高镍白铜 镜片材质: TAC偏光

) 148m

C1

镜框:半光哑黑 镜腿:亮黑 镜片:全灰

C2

镜框:半光哑黑 镜腿:亮黑 镜片:白水银

**C**3

镜框:浅枪 镜腿:亮黑 镜片:全茶

尽显风范 经典双梁