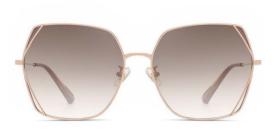

### 质感修颜

镜框材质: 高镍白铜 镜腿材质: 高镍白铜 镜片材质: 高清尼龙

C1

镜框:半光哑黑 镜腿:亮黑 镜片:全灰

C2

镜框:古咖啡 镜腿:亮黑 镜片:灰绿

C3

镜框:玫瑰金 镜腿:透明灰 镜片: 渐进灰粉

**C4** 

镜框:玫瑰金 镜腿:透明桔 镜片: 渐桔

质感廓形 气质修颜