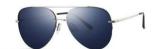

#### 超薄折叠

镜片材质: 高清尼龙 镜腿材质: 金属

C1

镜片:星空黑 镜腿:哑黑

**C2** 

镜片:焦糖棕 镜腿:枪黑

**C3** 

镜片:竹石绿 镜腿:枪黑

C4

镜片:琥珀黄 镜腿:枪黑

| 轻巧便携 | 独家研制 |