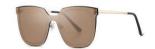

#### 超薄折叠

镜片材质: 高清尼龙 镜腿材质: 金属

C1

镜片:星空黑 镜腿:哑黑

**C2** 

镜片:渐紫红 镜腿:古铜

**C3** 

镜片:蓝粉片 镜腿:古铜

**C**4

镜片:渐变茶 镜腿:古铜

| 轻巧便携 | 独家研制 |