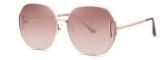

### 质感修颜

镜框材质: 高镍白铜 镜腿材质: 高镍白铜 镜片材质: 高清尼龙

C1

镜框:半光哑黑 镜腿:亮黑 镜片:全灰

C2

镜框:古咖啡 镜腿:亮黑 镜片:灰绿

C3

镜框:玫瑰金 镜腿:透明灰 镜片: 渐进灰粉

**C4** 

镜框:玫瑰金 镜腿:透明桔 镜片: 渐桔

质感廓形 气质修颜