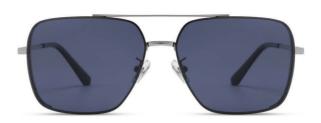

#### 超薄折叠

镜片材质: 高清尼龙 镜腿材质: 金属

C1

镜片:星空黑 镜腿:哑黑

**C2** 

镜片:蓝粉片 镜腿:哑黑

**C3** 

镜片:渐变茶 镜腿:哑黑

**C**4

镜片:春辰绿 镜腿:哑黑

| 轻巧便携 | 独家研制 |