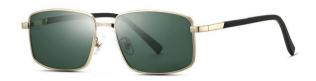

#### 摩登个性

镜框材质: 不锈钢 镜腿材质: 高镍白铜 镜片材质: 高清尼龙

C1

镜框:半光哑黑 镜腿:亮黑 镜片:全灰

C2

镜框:哑咖啡 镜腿:透明茶 镜片:渐茶

**C3** 

镜框:银白 镜腿:透明浅灰 镜片:浅渐灰

**C4** 

镜框:银白 镜腿:透明蓝 镜片:浅蓝

时尚简约 气质修颜