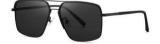

#### 质感潮镜

镜框材质: 不锈钢 镜腿材质: 高镍白铜 镜片材质: TAC偏光

C1

镜框:半光哑黑 镜腿:哑黑 镜片:全灰

C2

镜框:哑银 镜腿:哑黑 镜片:白水银

**C**3

镜框:哑浅日本金 镜腿:哑黑 镜片:全灰

**C4** 

镜框:哑浅日本金 镜腿:哑黑 镜片: 蓝片

经典双梁 硬朗有型