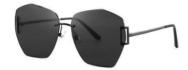

#### 超薄折叠

镜片材质: 高清尼龙 镜腿材质: 金属

C1

镜片:星空黑 镜腿:哑黑

**C2** 

镜片:蓝粉片 镜腿:哑黑

**C3** 

镜片:渐变茶 镜腿:哑黑

**C**4

镜片:春辰绿 镜腿:哑黑

| 轻巧便携 | 独家研制 |