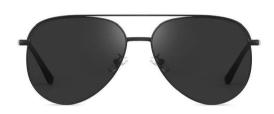

#### 超薄折叠

镜片材质: 高清尼龙 镜腿材质: 金属

C1

镜片:星空黑 镜腿:哑黑

**C2** 

镜片:蓝粉片 镜腿:哑黑

**C3** 

镜片:渐变茶 镜腿:哑黑