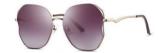

#### 超薄折叠

镜片材质: 高清尼龙 镜腿材质: 金属

C1

镜片:星空黑 镜腿:哑黑

**C2** 

镜片:蓝粉片 镜腿:哑黑

**C3** 

镜片:渐变茶 镜腿:哑黑

**C**4

镜片:春辰绿 镜腿:哑黑

| 轻巧便携 | 独家研制 |