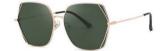

### 质感修颜

镜框材质: 高镍白铜 镜腿材质: 高镍白铜 镜片材质: 高清尼龙

C1

镜框:半光哑黑 镜腿:亮黑 镜片:全灰

C2

镜框:古咖啡 镜腿:亮黑 镜片:灰绿

C3

镜框:玫瑰金 镜腿:透明灰 镜片: 渐进灰粉

**C4** 

镜框:玫瑰金 镜腿:透明桔 镜片: 渐桔

质感廓形 气质修颜