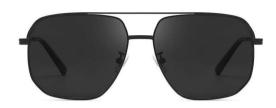

#### 轻潮上镜

镜框材质: 不锈钢 镜腿材质: 高镍白铜 镜片材质: TAC偏光

) 148m

C1

镜框:半光哑黑 镜腿:亮黑 镜片:全灰

C2

镜框:半光哑黑 镜腿:亮黑 镜片:白水银

**C**3

镜框:浅枪 镜腿:亮黑 镜片:全茶

尽显风范 经典双梁