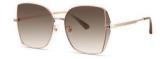

#### 超薄折叠

镜片材质: 高清尼龙 镜腿材质: 金属

C1

镜片:星空黑 镜腿:哑黑

**C2** 

镜片:渐紫红 镜腿:古铜

**C3** 

镜片:蓝粉片 镜腿:古铜

**C**4

镜片:渐变茶 镜腿:古铜

| 轻巧便携 | 独家研制 |