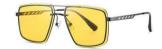

#### 质感潮镜

镜框材质: / 镜腿材质: 高镍白铜 镜片材质: 尼龙

C1

镜框:半光哑黑 镜腿:亮黑 镜片:全灰

C2

镜框:玫瑰金 镜腿:亮黑 镜片:绿片

C3

镜框:玫瑰金 镜腿:亮黑 镜片:单灰偏棕

**C4** 

镜框:K金 镜腿:亮黑 镜片:单黄

轻盈自如 率真有型