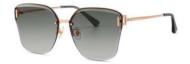

### 质感修颜

镜框材质: 高镍白铜 镜腿材质: 高镍白铜 镜片材质: 高清尼龙

C1

镜框:半光哑黑 镜腿:亮黑 镜片:全灰

C2

镜框:古咖啡 镜腿:亮黑 镜片:灰绿

C3

镜框:玫瑰金 镜腿:透明灰 镜片: 渐进灰粉

**C4** 

镜框:玫瑰金 镜腿:透明桔 镜片: 渐桔

质感廓形 气质修颜