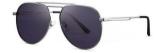

#### 超薄折叠

镜片材质: 高清尼龙 镜腿材质: 金属

C1

镜片:星空黑 镜腿:哑黑

**C2** 

镜片:渐紫红 镜腿:古铜

**C3** 

镜片:蓝粉片 镜腿:古铜

**C**4

镜片:渐变茶 镜腿:古铜

| 轻巧便携 | 独家研制 |