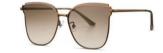

#### 超薄折叠

镜片材质: 高清尼龙 镜腿材质: 金属

C1

镜片:星空黑 镜腿:哑黑

**C2** 

镜片:焦糖棕 镜腿:哑枪

**C3** 

镜片:紫红片 镜腿:哑枪

C4

镜片:青粉片 镜腿:哑中枪

轻盈自然 质感镜框