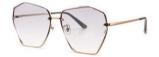

#### 超薄折叠

镜片材质: 高清尼龙 镜腿材质: 金属

C1

镜片:星空黑 镜腿:哑黑

**C2** 

镜片:焦糖棕 镜腿:哑枪

**C3** 

镜片:紫红片 镜腿:哑枪

C4

镜片:青粉片 镜腿:哑中枪

轻盈自然 质感镜框