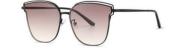

#### 超薄折叠

镜片材质: 高清尼龙 镜腿材质: 金属

C1

镜片:星空黑 镜腿:哑黑

**C2** 

镜片:蓝粉片 镜腿:哑黑

**C3** 

镜片:渐变茶 镜腿:哑黑

**C**4

镜片:春辰绿 镜腿:哑黑

| 轻巧便携 | 独家研制 |