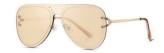

#### 摩登个性

镜框材质: 不锈钢 镜腿材质: 高镍白铜 镜片材质: TAC偏光

C1

镜框:半光哑黑 镜腿:亮黑 镜片:渐灰

C2

镜框:浅枪 镜腿:亮黑 镜片:白水银

**C**3

镜框:浅枪 镜腿:亮黑 镜片: 暗蓝

C4

镜框:K金 镜腿:亮黑 镜片: 渐茶

时尚简约 轻盈自如