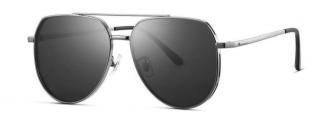

#### 超薄折叠

镜片材质: 高清尼龙 镜腿材质: 金属

C1

镜片:星空黑 镜腿:哑黑

**C2** 

镜片:渐紫红 镜腿:古铜

**C3** 

镜片:蓝粉片 镜腿:古铜

**C**4

镜片:渐变茶 镜腿:古铜

| 轻巧便携 | 独家研制 |