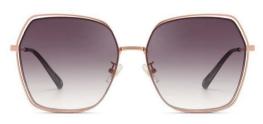

### 质感修颜

镜框材质: 高镍白铜 镜腿材质: 高镍白铜 镜片材质: 高清尼龙

C1

镜框:半光哑黑 镜腿:亮黑 镜片:全灰

C2

镜框:古咖啡 镜腿:亮黑 镜片:灰绿

C3

镜框:玫瑰金 镜腿:透明灰 镜片: 渐进灰粉

**C4** 

镜框:玫瑰金 镜腿:透明桔 镜片: 渐桔

质感廓形 气质修颜