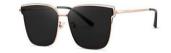

#### 超薄折叠

镜片材质: 高清尼龙 镜腿材质: 金属

C1

镜片:星空黑 镜腿:哑黑

**C2** 

镜片:蓝粉片 镜腿:哑黑

**C3** 

镜片:渐变茶 镜腿:哑黑

**C**4

镜片:春辰绿 镜腿:哑黑

| 轻巧便携 | 独家研制 |