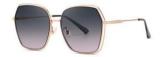

#### 超薄折叠

镜片材质: 高清尼龙 镜腿材质: 金属

C1

镜片:星空黑 镜腿:哑黑

**C2** 

镜片:渐紫红 镜腿:古铜

**C3** 

镜片:蓝粉片 镜腿:古铜

**C**4

镜片:渐变茶 镜腿:古铜

| 轻巧便携 | 独家研制 |