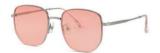

#### 新锐大框

镜框材质: / 镜腿材质: 高镍白铜 镜片材质: 高清尼龙

C1

镜框:/ 镜腿:亮黑 镜片:全灰

C2

镜框:/ 镜腿:亮黑 镜片:渐进灰粉

**C**3

镜框:/ 镜腿:透明红 镜片: 渐进红

C4

镜框:/ 镜腿:透明茶 镜片: 渐进茶

轻潮上镜 简约线条