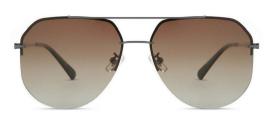

#### 超薄折叠

镜片材质: 高清尼龙 镜腿材质: 金属

C1

镜片:星空黑 镜腿:哑黑

**C2** 

镜片:蓝粉片 镜腿:哑黑

**C3** 

镜片:渐变茶 镜腿:哑黑