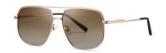

#### 质感潮镜

镜框材质: 不锈钢 镜腿材质: 高镍白铜 镜片材质: TAC偏光

C1

镜框:半光哑黑 镜腿:哑黑 镜片:全灰

C2

镜框:哑银 镜腿:哑黑 镜片:白水银

**C**3

镜框:哑浅日本金 镜腿:哑黑 镜片:全灰

**C4** 

镜框:哑浅日本金 镜腿:哑黑 镜片: 蓝片

经典双梁 硬朗有型