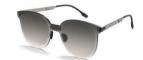

### 气质修颜

镜框材质: 不锈钢 镜腿材质: 不锈钢 镜片材质: 高清尼龙

C1

镜框:金色 镜腿:亮黑 镜片:渐灰

C2

镜框:金色 镜腿:透明茶 镜片:上青下粉

**C3** 

镜框:金色 镜腿:亮黑 镜片: 上灰紫下粉