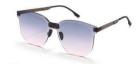

#### 超薄折叠

镜片材质: 高清尼龙 镜腿材质: 金属

C1

镜片:星空黑 镜腿:哑黑

**C2** 

镜片:蓝粉片 镜腿:哑黑

**C3** 

镜片:渐变茶 镜腿:哑黑