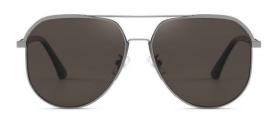

#### 轻潮上镜

镜框材质: 不锈钢 镜腿材质: 高镍白铜 镜片材质: TAC偏光

) 148m

C1

镜框:半光哑黑 镜腿:亮黑 镜片:全灰

C2

镜框:半光哑黑 镜腿:亮黑 镜片:白水银

**C**3

镜框:浅枪 镜腿:亮黑 镜片:全茶

尽显风范 经典双梁