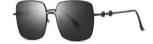

#### 高街单品

镜框材质: 不锈钢 镜腿材质: 不锈钢 镜片材质: 尼龙

C1

镜框:半光哑黑 镜腿:亮黑 镜片:全灰

C2

镜框:哑枪 镜腿:亮黑 镜片:灰绿

**C**3

镜框:哑茶 镜腿:亮黑 镜片: 单红茶

C4

镜框:哑茶 镜腿:亮黑 镜片: 果冻茶

轻盈自如 质感镜框