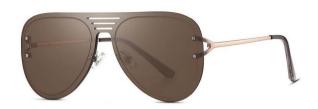

#### 超薄折叠

镜片材质: 高清尼龙 镜腿材质: 金属

C1

镜片:星空黑 镜腿:哑黑

**C2** 

镜片:蓝粉片 镜腿:哑黑

**C3** 

镜片:渐变茶 镜腿:哑黑

**C**4

镜片:春辰绿 镜腿:哑黑

| 轻巧便携 | 独家研制 |