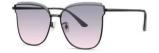

#### 超薄折叠

镜片材质: 高清尼龙 镜腿材质: 金属

C1

镜片:星空黑 镜腿:哑黑

**C2** 

镜片:渐紫红 镜腿:古铜

**C3** 

镜片:蓝粉片 镜腿:古铜

**C**4

镜片:渐变茶 镜腿:古铜

| 轻巧便携 | 独家研制 |