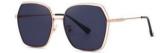

#### 超薄折叠

镜片材质: 高清尼龙 镜腿材质: 金属

C1

镜片:星空黑 镜腿:哑黑

**C2** 

镜片:焦糖棕 镜腿:枪黑

**C3** 

镜片:竹石绿 镜腿:枪黑

C4

镜片:琥珀黄 镜腿:枪黑

| 轻巧便携 | 独家研制 |