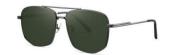

#### 摩登个性

镜框材质: 不锈钢 镜腿材质: 高镍白铜 镜片材质: TAC偏光

C1

镜框:半光哑黑 镜腿:亮黑 镜片:渐灰

C2

镜框:浅枪 镜腿:亮黑 镜片:白水银

**C**3

镜框:浅枪 镜腿:亮黑 镜片: 暗蓝

C4

镜框:K金 镜腿:亮黑 镜片: 渐茶

时尚简约 轻盈自如