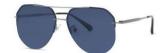

#### 气质修颜

镜框材质: 金属 镜腿材质: 金属 镜片材质: 高清尼龙

C1

镜框:亮黑 镜腿:亮黑 镜片:全灰

C2

镜框:亮黑 镜腿:亮黑 镜片:渐进灰粉

**C3** 

镜框:亮黑 镜腿:亮黑 镜片:浅渐茶