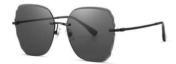

#### 高街单品

镜框材质: 不锈钢 镜腿材质: 不锈钢 镜片材质: 尼龙

C1

镜框:半光哑黑 镜腿:亮黑 镜片:全灰

C2

镜框:哑枪 镜腿:亮黑 镜片:灰绿

**C**3

镜框:哑茶 镜腿:亮黑 镜片: 单红茶

C4

镜框:哑茶 镜腿:亮黑 镜片: 果冻茶

轻盈自如 质感镜框