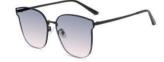

#### 超薄折叠

镜片材质: 高清尼龙 镜腿材质: 金属

C1

镜片:星空黑 镜腿:哑黑

**C2** 

镜片:蓝粉片 镜腿:哑黑

**C3** 

镜片:渐变茶 镜腿:哑黑