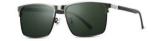

#### 利落方框

镜框材质: 不锈钢 镜腿材质: 高镍白铜 镜片材质: 高清尼龙

C1

镜框:半光哑黑 镜腿:亮黑 镜片:全灰

C2

镜框:中枪 镜腿:亮黑 镜片:全灰

**C**3

镜框:半光哑黑 镜腿:亮黑 镜片: 单茶

**C**4

镜框:浅枪 镜腿:亮黑 镜片:浅渐茶

轻盈自如 质感镜框