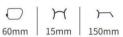

### 质感修颜

镜框材质: 高镍白铜 镜腿材质: 高镍白铜 镜片材质: TAC偏光

.50mm

C1

镜框:半光哑黑 镜腿:亮黑 镜片:全灰

C2

镜框:哑枪 镜腿:亮黑 镜片:蓝灰

C3

镜框:哑枪 镜腿:亮黑 镜片: 绿片

**C4** 

镜框:K金 镜腿:亮黑 镜片: 渐茶

果敢本性 经典双梁