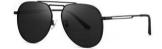

#### 超薄折叠

镜片材质: 高清尼龙 镜腿材质: 金属

C1

镜片:星空黑 镜腿:哑黑

**C2** 

镜片:蓝粉片 镜腿:哑黑

**C3** 

镜片:渐变茶 镜腿:哑黑

**C**4

镜片:春辰绿 镜腿:哑黑

| 轻巧便携 | 独家研制 |