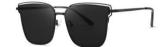

#### 超薄折叠

镜片材质: 高清尼龙 镜腿材质: 金属

C1

镜片:星空黑 镜腿:哑黑

**C2** 

镜片:焦糖棕 镜腿:枪黑

**C3** 

镜片:竹石绿 镜腿:枪黑

C4

镜片:琥珀黄 镜腿:枪黑

| 轻巧便携 | 独家研制 |