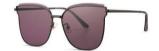

#### 超薄折叠

镜片材质: 高清尼龙 镜腿材质: 金属

C1

镜片:星空黑 镜腿:哑黑

**C2** 

镜片:焦糖棕 镜腿:枪黑

**C3** 

镜片:竹石绿 镜腿:枪黑

C4

镜片:琥珀黄 镜腿:枪黑

| 轻巧便携 | 独家研制 |