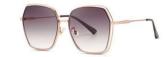

### 质感修颜

镜框材质: 高镍白铜 镜腿材质: 高镍白铜 镜片材质: 高清尼龙

C1

镜框:半光哑黑 镜腿:亮黑 镜片:全灰

C2

镜框:古咖啡 镜腿:亮黑 镜片:灰绿

C3

镜框:玫瑰金 镜腿:透明灰 镜片: 渐进灰粉

**C4** 

镜框:玫瑰金 镜腿:透明桔 镜片: 渐桔

质感廓形 气质修颜