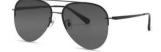

#### 摩登个性

镜框材质: 不锈钢 镜腿材质: 高镍白铜 镜片材质: TAC偏光

C1

镜框:半光哑黑 镜腿:亮黑 镜片:渐灰

C2

镜框:浅枪 镜腿:亮黑 镜片:白水银

**C**3

镜框:浅枪 镜腿:亮黑 镜片: 暗蓝

C4

镜框:K金 镜腿:亮黑 镜片: 渐茶

时尚简约 轻盈自如