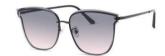

#### 超薄折叠

镜片材质: 高清尼龙 镜腿材质: 金属

C1

镜片:星空黑 镜腿:哑黑

**C2** 

镜片:渐紫红 镜腿:古铜

**C3** 

镜片:蓝粉片 镜腿:古铜

**C**4

镜片:渐变茶 镜腿:古铜

| 轻巧便携 | 独家研制 |