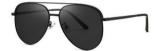

#### 超薄折叠

镜片材质: 高清尼龙 镜腿材质: 金属

C1

镜片:星空黑 镜腿:哑黑

**C2** 

镜片:蓝粉片 镜腿:哑黑

**C3** 

镜片:渐变茶 镜腿:哑黑

**C**4

镜片:春辰绿 镜腿:哑黑

| 轻巧便携 | 独家研制 |