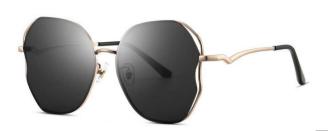

#### 超薄折叠

镜片材质: 高清尼龙 镜腿材质: 金属

C1

镜片:星空黑 镜腿:哑黑

**C2** 

镜片:蓝粉片 镜腿:哑黑

**C3** 

镜片:渐变茶 镜腿:哑黑

**C**4

镜片:春辰绿 镜腿:哑黑

| 轻巧便携 | 独家研制 |