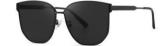

#### 超薄折叠

镜片材质: 高清尼龙 镜腿材质: 金属

C1

镜片:星空黑 镜腿:哑黑

**C2** 

镜片:蓝粉片 镜腿:哑黑

**C3** 

镜片:渐变茶 镜腿:哑黑

**C**4

镜片:春辰绿 镜腿:哑黑

| 轻巧便携 | 独家研制 |