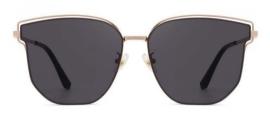

#### 超薄折叠

镜片材质: 高清尼龙 镜腿材质: 金属

C1

镜片:星空黑 镜腿:哑黑

**C2** 

镜片:渐紫红 镜腿:古铜

**C3** 

镜片:蓝粉片 镜腿:古铜

**C**4

镜片:渐变茶 镜腿:古铜

| 轻巧便携 | 独家研制 |