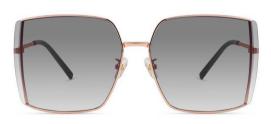

### 质感修颜

镜框材质: 高镍白铜 镜腿材质: 高镍白铜 镜片材质: 高清尼龙

C1

镜框:半光哑黑 镜腿:亮黑 镜片:全灰

C2

镜框:古咖啡 镜腿:亮黑 镜片:灰绿

C3

镜框:玫瑰金 镜腿:透明灰 镜片: 渐进灰粉

**C4** 

镜框:玫瑰金 镜腿:透明桔 镜片: 渐桔

质感廓形 气质修颜