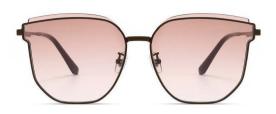

#### 超薄折叠

镜片材质: 高清尼龙 镜腿材质: 金属

C1

镜片:星空黑 镜腿:哑黑

**C2** 

镜片:渐紫红 镜腿:古铜

**C3** 

镜片:蓝粉片 镜腿:古铜

**C**4

镜片:渐变茶 镜腿:古铜

| 轻巧便携 | 独家研制 |