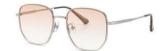

### 质感修颜

镜框材质: 高镍白铜 镜腿材质: 高镍白铜 镜片材质: 高清尼龙

C1

镜框:半光哑黑 镜腿:亮黑 镜片:全灰

C2

镜框:古咖啡 镜腿:亮黑 镜片:灰绿

C3

镜框:玫瑰金 镜腿:透明灰 镜片: 渐进灰粉

**C4** 

镜框:玫瑰金 镜腿:透明桔 镜片: 渐桔

质感廓形 气质修颜