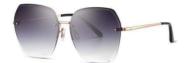

#### 超薄折叠

镜片材质: 高清尼龙 镜腿材质: 金属

C1

镜片:星空黑 镜腿:哑黑

**C2** 

镜片:蓝粉片 镜腿:哑黑

**C3** 

镜片:渐变茶 镜腿:哑黑

**C**4

镜片:春辰绿 镜腿:哑黑

| 轻巧便携 | 独家研制 |