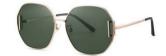

### 质感修颜

镜框材质: 高镍白铜 镜腿材质: 高镍白铜 镜片材质: 高清尼龙

C1

镜框:半光哑黑 镜腿:亮黑 镜片:全灰

C2

镜框:古咖啡 镜腿:亮黑 镜片:灰绿

C3

镜框:玫瑰金 镜腿:透明灰 镜片: 渐进灰粉