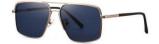

#### 质感修颜

镜框材质: 不锈钢 镜腿材质: 不锈钢 镜片材质: PC偏光

C1

镜框:哑黑 镜腿:亮黑 镜片:黑灰

C2

镜框:浅枪 镜腿:亮黑 镜片:白水银

**C**3

镜框:金色 镜腿:亮黑 镜片: 绿色

C4

镜框:玫瑰金 镜腿:亮黑 镜片: 渐茶

经典双梁 气质修颜