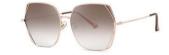

### 质感修颜

镜框材质: 高镍白铜 镜腿材质: 高镍白铜 镜片材质: 高清尼龙

C1

镜框:半光哑黑 镜腿:亮黑 镜片:全灰

C2

镜框:古咖啡 镜腿:亮黑 镜片:灰绿

C3

镜框:玫瑰金 镜腿:透明灰 镜片: 渐进灰粉

**C4** 

镜框:玫瑰金 镜腿:透明桔 镜片: 渐桔

质感廓形 气质修颜