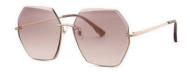

#### 新锐大框

镜框材质: 不锈钢 镜腿材质: 高镍白铜 镜片材质: 尼龙

C1

镜框:玫瑰金 镜腿:亮黑 镜片:全灰

C2

镜框:玫瑰金 镜腿:透明青粉 镜片:上青灰下粉

**C**3

镜框:玫瑰金 镜腿:透明灰 镜片: 渐灰灰粉

C4

锋芒镜显 钻石切割