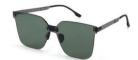

#### 超薄折叠

镜片材质: 高清尼龙 镜腿材质: 金属

C1

镜片:星空黑 镜腿:哑黑

**C2** 

镜片:焦糖棕 镜腿:枪黑

**C3** 

镜片:竹石绿 镜腿:枪黑

C4

镜片:琥珀黄 镜腿:枪黑

| 轻巧便携 | 独家研制 |