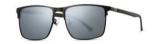

#### 摩登个性

镜框材质: 不锈钢 镜腿材质: 高镍白铜 镜片材质: PC偏光

C1

镜框:半光哑黑 镜腿:亮黑 镜片:全灰

C2

镜框:K金 镜腿:亮黑 镜片:灰绿

**C**3

镜框:哑枪 镜腿:亮黑 镜片: 蓝灰