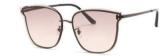

### 质感修颜

镜框材质: 高镍白铜 镜腿材质: 高镍白铜 镜片材质: 高清尼龙

C1

镜框:半光哑黑 镜腿:亮黑 镜片:全灰

C2

镜框:古咖啡 镜腿:亮黑 镜片:灰绿

C3

镜框:玫瑰金 镜腿:透明灰 镜片: 渐进灰粉

**C4** 

镜框:玫瑰金 镜腿:透明桔 镜片: 渐桔

质感廓形 气质修颜