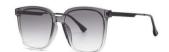

#### 超薄折叠

镜片材质: 高清尼龙 镜腿材质: 金属

C1

镜片:星空黑 镜腿:哑黑

**C2** 

镜片:蓝粉片 镜腿:哑黑

**C3** 

镜片:渐变茶 镜腿:哑黑

**C**4

镜片:春辰绿 镜腿:哑黑

| 轻巧便携 | 独家研制 |