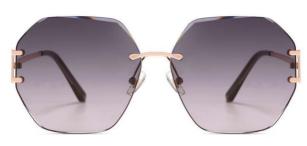

### 质感修颜

镜框材质: 高镍白铜 镜腿材质: 高镍白铜 镜片材质: 高清尼龙

C1

镜框:半光哑黑 镜腿:亮黑 镜片:全灰

C2

镜框:古咖啡 镜腿:亮黑 镜片:灰绿

C3

镜框:玫瑰金 镜腿:透明灰 镜片: 渐进灰粉

**C4** 

镜框:玫瑰金 镜腿:透明桔 镜片: 渐桔

质感廓形 气质修颜