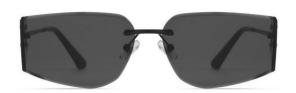

#### 硬核出街装备

镜框材质: 不锈钢 镜腿材质: 硅胶 镜片材质: 偏光

C1

镜框:半光哑黑 镜腿:哑黑 镜片:全灰

C2

镜框:半光哑黑 镜腿:哑黑 镜片:真白水银

**C**3

镜框:深枪 镜腿:哑黑 镜片:全灰

**C**4

镜框:拉丝枪 镜腿:哑黑 镜片: 绿片

率真有型 潮流新势