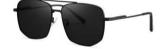

#### 高街单品

镜框材质: 不锈钢 镜腿材质: 高镍白铜 镜片材质: 偏光

C1

镜框:半光哑黑 镜腿:亮黑 镜片:全灰

C2

镜框:浅枪 镜腿:亮黑 镜片:全灰

**C**3

镜框:浅枪 镜腿:亮黑 镜片: 绿片

C4

镜框:K金 镜腿:亮黑 镜片: 渐茶

经典双梁 硬朗有型