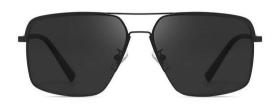

#### 质感潮镜

镜框材质: 不锈钢 镜腿材质: 高镍白铜 镜片材质: TAC偏光

C1

镜框:半光哑黑 镜腿:哑黑 镜片:全灰

C2

镜框:哑银 镜腿:哑黑 镜片:白水银

**C**3

镜框:哑浅日本金 镜腿:哑黑 镜片:全灰

**C4** 

镜框:哑浅日本金 镜腿:哑黑 镜片: 蓝片

经典双梁 硬朗有型