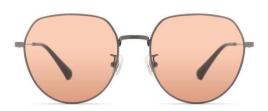

#### 超薄折叠

镜片材质: 高清尼龙 镜腿材质: 金属

C1

镜片:星空黑 镜腿:哑黑

**C2** 

镜片:焦糖棕 镜腿:枪黑

**C3** 

镜片:竹石绿 镜腿:枪黑

C4

镜片:琥珀黄 镜腿:枪黑

| 轻巧便携 | 独家研制 |