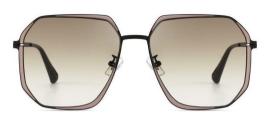

### 独特工艺

镜框材质: 不锈钢 镜腿材质: 不锈钢 镜片材质: 高清尼龙

C1

镜框:玫瑰金 镜腿:亮黑 镜片:全灰

C2

镜框:玫瑰金 镜腿:透明深灰 镜片:渐灰

**C3** 

镜框:半光哑黑 镜腿:亮黑 镜片: 渐紫红

**C4** 

镜框:玫瑰金 镜腿:透明茶 镜片:浅渐茶

时尚简约 气质修颜