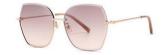

#### 超薄折叠

镜片材质: 高清尼龙 镜腿材质: 金属

C1

镜片:星空黑 镜腿:哑黑

**C2** 

镜片:焦糖棕 镜腿:哑枪

**C3** 

镜片:紫红片 镜腿:哑枪

C4

镜片:青粉片 镜腿:哑中枪

轻盈自然 质感镜框