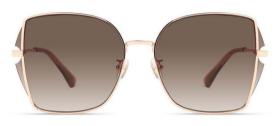

#### 超薄折叠

镜片材质: 高清尼龙 镜腿材质: 金属

C1

镜片:星空黑 镜腿:哑黑

**C2** 

镜片:焦糖棕 镜腿:枪黑

**C3** 

镜片:竹石绿 镜腿:枪黑

C4

镜片:琥珀黄 镜腿:枪黑

| 轻巧便携 | 独家研制 |