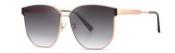

### 质感修颜

镜框材质: 高镍白铜 镜腿材质: 高镍白铜 镜片材质: 高清尼龙

C1

镜框:半光哑黑 镜腿:亮黑 镜片:全灰

C2

镜框:古咖啡 镜腿:亮黑 镜片:灰绿

C3

镜框:玫瑰金 镜腿:透明灰 镜片: 渐进灰粉

**C4** 

镜框:玫瑰金 镜腿:透明桔 镜片: 渐桔

质感廓形 气质修颜