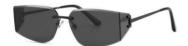

#### 摩登个性

镜框材质: 不锈钢 镜腿材质: 高镍白铜 镜片材质: TAC偏光

C1

镜框:半光哑黑 镜腿:亮黑 镜片:渐灰

C2

镜框:浅枪 镜腿:亮黑 镜片:白水银

**C**3

镜框:浅枪 镜腿:亮黑 镜片: 暗蓝

C4

镜框:K金 镜腿:亮黑 镜片: 渐茶

时尚简约 轻盈自如