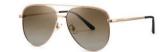

#### 超薄折叠

镜片材质: 高清尼龙 镜腿材质: 金属

C1

镜片:星空黑 镜腿:哑黑

**C2** 

镜片:焦糖棕 镜腿:哑枪

**C3** 

镜片:紫红片 镜腿:哑枪

C4

镜片:青粉片 镜腿:哑中枪

轻盈自然 质感镜框