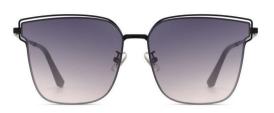

#### 超薄折叠

镜片材质: 高清尼龙 镜腿材质: 金属

C1

镜片:星空黑 镜腿:哑黑

**C2** 

镜片:蓝粉片 镜腿:哑黑

**C3** 

镜片:渐变茶 镜腿:哑黑

**C**4

镜片:春辰绿 镜腿:哑黑

| 轻巧便携 | 独家研制 |