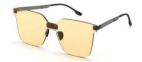

#### 超薄折叠

镜片材质: 高清尼龙 镜腿材质: 金属

C1

镜片:星空黑 镜腿:哑黑

**C2** 

镜片:渐紫红 镜腿:古铜

**C3** 

镜片:蓝粉片 镜腿:古铜

**C**4

镜片:渐变茶 镜腿:古铜

| 轻巧便携 | 独家研制 |