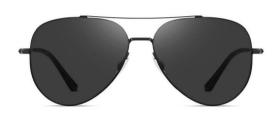

| 轻巧便携 | 独家研制 |

#### 超薄折叠

镜片材质: 高清尼龙 镜腿材质: 金属

C1

镜片:星空黑 镜腿:哑黑

**C2** 

镜片:蓝粉片 镜腿:哑黑

**C3** 

镜片:渐变茶 镜腿:哑黑