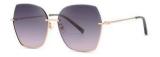

#### 超薄折叠

镜片材质: 高清尼龙 镜腿材质: 金属

C1

镜片:星空黑 镜腿:哑黑

**C2** 

镜片:渐紫红 镜腿:古铜

**C3** 

镜片:蓝粉片 镜腿:古铜

**C**4

镜片:渐变茶 镜腿:古铜

| 轻巧便携 | 独家研制 |