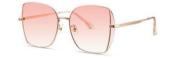

#### 超薄折叠

镜片材质: 高清尼龙 镜腿材质: 金属

C1

镜片:星空黑 镜腿:哑黑

**C2** 

镜片:焦糖棕 镜腿:哑枪

**C3** 

镜片:紫红片 镜腿:哑枪

C4

镜片:青粉片 镜腿:哑中枪

轻盈自然 质感镜框