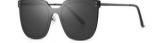

#### 超薄折叠

镜片材质: 高清尼龙 镜腿材质: 金属

C1

镜片:星空黑 镜腿:哑黑

**C2** 

镜片:蓝粉片 镜腿:哑黑

**C3** 

镜片:渐变茶 镜腿:哑黑

**C**4

镜片:春辰绿 镜腿:哑黑

| 轻巧便携 | 独家研制 |