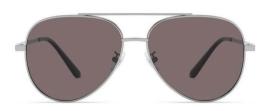

#### 超薄折叠

镜片材质: 高清尼龙 镜腿材质: 金属

C1

镜片:星空黑 镜腿:哑黑

**C2** 

镜片:渐紫红 镜腿:古铜

**C3** 

镜片:蓝粉片 镜腿:古铜