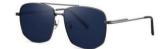

#### 质感极简框型

镜框材质: 不锈钢 镜腿材质: 高镍白铜 镜片材质: 偏光

C1

镜框:半光哑黑 镜腿:亮黑 镜片:全灰

C2

镜框:K金 镜腿:亮黑 镜片:全灰

**C**3

镜框:浅中枪 镜腿:亮黑 镜片: 绿片

C4

镜框:银白 镜腿:亮黑 镜片: 蓝片

硬朗有型 几何边框