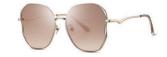

### 质感修颜

镜框材质: 高镍白铜 镜腿材质: 高镍白铜 镜片材质: 高清尼龙

C1

镜框:半光哑黑 镜腿:亮黑 镜片:全灰

C2

镜框:古咖啡 镜腿:亮黑 镜片:灰绿

C3

镜框:玫瑰金 镜腿:透明灰 镜片: 渐进灰粉

**C4** 

镜框:玫瑰金 镜腿:透明桔 镜片: 渐桔

质感廓形 气质修颜