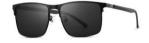

#### 硬朗有型

镜框材质: 不锈钢 镜腿材质: 不锈钢 镜片材质: PC偏光

C1

镜框:半光哑黑 镜腿:亮黑 镜片:全灰

C2

镜框:中枪 镜腿:亮黑 镜片:灰绿

**C**3

镜框:中枪 镜腿:亮黑 镜片: 蓝灰