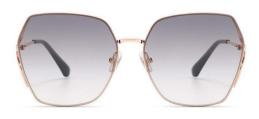

**C**4

镜片:渐变茶 镜腿:古铜

| 轻巧便携 | 独家研制 |

#### 超薄折叠

镜片材质: 高清尼龙 镜腿材质: 金属

C1

镜片:星空黑 镜腿:哑黑

**C2** 

镜片:焦糖棕 镜腿:哑枪

**C3** 

镜片:紫红片 镜腿:哑枪

C4

镜片:青粉片 镜腿:哑中枪

轻盈自然 质感镜框