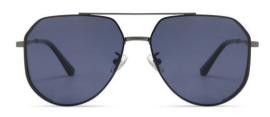

#### 轻潮上镜

镜框材质: 不锈钢 镜腿材质: 高镍白铜 镜片材质: TAC偏光

) 148m

C1

镜框:半光哑黑 镜腿:亮黑 镜片:全灰

C2

镜框:半光哑黑 镜腿:亮黑 镜片:白水银

**C**3

镜框:浅枪 镜腿:亮黑 镜片:全茶

尽显风范 经典双梁