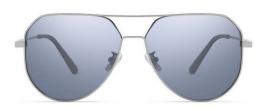

### 质感修颜

镜框材质: 高镍白铜 镜腿材质: 高镍白铜 镜片材质: TAC偏光

.50mm

C1

镜框:半光哑黑 镜腿:亮黑 镜片:全灰

C2

镜框:哑枪 镜腿:亮黑 镜片:蓝灰

C3

镜框:哑枪 镜腿:亮黑 镜片: 绿片

**C4** 

镜框:K金 镜腿:亮黑 镜片: 渐茶

果敢本性 经典双梁