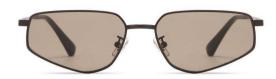

### 优雅不规则框

镜框材质: / 镜腿材质: 高镍白铜 镜片材质: 尼龙

C1

镜框:玫瑰金 镜腿:亮黑 镜片:全灰

C2

镜框:K金 镜腿:透明青绿 镜片:上青灰下粉

C3

镜框:玫瑰金 镜腿:透明灰 镜片: 上灰紫下粉

**C4** 

光隙镂空 钻石切割