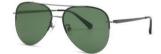

#### 质感修颜

镜框材质: 不锈钢 镜腿材质: 不锈钢 镜片材质: PC偏光

C1

镜框:哑黑 镜腿:亮黑 镜片:黑灰

C2

镜框:浅枪 镜腿:亮黑 镜片:白水银

**C**3

镜框:金色 镜腿:亮黑 镜片: 绿色

C4

镜框:玫瑰金 镜腿:亮黑 镜片: 渐茶

经典双梁 气质修颜