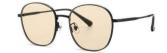

#### 超薄折叠

镜片材质: 高清尼龙 镜腿材质: 金属

C1

镜片:星空黑 镜腿:哑黑

**C2** 

镜片:蓝粉片 镜腿:哑黑

**C3** 

镜片:渐变茶 镜腿:哑黑

**C**4

镜片:春辰绿 镜腿:哑黑

| 轻巧便携 | 独家研制 |