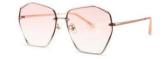

### 质感修颜

镜框材质: 高镍白铜 镜腿材质: 高镍白铜 镜片材质: 高清尼龙

C1

镜框:半光哑黑 镜腿:亮黑 镜片:全灰

C2

镜框:古咖啡 镜腿:亮黑 镜片:灰绿

C3

镜框:玫瑰金 镜腿:透明灰 镜片: 渐进灰粉

**C4** 

镜框:玫瑰金 镜腿:透明桔 镜片: 渐桔

质感廓形 气质修颜