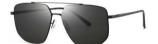

#### 质感潮镜

镜框材质: 不锈钢 镜腿材质: 高镍白铜 镜片材质: TAC偏光

C1

镜框:半光哑黑 镜腿:哑黑 镜片:全灰

C2

镜框:哑银 镜腿:哑黑 镜片:白水银

**C**3

镜框:哑浅日本金 镜腿:哑黑 镜片:全灰

**C4** 

镜框:哑浅日本金 镜腿:哑黑 镜片: 蓝片

经典双梁 硬朗有型