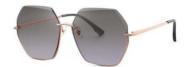

### 质感修颜

镜框材质: 高镍白铜 镜腿材质: 高镍白铜 镜片材质: 高清尼龙

C1

镜框:半光哑黑 镜腿:亮黑 镜片:全灰

C2

镜框:古咖啡 镜腿:亮黑 镜片:灰绿

C3

镜框:玫瑰金 镜腿:透明灰 镜片: 渐进灰粉

**C4** 

镜框:玫瑰金 镜腿:透明桔 镜片: 渐桔

质感廓形 气质修颜