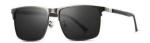

#### 摩登个性

镜框材质: 不锈钢 镜腿材质: 高镍白铜 镜片材质: PC偏光

C1

镜框:半光哑黑 镜腿:亮黑 镜片:全灰

C2

镜框:哑枪 镜腿:亮黑 镜片:蓝灰

**C3** 

镜框:玫瑰金 镜腿:亮黑 镜片: 渐灰