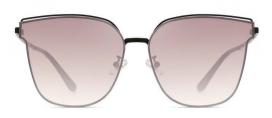

#### 超薄折叠

镜片材质: 高清尼龙 镜腿材质: 金属

C1

镜片:星空黑 镜腿:哑黑

**C2** 

镜片:蓝粉片 镜腿:哑黑

**C3** 

镜片:渐变茶 镜腿:哑黑

**C**4

镜片:春辰绿 镜腿:哑黑

| 轻巧便携 | 独家研制 |