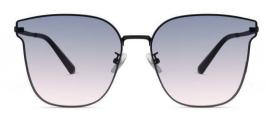

### 气质修颜

镜框材质: 不锈钢 镜腿材质: 不锈钢 镜片材质: 高清尼龙

C1

镜框:金色 镜腿:亮黑 镜片:渐灰

C2

镜框:金色 镜腿:透明茶 镜片:上青下粉

**C3** 

镜框:金色 镜腿:亮黑 镜片: 上灰紫下粉