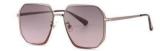

#### 超薄折叠

镜片材质: 高清尼龙 镜腿材质: 金属

C1

镜片:星空黑 镜腿:哑黑

**C2** 

镜片:蓝粉片 镜腿:哑黑

**C3** 

镜片:渐变茶 镜腿:哑黑

**C**4

镜片:春辰绿 镜腿:哑黑

| 轻巧便携 | 独家研制 |