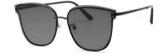

#### 超薄折叠

镜片材质: 高清尼龙 镜腿材质: 金属

C1

镜片:星空黑 镜腿:哑黑

**C2** 

镜片:焦糖棕 镜腿:枪黑

**C3** 

镜片:竹石绿 镜腿:枪黑

C4

镜片:琥珀黄 镜腿:枪黑

| 轻巧便携 | 独家研制 |