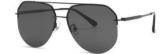

#### 气质修颜

镜框材质: 金属 镜腿材质: 金属 镜片材质: 高清尼龙

C1

镜框:亮黑 镜腿:亮黑 镜片:全灰

C2

镜框:亮黑 镜腿:亮黑 镜片:渐进灰粉

**C3** 

镜框:亮黑 镜腿:亮黑 镜片:浅渐茶