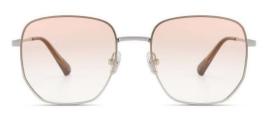

### 质感修颜

镜框材质: 高镍白铜 镜腿材质: 高镍白铜 镜片材质: 高清尼龙

C1

镜框:半光哑黑 镜腿:亮黑 镜片:全灰

C2

镜框:古咖啡 镜腿:亮黑 镜片:灰绿

C3

镜框:玫瑰金 镜腿:透明灰 镜片: 渐进灰粉

**C4** 

镜框:玫瑰金 镜腿:透明桔 镜片: 渐桔

质感廓形 气质修颜