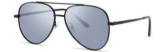

#### 质感修颜

镜框材质: 不锈钢 镜腿材质: 不锈钢 镜片材质: PC偏光

C1

镜框:哑黑 镜腿:亮黑 镜片:黑灰

C2

镜框:浅枪 镜腿:亮黑 镜片:白水银

**C**3

镜框:金色 镜腿:亮黑 镜片: 绿色

C4

镜框:玫瑰金 镜腿:亮黑 镜片: 渐茶

经典双梁 气质修颜