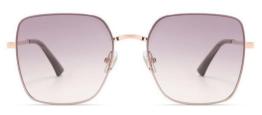

### 质感修颜

镜框材质: 高镍白铜 镜腿材质: 高镍白铜 镜片材质: 高清尼龙

C1

镜框:半光哑黑 镜腿:亮黑 镜片:全灰

C2

镜框:古咖啡 镜腿:亮黑 镜片:灰绿

C3

镜框:玫瑰金 镜腿:透明灰 镜片: 渐进灰粉

**C4** 

镜框:玫瑰金 镜腿:透明桔 镜片: 渐桔

质感廓形 气质修颜