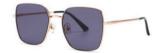

**C**4

镜片:春辰绿 镜腿:哑黑

| 轻巧便携 | 独家研制 |

#### 超薄折叠

镜片材质: 高清尼龙 镜腿材质: 金属

C1

镜片:星空黑 镜腿:哑黑

**C2** 

镜片:焦糖棕 镜腿:枪黑

**C3** 

镜片:竹石绿 镜腿:枪黑

C4

镜片:琥珀黄 镜腿:枪黑

| 轻巧便携 | 独家研制 |