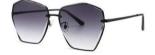

#### 质感修颜

镜框材质: 不锈钢 镜腿材质: 不锈钢 镜片材质: 尼龙

C1

镜框:半光哑黑 镜腿:亮黑 镜片:全灰

C2

镜框:哑枪 镜腿:亮黑 镜片:灰绿

**C**3

镜框:K金 镜腿:亮黑 镜片: 蓝灰

C4

镜框:哑枪 镜腿:亮黑 镜片: 单红茶

时尚新锐 气质修颜