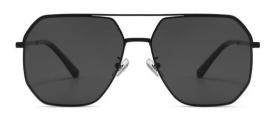

#### 高街单品

镜框材质: 不锈钢 镜腿材质: 不锈钢 镜片材质: 尼龙

C1

镜框:半光哑黑 镜腿:亮黑 镜片:全灰

C2

镜框:哑枪 镜腿:亮黑 镜片:灰绿

**C**3

镜框:哑茶 镜腿:亮黑 镜片: 单红茶

C4

镜框:哑茶 镜腿:亮黑 镜片: 果冻茶

轻盈自如 质感镜框