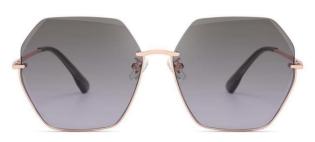

### 质感修颜

镜框材质: 高镍白铜 镜腿材质: 高镍白铜 镜片材质: 高清尼龙

C1

镜框:半光哑黑 镜腿:亮黑 镜片:全灰

C2

镜框:古咖啡 镜腿:亮黑 镜片:灰绿

C3

镜框:玫瑰金 镜腿:透明灰 镜片: 渐进灰粉

**C4** 

镜框:玫瑰金 镜腿:透明桔 镜片: 渐桔

质感廓形 气质修颜