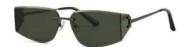

#### 质感修颜

镜框材质: 不锈钢 镜腿材质: 不锈钢 镜片材质: PC偏光

C1

镜框:哑黑 镜腿:亮黑 镜片:黑灰

C2

镜框:浅枪 镜腿:亮黑 镜片:白水银

**C**3

镜框:金色 镜腿:亮黑 镜片: 绿色

C4

镜框:玫瑰金 镜腿:亮黑 镜片: 渐茶

经典双梁 气质修颜