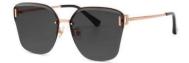

#### 质感修颜

镜框材质: 不锈钢 镜腿材质: 不锈钢 镜片材质: 尼龙

C1

镜框:半光哑黑 镜腿:亮黑 镜片:全灰

C2

镜框:哑枪 镜腿:亮黑 镜片:灰绿

**C**3

镜框:K金 镜腿:亮黑 镜片: 蓝灰

C4

镜框:哑枪 镜腿:亮黑 镜片: 单红茶

时尚新锐 气质修颜