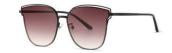

#### 超薄折叠

镜片材质: 高清尼龙 镜腿材质: 金属

C1

镜片:星空黑 镜腿:哑黑

**C2** 

镜片:蓝粉片 镜腿:哑黑

**C3** 

镜片:渐变茶 镜腿:哑黑

**C**4

镜片:春辰绿 镜腿:哑黑

| 轻巧便携 | 独家研制 |