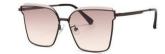

#### 质感修颜

镜框材质: 不锈钢 镜腿材质: 不锈钢 镜片材质: 高清尼龙

C1

镜框:玫瑰金 镜腿:亮黑 镜片:全灰

C2

镜框:玫瑰金 镜腿:透明灰 镜片:浅渐灰

**C**3

镜框:玫瑰金 镜腿:透明茶 镜片: 渐茶

**C**4

镜框:玫瑰金 镜腿:透明粉 镜片:浅渐粉

时髦焦点 气质修颜