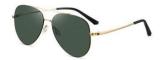

#### 超薄折叠

镜片材质: 高清尼龙 镜腿材质: 金属

C1

镜片:星空黑 镜腿:哑黑

**C2** 

镜片:蓝粉片 镜腿:哑黑

**C3** 

镜片:渐变茶 镜腿:哑黑