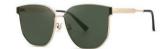

### 质感修颜

镜框材质: 高镍白铜 镜腿材质: 高镍白铜 镜片材质: 高清尼龙

C1

镜框:半光哑黑 镜腿:亮黑 镜片:全灰

C2

镜框:古咖啡 镜腿:亮黑 镜片:灰绿

C3

镜框:玫瑰金 镜腿:透明灰 镜片: 渐进灰粉

**C4** 

镜框:玫瑰金 镜腿:透明桔 镜片: 渐桔

质感廓形 气质修颜