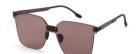

#### 超薄折叠

镜片材质: 高清尼龙 镜腿材质: 金属

C1

镜片:星空黑 镜腿:哑黑

**C2** 

镜片:蓝粉片 镜腿:哑黑

**C3** 

镜片:渐变茶 镜腿:哑黑

**C**4

镜片:春辰绿 镜腿:哑黑

| 轻巧便携 | 独家研制 |