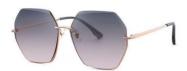

### 气质多变修颜大框

镜框材质: 不锈钢 镜腿材质: 高镍白铜 镜片材质: 尼龙

C1

镜框:玫瑰金 镜腿:亮黑 镜片:全灰

C2

镜框:玫瑰金 镜腿:透明浅灰 镜片:浅渐灰

C3

镜框:玫瑰金 镜腿:透明灰 镜片: 渐灰灰粉

**C4** 

时尚简约 轻潮上镜