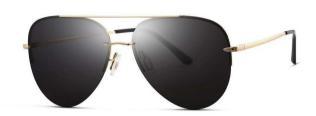

#### 超薄折叠

镜片材质: 高清尼龙 镜腿材质: 金属

C1

镜片:星空黑 镜腿:哑黑

**C2** 

镜片:蓝粉片 镜腿:哑黑

**C3** 

镜片:渐变茶 镜腿:哑黑