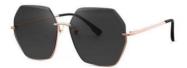

### 质感修颜

镜框材质: 高镍白铜 镜腿材质: 高镍白铜 镜片材质: 高清尼龙

C1

镜框:半光哑黑 镜腿:亮黑 镜片:全灰

C2

镜框:古咖啡 镜腿:亮黑 镜片:灰绿

C3

镜框:玫瑰金 镜腿:透明灰 镜片: 渐进灰粉