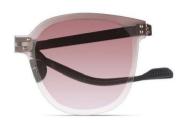

### 质感修颜

镜框材质: 高镍白铜 镜腿材质: 高镍白铜 镜片材质: 高清尼龙

C1

镜框:半光哑黑 镜腿:亮黑 镜片:全灰

C2

镜框:古咖啡 镜腿:亮黑 镜片:灰绿

C3

镜框:玫瑰金 镜腿:透明灰 镜片: 渐进灰粉