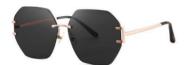

### 质感修颜

镜框材质: 高镍白铜 镜腿材质: 高镍白铜 镜片材质: 高清尼龙

C1

镜框:半光哑黑 镜腿:亮黑 镜片:全灰

C2

镜框:古咖啡 镜腿:亮黑 镜片:灰绿

C3

镜框:玫瑰金 镜腿:透明灰 镜片: 渐进灰粉