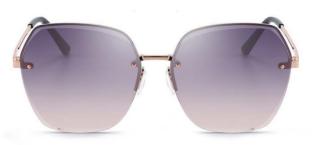

#### 超薄折叠

镜片材质: 高清尼龙 镜腿材质: 金属

C1

镜片:星空黑 镜腿:哑黑

**C2** 

镜片:焦糖棕 镜腿:哑枪

**C3** 

镜片:紫红片 镜腿:哑枪

C4

镜片:青粉片 镜腿:哑中枪

轻盈自然 质感镜框