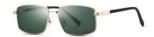

#### 摩登个性

镜框材质: 不锈钢 镜腿材质: 不锈钢 镜片材质: TAC偏光

C1

镜框:半光哑黑 镜腿:亮黑 镜片:全灰

C2

镜框:哑枪 镜腿:亮黑 镜片:渐灰

**C**3

镜框:哑枪 镜腿:亮黑 镜片: 绿片

C4

镜框:K金 镜腿:亮黑 镜片: 灰茶

时尚简约 气质修颜