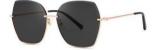

#### 超薄折叠

镜片材质: 高清尼龙 镜腿材质: 金属

C1

镜片:星空黑 镜腿:哑黑

**C2** 

镜片:蓝粉片 镜腿:哑黑

**C3** 

镜片:渐变茶 镜腿:哑黑

**C**4

镜片:春辰绿 镜腿:哑黑

| 轻巧便携 | 独家研制 |