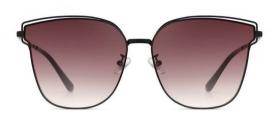

### 摩登个性

镜框材质: 不锈钢 镜腿材质: 不锈钢 镜片材质: 高清尼龙





C1

镜框:半光哑黑 镜腿:亮黑 镜片:全灰



C2

镜框:哑玫瑰金 镜腿:透明灰紫 镜片:上灰紫下粉



C3

镜框:哑玫瑰金 镜腿:透明灰 镜片: 渐灰茶



**C4** 

镜框:哑玫瑰金 镜腿:透明浅茶 镜片:浅渐茶

时髦焦点 酷感飒爽



#### 质感潮镜

镜框材质: 不锈钢 镜腿材质: 不锈钢 镜片材质: PC偏光





C1

镜框:半光哑黑 镜腿:亮黑 镜片:全灰



C2

镜框:半光哑黑 镜腿:亮黑 镜片:蓝灰



**C**3

镜框:浅中枪 镜腿:亮黑 镜片: 灰绿

时髦焦点 酷感飒爽



#### 质感潮镜

镜框材质: 不锈钢 镜腿材质: 不锈钢 镜片材质: PC偏光





C1

镜框:半光哑黑 镜腿:亮黑 镜片:全灰



C2

镜框:中枪 镜腿:亮黑 镜片:蓝灰



**C**3

镜框:中枪 镜腿:亮黑 镜片: 灰绿



**C**4

镜框:半光哑黑 镜腿:亮黑 镜片: 渐灰

轻盈自然 质感镜框



#### 质感修颜

镜框材质: PC 镜腿材质: 高镍白铜 镜片材质: PC镜片





C1

镜框:/ 镜腿:亮黑 镜片:全灰



C2

镜框:/ 镜腿:透明茶 镜片:全茶



**C**3

镜框:/ 镜腿:亮黑 镜片:浅渐灰



C4

镜框:/ 镜腿:透明浅茶 镜片:浅渐茶

时尚简约 灵动线条



#### 气质修颜

镜框材质: 金属 镜腿材质: 金属 镜片材质: 高清尼龙





C1

镜框:亮黑 镜腿:亮黑 镜片:全灰



C2

镜框:亮黑 镜腿:亮黑 镜片:渐进灰粉



**C3** 

镜框:亮黑 镜腿:亮黑 镜片:浅渐茶

光系镂空 锋芒镜显









P1

镜框:半光哑黑 镜腿:亮黑 镜片:全灰



C2

镜框:半光哑黑 镜腿:亮黑 镜片:渐进灰粉



**C**3

镜框:半光哑黑 镜腿:亮黑 镜片: 渐紫红



C4

镜框:半光哑黑 镜腿:亮黑 镜片:浅渐茶

时髦焦点 光系镂空



#### 摩登个性

镜框材质: 不锈钢 镜腿材质: 高镍白铜 镜片材质: 尼龙





**P1** 

镜框:半光哑黑 镜腿:亮黑 镜片:全灰



C2

镜框:哑玫瑰金 镜腿:亮黑 镜片:全灰



**C**3

镜框:半光哑黑 镜腿:透明灰 镜片: 单茶绿



C4

镜框:半光哑黑 镜腿:亮黑 镜片:浅渐茶

轻巧猫眼 锋芒尽显



**时髦焦点** 領框材质: 不锈钢 镜腿材质: 高镍白铜 镜片材质: 尼龙/尼龙偏光 64mm 15mm 148mm





P1

镜框:半光哑黑 镜腿:亮黑 镜片:全灰



C2

镜框:半光哑黑 镜腿:亮黑 镜片:渐进灰粉



**C**3

镜框:玫瑰金 镜腿:亮黑 镜片:全灰



C4

镜框:玫瑰金 镜腿:亮黑 镜片: 单灰内镀蓝

魅惑猫眼 多彩镜片





**P1** 

镜框:半光哑黑 镜腿:亮黑 镜片:全灰



C2

镜框:哑玫瑰金 镜腿:亮黑 镜片:浅灰



**C**3

镜框:玫瑰金 镜腿:亮黑 镜片: 蓝灰



C4

镜框:玫瑰金 镜腿:透明浅茶 镜片:浅渐茶

时髦焦点 气质修颜



#### 摩登个性

镜框材质: 不锈钢 镜腿材质: 不锈钢 镜片材质: 尼龙





C1

镜框:玫瑰金 镜腿:亮黑 镜片:全灰



C2

镜框:玫瑰金 镜腿:亮黑 镜片:绿片



**C**3

镜框:半光哑黑 镜腿:亮黑 镜片:浅渐灰



C4

镜框:哑深茶 镜腿:亮黑 镜片: 浙桔

时髦焦点 气质修