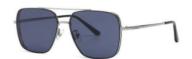

#### 超薄折叠

镜片材质: 高清尼龙 镜腿材质: 金属

C1

镜片:星空黑 镜腿:哑黑

**C2** 

镜片:蓝粉片 镜腿:哑黑

**C3** 

镜片:渐变茶 镜腿:哑黑

**C**4

镜片:春辰绿 镜腿:哑黑

| 轻巧便携 | 独家研制 |