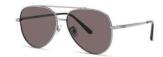

#### 轻潮上镜

镜框材质: 不锈钢 镜腿材质: 高镍白铜 镜片材质: TAC偏光

) 148m

C1

镜框:半光哑黑 镜腿:亮黑 镜片:全灰

C2

镜框:半光哑黑 镜腿:亮黑 镜片:白水银

**C**3

镜框:浅枪 镜腿:亮黑 镜片:全茶

尽显风范 经典双梁