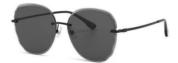

### 质感修颜

镜框材质: 高镍白铜 镜腿材质: 高镍白铜 镜片材质: 高清尼龙

C1

镜框:半光哑黑 镜腿:亮黑 镜片:全灰

C2

镜框:古咖啡 镜腿:亮黑 镜片:灰绿

C3

镜框:玫瑰金 镜腿:透明灰 镜片: 渐进灰粉

**C4** 

镜框:玫瑰金 镜腿:透明桔 镜片: 渐桔

质感廓形 气质修颜