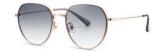

#### 超薄折叠

镜片材质: 高清尼龙 镜腿材质: 金属

C1

镜片:星空黑 镜腿:哑黑

**C2** 

镜片:蓝粉片 镜腿:哑黑

**C3** 

镜片:渐变茶 镜腿:哑黑

**C**4

镜片:春辰绿 镜腿:哑黑

| 轻巧便携 | 独家研制 |