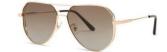

### 质感修颜

镜框材质: 高镍白铜 镜腿材质: 高镍白铜 镜片材质: 高清尼龙

C1

镜框:半光哑黑 镜腿:亮黑 镜片:全灰

C2

镜框:古咖啡 镜腿:亮黑 镜片:灰绿

C3

镜框:玫瑰金 镜腿:透明灰 镜片: 渐进灰粉

**C4** 

镜框:玫瑰金 镜腿:透明桔 镜片: 渐桔

质感廓形 气质修颜