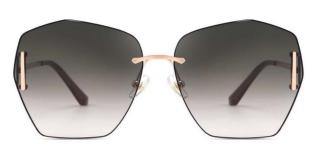

### 气质多变修颜大框

镜框材质: 不锈钢 镜腿材质: 高镍白铜 镜片材质: 尼龙

C1

镜框:玫瑰金 镜腿:亮黑 镜片:全灰

C2

镜框:玫瑰金 镜腿:透明浅灰 镜片:浅渐灰

C3

镜框:玫瑰金 镜腿:透明灰 镜片: 渐灰灰粉

**C4** 

时尚简约 轻潮上镜