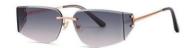

#### 轻潮上镜

镜框材质: 不锈钢 镜腿材质: 高镍白铜 镜片材质: TAC偏光

) 148m

C1

镜框:半光哑黑 镜腿:亮黑 镜片:全灰

C2

镜框:半光哑黑 镜腿:亮黑 镜片:白水银

**C**3

镜框:浅枪 镜腿:亮黑 镜片:全茶

尽显风范 经典双梁