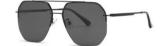

#### 超薄折叠

镜片材质: 高清尼龙 镜腿材质: 金属

C1

镜片:星空黑 镜腿:哑黑

**C2** 

镜片:蓝粉片 镜腿:哑黑

**C3** 

镜片:渐变茶 镜腿:哑黑

**C**4

镜片:春辰绿 镜腿:哑黑

| 轻巧便携 | 独家研制 |