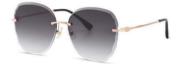

### 质感修颜

镜框材质: 高镍白铜 镜腿材质: 高镍白铜 镜片材质: 高清尼龙

C1

镜框:半光哑黑 镜腿:亮黑 镜片:全灰

C2

镜框:古咖啡 镜腿:亮黑 镜片:灰绿

C3

镜框:玫瑰金 镜腿:透明灰 镜片: 渐进灰粉

**C4** 

镜框:玫瑰金 镜腿:透明桔 镜片: 渐桔

质感廓形 气质修颜