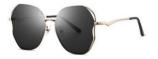

#### 超薄折叠

镜片材质: 高清尼龙 镜腿材质: 金属

C1

镜片:星空黑 镜腿:哑黑

**C2** 

镜片:蓝粉片 镜腿:哑黑

**C3** 

镜片:渐变茶 镜腿:哑黑

**C**4

镜片:春辰绿 镜腿:哑黑

| 轻巧便携 | 独家研制 |