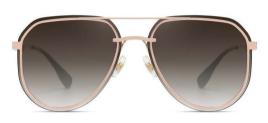

| 轻巧便携 | 独家研制 |

#### 超薄折叠

镜片材质: 高清尼龙 镜腿材质: 金属

C1

镜片:星空黑 镜腿:哑黑

**C2** 

镜片:蓝粉片 镜腿:哑黑

**C3** 

镜片:渐变茶 镜腿:哑黑

**C**4

镜片:春辰绿 镜腿:哑黑

| 轻巧便携 | 独家研制 |