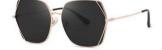

### 质感修颜

镜框材质: 高镍白铜 镜腿材质: 高镍白铜 镜片材质: 高清尼龙

C1

镜框:半光哑黑 镜腿:亮黑 镜片:全灰

C2

镜框:古咖啡 镜腿:亮黑 镜片:灰绿

C3

镜框:玫瑰金 镜腿:透明灰 镜片: 渐进灰粉

**C4** 

镜框:玫瑰金 镜腿:透明桔 镜片: 渐桔

质感廓形 气质修颜