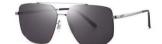

#### 质感潮镜

镜框材质: 不锈钢 镜腿材质: 高镍白铜 镜片材质: TAC偏光

C1

镜框:半光哑黑 镜腿:亮黑 镜片:全灰

C2

镜框:哑灰 镜腿:亮黑 镜片:白水银

**C**3

镜框:玫瑰金 镜腿:亮黑 镜片: 渐茶

**C**4

镜框:拉丝枪 镜腿:亮黑 镜片: 绿片

独特工艺 硬朗有型