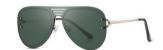

#### 气质修颜

镜框材质: 不锈钢 镜腿材质: 不锈钢 镜片材质: PC偏光

C1

镜框:半光哑黑 镜腿:亮黑 镜片:全灰

C2

镜框:中枪 镜腿:亮黑 镜片:绿片

**C**3

镜框:哑中枪 镜腿:亮黑 镜片: 蓝灰

C4

镜框:K金 镜腿:亮黑 镜片:全茶

轻盈自如 气质修颜