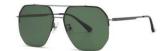

#### 摩登个性

镜框材质: 不锈钢 镜腿材质: 高镍白铜 镜片材质: TAC偏光

C1

镜框:半光哑黑 镜腿:亮黑 镜片:渐灰

C2

镜框:浅枪 镜腿:亮黑 镜片:白水银

**C**3

镜框:浅枪 镜腿:亮黑 镜片: 暗蓝

C4

镜框:K金 镜腿:亮黑 镜片: 渐茶

时尚简约 轻盈自如