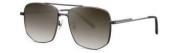

#### 摩登个性

镜框材质: 不锈钢 镜腿材质: 不锈钢 镜片材质: TAC偏光

C1

镜框:半光哑黑 镜腿:亮黑 镜片:全灰

C2

镜框:哑枪 镜腿:亮黑 镜片:渐灰

**C**3

镜框:哑枪 镜腿:亮黑 镜片: 绿片

C4

镜框:K金 镜腿:亮黑 镜片: 灰茶

时尚简约 气质修颜