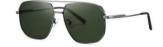

#### 质感潮镜

镜框材质: 不锈钢 镜腿材质: 高镍白铜 镜片材质: TAC偏光

C1

镜框:半光哑黑 镜腿:亮黑 镜片:全灰

C2

镜框:哑灰 镜腿:亮黑 镜片:白水银

**C**3

镜框:玫瑰金 镜腿:亮黑 镜片: 渐茶

**C**4

镜框:拉丝枪 镜腿:亮黑 镜片: 绿片

独特工艺 硬朗有型