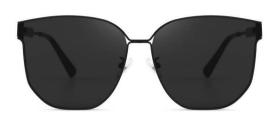

### 质感修颜

镜框材质: 高镍白铜 镜腿材质: 高镍白铜 镜片材质: 高清尼龙

C1

镜框:半光哑黑 镜腿:亮黑 镜片:全灰

C2

镜框:古咖啡 镜腿:亮黑 镜片:灰绿

C3

镜框:玫瑰金 镜腿:透明灰 镜片: 渐进灰粉