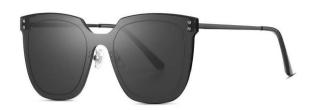

#### 质感修颜

镜框材质: 不锈钢 镜腿材质: 不锈钢 镜片材质: 尼龙

C1

镜框:半光哑黑 镜腿:亮黑 镜片:全灰

C2

镜框:哑枪 镜腿:亮黑 镜片:灰绿

**C**3

镜框:K金 镜腿:亮黑 镜片: 蓝灰

C4

镜框:哑枪 镜腿:亮黑 镜片: 单红茶

时尚新锐 气质修颜