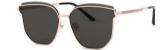

### 质感修颜

镜框材质: 高镍白铜 镜腿材质: 高镍白铜 镜片材质: 高清尼龙

C1

镜框:半光哑黑 镜腿:亮黑 镜片:全灰

C2

镜框:古咖啡 镜腿:亮黑 镜片:灰绿

C3

镜框:玫瑰金 镜腿:透明灰 镜片: 渐进灰粉

**C4** 

镜框:玫瑰金 镜腿:透明桔 镜片: 渐桔

质感廓形 气质修颜