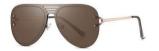

#### 硬核出街装备

镜框材质: 不锈钢 镜腿材质: 硅胶 镜片材质: 偏光

C1

镜框:半光哑黑 镜腿:哑黑 镜片:全灰

C2

镜框:半光哑黑 镜腿:哑黑 镜片:真白水银

**C**3

镜框:深枪 镜腿:哑黑 镜片:全灰

**C**4

镜框:拉丝枪 镜腿:哑黑 镜片: 绿片

率真有型 潮流新势