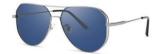

#### 质感潮镜

镜框材质: 不锈钢 镜腿材质: 高镍白铜 镜片材质: TAC偏光

C1

镜框:半光哑黑 镜腿:亮黑 镜片:全灰

C2

镜框:哑灰 镜腿:亮黑 镜片:白水银

**C**3

镜框:玫瑰金 镜腿:亮黑 镜片: 渐茶

**C**4

镜框:拉丝枪 镜腿:亮黑 镜片: 绿片

独特工艺 硬朗有型