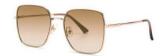

C4

镜片:琥珀黄 镜腿:枪黑

| 轻巧便携 | 独家研制 |

#### 超薄折叠

镜片材质: 高清尼龙 镜腿材质: 金属

C1

镜片:星空黑 镜腿:哑黑

**C2** 

镜片:渐紫红 镜腿:古铜

**C3** 

镜片:蓝粉片 镜腿:古铜

**C**4

镜片:渐变茶 镜腿:古铜

| 轻巧便携 | 独家研制 |