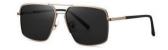

#### 摩登个性

镜框材质: 不锈钢 镜腿材质: 高镍白铜 镜片材质: TAC偏光

C1

镜框:半光哑黑 镜腿:亮黑 镜片:渐灰

C2

镜框:浅枪 镜腿:亮黑 镜片:白水银

**C**3

镜框:浅枪 镜腿:亮黑 镜片: 暗蓝

C4

镜框:K金 镜腿:亮黑 镜片: 渐茶

时尚简约 轻盈自如