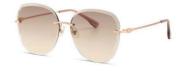

### 质感修颜

镜框材质: 高镍白铜 镜腿材质: 高镍白铜 镜片材质: 高清尼龙

C1

镜框:半光哑黑 镜腿:亮黑 镜片:全灰

C2

镜框:古咖啡 镜腿:亮黑 镜片:灰绿

C3

镜框:玫瑰金 镜腿:透明灰 镜片: 渐进灰粉

**C4** 

镜框:玫瑰金 镜腿:透明桔 镜片: 渐桔

质感廓形 气质修颜