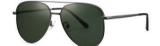

#### 超薄折叠

镜片材质: 高清尼龙 镜腿材质: 金属

C1

镜片:星空黑 镜腿:哑黑

**C2** 

镜片:焦糖棕 镜腿:枪黑

**C3** 

镜片:竹石绿 镜腿:枪黑

C4

镜片:琥珀黄 镜腿:枪黑

| 轻巧便携 | 独家研制 |