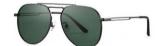

#### 超薄折叠

镜片材质: 高清尼龙 镜腿材质: 金属

C1

镜片:星空黑 镜腿:哑黑

**C2** 

镜片:焦糖棕 镜腿:枪黑

**C3** 

镜片:竹石绿 镜腿:枪黑

C4

镜片:琥珀黄 镜腿:枪黑

| 轻巧便携 | 独家研制 |