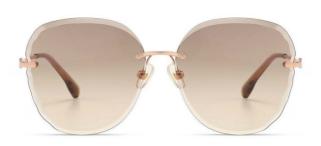

### 质感修颜

镜框材质: 高镍白铜 镜腿材质: 高镍白铜 镜片材质: 高清尼龙

C1

镜框:半光哑黑 镜腿:亮黑 镜片:全灰

C2

镜框:古咖啡 镜腿:亮黑 镜片:灰绿

C3

镜框:玫瑰金 镜腿:透明灰 镜片: 渐进灰粉

**C4** 

镜框:玫瑰金 镜腿:透明桔 镜片: 渐桔

质感廓形 气质修颜