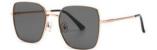

| 轻巧便携 | 独家研制 |

#### 超薄折叠

镜片材质: 高清尼龙 镜腿材质: 金属

C1

镜片:星空黑 镜腿:哑黑

**C2** 

镜片:蓝粉片 镜腿:哑黑

**C3** 

镜片:渐变茶 镜腿:哑黑

**C**4

镜片:春辰绿 镜腿:哑黑

| 轻巧便携 | 独家研制 |