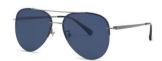

#### 轻潮上镜

镜框材质: 不锈钢 镜腿材质: 不锈钢 镜片材质: TAC偏光

C1

镜框:半光哑黑 镜腿:亮黑 镜片:全灰

C2

镜框:哑灰 镜腿:亮黑 镜片:深绿

**C**3

镜框:浅枪 镜腿:亮黑 镜片: 蓝灰

**C**4

镜框:玫瑰金 镜腿:亮黑 镜片: 渐灰

独特工艺 硬朗有型