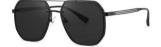

#### 超薄折叠

镜片材质: 高清尼龙 镜腿材质: 金属

C1

镜片:星空黑 镜腿:哑黑

**C2** 

镜片:焦糖棕 镜腿:枪黑

**C3** 

镜片:竹石绿 镜腿:枪黑

C4

镜片:琥珀黄 镜腿:枪黑

| 轻巧便携 | 独家研制 |