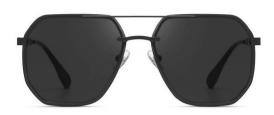

#### 超薄折叠

镜片材质: 高清尼龙 镜腿材质: 金属

C1

镜片:星空黑 镜腿:哑黑

**C2** 

镜片:蓝粉片 镜腿:哑黑

**C3** 

镜片:渐变茶 镜腿:哑黑

**C**4

镜片:春辰绿 镜腿:哑黑

| 轻巧便携 | 独家研制 |