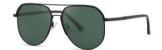

#### 轻潮上镜

镜框材质: 不锈钢 镜腿材质: 不锈钢 镜片材质: TAC偏光

C1

镜框:半光哑黑 镜腿:亮黑 镜片:全灰

C2

镜框:哑灰 镜腿:亮黑 镜片:深绿

**C**3

镜框:浅枪 镜腿:亮黑 镜片: 蓝灰

**C**4

镜框:玫瑰金 镜腿:亮黑 镜片: 渐灰

独特工艺 硬朗有型