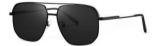

### 质感修颜

镜框材质: 高镍白铜 镜腿材质: 高镍白铜 镜片材质: TAC偏光

.50mm

C1

镜框:半光哑黑 镜腿:亮黑 镜片:全灰

C2

镜框:哑枪 镜腿:亮黑 镜片:蓝灰

C3

镜框:哑枪 镜腿:亮黑 镜片: 绿片

**C4** 

镜框:K金 镜腿:亮黑 镜片: 渐茶

果敢本性 经典双梁