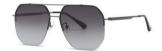

#### 超薄折叠

镜片材质: 高清尼龙 镜腿材质: 金属

C1

镜片:星空黑 镜腿:哑黑

**C2** 

镜片:焦糖棕 镜腿:枪黑

**C3** 

镜片:竹石绿 镜腿:枪黑

C4

镜片:琥珀黄 镜腿:枪黑

| 轻巧便携 | 独家研制 |