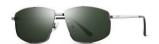

#### 质感潮镜

镜框材质: 不锈钢 镜腿材质: 高镍白铜 镜片材质: TAC偏光

C1

镜框:半光哑黑 镜腿:哑黑 镜片:全灰

C2

镜框:哑银 镜腿:哑黑 镜片:白水银

**C**3

镜框:哑浅日本金 镜腿:哑黑 镜片:全灰

**C4** 

镜框:哑浅日本金 镜腿:哑黑 镜片: 蓝片

经典双梁 硬朗有型