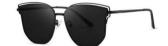

#### 超薄折叠

镜片材质: 高清尼龙 镜腿材质: 金属

C1

镜片:星空黑 镜腿:哑黑

**C2** 

镜片:焦糖棕 镜腿:哑枪

**C3** 

镜片:紫红片 镜腿:哑枪

C4

镜片:青粉片 镜腿:哑中枪

轻盈自然 质感镜框