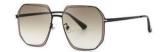

#### 质感修颜

镜框材质: 不锈钢 镜腿材质: 不锈钢 镜片材质: 高清尼龙

C1

镜框:玫瑰金 镜腿:亮黑 镜片:全灰

C2

镜框:玫瑰金 镜腿:透明灰 镜片:浅渐灰

**C**3

镜框:玫瑰金 镜腿:透明茶 镜片: 渐茶

**C**4

镜框:玫瑰金 镜腿:透明粉 镜片:浅渐粉

时髦焦点 气质修颜