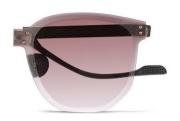

#### 超薄折叠

镜片材质: 高清尼龙 镜腿材质: 金属

C1

镜片:星空黑 镜腿:哑黑

**C2** 

镜片:焦糖棕 镜腿:哑枪

**C3** 

镜片:紫红片 镜腿:哑枪

C4

镜片:青粉片 镜腿:哑中枪

轻盈自然 质感镜框