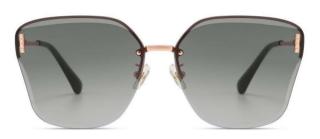

### 质感修颜

镜框材质: 高镍白铜 镜腿材质: 高镍白铜 镜片材质: 高清尼龙

C1

镜框:半光哑黑 镜腿:亮黑 镜片:全灰

C2

镜框:古咖啡 镜腿:亮黑 镜片:灰绿

C3

镜框:玫瑰金 镜腿:透明灰 镜片: 渐进灰粉

**C4** 

镜框:玫瑰金 镜腿:透明桔 镜片: 渐桔

质感廓形 气质修颜