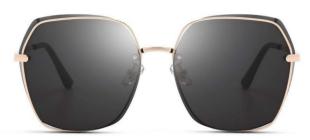

#### 超薄折叠

镜片材质: 高清尼龙 镜腿材质: 金属

C1

镜片:星空黑 镜腿:哑黑

**C2** 

镜片:焦糖棕 镜腿:枪黑

**C3** 

镜片:竹石绿 镜腿:枪黑

C4

镜片:琥珀黄 镜腿:枪黑

| 轻巧便携 | 独家研制 |