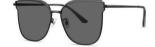

#### 超薄折叠

镜片材质: 高清尼龙 镜腿材质: 金属

C1

镜片:星空黑 镜腿:哑黑

**C2** 

镜片:蓝粉片 镜腿:哑黑

**C3** 

镜片:渐变茶 镜腿:哑黑

**C**4

镜片:春辰绿 镜腿:哑黑

| 轻巧便携 | 独家研制 |