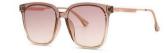

#### 超薄折叠

镜片材质: 高清尼龙 镜腿材质: 金属

C1

镜片:星空黑 镜腿:哑黑

**C2** 

镜片:渐紫红 镜腿:古铜

**C3** 

镜片:蓝粉片 镜腿:古铜

**C**4

镜片:渐变茶 镜腿:古铜

| 轻巧便携 | 独家研制 |