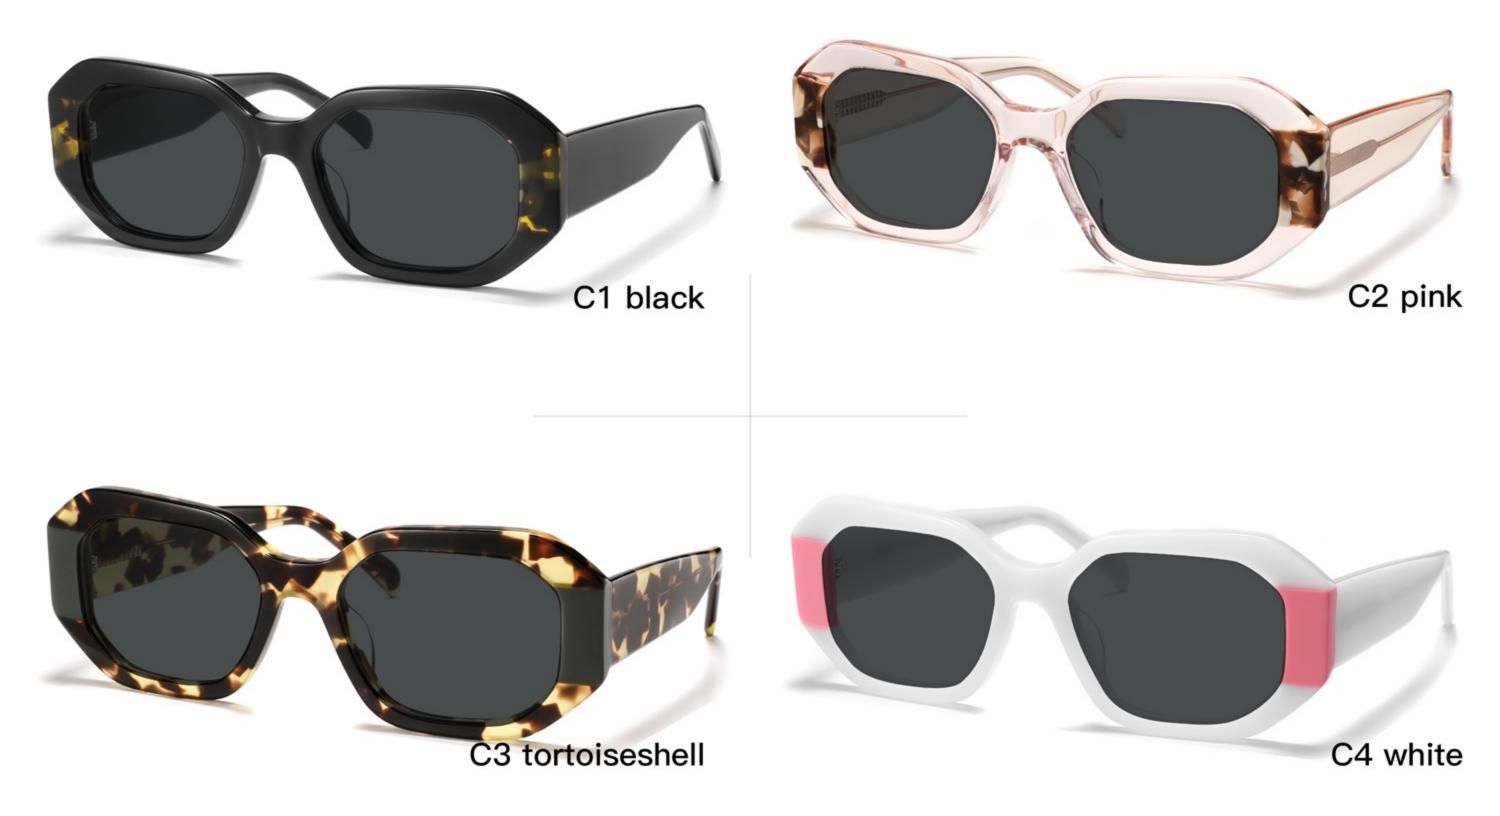

46g











SIZE: 50-18-145

**ACETATE** 









(144mm)



(50mm)



(40mm)

















SIZE: 54-19-145

**ACETATE** 







(149mm)



(54mm)



(46mm)



















SIZE: 51-21-145

### **ACETATE**







(143mm)



(51mm)



(35mm)















Model: YD1295

Size: 56-19-145





#### **COLOR DISPLAY**



Model:YD1294

Size:56-17-145





**COLOR DISPLAY** 



Model: YD1293

Size: 48-24-140





**COLOR DISPLAY** 



C3 green C4 wine red

Model: YD1292

Size: 56-17-145





**COLOR DISPLAY** 



Model:YD1291

Size:55-16-145





**COLOR DISPLAY** 



Model:YD1290T

Size:53-21-145





**COLOR DISPLAY** 



Model:YD1288T

Size:53-21-145





COLOR DISPLAY



Model:YD1287T

Size:54-18-145





**COLOR DISPLAY** 



Model:YD1286T

Size:53-19-145





**COLOR DISPLAY** 



Model:YD1285 RB4397

Size:54-20-143





**COLOR DISPLAY** 



Model:YD1284 RB RO0502S

Size:51-19-143





**COLOR DISPLAY** 



Model:YD1283 RB2187

Size:54-17-143





COLOR DISPLAY



Model:YD1282 RB2186

Size:52-20-143





**COLOR DISPLAY** 



Model:YD1281 RB2140

Size:50-22-143





**COLOR DISPLAY** 







SIZE: 48-21-140

**ACETATE** 









(135mm)



(48mm)



(40mm)









# **OPTICS YD1280**





# **SUN YD1280T**



















SIZE: 55-19-145

**ACETATE** 









(150mm)



(55mm)



(40mm)



(19mm)



(145mm)



# **OPTICS YD1276**





















SIZE: 53-18-142

## **ACETATE**



# **OPTICS YD1270**

## **SUN YD1270T**



















#### SIZE: 54-15-142

## **ACETATE**









(135mm)



(54mm)



(46mm)







22g

# **OPTICS YD1269**

## **SUN