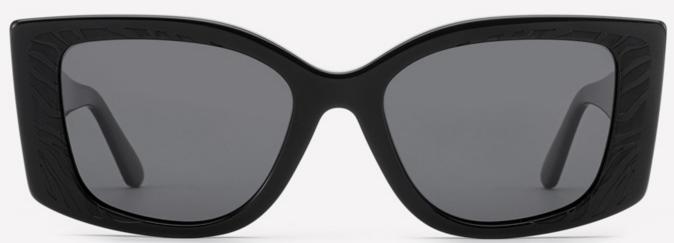

# **SUN YD1365T**

SIZE: 54-22-145

**ACETATE** 

(145mm)

(54mm)

(40mm)

(22mm)

(145mm)