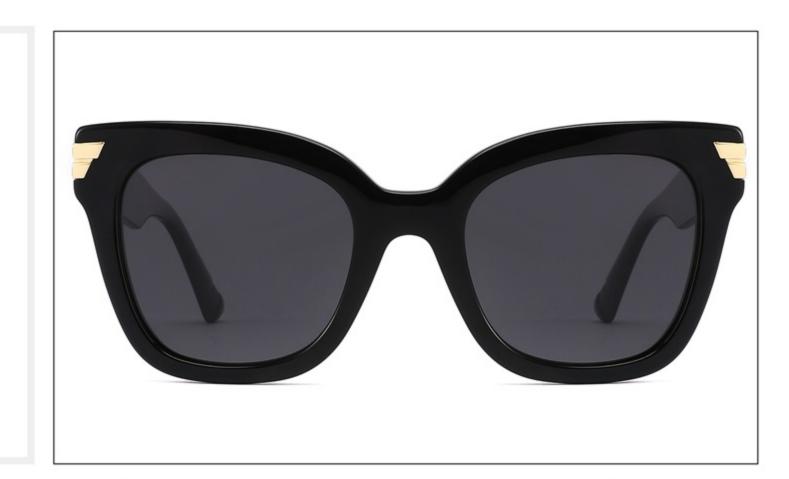

(142mm)



(52mm)



(41mm)



(20mm)



(145mm)









































SIZE: 53-17-142

### **ACETATE**









(141mm)



(53mm)



(44mm)



(17mm)



(142mm)



## **OPTICS FG1646**

## **SUN FG1646T**





















SIZE: 52-17-145

**ACETATE** 









(140mm)



(52mm)



(40mm)































SIZE: 53-18-145

**ACETATE** 









(138mm)



(53mm)



(37mm)



) (18mm)



(145mm)





































SIZE: 46-23-145

**ACETATE** 



















































SIZE: 47-23-145

**ACETATE** 









(142mm)



(47mm)



(42mm)









































Size:50-23-145







(50mm)



(60mm)





(145mm)









Size:57-17-145









(57mm)



(61mm)





(145mm)









Size:52-22-145





























Size:52-22-145























Size:55-19-145