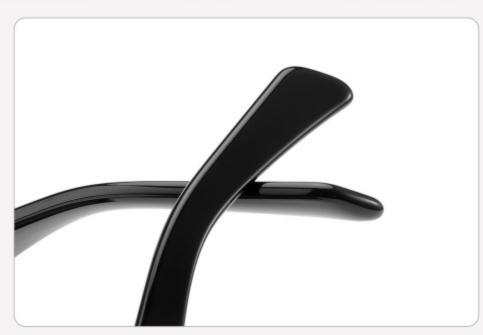

5

**ACETATE** 









(145mm)



(51mm)



(44mm)



(23mm)



(145mm)



**OPTICS YD1331** 

## **SUN YD1331T**





















SIZE: 52-22-145

**ACETATE** 









(145mm)



(52mm)



(37mm)





(145mm)



























SIZE: 48-23-145

**ACETATE** 









(140mm)



(48mm)



(40mm)



(23mm)



(145mm)



35g

**OPTICS YD1327** 

**SUN YD1327T** 

















Model:YD1310T

Size:50-17-145





**COLOR DISPLAY** 



Model:YD1309T

Size:53-21-145





**COLOR DISPLAY** 



Model:YD1308T

Size:48-23-145





**COLOR DISPLAY** 



Model:YD1307T

Size:47-20-148





**COLOR DISPLAY** 



Model:YD1306T

Size:45-26-148





**COLOR DISPLAY** 





SIZE: 51-19-145

**ACETATE** 









(141mm)



(51mm)



(42mm)

















SIZE: 55-23-145

**ACETATE** 









(149mm)



(55mm)



(36mm)





(145mm)



46g











SIZE: 50-18-145

**ACETATE** 









(144mm)



(50mm)



(40mm)

















SIZE: 54-19-145

**ACETATE** 







(149mm)



(54mm)



(46mm)



















SIZE: 51-21-145

### **ACETATE**







(143mm)



(51mm)



(35mm)















Model: YD1295

Size: 56-19-145





#### **COLOR DISPLAY**



Model:YD1294

Size:56-17-145





**COLOR DISPLAY** 



Model: YD1293

Size: 48-24-140





**COLOR DISPLAY** 



C3 green C4 wine red

Model: YD1292

Size: 56-17-145





**COLOR DISPLAY** 



Model:YD1291

Size:55-16-145





**COLOR DISPLAY** 



Model:YD1290T

Size:53-21-145





**COLOR DISPLAY** 



Model:YD1288T

Size:53-21-145





COLOR DISPLAY



Model:YD1287T

Size:54-18-145





**COLOR DISPLAY** 



Model:YD