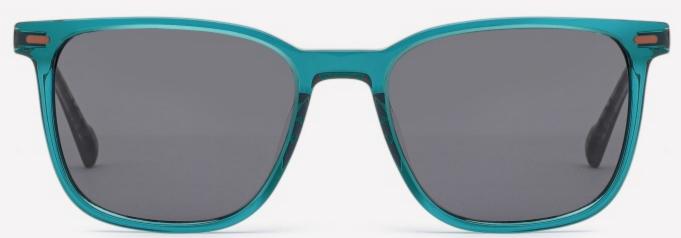

4-20-143





**COLOR DISPLAY** 



Model:YD1284 RB RO0502S

Size:51-19-143





**COLOR DISPLAY** 



Model:YD1283 RB2187

Size:54-17-143





COLOR DISPLAY



Model:YD1282 RB2186

Size:52-20-143





**COLOR DISPLAY** 



Model:YD1281 RB2140

Size:50-22-143





**COLOR DISPLAY** 







SIZE: 48-21-140

**ACETATE** 









(135mm)



(48mm)



(40mm)









# **OPTICS YD1280**





# **SUN YD1280T**



















SIZE: 55-19-145

**ACETATE** 









(150mm)



(55mm)



(40mm)



(19mm)



(145mm)



# **OPTICS YD1276**





















SIZE: 53-18-142

## **ACETATE**



# **OPTICS YD1270**

## **SUN YD1270T**



















#### SIZE: 54-15-142

## **ACETATE**









(135mm)



(54mm)



(46mm)







22g

# **OPTICS YD1269**

## **SUN YD1269T**





















#### SIZE: 53-18-142

### **ACETATE**













(53mm)



(46mm)





(142mm)



**OPTICS YD1268** 

**SUN YD1268T** 





















## SIZE: 53-16-142

## **ACETATE**

















(49mm)







22

**OPTICS YD1267** 

# **SUN YD1267T**





















### SIZE: 53-17-142

### **ACETATE**

















(49mm)

(17mm)

(14





# **OPTICS YD1266**

## **SUN YD1266T**





















SIZE: 49-22-143

**ACETATE** 









(143mm)



(49mm)



(35mm)

















SIZE: 53-19-143

**ACETATE** 









(145mm)



(53mm)



(43mm)





(143mm)



C4 grey





C3 blue



SIZE: 50-21-143

**ACETATE** 









(143mm)



(50mm)



(40mm)

















SIZE: 51-22-143

**ACETATE** 









(143mm)



(51mm)



(35mm)

















SIZE: 52-19-143

**ACETATE**