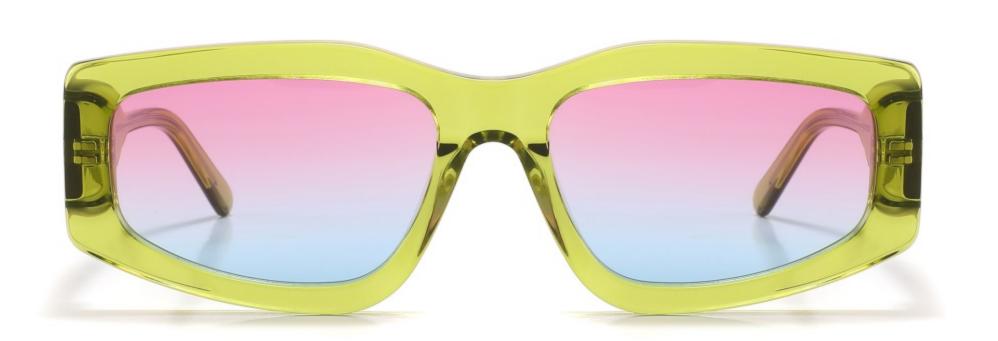

T

Size:50-17-145





**COLOR DISPLAY** 



Model:YD1309T

Size:53-21-145





**COLOR DISPLAY** 



Model:YD1308T

Size:48-23-145





**COLOR DISPLAY** 



Model:YD1307T

Size:47-20-148





**COLOR DISPLAY** 



Model:YD1306T

Size:45-26-148





**COLOR DISPLAY** 





SIZE: 51-19-145

**ACETATE** 









(141mm)



(51mm)



(42mm)

















SIZE: 55-23-145

**ACETATE** 









(149mm)



(55mm)



(36mm)





(145mm)



46g











SIZE: 50-18-145

**ACETATE** 









(144mm)



(50mm)



(40mm)

















SIZE: 54-19-145

**ACETATE** 







(149mm)



(54mm)



(46mm)



















SIZE: 51-21-145

### **ACETATE**







(143mm)



(51mm)



(35mm)















Model: YD1295

Size: 56-19-145





#### **COLOR DISPLAY**



Model:YD1294

Size:56-17-145





**COLOR DISPLAY** 



Model: YD1293

Size: 48-24-140





**COLOR DISPLAY** 



C3 green C4 wine red

Model: YD1292

Size: 56-17-145





**COLOR DISPLAY** 



Model:YD1291

Size:55-16-145





**COLOR DISPLAY** 



Model:YD1290T

Size:53-21-145





**COLOR DISPLAY** 



Model:YD1288T

Size:53-21-145





COLOR DISPLAY



Model:YD1287T

Size:54-18-145





**COLOR DISPLAY** 



Model:YD1286T

Size:53-19-145





**COLOR DISPLAY** 



Model:YD1285 RB4397

Size:54-20-143





**COLOR DISPLAY** 



Model:YD1284 RB RO0502S

Size:51-19-143





**COLOR DISPLAY** 



Model:YD1283 RB2187

Size:54-17-143





COLOR DISPLAY



Model:YD1282 RB2186

Size:52-20-143





**COLOR DISPLAY** 



Model:YD1281 RB2140

Size:50-22-143





**COLOR DISPLAY** 







SIZE: 48-21-140

**ACETATE**