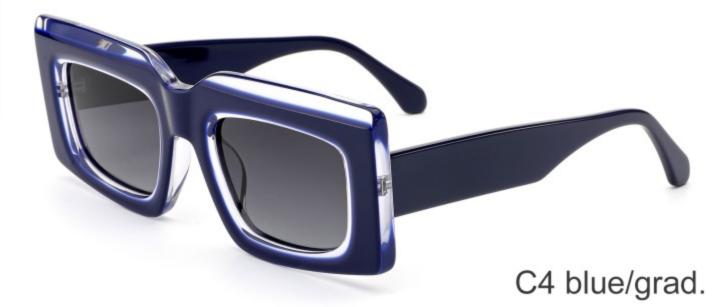

#### **COLOR DISPLAY**

Model:YD1294

Size:56-17-145

**COLOR DISPLAY** 

Model: YD1293

Size: 48-24-140

**COLOR DISPLAY** 

C3 green C4 wine red