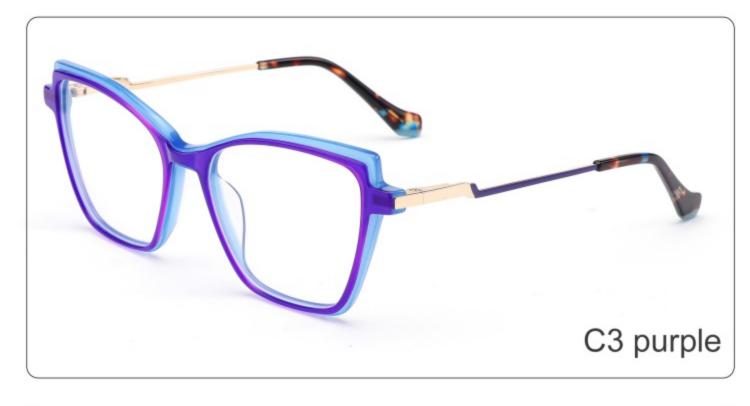

## **OPTICS FG1649**

C3 purple

SIZE: 52-24-145

**ACETATE** 

(145mm)

(52mm)

(47mm)

(145mm)