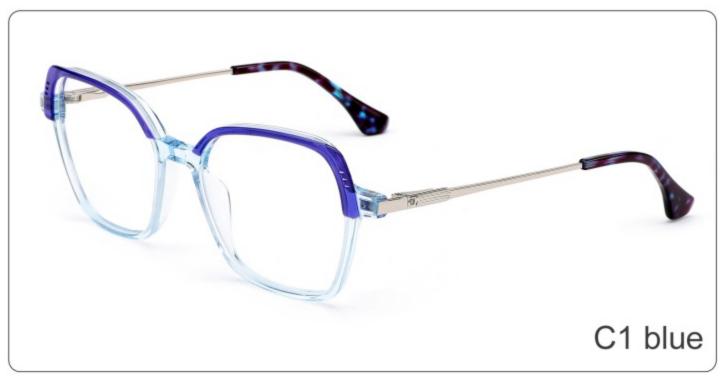

**SUN YD1280T**



















SIZE: 55-19-145

**ACETATE** 









(150mm)



(55mm)



(40mm)



(19mm)



(145mm)



# **OPTICS YD1276**





















SIZE: 53-18-142

## **ACETATE**



# **OPTICS YD1270**

## **SUN YD1270T**



















#### SIZE: 54-15-142

## **ACETATE**









(135mm)



(54mm)



(46mm)







22g

# **OPTICS YD1269**

## **SUN YD1269T**





















#### SIZE: 53-18-142

### **ACETATE**













(53mm)



(46mm)





(142mm)



**OPTICS YD1268** 

**SUN YD1268T** 





















## SIZE: 53-16-142

## **ACETATE**

















(49mm)







22

**OPTICS YD1267** 

# **SUN YD1267T**





















### SIZE: 53-17-142

### **ACETATE**

















(49mm)

(17mm)

(14





# **OPTICS YD1266**

## **SUN YD1266T**





















SIZE: 49-22-143

**ACETATE** 









(143mm)



(49mm)



(35mm)

















SIZE: 53-19-143

**ACETATE** 









(145mm)



(53mm)



(43mm)





(143mm)



C4 grey





C3 blue



SIZE: 50-21-143

**ACETATE** 









(143mm)



(50mm)



(40mm)

















SIZE: 51-22-143

**ACETATE** 









(143mm)



(51mm)



(35mm)

















SIZE: 52-19-143

**ACETATE** 









(142mm)



(52mm)



(37mm)



(19mm)













# Model:YD1188T

Size:54-20-148







(50mm)



(148mm)









# Model:YD1187T

Size:56-20-148







C1 OUTSIDE RED INSIDE TRANSPARENT



C2 OUTSIDE BLUE INSIDE YELLOW

# Model:YD1186T

Size:55-19-148

















SIZE: 53-18-145

**ACETATE** 









(144mm)



(53mm)



(43mm)



(18mm)



(145mm)