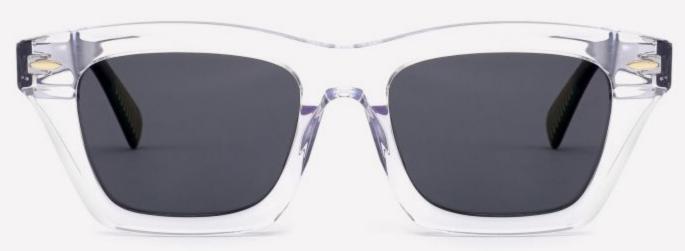

SIZE: 56-19-145

**ACETATE** 









(153mm)



(56mm)



) (19mm) (42mm)



(145mm)



46g





























SIZE: 57-17-145

**ACETATE** 









(148mm)



(57mm)



(44mm)































SIZE: 52-23-145

### **ACETATE**









(145mm)



(52mm)



(39mm)



(23mm)



(145mm)



40g











SIZE: 52-25-145

**ACETATE** 









(149mm)



(52mm)



(49mm)



(25mm)

















SIZE: 46-21-145

### **ACETATE**









(142mm)



(46mm)



(39mm)

















SIZE: 56-19-145

### **ACETATE**









(152mm)



(56mm)



(49mm)



) (19mm)















SIZE: 51-18-145

**ACETATE** 









(139mm)



(51mm)



(43mm)





(145mm)



35g







SIZE: 51-19-145

**ACETATE** 









(141mm)



(51mm)



(41mm)

































SIZE: 49-18-145

**ACETATE** 









(141mm)



(49mm)



C2 demi

(36mm)



(18mm)



(145mm)





































SIZE: 51-23-145

**ACETATE** 









(145mm)



(51mm)



(44mm)



(23mm)



(145mm)



**OPTICS YD1331** 

## **SUN YD1331T**





















SIZE: 52-22-145

**ACETATE** 









(145mm)



(52mm)



(37mm)





(145mm)



























SIZE: 48-23-145

**ACETATE** 









(140mm)



(48mm)



(40mm)



(23mm)



(145mm)



35g

**OPTICS YD1327** 

**SUN YD1327T** 

















Model:YD1310T

Size:50-17-145





**COLOR DISPLAY** 



Model:YD1309T

Size:53-21-145





**COLOR DISPLAY** 



Model:YD1308T

Size:48-23-145





**COLOR DISPLAY** 



Model:YD1307T

Size:47-20-148





**COLOR DISPLAY** 



Model:YD1306T

Size:45-26-14