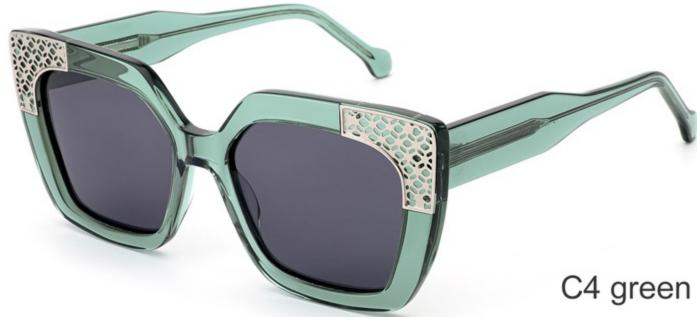

SIZE: 52-19-145

**ACETATE** 









(145mm)



(52mm)



(35mm)



































SIZE: 56-17-145

### **ACETATE**









(147mm)



(56mm)



(45mm)



















SIZE: 122-145

**ACETATE** 









(147mm)



(122mm)



(48mm)



(0mm)















SIZE: 129-145

**ACETATE** 









(150mm)



(129mm)



(38mm)



(0mm)















SIZE: 56-16-145

**ACETATE** 









(147mm)



(56mm)



(50mm)



















SIZE: 56-18-145

**ACETATE** 









(147mm)



(56mm)



(46mm)



) (18mm)

















SIZE: 55-15-145

**ACETATE** 









(144mm)



(55mm)



(40mm)



(15mm)



(145mm)



## **OPTICS YD1365**











# **SUN YD1365T**













SIZE: 54-22-145

**ACETATE** 









(145mm)



(54mm)



(40mm)



(22mm)



(145mm)





























SIZE: 53-19-145

**ACETATE** 









(142mm)



(53mm)



(43mm)





(145mm)

























SIZE: 51-21-145

**ACETATE** 









(144mm)



(51mm)