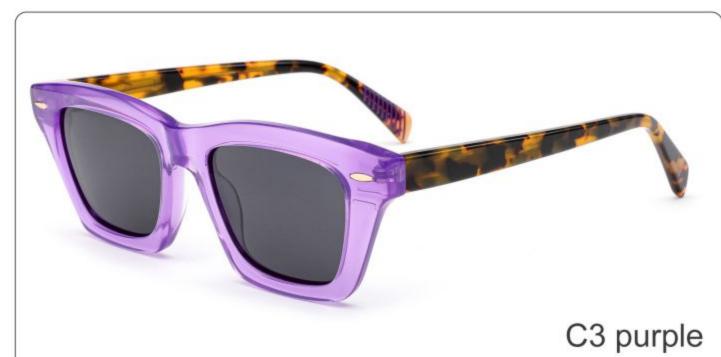

## **OPTICS FG1649**

C3 purple

SIZE: 52-24-145

**ACETATE** 

(145mm)

(52mm)

(47mm)

(145mm)