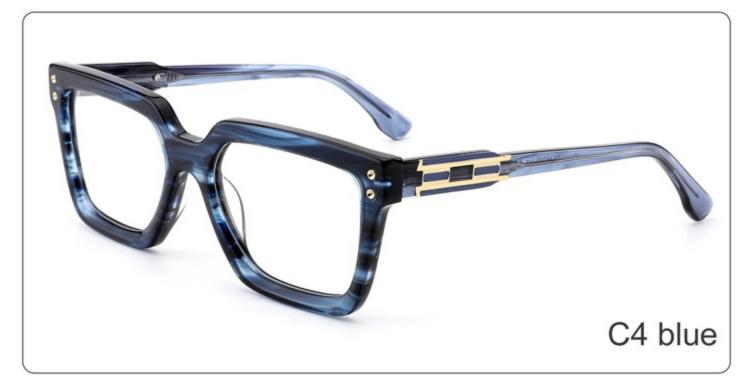

# **SUN YD1365T**

SIZE: 54-22-145

**ACETATE** 

(145mm)

(54mm)

(40mm)

(22mm)

(145mm)