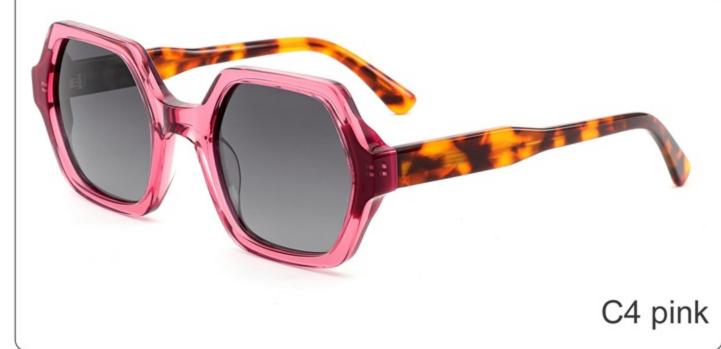

SIZE: 51-22-143

**ACETATE** 









(143mm)



(51mm)



(35mm)

















SIZE: 52-19-143

**ACETATE** 









(142mm)



(52mm)



(37mm)



(19mm)













# Model:YD1188T

Size:54-20-148







(50mm)



(148mm)









# Model:YD1187T

Size:56-20-148







C1 OUTSIDE RED INSIDE TRANSPARENT



C2 OUTSIDE BLUE INSIDE YELLOW

# Model:YD1186T

Size:55-19-148

















SIZE: 53-18-145

**ACETATE** 









(144mm)



(53mm)



(43mm)



(18mm)



(145mm)

































SIZE: 53-17-145

**ACETATE** 









(143mm)



(53mm)



(44mm)





(145mm)



## **OPTICS FG1649**

























C3 purple

















SIZE: 52-24-145

**ACETATE** 









(145mm)



(52mm)



(47mm)





(145mm)







































SIZE: 52-20-145

**ACETATE** 









(142mm)



(52mm)



(41mm)



(20mm)



(145mm)









































SIZE: 53-17-142

### **ACETATE**









(141mm)



(53mm)



(44mm)



(17mm)



(142mm)



## **OPTICS FG1646**

## **SUN FG1646T**





















SIZE: 52-17-145

**ACETATE** 









(140mm)



(52mm)



(40mm)































SIZE: 53-18-145

**ACETATE** 









(138mm)



(53mm)



(37mm)



) (18mm)



(145mm)





































SIZE: 46-23-145

**ACETATE** 



















































SIZE: 47-23-145

**ACETATE** 









(142mm)



(47mm)



(42mm)









































Size:50-23-145







(50mm)



(60mm)





(145mm)









Size:57-17-145









(57mm)