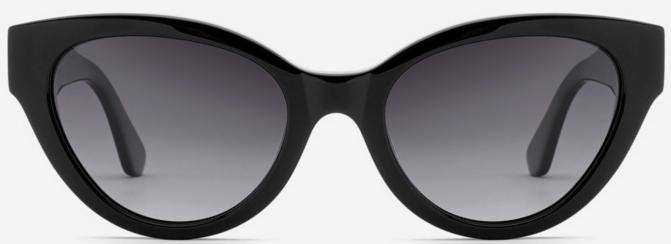

SIZE: 51-22-143

**ACETATE** 









(143mm)



(51mm)



(35mm)

















SIZE: 52-19-143

**ACETATE** 









(142mm)



(52mm)



(37mm)



(19mm)













# Model:YD1188T

Size:54-20-148







(50mm)



(148mm)









# Model:YD1187T

Size:56-20-148







C1 OUTSIDE RED INSIDE TRANSPARENT



C2 OUTSIDE BLUE INSIDE YELLOW

# Model:YD1186T

Size:55-19-148

















SIZE: 53-18-145

**ACETATE** 









(144mm)



(53mm)



(43mm)



(18mm)



(145mm)

































SIZE: 53-17-145

**ACETATE** 









(143mm)



(53mm)



(44mm)





(145mm)



## **OPTICS FG1649**

























C3 purple

















SIZE: 52-24-145

**ACETATE** 









(145mm)



(52mm)



(47mm)





(145mm)







































SIZE: 52-20-145

**ACETATE** 









(142mm)



(52mm)



(41mm)



(20mm)



(145mm)









































SIZE: 53-17-142

### **ACETATE**









(141mm)



(53mm)



(44mm)



(17mm)



(142mm)



## **OPTICS FG1646**

## **SUN FG1646T**





















SIZE: 52-17-145

**ACETATE** 









(140mm)



(52mm)



(40mm)































SIZE: 53-18-145

**ACETATE** 









(138mm)



(53mm)



(37mm)



) (18mm)



(145mm)





































SIZE: 46-23-145

**ACETATE** 



















































SIZE: 47-23-145

**ACETATE** 









(142mm)



(47mm)



(42mm)









































Size:50-23-145







(50mm)



(60mm)





(145mm)









Size:57-17-145









(57mm)



(61m