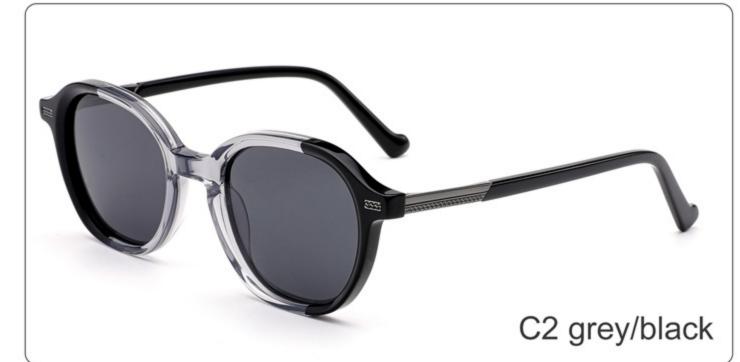

3 green C4 wine red

Model: YD1292

Size: 56-17-145





**COLOR DISPLAY** 



Model:YD1291

Size:55-16-145





**COLOR DISPLAY** 



Model:YD1290T

Size:53-21-145





**COLOR DISPLAY** 



Model:YD1288T

Size:53-21-145





COLOR DISPLAY



Model:YD1287T

Size:54-18-145





**COLOR DISPLAY** 



Model:YD1286T

Size:53-19-145





**COLOR DISPLAY** 



Model:YD1285 RB4397

Size:54-20-143





**COLOR DISPLAY** 



Model:YD1284 RB RO0502S

Size:51-19-143





**COLOR DISPLAY** 



Model:YD1283 RB2187

Size:54-17-143





COLOR DISPLAY



Model:YD1282 RB2186

Size:52-20-143





**COLOR DISPLAY** 



Model:YD1281 RB2140

Size:50-22-143





**COLOR DISPLAY** 







SIZE: 48-21-140

**ACETATE** 









(135mm)



(48mm)



(40mm)









# **OPTICS YD1280**





# **SUN YD1280T**



















SIZE: 55-19-145

**ACETATE** 









(150mm)



(55mm)



(40mm)



(19mm)



(145mm)



# **OPTICS YD1276**





















SIZE: 53-18-142

## **ACETATE**



# **OPTICS YD1270**

## **SUN YD1270T**



















#### SIZE: 54-15-142

## **ACETATE**









(135mm)



(54mm)



(46mm)







22g

# **OPTICS YD1269**

## **SUN YD1269T**





















#### SIZE: 53-18-142

### **ACETATE**













(53mm)



(46mm)





(142mm)



**OPTICS YD1268** 

**SUN YD1268T** 





















## SIZE: 53-16-142

## **ACETATE**

















(49mm)







22

**OPTICS YD1267** 

# **SUN YD1267T**





















### SIZE: 53-17-142

### **ACETATE**

















(49mm)

(17mm)

(14





# **OPTICS YD1266**

## **SUN YD1266T**





















SI