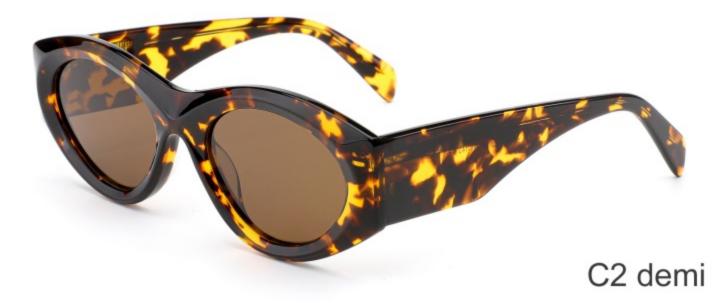

mm)



(46mm)





(142mm)



**OPTICS YD1268** 

**SUN YD1268T** 





















## SIZE: 53-16-142

## **ACETATE**

















(49mm)







22

**OPTICS YD1267** 

# **SUN YD1267T**





















### SIZE: 53-17-142

### **ACETATE**

















(49mm)

(17mm)

(14





# **OPTICS YD1266**

## **SUN YD1266T**





















SIZE: 49-22-143

**ACETATE** 









(143mm)



(49mm)



(35mm)

















SIZE: 53-19-143

**ACETATE** 









(145mm)



(53mm)



(43mm)





(143mm)



C4 grey





C3 blue



SIZE: 50-21-143

**ACETATE** 









(143mm)



(50mm)



(40mm)

















SIZE: 51-22-143

**ACETATE** 









(143mm)



(51mm)



(35mm)

















SIZE: 52-19-143

**ACETATE** 









(142mm)



(52mm)



(37mm)



(19mm)













# Model:YD1188T

Size:54-20-148







(50mm)



(148mm)









# Model:YD1187T

Size:56-20-148







C1 OUTSIDE RED INSIDE TRANSPARENT



C2 OUTSIDE BLUE INSIDE YELLOW

# Model:YD1186T

Size:55-19-148

















SIZE: 53-18-145

**ACETATE** 









(144mm)



(53mm)



(43mm)



(18mm)



(145mm)

































SIZE: 53-17-145

**ACETATE** 









(143mm)



(53mm)



(44mm)





(145mm)



## **OPTICS FG1649**

























C3 purple

















SIZE: 52-24-145

**ACETATE** 









(145mm)



(52mm)



(47mm)





(145mm)







































SIZE: 52-20-145

**ACETATE** 









(142mm)



(52mm)



(41mm)



(20mm)



(145mm)









































SIZE: 53-17-142

### **ACETATE**









(141m