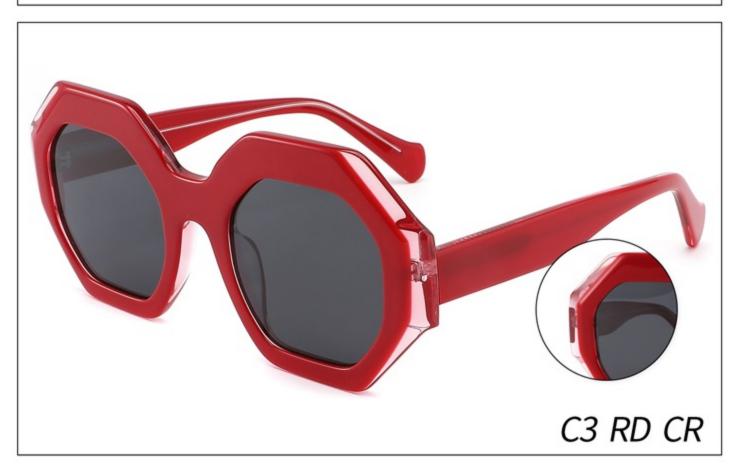

# **SUN YD1365T**

SIZE: 54-22-145

**ACETATE** 

(145mm)

(54mm)

(40mm)

(22mm)

(145mm)