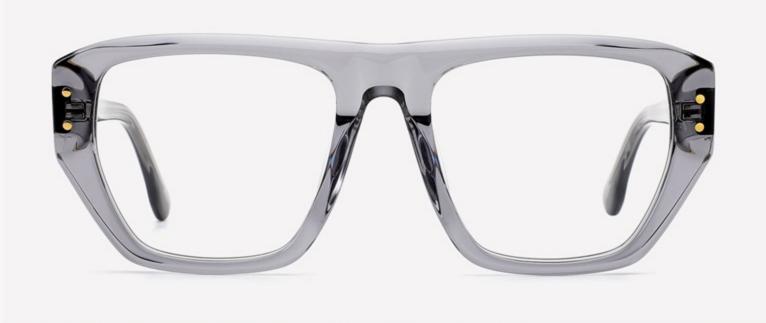

## **OPTICS YD1365**

# **SUN YD1365T**

SIZE: 54-22-145

**ACETATE** 

(145mm)

(54mm)

(40mm)

(22mm)

(145mm)