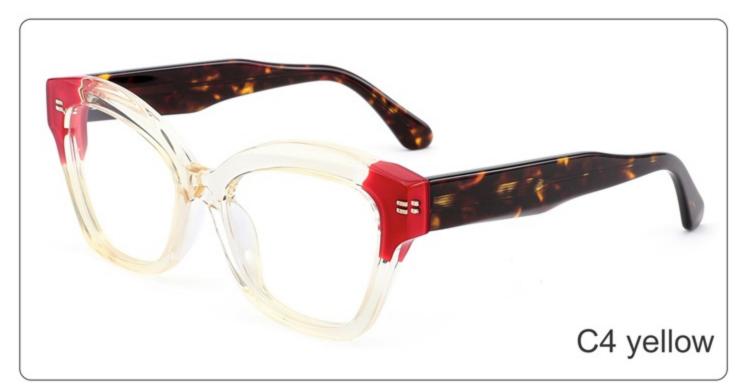

#### **COLOR DISPLAY**

Model:YD1294

Size:56-17-145

**COLOR DISPLAY** 

Model: YD1293

Size: 48-24-140

**COLOR DISPLAY** 

C3 green C4 wine red