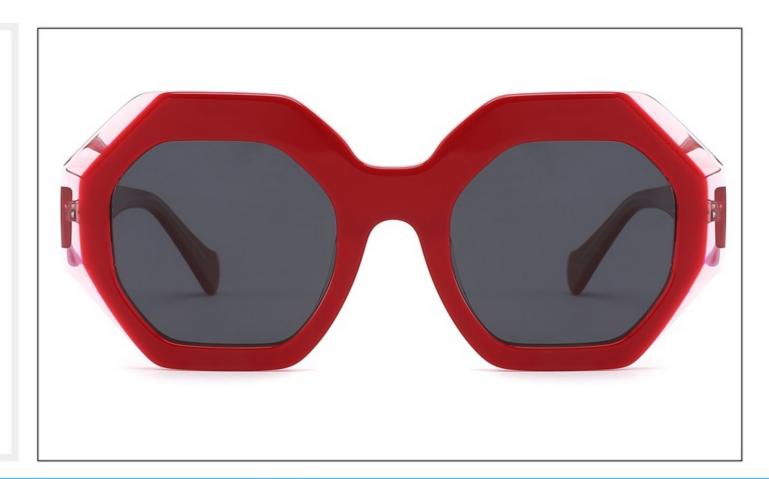

(145mm)



(52mm)



(47mm)





(145mm)







































SIZE: 52-20-145

**ACETATE** 









(142mm)



(52mm)



(41mm)



(20mm)



(145mm)









































SIZE: 53-17-142

### **ACETATE**









(141mm)



(53mm)



(44mm)



(17mm)



(142mm)



## **OPTICS FG1646**

## **SUN FG1646T**





















SIZE: 52-17-145

**ACETATE** 









(140mm)



(52mm)



(40mm)































SIZE: 53-18-145

**ACETATE** 









(138mm)



(53mm)



(37mm)



) (18mm)



(145mm)





































SIZE: 46-23-145

**ACETATE** 



















































SIZE: 47-23-145

**ACETATE** 









(142mm)



(47mm)



(42mm)









































Size:50-23-145







(50mm)



(60mm)





(145mm)









Size:57-17-145









(57mm)



(61mm)





(145mm)









Size:52-22-145





























Size:52-22-145























Size:55-19-145