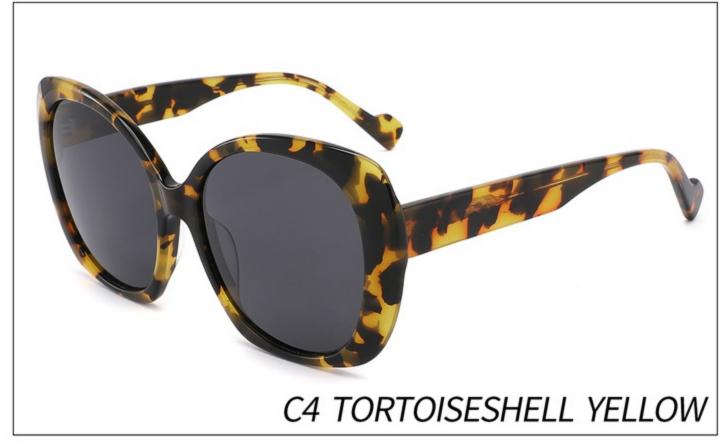

ETATE** 









(142mm)



(52mm)



(41mm)



(20mm)



(145mm)









































SIZE: 53-17-142

### **ACETATE**









(141mm)



(53mm)



(44mm)



(17mm)



(142mm)



## **OPTICS FG1646**

## **SUN FG1646T**





















SIZE: 52-17-145

**ACETATE** 









(140mm)



(52mm)



(40mm)































SIZE: 53-18-145

**ACETATE** 









(138mm)



(53mm)



(37mm)



) (18mm)



(145mm)





































SIZE: 46-23-145

**ACETATE** 



















































SIZE: 47-23-145

**ACETATE** 









(142mm)



(47mm)



(42mm)









































Size:50-23-145







(50mm)



(60mm)





(145mm)









Size:57-17-145









(57mm)



(61mm)





(145mm)









Size:52-22-145





























Size:52-22-145























Size:55-19-145