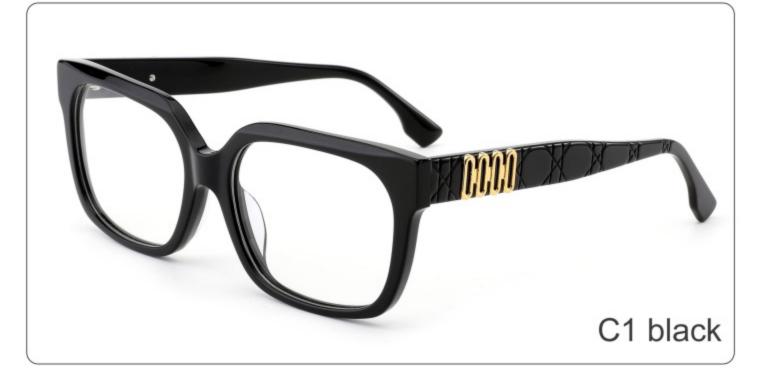

(145mm)

























SIZE: 51-21-145

**ACETATE** 









(144mm)



(51mm)



(38mm)

































SIZE: 56-19-145

**ACETATE** 









(148mm)



(56mm)



(40mm)









**SUN YD1361T** 





















SIZE: 53-18-145

**ACETATE** 









(141mm)



(53mm)



(50mm)





31.8g































SIZE: 55-18-143

**ACETATE** 









(144mm)



(55mm)



(18mm)

(143mm)

42.8g

























SIZE: 55-19-145

**ACETATE** 









(147mm)



(55mm)



(44mm)







**OPTICS YD1354** 

**SUN YD1354T** 

























SIZE: 56-19-145

**ACETATE** 









(153mm)



(56mm)



) (19mm) (42mm)



(145mm)



46g





























SIZE: 57-17-145

**ACETATE** 









(148mm)



(57mm)



(44mm)































SIZE: 52-23-145

### **ACETATE**









(145mm)



(52mm)



(39mm)



(23mm)



(145mm)



40g











SIZE: 52-25-145

**ACETATE** 









(149mm)



(52mm)



(49mm)



(25mm)

















SIZE: 46-21-145

### **ACETATE**









(142mm)



(46mm)



(39mm)

















SIZE: 56-19-145

### **ACETATE**









(152mm)



(56mm)



(49mm)



) (19mm)















SIZE: 51-18-145

**ACETATE** 









(139mm)



(51mm)



(43mm)





(145mm)



35g







SIZE: 51-19-145

**ACETATE** 









(141mm)



(51mm)



(41mm)

































SIZE: 49-18-145

**ACETATE** 









(141mm)



(49mm)



C2 demi

(36mm)



(18mm)



(145mm)





































SIZE: 51-23-145

**ACETATE** 









(145mm)



(51mm)



(44