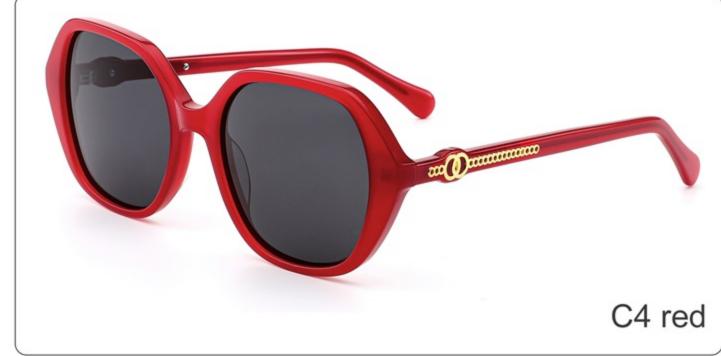

SIZE: 56-18-145

**ACETATE** 









(147mm)



(56mm)



(46mm)



) (18mm)

















SIZE: 55-15-145

**ACETATE** 









(144mm)



(55mm)



(40mm)



(15mm)



(145mm)



## **OPTICS YD1365**











# **SUN YD1365T**













SIZE: 54-22-145

**ACETATE** 









(145mm)



(54mm)



(40mm)



(22mm)



(145mm)





























SIZE: 53-19-145

**ACETATE** 









(142mm)



(53mm)



(43mm)





(145mm)

























SIZE: 51-21-145

**ACETATE** 









(144mm)



(51mm)



(38mm)

































SIZE: 56-19-145

**ACETATE** 









(148mm)



(56mm)



(40mm)









**SUN YD1361T** 





















SIZE: 53-18-145

**ACETATE** 









(141mm)



(53mm)



(50mm)





31.8g































SIZE: 55-18-143

**ACETATE** 









(144mm)



(55mm)



(18mm)

(143mm)

42.8g

























SIZE: 55-19-145

**ACETATE** 









(147mm)



(55mm)



(44mm)







**OPTICS YD1354** 

**SUN YD1354T** 

























SIZE: 56-19-145

**ACETATE** 









(153mm)



(56mm)



) (19mm) (42mm)



(145mm)



46g





























SIZE: 57-17-145

**ACETATE** 









(148mm)



(57mm)



(44mm)































SIZE: 52-23-145

### **ACETATE**









(145mm)



(52mm)



(39mm)



(23mm)



(145mm)



40g











SIZE: 52-25-145

**ACETATE** 









(149mm)



(52mm)



(49mm)



(25mm)

















SIZE: 46-21-145

### **ACETATE**









(142mm)



(46mm)



(39mm)

















SIZE: 56-19-145

### **ACETATE**