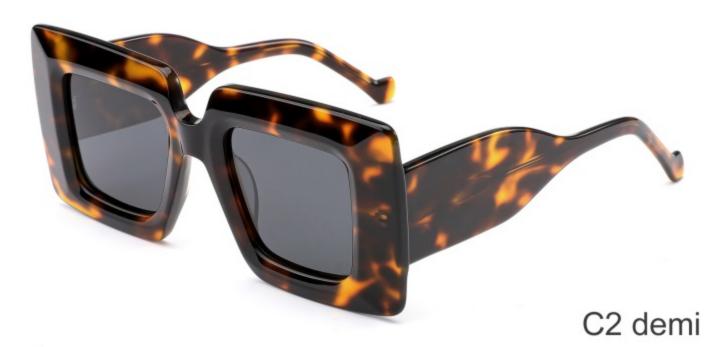

(50mm)





31.8g































SIZE: 55-18-143

**ACETATE** 









(144mm)



(55mm)



(18mm)

(143mm)

42.8g

























SIZE: 55-19-145

**ACETATE** 









(147mm)



(55mm)



(44mm)







**OPTICS YD1354** 

**SUN YD1354T** 

























SIZE: 56-19-145

**ACETATE** 









(153mm)



(56mm)



) (19mm) (42mm)



(145mm)



46g





























SIZE: 57-17-145

**ACETATE** 









(148mm)



(57mm)



(44mm)































SIZE: 52-23-145

### **ACETATE**









(145mm)



(52mm)



(39mm)



(23mm)



(145mm)



40g











SIZE: 52-25-145

**ACETATE** 









(149mm)



(52mm)



(49mm)



(25mm)

















SIZE: 46-21-145

### **ACETATE**









(142mm)



(46mm)



(39mm)

















SIZE: 56-19-145

### **ACETATE**









(152mm)



(56mm)



(49mm)



) (19mm)















SIZE: 51-18-145

**ACETATE** 









(139mm)



(51mm)



(43mm)





(145mm)



35g







SIZE: 51-19-145

**ACETATE** 









(141mm)



(51mm)



(41mm)

































SIZE: 49-18-145

**ACETATE** 









(141mm)



(49mm)



C2 demi

(36mm)



(18mm)



(145mm)





































SIZE: 51-23-145

**ACETATE** 









(145mm)



(51mm)



(44mm)



(23mm)



(145mm)



**OPTICS YD1331** 

## **SUN YD1331T**





















SIZE: 52-22-145

**ACETATE** 









(145mm)



(52mm)



(37mm)





(145mm)



























SIZE: 48-23-145

**ACETATE** 









(140mm)



(48mm)



(40mm)



(23mm)



(145mm)



35g

**OPTICS YD13