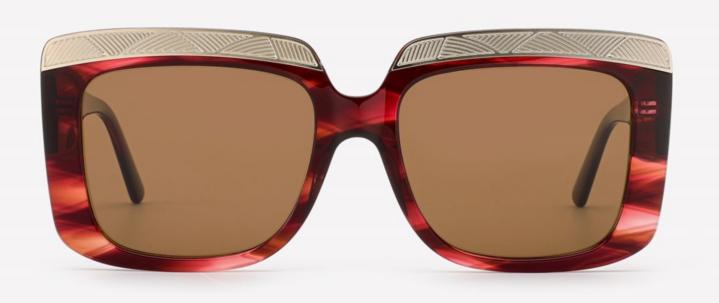

Size:53-19-145

**COLOR DISPLAY** 

Model:YD1285 RB4397

Size:54-20-143

**COLOR DISPLAY** 

Model:YD1284 RB RO0502S

Size:51-19-143

**COLOR DISPLAY** 