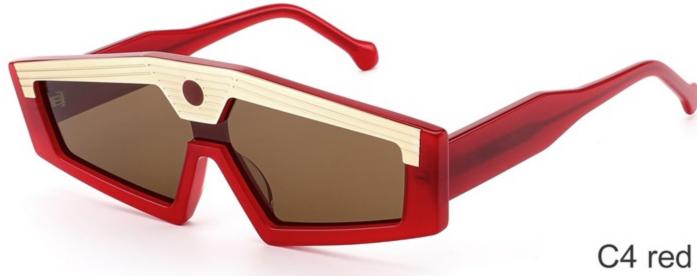

# **SUN YD1365T**

SIZE: 54-22-145

**ACETATE** 

(145mm)

(54mm)

(40mm)

(22mm)

(145mm)