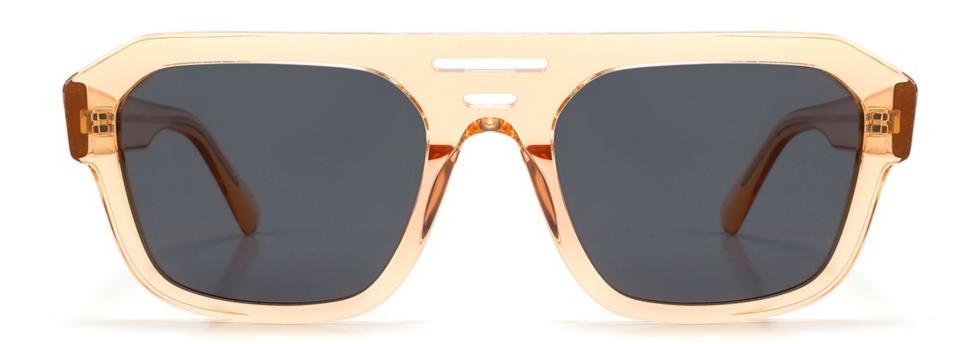

ATE** 









(144mm)



(50mm)



(40mm)

















SIZE: 54-19-145

**ACETATE** 







(149mm)



(54mm)



(46mm)



















SIZE: 51-21-145

### **ACETATE**







(143mm)



(51mm)



(35mm)















Model: YD1295

Size: 56-19-145





#### **COLOR DISPLAY**



Model:YD1294

Size:56-17-145





**COLOR DISPLAY** 



Model: YD1293

Size: 48-24-140





**COLOR DISPLAY** 



C3 green C4 wine red

Model: YD1292

Size: 56-17-145





**COLOR DISPLAY** 



Model:YD1291

Size:55-16-145





**COLOR DISPLAY** 



Model:YD1290T

Size:53-21-145





**COLOR DISPLAY** 



Model:YD1288T

Size:53-21-145





COLOR DISPLAY



Model:YD1287T

Size:54-18-145





**COLOR DISPLAY** 



Model:YD1286T

Size:53-19-145





**COLOR DISPLAY** 



Model:YD1285 RB4397

Size:54-20-143





**COLOR DISPLAY** 



Model:YD1284 RB RO0502S

Size:51-19-143





**COLOR DISPLAY** 



Model:YD1283 RB2187

Size:54-17-143





COLOR DISPLAY



Model:YD1282 RB2186

Size:52-20-143





**COLOR DISPLAY** 



Model:YD1281 RB2140

Size:50-22-143





**COLOR DISPLAY** 







SIZE: 48-21-140

**ACETATE** 









(135mm)



(48mm)



(40mm)









# **OPTICS YD1280**





# **SUN YD1280T**



















SIZE: 55-19-145

**ACETATE** 









(150mm)



(55mm)



(40mm)



(19mm)



(145mm)



# **OPTICS YD1276**





















SIZE: 53-18-142

## **ACETATE**



# **OPTICS YD1270**

## **SUN YD1270T**



















#### SIZE: 54-15-142

## **ACETATE**









(135mm)



(54mm)



(46mm)







22g

# **OPTICS YD1269**

## **SUN YD1269T**





















#### SIZ