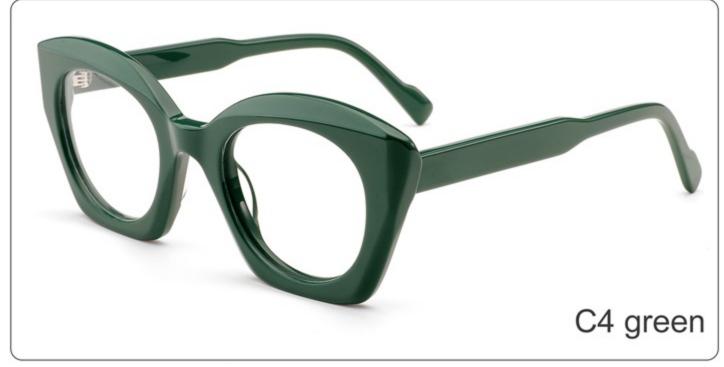

#### **COLOR DISPLAY**

Model:YD1294

Size:56-17-145

**COLOR DISPLAY** 

Model: YD1293

Size: 48-24-140

**COLOR DISPLAY** 

C3 green C4 wine red