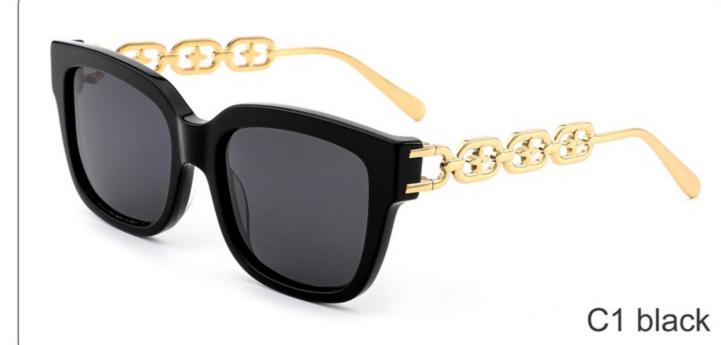

SIZE: 55-15-145

**ACETATE** 









(144mm)



(55mm)



(40mm)



(15mm)



(145mm)



## **OPTICS YD1365**











# **SUN YD1365T**













SIZE: 54-22-145

**ACETATE** 









(145mm)



(54mm)



(40mm)



(22mm)



(145mm)





























SIZE: 53-19-145

**ACETATE** 









(142mm)



(53mm)



(43mm)





(145mm)

























SIZE: 51-21-145

**ACETATE** 









(144mm)



(51mm)



(38mm)

































SIZE: 56-19-145

**ACETATE** 









(148mm)



(56mm)



(40mm)









**SUN YD1361T** 





















SIZE: 53-18-145

**ACETATE** 









(141mm)



(53mm)



(50mm)





31.8g































SIZE: 55-18-143

**ACETATE** 









(144mm)



(55mm)



(18mm)

(143mm)

42.8g

























SIZE: 55-19-145

**ACETATE** 









(147mm)



(55mm)



(44mm)







**OPTICS YD1354** 

**SUN YD1354T** 

























SIZE: 56-19-145

**ACETATE** 









(153mm)



(56mm)



) (19mm) (42mm)



(145mm)



46g





























SIZE: 57-17-145

**ACETATE** 









(148mm)



(57mm)



(44mm)































SIZE: 52-23-145

### **ACETATE**









(145mm)



(52mm)



(39mm)



(23mm)



(145mm)



40g











SIZE: 52-25-145

**ACETATE** 









(149mm)



(52mm)



(49mm)



(25mm)

















SIZE: 46-21-145

### **ACETATE**









(142mm)



(46mm)



(39mm)

















SIZE: 56-19-145

### **ACETATE**









(152mm)



(56mm)



(49mm)



) (19mm)















SIZE: 51-18-145

**ACETATE**