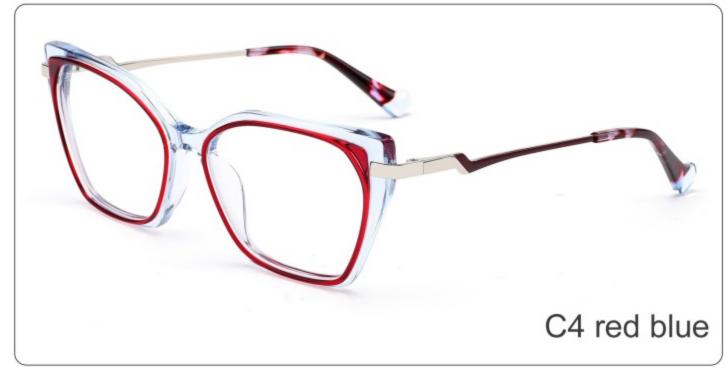

Size:54-20-143





**COLOR DISPLAY** 



Model:YD1284 RB RO0502S

Size:51-19-143





**COLOR DISPLAY** 



Model:YD1283 RB2187

Size:54-17-143





COLOR DISPLAY



Model:YD1282 RB2186

Size:52-20-143





**COLOR DISPLAY** 



Model:YD1281 RB2140

Size:50-22-143





**COLOR DISPLAY** 







SIZE: 48-21-140

**ACETATE** 









(135mm)



(48mm)



(40mm)









# **OPTICS YD1280**





# **SUN YD1280T**



















SIZE: 55-19-145

**ACETATE** 









(150mm)



(55mm)



(40mm)



(19mm)



(145mm)



# **OPTICS YD1276**





















SIZE: 53-18-142

## **ACETATE**



# **OPTICS YD1270**

## **SUN YD1270T**



















#### SIZE: 54-15-142

## **ACETATE**









(135mm)



(54mm)



(46mm)







22g

# **OPTICS YD1269**

## **SUN YD1269T**





















#### SIZE: 53-18-142

### **ACETATE**













(53mm)



(46mm)





(142mm)



**OPTICS YD1268** 

**SUN YD1268T** 





















## SIZE: 53-16-142

## **ACETATE**

















(49mm)







22

**OPTICS YD1267** 

# **SUN YD1267T**





















### SIZE: 53-17-142

### **ACETATE**

















(49mm)

(17mm)

(14





# **OPTICS YD1266**

## **SUN YD1266T**





















SIZE: 49-22-143

**ACETATE** 









(143mm)



(49mm)



(35mm)

















SIZE: 53-19-143

**ACETATE** 









(145mm)



(53mm)



(43mm)





(143mm)



C4 grey





C3 blue



SIZE: 50-21-143

**ACETATE** 









(143mm)



(50mm)



(40mm)

















SIZE: 51-22-143

**ACETATE** 









(143mm)



(51mm)



(35mm)

















SIZE: 52-19-143

**ACE