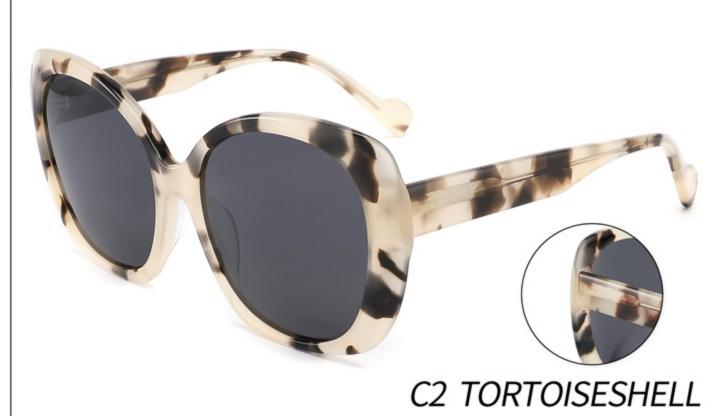

**ACETATE** 









(142mm)



(52mm)



(41mm)



(20mm)



(145mm)









































SIZE: 53-17-142

### **ACETATE**









(141mm)



(53mm)



(44mm)



(17mm)



(142mm)



## **OPTICS FG1646**

## **SUN FG1646T**





















SIZE: 52-17-145

**ACETATE** 









(140mm)



(52mm)



(40mm)































SIZE: 53-18-145

**ACETATE** 









(138mm)



(53mm)



(37mm)



) (18mm)



(145mm)





































SIZE: 46-23-145

**ACETATE** 



















































SIZE: 47-23-145

**ACETATE** 









(142mm)



(47mm)



(42mm)









































Size:50-23-145







(50mm)



(60mm)





(145mm)









Size:57-17-145









(57mm)



(61mm)





(145mm)









Size:52-22-145





























Size:52-22-145























Size:55-19-145