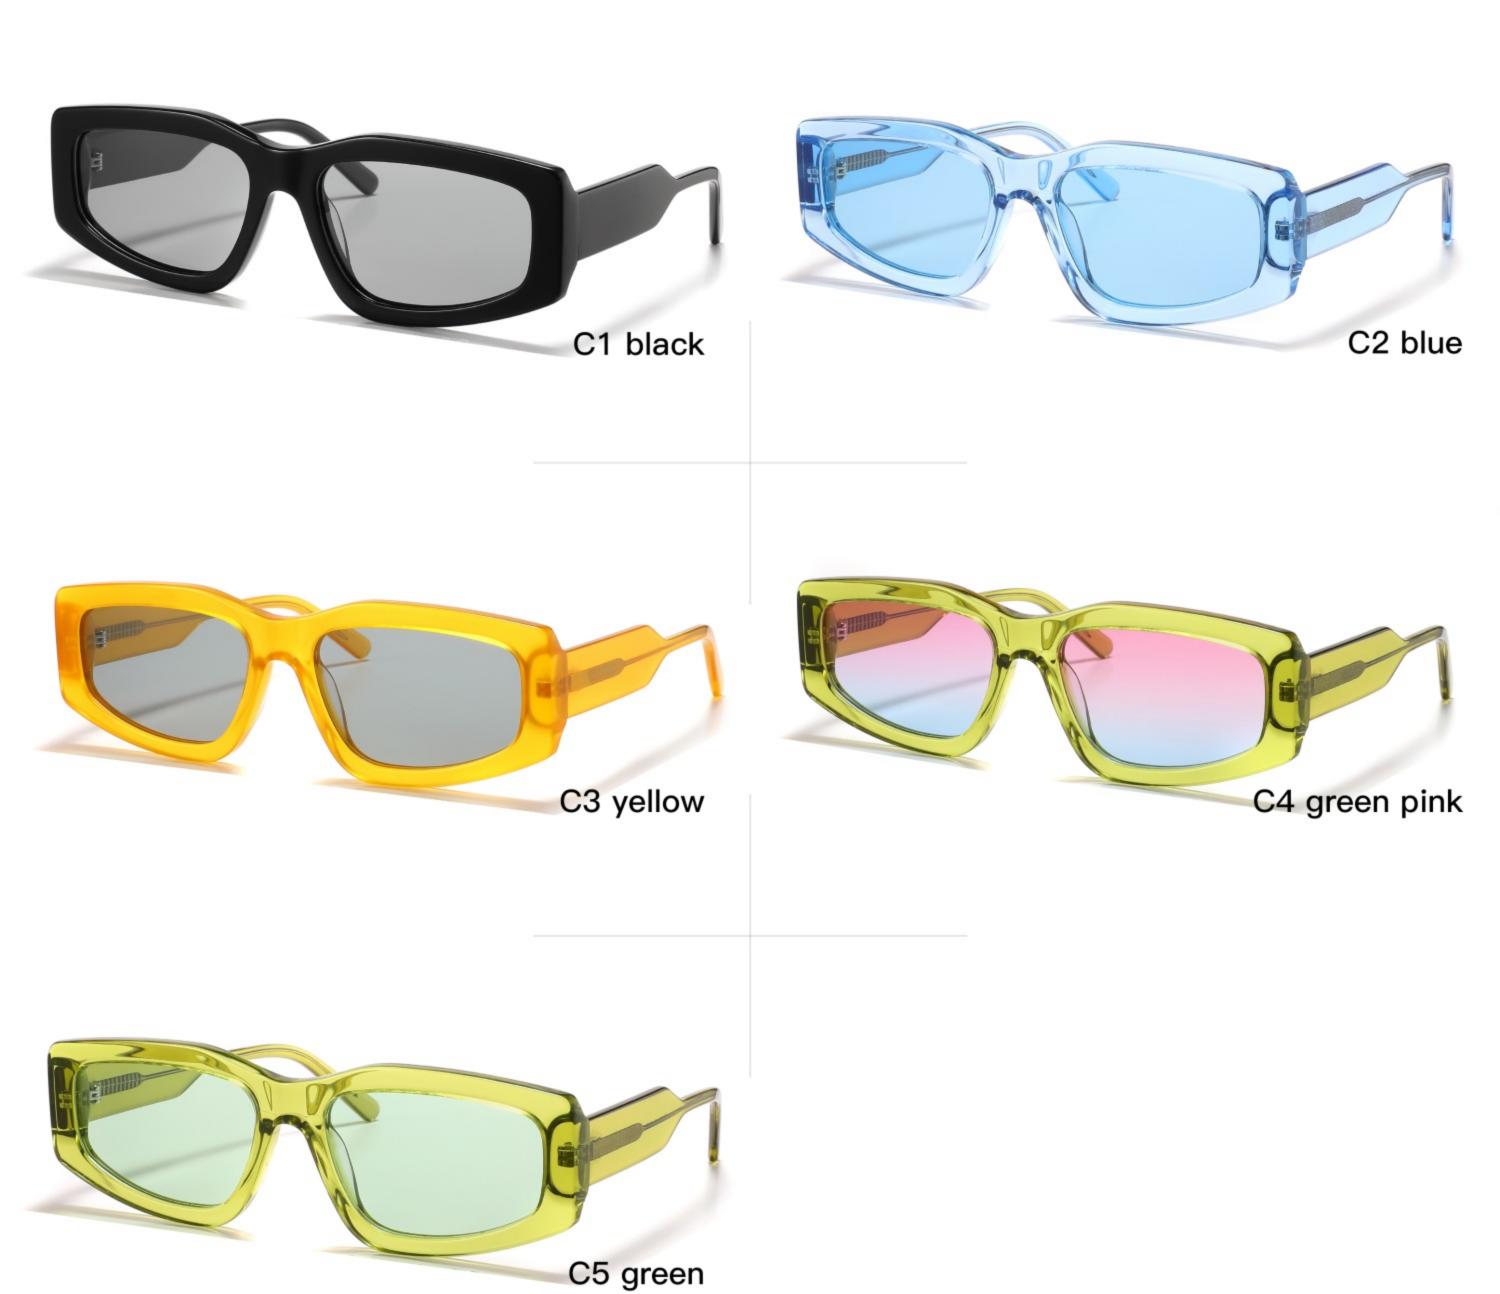

## **OPTICS YD1365**

# **SUN YD1365T**

SIZE: 54-22-145

**ACETATE** 

(145mm)

(54mm)

(40mm)

(22mm)

(145mm)