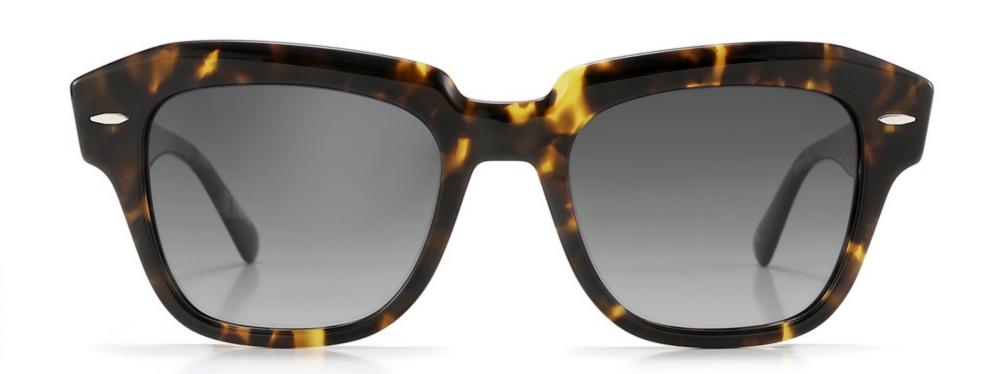

3mm)



(51mm)



(35mm)















Model: YD1295

Size: 56-19-145





#### **COLOR DISPLAY**



Model:YD1294

Size:56-17-145





**COLOR DISPLAY** 



Model: YD1293

Size: 48-24-140





**COLOR DISPLAY** 



C3 green C4 wine red

Model: YD1292

Size: 56-17-145





**COLOR DISPLAY** 



Model:YD1291

Size:55-16-145





**COLOR DISPLAY** 



Model:YD1290T

Size:53-21-145





**COLOR DISPLAY** 



Model:YD1288T

Size:53-21-145





COLOR DISPLAY



Model:YD1287T

Size:54-18-145





**COLOR DISPLAY** 



Model:YD1286T

Size:53-19-145





**COLOR DISPLAY** 



Model:YD1285 RB4397

Size:54-20-143





**COLOR DISPLAY** 



Model:YD1284 RB RO0502S

Size:51-19-143





**COLOR DISPLAY** 



Model:YD1283 RB2187

Size:54-17-143





COLOR DISPLAY



Model:YD1282 RB2186

Size:52-20-143





**COLOR DISPLAY** 



Model:YD1281 RB2140

Size:50-22-143





**COLOR DISPLAY** 







SIZE: 48-21-140

**ACETATE** 









(135mm)



(48mm)



(40mm)









# **OPTICS YD1280**





# **SUN YD1280T**



















SIZE: 55-19-145

**ACETATE** 









(150mm)



(55mm)



(40mm)



(19mm)



(145mm)



# **OPTICS YD1276**





















SIZE: 53-18-142

## **ACETATE**



# **OPTICS YD1270**

## **SUN YD1270T**



















#### SIZE: 54-15-142

## **ACETATE**









(135mm)



(54mm)



(46mm)







22g

# **OPTICS YD1269**

## **SUN YD1269T**





















#### SIZE: 53-18-142

### **ACETATE**













(53mm)



(46mm)





(142mm)



**OPTICS YD1268** 

**SUN YD1268T** 





















## SIZE: 53-16-142

## **ACETATE**

















(4