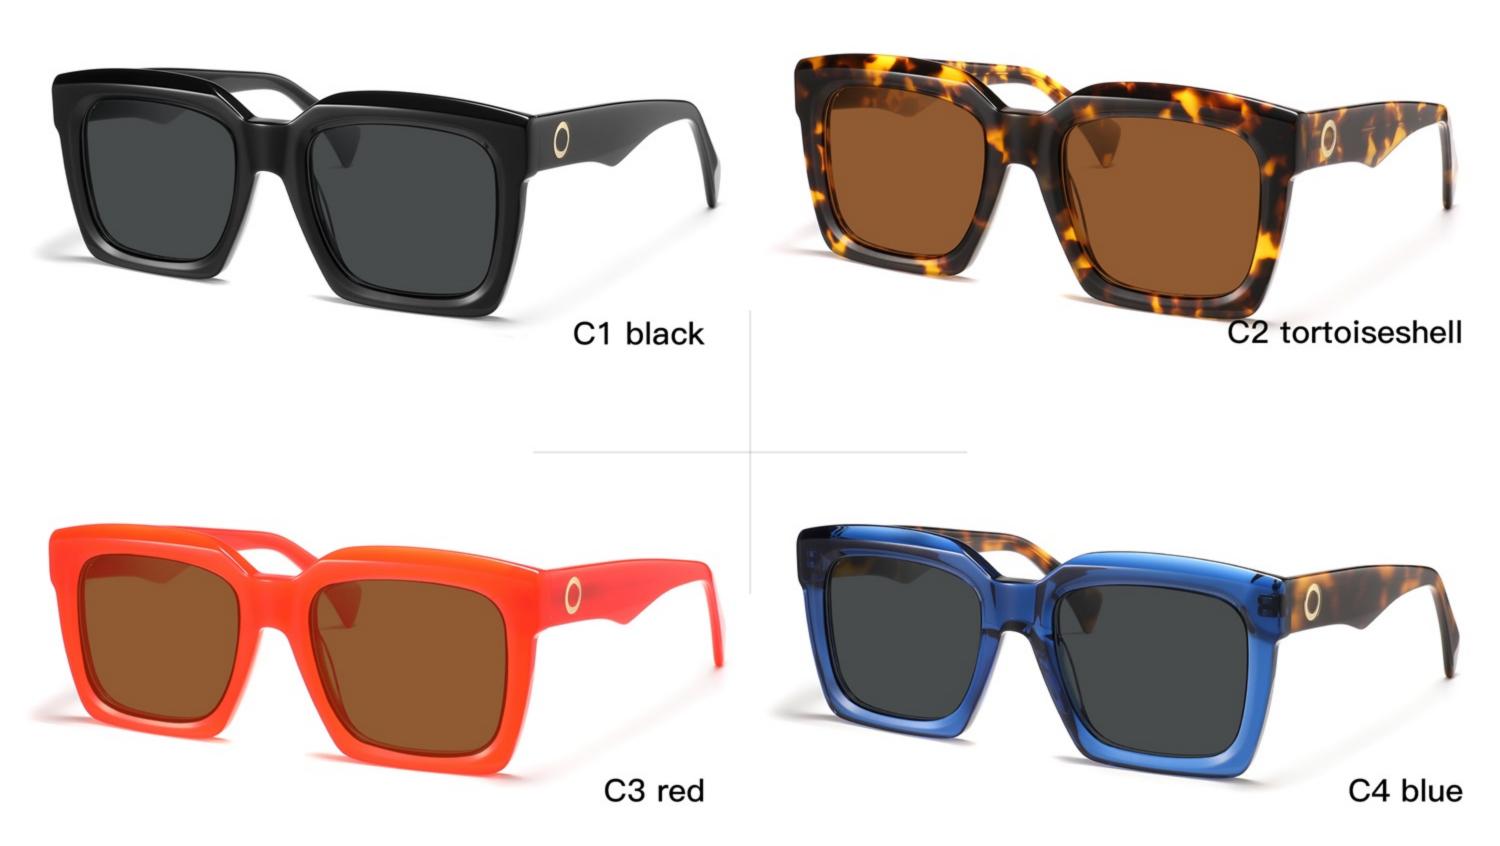

(51mm)



(43mm)





(145mm)



35g







SIZE: 51-19-145

**ACETATE** 









(141mm)



(51mm)



(41mm)

































SIZE: 49-18-145

**ACETATE** 









(141mm)



(49mm)



C2 demi

(36mm)



(18mm)



(145mm)





































SIZE: 51-23-145

**ACETATE** 









(145mm)



(51mm)



(44mm)



(23mm)



(145mm)



**OPTICS YD1331** 

## **SUN YD1331T**





















SIZE: 52-22-145

**ACETATE** 









(145mm)



(52mm)



(37mm)





(145mm)



























SIZE: 48-23-145

**ACETATE** 









(140mm)



(48mm)



(40mm)



(23mm)



(145mm)



35g

**OPTICS YD1327** 

**SUN YD1327T** 

















Model:YD1310T

Size:50-17-145





**COLOR DISPLAY** 



Model:YD1309T

Size:53-21-145





**COLOR DISPLAY** 



Model:YD1308T

Size:48-23-145





**COLOR DISPLAY** 



Model:YD1307T

Size:47-20-148





**COLOR DISPLAY** 



Model:YD1306T

Size:45-26-148





**COLOR DISPLAY** 





SIZE: 51-19-145

**ACETATE** 









(141mm)



(51mm)



(42mm)

















SIZE: 55-23-145

**ACETATE** 









(149mm)



(55mm)



(36mm)





(145mm)



46g











SIZE: 50-18-145

**ACETATE** 









(144mm)



(50mm)



(40mm)

















SIZE: 54-19-145

**ACETATE** 







(149mm)



(54mm)



(46mm)



















SIZE: 51-21-145

### **ACETATE**







(143mm)



(51mm)



(35mm)















Model: YD1295

Size: 56-19-145





#### **COLOR DISPLAY**



Model:YD1294

Size:56-17-145





**COLOR DISPLAY** 



Model: YD1293

Size: 48-24-140





**COLOR DISPLAY** 



C3 green C4 wine