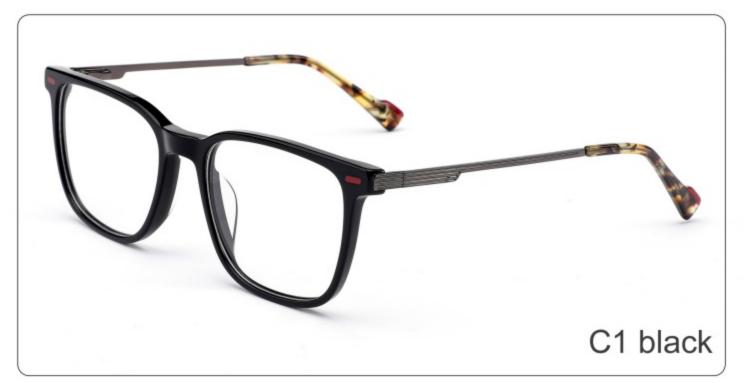

Size:54-17-143





COLOR DISPLAY



Model:YD1282 RB2186

Size:52-20-143





**COLOR DISPLAY** 



Model:YD1281 RB2140

Size:50-22-143





**COLOR DISPLAY** 







SIZE: 48-21-140

**ACETATE** 









(135mm)



(48mm)



(40mm)









# **OPTICS YD1280**





# **SUN YD1280T**



















SIZE: 55-19-145

**ACETATE** 









(150mm)



(55mm)



(40mm)



(19mm)



(145mm)



# **OPTICS YD1276**





















SIZE: 53-18-142

## **ACETATE**



# **OPTICS YD1270**

## **SUN YD1270T**



















#### SIZE: 54-15-142

## **ACETATE**









(135mm)



(54mm)



(46mm)







22g

# **OPTICS YD1269**

## **SUN YD1269T**





















#### SIZE: 53-18-142

### **ACETATE**













(53mm)



(46mm)





(142mm)



**OPTICS YD1268** 

**SUN YD1268T** 





















## SIZE: 53-16-142

## **ACETATE**

















(49mm)







22

**OPTICS YD1267** 

# **SUN YD1267T**





















### SIZE: 53-17-142

### **ACETATE**

















(49mm)

(17mm)

(14





# **OPTICS YD1266**

## **SUN YD1266T**





















SIZE: 49-22-143

**ACETATE** 









(143mm)



(49mm)



(35mm)

















SIZE: 53-19-143

**ACETATE** 









(145mm)



(53mm)



(43mm)





(143mm)



C4 grey





C3 blue



SIZE: 50-21-143

**ACETATE** 









(143mm)



(50mm)



(40mm)

















SIZE: 51-22-143

**ACETATE** 









(143mm)



(51mm)



(35mm)

















SIZE: 52-19-143

**ACETATE** 









(142mm)



(52mm)



(37mm)



(19mm)













# Model:YD1188T

Size:54-20-148







(50mm)



(148mm)