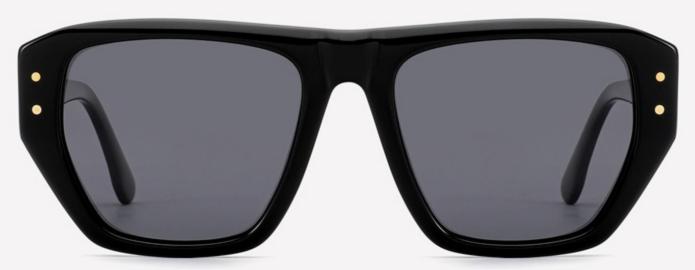

## **OPTICS YD1365**

# **SUN YD1365T**

SIZE: 54-22-145

**ACETATE** 

(145mm)

(54mm)

(40mm)

(22mm)

(145mm)