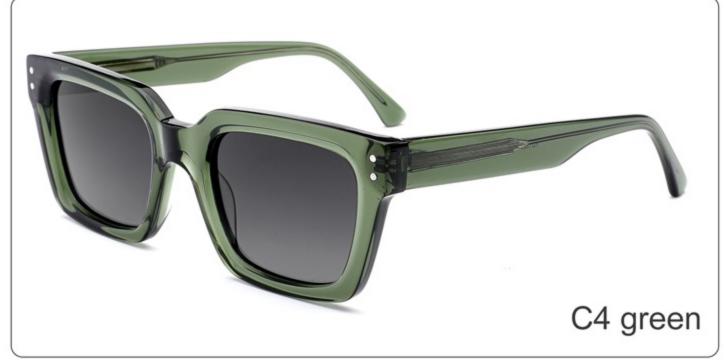

(49mm)



(25mm)

















SIZE: 46-21-145

### **ACETATE**









(142mm)



(46mm)



(39mm)

















SIZE: 56-19-145

### **ACETATE**









(152mm)



(56mm)



(49mm)



) (19mm)















SIZE: 51-18-145

**ACETATE** 









(139mm)



(51mm)



(43mm)





(145mm)



35g







SIZE: 51-19-145

**ACETATE** 









(141mm)



(51mm)



(41mm)

































SIZE: 49-18-145

**ACETATE** 









(141mm)



(49mm)



C2 demi

(36mm)



(18mm)



(145mm)





































SIZE: 51-23-145

**ACETATE** 









(145mm)



(51mm)



(44mm)



(23mm)



(145mm)



**OPTICS YD1331** 

## **SUN YD1331T**





















SIZE: 52-22-145

**ACETATE** 









(145mm)



(52mm)



(37mm)





(145mm)



























SIZE: 48-23-145

**ACETATE** 









(140mm)



(48mm)



(40mm)



(23mm)



(145mm)



35g

**OPTICS YD1327** 

**SUN YD1327T** 

















Model:YD1310T

Size:50-17-145





**COLOR DISPLAY** 



Model:YD1309T

Size:53-21-145





**COLOR DISPLAY** 



Model:YD1308T

Size:48-23-145





**COLOR DISPLAY** 



Model:YD1307T

Size:47-20-148





**COLOR DISPLAY** 



Model:YD1306T

Size:45-26-148





**COLOR DISPLAY** 





SIZE: 51-19-145

**ACETATE** 









(141mm)



(51mm)



(42mm)

















SIZE: 55-23-145

**ACETATE** 









(149mm)



(55mm)



(36mm)





(145mm)



46g











SIZE: 50-18-145

**ACETATE** 









(144mm)



(50mm)



(40mm)

















SIZE: 54-19-145

**ACETATE** 







(149mm)



(54mm)



(46mm)



















SIZE: 5