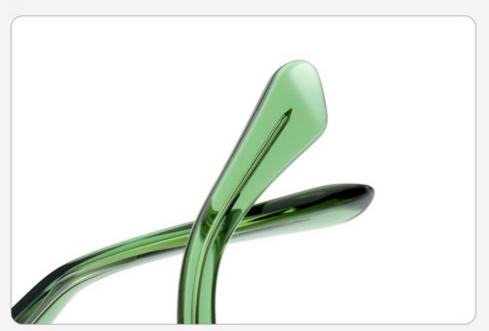

* 









(143mm)



(51mm)



(35mm)

















SIZE: 52-19-143

**ACETATE** 









(142mm)



(52mm)



(37mm)



(19mm)













# Model:YD1188T

Size:54-20-148







(50mm)



(148mm)









# Model:YD1187T

Size:56-20-148







C1 OUTSIDE RED INSIDE TRANSPARENT



C2 OUTSIDE BLUE INSIDE YELLOW

# Model:YD1186T

Size:55-19-148

















SIZE: 53-18-145

**ACETATE** 









(144mm)



(53mm)



(43mm)



(18mm)



(145mm)

































SIZE: 53-17-145

**ACETATE** 









(143mm)



(53mm)



(44mm)





(145mm)



## **OPTICS FG1649**

























C3 purple

















SIZE: 52-24-145

**ACETATE** 









(145mm)



(52mm)



(47mm)





(145mm)







































SIZE: 52-20-145

**ACETATE** 









(142mm)



(52mm)



(41mm)



(20mm)



(145mm)









































SIZE: 53-17-142

### **ACETATE**









(141mm)



(53mm)



(44mm)



(17mm)



(142mm)



## **OPTICS FG1646**

## **SUN FG1646T**





















SIZE: 52-17-145

**ACETATE** 









(140mm)



(52mm)



(40mm)































SIZE: 53-18-145

**ACETATE** 









(138mm)



(53mm)



(37mm)



) (18mm)



(145mm)





































SIZE: 46-23-145

**ACETATE** 



















































SIZE: 47-23-145

**ACETATE** 









(142mm)



(47mm)



(42mm)









































Size:50-23-145







(50mm)



(60mm)





(145mm)









Size:57-17-145









(57mm)



(61mm)





(145mm)









Size:52-22-1