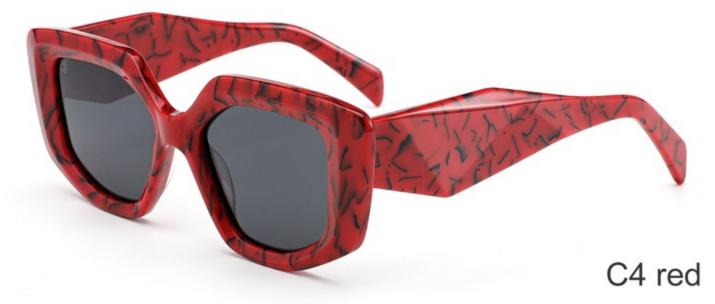

#### **COLOR DISPLAY**

Model:YD1294

Size:56-17-145

**COLOR DISPLAY** 

Model: YD1293

Size: 48-24-140

**COLOR DISPLAY** 

C3 green C4 wine red