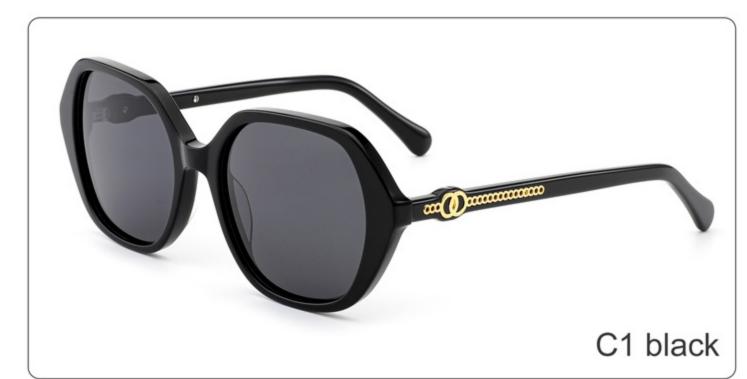

SIZE: 56-18-145

**ACETATE** 









(147mm)



(56mm)



(46mm)



) (18mm)

















SIZE: 55-15-145

**ACETATE** 









(144mm)



(55mm)



(40mm)



(15mm)



(145mm)



## **OPTICS YD1365**











# **SUN YD1365T**













SIZE: 54-22-145

**ACETATE** 









(145mm)



(54mm)



(40mm)



(22mm)



(145mm)





























SIZE: 53-19-145

**ACETATE** 









(142mm)



(53mm)



(43mm)





(145mm)

























SIZE: 51-21-145

**ACETATE** 









(144mm)



(51mm)



(38mm)

































SIZE: 56-19-145

**ACETATE** 









(148mm)



(56mm)



(40mm)









**SUN YD1361T** 





















SIZE: 53-18-145

**ACETATE** 









(141mm)



(53mm)



(50mm)





31.8g































SIZE: 55-18-143

**ACETATE** 









(144mm)



(55mm)



(18mm)

(143mm)

42.8g

























SIZE: 55-19-145

**ACETATE** 









(147mm)



(55mm)



(44mm)







**OPTICS YD1354** 

**SUN YD1354T** 

























SIZE: 56-19-145

**ACETATE** 









(153mm)



(56mm)



) (19mm) (42mm)



(145mm)



46g





























SIZE: 57-17-145

**ACETATE** 









(148mm)



(57mm)



(44mm)































SIZE: 52-23-145

### **ACETATE**









(145mm)



(52mm)



(39mm)



(23mm)



(145mm)



40g











SIZE: 52-25-145

**ACETATE** 









(149mm)



(52mm)



(49mm)



(25mm)

















SIZE: 46-21-145

### **ACETATE**









(142mm)



(46mm)



(39mm)

















SIZE: 56-19-145

### **ACETATE**