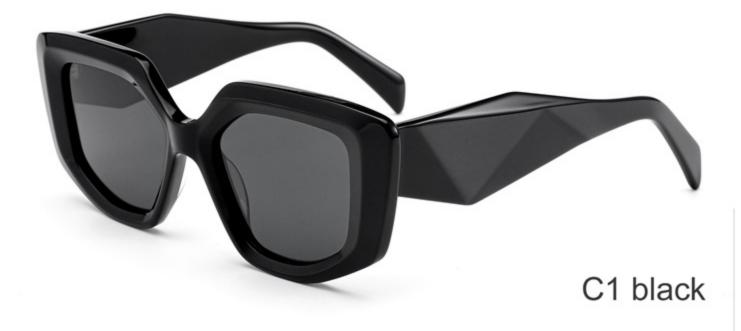

SIZE: 52-22-145

**ACETATE** 









(145mm)



(52mm)



(37mm)





(145mm)



























SIZE: 48-23-145

**ACETATE** 









(140mm)



(48mm)



(40mm)



(23mm)



(145mm)



35g

**OPTICS YD1327** 

**SUN YD1327T** 

















Model:YD1310T

Size:50-17-145





**COLOR DISPLAY** 



Model:YD1309T

Size:53-21-145





**COLOR DISPLAY** 



Model:YD1308T

Size:48-23-145





**COLOR DISPLAY** 



Model:YD1307T

Size:47-20-148





**COLOR DISPLAY** 



Model:YD1306T

Size:45-26-148





**COLOR DISPLAY** 





SIZE: 51-19-145

**ACETATE** 









(141mm)



(51mm)



(42mm)

















SIZE: 55-23-145

**ACETATE** 









(149mm)



(55mm)



(36mm)





(145mm)



46g











SIZE: 50-18-145

**ACETATE** 









(144mm)



(50mm)



(40mm)

















SIZE: 54-19-145

**ACETATE** 







(149mm)



(54mm)



(46mm)



















SIZE: 51-21-145

### **ACETATE**







(143mm)



(51mm)



(35mm)















Model: YD1295

Size: 56-19-145





#### **COLOR DISPLAY**



Model:YD1294

Size:56-17-145





**COLOR DISPLAY** 



Model: YD1293

Size: 48-24-140





**COLOR DISPLAY** 



C3 green C4 wine red

Model: YD1292

Size: 56-17-145





**COLOR DISPLAY** 



Model:YD1291

Size:55-16-145





**COLOR DISPLAY** 



Model:YD1290T

Size:53-21-145





**COLOR DISPLAY** 



Model:YD1288T

Size:53-21-145





COLOR DISPLAY



Model:YD1287T

Size:54-18-145





**COLOR DISPLAY** 



Model:YD1286T

Size:53-19-145





**COLOR DISPLAY** 



Model:YD1285 RB4397

Size:54-20-143





**COLOR DISPLAY** 



Model:YD1284 RB RO0502S