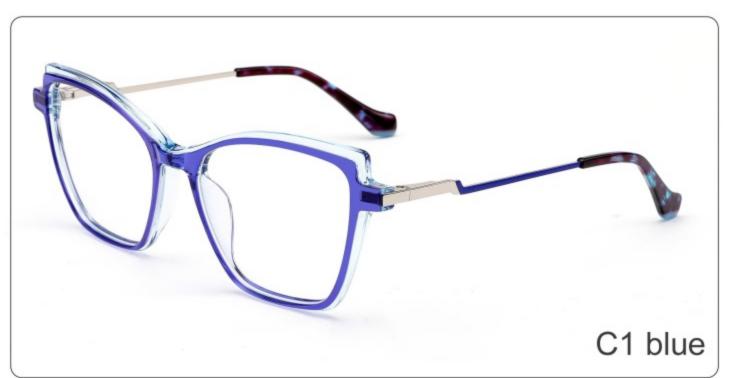

22-143





**COLOR DISPLAY** 







SIZE: 48-21-140

**ACETATE** 









(135mm)



(48mm)



(40mm)









# **OPTICS YD1280**





# **SUN YD1280T**



















SIZE: 55-19-145

**ACETATE** 









(150mm)



(55mm)



(40mm)



(19mm)



(145mm)



# **OPTICS YD1276**





















SIZE: 53-18-142

## **ACETATE**



# **OPTICS YD1270**

## **SUN YD1270T**



















#### SIZE: 54-15-142

## **ACETATE**









(135mm)



(54mm)



(46mm)







22g

# **OPTICS YD1269**

## **SUN YD1269T**





















#### SIZE: 53-18-142

### **ACETATE**













(53mm)



(46mm)





(142mm)



**OPTICS YD1268** 

**SUN YD1268T** 





















## SIZE: 53-16-142

## **ACETATE**

















(49mm)







22

**OPTICS YD1267** 

# **SUN YD1267T**





















### SIZE: 53-17-142

### **ACETATE**

















(49mm)

(17mm)

(14





# **OPTICS YD1266**

## **SUN YD1266T**





















SIZE: 49-22-143

**ACETATE** 









(143mm)



(49mm)



(35mm)

















SIZE: 53-19-143

**ACETATE** 









(145mm)



(53mm)



(43mm)





(143mm)



C4 grey





C3 blue



SIZE: 50-21-143

**ACETATE** 









(143mm)



(50mm)



(40mm)

















SIZE: 51-22-143

**ACETATE** 









(143mm)



(51mm)



(35mm)

















SIZE: 52-19-143

**ACETATE** 









(142mm)



(52mm)



(37mm)



(19mm)













# Model:YD1188T

Size:54-20-148







(50mm)



(148mm)









# Model:YD1187T

Size:56-20-148







C1 OUTSIDE RED INSIDE TRANSPARENT



C2 OUTSIDE BLUE INSIDE YELLOW

# Model:YD1186T

S