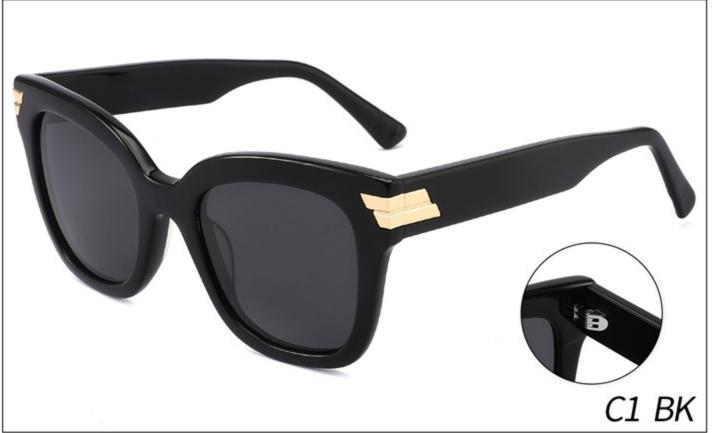

41mm)



(20mm)



(145mm)









































SIZE: 53-17-142

### **ACETATE**









(141mm)



(53mm)



(44mm)



(17mm)



(142mm)



## **OPTICS FG1646**

## **SUN FG1646T**





















SIZE: 52-17-145

**ACETATE** 









(140mm)



(52mm)



(40mm)































SIZE: 53-18-145

**ACETATE** 









(138mm)



(53mm)



(37mm)



) (18mm)



(145mm)





































SIZE: 46-23-145

**ACETATE** 



















































SIZE: 47-23-145

**ACETATE** 









(142mm)



(47mm)



(42mm)









































Size:50-23-145







(50mm)



(60mm)





(145mm)









Size:57-17-145









(57mm)



(61mm)





(145mm)









Size:52-22-145





























Size:52-22-145























Size:55-19-145