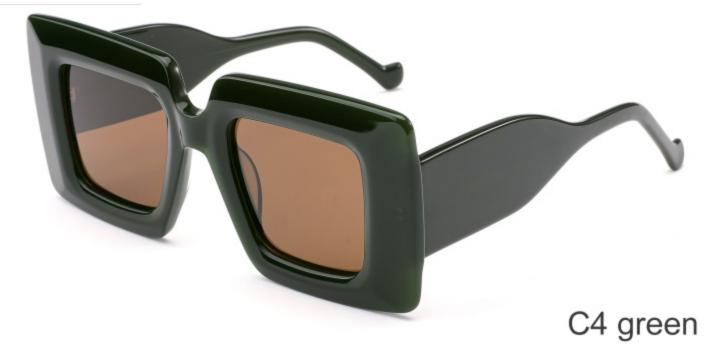

(50mm)





31.8g































SIZE: 55-18-143

**ACETATE** 









(144mm)



(55mm)



(18mm)

(143mm)

42.8g

























SIZE: 55-19-145

**ACETATE** 









(147mm)



(55mm)



(44mm)







**OPTICS YD1354** 

**SUN YD1354T** 

























SIZE: 56-19-145

**ACETATE** 









(153mm)



(56mm)



) (19mm) (42mm)



(145mm)



46g





























SIZE: 57-17-145

**ACETATE** 









(148mm)



(57mm)



(44mm)































SIZE: 52-23-145

### **ACETATE**









(145mm)



(52mm)



(39mm)



(23mm)



(145mm)



40g











SIZE: 52-25-145

**ACETATE** 









(149mm)



(52mm)



(49mm)



(25mm)

















SIZE: 46-21-145

### **ACETATE**









(142mm)



(46mm)



(39mm)

















SIZE: 56-19-145

### **ACETATE**









(152mm)



(56mm)



(49mm)



) (19mm)















SIZE: 51-18-145

**ACETATE** 









(139mm)



(51mm)



(43mm)





(145mm)



35g







SIZE: 51-19-145

**ACETATE** 









(141mm)



(51mm)



(41mm)

































SIZE: 49-18-145

**ACETATE** 









(141mm)



(49mm)



C2 demi

(36mm)



(18mm)



(145mm)





































SIZE: 51-23-145

**ACETATE** 









(145mm)



(51mm)



(44mm)



(23mm)



(145mm)



**OPTICS YD1331** 

## **SUN YD1331T**





















SIZE: 52-22-145

**ACETATE** 









(145mm)



(52mm)



(37mm)





(145mm)



























SIZE: 48-23-145

**ACETATE** 









(140mm)



(48mm)



(40mm)



(23mm)



(145mm)



35g

**OPTICS YD1327**