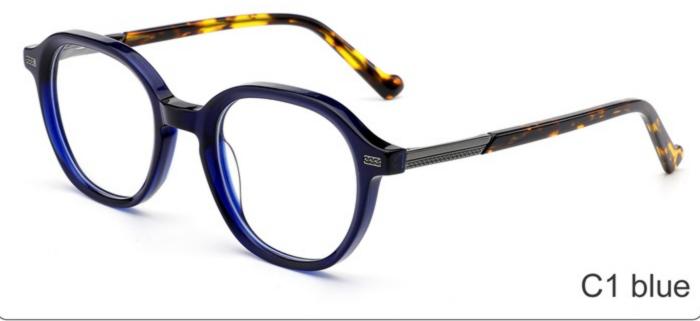

**COLOR DISPLAY** 



C3 green C4 wine red

Model: YD1292

Size: 56-17-145





**COLOR DISPLAY** 



Model:YD1291

Size:55-16-145





**COLOR DISPLAY** 



Model:YD1290T

Size:53-21-145





**COLOR DISPLAY** 



Model:YD1288T

Size:53-21-145





COLOR DISPLAY



Model:YD1287T

Size:54-18-145





**COLOR DISPLAY** 



Model:YD1286T

Size:53-19-145





**COLOR DISPLAY** 



Model:YD1285 RB4397

Size:54-20-143





**COLOR DISPLAY** 



Model:YD1284 RB RO0502S

Size:51-19-143





**COLOR DISPLAY** 



Model:YD1283 RB2187

Size:54-17-143





COLOR DISPLAY



Model:YD1282 RB2186

Size:52-20-143





**COLOR DISPLAY** 



Model:YD1281 RB2140

Size:50-22-143





**COLOR DISPLAY** 







SIZE: 48-21-140

**ACETATE** 









(135mm)



(48mm)



(40mm)









# **OPTICS YD1280**





# **SUN YD1280T**



















SIZE: 55-19-145

**ACETATE** 









(150mm)



(55mm)



(40mm)



(19mm)



(145mm)



# **OPTICS YD1276**





















SIZE: 53-18-142

## **ACETATE**



# **OPTICS YD1270**

## **SUN YD1270T**



















#### SIZE: 54-15-142

## **ACETATE**









(135mm)



(54mm)



(46mm)







22g

# **OPTICS YD1269**

## **SUN YD1269T**





















#### SIZE: 53-18-142

### **ACETATE**













(53mm)



(46mm)





(142mm)



**OPTICS YD1268** 

**SUN YD1268T** 





















## SIZE: 53-16-142

## **ACETATE**

















(49mm)







22

**OPTICS YD1267** 

# **SUN YD1267T**





















### SIZE: 53-17-142

### **ACETATE**

















(49mm)

(17mm)

(14





# **OPTICS YD1266**

## **SUN YD1266T*