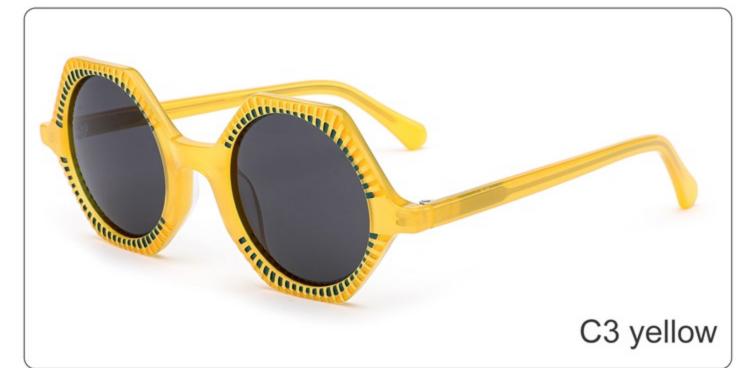

(145mm)

(53mm)

(43mm)

(143mm)

C4 grey

C3 blue

SIZE: 50-21-143

**ACETATE** 