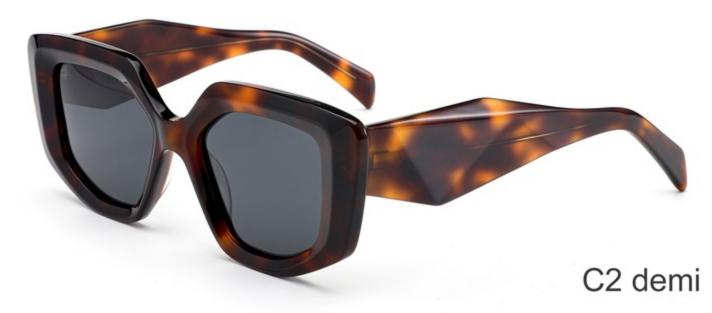

ZE: 52-22-145

**ACETATE** 









(145mm)



(52mm)



(37mm)





(145mm)



























SIZE: 48-23-145

**ACETATE** 









(140mm)



(48mm)



(40mm)



(23mm)



(145mm)



35g

**OPTICS YD1327** 

**SUN YD1327T** 

















Model:YD1310T

Size:50-17-145





**COLOR DISPLAY** 



Model:YD1309T

Size:53-21-145





**COLOR DISPLAY** 



Model:YD1308T

Size:48-23-145





**COLOR DISPLAY** 



Model:YD1307T

Size:47-20-148





**COLOR DISPLAY** 



Model:YD1306T

Size:45-26-148





**COLOR DISPLAY** 





SIZE: 51-19-145

**ACETATE** 









(141mm)



(51mm)



(42mm)

















SIZE: 55-23-145

**ACETATE** 









(149mm)



(55mm)



(36mm)





(145mm)



46g











SIZE: 50-18-145

**ACETATE** 









(144mm)



(50mm)



(40mm)

















SIZE: 54-19-145

**ACETATE** 







(149mm)



(54mm)



(46mm)



















SIZE: 51-21-145

### **ACETATE**







(143mm)



(51mm)



(35mm)















Model: YD1295

Size: 56-19-145





#### **COLOR DISPLAY**



Model:YD1294

Size:56-17-145





**COLOR DISPLAY** 



Model: YD1293

Size: 48-24-140





**COLOR DISPLAY** 



C3 green C4 wine red

Model: YD1292

Size: 56-17-145





**COLOR DISPLAY** 



Model:YD1291

Size:55-16-145





**COLOR DISPLAY** 



Model:YD1290T

Size:53-21-145





**COLOR DISPLAY** 



Model:YD1288T

Size:53-21-145





COLOR DISPLAY



Model:YD1287T

Size:54-18-145





**COLOR DISPLAY** 



Model:YD1286T

Size:53-19-145





**COLOR DISPLAY** 



Model:YD1285 RB4397

Size:54-20-143





**COLOR DISPLAY** 



Model:YD1284 RB RO0502S

Si