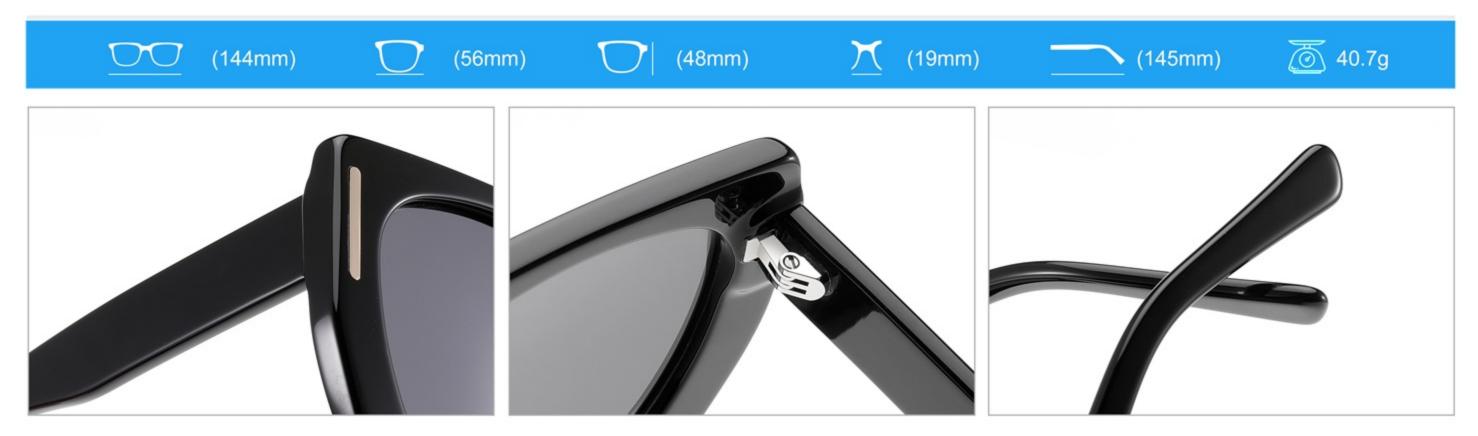

# **SUN YD1365T**

SIZE: 54-22-145

**ACETATE** 

(145mm)

(54mm)

(40mm)

(22mm)

(145mm)