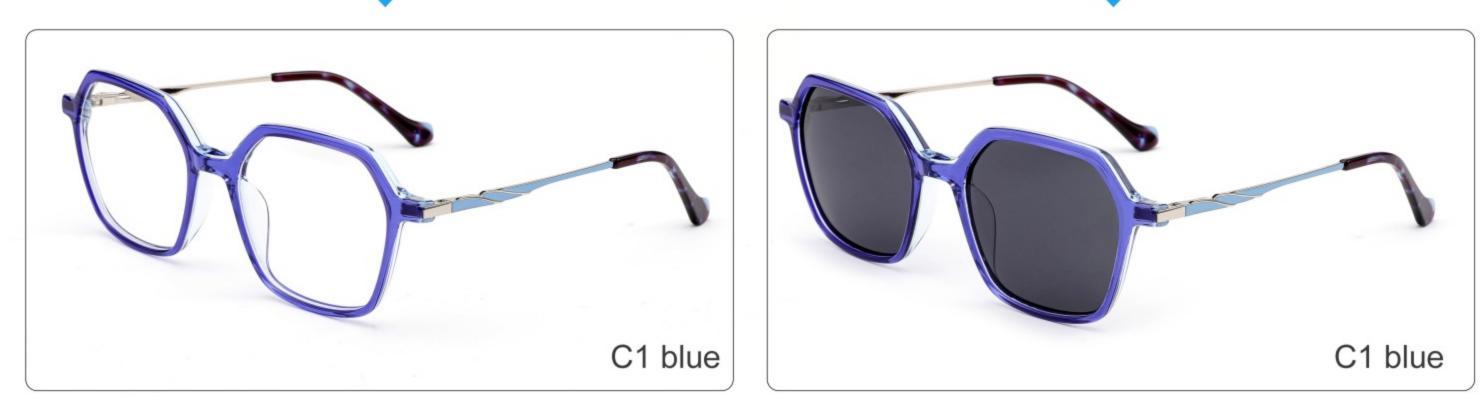

COLOR DISPLAY



Model:YD1287T

Size:54-18-145





**COLOR DISPLAY** 



Model:YD1286T

Size:53-19-145





**COLOR DISPLAY** 



Model:YD1285 RB4397

Size:54-20-143





**COLOR DISPLAY** 



Model:YD1284 RB RO0502S

Size:51-19-143





**COLOR DISPLAY** 



Model:YD1283 RB2187

Size:54-17-143





COLOR DISPLAY



Model:YD1282 RB2186

Size:52-20-143





**COLOR DISPLAY** 



Model:YD1281 RB2140

Size:50-22-143





**COLOR DISPLAY** 







SIZE: 48-21-140

**ACETATE** 









(135mm)



(48mm)



(40mm)









# **OPTICS YD1280**





# **SUN YD1280T**



















SIZE: 55-19-145

**ACETATE** 









(150mm)



(55mm)



(40mm)



(19mm)



(145mm)



# **OPTICS YD1276**





















SIZE: 53-18-142

## **ACETATE**



# **OPTICS YD1270**

## **SUN YD1270T**



















#### SIZE: 54-15-142

## **ACETATE**









(135mm)



(54mm)



(46mm)







22g

# **OPTICS YD1269**

## **SUN YD1269T**





















#### SIZE: 53-18-142

### **ACETATE**













(53mm)



(46mm)





(142mm)



**OPTICS YD1268** 

**SUN YD1268T** 





















## SIZE: 53-16-142

## **ACETATE**

















(49mm)







22

**OPTICS YD1267** 

# **SUN YD1267T**





















### SIZE: 53-17-142

### **ACETATE**

















(49mm)

(17mm)

(14





# **OPTICS YD1266**

## **SUN YD1266T**





















SIZE: 49-22-143

**ACETATE** 









(143mm)



(49mm)



(35mm)

















SIZE: 53-19-143

**ACETATE** 









(145mm)



(53mm)



(43mm)





(143mm)



C4 grey





C3 blue



SIZE: 50-21-143

**ACETATE**