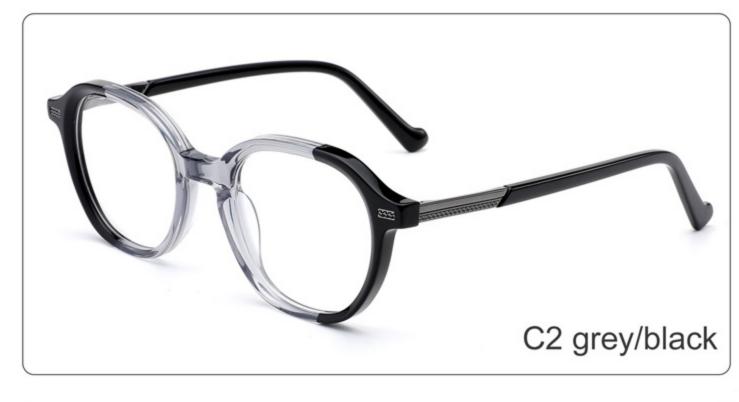

C3 green C4 wine red

Model: YD1292

Size: 56-17-145





**COLOR DISPLAY** 



Model:YD1291

Size:55-16-145





**COLOR DISPLAY** 



Model:YD1290T

Size:53-21-145





**COLOR DISPLAY** 



Model:YD1288T

Size:53-21-145





COLOR DISPLAY



Model:YD1287T

Size:54-18-145





**COLOR DISPLAY** 



Model:YD1286T

Size:53-19-145





**COLOR DISPLAY** 



Model:YD1285 RB4397

Size:54-20-143





**COLOR DISPLAY** 



Model:YD1284 RB RO0502S

Size:51-19-143





**COLOR DISPLAY** 



Model:YD1283 RB2187

Size:54-17-143





COLOR DISPLAY



Model:YD1282 RB2186

Size:52-20-143





**COLOR DISPLAY** 



Model:YD1281 RB2140

Size:50-22-143





**COLOR DISPLAY** 







SIZE: 48-21-140

**ACETATE** 









(135mm)



(48mm)



(40mm)









# **OPTICS YD1280**





# **SUN YD1280T**



















SIZE: 55-19-145

**ACETATE** 









(150mm)



(55mm)



(40mm)



(19mm)



(145mm)



# **OPTICS YD1276**





















SIZE: 53-18-142

## **ACETATE**



# **OPTICS YD1270**

## **SUN YD1270T**



















#### SIZE: 54-15-142

## **ACETATE**









(135mm)



(54mm)



(46mm)







22g

# **OPTICS YD1269**

## **SUN YD1269T**





















#### SIZE: 53-18-142

### **ACETATE**













(53mm)



(46mm)





(142mm)



**OPTICS YD1268** 

**SUN YD1268T** 





















## SIZE: 53-16-142

## **ACETATE**

















(49mm)







22

**OPTICS YD1267** 

# **SUN YD1267T**





















### SIZE: 53-17-142

### **ACETATE**

















(49mm)

(17mm)

(14





# **OPTICS YD1266**

## **SUN YD1266T**