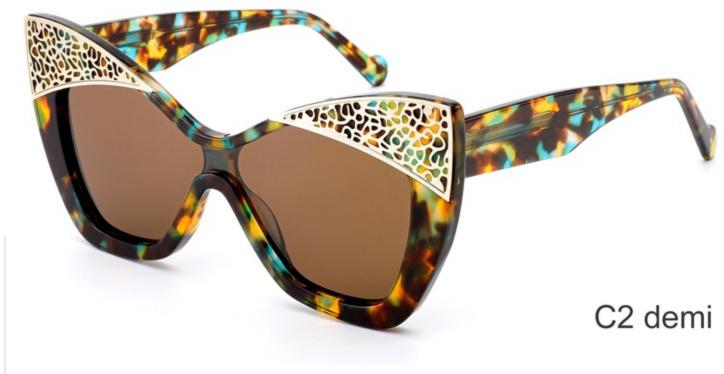

SIZE: 52-19-145

**ACETATE** 









(145mm)



(52mm)



(35mm)



































SIZE: 56-17-145

### **ACETATE**









(147mm)



(56mm)



(45mm)



















SIZE: 122-145

**ACETATE** 









(147mm)



(122mm)



(48mm)



(0mm)















SIZE: 129-145

**ACETATE** 









(150mm)



(129mm)



(38mm)



(0mm)















SIZE: 56-16-145

**ACETATE** 









(147mm)



(56mm)



(50mm)



















SIZE: 56-18-145

**ACETATE** 









(147mm)



(56mm)



(46mm)



) (18mm)

















SIZE: 55-15-145

**ACETATE** 









(144mm)



(55mm)



(40mm)



(15mm)



(145mm)



## **OPTICS YD1365**











# **SUN YD1365T**













SIZE: 54-22-145

**ACETATE** 









(145mm)



(54mm)



(40mm)



(22mm)



(145mm)





























SIZE: 53-19-145

**ACETATE** 









(142mm)



(53mm)



(43mm)





(145mm)

























SIZE: 51-21-145

**ACETATE** 









(144mm)



(51mm)



(38mm)

































SIZE: 56-19-145

**ACETATE** 









(148m