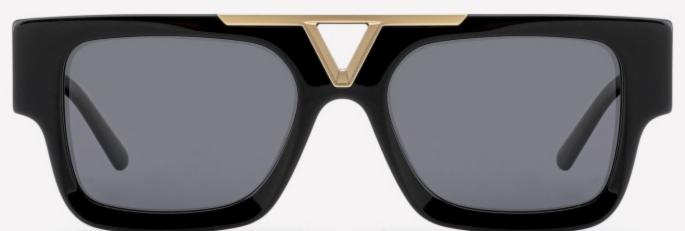

SIZE: 54-22-145

**ACETATE** 









(145mm)



(54mm)



(40mm)



(22mm)



(145mm)





























SIZE: 53-19-145

**ACETATE** 









(142mm)



(53mm)



(43mm)





(145mm)

























SIZE: 51-21-145

**ACETATE** 









(144mm)



(51mm)



(38mm)

































SIZE: 56-19-145

**ACETATE** 









(148mm)



(56mm)



(40mm)









**SUN YD1361T** 





















SIZE: 53-18-145

**ACETATE** 









(141mm)



(53mm)



(50mm)





31.8g































SIZE: 55-18-143

**ACETATE** 









(144mm)



(55mm)



(18mm)

(143mm)

42.8g

























SIZE: 55-19-145

**ACETATE** 









(147mm)



(55mm)



(44mm)







**OPTICS YD1354** 

**SUN YD1354T** 

























SIZE: 56-19-145

**ACETATE** 









(153mm)



(56mm)



) (19mm) (42mm)



(145mm)



46g





























SIZE: 57-17-145

**ACETATE** 









(148mm)



(57mm)



(44mm)































SIZE: 52-23-145

### **ACETATE**









(145mm)



(52mm)



(39mm)



(23mm)



(145mm)



40g











SIZE: 52-25-145

**ACETATE** 









(149mm)



(52mm)



(49mm)



(25mm)

















SIZE: 46-21-145

### **ACETATE**









(142mm)



(46mm)



(39mm)

















SIZE: 56-19-145

### **ACETATE**









(152mm)



(56mm)



(49mm)



) (19mm)















SIZE: 51-18-145

**ACETATE** 









(139mm)



(51mm)



(43mm)





(145mm)



35g







SIZE: 51-19-145

**ACETATE** 









(141mm)



(51mm)



(41mm)