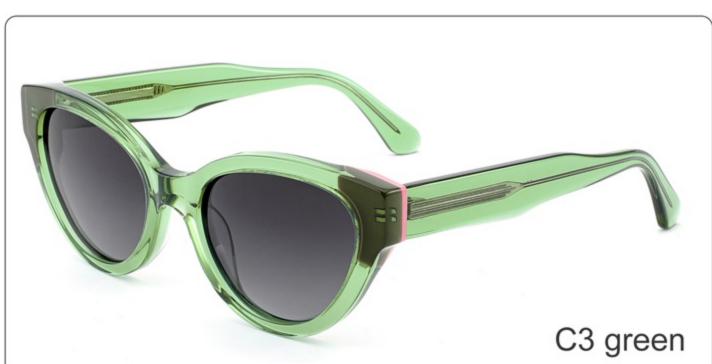

#### **COLOR DISPLAY**

Model:YD1294

Size:56-17-145

**COLOR DISPLAY** 

Model: YD1293

Size: 48-24-140

**COLOR DISPLAY** 

C3 green C4 wine red