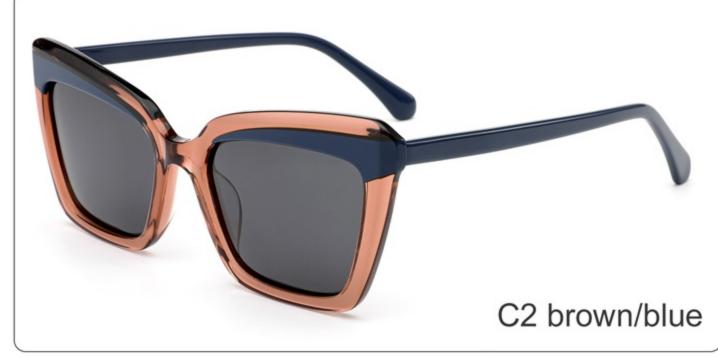

SIZE: 53-19-145

**ACETATE** 

(142mm)

(53mm)

(43mm)

(145mm)

SIZE: 51-21-145

**ACETATE** 