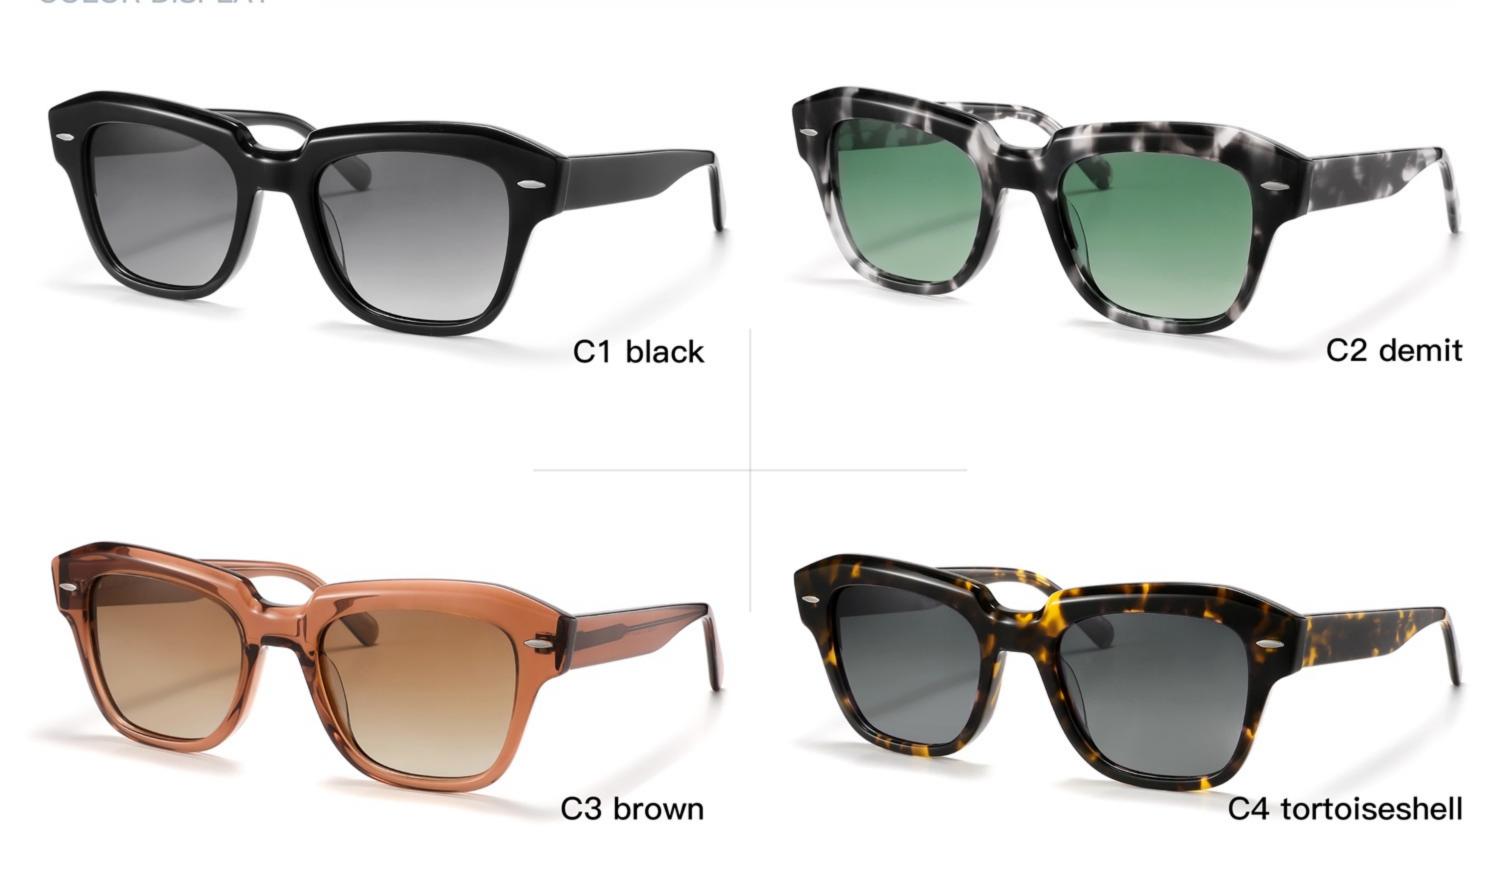

# **SUN YD1365T**

SIZE: 54-22-145

**ACETATE** 

(145mm)

(54mm)

(40mm)

(22mm)

(145mm)