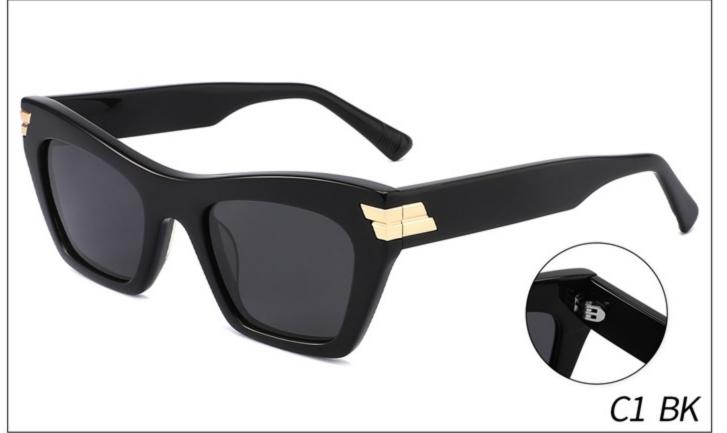

SIZE: 53-17-142

### **ACETATE**









(141mm)



(53mm)



(44mm)



(17mm)



(142mm)



## **OPTICS FG1646**

## **SUN FG1646T**





















SIZE: 52-17-145

**ACETATE** 









(140mm)



(52mm)



(40mm)































SIZE: 53-18-145

**ACETATE** 









(138mm)



(53mm)



(37mm)



) (18mm)



(145mm)





































SIZE: 46-23-145

**ACETATE** 



















































SIZE: 47-23-145

**ACETATE** 









(142mm)



(47mm)



(42mm)









































Size:50-23-145







(50mm)



(60mm)





(145mm)









Size:57-17-145









(57mm)



(61mm)





(145mm)









Size:52-22-145





























Size:52-22-145























Size:55-19-145