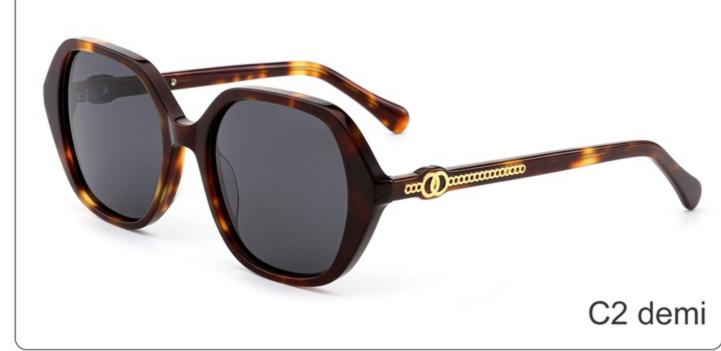

SIZE: 56-18-145

**ACETATE** 









(147mm)



(56mm)



(46mm)



) (18mm)

















SIZE: 55-15-145

**ACETATE** 









(144mm)



(55mm)



(40mm)



(15mm)



(145mm)



## **OPTICS YD1365**











# **SUN YD1365T**













SIZE: 54-22-145

**ACETATE** 









(145mm)



(54mm)



(40mm)



(22mm)



(145mm)





























SIZE: 53-19-145

**ACETATE** 









(142mm)



(53mm)



(43mm)





(145mm)

























SIZE: 51-21-145

**ACETATE** 









(144mm)



(51mm)



(38mm)

































SIZE: 56-19-145

**ACETATE** 









(148mm)



(56mm)



(40mm)









**SUN YD1361T** 





















SIZE: 53-18-145

**ACETATE** 









(141mm)



(53mm)



(50mm)





31.8g































SIZE: 55-18-143

**ACETATE** 









(144mm)



(55mm)



(18mm)

(143mm)

42.8g

























SIZE: 55-19-145

**ACETATE** 









(147mm)



(55mm)



(44mm)







**OPTICS YD1354** 

**SUN YD1354T** 

























SIZE: 56-19-145

**ACETATE** 









(153mm)



(56mm)



) (19mm) (42mm)



(145mm)



46g





























SIZE: 57-17-145

**ACETATE** 









(148mm)



(57mm)



(44mm)































SIZE: 52-23-145

### **ACETATE**









(145mm)



(52mm)



(39mm)



(23mm)



(145mm)



40g











SIZE: 52-25-145

**ACETATE** 









(149mm)



(52mm)



(49mm)



(25mm)

















SIZE: 46-21-145

### **ACETATE**









(142mm)



(46mm)



(39mm)

















SIZE: 56-19-145

### **ACETATE**