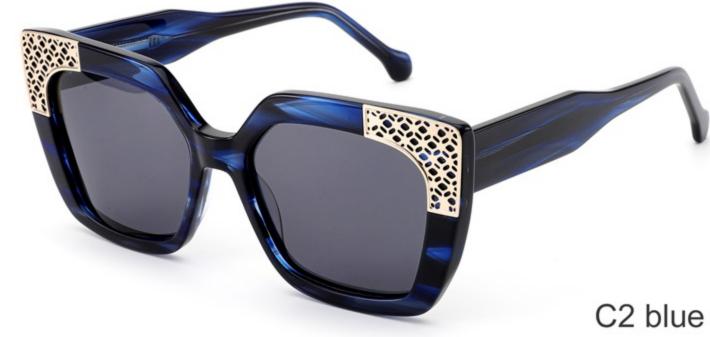

SIZE: 52-19-145

**ACETATE** 









(145mm)



(52mm)



(35mm)



































SIZE: 56-17-145

### **ACETATE**









(147mm)



(56mm)



(45mm)



















SIZE: 122-145

**ACETATE** 









(147mm)



(122mm)



(48mm)



(0mm)















SIZE: 129-145

**ACETATE** 









(150mm)



(129mm)



(38mm)



(0mm)















SIZE: 56-16-145

**ACETATE** 









(147mm)



(56mm)



(50mm)



















SIZE: 56-18-145

**ACETATE** 









(147mm)



(56mm)



(46mm)



) (18mm)

















SIZE: 55-15-145

**ACETATE** 









(144mm)



(55mm)



(40mm)



(15mm)



(145mm)



## **OPTICS YD1365**











# **SUN YD1365T**













SIZE: 54-22-145

**ACETATE** 









(145mm)



(54mm)



(40mm)



(22mm)



(145mm)





























SIZE: 53-19-145

**ACETATE** 









(142mm)



(53mm)



(43mm)





(145mm)

























SIZE: 51-21-145

**ACETATE** 









(144mm)



(5