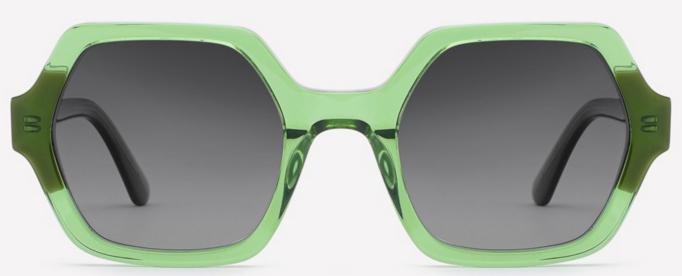

# **SUN YD1365T**

SIZE: 54-22-145

**ACETATE** 

(145mm)

(54mm)

(40mm)

(22mm)

(145mm)