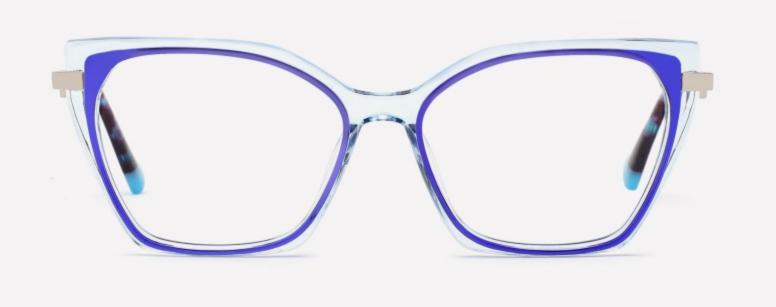

PLAY



Model:YD1287T

Size:54-18-145





**COLOR DISPLAY** 



Model:YD1286T

Size:53-19-145





**COLOR DISPLAY** 



Model:YD1285 RB4397

Size:54-20-143





**COLOR DISPLAY** 



Model:YD1284 RB RO0502S

Size:51-19-143





**COLOR DISPLAY** 



Model:YD1283 RB2187

Size:54-17-143





COLOR DISPLAY



Model:YD1282 RB2186

Size:52-20-143





**COLOR DISPLAY** 



Model:YD1281 RB2140

Size:50-22-143





**COLOR DISPLAY** 







SIZE: 48-21-140

**ACETATE** 









(135mm)



(48mm)



(40mm)









# **OPTICS YD1280**





# **SUN YD1280T**



















SIZE: 55-19-145

**ACETATE** 









(150mm)



(55mm)



(40mm)



(19mm)



(145mm)



# **OPTICS YD1276**





















SIZE: 53-18-142

## **ACETATE**



# **OPTICS YD1270**

## **SUN YD1270T**



















#### SIZE: 54-15-142

## **ACETATE**









(135mm)



(54mm)



(46mm)







22g

# **OPTICS YD1269**

## **SUN YD1269T**





















#### SIZE: 53-18-142

### **ACETATE**













(53mm)



(46mm)





(142mm)



**OPTICS YD1268** 

**SUN YD1268T** 





















## SIZE: 53-16-142

## **ACETATE**

















(49mm)







22

**OPTICS YD1267** 

# **SUN YD1267T**





















### SIZE: 53-17-142

### **ACETATE**

















(49mm)

(17mm)

(14





# **OPTICS YD1266**

## **SUN YD1266T**





















SIZE: 49-22-143

**ACETATE** 









(143mm)



(49mm)



(35mm)

















SIZE: 53-19-143

**ACETATE** 









(145mm)



(53mm)



(43mm)





(143mm)



C4 grey





C3 blue



SIZE: 50-21-143

**ACETATE** 









(143mm)