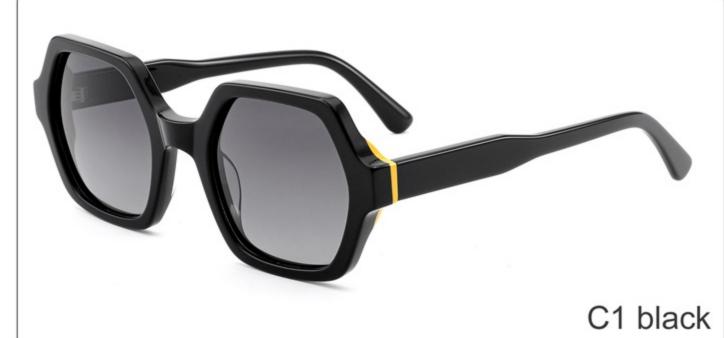

m)

















SIZE: 51-22-143

**ACETATE** 









(143mm)



(51mm)



(35mm)

















SIZE: 52-19-143

**ACETATE** 









(142mm)



(52mm)



(37mm)



(19mm)













# Model:YD1188T

Size:54-20-148







(50mm)



(148mm)









# Model:YD1187T

Size:56-20-148







C1 OUTSIDE RED INSIDE TRANSPARENT



C2 OUTSIDE BLUE INSIDE YELLOW

# Model:YD1186T

Size:55-19-148

















SIZE: 53-18-145

**ACETATE** 









(144mm)



(53mm)



(43mm)



(18mm)



(145mm)

































SIZE: 53-17-145

**ACETATE** 









(143mm)



(53mm)



(44mm)





(145mm)



## **OPTICS FG1649**

























C3 purple

















SIZE: 52-24-145

**ACETATE** 









(145mm)



(52mm)



(47mm)





(145mm)







































SIZE: 52-20-145

**ACETATE** 









(142mm)



(52mm)



(41mm)



(20mm)



(145mm)









































SIZE: 53-17-142

### **ACETATE**









(141mm)



(53mm)



(44mm)



(17mm)



(142mm)



## **OPTICS FG1646**

## **SUN FG1646T**





















SIZE: 52-17-145

**ACETATE** 









(140mm)



(52mm)



(40mm)































SIZE: 53-18-145

**ACETATE** 









(138mm)



(53mm)



(37mm)



) (18mm)



(145mm)





































SIZE: 46-23-145

**ACETATE** 



















































SIZE: 47-23-145

**ACETATE** 









(142mm)



(47mm)



(42mm)









































Size:50-23-145







(50mm)



(60mm)





(145mm)









Size:57-17-145









(57m