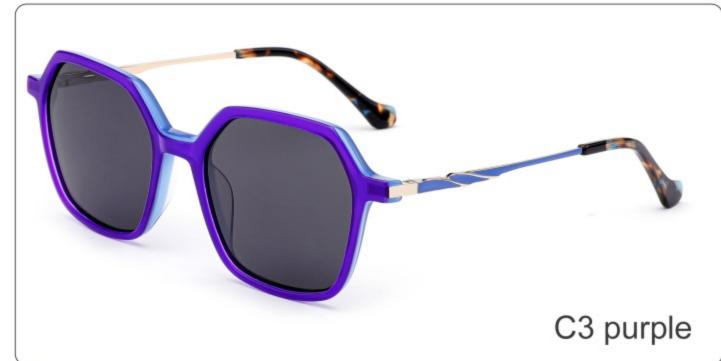

## **OPTICS FG1649**

C3 purple

SIZE: 52-24-145

**ACETATE** 

(145mm)

(52mm)

(47mm)

(145mm)