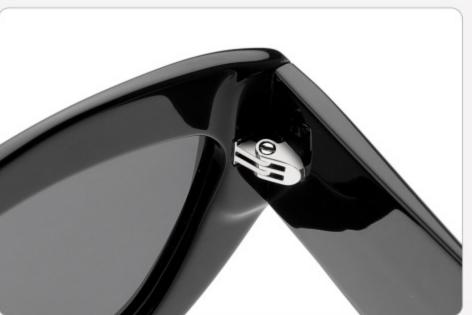

145

**ACETATE** 









(145mm)



(51mm)



(44mm)



(23mm)



(145mm)



**OPTICS YD1331** 

## **SUN YD1331T**





















SIZE: 52-22-145

**ACETATE** 









(145mm)



(52mm)



(37mm)





(145mm)



























SIZE: 48-23-145

**ACETATE** 









(140mm)



(48mm)



(40mm)



(23mm)



(145mm)



35g

**OPTICS YD1327** 

**SUN YD1327T** 

















Model:YD1310T

Size:50-17-145





**COLOR DISPLAY** 



Model:YD1309T

Size:53-21-145





**COLOR DISPLAY** 



Model:YD1308T

Size:48-23-145





**COLOR DISPLAY** 



Model:YD1307T

Size:47-20-148





**COLOR DISPLAY** 



Model:YD1306T

Size:45-26-148





**COLOR DISPLAY** 





SIZE: 51-19-145

**ACETATE** 









(141mm)



(51mm)



(42mm)

















SIZE: 55-23-145

**ACETATE** 









(149mm)



(55mm)



(36mm)





(145mm)



46g











SIZE: 50-18-145

**ACETATE** 









(144mm)



(50mm)



(40mm)

















SIZE: 54-19-145

**ACETATE** 







(149mm)



(54mm)



(46mm)



















SIZE: 51-21-145

### **ACETATE**







(143mm)



(51mm)



(35mm)















Model: YD1295

Size: 56-19-145





#### **COLOR DISPLAY**



Model:YD1294

Size:56-17-145





**COLOR DISPLAY** 



Model: YD1293

Size: 48-24-140





**COLOR DISPLAY** 



C3 green C4 wine red

Model: YD1292

Size: 56-17-145





**COLOR DISPLAY** 



Model:YD1291

Size:55-16-145





**COLOR DISPLAY** 



Model:YD1290T

Size:53-21-145





**COLOR DISPLAY** 



Model:YD1288T

Size:53-21-145





COLOR DISPLAY



Model:YD1287T

Size:54-18-145





**COLOR DISPLAY** 



Model: