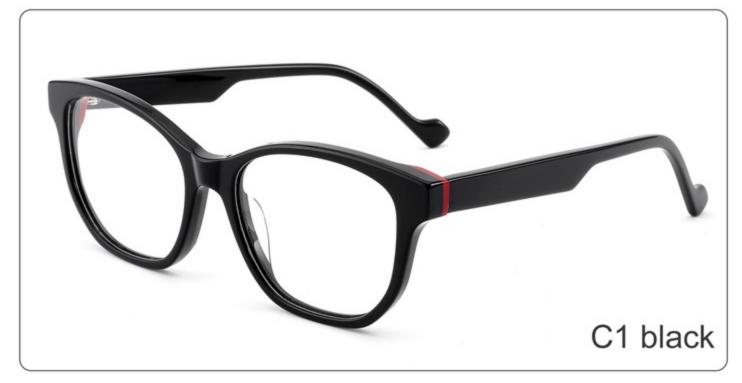

Size:56-20-148







C1 OUTSIDE RED INSIDE TRANSPARENT



C2 OUTSIDE BLUE INSIDE YELLOW

# Model:YD1186T

Size:55-19-148

















SIZE: 53-18-145

**ACETATE** 









(144mm)



(53mm)



(43mm)



(18mm)



(145mm)

































SIZE: 53-17-145

**ACETATE** 









(143mm)



(53mm)



(44mm)





(145mm)



## **OPTICS FG1649**

























C3 purple

















SIZE: 52-24-145

**ACETATE** 









(145mm)



(52mm)



(47mm)





(145mm)







































SIZE: 52-20-145

**ACETATE** 









(142mm)



(52mm)



(41mm)



(20mm)



(145mm)









































SIZE: 53-17-142

### **ACETATE**









(141mm)



(53mm)



(44mm)



(17mm)



(142mm)



## **OPTICS FG1646**

## **SUN FG1646T**





















SIZE: 52-17-145

**ACETATE** 









(140mm)



(52mm)



(40mm)































SIZE: 53-18-145

**ACETATE** 









(138mm)



(53mm)



(37mm)



) (18mm)



(145mm)





































SIZE: 46-23-145

**ACETATE** 



















































SIZE: 47-23-145

**ACETATE** 









(142mm)



(47mm)



(42mm)









































Size:50-23-145







(50mm)



(60mm)





(145mm)









Size:57-17-145









(57mm)



(61mm)





(145mm)









Size:52-22-145





























Size:52-22-145























Size:55-19-145