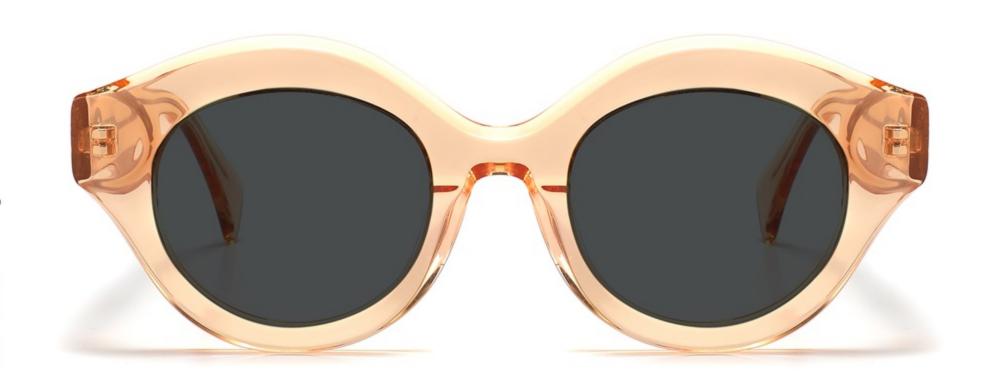

35g







SIZE: 51-19-145

**ACETATE** 









(141mm)



(51mm)



(41mm)

































SIZE: 49-18-145

**ACETATE** 









(141mm)



(49mm)



C2 demi

(36mm)



(18mm)



(145mm)





































SIZE: 51-23-145

**ACETATE** 









(145mm)



(51mm)



(44mm)



(23mm)



(145mm)



**OPTICS YD1331** 

## **SUN YD1331T**





















SIZE: 52-22-145

**ACETATE** 









(145mm)



(52mm)



(37mm)





(145mm)



























SIZE: 48-23-145

**ACETATE** 









(140mm)



(48mm)



(40mm)



(23mm)



(145mm)



35g

**OPTICS YD1327** 

**SUN YD1327T** 

















Model:YD1310T

Size:50-17-145





**COLOR DISPLAY** 



Model:YD1309T

Size:53-21-145





**COLOR DISPLAY** 



Model:YD1308T

Size:48-23-145





**COLOR DISPLAY** 



Model:YD1307T

Size:47-20-148





**COLOR DISPLAY** 



Model:YD1306T

Size:45-26-148





**COLOR DISPLAY** 





SIZE: 51-19-145

**ACETATE** 









(141mm)



(51mm)



(42mm)

















SIZE: 55-23-145

**ACETATE** 









(149mm)



(55mm)



(36mm)





(145mm)



46g











SIZE: 50-18-145

**ACETATE** 









(144mm)



(50mm)



(40mm)

















SIZE: 54-19-145

**ACETATE** 







(149mm)



(54mm)



(46mm)



















SIZE: 51-21-145

### **ACETATE**







(143mm)



(51mm)



(35mm)















Model: YD1295

Size: 56-19-145





#### **COLOR DISPLAY**



Model:YD1294

Size:56-17-145





**COLOR DISPLAY** 



Model: YD1293

Size: 48-24-140





**COLOR DISPLAY** 



C3 green C4 wine red

Model: YD1292

Size: 56-17-