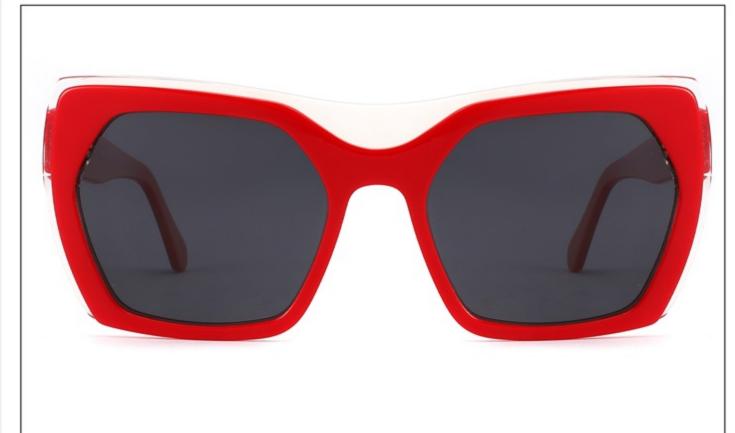

# Model:YD1187T

Size:56-20-148

C1 OUTSIDE RED INSIDE TRANSPARENT

C2 OUTSIDE BLUE INSIDE YELLOW