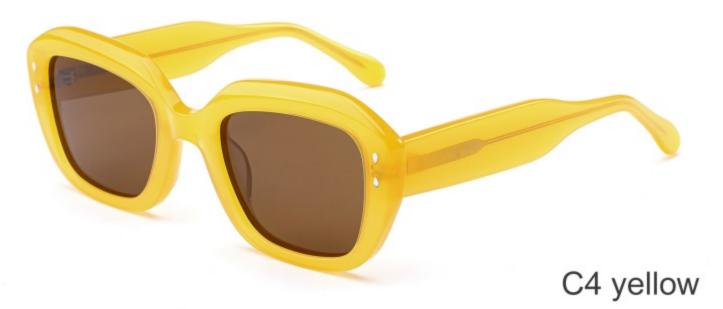

#### **COLOR DISPLAY**

Model:YD1294

Size:56-17-145

**COLOR DISPLAY** 

Model: YD1293

Size: 48-24-140

**COLOR DISPLAY** 

C3 green C4 wine red