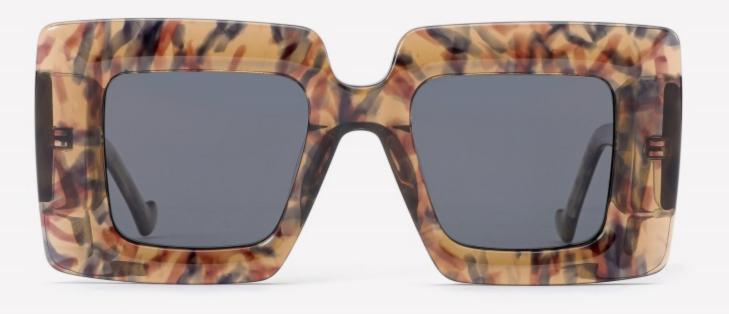

# **SUN YD1365T**

SIZE: 54-22-145

**ACETATE** 

(145mm)

(54mm)

(40mm)

(22mm)

(145mm)