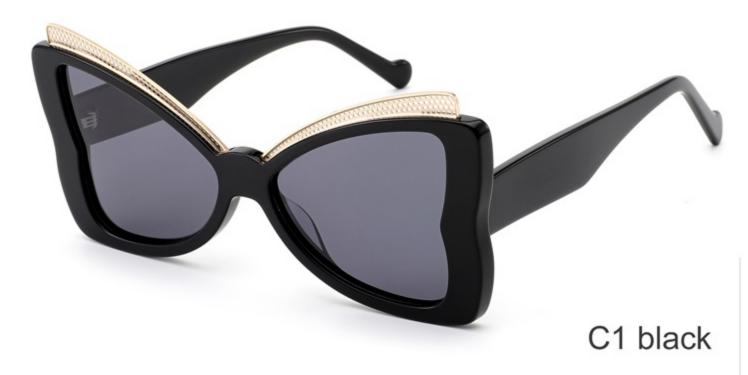

#### **COLOR DISPLAY**

Model:YD1294

Size:56-17-145

**COLOR DISPLAY** 

Model: YD1293

Size: 48-24-140

**COLOR DISPLAY** 

C3 green C4 wine red