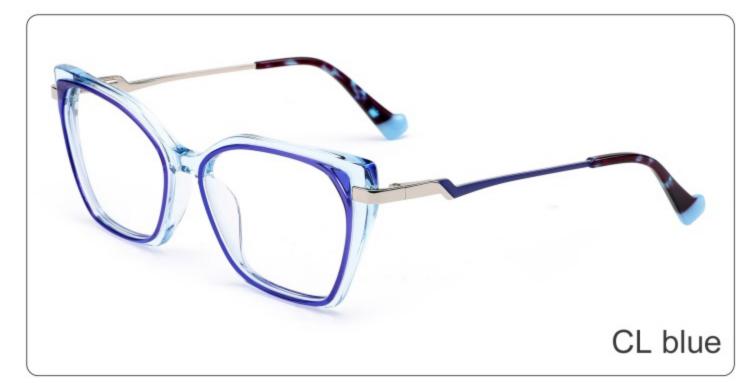

285 RB4397

Size:54-20-143





**COLOR DISPLAY** 



Model:YD1284 RB RO0502S

Size:51-19-143





**COLOR DISPLAY** 



Model:YD1283 RB2187

Size:54-17-143





COLOR DISPLAY



Model:YD1282 RB2186

Size:52-20-143





**COLOR DISPLAY** 



Model:YD1281 RB2140

Size:50-22-143





**COLOR DISPLAY** 







SIZE: 48-21-140

**ACETATE** 









(135mm)



(48mm)



(40mm)









# **OPTICS YD1280**





# **SUN YD1280T**



















SIZE: 55-19-145

**ACETATE** 









(150mm)



(55mm)



(40mm)



(19mm)



(145mm)



# **OPTICS YD1276**





















SIZE: 53-18-142

## **ACETATE**



# **OPTICS YD1270**

## **SUN YD1270T**



















#### SIZE: 54-15-142

## **ACETATE**









(135mm)



(54mm)



(46mm)







22g

# **OPTICS YD1269**

## **SUN YD1269T**





















#### SIZE: 53-18-142

### **ACETATE**













(53mm)



(46mm)





(142mm)



**OPTICS YD1268** 

**SUN YD1268T** 





















## SIZE: 53-16-142

## **ACETATE**

















(49mm)







22

**OPTICS YD1267** 

# **SUN YD1267T**





















### SIZE: 53-17-142

### **ACETATE**

















(49mm)

(17mm)

(14





# **OPTICS YD1266**

## **SUN YD1266T**





















SIZE: 49-22-143

**ACETATE** 









(143mm)



(49mm)



(35mm)

















SIZE: 53-19-143

**ACETATE** 









(145mm)



(53mm)



(43mm)





(143mm)



C4 grey





C3 blue



SIZE: 50-21-143

**ACETATE** 









(143mm)



(50mm)



(40mm)

















SIZE: 51-22-143

**ACETATE** 









(143mm)



(51mm)



(35mm)

















SIZE: 52-1