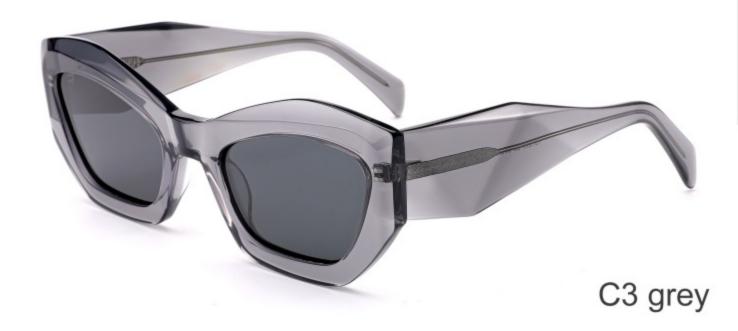

(145mm)

(53mm)

(43mm)

(143mm)

C4 grey

C3 blue

SIZE: 50-21-143

**ACETATE** 