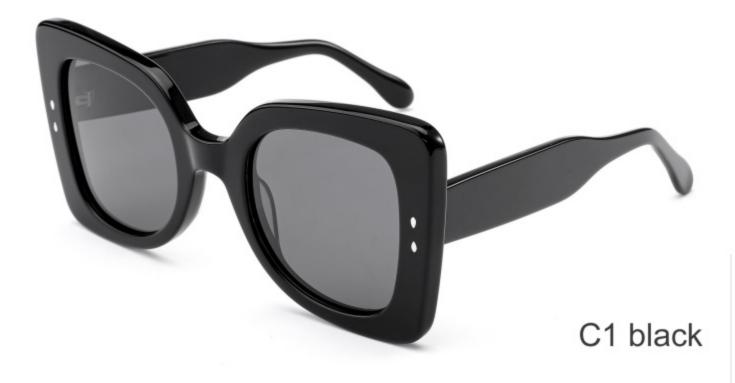

UN YD1361T** 





















SIZE: 53-18-145

**ACETATE** 









(141mm)



(53mm)



(50mm)





31.8g































SIZE: 55-18-143

**ACETATE** 









(144mm)



(55mm)



(18mm)

(143mm)

42.8g

























SIZE: 55-19-145

**ACETATE** 









(147mm)



(55mm)



(44mm)







**OPTICS YD1354** 

**SUN YD1354T** 

























SIZE: 56-19-145

**ACETATE** 









(153mm)



(56mm)



) (19mm) (42mm)



(145mm)



46g





























SIZE: 57-17-145

**ACETATE** 









(148mm)



(57mm)



(44mm)































SIZE: 52-23-145

### **ACETATE**









(145mm)



(52mm)



(39mm)



(23mm)



(145mm)



40g











SIZE: 52-25-145

**ACETATE** 









(149mm)



(52mm)



(49mm)



(25mm)

















SIZE: 46-21-145

### **ACETATE**









(142mm)



(46mm)



(39mm)

















SIZE: 56-19-145

### **ACETATE**









(152mm)



(56mm)



(49mm)



) (19mm)















SIZE: 51-18-145

**ACETATE** 









(139mm)



(51mm)



(43mm)





(145mm)



35g







SIZE: 51-19-145

**ACETATE** 









(141mm)



(51mm)



(41mm)

































SIZE: 49-18-145

**ACETATE** 









(141mm)



(49mm)



C2 demi

(36mm)



(18mm)



(145mm)





































SIZE: 51-23-145

**ACETATE** 









(145mm)



(51mm)



(44mm)



(23mm)



(145mm)



**OPTICS YD1331** 

## **SUN YD1331T**





















SIZE: 52-22-145

**ACETATE** 









(145mm)



(52mm)



(37mm)





(145mm)



























SIZE: 48-23-145

*