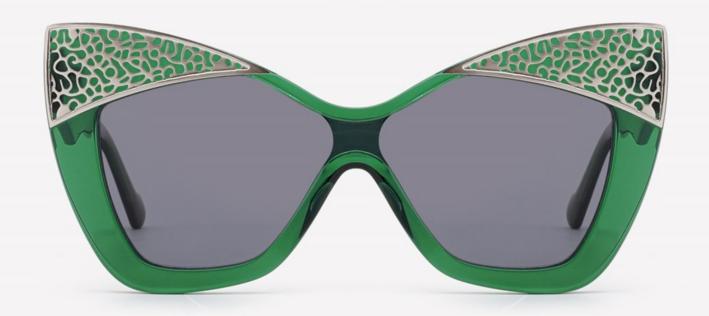

# **SUN YD1365T**

SIZE: 54-22-145

**ACETATE** 

(145mm)

(54mm)

(40mm)

(22mm)

(145mm)