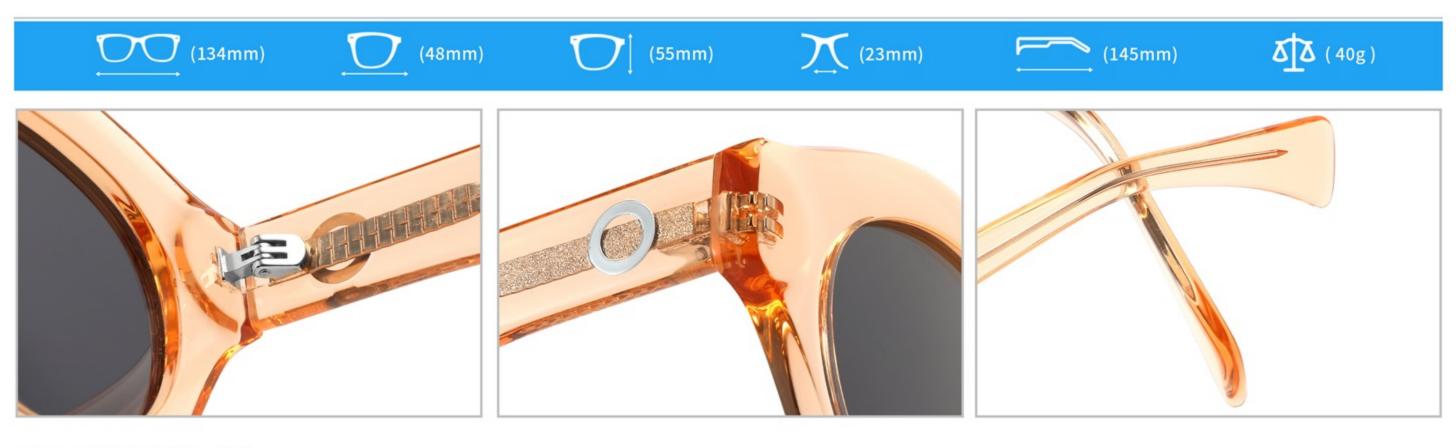

35g







SIZE: 51-19-145

**ACETATE** 









(141mm)



(51mm)



(41mm)

































SIZE: 49-18-145

**ACETATE** 









(141mm)



(49mm)



C2 demi

(36mm)



(18mm)



(145mm)





































SIZE: 51-23-145

**ACETATE** 









(145mm)



(51mm)



(44mm)



(23mm)



(145mm)



**OPTICS YD1331** 

## **SUN YD1331T**





















SIZE: 52-22-145

**ACETATE** 









(145mm)



(52mm)



(37mm)





(145mm)



























SIZE: 48-23-145

**ACETATE** 









(140mm)



(48mm)



(40mm)



(23mm)



(145mm)



35g

**OPTICS YD1327** 

**SUN YD1327T** 

















Model:YD1310T

Size:50-17-145





**COLOR DISPLAY** 



Model:YD1309T

Size:53-21-145





**COLOR DISPLAY** 



Model:YD1308T

Size:48-23-145





**COLOR DISPLAY** 



Model:YD1307T

Size:47-20-148





**COLOR DISPLAY** 



Model:YD1306T

Size:45-26-148





**COLOR DISPLAY** 





SIZE: 51-19-145

**ACETATE** 









(141mm)



(51mm)



(42mm)

















SIZE: 55-23-145

**ACETATE** 









(149mm)



(55mm)



(36mm)





(145mm)



46g











SIZE: 50-18-145

**ACETATE** 









(144mm)



(50mm)



(40mm)

















SIZE: 54-19-145

**ACETATE** 







(149mm)



(54mm)



(46mm)



















SIZE: 51-21-145

### **ACETATE**







(143mm)



(51mm)



(35mm)















Model: YD1295

Size: 56-19-145





#### **COLOR DISPLAY**



Model:YD1294

Size:56-17-145





**COLOR DISPLAY** 



Model: YD1293

Size: 48-24-140





**COLOR DISPLAY** 



C3 green C4 wine red

Model: YD1292

Size: 56-17-14