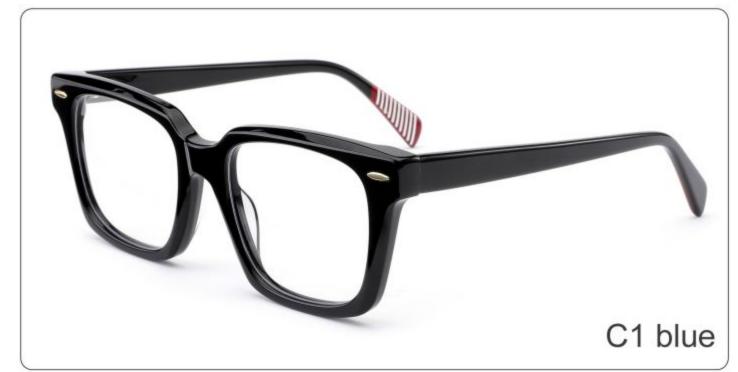

SIZE: 56-19-145

**ACETATE** 









(153mm)



(56mm)



) (19mm) (42mm)



(145mm)



46g





























SIZE: 57-17-145

**ACETATE** 









(148mm)



(57mm)



(44mm)































SIZE: 52-23-145

### **ACETATE**









(145mm)



(52mm)



(39mm)



(23mm)



(145mm)



40g











SIZE: 52-25-145

**ACETATE** 









(149mm)



(52mm)



(49mm)



(25mm)

















SIZE: 46-21-145

### **ACETATE**









(142mm)



(46mm)



(39mm)

















SIZE: 56-19-145

### **ACETATE**









(152mm)



(56mm)



(49mm)



) (19mm)















SIZE: 51-18-145

**ACETATE** 









(139mm)



(51mm)



(43mm)





(145mm)



35g







SIZE: 51-19-145

**ACETATE** 









(141mm)



(51mm)



(41mm)

































SIZE: 49-18-145

**ACETATE** 









(141mm)



(49mm)



C2 demi

(36mm)



(18mm)



(145mm)





































SIZE: 51-23-145

**ACETATE** 









(145mm)



(51mm)



(44mm)



(23mm)



(145mm)



**OPTICS YD1331** 

## **SUN YD1331T**





















SIZE: 52-22-145

**ACETATE** 









(145mm)



(52mm)



(37mm)





(145mm)



























SIZE: 48-23-145

**ACETATE** 









(140mm)



(48mm)



(40mm)



(23mm)



(145mm)



35g

**OPTICS YD1327** 

**SUN YD1327T** 

















Model:YD1310T

Size:50-17-145





**COLOR DISPLAY** 



Model:YD1309T

Size:53-21-145





**COLOR DISPLAY** 



Model:YD1308T

Size:48-23-145





**COLOR DISPLAY** 



Model:YD1307T

Size:47-20-148





**COLOR DISPLAY** 



Model:YD13