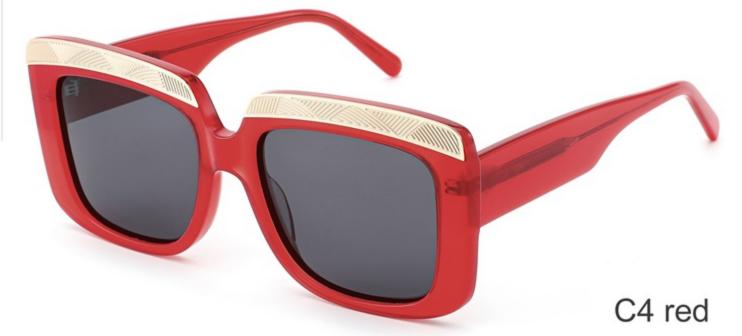

#### **COLOR DISPLAY**

Model:YD1294

Size:56-17-145

**COLOR DISPLAY** 

Model: YD1293

Size: 48-24-140

**COLOR DISPLAY** 

C3 green C4 wine red