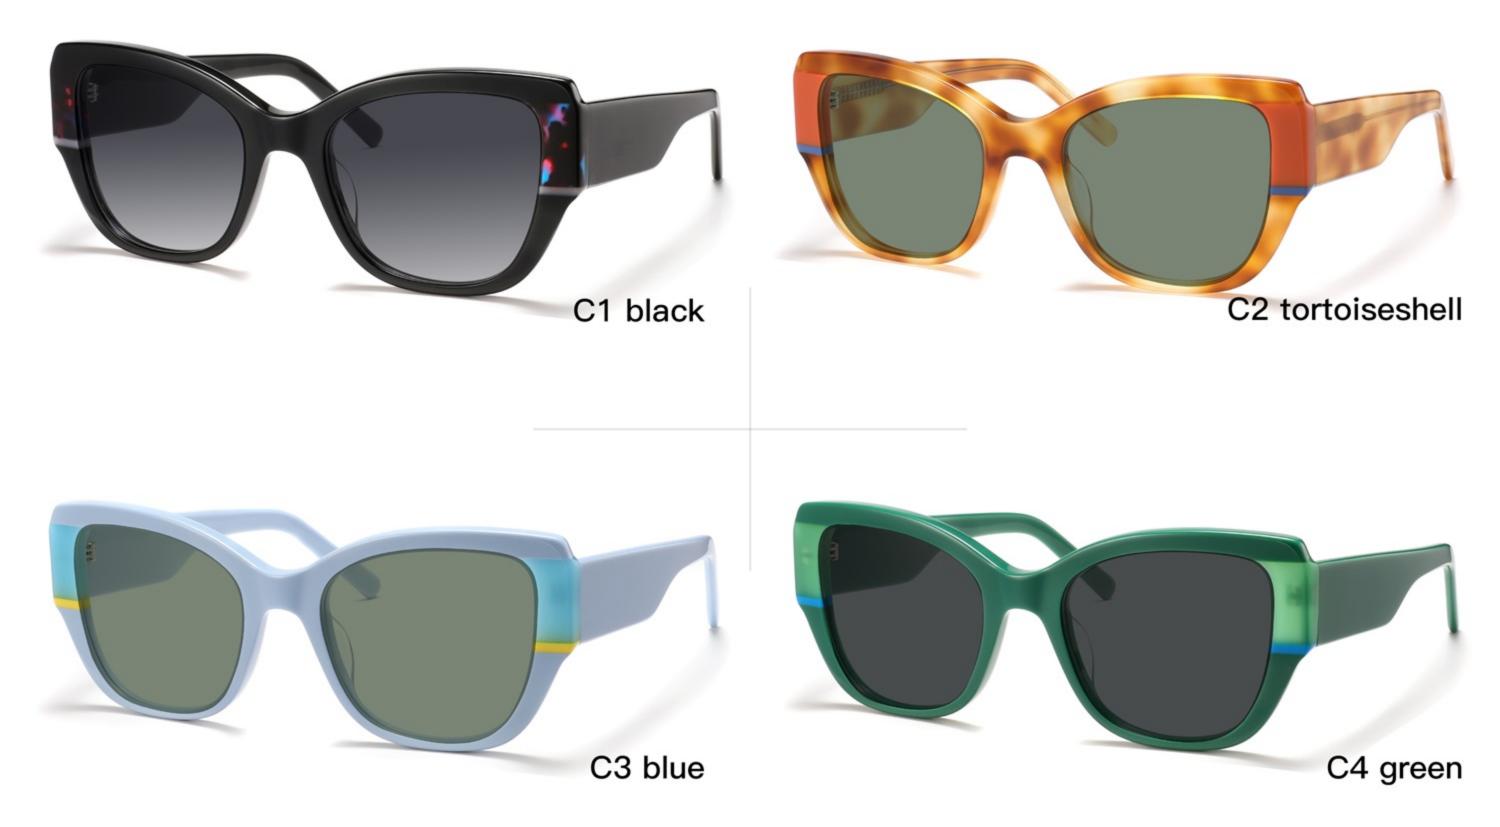

# **SUN YD1365T**

SIZE: 54-22-145

**ACETATE** 

(145mm)

(54mm)

(40mm)

(22mm)

(145mm)