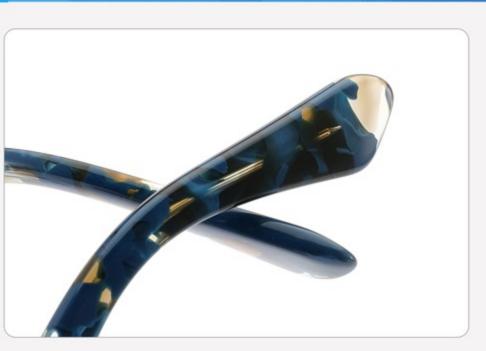

(49mm)

(17mm)

(14





# **OPTICS YD1266**

## **SUN YD1266T**





















SIZE: 49-22-143

**ACETATE** 









(143mm)



(49mm)



(35mm)

















SIZE: 53-19-143

**ACETATE** 









(145mm)



(53mm)



(43mm)





(143mm)



C4 grey





C3 blue



SIZE: 50-21-143

**ACETATE** 









(143mm)



(50mm)



(40mm)

















SIZE: 51-22-143

**ACETATE** 









(143mm)



(51mm)



(35mm)

















SIZE: 52-19-143

**ACETATE** 









(142mm)



(52mm)



(37mm)



(19mm)













# Model:YD1188T

Size:54-20-148







(50mm)



(148mm)









# Model:YD1187T

Size:56-20-148







C1 OUTSIDE RED INSIDE TRANSPARENT



C2 OUTSIDE BLUE INSIDE YELLOW

# Model:YD1186T

Size:55-19-148

















SIZE: 53-18-145

**ACETATE** 









(144mm)



(53mm)



(43mm)



(18mm)



(145mm)

































SIZE: 53-17-145

**ACETATE** 









(143mm)



(53mm)



(44mm)





(145mm)



## **OPTICS FG1649**

























C3 purple

















SIZE: 52-24-145

**ACETATE** 









(145mm)



(52mm)



(47mm)





(145mm)







































SIZE: 52-20-145

**ACETATE** 









(142mm)



(52mm)



(41mm)



(20mm)



(145mm)









































SIZE: 53-17-142

### **ACETATE**









(141mm)



(53mm)



(44mm)



(17mm)



(142mm)



## **OPTICS FG1646**

## **SUN FG1646T**





















SIZE: 52-17-145

**ACETATE** 









(140mm)



(52mm)



(40mm)































SIZE: 53-18-145

**ACETATE** 









(138mm)



(53mm)