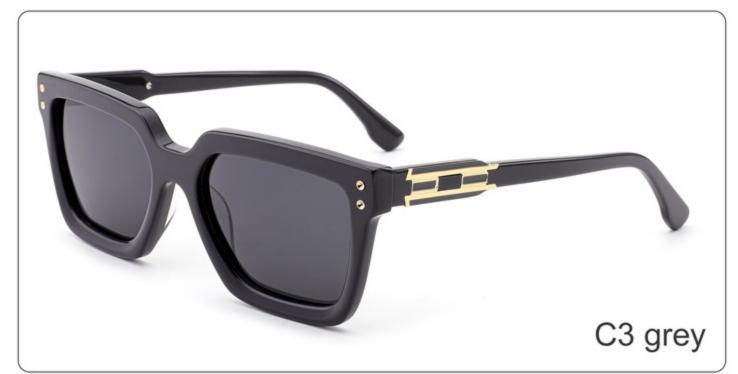

# **SUN YD1365T**

SIZE: 54-22-145

**ACETATE** 

(145mm)

(54mm)

(40mm)

(22mm)

(145mm)