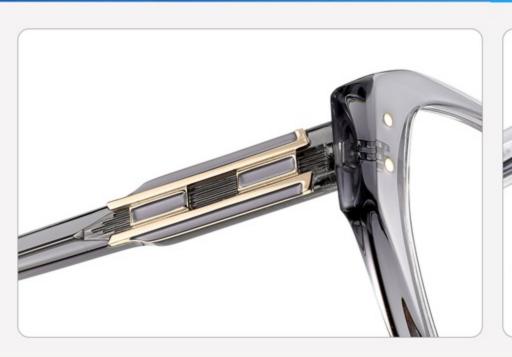

)



(35mm)



































SIZE: 56-17-145

### **ACETATE**









(147mm)



(56mm)



(45mm)



















SIZE: 122-145

**ACETATE** 









(147mm)



(122mm)



(48mm)



(0mm)















SIZE: 129-145

**ACETATE** 









(150mm)



(129mm)



(38mm)



(0mm)















SIZE: 56-16-145

**ACETATE** 









(147mm)



(56mm)



(50mm)



















SIZE: 56-18-145

**ACETATE** 









(147mm)



(56mm)



(46mm)



) (18mm)

















SIZE: 55-15-145

**ACETATE** 









(144mm)



(55mm)



(40mm)



(15mm)



(145mm)



## **OPTICS YD1365**











# **SUN YD1365T**













SIZE: 54-22-145

**ACETATE** 









(145mm)



(54mm)



(40mm)



(22mm)



(145mm)





























SIZE: 53-19-145

**ACETATE** 









(142mm)



(53mm)



(43mm)





(145mm)

























SIZE: 51-21-145

**ACETATE** 









(144mm)



(51mm)



(38mm)

































SIZE: 56-19-145

**ACETATE** 









(148mm)



(56mm)



(40mm)









**SUN YD1361T** 





















SIZE: 53-18-145

**ACETATE** 









(141mm)



(53mm)



(50mm)





31.8g































SIZE: 55-18-143

**ACETATE** 









(144mm)



(55mm)



(18mm)

(143mm)

42.8g

























SIZE: 55-19-145

**ACETATE** 









(147mm)



(55mm)



(44mm)







**OPTICS YD1354** 

**SUN YD1354T** 

























SIZE: 56-19-145

**ACETATE** 









(153mm)



(56mm)



) (19mm) (42mm)



(145mm)



46g





























SIZE: 57-17-145

**ACETATE**