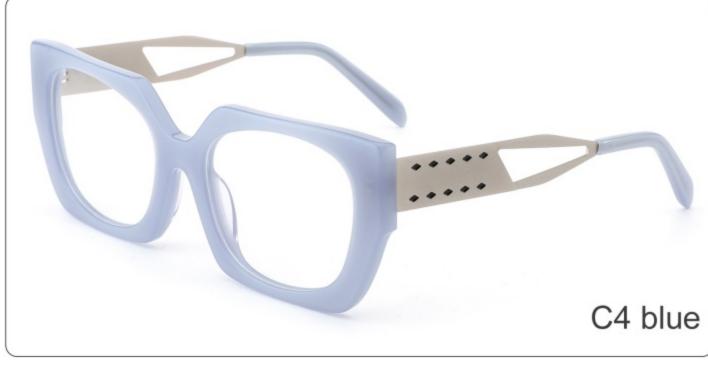

YD1365T**













SIZE: 54-22-145

**ACETATE** 









(145mm)



(54mm)



(40mm)



(22mm)



(145mm)





























SIZE: 53-19-145

**ACETATE** 









(142mm)



(53mm)



(43mm)





(145mm)

























SIZE: 51-21-145

**ACETATE** 









(144mm)



(51mm)



(38mm)

































SIZE: 56-19-145

**ACETATE** 









(148mm)



(56mm)



(40mm)









**SUN YD1361T** 





















SIZE: 53-18-145

**ACETATE** 









(141mm)



(53mm)



(50mm)





31.8g































SIZE: 55-18-143

**ACETATE** 









(144mm)



(55mm)



(18mm)

(143mm)

42.8g

























SIZE: 55-19-145

**ACETATE** 









(147mm)



(55mm)



(44mm)







**OPTICS YD1354** 

**SUN YD1354T** 

























SIZE: 56-19-145

**ACETATE** 









(153mm)



(56mm)



) (19mm) (42mm)



(145mm)



46g





























SIZE: 57-17-145

**ACETATE** 









(148mm)



(57mm)



(44mm)































SIZE: 52-23-145

### **ACETATE**









(145mm)



(52mm)



(39mm)



(23mm)



(145mm)



40g











SIZE: 52-25-145

**ACETATE** 









(149mm)



(52mm)



(49mm)



(25mm)

















SIZE: 46-21-145

### **ACETATE**









(142mm)



(46mm)



(39mm)

















SIZE: 56-19-145

### **ACETATE**









(152mm)



(56mm)



(49mm)



) (19mm)















SIZE: 51-18-145

**ACETATE** 









(139mm)



(51mm)



(43mm)





(145mm)



35g







SIZE: 51-19-145

**ACETATE** 









(141mm)



(51mm)



(41mm)