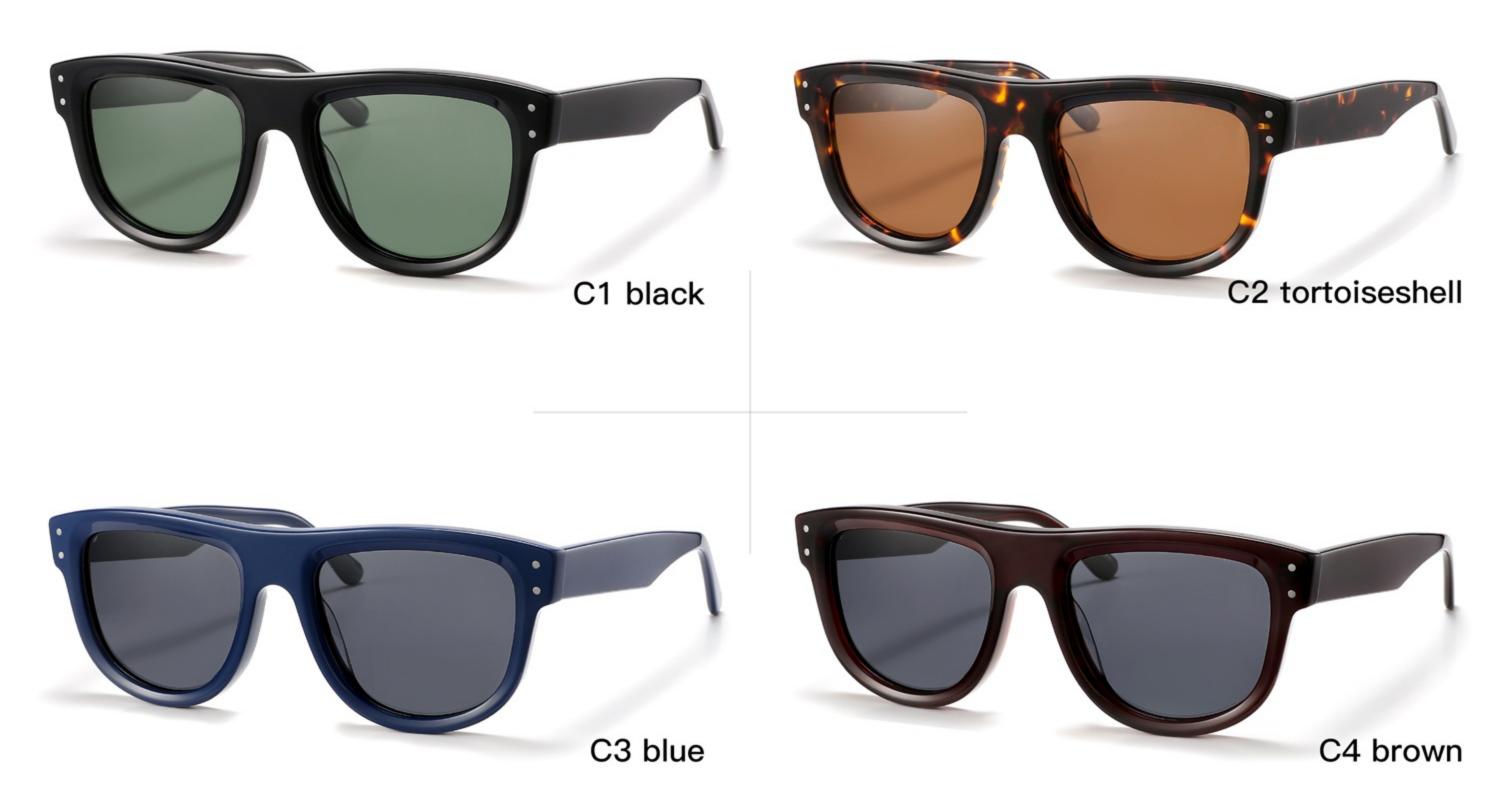

**SUN YD1361T** 

SIZE: 53-18-145

**ACETATE** 

(141mm)

(53mm)

(50mm)

31.8g

SIZE: 55-18-143