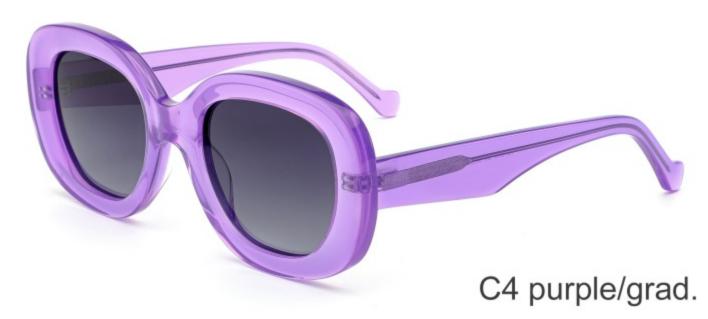

# **SUN YD1365T**

SIZE: 54-22-145

**ACETATE** 

(145mm)

(54mm)

(40mm)

(22mm)

(145mm)