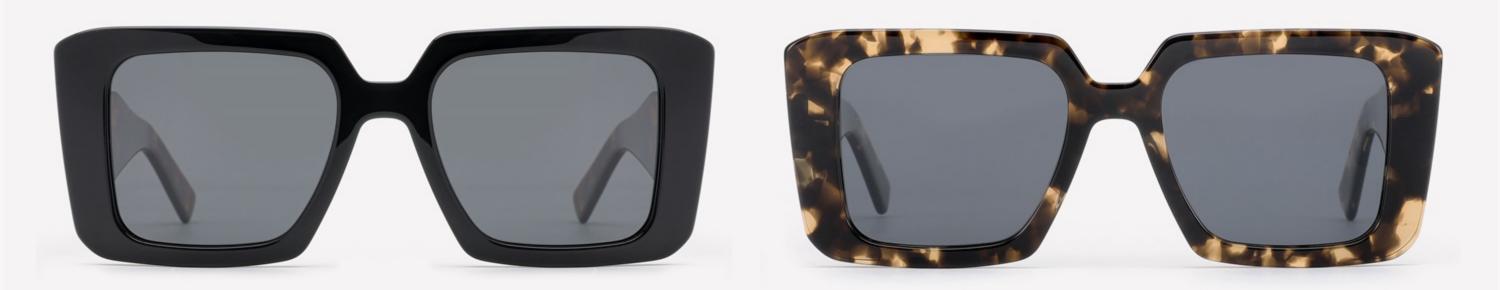

* 









(141mm)



(49mm)



C2 demi

(36mm)



(18mm)



(145mm)





































SIZE: 51-23-145

**ACETATE** 









(145mm)



(51mm)



(44mm)



(23mm)



(145mm)



**OPTICS YD1331** 

## **SUN YD1331T**





















SIZE: 52-22-145

**ACETATE** 









(145mm)



(52mm)



(37mm)





(145mm)



























SIZE: 48-23-145

**ACETATE** 









(140mm)



(48mm)



(40mm)



(23mm)



(145mm)



35g

**OPTICS YD1327** 

**SUN YD1327T** 

















Model:YD1310T

Size:50-17-145





**COLOR DISPLAY** 



Model:YD1309T

Size:53-21-145





**COLOR DISPLAY** 



Model:YD1308T

Size:48-23-145





**COLOR DISPLAY** 



Model:YD1307T

Size:47-20-148





**COLOR DISPLAY** 



Model:YD1306T

Size:45-26-148





**COLOR DISPLAY** 





SIZE: 51-19-145

**ACETATE** 









(141mm)



(51mm)



(42mm)

















SIZE: 55-23-145

**ACETATE** 









(149mm)



(55mm)



(36mm)





(145mm)



46g











SIZE: 50-18-145

**ACETATE** 









(144mm)



(50mm)



(40mm)

















SIZE: 54-19-145

**ACETATE** 







(149mm)



(54mm)



(46mm)



















SIZE: 51-21-145

### **ACETATE**







(143mm)



(51mm)



(35mm)















Model: YD1295

Size: 56-19-145





#### **COLOR DISPLAY**



Model:YD1294

Size:56-17-145





**COLOR DISPLAY** 



Model: YD1293

Size: 48-24-140





**COLOR DISPLAY** 



C3 green C4 wine red

Model: YD1292

Size: 56-17-145





**COLOR DISPLAY** 



Model:YD1291

Size:55-16-145





**COLOR DISPLAY** 



Model:YD1290T

Size:53-21-145





**COLOR DISPLAY**