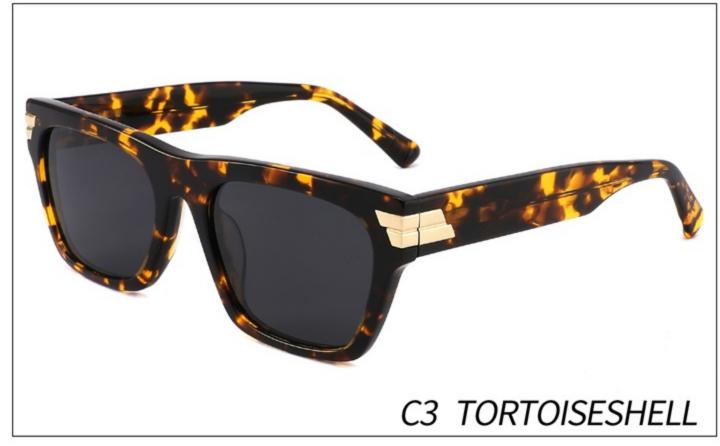

# **SUN YD1365T**

SIZE: 54-22-145

**ACETATE** 

(145mm)

(54mm)

(40mm)

(22mm)

(145mm)