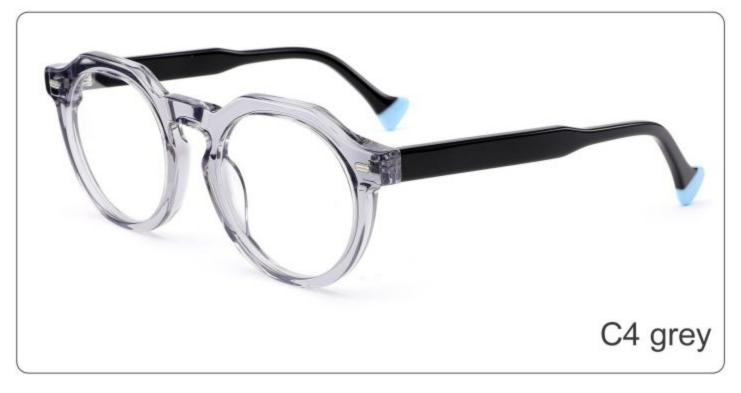

(145mm)

(53mm)

(43mm)

(143mm)

C4 grey

C3 blue

SIZE: 50-21-143

**ACETATE** 