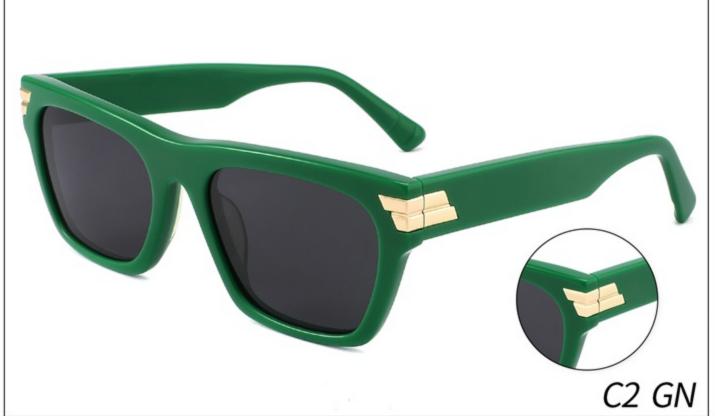

-17-142

### **ACETATE**









(141mm)



(53mm)



(44mm)



(17mm)



(142mm)



## **OPTICS FG1646**

## **SUN FG1646T**





















SIZE: 52-17-145

**ACETATE** 









(140mm)



(52mm)



(40mm)































SIZE: 53-18-145

**ACETATE** 









(138mm)



(53mm)



(37mm)



) (18mm)



(145mm)





































SIZE: 46-23-145

**ACETATE** 



















































SIZE: 47-23-145

**ACETATE** 









(142mm)



(47mm)



(42mm)









































Size:50-23-145







(50mm)



(60mm)





(145mm)









Size:57-17-145









(57mm)



(61mm)





(145mm)









Size:52-22-145





























Size:52-22-145























Size:55-19-145