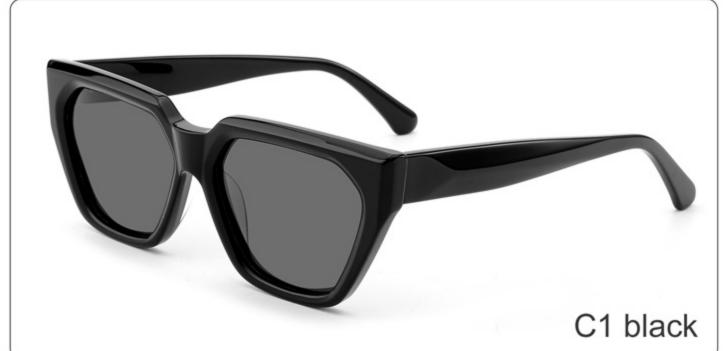

SIZE: 52-19-145

**ACETATE** 









(145mm)



(52mm)



(35mm)



































SIZE: 56-17-145

### **ACETATE**









(147mm)



(56mm)



(45mm)



















SIZE: 122-145

**ACETATE** 









(147mm)



(122mm)



(48mm)



(0mm)















SIZE: 129-145

**ACETATE** 









(150mm)



(129mm)



(38mm)



(0mm)















SIZE: 56-16-145

**ACETATE** 









(147mm)



(56mm)



(50mm)



















SIZE: 56-18-145

**ACETATE** 









(147mm)



(56mm)



(46mm)



) (18mm)

















SIZE: 55-15-145

**ACETATE** 









(144mm)



(55mm)



(40mm)



(15mm)



(145mm)



## **OPTICS YD1365**











# **SUN YD1365T**













SIZE: 54-22-145

**ACETATE** 









(145mm)



(54mm)



(40mm)



(22mm)



(145mm)





























SIZE: 53-19-145

**ACETATE** 









(142mm)



(53mm)



(43mm)





(145mm)

























SIZE: 51-21-145

**ACETATE** 









(144mm)



(51mm)



(38mm)

































SIZE: 56-19-145

**ACETATE** 









(148mm)



(56mm)



(40mm)









**SUN YD1361T** 





















SIZE: 53-18-145

**ACETATE** 









(141mm)



(53mm)



(50mm)





31.8g































SIZE: 55-18-143

**ACETATE** 









(144mm)



(55mm)



(18mm)

(143mm)

42.8g

























SIZE: 55-19-145

**ACETATE** 









(147mm)



(55mm)



(44mm)







**OPTICS YD1354** 

**SUN YD1354T**