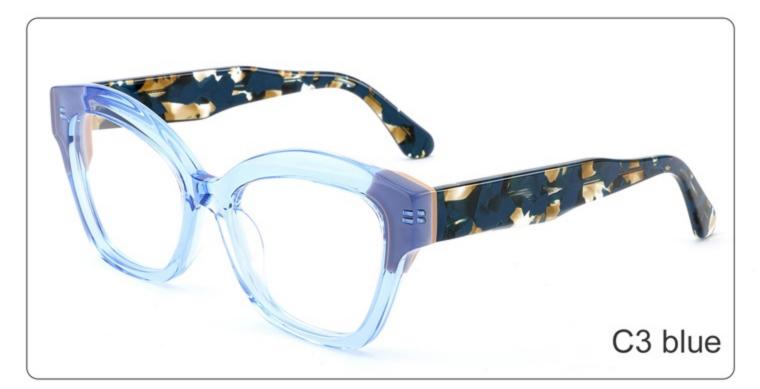

#### **COLOR DISPLAY**

Model:YD1294

Size:56-17-145

**COLOR DISPLAY** 

Model: YD1293

Size: 48-24-140

**COLOR DISPLAY** 

C3 green C4 wine red