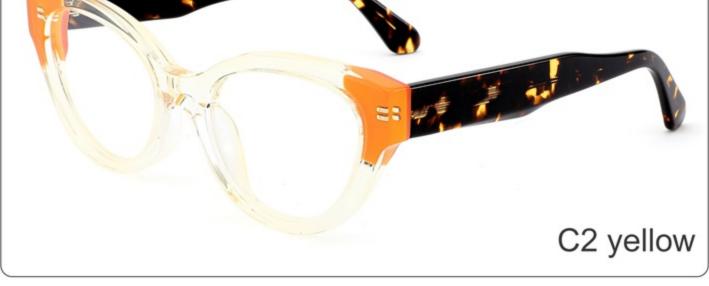

**ACETATE** 









(142mm)



(52mm)



(37mm)



(19mm)













# Model:YD1188T

Size:54-20-148







(50mm)



(148mm)









# Model:YD1187T

Size:56-20-148







C1 OUTSIDE RED INSIDE TRANSPARENT



C2 OUTSIDE BLUE INSIDE YELLOW

# Model:YD1186T

Size:55-19-148

















SIZE: 53-18-145

**ACETATE** 









(144mm)



(53mm)



(43mm)



(18mm)



(145mm)

































SIZE: 53-17-145

**ACETATE** 









(143mm)



(53mm)



(44mm)





(145mm)



## **OPTICS FG1649**

























C3 purple

















SIZE: 52-24-145

**ACETATE** 









(145mm)



(52mm)



(47mm)





(145mm)







































SIZE: 52-20-145

**ACETATE** 









(142mm)



(52mm)



(41mm)



(20mm)



(145mm)









































SIZE: 53-17-142

### **ACETATE**









(141mm)



(53mm)



(44mm)



(17mm)



(142mm)



## **OPTICS FG1646**

## **SUN FG1646T**





















SIZE: 52-17-145

**ACETATE** 









(140mm)



(52mm)



(40mm)































SIZE: 53-18-145

**ACETATE** 









(138mm)



(53mm)



(37mm)



) (18mm)



(145mm)





































SIZE: 46-23-145

**ACETATE** 



















































SIZE: 47-23-145

**ACETATE** 









(142mm)



(47mm)



(42mm)









































Size:50-23-145







(50mm)



(60mm)





(145mm)









Size:57-17-145









(57mm)



(61mm)





(145mm)









Size:52-22-145





























Size:52-22-145























Size