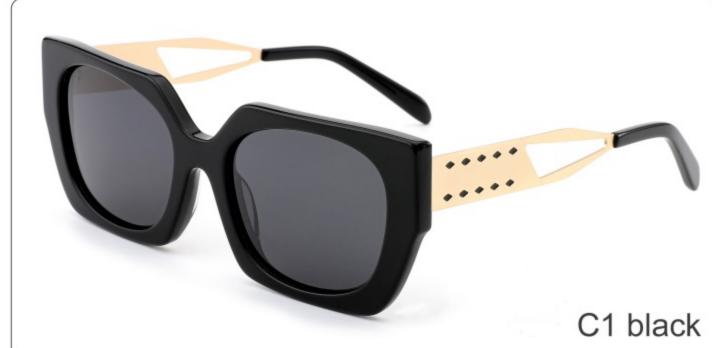

# **SUN YD1365T**













SIZE: 54-22-145

**ACETATE** 









(145mm)



(54mm)



(40mm)



(22mm)



(145mm)





























SIZE: 53-19-145

**ACETATE** 









(142mm)



(53mm)



(43mm)





(145mm)

























SIZE: 51-21-145

**ACETATE** 









(144mm)



(51mm)



(38mm)

































SIZE: 56-19-145

**ACETATE** 









(148mm)



(56mm)



(40mm)









**SUN YD1361T** 





















SIZE: 53-18-145

**ACETATE** 









(141mm)



(53mm)



(50mm)





31.8g































SIZE: 55-18-143

**ACETATE** 









(144mm)



(55mm)



(18mm)

(143mm)

42.8g

























SIZE: 55-19-145

**ACETATE** 









(147mm)



(55mm)



(44mm)







**OPTICS YD1354** 

**SUN YD1354T** 

























SIZE: 56-19-145

**ACETATE** 









(153mm)



(56mm)



) (19mm) (42mm)



(145mm)



46g





























SIZE: 57-17-145

**ACETATE** 









(148mm)



(57mm)



(44mm)































SIZE: 52-23-145

### **ACETATE**









(145mm)



(52mm)



(39mm)



(23mm)



(145mm)



40g











SIZE: 52-25-145

**ACETATE** 









(149mm)



(52mm)



(49mm)



(25mm)

















SIZE: 46-21-145

### **ACETATE**









(142mm)



(46mm)



(39mm)

















SIZE: 56-19-145

### **ACETATE**









(152mm)



(56mm)



(49mm)



) (19mm)















SIZE: 51-18-145

**ACETATE** 









(139mm)



(51mm)



(43mm)





(145mm)



35g







SIZE: 51-19-145

**ACETATE** 









(141mm)



(51mm)



(41mm)