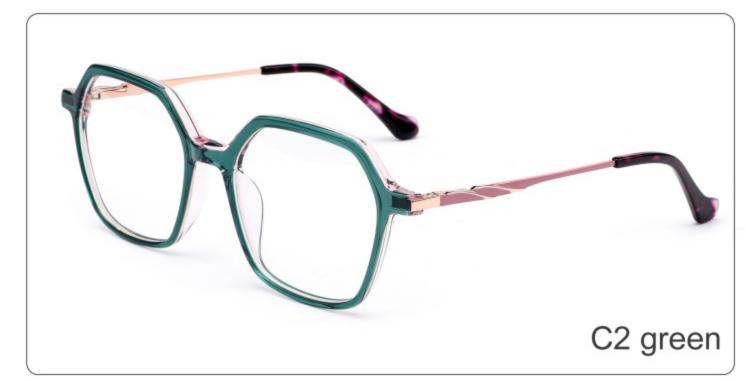

COLOR DISPLAY



Model:YD1287T

Size:54-18-145





**COLOR DISPLAY** 



Model:YD1286T

Size:53-19-145





**COLOR DISPLAY** 



Model:YD1285 RB4397

Size:54-20-143





**COLOR DISPLAY** 



Model:YD1284 RB RO0502S

Size:51-19-143





**COLOR DISPLAY** 



Model:YD1283 RB2187

Size:54-17-143





COLOR DISPLAY



Model:YD1282 RB2186

Size:52-20-143





**COLOR DISPLAY** 



Model:YD1281 RB2140

Size:50-22-143





**COLOR DISPLAY** 







SIZE: 48-21-140

**ACETATE** 









(135mm)



(48mm)



(40mm)









# **OPTICS YD1280**





# **SUN YD1280T**



















SIZE: 55-19-145

**ACETATE** 









(150mm)



(55mm)



(40mm)



(19mm)



(145mm)



# **OPTICS YD1276**





















SIZE: 53-18-142

## **ACETATE**



# **OPTICS YD1270**

## **SUN YD1270T**



















#### SIZE: 54-15-142

## **ACETATE**









(135mm)



(54mm)



(46mm)







22g

# **OPTICS YD1269**

## **SUN YD1269T**





















#### SIZE: 53-18-142

### **ACETATE**













(53mm)



(46mm)





(142mm)



**OPTICS YD1268** 

**SUN YD1268T** 





















## SIZE: 53-16-142

## **ACETATE**

















(49mm)







22

**OPTICS YD1267** 

# **SUN YD1267T**





















### SIZE: 53-17-142

### **ACETATE**

















(49mm)

(17mm)

(14





# **OPTICS YD1266**

## **SUN YD1266T**





















SIZE: 49-22-143

**ACETATE** 









(143mm)



(49mm)



(35mm)

















SIZE: 53-19-143

**ACETATE** 









(145mm)



(53mm)



(43mm)





(143mm)



C4 grey





C3 blue



SIZE: 50-21-143

**ACETATE**