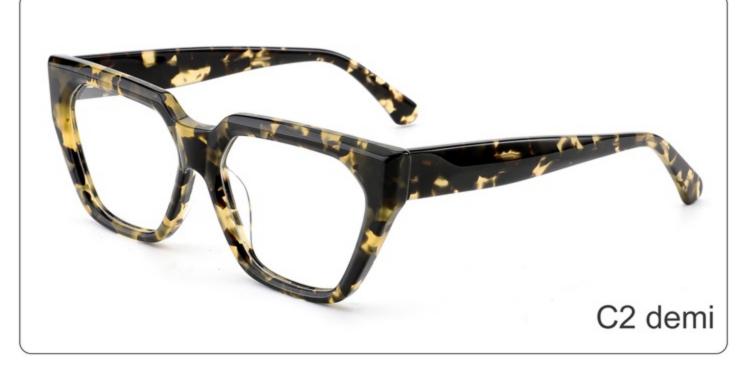

SIZE: 52-19-145

**ACETATE** 









(145mm)



(52mm)



(35mm)



































SIZE: 56-17-145

### **ACETATE**









(147mm)



(56mm)



(45mm)



















SIZE: 122-145

**ACETATE** 









(147mm)



(122mm)



(48mm)



(0mm)















SIZE: 129-145

**ACETATE** 









(150mm)



(129mm)



(38mm)



(0mm)















SIZE: 56-16-145

**ACETATE** 









(147mm)



(56mm)



(50mm)



















SIZE: 56-18-145

**ACETATE** 









(147mm)



(56mm)



(46mm)



) (18mm)

















SIZE: 55-15-145

**ACETATE** 









(144mm)



(55mm)



(40mm)



(15mm)



(145mm)



## **OPTICS YD1365**











# **SUN YD1365T**













SIZE: 54-22-145

**ACETATE** 









(145mm)



(54mm)



(40mm)



(22mm)



(145mm)





























SIZE: 53-19-145

**ACETATE** 









(142mm)



(53mm)



(43mm)





(145mm)

























SIZE: 51-21-145

**ACETATE** 









(144mm)



(51mm)



(38mm)

































SIZE: 56-19-145

**ACETATE** 









(148mm)



(56mm)



(40mm)









**SUN YD1361T** 





















SIZE: 53-18-145

**ACETATE** 









(141mm)



(53mm)



(50mm)





31.8g































SIZE: 55-18-143

**ACETATE** 









(144mm)



(55mm)



(18mm)

(143mm)

42.8g

























SIZE: 55-19-145

**ACETATE** 









(147mm)



(55mm)



(44mm)







**OPTICS YD1354** 

**SUN YD1354T**