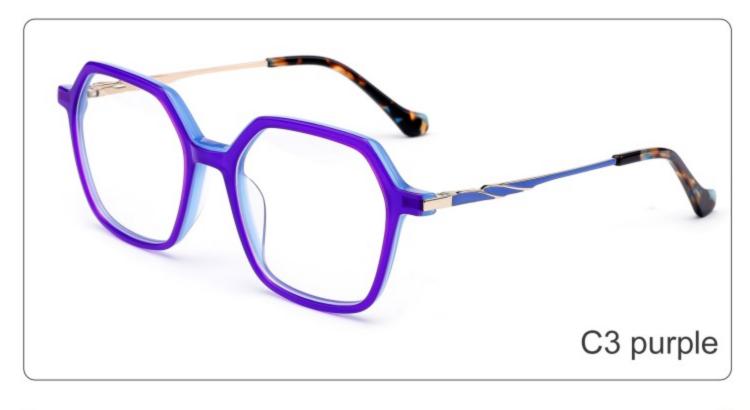

## **OPTICS FG1649**

C3 purple

SIZE: 52-24-145

**ACETATE** 

(145mm)

(52mm)

(47mm)

(145mm)