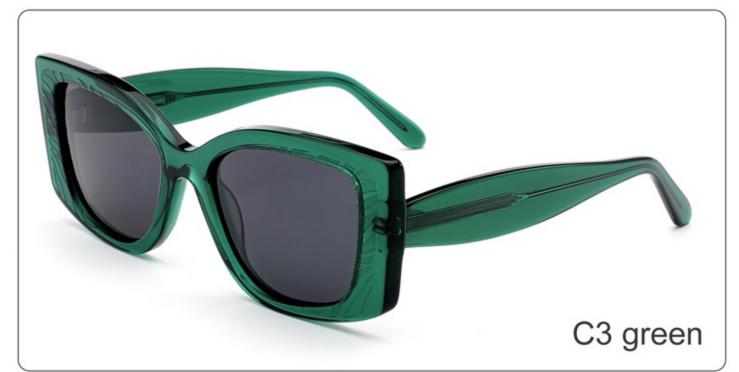

#### **COLOR DISPLAY**

Model:YD1294

Size:56-17-145

**COLOR DISPLAY** 

Model: YD1293

Size: 48-24-140

**COLOR DISPLAY** 

C3 green C4 wine red