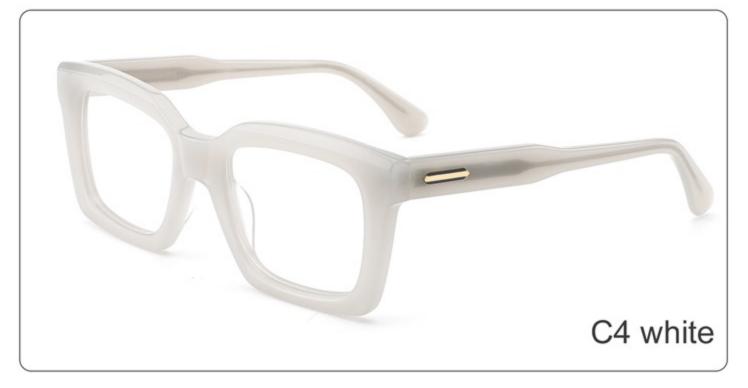

(147mm)



(122mm)



(48mm)



(0mm)















SIZE: 129-145

**ACETATE** 









(150mm)



(129mm)



(38mm)



(0mm)















SIZE: 56-16-145

**ACETATE** 









(147mm)



(56mm)



(50mm)



















SIZE: 56-18-145

**ACETATE** 









(147mm)



(56mm)



(46mm)



) (18mm)

















SIZE: 55-15-145

**ACETATE** 









(144mm)



(55mm)



(40mm)



(15mm)



(145mm)



## **OPTICS YD1365**











# **SUN YD1365T**













SIZE: 54-22-145

**ACETATE** 









(145mm)



(54mm)



(40mm)



(22mm)



(145mm)





























SIZE: 53-19-145

**ACETATE** 









(142mm)



(53mm)



(43mm)





(145mm)

























SIZE: 51-21-145

**ACETATE** 









(144mm)



(51mm)



(38mm)

































SIZE: 56-19-145

**ACETATE** 









(148mm)



(56mm)



(40mm)









**SUN YD1361T** 





















SIZE: 53-18-145

**ACETATE** 









(141mm)



(53mm)



(50mm)





31.8g































SIZE: 55-18-143

**ACETATE** 









(144mm)



(55mm)



(18mm)

(143mm)

42.8g

























SIZE: 55-19-145

**ACETATE** 









(147mm)



(55mm)



(44mm)







**OPTICS YD1354** 

**SUN YD1354T** 

























SIZE: 56-19-145

**ACETATE** 









(153mm)



(56mm)



) (19mm) (42mm)



(145mm)



46g





























SIZE: 57-17-145

**ACETATE** 









(148mm)



(57mm)



(44mm)































SIZE: 52-23-145

### **ACETATE**









(145mm)



(52mm)



(39mm)



(23mm)



(145mm)



40g