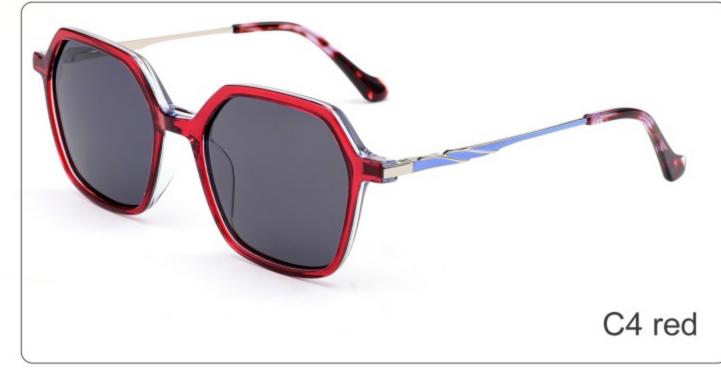

ISPLAY



Model:YD1287T

Size:54-18-145





**COLOR DISPLAY** 



Model:YD1286T

Size:53-19-145





**COLOR DISPLAY** 



Model:YD1285 RB4397

Size:54-20-143





**COLOR DISPLAY** 



Model:YD1284 RB RO0502S

Size:51-19-143





**COLOR DISPLAY** 



Model:YD1283 RB2187

Size:54-17-143





COLOR DISPLAY



Model:YD1282 RB2186

Size:52-20-143





**COLOR DISPLAY** 



Model:YD1281 RB2140

Size:50-22-143





**COLOR DISPLAY** 







SIZE: 48-21-140

**ACETATE** 









(135mm)



(48mm)



(40mm)









# **OPTICS YD1280**





# **SUN YD1280T**



















SIZE: 55-19-145

**ACETATE** 









(150mm)



(55mm)



(40mm)



(19mm)



(145mm)



# **OPTICS YD1276**





















SIZE: 53-18-142

## **ACETATE**



# **OPTICS YD1270**

## **SUN YD1270T**



















#### SIZE: 54-15-142

## **ACETATE**









(135mm)



(54mm)



(46mm)







22g

# **OPTICS YD1269**

## **SUN YD1269T**





















#### SIZE: 53-18-142

### **ACETATE**













(53mm)



(46mm)





(142mm)



**OPTICS YD1268** 

**SUN YD1268T** 





















## SIZE: 53-16-142

## **ACETATE**

















(49mm)







22

**OPTICS YD1267** 

# **SUN YD1267T**





















### SIZE: 53-17-142

### **ACETATE**

















(49mm)

(17mm)

(14





# **OPTICS YD1266**

## **SUN YD1266T**





















SIZE: 49-22-143

**ACETATE** 









(143mm)



(49mm)



(35mm)

















SIZE: 53-19-143

**ACETATE** 









(145mm)



(53mm)



(43mm)





(143mm)



C4 grey





C3 blue



SIZE: 50-21-143

**ACETATE** 









(143mm