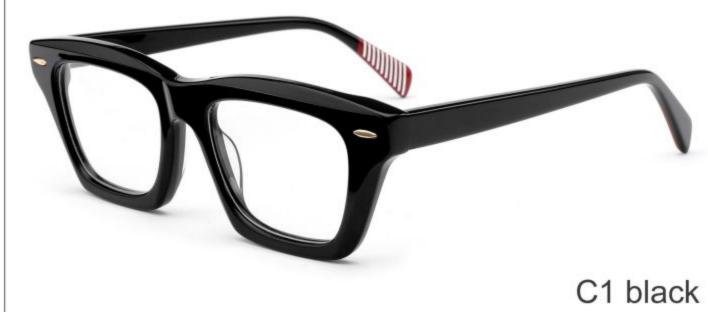

## **OPTICS FG1649**

C3 purple

SIZE: 52-24-145

**ACETATE** 

(145mm)

(52mm)

(47mm)

(145mm)