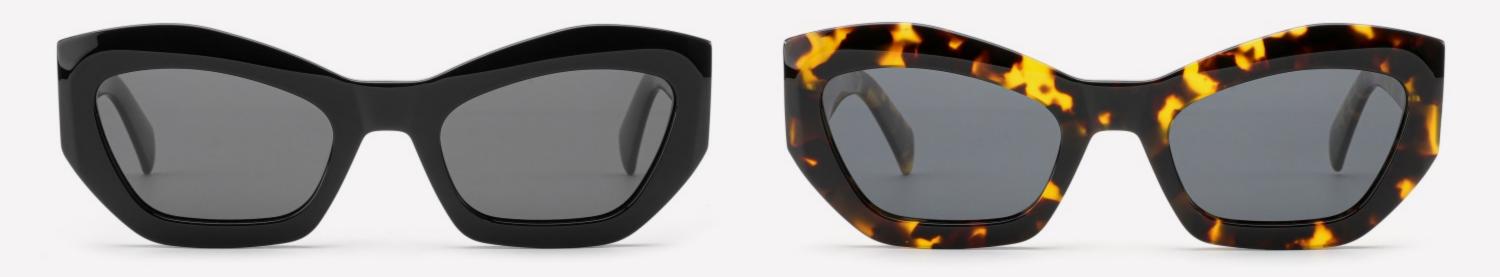

SIZE: 51-23-145

**ACETATE** 









(145mm)



(51mm)



(44mm)



(23mm)



(145mm)



**OPTICS YD1331** 

## **SUN YD1331T**





















SIZE: 52-22-145

**ACETATE** 









(145mm)



(52mm)



(37mm)





(145mm)



























SIZE: 48-23-145

**ACETATE** 









(140mm)



(48mm)



(40mm)



(23mm)



(145mm)



35g

**OPTICS YD1327** 

**SUN YD1327T** 

















Model:YD1310T

Size:50-17-145





**COLOR DISPLAY** 



Model:YD1309T

Size:53-21-145





**COLOR DISPLAY** 



Model:YD1308T

Size:48-23-145





**COLOR DISPLAY** 



Model:YD1307T

Size:47-20-148





**COLOR DISPLAY** 



Model:YD1306T

Size:45-26-148





**COLOR DISPLAY** 





SIZE: 51-19-145

**ACETATE** 









(141mm)



(51mm)



(42mm)

















SIZE: 55-23-145

**ACETATE** 









(149mm)



(55mm)



(36mm)





(145mm)



46g











SIZE: 50-18-145

**ACETATE** 









(144mm)



(50mm)



(40mm)

















SIZE: 54-19-145

**ACETATE** 







(149mm)



(54mm)



(46mm)



















SIZE: 51-21-145

### **ACETATE**







(143mm)



(51mm)



(35mm)















Model: YD1295

Size: 56-19-145





#### **COLOR DISPLAY**



Model:YD1294

Size:56-17-145





**COLOR DISPLAY** 



Model: YD1293

Size: 48-24-140





**COLOR DISPLAY** 



C3 green C4 wine red

Model: YD1292

Size: 56-17-145





**COLOR DISPLAY** 



Model:YD1291

Size:55-16-145





**COLOR DISPLAY** 



Model:YD1290T

Size:53-21-145





**COLOR DISPLAY** 



Model:YD1288T

Size:53-21-145





COLOR DISPLAY



Model:YD1287T

Size:54-18-14