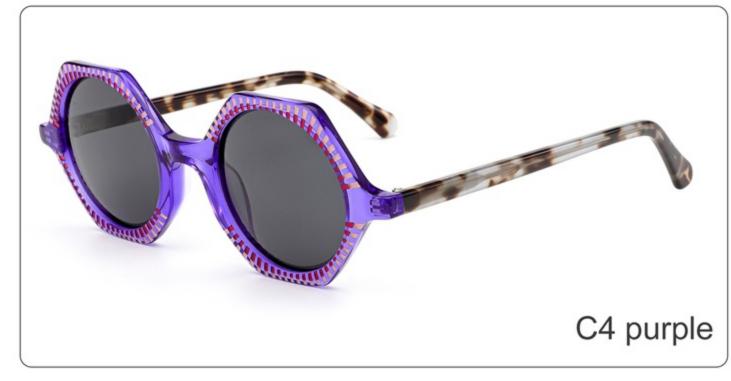

## **OPTICS FG1649**

C3 purple

SIZE: 52-24-145

**ACETATE** 

(145mm)

(52mm)

(47mm)

(145mm)