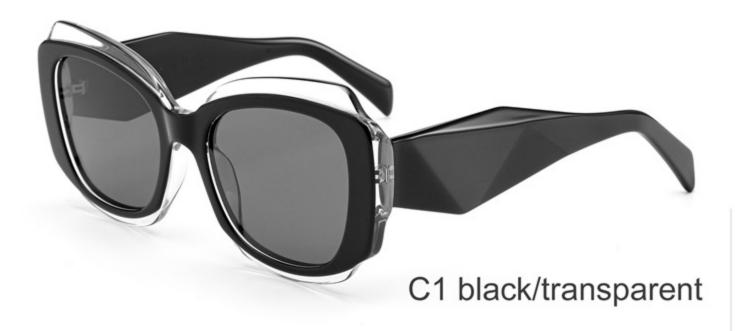

SIZE: 48-23-145

**ACETATE** 









(140mm)



(48mm)



(40mm)



(23mm)



(145mm)



35g

**OPTICS YD1327** 

**SUN YD1327T** 

















Model:YD1310T

Size:50-17-145





**COLOR DISPLAY** 



Model:YD1309T

Size:53-21-145





**COLOR DISPLAY** 



Model:YD1308T

Size:48-23-145





**COLOR DISPLAY** 



Model:YD1307T

Size:47-20-148





**COLOR DISPLAY** 



Model:YD1306T

Size:45-26-148





**COLOR DISPLAY** 





SIZE: 51-19-145

**ACETATE** 









(141mm)



(51mm)



(42mm)

















SIZE: 55-23-145

**ACETATE** 









(149mm)



(55mm)



(36mm)





(145mm)



46g











SIZE: 50-18-145

**ACETATE** 









(144mm)



(50mm)



(40mm)

















SIZE: 54-19-145

**ACETATE** 







(149mm)



(54mm)



(46mm)



















SIZE: 51-21-145

### **ACETATE**







(143mm)



(51mm)



(35mm)















Model: YD1295

Size: 56-19-145





#### **COLOR DISPLAY**



Model:YD1294

Size:56-17-145





**COLOR DISPLAY** 



Model: YD1293

Size: 48-24-140





**COLOR DISPLAY** 



C3 green C4 wine red

Model: YD1292

Size: 56-17-145





**COLOR DISPLAY** 



Model:YD1291

Size:55-16-145





**COLOR DISPLAY** 



Model:YD1290T

Size:53-21-145





**COLOR DISPLAY** 



Model:YD1288T

Size:53-21-145





COLOR DISPLAY



Model:YD1287T

Size:54-18-145





**COLOR DISPLAY** 



Model:YD1286T

Size:53-19-145





**COLOR DISPLAY** 



Model:YD1285 RB4397

Size:54-20-143





**COLOR DISPLAY** 



Model:YD1284 RB RO0502S

Size:51-19-143





**COLOR DISPLAY** 



Model:YD1283 RB2187

Size:54-17-143