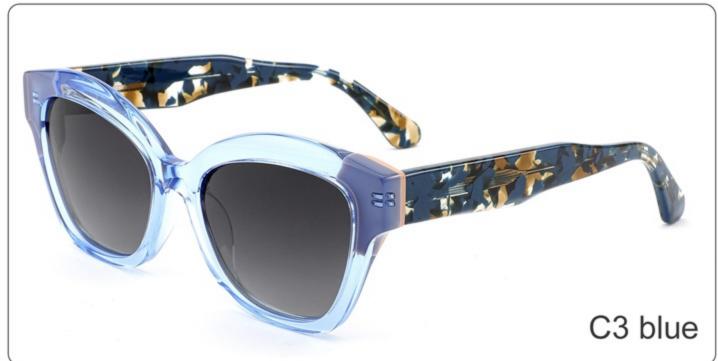

(145mm)

(53mm)

(43mm)

(143mm)

C4 grey

C3 blue

SIZE: 50-21-143

**ACETATE** 