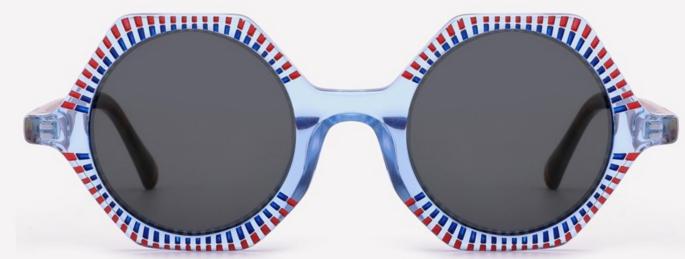

# **SUN YD1365T**

SIZE: 54-22-145

**ACETATE** 

(145mm)

(54mm)

(40mm)

(22mm)

(145mm)