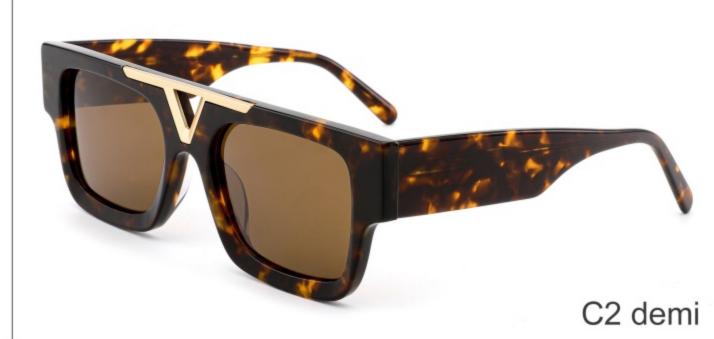

SIZE: 53-19-145

**ACETATE** 









(142mm)



(53mm)



(43mm)





(145mm)

























SIZE: 51-21-145

**ACETATE** 









(144mm)



(51mm)



(38mm)

































SIZE: 56-19-145

**ACETATE** 









(148mm)



(56mm)



(40mm)









**SUN YD1361T** 





















SIZE: 53-18-145

**ACETATE** 









(141mm)



(53mm)



(50mm)





31.8g































SIZE: 55-18-143

**ACETATE** 









(144mm)



(55mm)



(18mm)

(143mm)

42.8g

























SIZE: 55-19-145

**ACETATE** 









(147mm)



(55mm)



(44mm)







**OPTICS YD1354** 

**SUN YD1354T** 

























SIZE: 56-19-145

**ACETATE** 









(153mm)



(56mm)



) (19mm) (42mm)



(145mm)



46g





























SIZE: 57-17-145

**ACETATE** 









(148mm)



(57mm)



(44mm)































SIZE: 52-23-145

### **ACETATE**









(145mm)



(52mm)



(39mm)



(23mm)



(145mm)



40g











SIZE: 52-25-145

**ACETATE** 









(149mm)



(52mm)



(49mm)



(25mm)

















SIZE: 46-21-145

### **ACETATE**









(142mm)



(46mm)



(39mm)

















SIZE: 56-19-145

### **ACETATE**









(152mm)



(56mm)



(49mm)



) (19mm)















SIZE: 51-18-145

**ACETATE** 









(139mm)



(51mm)



(43mm)





(145mm)



35g







SIZE: 51-19-145

**ACETATE** 









(141mm)



(51mm)



(41mm)

































SIZE: 49-18-145

**ACETATE** 









(141mm)



(49mm)



C2 demi

(36mm)



(18mm)



(145mm)