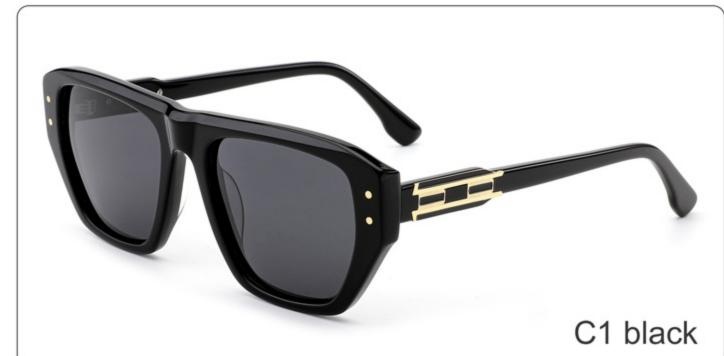

# **SUN YD1365T**

SIZE: 54-22-145

**ACETATE** 

(145mm)

(54mm)

(40mm)

(22mm)

(145mm)