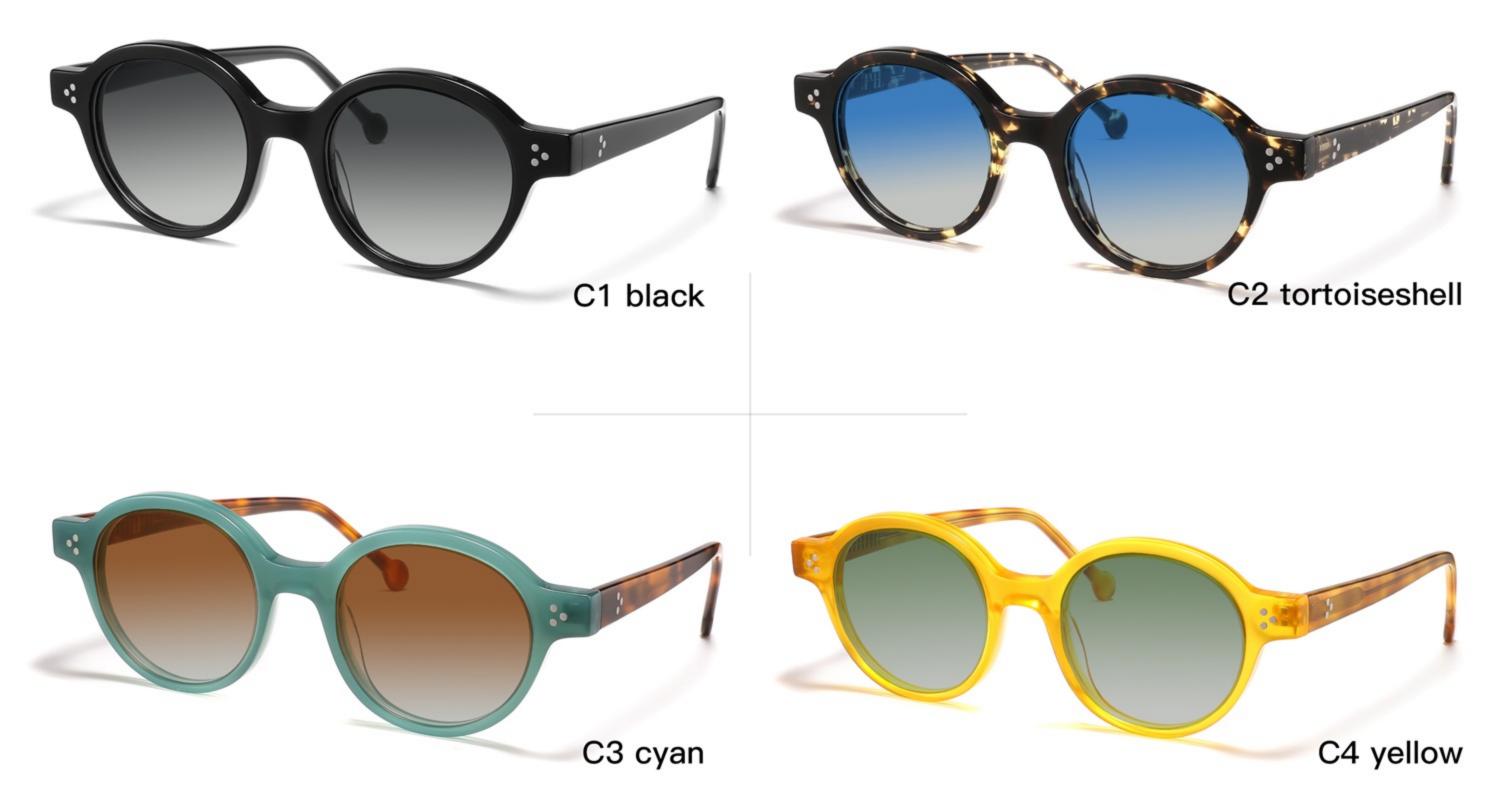

SIZE: 49-18-145

**ACETATE** 









(141mm)



(49mm)



C2 demi

(36mm)



(18mm)



(145mm)





































SIZE: 51-23-145

**ACETATE** 









(145mm)



(51mm)



(44mm)



(23mm)



(145mm)



**OPTICS YD1331** 

## **SUN YD1331T**





















SIZE: 52-22-145

**ACETATE** 









(145mm)



(52mm)



(37mm)





(145mm)



























SIZE: 48-23-145

**ACETATE** 









(140mm)



(48mm)



(40mm)



(23mm)



(145mm)



35g

**OPTICS YD1327** 

**SUN YD1327T** 

















Model:YD1310T

Size:50-17-145





**COLOR DISPLAY** 



Model:YD1309T

Size:53-21-145





**COLOR DISPLAY** 



Model:YD1308T

Size:48-23-145





**COLOR DISPLAY** 



Model:YD1307T

Size:47-20-148





**COLOR DISPLAY** 



Model:YD1306T

Size:45-26-148





**COLOR DISPLAY** 





SIZE: 51-19-145

**ACETATE** 









(141mm)



(51mm)



(42mm)

















SIZE: 55-23-145

**ACETATE** 









(149mm)



(55mm)



(36mm)





(145mm)



46g











SIZE: 50-18-145

**ACETATE** 









(144mm)



(50mm)



(40mm)

















SIZE: 54-19-145

**ACETATE** 







(149mm)



(54mm)



(46mm)



















SIZE: 51-21-145

### **ACETATE**







(143mm)



(51mm)



(35mm)















Model: YD1295

Size: 56-19-145





#### **COLOR DISPLAY**



Model:YD1294

Size:56-17-145





**COLOR DISPLAY** 



Model: YD1293

Size: 48-24-140





**COLOR DISPLAY** 



C3 green C4 wine red

Model: YD1292

Size: 56-17-145





**COLOR DISPLAY** 



Model:YD1291

Size:55-16-145





**COLOR DISPLAY*