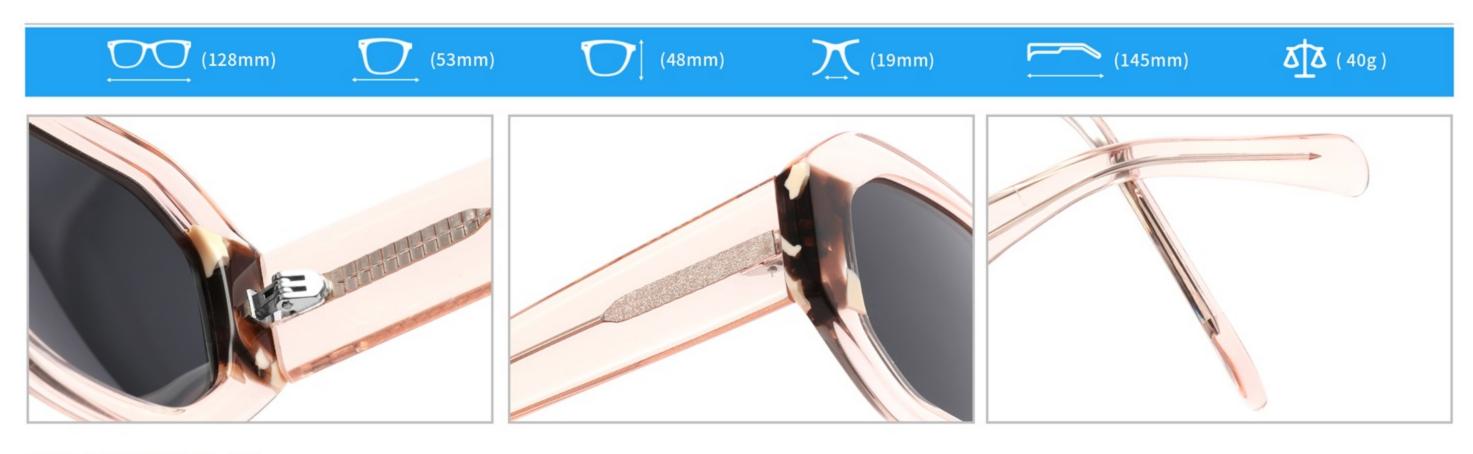

SIZE: 53-19-145

**ACETATE** 

(142mm)

(53mm)

(43mm)

(145mm)

SIZE: 51-21-145

**ACETATE** 