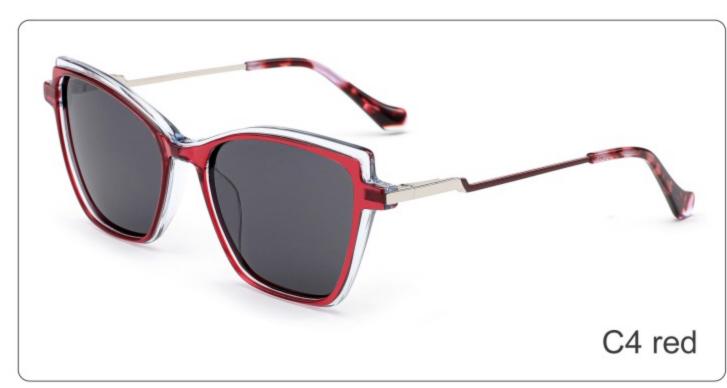

COLOR DISPLAY** 







SIZE: 48-21-140

**ACETATE** 









(135mm)



(48mm)



(40mm)









# **OPTICS YD1280**





# **SUN YD1280T**



















SIZE: 55-19-145

**ACETATE** 









(150mm)



(55mm)



(40mm)



(19mm)



(145mm)



# **OPTICS YD1276**





















SIZE: 53-18-142

## **ACETATE**



# **OPTICS YD1270**

## **SUN YD1270T**



















#### SIZE: 54-15-142

## **ACETATE**









(135mm)



(54mm)



(46mm)







22g

# **OPTICS YD1269**

## **SUN YD1269T**





















#### SIZE: 53-18-142

### **ACETATE**













(53mm)



(46mm)





(142mm)



**OPTICS YD1268** 

**SUN YD1268T** 





















## SIZE: 53-16-142

## **ACETATE**

















(49mm)







22

**OPTICS YD1267** 

# **SUN YD1267T**





















### SIZE: 53-17-142

### **ACETATE**

















(49mm)

(17mm)

(14





# **OPTICS YD1266**

## **SUN YD1266T**





















SIZE: 49-22-143

**ACETATE** 









(143mm)



(49mm)



(35mm)

















SIZE: 53-19-143

**ACETATE** 









(145mm)



(53mm)



(43mm)





(143mm)



C4 grey





C3 blue



SIZE: 50-21-143

**ACETATE** 









(143mm)



(50mm)



(40mm)

















SIZE: 51-22-143

**ACETATE** 









(143mm)



(51mm)



(35mm)

















SIZE: 52-19-143

**ACETATE** 









(142mm)



(52mm)



(37mm)



(19mm)













# Model:YD1188T

Size:54-20-148







(50mm)



(148mm)









# Model:YD1187T

Size:56-20-148







C1 OUTSIDE RED INSIDE TRANSPARENT



C2 OUTSIDE BLUE INSIDE YELLOW

# Model:YD1186T

Size:55-19-148