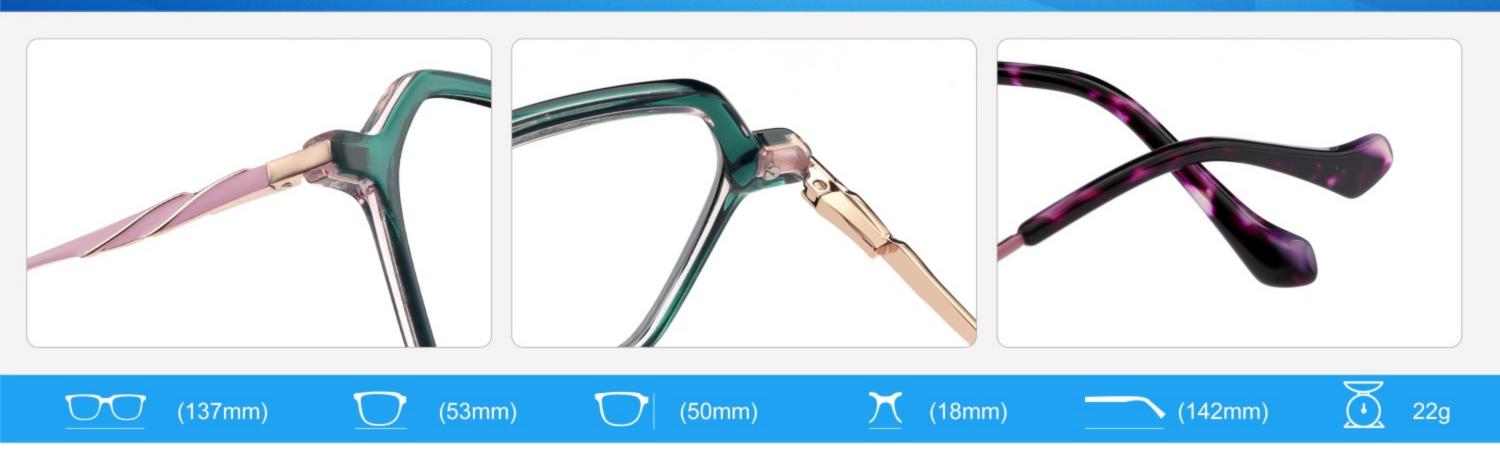

ISPLAY** 



Model:YD1288T

Size:53-21-145





COLOR DISPLAY



Model:YD1287T

Size:54-18-145





**COLOR DISPLAY** 



Model:YD1286T

Size:53-19-145





**COLOR DISPLAY** 



Model:YD1285 RB4397

Size:54-20-143





**COLOR DISPLAY** 



Model:YD1284 RB RO0502S

Size:51-19-143





**COLOR DISPLAY** 



Model:YD1283 RB2187

Size:54-17-143





COLOR DISPLAY



Model:YD1282 RB2186

Size:52-20-143





**COLOR DISPLAY** 



Model:YD1281 RB2140

Size:50-22-143





**COLOR DISPLAY** 







SIZE: 48-21-140

**ACETATE** 









(135mm)



(48mm)



(40mm)









# **OPTICS YD1280**





# **SUN YD1280T**



















SIZE: 55-19-145

**ACETATE** 









(150mm)



(55mm)



(40mm)



(19mm)



(145mm)



# **OPTICS YD1276**





















SIZE: 53-18-142

## **ACETATE**



# **OPTICS YD1270**

## **SUN YD1270T**



















#### SIZE: 54-15-142

## **ACETATE**









(135mm)



(54mm)



(46mm)







22g

# **OPTICS YD1269**

## **SUN YD1269T**





















#### SIZE: 53-18-142

### **ACETATE**













(53mm)



(46mm)





(142mm)



**OPTICS YD1268** 

**SUN YD1268T** 





















## SIZE: 53-16-142

## **ACETATE**

















(49mm)







22

**OPTICS YD1267** 

# **SUN YD1267T**





















### SIZE: 53-17-142

### **ACETATE**

















(49mm)

(17mm)

(14





# **OPTICS YD1266**

## **SUN YD1266T**





















SIZE: 49-22-143

**ACETATE** 









(143mm)



(49mm)



(35mm)

















SIZE: 53-19-143

**ACETATE** 









(145mm)



(53mm)



(43mm)





(143mm)



C4 grey





C