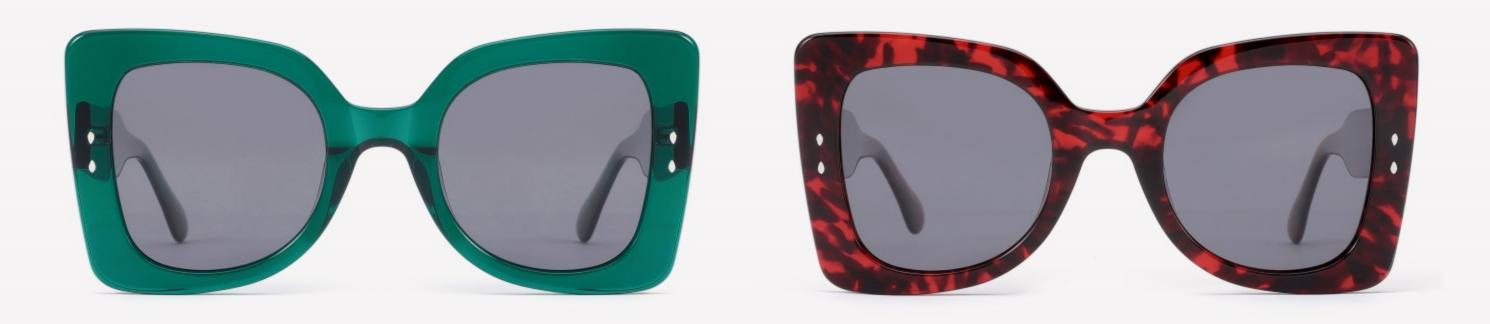

SIZE: 52-19-145

**ACETATE** 

(145mm)

(52mm)

(35mm)

SIZE: 56-17-145

### **ACETATE**

(147mm)

(56mm)

(45mm)

SIZE: 122-145

**ACETATE** 

(147mm)

(122mm)

(48mm)

(0mm)

SIZE: 129-145

**ACETATE** 

(150mm)

(129mm)

(38mm)

(0mm)

SIZE: 56-16-145

**ACETATE** 

(147mm)

(56mm)

(50mm)

SIZE: 56-18-145

**ACETATE** 

(147mm)

(56mm)

(46mm)

) (18mm)

SIZE: 55-15-145

**ACETATE** 

(144mm)

(55mm)

(40mm)

(15mm)

(145mm)