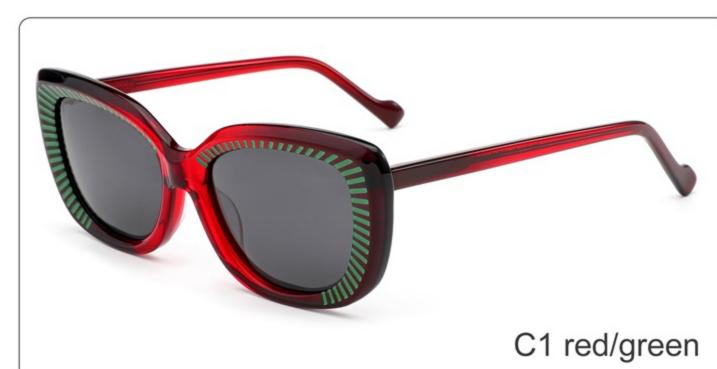

1186T

Size:55-19-148

















SIZE: 53-18-145

**ACETATE** 









(144mm)



(53mm)



(43mm)



(18mm)



(145mm)

































SIZE: 53-17-145

**ACETATE** 









(143mm)



(53mm)



(44mm)





(145mm)



## **OPTICS FG1649**

























C3 purple

















SIZE: 52-24-145

**ACETATE** 









(145mm)



(52mm)



(47mm)





(145mm)







































SIZE: 52-20-145

**ACETATE** 









(142mm)



(52mm)



(41mm)



(20mm)



(145mm)









































SIZE: 53-17-142

### **ACETATE**









(141mm)



(53mm)



(44mm)



(17mm)



(142mm)



## **OPTICS FG1646**

## **SUN FG1646T**





















SIZE: 52-17-145

**ACETATE** 









(140mm)



(52mm)



(40mm)































SIZE: 53-18-145

**ACETATE** 









(138mm)



(53mm)



(37mm)



) (18mm)



(145mm)





































SIZE: 46-23-145

**ACETATE** 



















































SIZE: 47-23-145

**ACETATE** 









(142mm)



(47mm)



(42mm)









































Size:50-23-145







(50mm)



(60mm)





(145mm)









Size:57-17-145









(57mm)



(61mm)





(145mm)









Size:52-22-145





























Size:52-22-145























Size:55-19-145