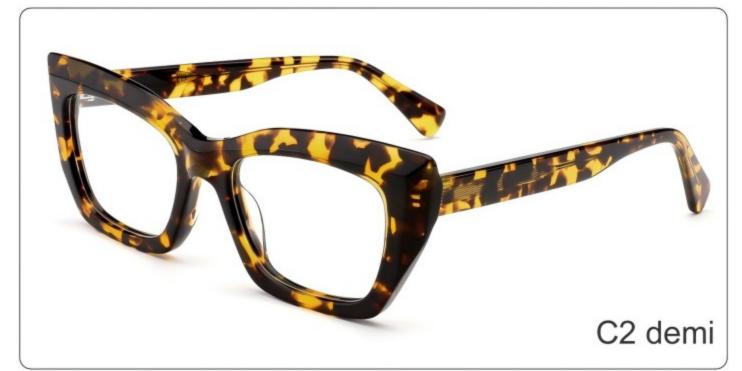

SIZE: 52-19-145

**ACETATE** 









(145mm)



(52mm)



(35mm)



































SIZE: 56-17-145

### **ACETATE**









(147mm)



(56mm)



(45mm)



















SIZE: 122-145

**ACETATE** 









(147mm)



(122mm)



(48mm)



(0mm)















SIZE: 129-145

**ACETATE** 









(150mm)



(129mm)



(38mm)



(0mm)















SIZE: 56-16-145

**ACETATE** 









(147mm)



(56mm)



(50mm)



















SIZE: 56-18-145

**ACETATE** 









(147mm)



(56mm)



(46mm)



) (18mm)

















SIZE: 55-15-145

**ACETATE** 









(144mm)



(55mm)



(40mm)



(15mm)



(145mm)



## **OPTICS YD1365**











# **SUN YD1365T**













SIZE: 54-22-145

**ACETATE** 









(145mm)



(54mm)



(40mm)



(22mm)



(145mm)





























SIZE: 53-19-145

**ACETATE** 









(142mm)



(53mm)