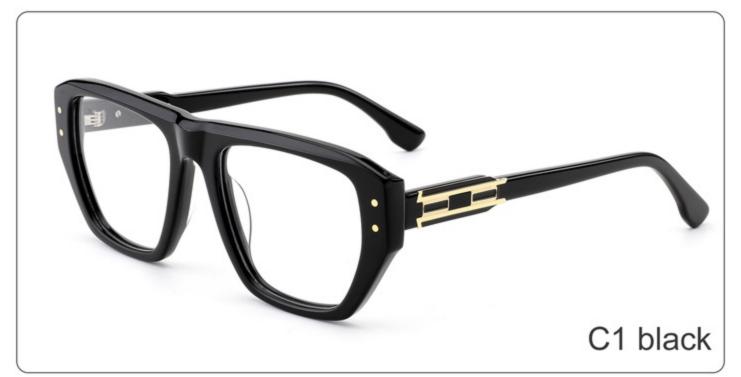

6-17-145

### **ACETATE**









(147mm)



(56mm)



(45mm)



















SIZE: 122-145

**ACETATE** 









(147mm)



(122mm)



(48mm)



(0mm)















SIZE: 129-145

**ACETATE** 









(150mm)



(129mm)



(38mm)



(0mm)















SIZE: 56-16-145

**ACETATE** 









(147mm)



(56mm)



(50mm)



















SIZE: 56-18-145

**ACETATE** 









(147mm)



(56mm)



(46mm)



) (18mm)

















SIZE: 55-15-145

**ACETATE** 









(144mm)



(55mm)



(40mm)



(15mm)



(145mm)



## **OPTICS YD1365**











# **SUN YD1365T**













SIZE: 54-22-145

**ACETATE** 









(145mm)



(54mm)



(40mm)



(22mm)



(145mm)





























SIZE: 53-19-145

**ACETATE** 









(142mm)



(53mm)



(43mm)





(145mm)

























SIZE: 51-21-145

**ACETATE** 









(144mm)



(51mm)



(38mm)

































SIZE: 56-19-145

**ACETATE** 









(148mm)



(56mm)



(40mm)









**SUN YD1361T** 





















SIZE: 53-18-145

**ACETATE** 









(141mm)



(53mm)



(50mm)





31.8g































SIZE: 55-18-143

**ACETATE** 









(144mm)



(55mm)



(18mm)

(143mm)

42.8g

























SIZE: 55-19-145

**ACETATE** 









(147mm)



(55mm)



(44mm)







**OPTICS YD1354** 

**SUN YD1354T** 

























SIZE: 56-19-145

**ACETATE** 









(153mm)



(56mm)



) (19mm) (42mm)



(145mm)



46g





























SIZE: 57-17-145

**ACETATE** 









(148mm)



(57mm)



(44mm)