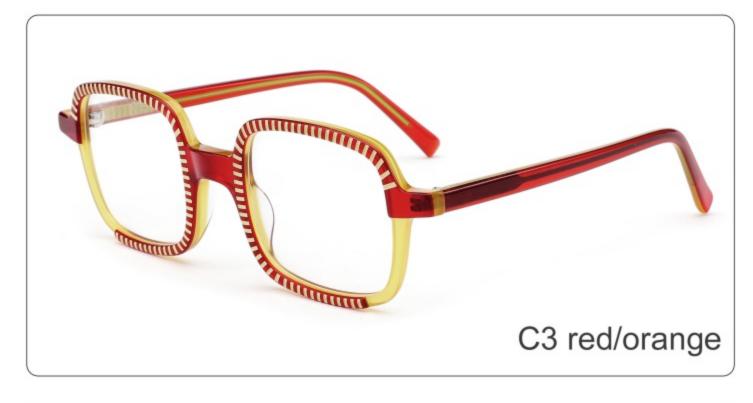

#### **COLOR DISPLAY**

Model:YD1294

Size:56-17-145

**COLOR DISPLAY** 

Model: YD1293

Size: 48-24-140

**COLOR DISPLAY** 

C3 green C4 wine red