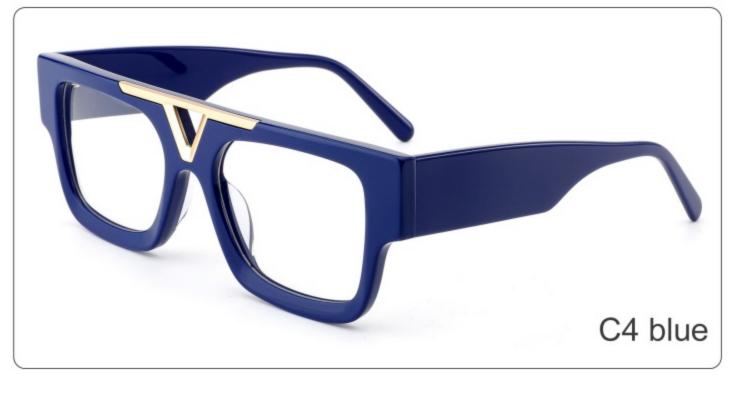

#### **COLOR DISPLAY**

Model:YD1294

Size:56-17-145

**COLOR DISPLAY** 

Model: YD1293

Size: 48-24-140

**COLOR DISPLAY** 

C3 green C4 wine red