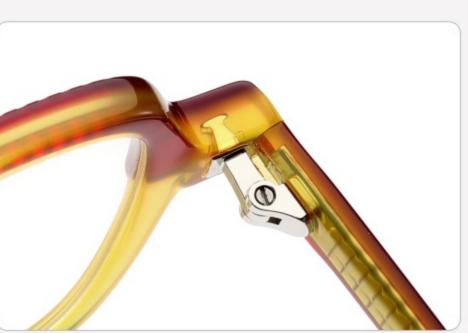

49**

























C3 purple

















SIZE: 52-24-145

**ACETATE** 









(145mm)



(52mm)



(47mm)





(145mm)







































SIZE: 52-20-145

**ACETATE** 









(142mm)



(52mm)



(41mm)



(20mm)



(145mm)









































SIZE: 53-17-142

### **ACETATE**









(141mm)



(53mm)



(44mm)



(17mm)



(142mm)



## **OPTICS FG1646**

## **SUN FG1646T**





















SIZE: 52-17-145

**ACETATE** 









(140mm)



(52mm)



(40mm)































SIZE: 53-18-145

**ACETATE** 









(138mm)



(53mm)



(37mm)



) (18mm)



(145mm)





































SIZE: 46-23-145

**ACETATE** 



















































SIZE: 47-23-145

**ACETATE** 









(142mm)



(47mm)



(42mm)









































Size:50-23-145







(50mm)



(60mm)





(145mm)









Size:57-17-145









(57mm)



(61mm)





(145mm)









Size:52-22-145





























Size:52-22-145























Size:55-19-145