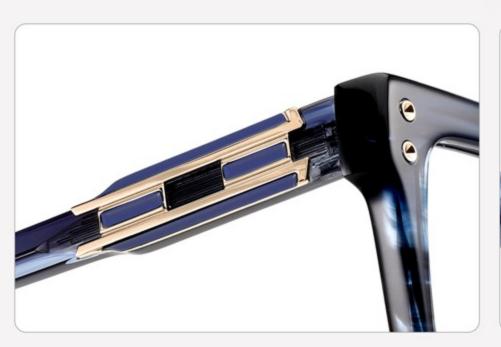

(0mm)















SIZE: 129-145

**ACETATE** 









(150mm)



(129mm)



(38mm)



(0mm)















SIZE: 56-16-145

**ACETATE** 









(147mm)



(56mm)



(50mm)



















SIZE: 56-18-145

**ACETATE** 









(147mm)



(56mm)



(46mm)



) (18mm)

















SIZE: 55-15-145

**ACETATE** 









(144mm)



(55mm)



(40mm)



(15mm)



(145mm)



## **OPTICS YD1365**











# **SUN YD1365T**













SIZE: 54-22-145

**ACETATE** 









(145mm)



(54mm)



(40mm)



(22mm)



(145mm)





























SIZE: 53-19-145

**ACETATE** 









(142mm)



(53mm)



(43mm)





(145mm)

























SIZE: 51-21-145

**ACETATE** 









(144mm)



(51mm)



(38mm)

































SIZE: 56-19-145

**ACETATE** 









(148mm)



(56mm)



(40mm)









**SUN YD1361T** 





















SIZE: 53-18-145

**ACETATE** 









(141mm)



(53mm)



(50mm)





31.8g































SIZE: 55-18-143

**ACETATE** 









(144mm)



(55mm)



(18mm)

(143mm)

42.8g

























SIZE: 55-19-145

**ACETATE** 









(147mm)



(55mm)



(44mm)







**OPTICS YD1354** 

**SUN YD1354T** 

























SIZE: 56-19-145

**ACETATE** 









(153mm)



(56mm)



) (19mm) (42mm)



(145mm)



46g





























SIZE: 57-17-145

**ACETATE** 









(148mm)



(57mm)



(44mm)































SIZE: 52-23-145

### **ACETATE**









(145mm)



(52mm)



(39mm)



(23mm)



(145mm)



40g











SIZE: 52-25-145

**ACETATE**