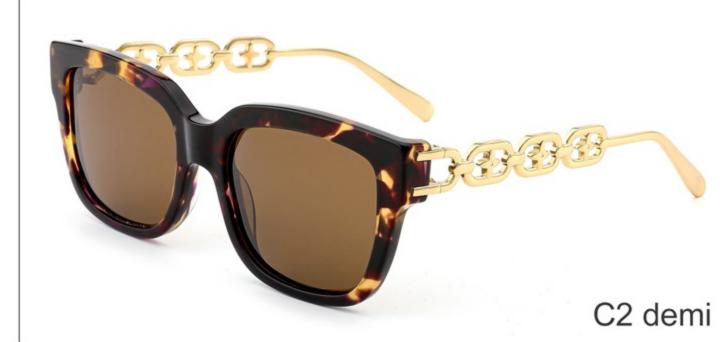

SIZE: 55-15-145

**ACETATE** 









(144mm)



(55mm)



(40mm)



(15mm)



(145mm)



## **OPTICS YD1365**











# **SUN YD1365T**













SIZE: 54-22-145

**ACETATE** 









(145mm)



(54mm)



(40mm)



(22mm)



(145mm)





























SIZE: 53-19-145

**ACETATE** 









(142mm)



(53mm)



(43mm)





(145mm)

























SIZE: 51-21-145

**ACETATE** 









(144mm)



(51mm)



(38mm)

































SIZE: 56-19-145

**ACETATE** 









(148mm)



(56mm)



(40mm)









**SUN YD1361T** 





















SIZE: 53-18-145

**ACETATE** 









(141mm)



(53mm)



(50mm)





31.8g































SIZE: 55-18-143

**ACETATE** 









(144mm)



(55mm)



(18mm)

(143mm)

42.8g

























SIZE: 55-19-145

**ACETATE** 









(147mm)



(55mm)



(44mm)







**OPTICS YD1354** 

**SUN YD1354T** 

























SIZE: 56-19-145

**ACETATE** 









(153mm)



(56mm)



) (19mm) (42mm)



(145mm)



46g





























SIZE: 57-17-145

**ACETATE** 









(148mm)



(57mm)



(44mm)































SIZE: 52-23-145

### **ACETATE**









(145mm)



(52mm)



(39mm)



(23mm)



(145mm)



40g











SIZE: 52-25-145

**ACETATE** 









(149mm)



(52mm)



(49mm)



(25mm)

















SIZE: 46-21-145

### **ACETATE**









(142mm)



(46mm)



(39mm)

















SIZE: 56-19-145

### **ACETATE**









(152mm)



(56mm)



(49mm)



) (19mm)















SIZE: 51-18-145

**ACETATE** 









(