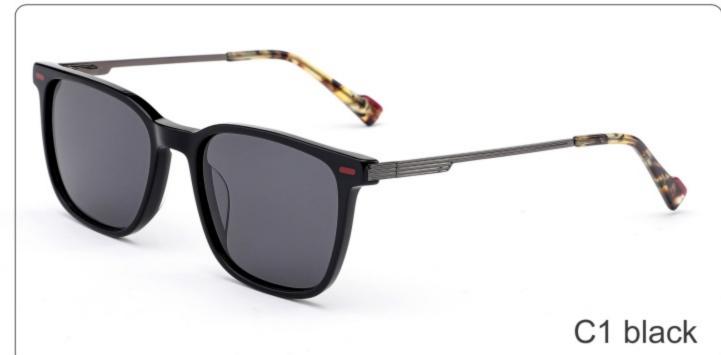

# **SUN YD1365T**

SIZE: 54-22-145

**ACETATE** 

(145mm)

(54mm)

(40mm)

(22mm)

(145mm)