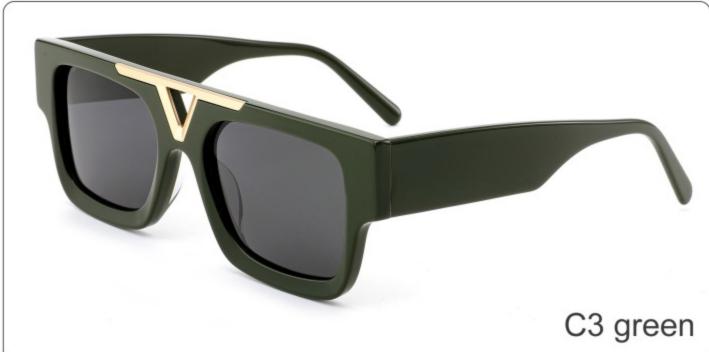

#### **COLOR DISPLAY**

Model:YD1294

Size:56-17-145

**COLOR DISPLAY** 

Model: YD1293

Size: 48-24-140

**COLOR DISPLAY** 

C3 green C4 wine red