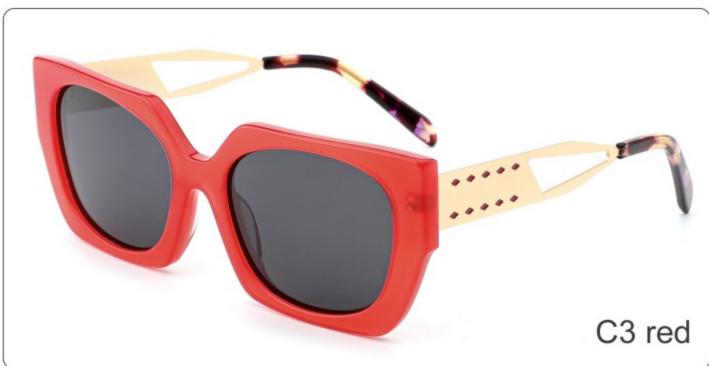

#### **COLOR DISPLAY**

Model:YD1294

Size:56-17-145

**COLOR DISPLAY** 

Model: YD1293

Size: 48-24-140

**COLOR DISPLAY** 

C3 green C4 wine red