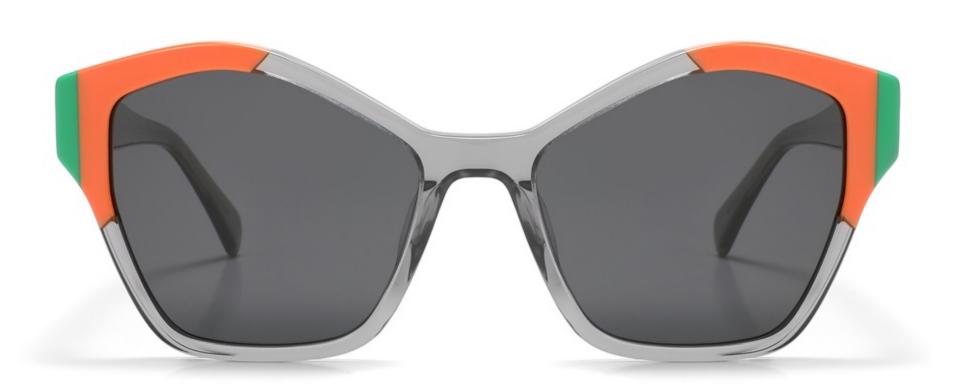

# **SUN YD1365T**

SIZE: 54-22-145

**ACETATE** 

(145mm)

(54mm)

(40mm)

(22mm)

(145mm)