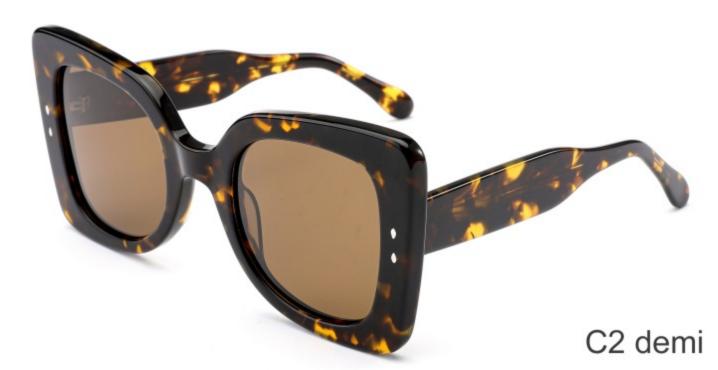

YD1361T** 





















SIZE: 53-18-145

**ACETATE** 









(141mm)



(53mm)



(50mm)





31.8g































SIZE: 55-18-143

**ACETATE** 









(144mm)



(55mm)



(18mm)

(143mm)

42.8g

























SIZE: 55-19-145

**ACETATE** 









(147mm)



(55mm)



(44mm)







**OPTICS YD1354** 

**SUN YD1354T** 

























SIZE: 56-19-145

**ACETATE** 









(153mm)



(56mm)



) (19mm) (42mm)



(145mm)



46g





























SIZE: 57-17-145

**ACETATE** 









(148mm)



(57mm)



(44mm)































SIZE: 52-23-145

### **ACETATE**









(145mm)



(52mm)



(39mm)



(23mm)



(145mm)



40g











SIZE: 52-25-145

**ACETATE** 









(149mm)



(52mm)



(49mm)



(25mm)

















SIZE: 46-21-145

### **ACETATE**









(142mm)



(46mm)



(39mm)

















SIZE: 56-19-145

### **ACETATE**









(152mm)



(56mm)



(49mm)



) (19mm)















SIZE: 51-18-145

**ACETATE** 









(139mm)



(51mm)



(43mm)





(145mm)



35g







SIZE: 51-19-145

**ACETATE** 









(141mm)



(51mm)



(41mm)

































SIZE: 49-18-145

**ACETATE** 









(141mm)



(49mm)



C2 demi

(36mm)



(18mm)



(145mm)





































SIZE: 51-23-145

**ACETATE** 









(145mm)



(51mm)



(44mm)



(23mm)



(145mm)



**OPTICS YD1331** 

## **SUN YD1331T**





















SIZE: 52-22-145

**ACETATE** 









(145mm)



(52mm)



(37mm)





(145mm)



























SIZE: 48-23-145

**A