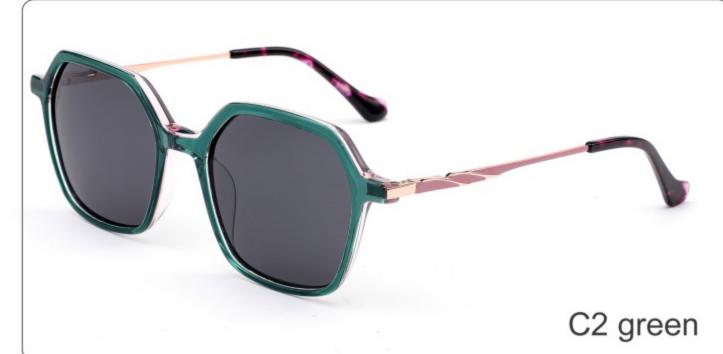

## **OPTICS FG1649**

C3 purple

SIZE: 52-24-145

**ACETATE** 

(145mm)

(52mm)

(47mm)

(145mm)