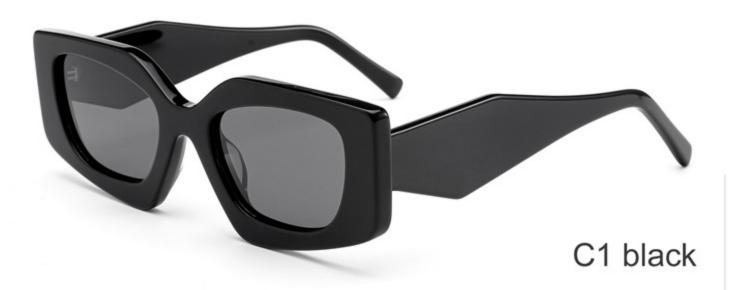

0mm)



(23mm)



(145mm)



35g

**OPTICS YD1327** 

**SUN YD1327T** 

















Model:YD1310T

Size:50-17-145





**COLOR DISPLAY** 



Model:YD1309T

Size:53-21-145





**COLOR DISPLAY** 



Model:YD1308T

Size:48-23-145





**COLOR DISPLAY** 



Model:YD1307T

Size:47-20-148





**COLOR DISPLAY** 



Model:YD1306T

Size:45-26-148





**COLOR DISPLAY** 





SIZE: 51-19-145

**ACETATE** 









(141mm)



(51mm)



(42mm)

















SIZE: 55-23-145

**ACETATE** 









(149mm)



(55mm)



(36mm)





(145mm)



46g











SIZE: 50-18-145

**ACETATE** 









(144mm)



(50mm)



(40mm)

















SIZE: 54-19-145

**ACETATE** 







(149mm)



(54mm)



(46mm)



















SIZE: 51-21-145

### **ACETATE**







(143mm)



(51mm)



(35mm)















Model: YD1295

Size: 56-19-145





#### **COLOR DISPLAY**



Model:YD1294

Size:56-17-145





**COLOR DISPLAY** 



Model: YD1293

Size: 48-24-140





**COLOR DISPLAY** 



C3 green C4 wine red

Model: YD1292

Size: 56-17-145





**COLOR DISPLAY** 



Model:YD1291

Size:55-16-145





**COLOR DISPLAY** 



Model:YD1290T

Size:53-21-145





**COLOR DISPLAY** 



Model:YD1288T

Size:53-21-145





COLOR DISPLAY



Model:YD1287T

Size:54-18-145





**COLOR DISPLAY** 



Model:YD1286T

Size:53-19-145





**COLOR DISPLAY** 



Model:YD1285 RB4397

Size:54-20-143





**COLOR DISPLAY** 



Model:YD1284 RB RO0502S

Size:51-19-143





**COLOR DISPLAY** 



Model:YD1283 RB2187

Size:54-17-143





COLOR DISPLAY



Model:YD1282 RB2186

Size:52-20-143





**COLOR DISPLAY** 



Model: