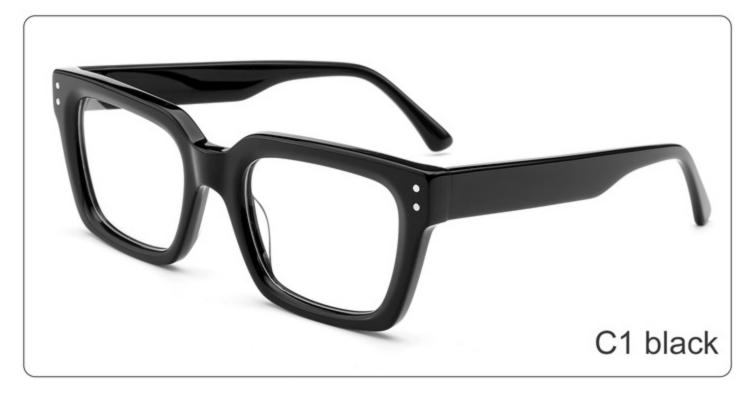

m)



(52mm)



(49mm)



(25mm)

















SIZE: 46-21-145

### **ACETATE**









(142mm)



(46mm)



(39mm)

















SIZE: 56-19-145

### **ACETATE**









(152mm)



(56mm)



(49mm)



) (19mm)















SIZE: 51-18-145

**ACETATE** 









(139mm)



(51mm)



(43mm)





(145mm)



35g







SIZE: 51-19-145

**ACETATE** 









(141mm)



(51mm)



(41mm)

































SIZE: 49-18-145

**ACETATE** 









(141mm)



(49mm)



C2 demi

(36mm)



(18mm)



(145mm)





































SIZE: 51-23-145

**ACETATE** 









(145mm)



(51mm)



(44mm)



(23mm)



(145mm)



**OPTICS YD1331** 

## **SUN YD1331T**





















SIZE: 52-22-145

**ACETATE** 









(145mm)



(52mm)



(37mm)





(145mm)



























SIZE: 48-23-145

**ACETATE** 









(140mm)



(48mm)



(40mm)



(23mm)



(145mm)



35g

**OPTICS YD1327** 

**SUN YD1327T** 

















Model:YD1310T

Size:50-17-145





**COLOR DISPLAY** 



Model:YD1309T

Size:53-21-145





**COLOR DISPLAY** 



Model:YD1308T

Size:48-23-145





**COLOR DISPLAY** 



Model:YD1307T

Size:47-20-148





**COLOR DISPLAY** 



Model:YD1306T

Size:45-26-148





**COLOR DISPLAY** 





SIZE: 51-19-145

**ACETATE** 









(141mm)



(51mm)



(42mm)

















SIZE: 55-23-145

**ACETATE** 









(149mm)



(55mm)



(36mm)





(145mm)



46g











SIZE: 50-18-145

**ACETATE** 









(144mm)



(50mm)



(40mm)

















SIZE: 54-19-145

**ACETATE** 







(149mm)



(54mm)



(46mm)