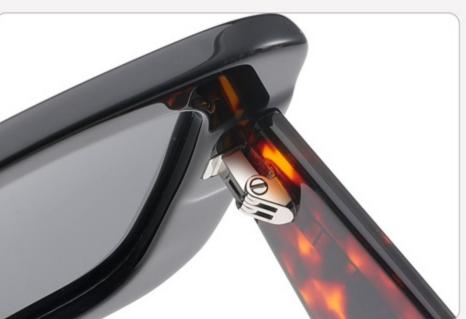

demi

(36mm)



(18mm)



(145mm)





































SIZE: 51-23-145

**ACETATE** 









(145mm)



(51mm)



(44mm)



(23mm)



(145mm)



**OPTICS YD1331** 

## **SUN YD1331T**





















SIZE: 52-22-145

**ACETATE** 









(145mm)



(52mm)



(37mm)





(145mm)



























SIZE: 48-23-145

**ACETATE** 









(140mm)



(48mm)



(40mm)



(23mm)



(145mm)



35g

**OPTICS YD1327** 

**SUN YD1327T** 

















Model:YD1310T

Size:50-17-145





**COLOR DISPLAY** 



Model:YD1309T

Size:53-21-145





**COLOR DISPLAY** 



Model:YD1308T

Size:48-23-145





**COLOR DISPLAY** 



Model:YD1307T

Size:47-20-148





**COLOR DISPLAY** 



Model:YD1306T

Size:45-26-148





**COLOR DISPLAY** 





SIZE: 51-19-145

**ACETATE** 









(141mm)



(51mm)



(42mm)

















SIZE: 55-23-145

**ACETATE** 









(149mm)



(55mm)



(36mm)





(145mm)



46g











SIZE: 50-18-145

**ACETATE** 









(144mm)



(50mm)



(40mm)

















SIZE: 54-19-145

**ACETATE** 







(149mm)



(54mm)



(46mm)



















SIZE: 51-21-145

### **ACETATE**







(143mm)



(51mm)



(35mm)















Model: YD1295

Size: 56-19-145





#### **COLOR DISPLAY**



Model:YD1294

Size:56-17-145





**COLOR DISPLAY** 



Model: YD1293

Size: 48-24-140





**COLOR DISPLAY** 



C3 green C4 wine red

Model: YD1292

Size: 56-17-145





**COLOR DISPLAY** 



Model:YD1291

Size:55-16-145





**COLOR DISPLAY** 



Model:YD1290T

Size:53-21-145





**COLOR DISPLAY** 



Model:YD1288T

Size:53-21-145