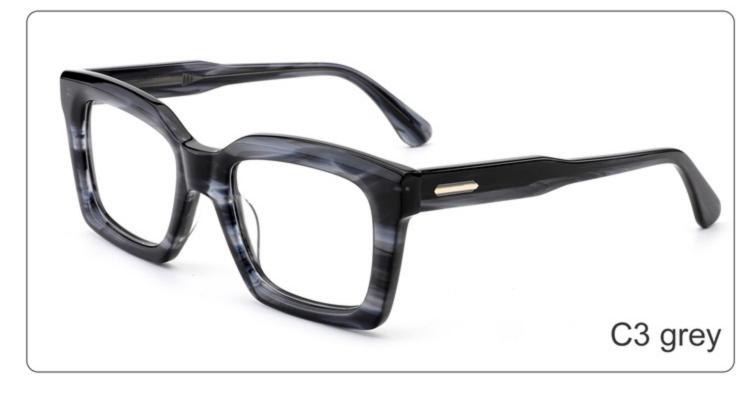

(147mm)



(122mm)



(48mm)



(0mm)















SIZE: 129-145

**ACETATE** 









(150mm)



(129mm)



(38mm)



(0mm)















SIZE: 56-16-145

**ACETATE** 









(147mm)



(56mm)



(50mm)



















SIZE: 56-18-145

**ACETATE** 









(147mm)



(56mm)



(46mm)



) (18mm)

















SIZE: 55-15-145

**ACETATE** 









(144mm)



(55mm)



(40mm)



(15mm)



(145mm)



## **OPTICS YD1365**











# **SUN YD1365T**













SIZE: 54-22-145

**ACETATE** 









(145mm)



(54mm)



(40mm)



(22mm)



(145mm)





























SIZE: 53-19-145

**ACETATE** 









(142mm)



(53mm)



(43mm)





(145mm)

























SIZE: 51-21-145

**ACETATE** 









(144mm)



(51mm)



(38mm)

































SIZE: 56-19-145

**ACETATE** 









(148mm)



(56mm)



(40mm)









**SUN YD1361T** 





















SIZE: 53-18-145

**ACETATE** 









(141mm)



(53mm)



(50mm)





31.8g































SIZE: 55-18-143

**ACETATE** 









(144mm)



(55mm)



(18mm)

(143mm)

42.8g

























SIZE: 55-19-145

**ACETATE** 









(147mm)



(55mm)



(44mm)







**OPTICS YD1354** 

**SUN YD1354T** 

























SIZE: 56-19-145

**ACETATE** 









(153mm)



(56mm)



) (19mm) (42mm)



(145mm)



46g





























SIZE: 57-17-145

**ACETATE** 









(148mm)



(57mm)



(44mm)































SIZE: 52-23-145

### **ACETATE**









(145mm)



(52mm)



(39mm)



(23mm)



(145mm)



40g