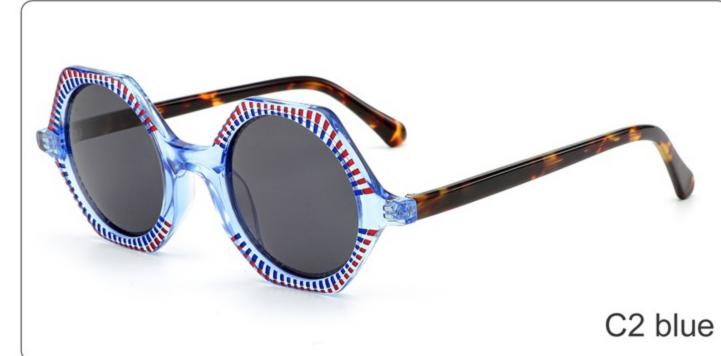

## **OPTICS FG1649**

C3 purple

SIZE: 52-24-145

**ACETATE** 

(145mm)

(52mm)

(47mm)

(145mm)