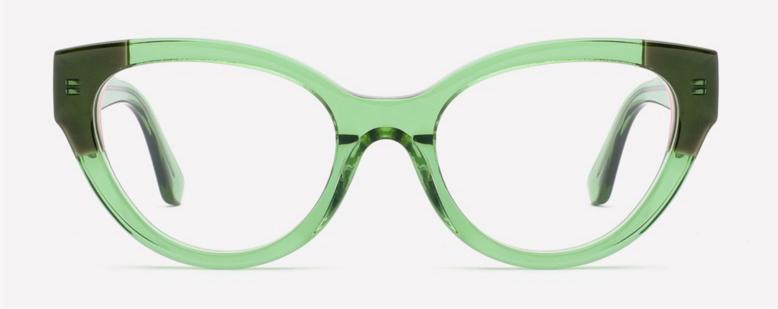

SIZE: 51-22-143

**ACETATE** 









(143mm)



(51mm)



(35mm)

















SIZE: 52-19-143

**ACETATE** 









(142mm)



(52mm)



(37mm)



(19mm)













# Model:YD1188T

Size:54-20-148







(50mm)



(148mm)









# Model:YD1187T

Size:56-20-148







C1 OUTSIDE RED INSIDE TRANSPARENT



C2 OUTSIDE BLUE INSIDE YELLOW

# Model:YD1186T

Size:55-19-148

















SIZE: 53-18-145

**ACETATE** 









(144mm)



(53mm)



(43mm)



(18mm)



(145mm)

































SIZE: 53-17-145

**ACETATE** 









(143mm)



(53mm)



(44mm)





(145mm)



## **OPTICS FG1649**

























C3 purple

















SIZE: 52-24-145

**ACETATE** 









(145mm)



(52mm)



(47mm)





(145mm)







































SIZE: 52-20-145

**ACETATE** 









(142mm)



(52mm)



(41mm)



(20mm)



(145mm)









































SIZE: 53-17-142

### **ACETATE**









(141mm)



(53mm)



(44mm)



(17mm)



(142mm)



## **OPTICS FG1646**

## **SUN FG1646T**





















SIZE: 52-17-145

**ACETATE** 









(140mm)



(52mm)



(40mm)































SIZE: 53-18-145

**ACETATE** 









(138mm)



(53mm)



(37mm)



) (18mm)



(145mm)





































SIZE: 46-23-145

**ACETATE** 



















































SIZE: 47-23-145

**ACETATE** 









(142mm)



(47mm)



(42mm)









































Size:50-23-145







(50mm)



(60mm)





(145mm)









Size:57-17-145









(57mm)



(6