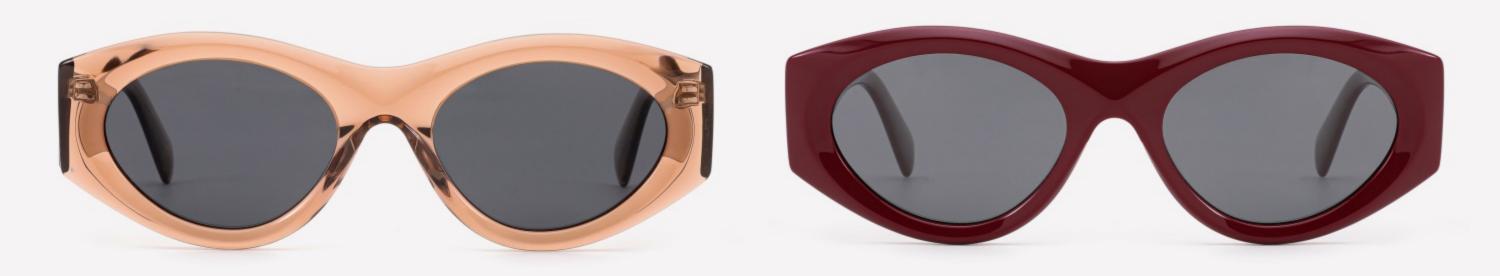

YD1269T**





















#### SIZE: 53-18-142

### **ACETATE**













(53mm)



(46mm)





(142mm)



**OPTICS YD1268** 

**SUN YD1268T** 





















## SIZE: 53-16-142

## **ACETATE**

















(49mm)







22

**OPTICS YD1267** 

# **SUN YD1267T**





















### SIZE: 53-17-142

### **ACETATE**

















(49mm)

(17mm)

(14





# **OPTICS YD1266**

## **SUN YD1266T**





















SIZE: 49-22-143

**ACETATE** 









(143mm)



(49mm)



(35mm)

















SIZE: 53-19-143

**ACETATE** 









(145mm)



(53mm)



(43mm)





(143mm)



C4 grey





C3 blue



SIZE: 50-21-143

**ACETATE** 









(143mm)



(50mm)



(40mm)

















SIZE: 51-22-143

**ACETATE** 









(143mm)



(51mm)



(35mm)

















SIZE: 52-19-143

**ACETATE** 









(142mm)



(52mm)



(37mm)



(19mm)













# Model:YD1188T

Size:54-20-148







(50mm)



(148mm)









# Model:YD1187T

Size:56-20-148







C1 OUTSIDE RED INSIDE TRANSPARENT



C2 OUTSIDE BLUE INSIDE YELLOW

# Model:YD1186T

Size:55-19-148

















SIZE: 53-18-145

**ACETATE** 









(144mm)



(53mm)



(43mm)



(18mm)



(145mm)

































SIZE: 53-17-145

**ACETATE** 









(143mm)



(53mm)



(44mm)





(145mm)



## **OPTICS FG1649**

























C3 purple

















SIZE: 52-24-145

**ACETATE** 









(145mm)



(52mm)



(47mm)





(145mm)







































SIZE: 52-20-145

**ACETATE** 









(142mm)



(52mm)



(41mm)



(20mm)



(145mm)