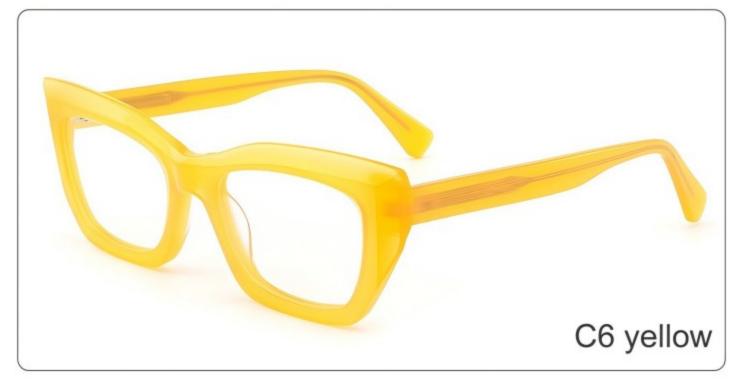

SIZE: 52-19-145

**ACETATE** 









(145mm)



(52mm)



(35mm)



































SIZE: 56-17-145

### **ACETATE**









(147mm)



(56mm)



(45mm)



















SIZE: 122-145

**ACETATE** 









(147mm)



(122mm)



(48mm)



(0mm)















SIZE: 129-145

**ACETATE** 









(150mm)



(129mm)



(38mm)



(0mm)















SIZE: 56-16-145

**ACETATE** 









(147mm)



(56mm)



(50mm)



















SIZE: 56-18-145

**ACETATE** 









(147mm)



(56mm)



(46mm)



) (18mm)

















SIZE: 55-15-145

**ACETATE** 









(144mm)



(55mm)



(40mm)



(15mm)



(145mm)



## **OPTICS YD1365**











# **SUN YD1365T**













SIZE: 54-22-145

**ACETATE** 









(145mm)



(54mm)



(40mm)



(22mm)



(145mm)





























SIZE: 53-19-145

**ACETATE** 









(142mm)



(53mm)



(43mm)