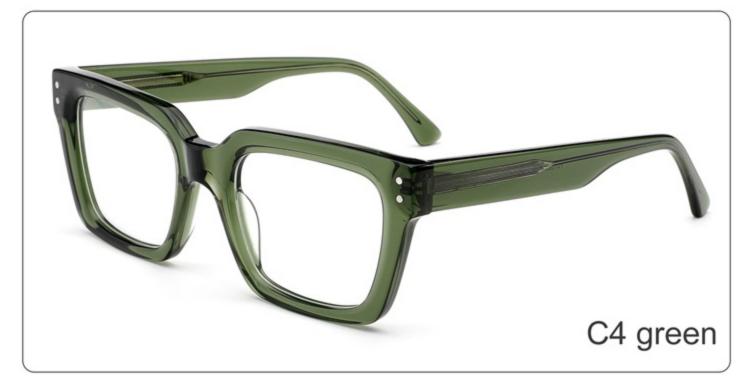

(49mm)



(25mm)

















SIZE: 46-21-145

### **ACETATE**









(142mm)



(46mm)



(39mm)

















SIZE: 56-19-145

### **ACETATE**









(152mm)



(56mm)



(49mm)



) (19mm)















SIZE: 51-18-145

**ACETATE** 









(139mm)



(51mm)



(43mm)





(145mm)



35g







SIZE: 51-19-145

**ACETATE** 









(141mm)



(51mm)



(41mm)

































SIZE: 49-18-145

**ACETATE** 









(141mm)



(49mm)



C2 demi

(36mm)



(18mm)



(145mm)





































SIZE: 51-23-145

**ACETATE** 









(145mm)



(51mm)



(44mm)



(23mm)



(145mm)



**OPTICS YD1331** 

## **SUN YD1331T**





















SIZE: 52-22-145

**ACETATE** 









(145mm)



(52mm)



(37mm)





(145mm)



























SIZE: 48-23-145

**ACETATE** 









(140mm)



(48mm)



(40mm)



(23mm)



(145mm)



35g

**OPTICS YD1327** 

**SUN YD1327T** 

















Model:YD1310T

Size:50-17-145





**COLOR DISPLAY** 



Model:YD1309T

Size:53-21-145





**COLOR DISPLAY** 



Model:YD1308T

Size:48-23-145





**COLOR DISPLAY** 



Model:YD1307T

Size:47-20-148





**COLOR DISPLAY** 



Model:YD1306T

Size:45-26-148





**COLOR DISPLAY** 





SIZE: 51-19-145

**ACETATE** 









(141mm)



(51mm)



(42mm)

















SIZE: 55-23-145

**ACETATE** 









(149mm)



(55mm)



(36mm)





(145mm)



46g











SIZE: 50-18-145

**ACETATE** 









(144mm)



(50mm)



(40mm)

















SIZE: 54-19-145

**ACETATE** 







(149mm)



(54mm)



(46mm)



















SIZE: