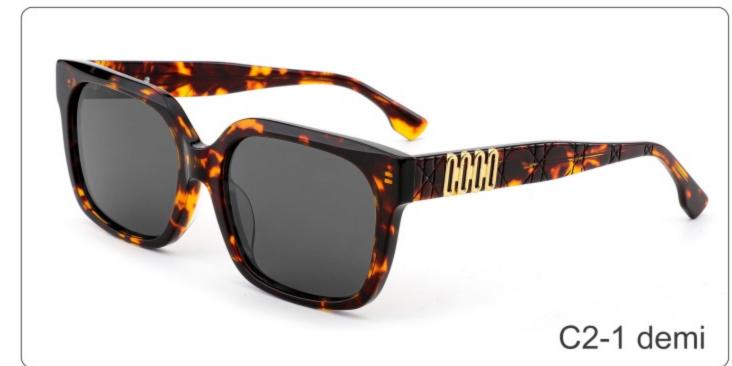

SIZE: 51-21-145

**ACETATE** 









(144mm)



(51mm)



(38mm)

































SIZE: 56-19-145

**ACETATE** 









(148mm)



(56mm)



(40mm)









**SUN YD1361T** 





















SIZE: 53-18-145

**ACETATE** 









(141mm)



(53mm)



(50mm)





31.8g































SIZE: 55-18-143

**ACETATE** 









(144mm)



(55mm)



(18mm)

(143mm)

42.8g

























SIZE: 55-19-145

**ACETATE** 









(147mm)



(55mm)



(44mm)







**OPTICS YD1354** 

**SUN YD1354T** 

























SIZE: 56-19-145

**ACETATE** 









(153mm)



(56mm)



) (19mm) (42mm)



(145mm)



46g





























SIZE: 57-17-145

**ACETATE** 









(148mm)



(57mm)



(44mm)































SIZE: 52-23-145

### **ACETATE**









(145mm)



(52mm)



(39mm)



(23mm)



(145mm)



40g











SIZE: 52-25-145

**ACETATE** 









(149mm)



(52mm)



(49mm)



(25mm)

















SIZE: 46-21-145

### **ACETATE**









(142mm)



(46mm)



(39mm)

















SIZE: 56-19-145

### **ACETATE**









(152mm)



(56mm)



(49mm)



) (19mm)















SIZE: 51-18-145

**ACETATE** 









(139mm)



(51mm)



(43mm)





(145mm)



35g







SIZE: 51-19-145

**ACETATE** 









(141mm)



(51mm)



(41mm)

































SIZE: 49-18-145

**ACETATE** 









(141mm)



(49mm)



C2 demi

(36mm)



(18mm)



(145mm)





































SIZE: 51-23-145

**ACETATE** 









(145mm)



(51mm)



(44mm)



(23mm)



(