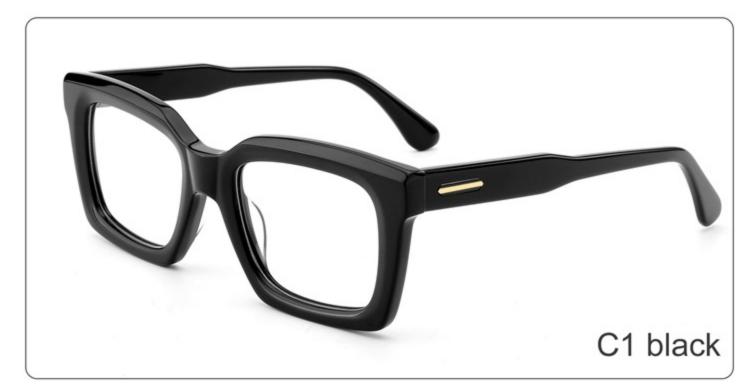

CETATE** 









(147mm)



(122mm)



(48mm)



(0mm)















SIZE: 129-145

**ACETATE** 









(150mm)



(129mm)



(38mm)



(0mm)















SIZE: 56-16-145

**ACETATE** 









(147mm)



(56mm)



(50mm)



















SIZE: 56-18-145

**ACETATE** 









(147mm)



(56mm)



(46mm)



) (18mm)

















SIZE: 55-15-145

**ACETATE** 









(144mm)



(55mm)



(40mm)



(15mm)



(145mm)



## **OPTICS YD1365**











# **SUN YD1365T**













SIZE: 54-22-145

**ACETATE** 









(145mm)



(54mm)



(40mm)



(22mm)



(145mm)





























SIZE: 53-19-145

**ACETATE** 









(142mm)



(53mm)



(43mm)





(145mm)

























SIZE: 51-21-145

**ACETATE** 









(144mm)



(51mm)



(38mm)

































SIZE: 56-19-145

**ACETATE** 









(148mm)



(56mm)



(40mm)









**SUN YD1361T** 





















SIZE: 53-18-145

**ACETATE** 









(141mm)



(53mm)



(50mm)





31.8g































SIZE: 55-18-143

**ACETATE** 









(144mm)



(55mm)



(18mm)

(143mm)

42.8g

























SIZE: 55-19-145

**ACETATE** 









(147mm)



(55mm)



(44mm)







**OPTICS YD1354** 

**SUN YD1354T** 

























SIZE: 56-19-145

**ACETATE** 









(153mm)



(56mm)



) (19mm) (42mm)



(145mm)



46g





























SIZE: 57-17-145

**ACETATE** 









(148mm)



(57mm)



(44mm)































SIZE: 52-23-145

### **ACETATE**









(145mm)



(52mm)



(39mm)



(23mm)



(145mm)