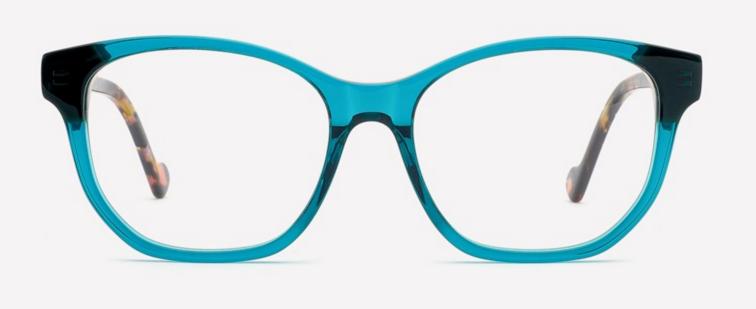

(142mm)



(52mm)



(37mm)



(19mm)













# Model:YD1188T

Size:54-20-148







(50mm)



(148mm)









# Model:YD1187T

Size:56-20-148







C1 OUTSIDE RED INSIDE TRANSPARENT



C2 OUTSIDE BLUE INSIDE YELLOW

# Model:YD1186T

Size:55-19-148

















SIZE: 53-18-145

**ACETATE** 









(144mm)



(53mm)



(43mm)



(18mm)



(145mm)

































SIZE: 53-17-145

**ACETATE** 









(143mm)



(53mm)



(44mm)





(145mm)



## **OPTICS FG1649**

























C3 purple

















SIZE: 52-24-145

**ACETATE** 









(145mm)



(52mm)



(47mm)





(145mm)







































SIZE: 52-20-145

**ACETATE** 









(142mm)



(52mm)



(41mm)



(20mm)



(145mm)









































SIZE: 53-17-142

### **ACETATE**









(141mm)



(53mm)



(44mm)



(17mm)



(142mm)



## **OPTICS FG1646**

## **SUN FG1646T**





















SIZE: 52-17-145

**ACETATE** 









(140mm)



(52mm)



(40mm)































SIZE: 53-18-145

**ACETATE** 









(138mm)



(53mm)



(37mm)



) (18mm)



(145mm)





































SIZE: 46-23-145

**ACETATE** 



















































SIZE: 47-23-145

**ACETATE** 









(142mm)



(47mm)



(42mm)









































Size:50-23-145







(50mm)



(60mm)





(145mm)









Size:57-17-145









(57mm)



(61mm)





(145mm)









Size:52-22-145





























Size:52-22-145























Size:55-19-145