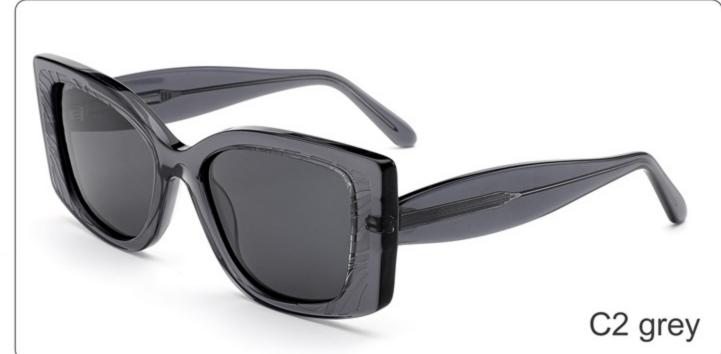

# **SUN YD1365T**

SIZE: 54-22-145

**ACETATE** 

(145mm)

(54mm)

(40mm)

(22mm)

(145mm)