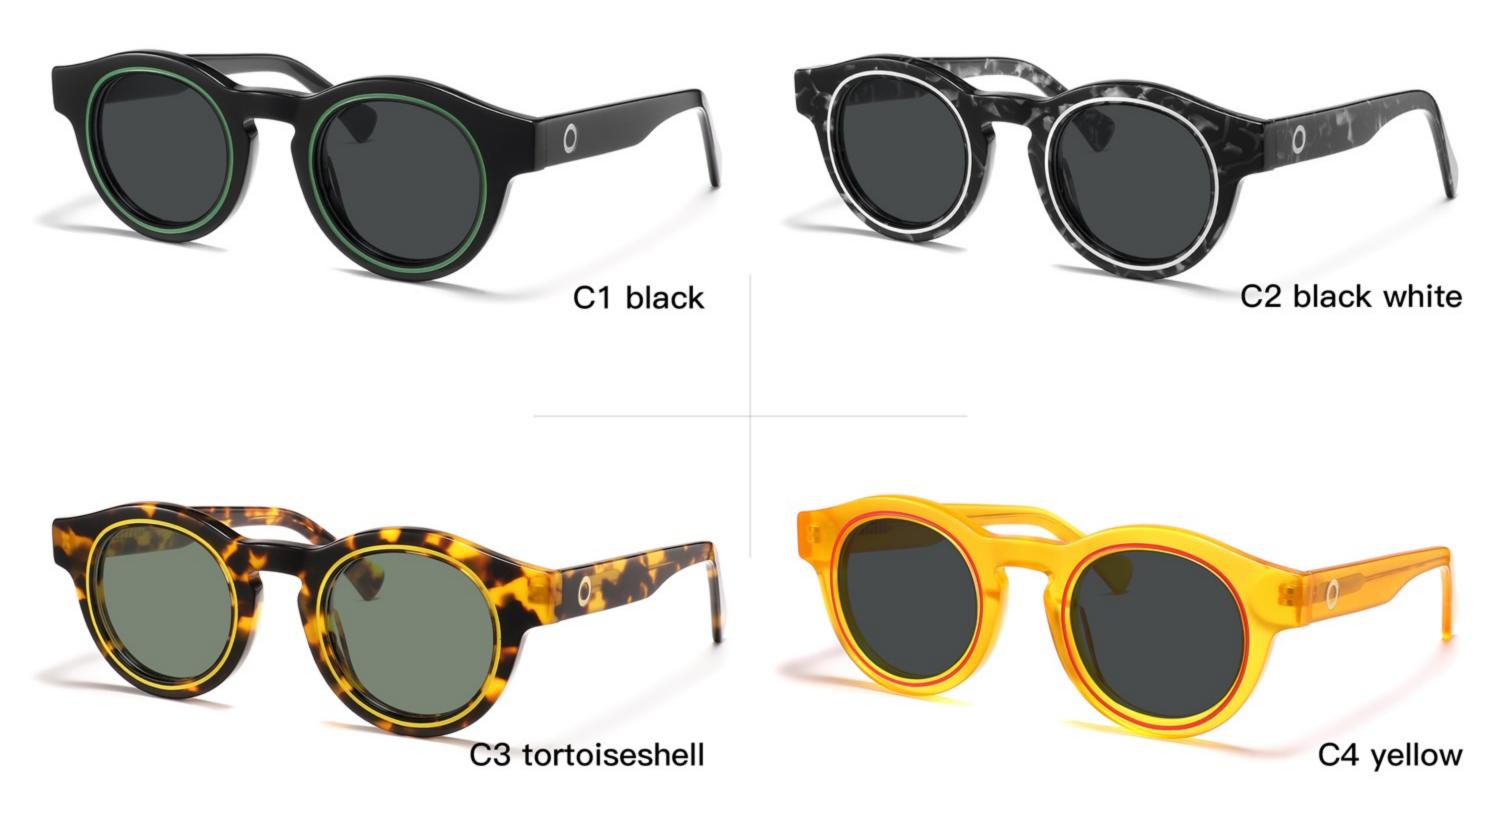

E** 









(141mm)



(49mm)



C2 demi

(36mm)



(18mm)



(145mm)





































SIZE: 51-23-145

**ACETATE** 









(145mm)



(51mm)



(44mm)



(23mm)



(145mm)



**OPTICS YD1331** 

## **SUN YD1331T**





















SIZE: 52-22-145

**ACETATE** 









(145mm)



(52mm)



(37mm)





(145mm)



























SIZE: 48-23-145

**ACETATE** 









(140mm)



(48mm)



(40mm)



(23mm)



(145mm)



35g

**OPTICS YD1327** 

**SUN YD1327T** 

















Model:YD1310T

Size:50-17-145





**COLOR DISPLAY** 



Model:YD1309T

Size:53-21-145





**COLOR DISPLAY** 



Model:YD1308T

Size:48-23-145





**COLOR DISPLAY** 



Model:YD1307T

Size:47-20-148





**COLOR DISPLAY** 



Model:YD1306T

Size:45-26-148





**COLOR DISPLAY** 





SIZE: 51-19-145

**ACETATE** 









(141mm)



(51mm)



(42mm)

















SIZE: 55-23-145

**ACETATE** 









(149mm)



(55mm)



(36mm)





(145mm)



46g











SIZE: 50-18-145

**ACETATE** 









(144mm)



(50mm)



(40mm)

















SIZE: 54-19-145

**ACETATE** 







(149mm)



(54mm)



(46mm)



















SIZE: 51-21-145

### **ACETATE**







(143mm)



(51mm)



(35mm)















Model: YD1295

Size: 56-19-145





#### **COLOR DISPLAY**



Model:YD1294

Size:56-17-145





**COLOR DISPLAY** 



Model: YD1293

Size: 48-24-140





**COLOR DISPLAY** 



C3 green C4 wine red

Model: YD1292

Size: 56-17-145





**COLOR DISPLAY** 



Model:YD1291

Size:55-16-145





**COLOR DISPLAY** 



Model:YD1290T

Size:53-21-145





**COLOR DISPLAY*