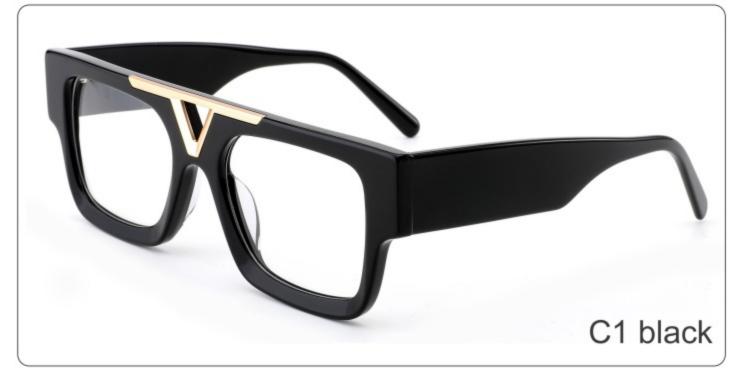

SIZE: 53-19-145

**ACETATE** 









(142mm)



(53mm)



(43mm)





(145mm)

























SIZE: 51-21-145

**ACETATE** 









(144mm)



(51mm)



(38mm)

































SIZE: 56-19-145

**ACETATE** 









(148mm)



(56mm)



(40mm)









**SUN YD1361T** 





















SIZE: 53-18-145

**ACETATE** 









(141mm)



(53mm)



(50mm)





31.8g































SIZE: 55-18-143

**ACETATE** 









(144mm)



(55mm)



(18mm)

(143mm)

42.8g

























SIZE: 55-19-145

**ACETATE** 









(147mm)



(55mm)



(44mm)







**OPTICS YD1354** 

**SUN YD1354T** 

























SIZE: 56-19-145

**ACETATE** 









(153mm)



(56mm)



) (19mm) (42mm)



(145mm)



46g





























SIZE: 57-17-145

**ACETATE** 









(148mm)



(57mm)



(44mm)































SIZE: 52-23-145

### **ACETATE**









(145mm)



(52mm)



(39mm)



(23mm)



(145mm)



40g











SIZE: 52-25-145

**ACETATE** 









(149mm)



(52mm)



(49mm)



(25mm)

















SIZE: 46-21-145

### **ACETATE**









(142mm)



(46mm)



(39mm)

















SIZE: 56-19-145

### **ACETATE**









(152mm)



(56mm)



(49mm)



) (19mm)















SIZE: 51-18-145

**ACETATE** 









(139mm)



(51mm)



(43mm)





(145mm)



35g







SIZE: 51-19-145

**ACETATE** 









(141mm)



(51mm)



(41mm)

































SIZE: 49-18-145

**ACETATE** 









(141mm)



(49mm)



C2 demi

(36mm)



(18mm)



(145mm)