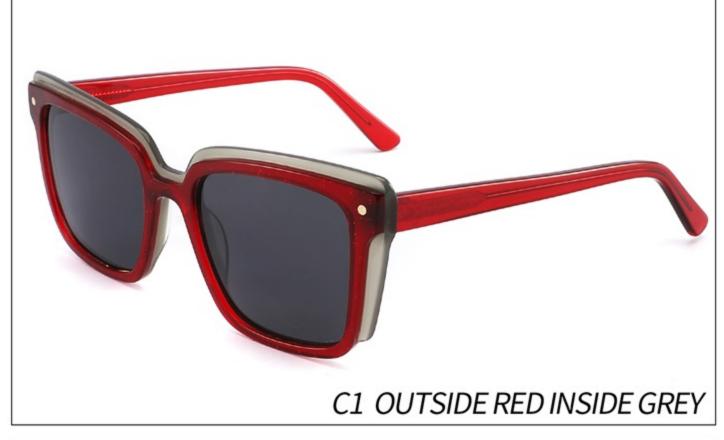

# Model:YD1187T

Size:56-20-148

C1 OUTSIDE RED INSIDE TRANSPARENT

C2 OUTSIDE BLUE INSIDE YELLOW