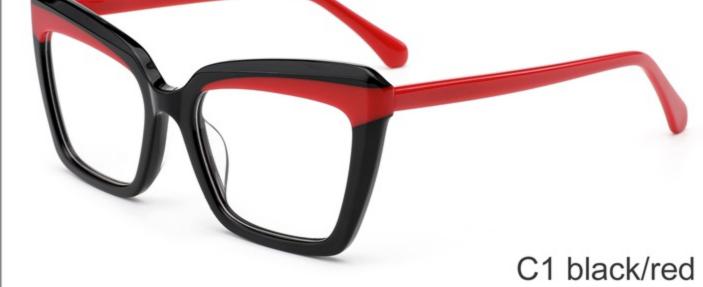

mm)

































SIZE: 53-17-145

**ACETATE** 









(143mm)



(53mm)



(44mm)





(145mm)



## **OPTICS FG1649**

























C3 purple

















SIZE: 52-24-145

**ACETATE** 









(145mm)



(52mm)



(47mm)





(145mm)







































SIZE: 52-20-145

**ACETATE** 









(142mm)



(52mm)



(41mm)



(20mm)



(145mm)









































SIZE: 53-17-142

### **ACETATE**









(141mm)



(53mm)



(44mm)



(17mm)



(142mm)



## **OPTICS FG1646**

## **SUN FG1646T**





















SIZE: 52-17-145

**ACETATE** 









(140mm)



(52mm)



(40mm)































SIZE: 53-18-145

**ACETATE** 









(138mm)



(53mm)



(37mm)



) (18mm)



(145mm)





































SIZE: 46-23-145

**ACETATE** 



















































SIZE: 47-23-145

**ACETATE** 









(142mm)



(47mm)



(42mm)









































Size:50-23-145







(50mm)



(60mm)





(145mm)









Size:57-17-145









(57mm)



(61mm)





(145mm)









Size:52-22-145





























Size:52-22-145























Size:55-19-145