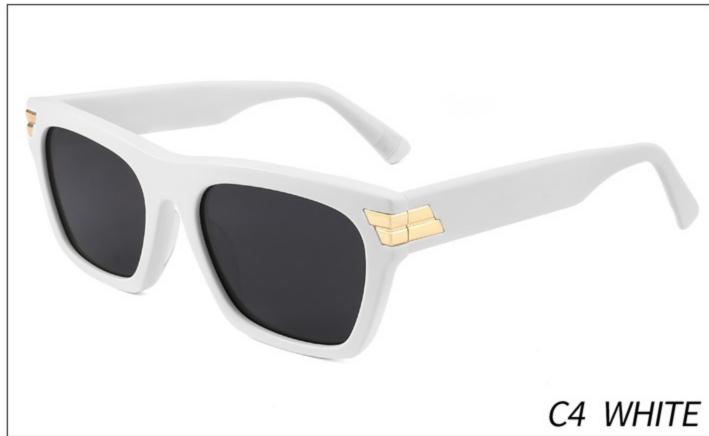

# **SUN YD1365T**

SIZE: 54-22-145

**ACETATE** 

(145mm)

(54mm)

(40mm)

(22mm)

(145mm)