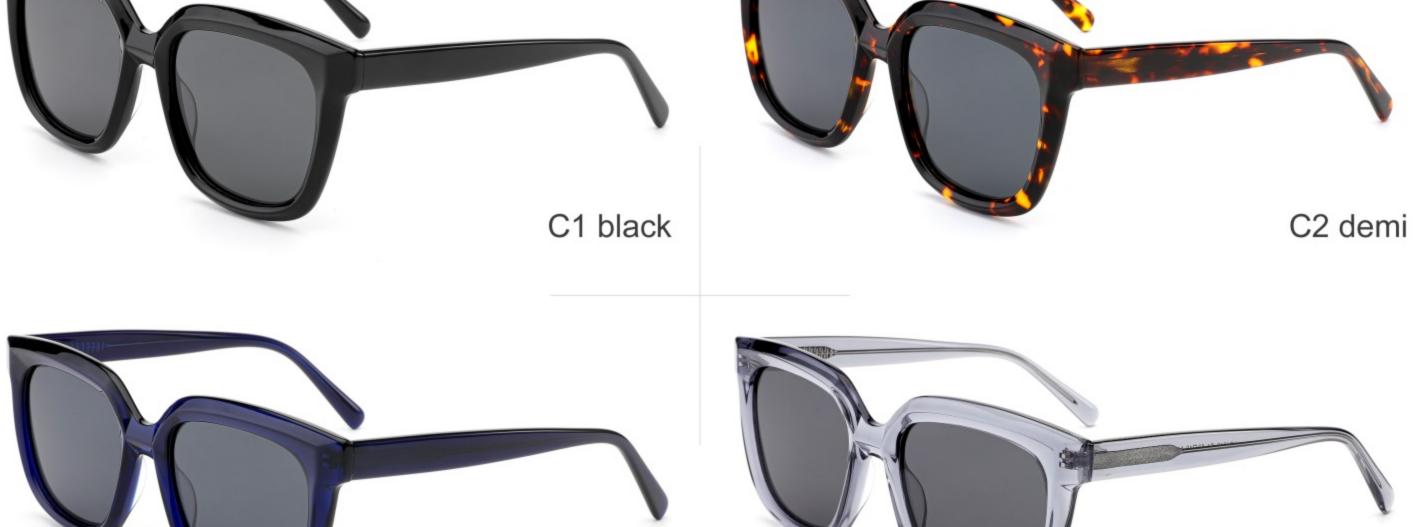

(41mm)

SIZE: 49-18-145

**ACETATE** 

(141mm)

(49mm)

C2 demi

(36mm)

(18mm)

#### **COLOR DISPLAY**

Model:YD1294

Size:56-17-145

**COLOR DISPLAY** 

Model: YD1293

Size: 48-24-140

**COLOR DISPLAY** 

C3 green C4 wine red