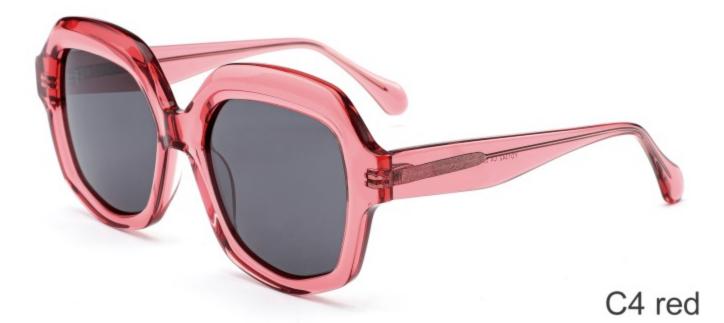

(55mm)



(18mm)

(143mm)

42.8g

























SIZE: 55-19-145

**ACETATE** 









(147mm)



(55mm)



(44mm)







**OPTICS YD1354** 

**SUN YD1354T** 

























SIZE: 56-19-145

**ACETATE** 









(153mm)



(56mm)



) (19mm) (42mm)



(145mm)



46g





























SIZE: 57-17-145

**ACETATE** 









(148mm)



(57mm)



(44mm)































SIZE: 52-23-145

### **ACETATE**









(145mm)



(52mm)



(39mm)



(23mm)



(145mm)



40g











SIZE: 52-25-145

**ACETATE** 









(149mm)



(52mm)



(49mm)



(25mm)

















SIZE: 46-21-145

### **ACETATE**









(142mm)



(46mm)



(39mm)

















SIZE: 56-19-145

### **ACETATE**









(152mm)



(56mm)



(49mm)



) (19mm)















SIZE: 51-18-145

**ACETATE** 









(139mm)



(51mm)



(43mm)





(145mm)



35g







SIZE: 51-19-145

**ACETATE** 









(141mm)



(51mm)



(41mm)

































SIZE: 49-18-145

**ACETATE** 









(141mm)



(49mm)



C2 demi

(36mm)



(18mm)



(145mm)





































SIZE: 51-23-145

**ACETATE** 









(145mm)



(51mm)



(44mm)



(23mm)



(145mm)



**OPTICS YD1331** 

## **SUN YD1331T**





















SIZE: 52-22-145

**ACETATE** 









(145mm)



(52mm)



(37mm)





(145mm)



























SIZE: 48-23-145

**ACETATE** 









(140mm)



(48mm)



(40mm)



(23mm)



(145mm)



35g

**OPTICS YD1327** 

**SUN YD1327T** 

















Model:YD1310T

Size:50-17-145





**COLOR DISPLAY** 



Mod