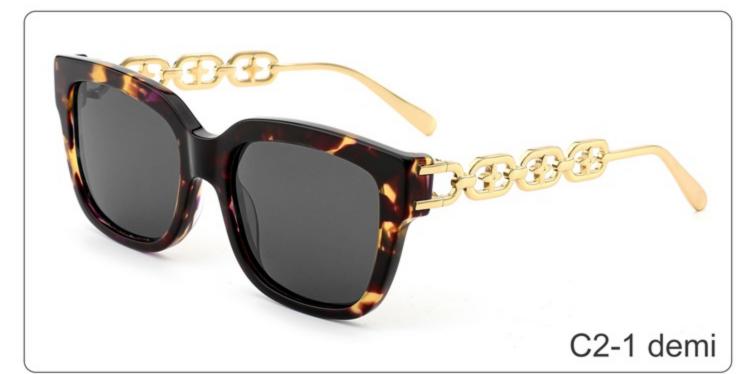

E: 55-15-145

**ACETATE** 









(144mm)



(55mm)



(40mm)



(15mm)



(145mm)



## **OPTICS YD1365**











# **SUN YD1365T**













SIZE: 54-22-145

**ACETATE** 









(145mm)



(54mm)



(40mm)



(22mm)



(145mm)





























SIZE: 53-19-145

**ACETATE** 









(142mm)



(53mm)



(43mm)





(145mm)

























SIZE: 51-21-145

**ACETATE** 









(144mm)



(51mm)



(38mm)

































SIZE: 56-19-145

**ACETATE** 









(148mm)



(56mm)



(40mm)









**SUN YD1361T** 





















SIZE: 53-18-145

**ACETATE** 









(141mm)



(53mm)



(50mm)





31.8g































SIZE: 55-18-143

**ACETATE** 









(144mm)



(55mm)



(18mm)

(143mm)

42.8g

























SIZE: 55-19-145

**ACETATE** 









(147mm)



(55mm)



(44mm)







**OPTICS YD1354** 

**SUN YD1354T** 

























SIZE: 56-19-145

**ACETATE** 









(153mm)



(56mm)



) (19mm) (42mm)



(145mm)



46g





























SIZE: 57-17-145

**ACETATE** 









(148mm)



(57mm)



(44mm)































SIZE: 52-23-145

### **ACETATE**









(145mm)



(52mm)



(39mm)



(23mm)



(145mm)



40g











SIZE: 52-25-145

**ACETATE** 









(149mm)



(52mm)



(49mm)



(25mm)

















SIZE: 46-21-145

### **ACETATE**









(142mm)



(46mm)



(39mm)

















SIZE: 56-19-145

### **ACETATE**









(152mm)



(56mm)



(49mm)



) (19mm)















SIZE: 51-18-145

**ACETATE** 









(139mm)



(5