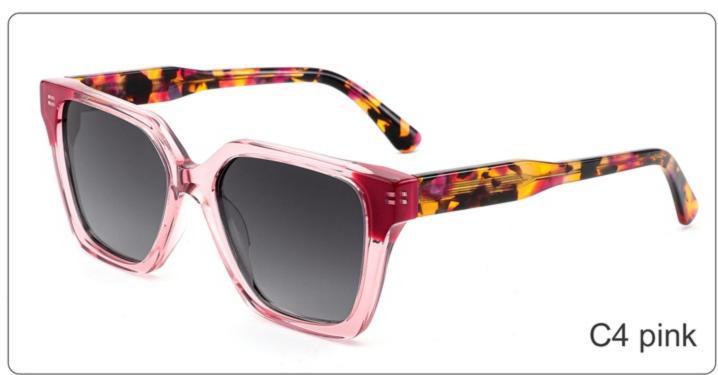

#### **COLOR DISPLAY**

Model:YD1294

Size:56-17-145

**COLOR DISPLAY** 

Model: YD1293

Size: 48-24-140

**COLOR DISPLAY** 

C3 green C4 wine red