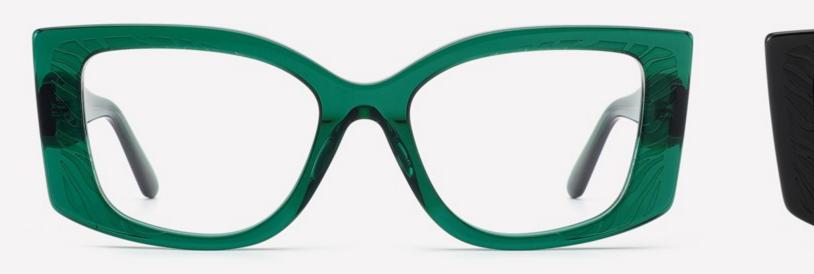

#### **COLOR DISPLAY**

Model:YD1294

Size:56-17-145

**COLOR DISPLAY** 

Model: YD1293

Size: 48-24-140

**COLOR DISPLAY** 

C3 green C4 wine red