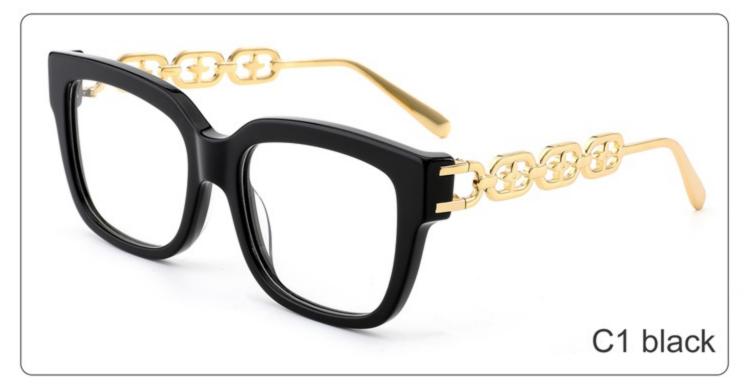

SIZE: 55-15-145

**ACETATE** 









(144mm)



(55mm)



(40mm)



(15mm)



(145mm)



## **OPTICS YD1365**











# **SUN YD1365T**













SIZE: 54-22-145

**ACETATE** 









(145mm)



(54mm)



(40mm)



(22mm)



(145mm)





























SIZE: 53-19-145

**ACETATE** 









(142mm)



(53mm)



(43mm)





(145mm)

























SIZE: 51-21-145

**ACETATE** 









(144mm)



(51mm)



(38mm)

































SIZE: 56-19-145

**ACETATE** 









(148mm)



(56mm)



(40mm)









**SUN YD1361T** 





















SIZE: 53-18-145

**ACETATE** 









(141mm)



(53mm)



(50mm)





31.8g































SIZE: 55-18-143

**ACETATE** 









(144mm)



(55mm)



(18mm)

(143mm)

42.8g

























SIZE: 55-19-145

**ACETATE** 









(147mm)



(55mm)



(44mm)







**OPTICS YD1354** 

**SUN YD1354T** 

























SIZE: 56-19-145

**ACETATE** 









(153mm)



(56mm)



) (19mm) (42mm)



(145mm)



46g





























SIZE: 57-17-145

**ACETATE** 









(148mm)



(57mm)



(44mm)































SIZE: 52-23-145

### **ACETATE**









(145mm)



(52mm)



(39mm)



(23mm)



(145mm)



40g











SIZE: 52-25-145

**ACETATE** 









(149mm)



(52mm)



(49mm)



(25mm)

















SIZE: 46-21-145

### **ACETATE**









(142mm)



(46mm)



(39mm)

















SIZE: 56-19-145

### **ACETATE**









(152mm)



(56mm)



(49mm)



) (19mm)















SIZE: 51-18-145

**ACETATE**