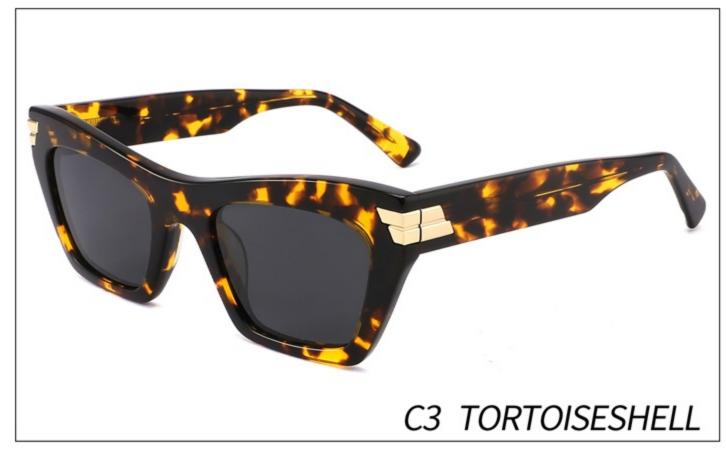

SIZE: 53-17-142

### **ACETATE**









(141mm)



(53mm)



(44mm)



(17mm)



(142mm)



## **OPTICS FG1646**

## **SUN FG1646T**





















SIZE: 52-17-145

**ACETATE** 









(140mm)



(52mm)



(40mm)































SIZE: 53-18-145

**ACETATE** 









(138mm)



(53mm)



(37mm)



) (18mm)



(145mm)





































SIZE: 46-23-145

**ACETATE** 



















































SIZE: 47-23-145

**ACETATE** 









(142mm)



(47mm)



(42mm)









































Size:50-23-145







(50mm)



(60mm)





(145mm)









Size:57-17-145









(57mm)



(61mm)





(145mm)









Size:52-22-145





























Size:52-22-145























Size:55-19-145