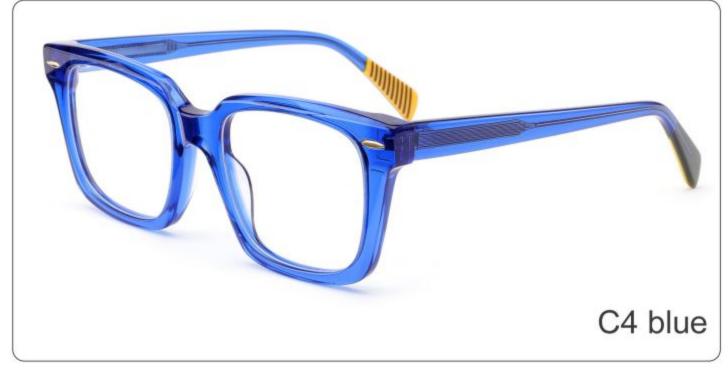

(145mm)

(53mm)

(43mm)

(143mm)

C4 grey

C3 blue

SIZE: 50-21-143

**ACETATE** 