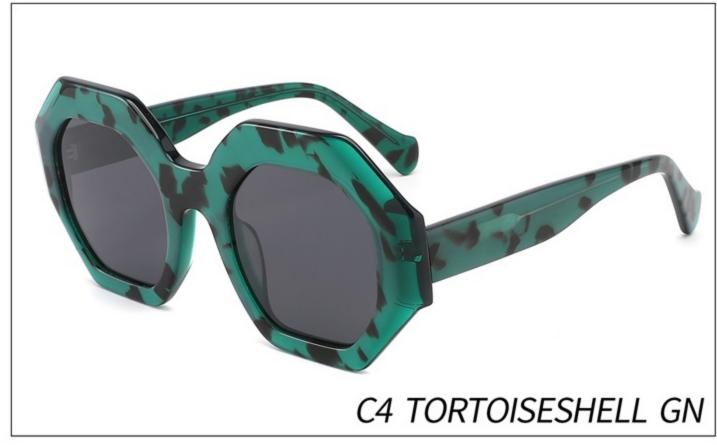

# **SUN YD1365T**

SIZE: 54-22-145

**ACETATE** 

(145mm)

(54mm)

(40mm)

(22mm)

(145mm)