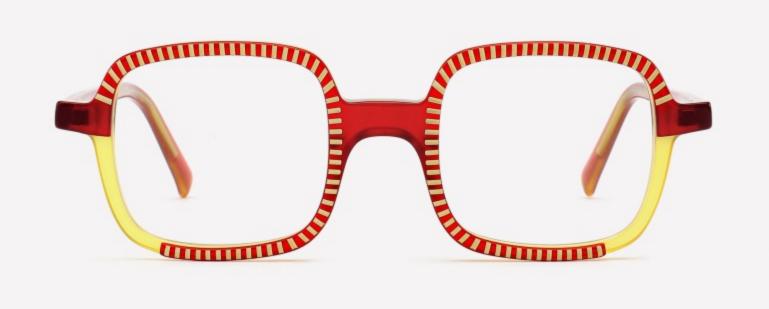

4mm)





(145mm)



## **OPTICS FG1649**

























C3 purple

















SIZE: 52-24-145

**ACETATE** 









(145mm)



(52mm)



(47mm)





(145mm)







































SIZE: 52-20-145

**ACETATE** 









(142mm)



(52mm)



(41mm)



(20mm)



(145mm)









































SIZE: 53-17-142

### **ACETATE**









(141mm)



(53mm)



(44mm)



(17mm)



(142mm)



## **OPTICS FG1646**

## **SUN FG1646T**





















SIZE: 52-17-145

**ACETATE** 









(140mm)



(52mm)



(40mm)































SIZE: 53-18-145

**ACETATE** 









(138mm)



(53mm)



(37mm)



) (18mm)



(145mm)





































SIZE: 46-23-145

**ACETATE** 



















































SIZE: 47-23-145

**ACETATE** 









(142mm)



(47mm)



(42mm)









































Size:50-23-145







(50mm)



(60mm)





(145mm)









Size:57-17-145









(57mm)



(61mm)





(145mm)









Size:52-22-145





























Size:52-22-145























Size:55-19-145