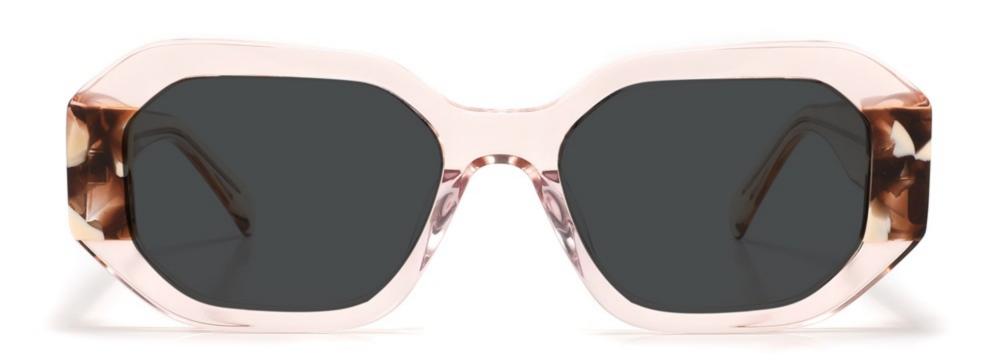

(36mm)





(145mm)



46g











SIZE: 50-18-145

**ACETATE** 









(144mm)



(50mm)



(40mm)

















SIZE: 54-19-145

**ACETATE** 







(149mm)



(54mm)



(46mm)



















SIZE: 51-21-145

### **ACETATE**







(143mm)



(51mm)



(35mm)















Model: YD1295

Size: 56-19-145





#### **COLOR DISPLAY**



Model:YD1294

Size:56-17-145





**COLOR DISPLAY** 



Model: YD1293

Size: 48-24-140





**COLOR DISPLAY** 



C3 green C4 wine red

Model: YD1292

Size: 56-17-145





**COLOR DISPLAY** 



Model:YD1291

Size:55-16-145





**COLOR DISPLAY** 



Model:YD1290T

Size:53-21-145





**COLOR DISPLAY** 



Model:YD1288T

Size:53-21-145





COLOR DISPLAY



Model:YD1287T

Size:54-18-145





**COLOR DISPLAY** 



Model:YD1286T

Size:53-19-145





**COLOR DISPLAY** 



Model:YD1285 RB4397

Size:54-20-143





**COLOR DISPLAY** 



Model:YD1284 RB RO0502S

Size:51-19-143





**COLOR DISPLAY** 



Model:YD1283 RB2187

Size:54-17-143





COLOR DISPLAY



Model:YD1282 RB2186

Size:52-20-143





**COLOR DISPLAY** 



Model:YD1281 RB2140

Size:50-22-143





**COLOR DISPLAY** 







SIZE: 48-21-140

**ACETATE** 









(135mm)



(48mm)



(40mm)









# **OPTICS YD1280**





# **SUN YD1280T**



















SIZE: 55-19-145

**ACETATE** 









(150mm)



(55mm)



(40mm)



(19mm)



(145mm)



# **OPTICS YD1276**





















SIZE: 53-18-142

## **ACETATE**



# **OPTICS YD1270**

## **SUN YD1270T**



















#### SIZE: 54-15-142

## **ACETATE**









(135mm)



(54mm)



(46mm)







22g

# **OP