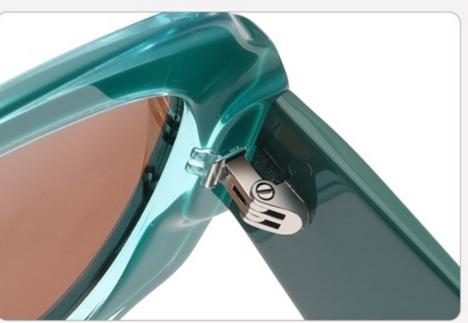

mm)



(52mm)



(37mm)





(145mm)



























SIZE: 48-23-145

**ACETATE** 









(140mm)



(48mm)



(40mm)



(23mm)



(145mm)



35g

**OPTICS YD1327** 

**SUN YD1327T** 

















Model:YD1310T

Size:50-17-145





**COLOR DISPLAY** 



Model:YD1309T

Size:53-21-145





**COLOR DISPLAY** 



Model:YD1308T

Size:48-23-145





**COLOR DISPLAY** 



Model:YD1307T

Size:47-20-148





**COLOR DISPLAY** 



Model:YD1306T

Size:45-26-148





**COLOR DISPLAY** 





SIZE: 51-19-145

**ACETATE** 









(141mm)



(51mm)



(42mm)

















SIZE: 55-23-145

**ACETATE** 









(149mm)



(55mm)



(36mm)





(145mm)



46g











SIZE: 50-18-145

**ACETATE** 









(144mm)



(50mm)



(40mm)

















SIZE: 54-19-145

**ACETATE** 







(149mm)



(54mm)



(46mm)



















SIZE: 51-21-145

### **ACETATE**







(143mm)



(51mm)



(35mm)















Model: YD1295

Size: 56-19-145





#### **COLOR DISPLAY**



Model:YD1294

Size:56-17-145





**COLOR DISPLAY** 



Model: YD1293

Size: 48-24-140





**COLOR DISPLAY** 



C3 green C4 wine red

Model: YD1292

Size: 56-17-145





**COLOR DISPLAY** 



Model:YD1291

Size:55-16-145





**COLOR DISPLAY** 



Model:YD1290T

Size:53-21-145





**COLOR DISPLAY** 



Model:YD1288T

Size:53-21-145





COLOR DISPLAY



Model:YD1287T

Size:54-18-145





**COLOR DISPLAY** 



Model:YD1286T

Size:53-19-145





**COLOR DISPLAY** 



Model:YD1285 RB4397

Size:54-20-143





**COLOR DISPLAY** 



Model:YD1284 RB RO0502S

Size:51-19-143





**COLOR DISPLAY** 



M