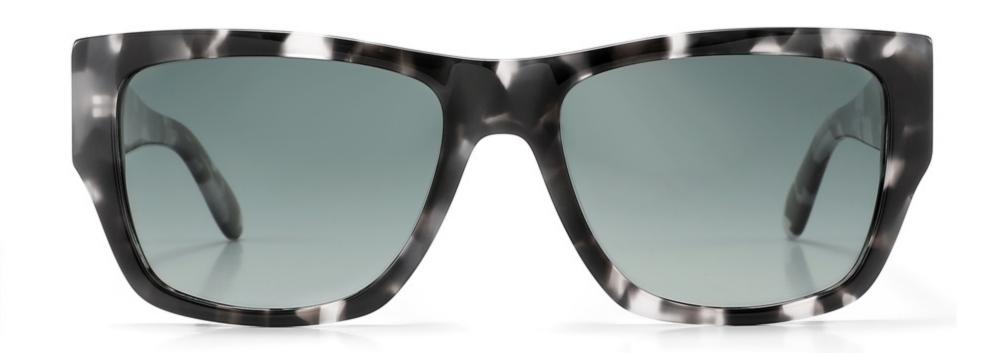

SIZE: 51-21-145

### **ACETATE**







(143mm)



(51mm)



(35mm)















Model: YD1295

Size: 56-19-145





#### **COLOR DISPLAY**



Model:YD1294

Size:56-17-145





**COLOR DISPLAY** 



Model: YD1293

Size: 48-24-140





**COLOR DISPLAY** 



C3 green C4 wine red

Model: YD1292

Size: 56-17-145





**COLOR DISPLAY** 



Model:YD1291

Size:55-16-145





**COLOR DISPLAY** 



Model:YD1290T

Size:53-21-145





**COLOR DISPLAY** 



Model:YD1288T

Size:53-21-145





COLOR DISPLAY



Model:YD1287T

Size:54-18-145





**COLOR DISPLAY** 



Model:YD1286T

Size:53-19-145





**COLOR DISPLAY** 



Model:YD1285 RB4397

Size:54-20-143





**COLOR DISPLAY** 



Model:YD1284 RB RO0502S

Size:51-19-143





**COLOR DISPLAY** 



Model:YD1283 RB2187

Size:54-17-143





COLOR DISPLAY



Model:YD1282 RB2186

Size:52-20-143





**COLOR DISPLAY** 



Model:YD1281 RB2140

Size:50-22-143





**COLOR DISPLAY** 







SIZE: 48-21-140

**ACETATE** 









(135mm)



(48mm)



(40mm)









# **OPTICS YD1280**





# **SUN YD1280T**



















SIZE: 55-19-145

**ACETATE** 









(150mm)



(55mm)



(40mm)



(19mm)



(145mm)



# **OPTICS YD1276**





















SIZE: 53-18-142

## **ACETATE**



# **OPTICS YD1270**

## **SUN YD1270T**



















#### SIZE: 54-15-142

## **ACETATE**









(135mm)



(54mm)



(46mm)







22g

# **OPTICS YD1269**

## **SUN YD1269T**





















#### SIZE: 53-18-142

### **ACETATE**













(53mm)



(46mm)





(142mm)



**OPTICS YD1268** 

**SUN YD1268T**