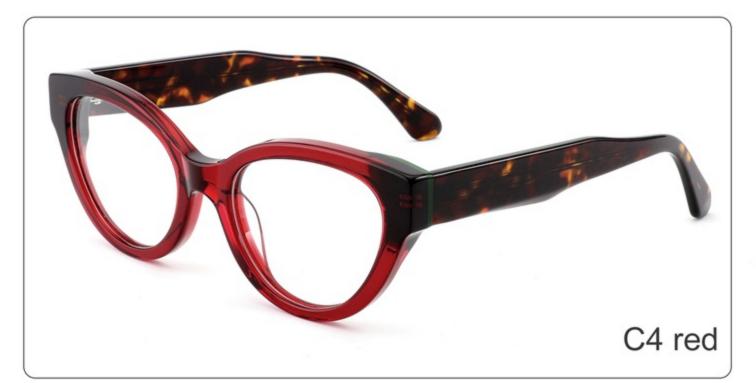

#### **COLOR DISPLAY**

Model:YD1294

Size:56-17-145

**COLOR DISPLAY** 

Model: YD1293

Size: 48-24-140

**COLOR DISPLAY** 

C3 green C4 wine red