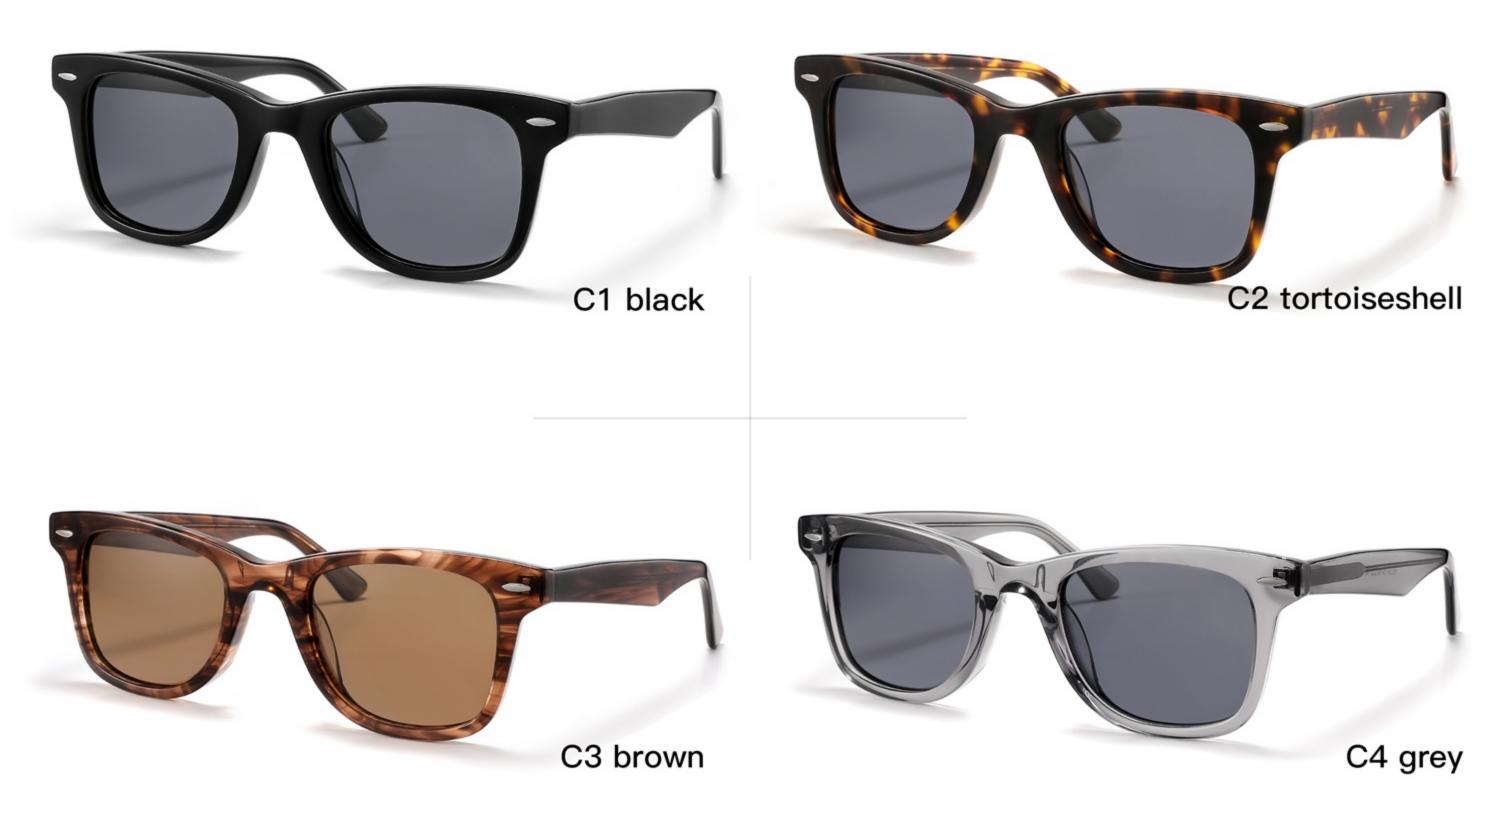

# **SUN YD1365T**

SIZE: 54-22-145

**ACETATE** 

(145mm)

(54mm)

(40mm)

(22mm)

(145mm)