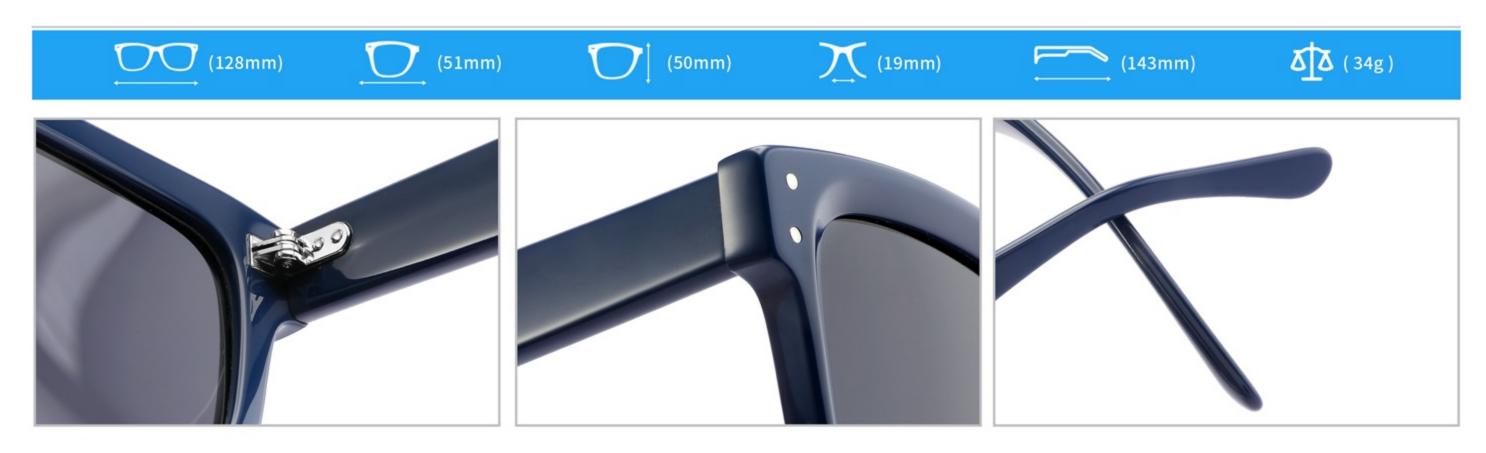

**SUN YD1361T** 

SIZE: 53-18-145

**ACETATE** 

(141mm)

(53mm)

(50mm)

31.8g

SIZE: 55-18-143