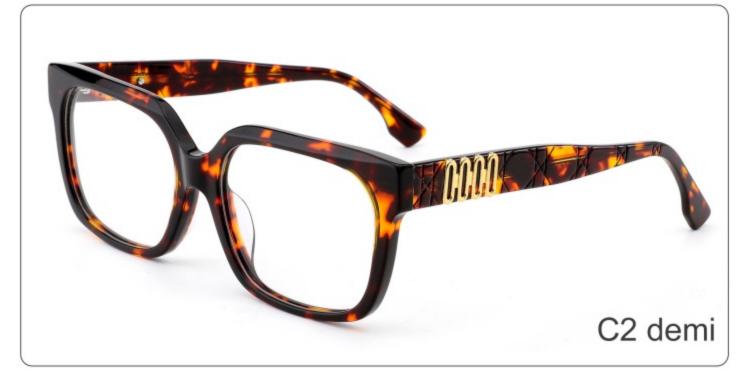

5mm)

























SIZE: 51-21-145

**ACETATE** 









(144mm)



(51mm)



(38mm)

































SIZE: 56-19-145

**ACETATE** 









(148mm)



(56mm)



(40mm)









**SUN YD1361T** 





















SIZE: 53-18-145

**ACETATE** 









(141mm)



(53mm)



(50mm)





31.8g































SIZE: 55-18-143

**ACETATE** 









(144mm)



(55mm)



(18mm)

(143mm)

42.8g

























SIZE: 55-19-145

**ACETATE** 









(147mm)



(55mm)



(44mm)







**OPTICS YD1354** 

**SUN YD1354T** 

























SIZE: 56-19-145

**ACETATE** 









(153mm)



(56mm)



) (19mm) (42mm)



(145mm)



46g





























SIZE: 57-17-145

**ACETATE** 









(148mm)



(57mm)



(44mm)































SIZE: 52-23-145

### **ACETATE**









(145mm)



(52mm)



(39mm)



(23mm)



(145mm)



40g











SIZE: 52-25-145

**ACETATE** 









(149mm)



(52mm)



(49mm)



(25mm)

















SIZE: 46-21-145

### **ACETATE**









(142mm)



(46mm)



(39mm)

















SIZE: 56-19-145

### **ACETATE**









(152mm)



(56mm)



(49mm)



) (19mm)















SIZE: 51-18-145

**ACETATE** 









(139mm)



(51mm)



(43mm)





(145mm)



35g







SIZE: 51-19-145

**ACETATE** 









(141mm)



(51mm)



(41mm)

































SIZE: 49-18-145

**ACETATE** 









(141mm)



(49mm)



C2 demi

(36mm)



(18mm)



(145mm)





































SIZE: 51-23-145

**ACETATE** 









(145mm)



(51mm)



(44mm)