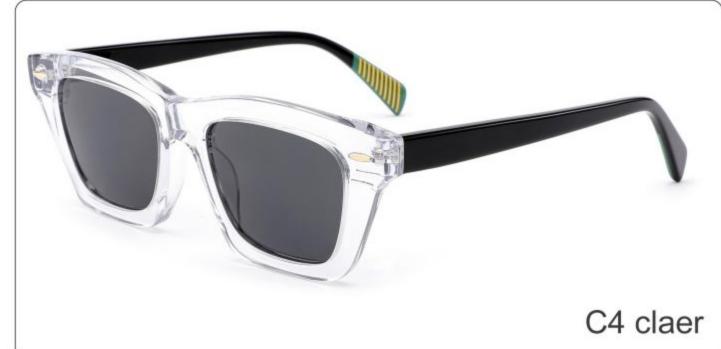

7-17-145

**ACETATE** 









(148mm)



(57mm)



(44mm)































SIZE: 52-23-145

### **ACETATE**









(145mm)



(52mm)



(39mm)



(23mm)



(145mm)



40g











SIZE: 52-25-145

**ACETATE** 









(149mm)



(52mm)



(49mm)



(25mm)

















SIZE: 46-21-145

### **ACETATE**









(142mm)



(46mm)



(39mm)

















SIZE: 56-19-145

### **ACETATE**









(152mm)



(56mm)



(49mm)



) (19mm)















SIZE: 51-18-145

**ACETATE** 









(139mm)



(51mm)



(43mm)





(145mm)



35g







SIZE: 51-19-145

**ACETATE** 









(141mm)



(51mm)



(41mm)

































SIZE: 49-18-145

**ACETATE** 









(141mm)



(49mm)



C2 demi

(36mm)



(18mm)



(145mm)





































SIZE: 51-23-145

**ACETATE** 









(145mm)



(51mm)



(44mm)



(23mm)



(145mm)



**OPTICS YD1331** 

## **SUN YD1331T**





















SIZE: 52-22-145

**ACETATE** 









(145mm)



(52mm)



(37mm)





(145mm)



























SIZE: 48-23-145

**ACETATE** 









(140mm)



(48mm)



(40mm)



(23mm)



(145mm)



35g

**OPTICS YD1327** 

**SUN YD1327T** 

















Model:YD1310T

Size:50-17-145





**COLOR DISPLAY** 



Model:YD1309T

Size:53-21-145





**COLOR DISPLAY** 



Model:YD1308T

Size:48-23-145





**COLOR DISPLAY** 



Model:YD1307T

Size:47-20-148





**COLOR DISPLAY** 



Model:YD1306T

Size:45-26-148





**COLOR DISPLAY** 





SIZE: 51-19-145

**ACETATE** 









(141mm)



(51mm)



(42mm)

















SIZE: 55-23-145