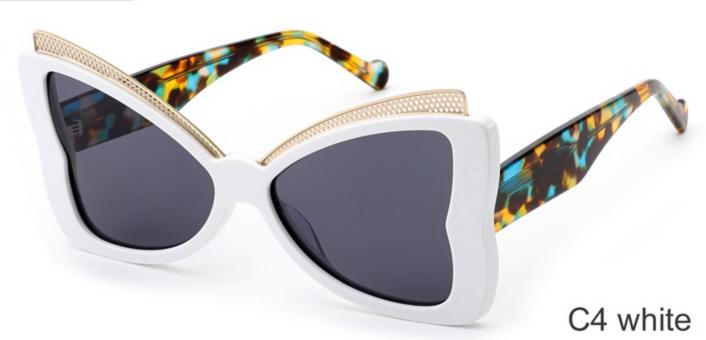

#### **COLOR DISPLAY**

Model:YD1294

Size:56-17-145

**COLOR DISPLAY** 

Model: YD1293

Size: 48-24-140

**COLOR DISPLAY** 

C3 green C4 wine red