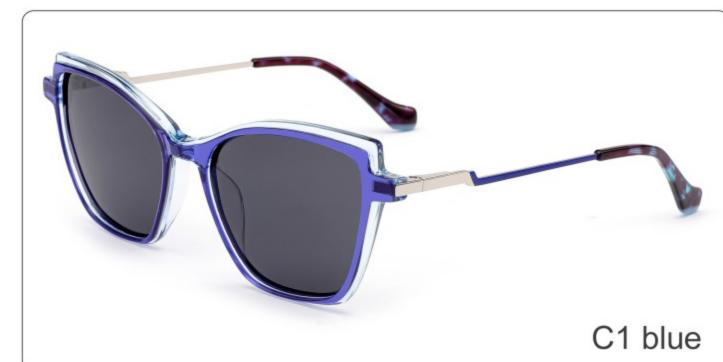

# **SUN YD1365T**

SIZE: 54-22-145

**ACETATE** 

(145mm)

(54mm)

(40mm)

(22mm)

(145mm)