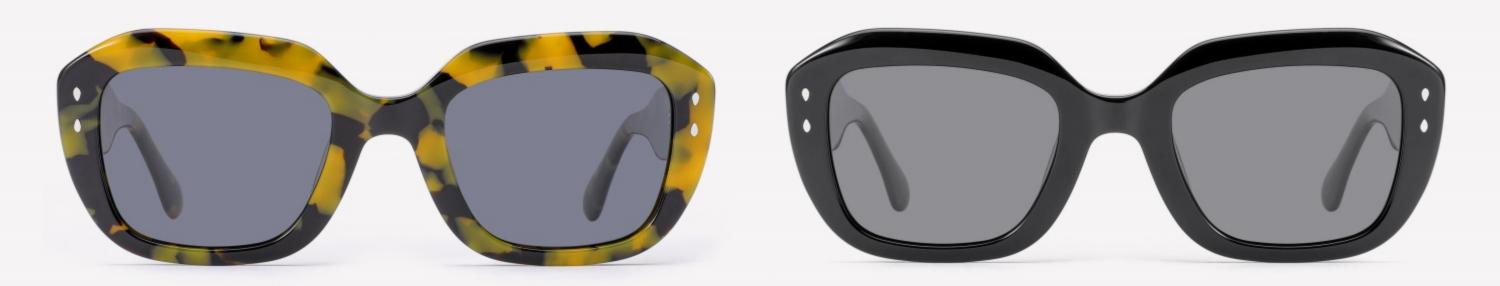

SIZE: 51-21-145

**ACETATE** 









(144mm)



(51mm)



(38mm)

































SIZE: 56-19-145

**ACETATE** 









(148mm)



(56mm)



(40mm)









**SUN YD1361T** 





















SIZE: 53-18-145

**ACETATE** 









(141mm)



(53mm)



(50mm)





31.8g































SIZE: 55-18-143

**ACETATE** 









(144mm)



(55mm)



(18mm)

(143mm)

42.8g

























SIZE: 55-19-145

**ACETATE** 









(147mm)



(55mm)



(44mm)







**OPTICS YD1354** 

**SUN YD1354T** 

























SIZE: 56-19-145

**ACETATE** 









(153mm)



(56mm)



) (19mm) (42mm)



(145mm)



46g





























SIZE: 57-17-145

**ACETATE** 









(148mm)



(57mm)



(44mm)































SIZE: 52-23-145

### **ACETATE**









(145mm)



(52mm)



(39mm)



(23mm)



(145mm)



40g











SIZE: 52-25-145

**ACETATE** 









(149mm)



(52mm)



(49mm)



(25mm)

















SIZE: 46-21-145

### **ACETATE**









(142mm)



(46mm)



(39mm)

















SIZE: 56-19-145

### **ACETATE**









(152mm)



(56mm)



(49mm)



) (19mm)















SIZE: 51-18-145

**ACETATE** 









(139mm)



(51mm)



(43mm)





(145mm)



35g







SIZE: 51-19-145

**ACETATE** 









(141mm)



(51mm)



(41mm)

































SIZE: 49-18-145

**ACETATE** 









(141mm)



(49mm)



C2 demi

(36mm)



(18mm)



(145mm)





































SIZE: 51-23-145

**ACETATE** 









(145mm)



(51mm)



(44mm)



(23mm)



(14