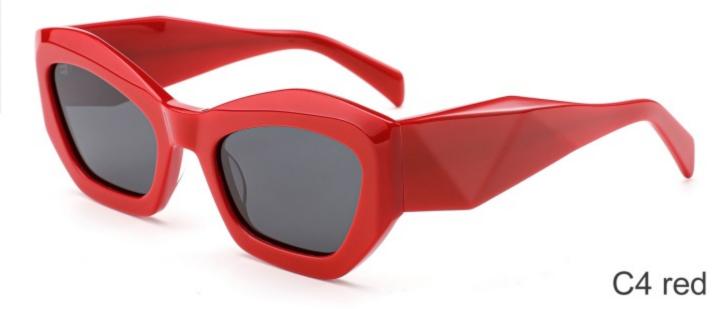

(145mm)

(53mm)

(43mm)

(143mm)

C4 grey

C3 blue

SIZE: 50-21-143

**ACETATE** 