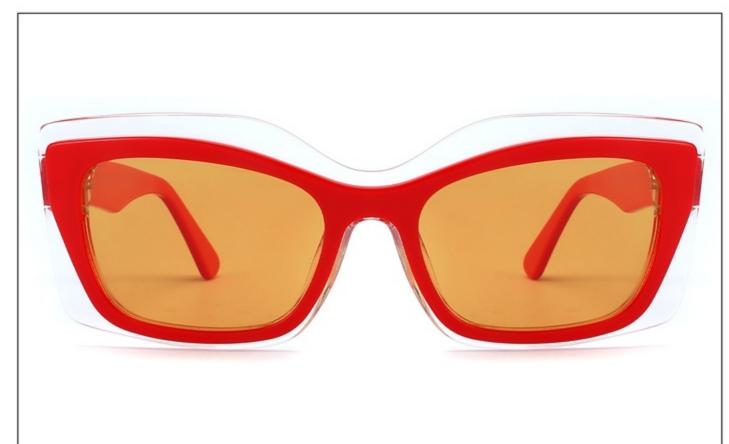

# Model:YD1187T

Size:56-20-148

C1 OUTSIDE RED INSIDE TRANSPARENT

C2 OUTSIDE BLUE INSIDE YELLOW