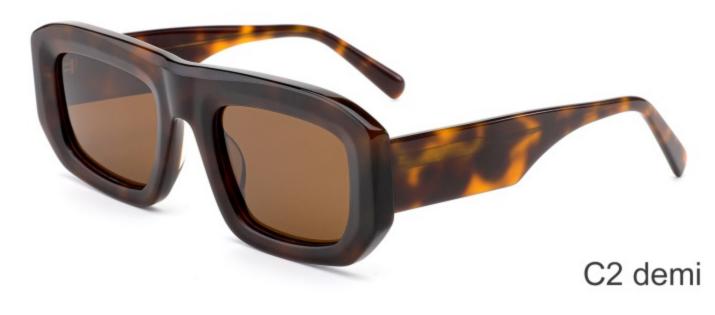

**SUN YD1269T**





















#### SIZE: 53-18-142

### **ACETATE**













(53mm)



(46mm)





(142mm)



**OPTICS YD1268** 

**SUN YD1268T** 





















## SIZE: 53-16-142

## **ACETATE**

















(49mm)







22

**OPTICS YD1267** 

# **SUN YD1267T**





















### SIZE: 53-17-142

### **ACETATE**

















(49mm)

(17mm)

(14





# **OPTICS YD1266**

## **SUN YD1266T**





















SIZE: 49-22-143

**ACETATE** 









(143mm)



(49mm)



(35mm)

















SIZE: 53-19-143

**ACETATE** 









(145mm)



(53mm)



(43mm)





(143mm)



C4 grey





C3 blue



SIZE: 50-21-143

**ACETATE** 









(143mm)



(50mm)



(40mm)

















SIZE: 51-22-143

**ACETATE** 









(143mm)



(51mm)



(35mm)

















SIZE: 52-19-143

**ACETATE** 









(142mm)



(52mm)



(37mm)



(19mm)













# Model:YD1188T

Size:54-20-148







(50mm)



(148mm)









# Model:YD1187T

Size:56-20-148







C1 OUTSIDE RED INSIDE TRANSPARENT



C2 OUTSIDE BLUE INSIDE YELLOW

# Model:YD1186T

Size:55-19-148

















SIZE: 53-18-145

**ACETATE** 









(144mm)



(53mm)



(43mm)



(18mm)



(145mm)

































SIZE: 53-17-145

**ACETATE** 









(143mm)



(53mm)



(44mm)





(145mm)



## **OPTICS FG1649**

























C3 purple

















SIZE: 52-24-145

**ACETATE** 









(145mm)



(52mm)



(47mm)





(145mm)







































SIZE: 52-20-145

**ACETATE** 









(142mm)



(52mm)



(41mm)



(20mm)



(145