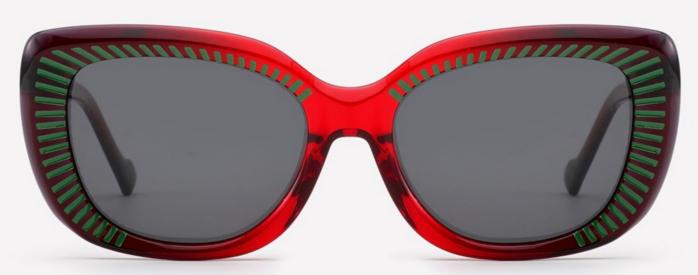

C1 OUTSIDE RED INSIDE TRANSPARENT



C2 OUTSIDE BLUE INSIDE YELLOW

# Model:YD1186T

Size:55-19-148

















SIZE: 53-18-145

**ACETATE** 









(144mm)



(53mm)



(43mm)



(18mm)



(145mm)

































SIZE: 53-17-145

**ACETATE** 









(143mm)



(53mm)



(44mm)





(145mm)



## **OPTICS FG1649**

























C3 purple

















SIZE: 52-24-145

**ACETATE** 









(145mm)



(52mm)



(47mm)





(145mm)







































SIZE: 52-20-145

**ACETATE** 









(142mm)



(52mm)



(41mm)



(20mm)



(145mm)









































SIZE: 53-17-142

### **ACETATE**









(141mm)



(53mm)



(44mm)



(17mm)



(142mm)



## **OPTICS FG1646**

## **SUN FG1646T**





















SIZE: 52-17-145

**ACETATE** 









(140mm)



(52mm)



(40mm)































SIZE: 53-18-145

**ACETATE** 









(138mm)



(53mm)



(37mm)



) (18mm)



(145mm)





































SIZE: 46-23-145

**ACETATE** 



















































SIZE: 47-23-145

**ACETATE** 









(142mm)



(47mm)



(42mm)









































Size:50-23-145







(50mm)



(60mm)





(145mm)









Size:57-17-145









(57mm)



(61mm)





(145mm)









Size:52-22-145





























Size:52-22-145























Size:55-19-145