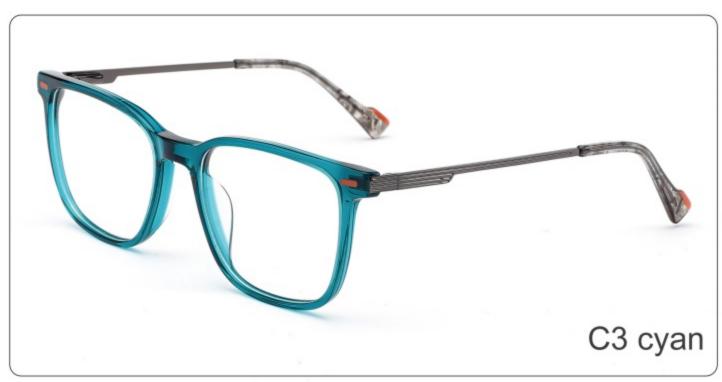

# **SUN YD1365T**

SIZE: 54-22-145

**ACETATE** 

(145mm)

(54mm)

(40mm)

(22mm)

(145mm)