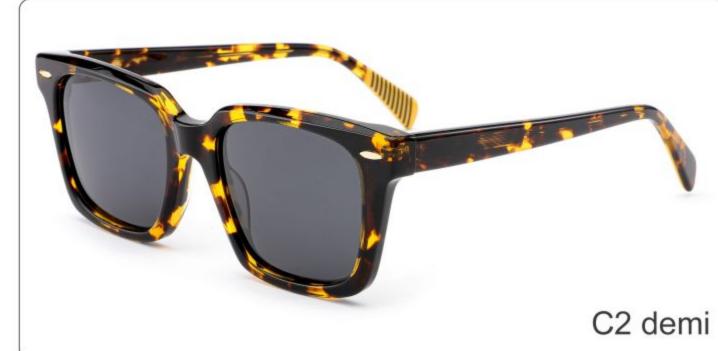

SIZE: 56-19-145

**ACETATE** 









(153mm)



(56mm)



) (19mm) (42mm)



(145mm)



46g





























SIZE: 57-17-145

**ACETATE** 









(148mm)



(57mm)



(44mm)































SIZE: 52-23-145

### **ACETATE**









(145mm)



(52mm)



(39mm)



(23mm)



(145mm)



40g











SIZE: 52-25-145

**ACETATE** 









(149mm)



(52mm)



(49mm)



(25mm)

















SIZE: 46-21-145

### **ACETATE**









(142mm)



(46mm)



(39mm)

















SIZE: 56-19-145

### **ACETATE**









(152mm)



(56mm)



(49mm)



) (19mm)















SIZE: 51-18-145

**ACETATE** 









(139mm)



(51mm)



(43mm)





(145mm)



35g







SIZE: 51-19-145

**ACETATE** 









(141mm)



(51mm)



(41mm)

































SIZE: 49-18-145

**ACETATE** 









(141mm)



(49mm)



C2 demi

(36mm)



(18mm)



(145mm)





































SIZE: 51-23-145

**ACETATE** 









(145mm)



(51mm)



(44mm)



(23mm)



(145mm)



**OPTICS YD1331** 

## **SUN YD1331T**





















SIZE: 52-22-145

**ACETATE** 









(145mm)



(52mm)



(37mm)





(145mm)



























SIZE: 48-23-145

**ACETATE** 









(140mm)



(48mm)



(40mm)



(23mm)



(145mm)



35g

**OPTICS YD1327** 

**SUN YD1327T** 

















Model:YD1310T

Size:50-17-145





**COLOR DISPLAY** 



Model:YD1309T

Size:53-21-145





**COLOR DISPLAY** 



Model:YD1308T

Size:48-23-145





**COLOR DISPLAY** 



Model:YD1307T

Size:47-20-148





**COLOR DISPLAY** 



Model:YD1306T

S