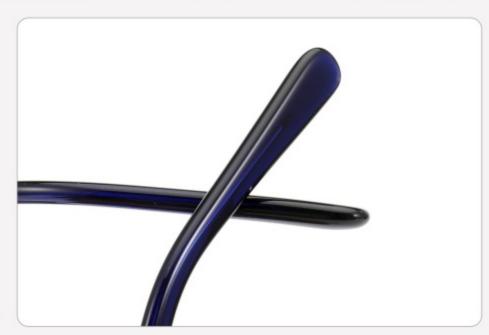

D1276**





















SIZE: 53-18-142

## **ACETATE**



# **OPTICS YD1270**

## **SUN YD1270T**



















#### SIZE: 54-15-142

## **ACETATE**









(135mm)



(54mm)



(46mm)







22g

# **OPTICS YD1269**

## **SUN YD1269T**





















#### SIZE: 53-18-142

### **ACETATE**













(53mm)



(46mm)





(142mm)



**OPTICS YD1268** 

**SUN YD1268T** 





















## SIZE: 53-16-142

## **ACETATE**

















(49mm)







22

**OPTICS YD1267** 

# **SUN YD1267T**





















### SIZE: 53-17-142

### **ACETATE**

















(49mm)

(17mm)

(14





# **OPTICS YD1266**

## **SUN YD1266T**





















SIZE: 49-22-143

**ACETATE** 









(143mm)



(49mm)



(35mm)

















SIZE: 53-19-143

**ACETATE** 









(145mm)



(53mm)



(43mm)





(143mm)



C4 grey





C3 blue



SIZE: 50-21-143

**ACETATE** 









(143mm)



(50mm)



(40mm)

















SIZE: 51-22-143

**ACETATE** 









(143mm)



(51mm)



(35mm)

















SIZE: 52-19-143

**ACETATE** 









(142mm)



(52mm)



(37mm)



(19mm)













# Model:YD1188T

Size:54-20-148







(50mm)



(148mm)









# Model:YD1187T

Size:56-20-148







C1 OUTSIDE RED INSIDE TRANSPARENT



C2 OUTSIDE BLUE INSIDE YELLOW

# Model:YD1186T

Size:55-19-148

















SIZE: 53-18-145

**ACETATE** 









(144mm)



(53mm)



(43mm)



(18mm)



(145mm)

































SIZE: 53-17-145

**ACETATE** 









(143mm)



(53mm)



(44mm)





(145mm)



## **OPTICS FG1649**