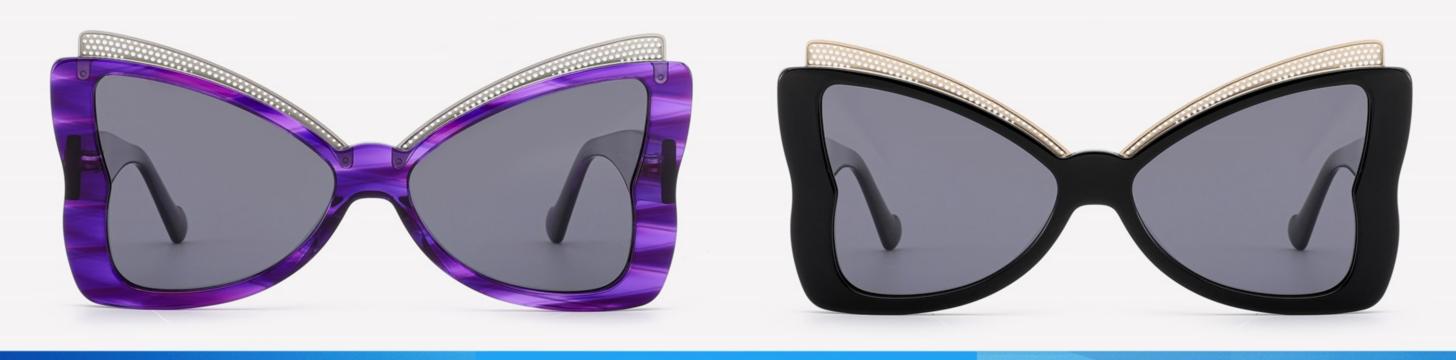

## **OPTICS FG1649**

C3 purple

SIZE: 52-24-145

**ACETATE** 

(145mm)

(52mm)

(47mm)

(145mm)