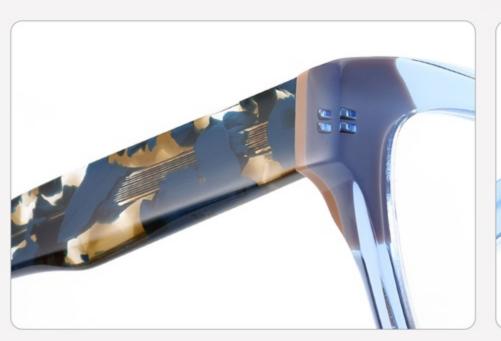

(49mm)

(17mm)

(14





# **OPTICS YD1266**

## **SUN YD1266T**





















SIZE: 49-22-143

**ACETATE** 









(143mm)



(49mm)



(35mm)

















SIZE: 53-19-143

**ACETATE** 









(145mm)



(53mm)



(43mm)





(143mm)



C4 grey





C3 blue



SIZE: 50-21-143

**ACETATE** 









(143mm)



(50mm)



(40mm)

















SIZE: 51-22-143

**ACETATE** 









(143mm)



(51mm)



(35mm)

















SIZE: 52-19-143

**ACETATE** 









(142mm)



(52mm)



(37mm)



(19mm)













# Model:YD1188T

Size:54-20-148







(50mm)



(148mm)









# Model:YD1187T

Size:56-20-148







C1 OUTSIDE RED INSIDE TRANSPARENT



C2 OUTSIDE BLUE INSIDE YELLOW

# Model:YD1186T

Size:55-19-148

















SIZE: 53-18-145

**ACETATE** 









(144mm)



(53mm)



(43mm)



(18mm)



(145mm)

































SIZE: 53-17-145

**ACETATE** 









(143mm)



(53mm)



(44mm)





(145mm)



## **OPTICS FG1649**

























C3 purple

















SIZE: 52-24-145

**ACETATE** 









(145mm)



(52mm)



(47mm)





(145mm)







































SIZE: 52-20-145

**ACETATE** 









(142mm)



(52mm)



(41mm)



(20mm)



(145mm)









































SIZE: 53-17-142

### **ACETATE**









(141mm)



(53mm)



(44mm)



(17mm)



(142mm)



## **OPTICS FG1646**

## **SUN FG1646T**





















SIZE: 52-17-145

**ACETATE** 









(140mm)



(52mm)



(40mm)































SIZE: 53-18-145

**ACETATE** 









(138mm)



(5