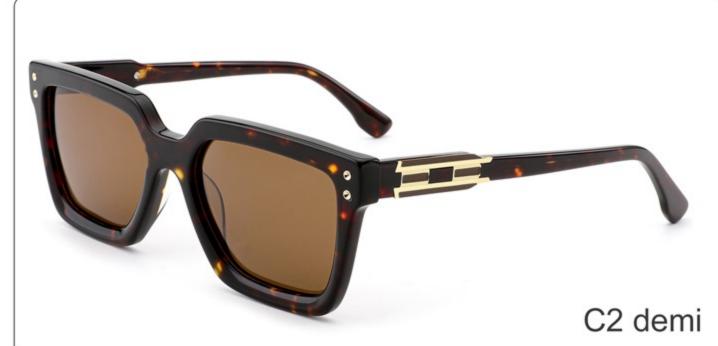

(129mm)



(38mm)



(0mm)















SIZE: 56-16-145

**ACETATE** 









(147mm)



(56mm)



(50mm)



















SIZE: 56-18-145

**ACETATE** 









(147mm)



(56mm)



(46mm)



) (18mm)

















SIZE: 55-15-145

**ACETATE** 









(144mm)



(55mm)



(40mm)



(15mm)



(145mm)



## **OPTICS YD1365**











# **SUN YD1365T**













SIZE: 54-22-145

**ACETATE** 









(145mm)



(54mm)



(40mm)



(22mm)



(145mm)





























SIZE: 53-19-145

**ACETATE** 









(142mm)



(53mm)



(43mm)





(145mm)

























SIZE: 51-21-145

**ACETATE** 









(144mm)



(51mm)



(38mm)

































SIZE: 56-19-145

**ACETATE** 









(148mm)



(56mm)



(40mm)









**SUN YD1361T** 





















SIZE: 53-18-145

**ACETATE** 









(141mm)



(53mm)



(50mm)





31.8g































SIZE: 55-18-143

**ACETATE** 









(144mm)



(55mm)



(18mm)

(143mm)

42.8g

























SIZE: 55-19-145

**ACETATE** 









(147mm)



(55mm)



(44mm)







**OPTICS YD1354** 

**SUN YD1354T** 

























SIZE: 56-19-145

**ACETATE** 









(153mm)



(56mm)



) (19mm) (42mm)



(145mm)



46g





























SIZE: 57-17-145

**ACETATE** 









(148mm)



(57mm)



(44mm)































SIZE: 52-23-145

### **ACETATE**









(145mm)



(52mm)



(39mm)



(23mm)



(145mm)



40g











SIZE: 52-25-145

**ACETATE** 









(149mm)



(52mm)



(49mm)



(25mm)

















SIZE: 46-