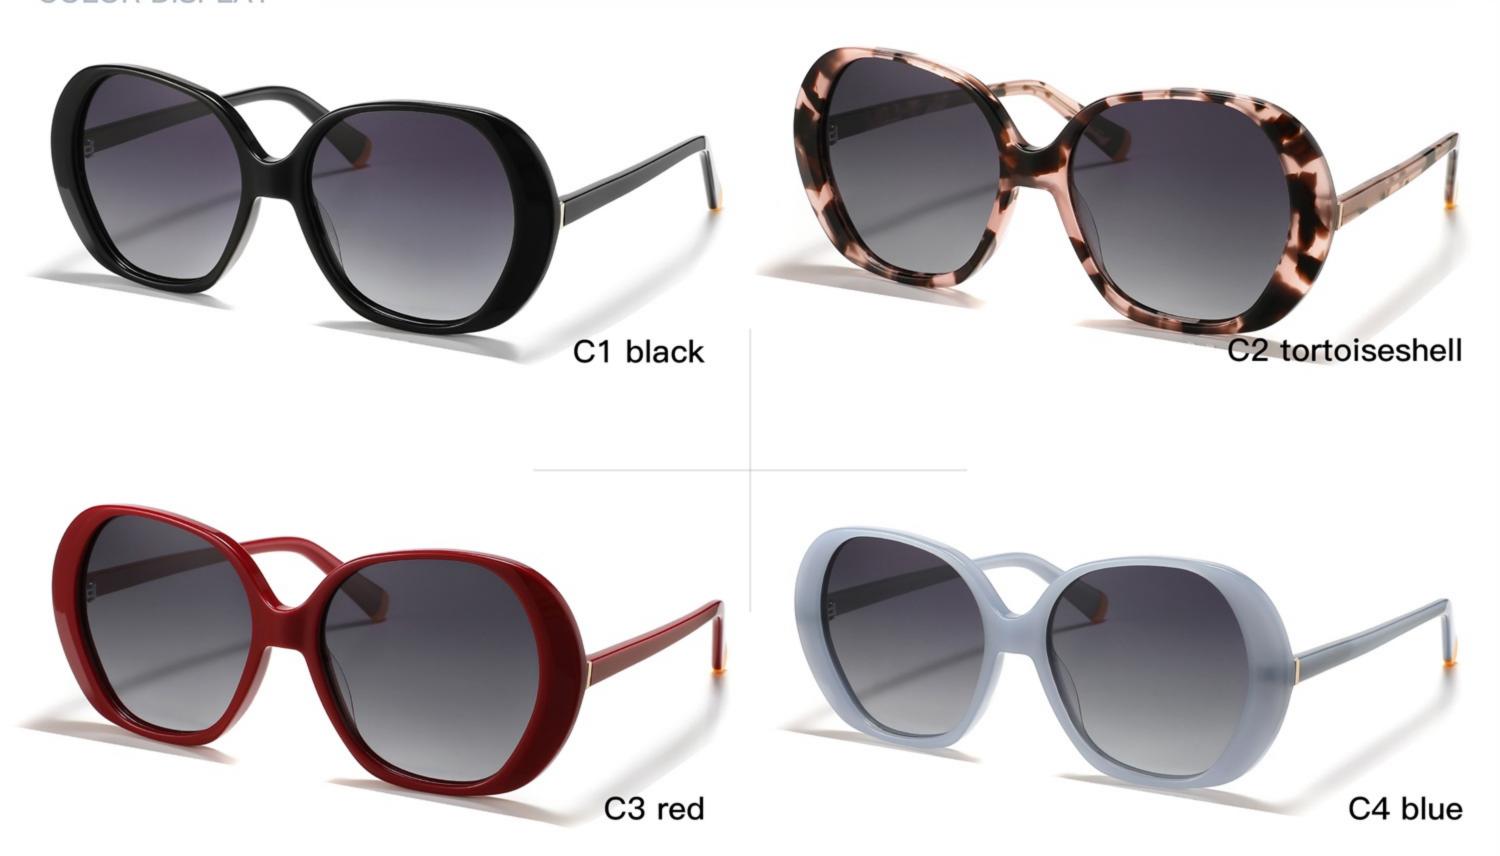

(56mm)

) (19mm) (42mm)

(145mm)

46g

SIZE: 57-17-145

**ACETATE** 

(148mm)

(57mm)