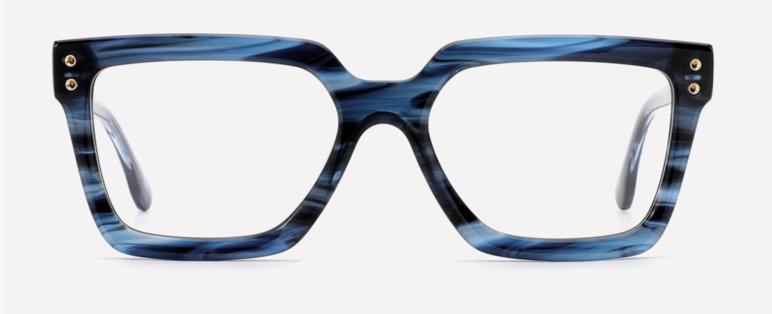

(147mm)



(122mm)



(48mm)



(0mm)















SIZE: 129-145

**ACETATE** 









(150mm)



(129mm)



(38mm)



(0mm)















SIZE: 56-16-145

**ACETATE** 









(147mm)



(56mm)



(50mm)



















SIZE: 56-18-145

**ACETATE** 









(147mm)



(56mm)



(46mm)



) (18mm)

















SIZE: 55-15-145

**ACETATE** 









(144mm)



(55mm)



(40mm)



(15mm)



(145mm)



## **OPTICS YD1365**











# **SUN YD1365T**













SIZE: 54-22-145

**ACETATE** 









(145mm)



(54mm)



(40mm)



(22mm)



(145mm)





























SIZE: 53-19-145

**ACETATE** 









(142mm)



(53mm)



(43mm)





(145mm)

























SIZE: 51-21-145

**ACETATE** 









(144mm)



(51mm)



(38mm)

































SIZE: 56-19-145

**ACETATE** 









(148mm)



(56mm)



(40mm)









**SUN YD1361T** 





















SIZE: 53-18-145

**ACETATE** 









(141mm)



(53mm)



(50mm)





31.8g































SIZE: 55-18-143

**ACETATE** 









(144mm)



(55mm)



(18mm)

(143mm)

42.8g

























SIZE: 55-19-145

**ACETATE** 









(147mm)



(55mm)



(44mm)







**OPTICS YD1354** 

**SUN YD1354T** 

























SIZE: 56-19-145

**ACETATE** 









(153mm)



(56mm)



) (19mm) (42mm)



(145mm)



46g





























SIZE: 57-17-145

**ACETATE** 









(148mm)



(57mm)



(44mm)































SIZE: 52-23-145

### **ACETATE**









(145mm)



(52mm)



(39mm)



(23mm)



(145mm)



40g