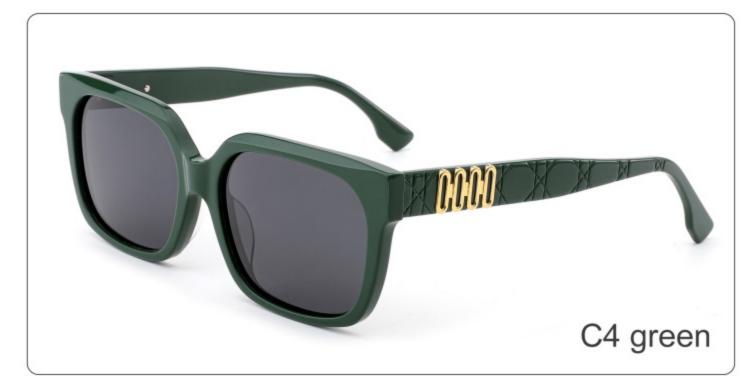

SIZE: 51-21-145

**ACETATE** 









(144mm)



(51mm)



(38mm)

































SIZE: 56-19-145

**ACETATE** 









(148mm)



(56mm)



(40mm)









**SUN YD1361T** 





















SIZE: 53-18-145

**ACETATE** 









(141mm)



(53mm)



(50mm)





31.8g































SIZE: 55-18-143

**ACETATE** 









(144mm)



(55mm)



(18mm)

(143mm)

42.8g

























SIZE: 55-19-145

**ACETATE** 









(147mm)



(55mm)



(44mm)







**OPTICS YD1354** 

**SUN YD1354T** 

























SIZE: 56-19-145

**ACETATE** 









(153mm)



(56mm)



) (19mm) (42mm)



(145mm)



46g





























SIZE: 57-17-145

**ACETATE** 









(148mm)



(57mm)



(44mm)































SIZE: 52-23-145

### **ACETATE**









(145mm)



(52mm)



(39mm)



(23mm)



(145mm)



40g











SIZE: 52-25-145

**ACETATE** 









(149mm)



(52mm)



(49mm)



(25mm)

















SIZE: 46-21-145

### **ACETATE**









(142mm)



(46mm)



(39mm)

















SIZE: 56-19-145

### **ACETATE**









(152mm)



(56mm)



(49mm)



) (19mm)















SIZE: 51-18-145

**ACETATE** 









(139mm)



(51mm)



(43mm)





(145mm)



35g







SIZE: 51-19-145

**ACETATE** 









(141mm)



(51mm)



(41mm)

































SIZE: 49-18-145

**ACETATE** 









(141mm)



(49mm)



C2 demi

(36mm)



(18mm)



(145mm)





































SIZE: 51-23-145

**ACETATE** 









(145mm)



(51mm)



(44mm)



(23mm)