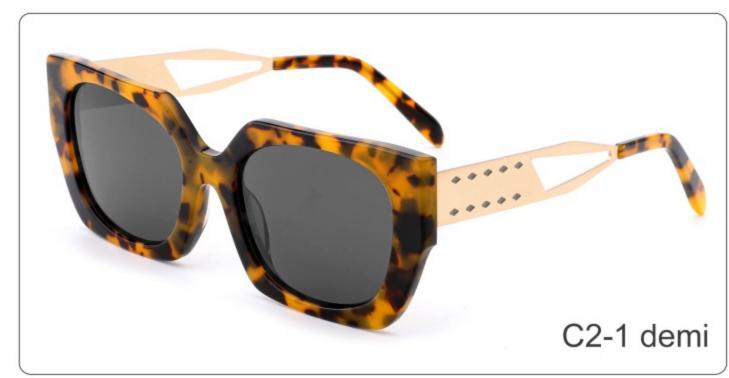

T**













SIZE: 54-22-145

**ACETATE** 









(145mm)



(54mm)



(40mm)



(22mm)



(145mm)





























SIZE: 53-19-145

**ACETATE** 









(142mm)



(53mm)



(43mm)





(145mm)

























SIZE: 51-21-145

**ACETATE** 









(144mm)



(51mm)



(38mm)

































SIZE: 56-19-145

**ACETATE** 









(148mm)



(56mm)



(40mm)









**SUN YD1361T** 





















SIZE: 53-18-145

**ACETATE** 









(141mm)



(53mm)



(50mm)





31.8g































SIZE: 55-18-143

**ACETATE** 









(144mm)



(55mm)



(18mm)

(143mm)

42.8g

























SIZE: 55-19-145

**ACETATE** 









(147mm)



(55mm)



(44mm)







**OPTICS YD1354** 

**SUN YD1354T** 

























SIZE: 56-19-145

**ACETATE** 









(153mm)



(56mm)



) (19mm) (42mm)



(145mm)



46g





























SIZE: 57-17-145

**ACETATE** 









(148mm)



(57mm)



(44mm)































SIZE: 52-23-145

### **ACETATE**









(145mm)



(52mm)



(39mm)



(23mm)



(145mm)



40g











SIZE: 52-25-145

**ACETATE** 









(149mm)



(52mm)



(49mm)



(25mm)

















SIZE: 46-21-145

### **ACETATE**









(142mm)



(46mm)



(39mm)

















SIZE: 56-19-145

### **ACETATE**









(152mm)



(56mm)



(49mm)



) (19mm)















SIZE: 51-18-145

**ACETATE** 









(139mm)



(51mm)



(43mm)





(145mm)



35g







SIZE: 51-19-145

**ACETATE** 









(141mm)



(51mm)



(41mm)