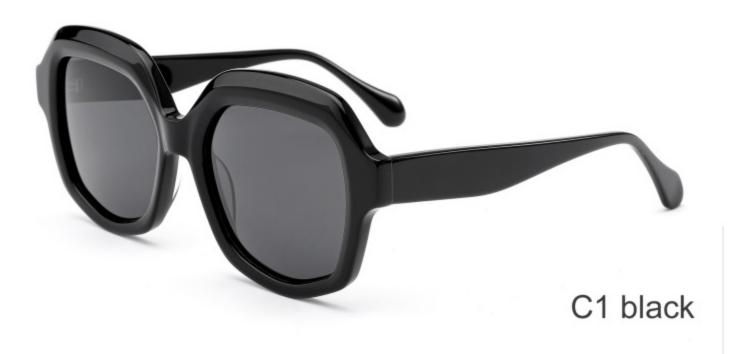

4mm)



(55mm)



(18mm)

(143mm)

42.8g

























SIZE: 55-19-145

**ACETATE** 









(147mm)



(55mm)



(44mm)







**OPTICS YD1354** 

**SUN YD1354T** 

























SIZE: 56-19-145

**ACETATE** 









(153mm)



(56mm)



) (19mm) (42mm)



(145mm)



46g





























SIZE: 57-17-145

**ACETATE** 









(148mm)



(57mm)



(44mm)































SIZE: 52-23-145

### **ACETATE**









(145mm)



(52mm)



(39mm)



(23mm)



(145mm)



40g











SIZE: 52-25-145

**ACETATE** 









(149mm)



(52mm)



(49mm)



(25mm)

















SIZE: 46-21-145

### **ACETATE**









(142mm)



(46mm)



(39mm)

















SIZE: 56-19-145

### **ACETATE**









(152mm)



(56mm)



(49mm)



) (19mm)















SIZE: 51-18-145

**ACETATE** 









(139mm)



(51mm)



(43mm)





(145mm)



35g







SIZE: 51-19-145

**ACETATE** 









(141mm)



(51mm)



(41mm)

































SIZE: 49-18-145

**ACETATE** 









(141mm)



(49mm)



C2 demi

(36mm)



(18mm)



(145mm)





































SIZE: 51-23-145

**ACETATE** 









(145mm)



(51mm)



(44mm)



(23mm)



(145mm)



**OPTICS YD1331** 

## **SUN YD1331T**





















SIZE: 52-22-145

**ACETATE** 









(145mm)



(52mm)



(37mm)





(145mm)



























SIZE: 48-23-145

**ACETATE** 









(140mm)



(48mm)



(40mm)



(23mm)



(145mm)



35g

**OPTICS YD1327** 

**SUN YD1327T** 

















Model:YD1310T

Size:50-17-145





**COLOR DISPLAY**