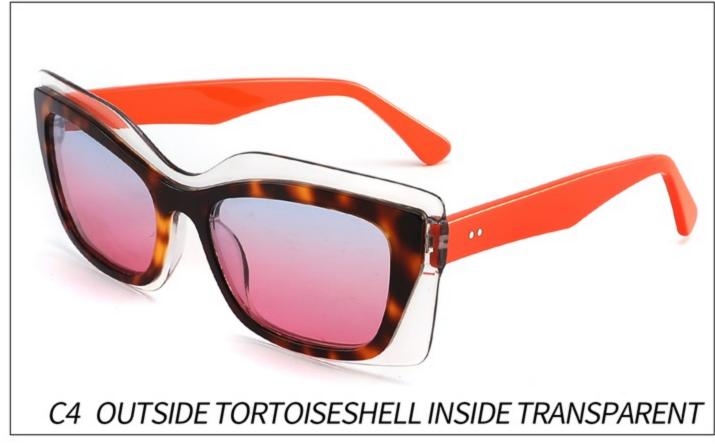

# Model:YD1187T

Size:56-20-148

C1 OUTSIDE RED INSIDE TRANSPARENT

C2 OUTSIDE BLUE INSIDE YELLOW