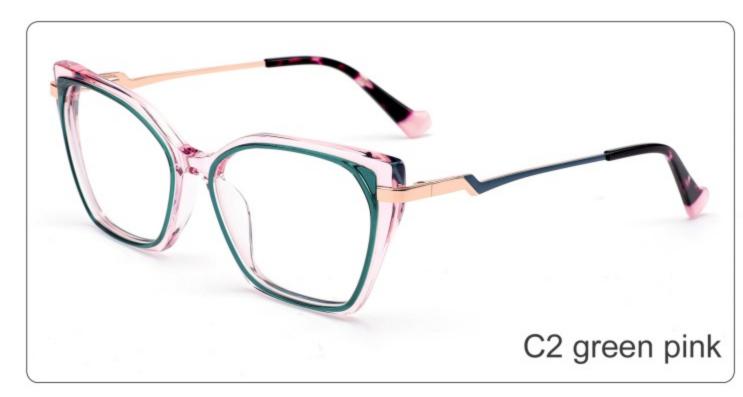

RB4397

Size:54-20-143





**COLOR DISPLAY** 



Model:YD1284 RB RO0502S

Size:51-19-143





**COLOR DISPLAY** 



Model:YD1283 RB2187

Size:54-17-143





COLOR DISPLAY



Model:YD1282 RB2186

Size:52-20-143





**COLOR DISPLAY** 



Model:YD1281 RB2140

Size:50-22-143





**COLOR DISPLAY** 







SIZE: 48-21-140

**ACETATE** 









(135mm)



(48mm)



(40mm)









# **OPTICS YD1280**





# **SUN YD1280T**



















SIZE: 55-19-145

**ACETATE** 









(150mm)



(55mm)



(40mm)



(19mm)



(145mm)



# **OPTICS YD1276**





















SIZE: 53-18-142

## **ACETATE**



# **OPTICS YD1270**

## **SUN YD1270T**



















#### SIZE: 54-15-142

## **ACETATE**









(135mm)



(54mm)



(46mm)







22g

# **OPTICS YD1269**

## **SUN YD1269T**





















#### SIZE: 53-18-142

### **ACETATE**













(53mm)



(46mm)





(142mm)



**OPTICS YD1268** 

**SUN YD1268T** 





















## SIZE: 53-16-142

## **ACETATE**

















(49mm)







22

**OPTICS YD1267** 

# **SUN YD1267T**





















### SIZE: 53-17-142

### **ACETATE**

















(49mm)

(17mm)

(14





# **OPTICS YD1266**

## **SUN YD1266T**





















SIZE: 49-22-143

**ACETATE** 









(143mm)



(49mm)



(35mm)

















SIZE: 53-19-143

**ACETATE** 









(145mm)



(53mm)



(43mm)





(143mm)



C4 grey





C3 blue



SIZE: 50-21-143

**ACETATE** 









(143mm)



(50mm)



(40mm)

















SIZE: 51-22-143

**ACETATE** 









(143mm)



(51mm)



(35mm)

















SIZE: 52-19-14