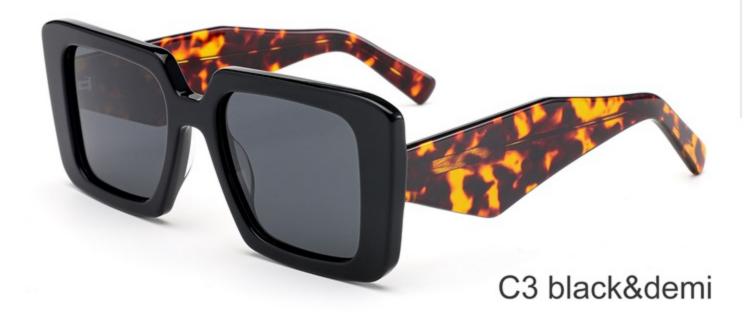

SIZE: 51-23-145

**ACETATE** 









(145mm)



(51mm)



(44mm)



(23mm)



(145mm)



**OPTICS YD1331** 

## **SUN YD1331T**





















SIZE: 52-22-145

**ACETATE** 









(145mm)



(52mm)



(37mm)





(145mm)



























SIZE: 48-23-145

**ACETATE** 









(140mm)



(48mm)



(40mm)



(23mm)



(145mm)



35g

**OPTICS YD1327** 

**SUN YD1327T** 

















Model:YD1310T

Size:50-17-145





**COLOR DISPLAY** 



Model:YD1309T

Size:53-21-145





**COLOR DISPLAY** 



Model:YD1308T

Size:48-23-145





**COLOR DISPLAY** 



Model:YD1307T

Size:47-20-148





**COLOR DISPLAY** 



Model:YD1306T

Size:45-26-148





**COLOR DISPLAY** 





SIZE: 51-19-145

**ACETATE** 









(141mm)



(51mm)



(42mm)

















SIZE: 55-23-145

**ACETATE** 









(149mm)



(55mm)



(36mm)





(145mm)



46g











SIZE: 50-18-145

**ACETATE** 









(144mm)



(50mm)



(40mm)

















SIZE: 54-19-145

**ACETATE** 







(149mm)



(54mm)



(46mm)



















SIZE: 51-21-145

### **ACETATE**







(143mm)



(51mm)



(35mm)















Model: YD1295

Size: 56-19-145





#### **COLOR DISPLAY**



Model:YD1294

Size:56-17-145





**COLOR DISPLAY** 



Model: YD1293

Size: 48-24-140





**COLOR DISPLAY** 



C3 green C4 wine red

Model: YD1292

Size: 56-17-145





**COLOR DISPLAY** 



Model:YD1291

Size:55-16-145





**COLOR DISPLAY** 



Model:YD1290T

Size:53-21-145





**COLOR DISPLAY** 



Model:YD1288T

Size:53-21-145





COLOR DISPLAY



Model:YD1287T

Size:54-1