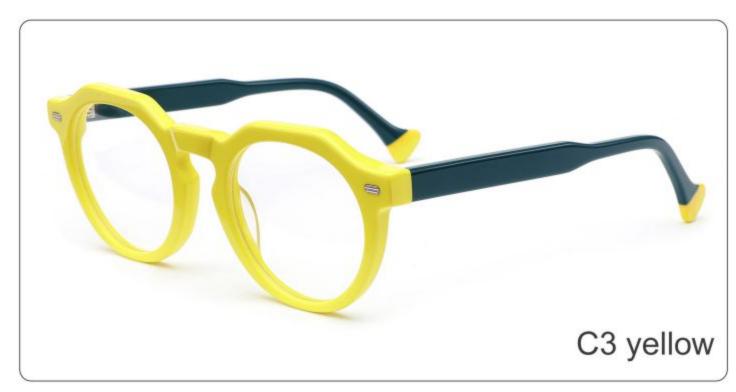

52mm)



(39mm)



(23mm)



(145mm)



40g











SIZE: 52-25-145

**ACETATE** 









(149mm)



(52mm)



(49mm)



(25mm)

















SIZE: 46-21-145

### **ACETATE**









(142mm)



(46mm)



(39mm)

















SIZE: 56-19-145

### **ACETATE**









(152mm)



(56mm)



(49mm)



) (19mm)















SIZE: 51-18-145

**ACETATE** 









(139mm)



(51mm)



(43mm)





(145mm)



35g







SIZE: 51-19-145

**ACETATE** 









(141mm)



(51mm)



(41mm)

































SIZE: 49-18-145

**ACETATE** 









(141mm)



(49mm)



C2 demi

(36mm)



(18mm)



(145mm)





































SIZE: 51-23-145

**ACETATE** 









(145mm)



(51mm)



(44mm)



(23mm)



(145mm)



**OPTICS YD1331** 

## **SUN YD1331T**





















SIZE: 52-22-145

**ACETATE** 









(145mm)



(52mm)



(37mm)





(145mm)



























SIZE: 48-23-145

**ACETATE** 









(140mm)



(48mm)



(40mm)



(23mm)



(145mm)



35g

**OPTICS YD1327** 

**SUN YD1327T** 

















Model:YD1310T

Size:50-17-145





**COLOR DISPLAY** 



Model:YD1309T

Size:53-21-145





**COLOR DISPLAY** 



Model:YD1308T

Size:48-23-145





**COLOR DISPLAY** 



Model:YD1307T

Size:47-20-148





**COLOR DISPLAY** 



Model:YD1306T

Size:45-26-148





**COLOR DISPLAY** 





SIZE: 51-19-145

**ACETATE** 









(141mm)



(51mm)



(42mm)

















SIZE: 55-23-145

**ACETATE** 









(149mm)



(55mm)



(36mm)





(145mm)



46g











SIZE: 50-18-145

**ACETATE** 









(144mm)



(50mm)



(4