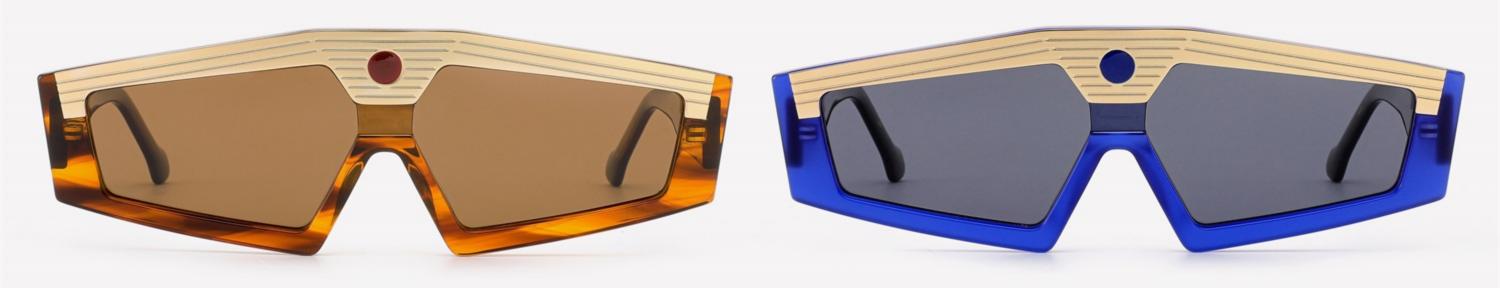

# Model:YD1187T

Size:56-20-148

C1 OUTSIDE RED INSIDE TRANSPARENT

C2 OUTSIDE BLUE INSIDE YELLOW