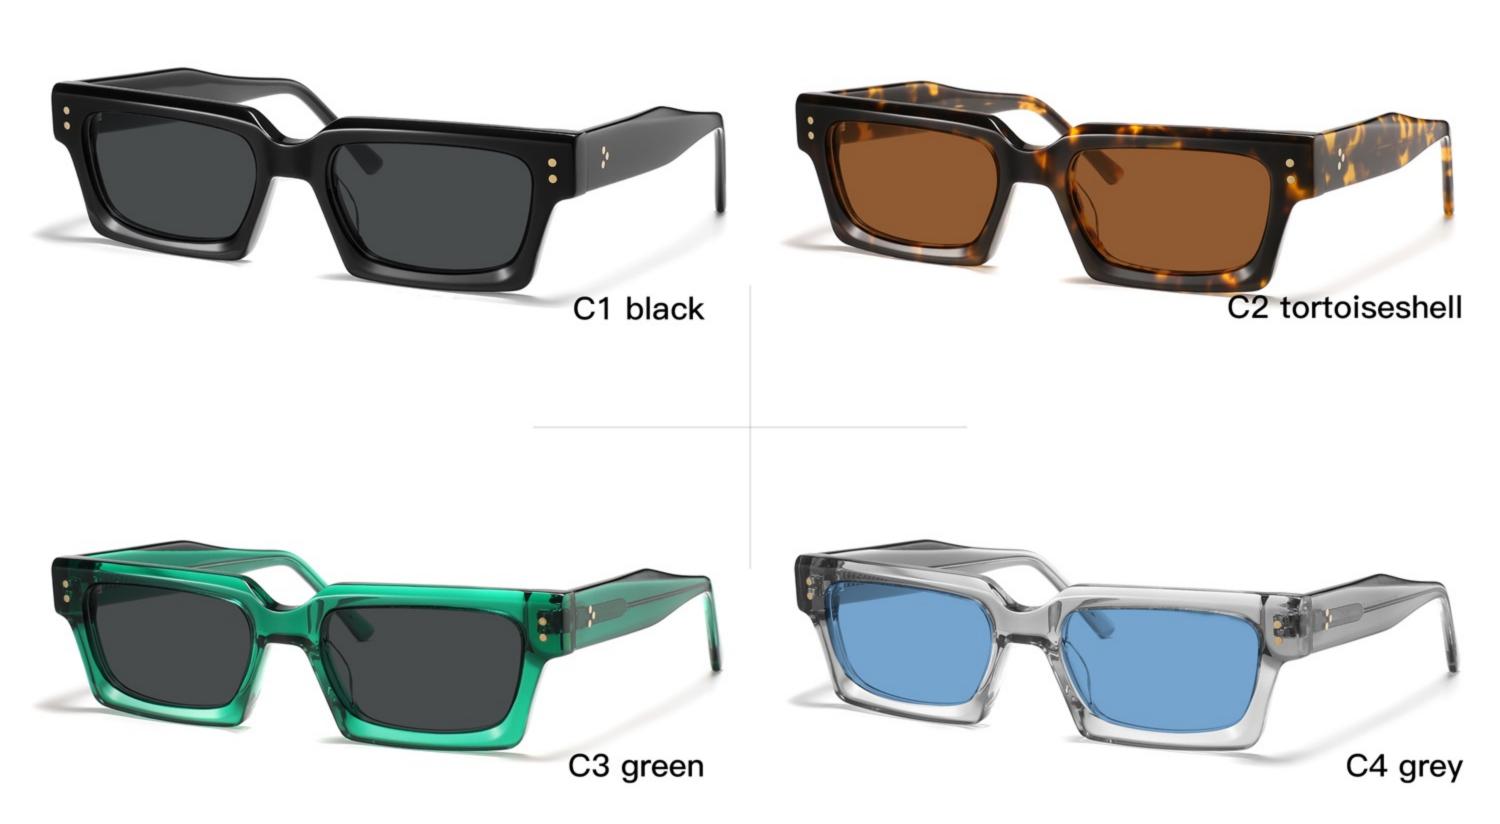

# **SUN YD1365T**

SIZE: 54-22-145

**ACETATE** 

(145mm)

(54mm)

(40mm)

(22mm)

(145mm)