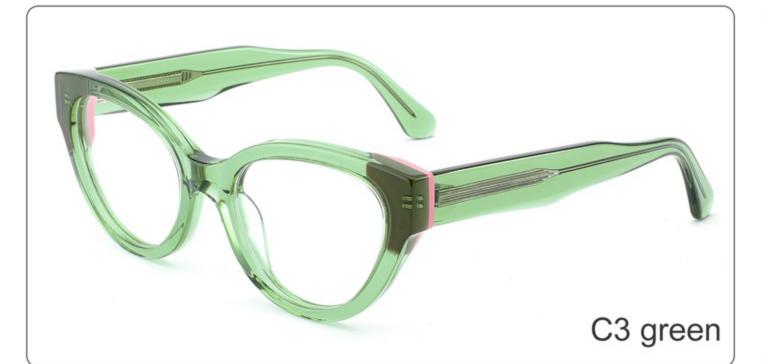

#### **COLOR DISPLAY**

Model:YD1294

Size:56-17-145

**COLOR DISPLAY** 

Model: YD1293

Size: 48-24-140

**COLOR DISPLAY** 

C3 green C4 wine red