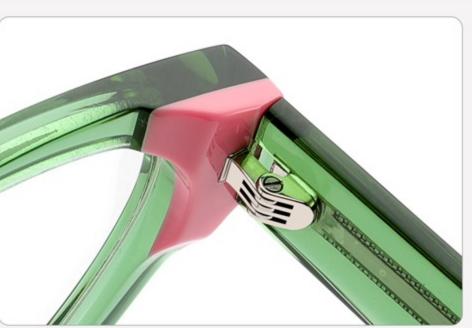

E** 









(143mm)



(51mm)



(35mm)

















SIZE: 52-19-143

**ACETATE** 









(142mm)



(52mm)



(37mm)



(19mm)













# Model:YD1188T

Size:54-20-148







(50mm)



(148mm)









# Model:YD1187T

Size:56-20-148







C1 OUTSIDE RED INSIDE TRANSPARENT



C2 OUTSIDE BLUE INSIDE YELLOW

# Model:YD1186T

Size:55-19-148

















SIZE: 53-18-145

**ACETATE** 









(144mm)



(53mm)



(43mm)



(18mm)



(145mm)

































SIZE: 53-17-145

**ACETATE** 









(143mm)



(53mm)



(44mm)





(145mm)



## **OPTICS FG1649**

























C3 purple

















SIZE: 52-24-145

**ACETATE** 









(145mm)



(52mm)



(47mm)





(145mm)







































SIZE: 52-20-145

**ACETATE** 









(142mm)



(52mm)



(41mm)



(20mm)



(145mm)









































SIZE: 53-17-142

### **ACETATE**









(141mm)



(53mm)



(44mm)



(17mm)



(142mm)



## **OPTICS FG1646**

## **SUN FG1646T**





















SIZE: 52-17-145

**ACETATE** 









(140mm)



(52mm)



(40mm)































SIZE: 53-18-145

**ACETATE** 









(138mm)



(53mm)



(37mm)



) (18mm)



(145mm)





































SIZE: 46-23-145

**ACETATE** 



















































SIZE: 47-23-145

**ACETATE** 









(142mm)



(47mm)



(42mm)









































Size:50-23-145







(50mm)



(60mm)





(145mm)









Size:57-17-145









(57mm)



(61mm)





(145mm)









Size:52-22