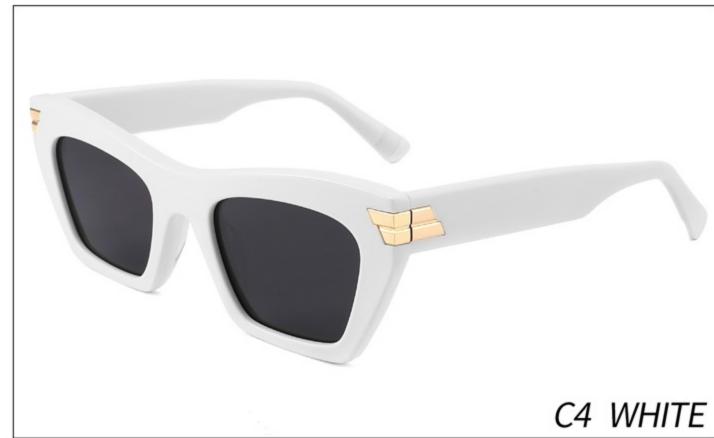

SIZE: 53-17-142

### **ACETATE**









(141mm)



(53mm)



(44mm)



(17mm)



(142mm)



## **OPTICS FG1646**

## **SUN FG1646T**





















SIZE: 52-17-145

**ACETATE** 









(140mm)



(52mm)



(40mm)































SIZE: 53-18-145

**ACETATE** 









(138mm)



(53mm)



(37mm)



) (18mm)



(145mm)





































SIZE: 46-23-145

**ACETATE** 



















































SIZE: 47-23-145

**ACETATE** 









(142mm)



(47mm)



(42mm)









































Size:50-23-145







(50mm)



(60mm)





(145mm)









Size:57-17-145









(57mm)



(61mm)





(145mm)









Size:52-22-145





























Size:52-22-145























Size:55-19-145