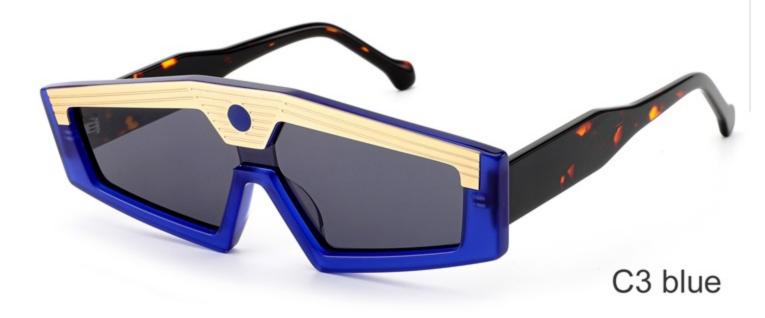

(145mm)

(53mm)

(43mm)

(143mm)

C4 grey

C3 blue

SIZE: 50-21-143

**ACETATE** 