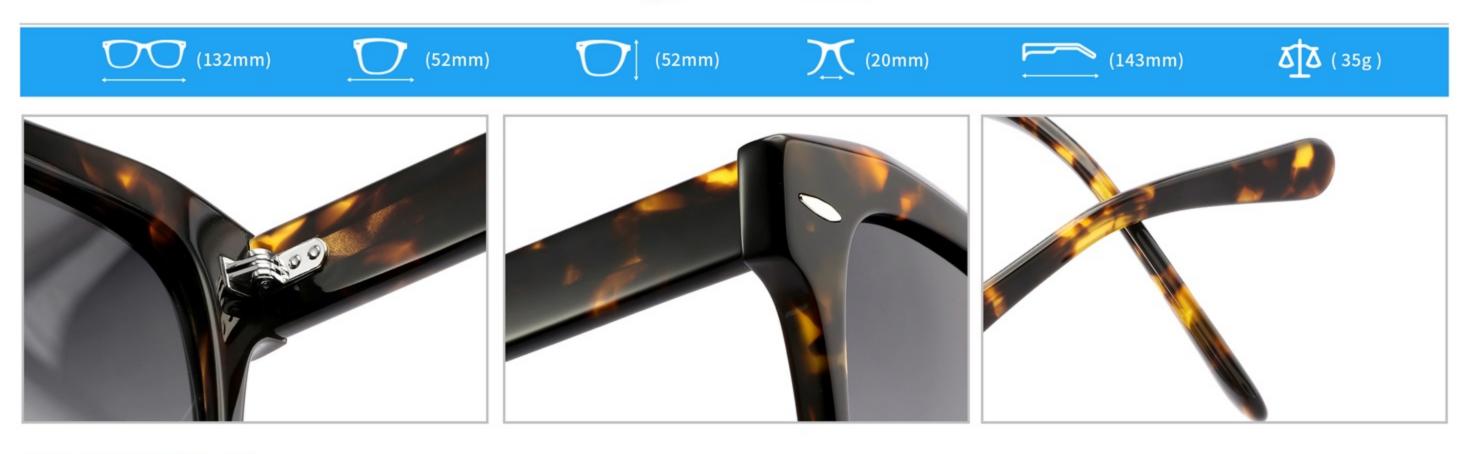

# **SUN YD1365T**

SIZE: 54-22-145

**ACETATE** 

(145mm)

(54mm)

(40mm)

(22mm)

(145mm)