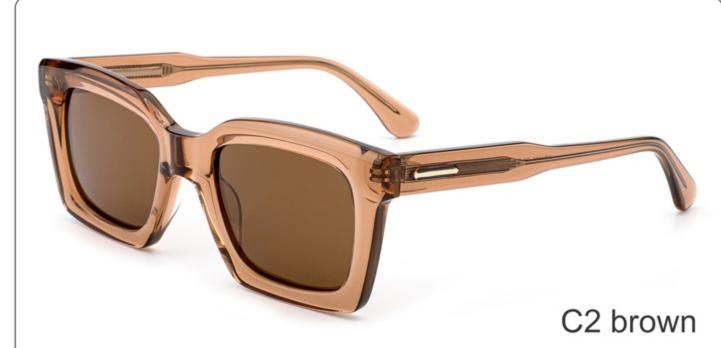

** 









(147mm)



(122mm)



(48mm)



(0mm)















SIZE: 129-145

**ACETATE** 









(150mm)



(129mm)



(38mm)



(0mm)















SIZE: 56-16-145

**ACETATE** 









(147mm)



(56mm)



(50mm)



















SIZE: 56-18-145

**ACETATE** 









(147mm)



(56mm)



(46mm)



) (18mm)

















SIZE: 55-15-145

**ACETATE** 









(144mm)



(55mm)



(40mm)



(15mm)



(145mm)



## **OPTICS YD1365**











# **SUN YD1365T**













SIZE: 54-22-145

**ACETATE** 









(145mm)



(54mm)



(40mm)



(22mm)



(145mm)





























SIZE: 53-19-145

**ACETATE** 









(142mm)



(53mm)



(43mm)





(145mm)

























SIZE: 51-21-145

**ACETATE** 









(144mm)



(51mm)



(38mm)

































SIZE: 56-19-145

**ACETATE** 









(148mm)



(56mm)



(40mm)









**SUN YD1361T** 





















SIZE: 53-18-145

**ACETATE** 









(141mm)



(53mm)



(50mm)





31.8g































SIZE: 55-18-143

**ACETATE** 









(144mm)



(55mm)



(18mm)

(143mm)

42.8g

























SIZE: 55-19-145

**ACETATE** 









(147mm)



(55mm)



(44mm)







**OPTICS YD1354** 

**SUN YD1354T** 

























SIZE: 56-19-145

**ACETATE** 









(153mm)



(56mm)



) (19mm) (42mm)



(145mm)



46g





























SIZE: 57-17-145

**ACETATE** 









(148mm)



(57mm)



(44mm)































SIZE: 52-23-145

### **ACETATE**









(145mm)



(52mm)



(39mm)



(23mm)



(145mm)



40g