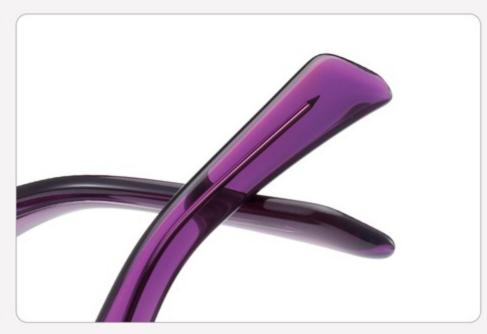

# **SUN YD1331T**





















SIZE: 52-22-145

**ACETATE** 









(145mm)



(52mm)



(37mm)





(145mm)



























SIZE: 48-23-145

**ACETATE** 









(140mm)



(48mm)



(40mm)



(23mm)



(145mm)



35g

**OPTICS YD1327** 

**SUN YD1327T** 

















Model:YD1310T

Size:50-17-145





**COLOR DISPLAY** 



Model:YD1309T

Size:53-21-145





**COLOR DISPLAY** 



Model:YD1308T

Size:48-23-145





**COLOR DISPLAY** 



Model:YD1307T

Size:47-20-148





**COLOR DISPLAY** 



Model:YD1306T

Size:45-26-148





**COLOR DISPLAY** 





SIZE: 51-19-145

**ACETATE** 









(141mm)



(51mm)



(42mm)

















SIZE: 55-23-145

**ACETATE** 









(149mm)



(55mm)



(36mm)





(145mm)



46g











SIZE: 50-18-145

**ACETATE** 









(144mm)



(50mm)



(40mm)

















SIZE: 54-19-145

**ACETATE** 







(149mm)



(54mm)



(46mm)



















SIZE: 51-21-145

### **ACETATE**







(143mm)



(51mm)



(35mm)















Model: YD1295

Size: 56-19-145





#### **COLOR DISPLAY**



Model:YD1294

Size:56-17-145





**COLOR DISPLAY** 



Model: YD1293

Size: 48-24-140





**COLOR DISPLAY** 



C3 green C4 wine red

Model: YD1292

Size: 56-17-145





**COLOR DISPLAY** 



Model:YD1291

Size:55-16-145





**COLOR DISPLAY** 



Model:YD1290T

Size:53-21-145





**COLOR DISPLAY** 



Model:YD1288T

Size:53-21-145





COLOR DISPLAY



Model:YD1287T

Size:54-18-145





**COLOR DISPLAY** 



Model:YD1286T

Size:53-19-145





**COLOR DISPLAY** 



Model:YD1285 RB4397

Size:54-20-143





**COLOR