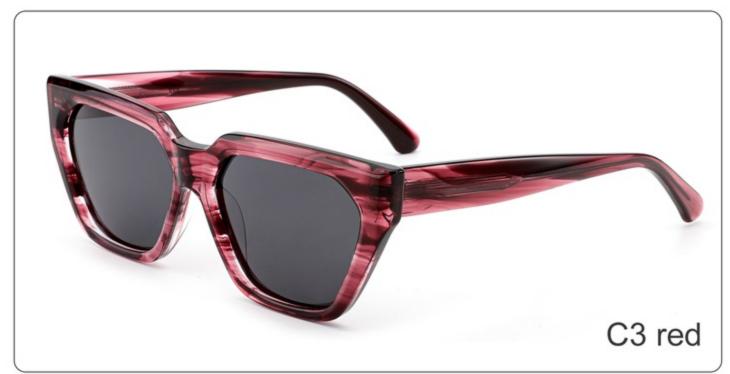

#### **COLOR DISPLAY**

Model:YD1294

Size:56-17-145

**COLOR DISPLAY** 

Model: YD1293

Size: 48-24-140

**COLOR DISPLAY** 

C3 green C4 wine red