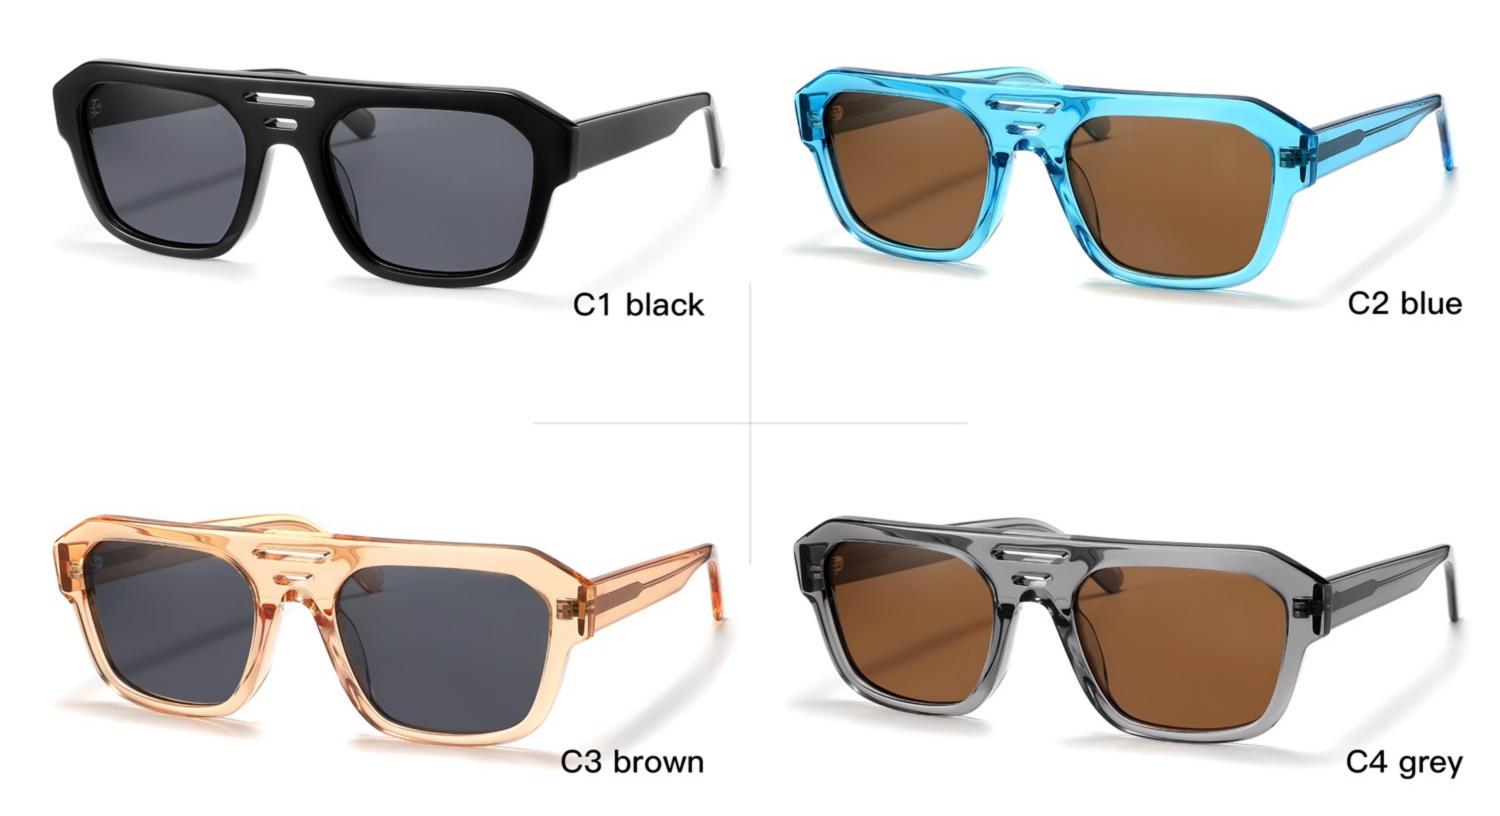

# **SUN YD1365T**

SIZE: 54-22-145

**ACETATE** 

(145mm)

(54mm)

(40mm)

(22mm)

(145mm)