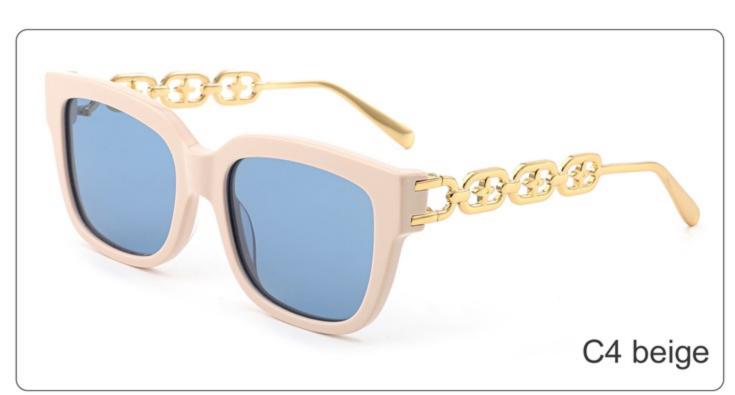

SIZE: 55-15-145

**ACETATE** 









(144mm)



(55mm)



(40mm)



(15mm)



(145mm)



## **OPTICS YD1365**











# **SUN YD1365T**













SIZE: 54-22-145

**ACETATE** 









(145mm)



(54mm)



(40mm)



(22mm)



(145mm)





























SIZE: 53-19-145

**ACETATE** 









(142mm)



(53mm)



(43mm)





(145mm)

























SIZE: 51-21-145

**ACETATE** 









(144mm)



(51mm)



(38mm)

































SIZE: 56-19-145

**ACETATE** 









(148mm)



(56mm)



(40mm)









**SUN YD1361T** 





















SIZE: 53-18-145

**ACETATE** 









(141mm)



(53mm)



(50mm)





31.8g































SIZE: 55-18-143

**ACETATE** 









(144mm)



(55mm)



(18mm)

(143mm)

42.8g

























SIZE: 55-19-145

**ACETATE** 









(147mm)



(55mm)



(44mm)







**OPTICS YD1354** 

**SUN YD1354T** 

























SIZE: 56-19-145

**ACETATE** 









(153mm)



(56mm)



) (19mm) (42mm)



(145mm)



46g





























SIZE: 57-17-145

**ACETATE** 









(148mm)



(57mm)



(44mm)































SIZE: 52-23-145

### **ACETATE**









(145mm)



(52mm)



(39mm)



(23mm)



(145mm)



40g











SIZE: 52-25-145

**ACETATE** 









(149mm)



(52mm)



(49mm)



(25mm)

















SIZE: 46-21-145

### **ACETATE**









(142mm)



(46mm)



(39mm)

















SIZE: 56-19-145

### **ACETATE**









(152mm)



(56mm)



(49mm)



) (19mm)















SIZE: 51-18-145

**ACETATE** 









(139mm)