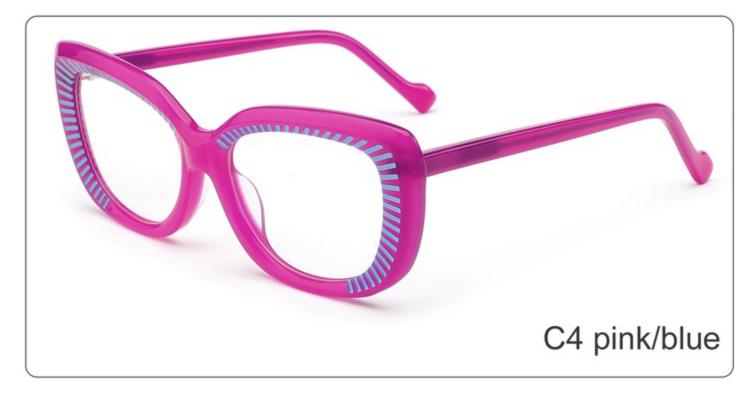

e:55-19-148

















SIZE: 53-18-145

**ACETATE** 









(144mm)



(53mm)



(43mm)



(18mm)



(145mm)

































SIZE: 53-17-145

**ACETATE** 









(143mm)



(53mm)



(44mm)





(145mm)



## **OPTICS FG1649**

























C3 purple

















SIZE: 52-24-145

**ACETATE** 









(145mm)



(52mm)



(47mm)





(145mm)







































SIZE: 52-20-145

**ACETATE** 









(142mm)



(52mm)



(41mm)



(20mm)



(145mm)









































SIZE: 53-17-142

### **ACETATE**









(141mm)



(53mm)



(44mm)



(17mm)



(142mm)



## **OPTICS FG1646**

## **SUN FG1646T**





















SIZE: 52-17-145

**ACETATE** 









(140mm)



(52mm)



(40mm)































SIZE: 53-18-145

**ACETATE** 









(138mm)



(53mm)



(37mm)



) (18mm)



(145mm)





































SIZE: 46-23-145

**ACETATE** 



















































SIZE: 47-23-145

**ACETATE** 









(142mm)



(47mm)



(42mm)









































Size:50-23-145







(50mm)



(60mm)





(145mm)









Size:57-17-145









(57mm)



(61mm)





(145mm)









Size:52-22-145





























Size:52-22-145























Size:55-19-145