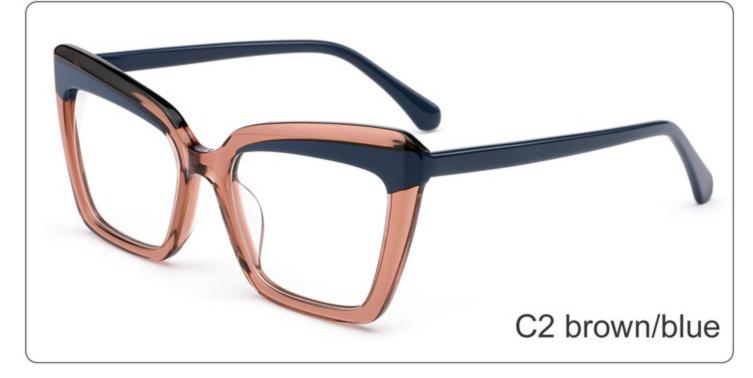

)

































SIZE: 53-17-145

**ACETATE** 









(143mm)



(53mm)



(44mm)





(145mm)



## **OPTICS FG1649**

























C3 purple

















SIZE: 52-24-145

**ACETATE** 









(145mm)



(52mm)



(47mm)





(145mm)







































SIZE: 52-20-145

**ACETATE** 









(142mm)



(52mm)



(41mm)



(20mm)



(145mm)









































SIZE: 53-17-142

### **ACETATE**









(141mm)



(53mm)



(44mm)



(17mm)



(142mm)



## **OPTICS FG1646**

## **SUN FG1646T**





















SIZE: 52-17-145

**ACETATE** 









(140mm)



(52mm)



(40mm)































SIZE: 53-18-145

**ACETATE** 









(138mm)



(53mm)



(37mm)



) (18mm)



(145mm)





































SIZE: 46-23-145

**ACETATE** 



















































SIZE: 47-23-145

**ACETATE** 









(142mm)



(47mm)



(42mm)









































Size:50-23-145







(50mm)



(60mm)





(145mm)









Size:57-17-145









(57mm)



(61mm)





(145mm)









Size:52-22-145





























Size:52-22-145























Size:55-19-145