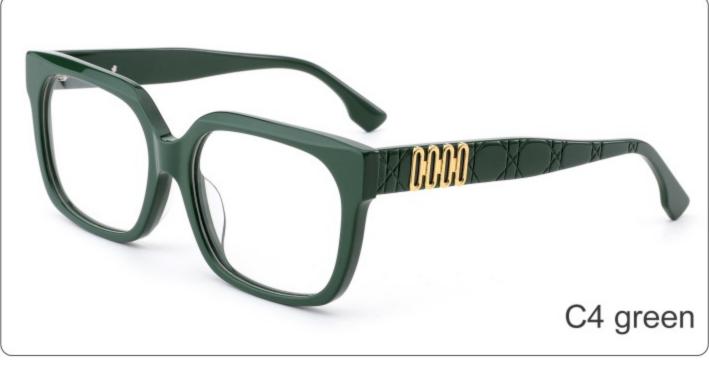

SIZE: 51-21-145

**ACETATE** 









(144mm)



(51mm)



(38mm)

































SIZE: 56-19-145

**ACETATE** 









(148mm)



(56mm)



(40mm)









**SUN YD1361T** 





















SIZE: 53-18-145

**ACETATE** 









(141mm)



(53mm)



(50mm)





31.8g































SIZE: 55-18-143

**ACETATE** 









(144mm)



(55mm)



(18mm)

(143mm)

42.8g

























SIZE: 55-19-145

**ACETATE** 









(147mm)



(55mm)



(44mm)







**OPTICS YD1354** 

**SUN YD1354T** 

























SIZE: 56-19-145

**ACETATE** 









(153mm)



(56mm)



) (19mm) (42mm)



(145mm)



46g





























SIZE: 57-17-145

**ACETATE** 









(148mm)



(57mm)



(44mm)































SIZE: 52-23-145

### **ACETATE**









(145mm)



(52mm)



(39mm)



(23mm)



(145mm)



40g











SIZE: 52-25-145

**ACETATE** 









(149mm)



(52mm)



(49mm)



(25mm)

















SIZE: 46-21-145

### **ACETATE**









(142mm)



(46mm)



(39mm)

















SIZE: 56-19-145

### **ACETATE**









(152mm)



(56mm)



(49mm)



) (19mm)















SIZE: 51-18-145

**ACETATE** 









(139mm)



(51mm)



(43mm)





(145mm)



35g







SIZE: 51-19-145

**ACETATE** 









(141mm)



(51mm)



(41mm)

































SIZE: 49-18-145

**ACETATE** 









(141mm)



(49mm)



C2 demi

(36mm)



(18mm)



(145mm)





































SIZE: 51-23-145

**ACETATE** 









(145mm)



(51mm)



(44mm)



(23mm