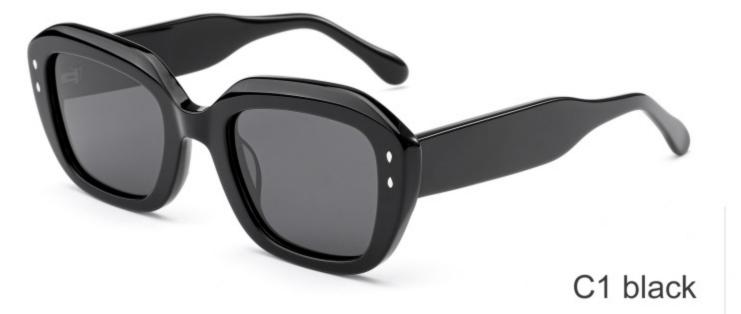

SIZE: 56-19-145

**ACETATE** 









(148mm)



(56mm)



(40mm)









**SUN YD1361T** 





















SIZE: 53-18-145

**ACETATE** 









(141mm)



(53mm)



(50mm)





31.8g































SIZE: 55-18-143

**ACETATE** 









(144mm)



(55mm)



(18mm)

(143mm)

42.8g

























SIZE: 55-19-145

**ACETATE** 









(147mm)



(55mm)



(44mm)







**OPTICS YD1354** 

**SUN YD1354T** 

























SIZE: 56-19-145

**ACETATE** 









(153mm)



(56mm)



) (19mm) (42mm)



(145mm)



46g





























SIZE: 57-17-145

**ACETATE** 









(148mm)



(57mm)



(44mm)































SIZE: 52-23-145

### **ACETATE**









(145mm)



(52mm)



(39mm)



(23mm)



(145mm)



40g











SIZE: 52-25-145

**ACETATE** 









(149mm)



(52mm)



(49mm)



(25mm)

















SIZE: 46-21-145

### **ACETATE**









(142mm)



(46mm)



(39mm)

















SIZE: 56-19-145

### **ACETATE**









(152mm)



(56mm)



(49mm)



) (19mm)















SIZE: 51-18-145

**ACETATE** 









(139mm)



(51mm)



(43mm)





(145mm)



35g







SIZE: 51-19-145

**ACETATE** 









(141mm)



(51mm)



(41mm)

































SIZE: 49-18-145

**ACETATE** 









(141mm)



(49mm)



C2 demi

(36mm)



(18mm)



(145mm)





































SIZE: 51-23-145

**ACETATE** 









(145mm)



(51mm)



(44mm)



(23mm)



(145mm)



**OPTICS YD1331** 

## **SUN YD1331T**





















SIZE: 52-22-145

**ACETATE**