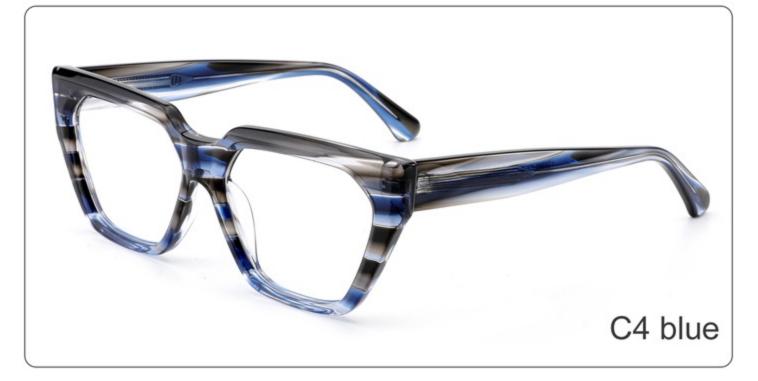

(145mm)

(53mm)

(43mm)

(143mm)

C4 grey

C3 blue

SIZE: 50-21-143

**ACETATE** 