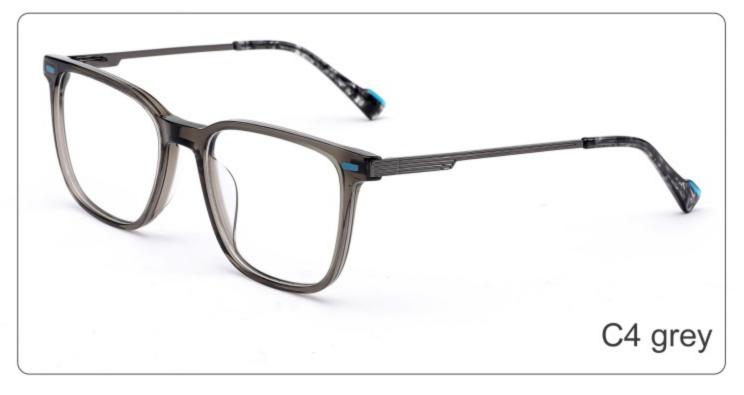

(145mm)

(53mm)

(43mm)

(143mm)

C4 grey

C3 blue

SIZE: 50-21-143

**ACETATE** 