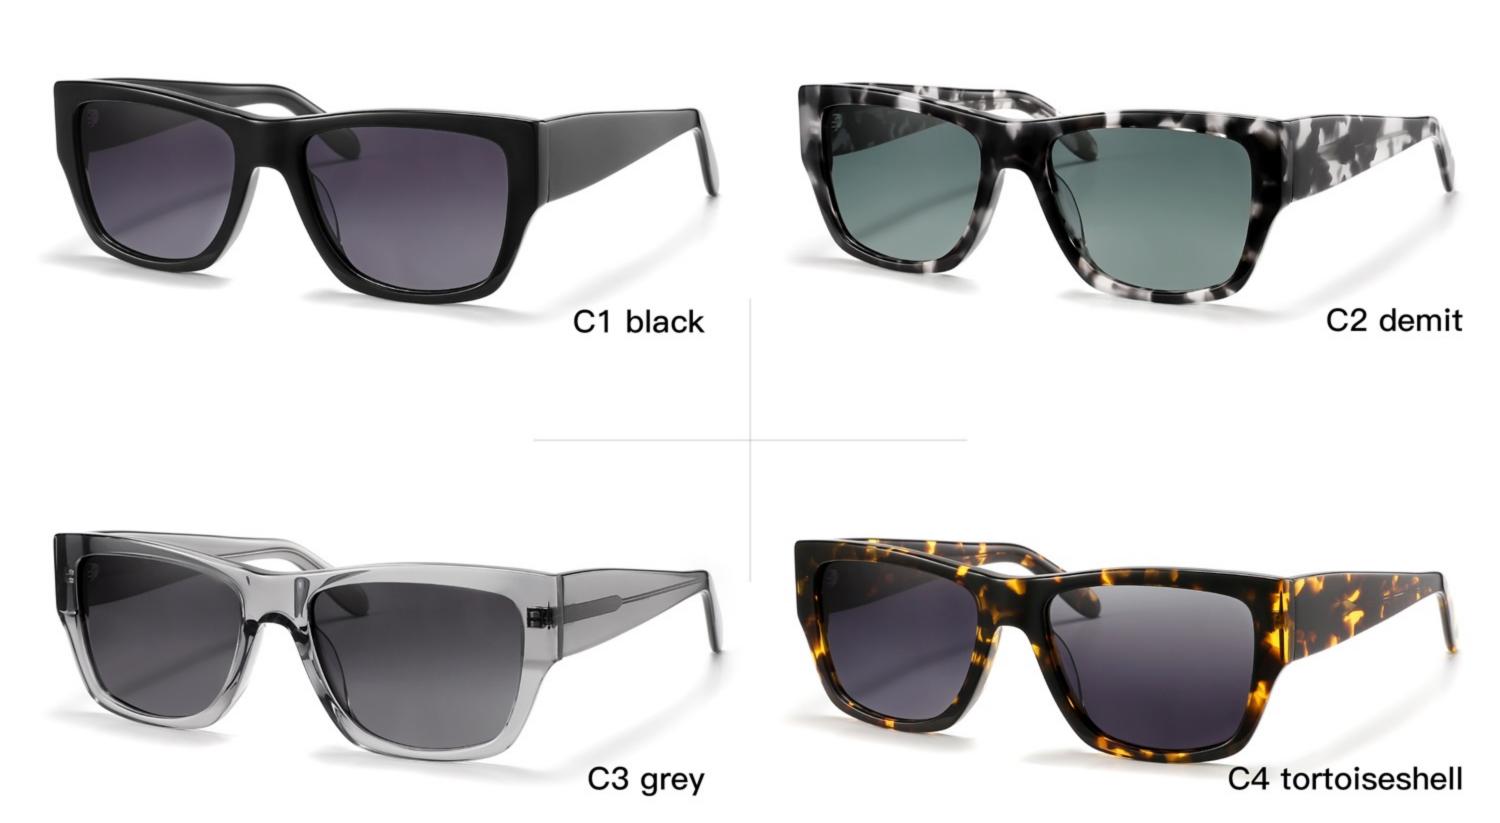

: 51-21-145

### **ACETATE**







(143mm)



(51mm)



(35mm)















Model: YD1295

Size: 56-19-145





#### **COLOR DISPLAY**



Model:YD1294

Size:56-17-145





**COLOR DISPLAY** 



Model: YD1293

Size: 48-24-140





**COLOR DISPLAY** 



C3 green C4 wine red

Model: YD1292

Size: 56-17-145





**COLOR DISPLAY** 



Model:YD1291

Size:55-16-145





**COLOR DISPLAY** 



Model:YD1290T

Size:53-21-145





**COLOR DISPLAY** 



Model:YD1288T

Size:53-21-145





COLOR DISPLAY



Model:YD1287T

Size:54-18-145





**COLOR DISPLAY** 



Model:YD1286T

Size:53-19-145





**COLOR DISPLAY** 



Model:YD1285 RB4397

Size:54-20-143





**COLOR DISPLAY** 



Model:YD1284 RB RO0502S

Size:51-19-143





**COLOR DISPLAY** 



Model:YD1283 RB2187

Size:54-17-143





COLOR DISPLAY



Model:YD1282 RB2186

Size:52-20-143





**COLOR DISPLAY** 



Model:YD1281 RB2140

Size:50-22-143





**COLOR DISPLAY** 







SIZE: 48-21-140

**ACETATE** 









(135mm)



(48mm)



(40mm)









# **OPTICS YD1280**





# **SUN YD1280T**



















SIZE: 55-19-145

**ACETATE** 









(150mm)



(55mm)



(40mm)



(19mm)



(145mm)



# **OPTICS YD1276**





















SIZE: 53-18-142

## **ACETATE**



# **OPTICS YD1270**

## **SUN YD1270T**



















#### SIZE: 54-15-142

## **ACETATE**









(135mm)



(54mm)



(46mm)







22g

# **OPTICS YD1269**

## **SUN YD1269T**





















#### SIZE: 53-18-142

### **ACETATE**













(53mm)



(46mm)





(142mm)



**OPTICS YD1268** 

**SUN YD1268T** 





















## SIZE: 53-16-