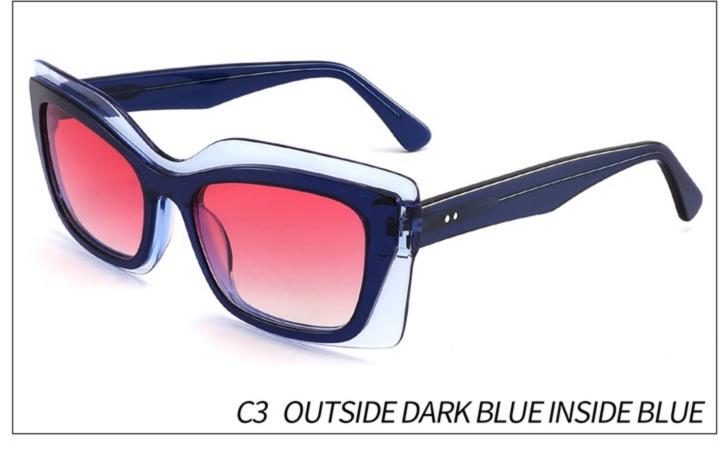

# Model:YD1187T

Size:56-20-148

C1 OUTSIDE RED INSIDE TRANSPARENT

C2 OUTSIDE BLUE INSIDE YELLOW