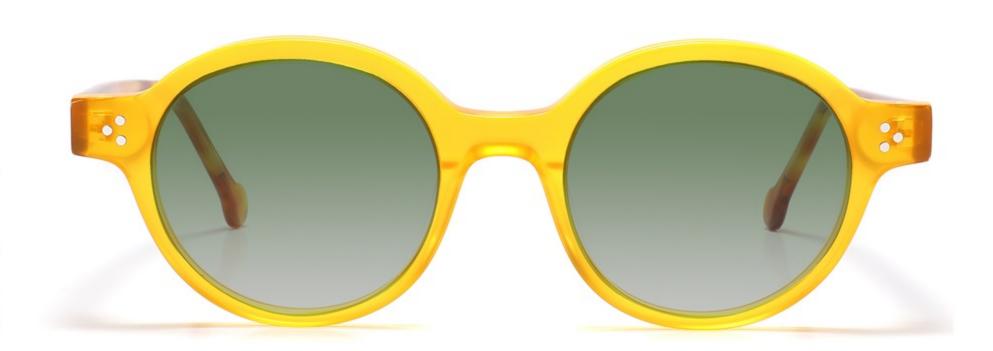

m)



(51mm)



(41mm)

































SIZE: 49-18-145

**ACETATE** 









(141mm)



(49mm)



C2 demi

(36mm)



(18mm)



(145mm)





































SIZE: 51-23-145

**ACETATE** 









(145mm)



(51mm)



(44mm)



(23mm)



(145mm)



**OPTICS YD1331** 

## **SUN YD1331T**





















SIZE: 52-22-145

**ACETATE** 









(145mm)



(52mm)



(37mm)





(145mm)



























SIZE: 48-23-145

**ACETATE** 









(140mm)



(48mm)



(40mm)



(23mm)



(145mm)



35g

**OPTICS YD1327** 

**SUN YD1327T** 

















Model:YD1310T

Size:50-17-145





**COLOR DISPLAY** 



Model:YD1309T

Size:53-21-145





**COLOR DISPLAY** 



Model:YD1308T

Size:48-23-145





**COLOR DISPLAY** 



Model:YD1307T

Size:47-20-148





**COLOR DISPLAY** 



Model:YD1306T

Size:45-26-148





**COLOR DISPLAY** 





SIZE: 51-19-145

**ACETATE** 









(141mm)



(51mm)



(42mm)

















SIZE: 55-23-145

**ACETATE** 









(149mm)



(55mm)



(36mm)





(145mm)



46g











SIZE: 50-18-145

**ACETATE** 









(144mm)



(50mm)



(40mm)

















SIZE: 54-19-145

**ACETATE** 







(149mm)



(54mm)



(46mm)



















SIZE: 51-21-145

### **ACETATE**







(143mm)



(51mm)



(35mm)















Model: YD1295

Size: 56-19-145





#### **COLOR DISPLAY**



Model:YD1294

Size:56-17-145





**COLOR DISPLAY** 



Model: YD1293

Size: 48-24-140





**COLOR DISPLAY** 



C3 green C4 wine red

Model: YD1292

Size: 56-17-145





**COLOR DISPLAY** 



Model:YD1291

Size:55-16-1