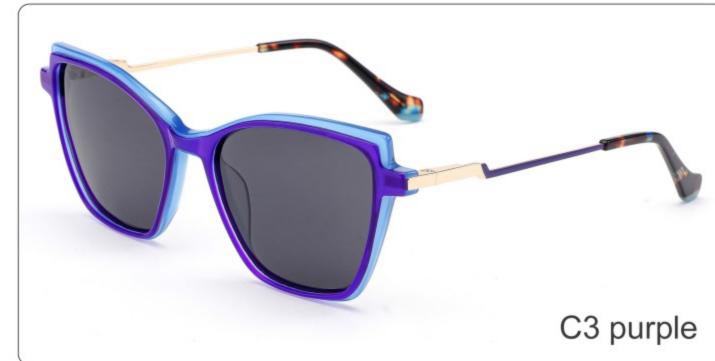

## **OPTICS FG1649**

C3 purple

SIZE: 52-24-145

**ACETATE** 

(145mm)

(52mm)

(47mm)

(145mm)