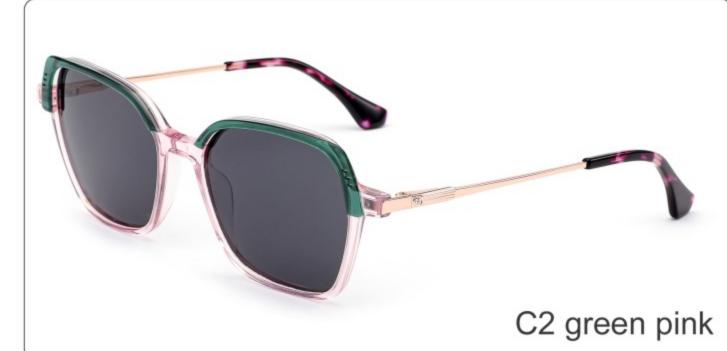

YD1280T**



















SIZE: 55-19-145

**ACETATE** 









(150mm)



(55mm)



(40mm)



(19mm)



(145mm)



# **OPTICS YD1276**





















SIZE: 53-18-142

## **ACETATE**



# **OPTICS YD1270**

## **SUN YD1270T**



















#### SIZE: 54-15-142

## **ACETATE**









(135mm)



(54mm)



(46mm)







22g

# **OPTICS YD1269**

## **SUN YD1269T**





















#### SIZE: 53-18-142

### **ACETATE**













(53mm)



(46mm)





(142mm)



**OPTICS YD1268** 

**SUN YD1268T** 





















## SIZE: 53-16-142

## **ACETATE**

















(49mm)







22

**OPTICS YD1267** 

# **SUN YD1267T**





















### SIZE: 53-17-142

### **ACETATE**

















(49mm)

(17mm)

(14





# **OPTICS YD1266**

## **SUN YD1266T**





















SIZE: 49-22-143

**ACETATE** 









(143mm)



(49mm)



(35mm)

















SIZE: 53-19-143

**ACETATE** 









(145mm)



(53mm)



(43mm)





(143mm)



C4 grey





C3 blue



SIZE: 50-21-143

**ACETATE** 









(143mm)



(50mm)



(40mm)

















SIZE: 51-22-143

**ACETATE** 









(143mm)



(51mm)



(35mm)

















SIZE: 52-19-143

**ACETATE** 









(142mm)



(52mm)



(37mm)



(19mm)













# Model:YD1188T

Size:54-20-148







(50mm)



(148mm)









# Model:YD1187T

Size:56-20-148







C1 OUTSIDE RED INSIDE TRANSPARENT



C2 OUTSIDE BLUE INSIDE YELLOW

# Model:YD1186T

Size:55-19-148

















SIZE: 53-18-145

**ACETATE** 









(144mm)



(53mm)



(43mm)



(18mm)



(145mm)