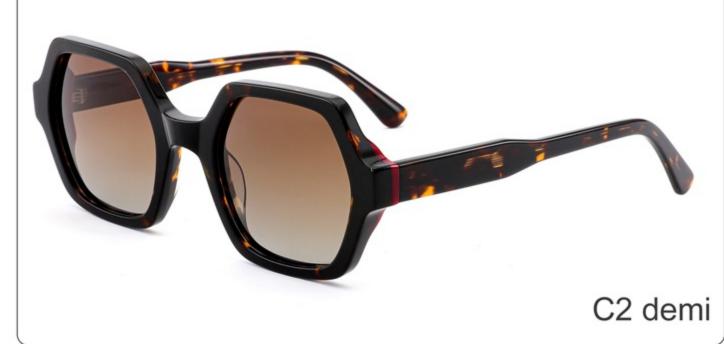

SIZE: 51-22-143

**ACETATE** 









(143mm)



(51mm)



(35mm)

















SIZE: 52-19-143

**ACETATE** 









(142mm)



(52mm)



(37mm)



(19mm)













# Model:YD1188T

Size:54-20-148







(50mm)



(148mm)









# Model:YD1187T

Size:56-20-148







C1 OUTSIDE RED INSIDE TRANSPARENT



C2 OUTSIDE BLUE INSIDE YELLOW

# Model:YD1186T

Size:55-19-148

















SIZE: 53-18-145

**ACETATE** 









(144mm)



(53mm)



(43mm)



(18mm)



(145mm)

































SIZE: 53-17-145

**ACETATE** 









(143mm)



(53mm)



(44mm)





(145mm)



## **OPTICS FG1649**

























C3 purple

















SIZE: 52-24-145

**ACETATE** 









(145mm)



(52mm)



(47mm)





(145mm)







































SIZE: 52-20-145

**ACETATE** 









(142mm)



(52mm)



(41mm)



(20mm)



(145mm)









































SIZE: 53-17-142

### **ACETATE**









(141mm)



(53mm)



(44mm)



(17mm)



(142mm)



## **OPTICS FG1646**

## **SUN FG1646T**





















SIZE: 52-17-145

**ACETATE** 









(140mm)



(52mm)



(40mm)































SIZE: 53-18-145

**ACETATE** 









(138mm)



(53mm)



(37mm)



) (18mm)



(145mm)





































SIZE: 46-23-145

**ACETATE** 



















































SIZE: 47-23-145

**ACETATE** 









(142mm)



(47mm)



(42mm)









































Size:50-23-145







(50mm)



(60mm)





(145mm)









Size:57-17-145









(57mm)