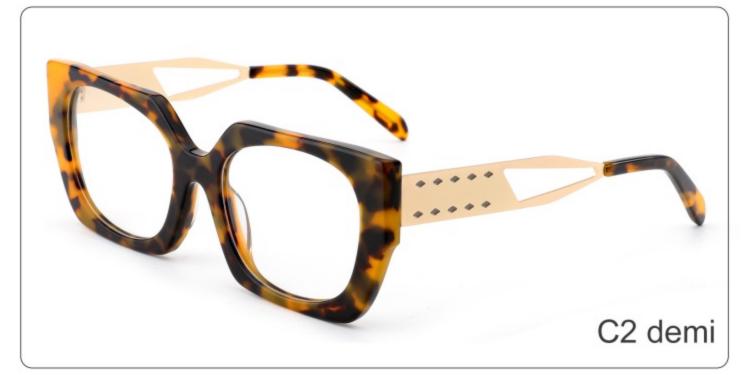

# **SUN YD1365T**













SIZE: 54-22-145

**ACETATE** 









(145mm)



(54mm)



(40mm)



(22mm)



(145mm)





























SIZE: 53-19-145

**ACETATE** 









(142mm)



(53mm)



(43mm)





(145mm)

























SIZE: 51-21-145

**ACETATE** 









(144mm)



(51mm)



(38mm)

































SIZE: 56-19-145

**ACETATE** 









(148mm)



(56mm)



(40mm)









**SUN YD1361T** 





















SIZE: 53-18-145

**ACETATE** 









(141mm)



(53mm)



(50mm)





31.8g































SIZE: 55-18-143

**ACETATE** 









(144mm)



(55mm)



(18mm)

(143mm)

42.8g

























SIZE: 55-19-145

**ACETATE** 









(147mm)



(55mm)



(44mm)







**OPTICS YD1354** 

**SUN YD1354T** 

























SIZE: 56-19-145

**ACETATE** 









(153mm)



(56mm)



) (19mm) (42mm)



(145mm)



46g





























SIZE: 57-17-145

**ACETATE** 









(148mm)



(57mm)



(44mm)































SIZE: 52-23-145

### **ACETATE**









(145mm)



(52mm)



(39mm)



(23mm)



(145mm)



40g











SIZE: 52-25-145

**ACETATE** 









(149mm)



(52mm)



(49mm)



(25mm)

















SIZE: 46-21-145

### **ACETATE**









(142mm)



(46mm)



(39mm)

















SIZE: 56-19-145

### **ACETATE**









(152mm)



(56mm)



(49mm)



) (19mm)















SIZE: 51-18-145

**ACETATE** 









(139mm)



(51mm)



(43mm)





(145mm)



35g







SIZE: 51-19-145

**ACETATE** 









(141mm)



(51mm)



(41mm)