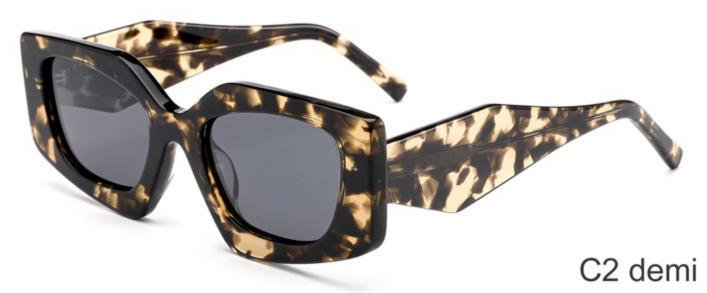

m)



(23mm)



(145mm)



35g

**OPTICS YD1327** 

**SUN YD1327T** 

















Model:YD1310T

Size:50-17-145





**COLOR DISPLAY** 



Model:YD1309T

Size:53-21-145





**COLOR DISPLAY** 



Model:YD1308T

Size:48-23-145





**COLOR DISPLAY** 



Model:YD1307T

Size:47-20-148





**COLOR DISPLAY** 



Model:YD1306T

Size:45-26-148





**COLOR DISPLAY** 





SIZE: 51-19-145

**ACETATE** 









(141mm)



(51mm)



(42mm)

















SIZE: 55-23-145

**ACETATE** 









(149mm)



(55mm)



(36mm)





(145mm)



46g











SIZE: 50-18-145

**ACETATE** 









(144mm)



(50mm)



(40mm)

















SIZE: 54-19-145

**ACETATE** 







(149mm)



(54mm)



(46mm)



















SIZE: 51-21-145

### **ACETATE**







(143mm)



(51mm)



(35mm)















Model: YD1295

Size: 56-19-145





#### **COLOR DISPLAY**



Model:YD1294

Size:56-17-145





**COLOR DISPLAY** 



Model: YD1293

Size: 48-24-140





**COLOR DISPLAY** 



C3 green C4 wine red

Model: YD1292

Size: 56-17-145





**COLOR DISPLAY** 



Model:YD1291

Size:55-16-145





**COLOR DISPLAY** 



Model:YD1290T

Size:53-21-145





**COLOR DISPLAY** 



Model:YD1288T

Size:53-21-145





COLOR DISPLAY



Model:YD1287T

Size:54-18-145





**COLOR DISPLAY** 



Model:YD1286T

Size:53-19-145





**COLOR DISPLAY** 



Model:YD1285 RB4397

Size:54-20-143





**COLOR DISPLAY** 



Model:YD1284 RB RO0502S

Size:51-19-143





**COLOR DISPLAY** 



Model:YD1283 RB2187

Size:54-17-143





COLOR DISPLAY



Model:YD1282 RB2186

Size:52-20-143





**COLOR DISPLAY** 



Model:YD