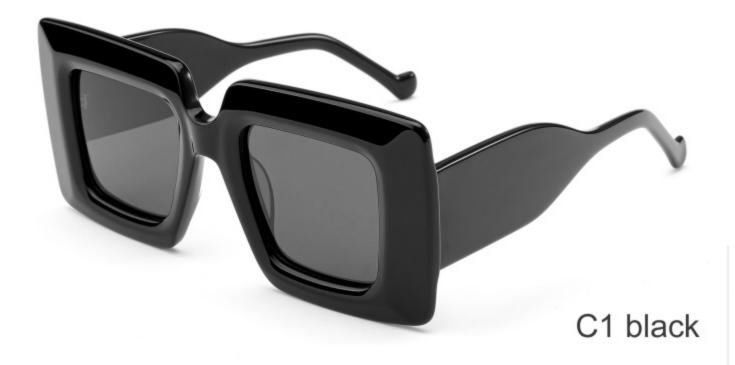

m)



(50mm)





31.8g































SIZE: 55-18-143

**ACETATE** 









(144mm)



(55mm)



(18mm)

(143mm)

42.8g

























SIZE: 55-19-145

**ACETATE** 









(147mm)



(55mm)



(44mm)







**OPTICS YD1354** 

**SUN YD1354T** 

























SIZE: 56-19-145

**ACETATE** 









(153mm)



(56mm)



) (19mm) (42mm)



(145mm)



46g





























SIZE: 57-17-145

**ACETATE** 









(148mm)



(57mm)



(44mm)































SIZE: 52-23-145

### **ACETATE**









(145mm)



(52mm)



(39mm)



(23mm)



(145mm)



40g











SIZE: 52-25-145

**ACETATE** 









(149mm)



(52mm)



(49mm)



(25mm)

















SIZE: 46-21-145

### **ACETATE**









(142mm)



(46mm)



(39mm)

















SIZE: 56-19-145

### **ACETATE**









(152mm)



(56mm)



(49mm)



) (19mm)















SIZE: 51-18-145

**ACETATE** 









(139mm)



(51mm)



(43mm)





(145mm)



35g







SIZE: 51-19-145

**ACETATE** 









(141mm)



(51mm)



(41mm)

































SIZE: 49-18-145

**ACETATE** 









(141mm)



(49mm)



C2 demi

(36mm)



(18mm)



(145mm)





































SIZE: 51-23-145

**ACETATE** 









(145mm)



(51mm)



(44mm)



(23mm)



(145mm)



**OPTICS YD1331** 

## **SUN YD1331T**





















SIZE: 52-22-145

**ACETATE** 









(145mm)



(52mm)



(37mm)





(145mm)



























SIZE: 48-23-145

**ACETATE** 









(140mm)



(48mm)



(40mm)



(23mm)



(145mm)



35g

**OPTICS YD