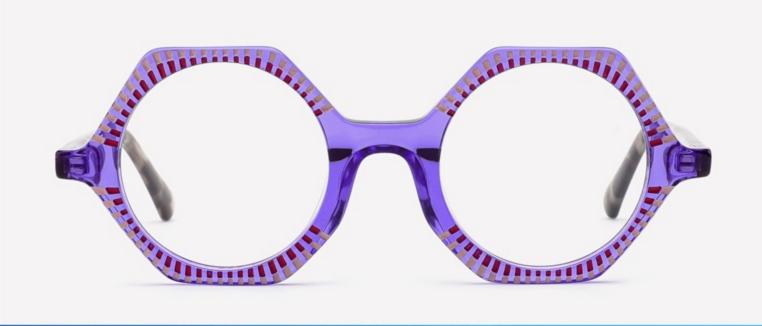

## **OPTICS FG1649**

C3 purple

SIZE: 52-24-145

**ACETATE** 

(145mm)

(52mm)

(47mm)

(145mm)