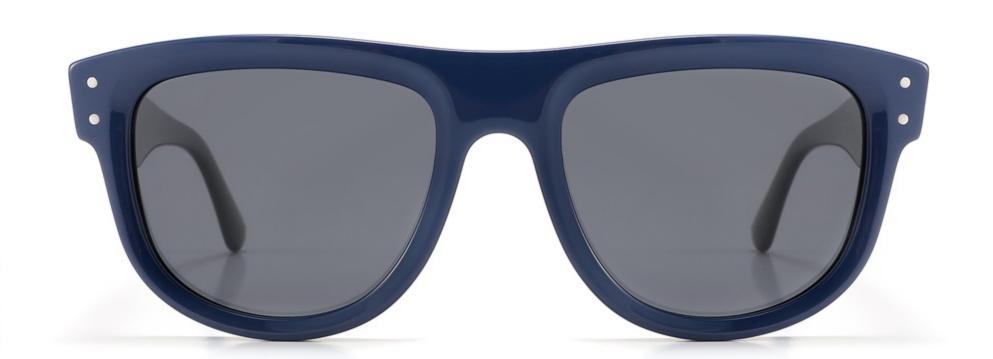

**SUN YD1361T** 

SIZE: 53-18-145

**ACETATE** 

(141mm)

(53mm)

(50mm)

31.8g

SIZE: 55-18-143