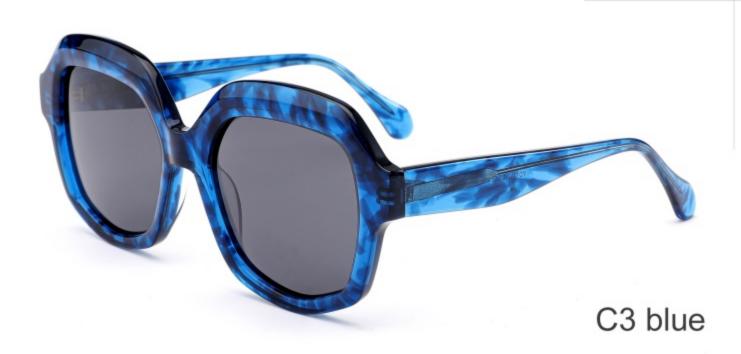

(145mm)

(53mm)

(43mm)

(143mm)

C4 grey

C3 blue

SIZE: 50-21-143

**ACETATE** 