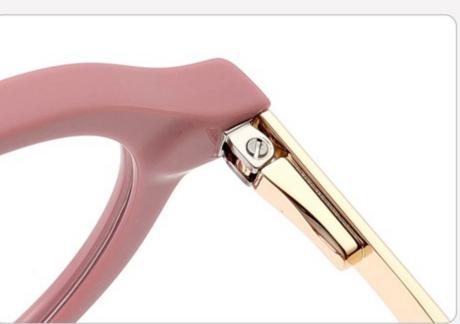

-145





**COLOR DISPLAY** 



Model: YD1293

Size: 48-24-140





**COLOR DISPLAY** 



C3 green C4 wine red

Model: YD1292

Size: 56-17-145





**COLOR DISPLAY** 



Model:YD1291

Size:55-16-145





**COLOR DISPLAY** 



Model:YD1290T

Size:53-21-145





**COLOR DISPLAY** 



Model:YD1288T

Size:53-21-145





COLOR DISPLAY



Model:YD1287T

Size:54-18-145





**COLOR DISPLAY** 



Model:YD1286T

Size:53-19-145





**COLOR DISPLAY** 



Model:YD1285 RB4397

Size:54-20-143





**COLOR DISPLAY** 



Model:YD1284 RB RO0502S

Size:51-19-143





**COLOR DISPLAY** 



Model:YD1283 RB2187

Size:54-17-143





COLOR DISPLAY



Model:YD1282 RB2186

Size:52-20-143





**COLOR DISPLAY** 



Model:YD1281 RB2140

Size:50-22-143





**COLOR DISPLAY** 







SIZE: 48-21-140

**ACETATE** 









(135mm)



(48mm)



(40mm)









# **OPTICS YD1280**





# **SUN YD1280T**



















SIZE: 55-19-145

**ACETATE** 









(150mm)



(55mm)



(40mm)



(19mm)



(145mm)



# **OPTICS YD1276**





















SIZE: 53-18-142

## **ACETATE**



# **OPTICS YD1270**

## **SUN YD1270T**



















#### SIZE: 54-15-142

## **ACETATE**









(135mm)



(54mm)



(46mm)







22g

# **OPTICS YD1269**

## **SUN YD1269T**





















#### SIZE: 53-18-142

### **ACETATE**













(53mm)



(46mm)





(142mm)



**OPTICS YD1268** 

**SUN YD1268T** 





















## SIZE: 53-16-142

## **ACETATE**

















(49mm)







22

**OPTICS YD1267** 

# **SUN YD1267T**





















### SIZE: 53-17-142

### **ACETATE**