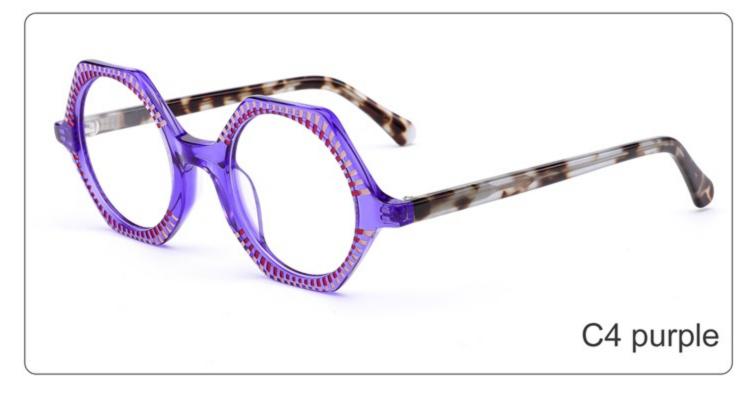

## **OPTICS FG1649**

C3 purple

SIZE: 52-24-145

**ACETATE** 

(145mm)

(52mm)

(47mm)

(145mm)