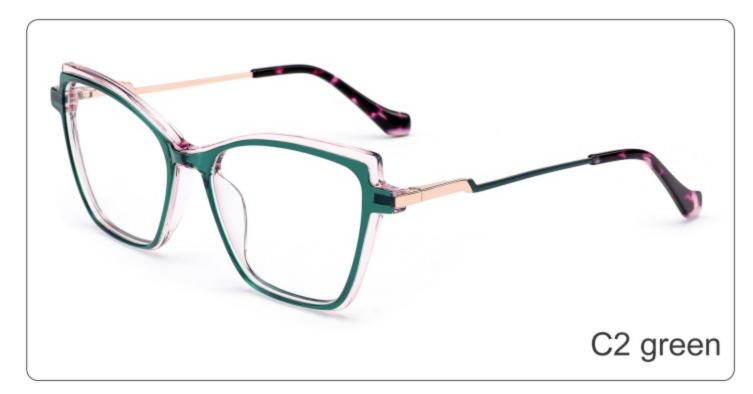

43





**COLOR DISPLAY** 







SIZE: 48-21-140

**ACETATE** 









(135mm)



(48mm)



(40mm)









# **OPTICS YD1280**





# **SUN YD1280T**



















SIZE: 55-19-145

**ACETATE** 









(150mm)



(55mm)



(40mm)



(19mm)



(145mm)



# **OPTICS YD1276**





















SIZE: 53-18-142

## **ACETATE**



# **OPTICS YD1270**

## **SUN YD1270T**



















#### SIZE: 54-15-142

## **ACETATE**









(135mm)



(54mm)



(46mm)







22g

# **OPTICS YD1269**

## **SUN YD1269T**





















#### SIZE: 53-18-142

### **ACETATE**













(53mm)



(46mm)





(142mm)



**OPTICS YD1268** 

**SUN YD1268T** 





















## SIZE: 53-16-142

## **ACETATE**

















(49mm)







22

**OPTICS YD1267** 

# **SUN YD1267T**





















### SIZE: 53-17-142

### **ACETATE**

















(49mm)

(17mm)

(14





# **OPTICS YD1266**

## **SUN YD1266T**





















SIZE: 49-22-143

**ACETATE** 









(143mm)



(49mm)



(35mm)

















SIZE: 53-19-143

**ACETATE** 









(145mm)



(53mm)



(43mm)





(143mm)



C4 grey





C3 blue



SIZE: 50-21-143

**ACETATE** 









(143mm)



(50mm)



(40mm)

















SIZE: 51-22-143

**ACETATE** 









(143mm)



(51mm)



(35mm)

















SIZE: 52-19-143

**ACETATE** 









(142mm)



(52mm)



(37mm)



(19mm)













# Model:YD1188T

Size:54-20-148







(50mm)



(148mm)









# Model:YD1187T

Size:56-20-148







C1 OUTSIDE RED INSIDE TRANSPARENT



C2 OUTSIDE BLUE INSIDE YELLOW

# Model:YD1186T

Size: