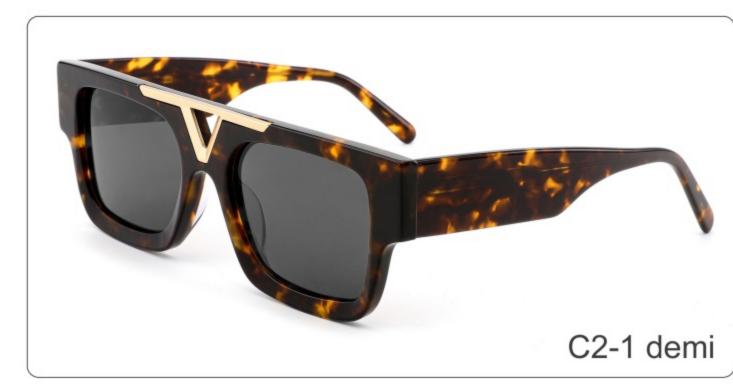

SIZE: 53-19-145

**ACETATE** 









(142mm)



(53mm)



(43mm)





(145mm)

























SIZE: 51-21-145

**ACETATE** 









(144mm)



(51mm)



(38mm)

































SIZE: 56-19-145

**ACETATE** 









(148mm)



(56mm)



(40mm)









**SUN YD1361T** 





















SIZE: 53-18-145

**ACETATE** 









(141mm)



(53mm)



(50mm)





31.8g































SIZE: 55-18-143

**ACETATE** 









(144mm)



(55mm)



(18mm)

(143mm)

42.8g

























SIZE: 55-19-145

**ACETATE** 









(147mm)



(55mm)



(44mm)







**OPTICS YD1354** 

**SUN YD1354T** 

























SIZE: 56-19-145

**ACETATE** 









(153mm)



(56mm)



) (19mm) (42mm)



(145mm)



46g





























SIZE: 57-17-145

**ACETATE** 









(148mm)



(57mm)



(44mm)































SIZE: 52-23-145

### **ACETATE**









(145mm)



(52mm)



(39mm)



(23mm)



(145mm)



40g











SIZE: 52-25-145

**ACETATE** 









(149mm)



(52mm)



(49mm)



(25mm)

















SIZE: 46-21-145

### **ACETATE**









(142mm)



(46mm)



(39mm)

















SIZE: 56-19-145

### **ACETATE**









(152mm)



(56mm)



(49mm)



) (19mm)















SIZE: 51-18-145

**ACETATE** 









(139mm)



(51mm)



(43mm)





(145mm)



35g







SIZE: 51-19-145

**ACETATE** 









(141mm)



(51mm)



(41mm)

































SIZE: 49-18-145

**ACETATE** 









(141mm)



(49mm)



C2 demi

(36mm)



(18mm)



(145mm)