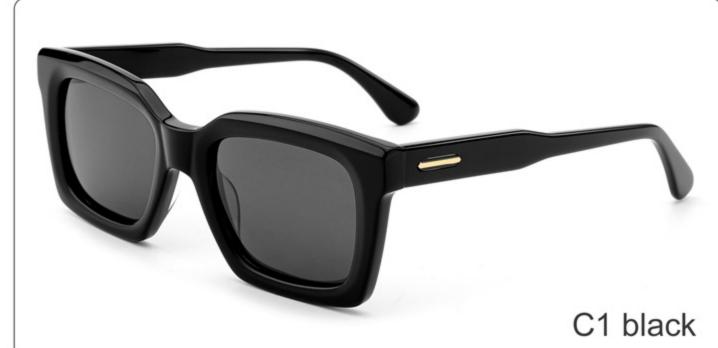

TATE** 









(147mm)



(122mm)



(48mm)



(0mm)















SIZE: 129-145

**ACETATE** 









(150mm)



(129mm)



(38mm)



(0mm)















SIZE: 56-16-145

**ACETATE** 









(147mm)



(56mm)



(50mm)



















SIZE: 56-18-145

**ACETATE** 









(147mm)



(56mm)



(46mm)



) (18mm)

















SIZE: 55-15-145

**ACETATE** 









(144mm)



(55mm)



(40mm)



(15mm)



(145mm)



## **OPTICS YD1365**











# **SUN YD1365T**













SIZE: 54-22-145

**ACETATE** 









(145mm)



(54mm)



(40mm)



(22mm)



(145mm)





























SIZE: 53-19-145

**ACETATE** 









(142mm)



(53mm)



(43mm)





(145mm)

























SIZE: 51-21-145

**ACETATE** 









(144mm)



(51mm)



(38mm)

































SIZE: 56-19-145

**ACETATE** 









(148mm)



(56mm)



(40mm)









**SUN YD1361T** 





















SIZE: 53-18-145

**ACETATE** 









(141mm)



(53mm)



(50mm)





31.8g































SIZE: 55-18-143

**ACETATE** 









(144mm)



(55mm)



(18mm)

(143mm)

42.8g

























SIZE: 55-19-145

**ACETATE** 









(147mm)



(55mm)



(44mm)







**OPTICS YD1354** 

**SUN YD1354T** 

























SIZE: 56-19-145

**ACETATE** 









(153mm)



(56mm)



) (19mm) (42mm)



(145mm)



46g





























SIZE: 57-17-145

**ACETATE** 









(148mm)



(57mm)



(44mm)































SIZE: 52-23-145

### **ACETATE**









(145mm)



(52mm)



(39mm)



(23mm)



(145mm)