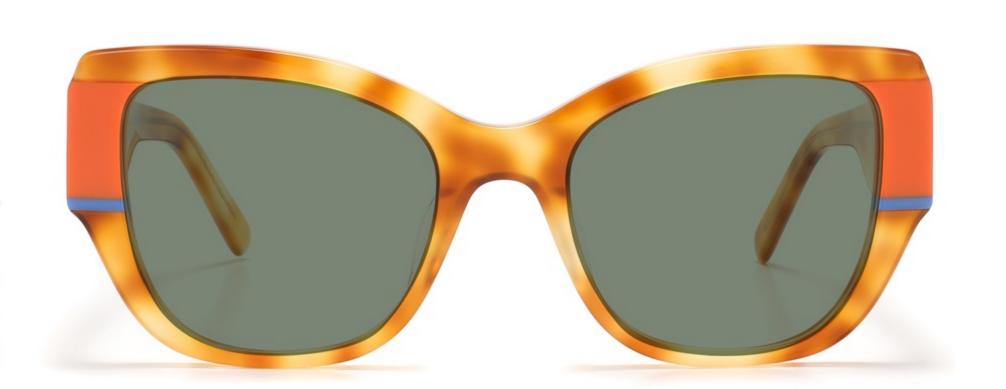

# **SUN YD1365T**

SIZE: 54-22-145

**ACETATE** 

(145mm)

(54mm)

(40mm)

(22mm)

(145mm)