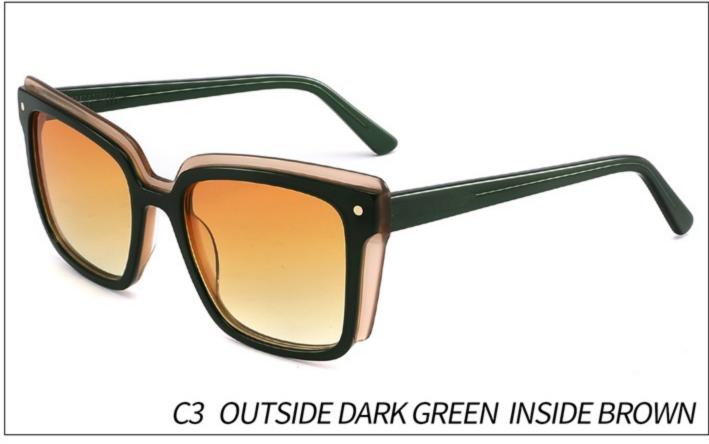

#### **COLOR DISPLAY**

Model:YD1294

Size:56-17-145

**COLOR DISPLAY** 

Model: YD1293

Size: 48-24-140

**COLOR DISPLAY** 

C3 green C4 wine red