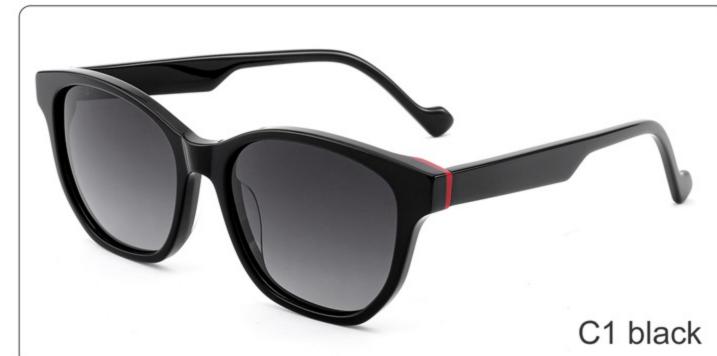

ze:56-20-148







C1 OUTSIDE RED INSIDE TRANSPARENT



C2 OUTSIDE BLUE INSIDE YELLOW

# Model:YD1186T

Size:55-19-148

















SIZE: 53-18-145

**ACETATE** 









(144mm)



(53mm)



(43mm)



(18mm)



(145mm)

































SIZE: 53-17-145

**ACETATE** 









(143mm)



(53mm)



(44mm)





(145mm)



## **OPTICS FG1649**

























C3 purple

















SIZE: 52-24-145

**ACETATE** 









(145mm)



(52mm)



(47mm)





(145mm)







































SIZE: 52-20-145

**ACETATE** 









(142mm)



(52mm)



(41mm)



(20mm)



(145mm)









































SIZE: 53-17-142

### **ACETATE**









(141mm)



(53mm)



(44mm)



(17mm)



(142mm)



## **OPTICS FG1646**

## **SUN FG1646T**





















SIZE: 52-17-145

**ACETATE** 









(140mm)



(52mm)



(40mm)































SIZE: 53-18-145

**ACETATE** 









(138mm)



(53mm)



(37mm)



) (18mm)



(145mm)





































SIZE: 46-23-145

**ACETATE** 



















































SIZE: 47-23-145

**ACETATE** 









(142mm)



(47mm)



(42mm)









































Size:50-23-145







(50mm)



(60mm)





(145mm)









Size:57-17-145









(57mm)



(61mm)





(145mm)









Size:52-22-145





























Size:52-22-145























Size:55-19-145