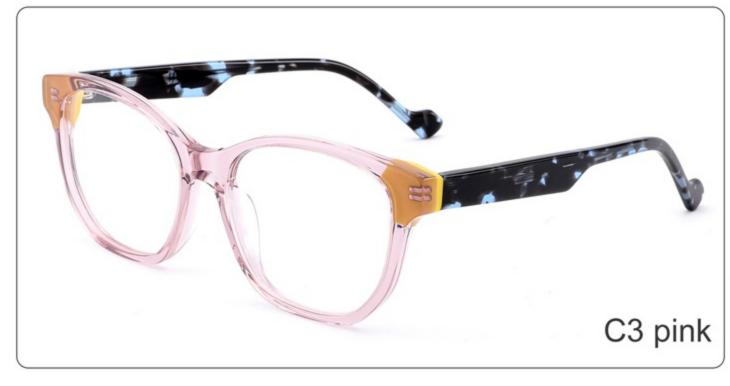

20-148







C1 OUTSIDE RED INSIDE TRANSPARENT



C2 OUTSIDE BLUE INSIDE YELLOW

# Model:YD1186T

Size:55-19-148

















SIZE: 53-18-145

**ACETATE** 









(144mm)



(53mm)



(43mm)



(18mm)



(145mm)

































SIZE: 53-17-145

**ACETATE** 









(143mm)



(53mm)



(44mm)





(145mm)



## **OPTICS FG1649**

























C3 purple

















SIZE: 52-24-145

**ACETATE** 









(145mm)



(52mm)



(47mm)





(145mm)







































SIZE: 52-20-145

**ACETATE** 









(142mm)



(52mm)



(41mm)



(20mm)



(145mm)









































SIZE: 53-17-142

### **ACETATE**









(141mm)



(53mm)



(44mm)



(17mm)



(142mm)



## **OPTICS FG1646**

## **SUN FG1646T**





















SIZE: 52-17-145

**ACETATE** 









(140mm)



(52mm)



(40mm)































SIZE: 53-18-145

**ACETATE** 









(138mm)



(53mm)



(37mm)



) (18mm)



(145mm)





































SIZE: 46-23-145

**ACETATE** 



















































SIZE: 47-23-145

**ACETATE** 









(142mm)



(47mm)



(42mm)









































Size:50-23-145







(50mm)



(60mm)





(145mm)









Size:57-17-145









(57mm)



(61mm)





(145mm)









Size:52-22-145





























Size:52-22-145























Size:55-19-145