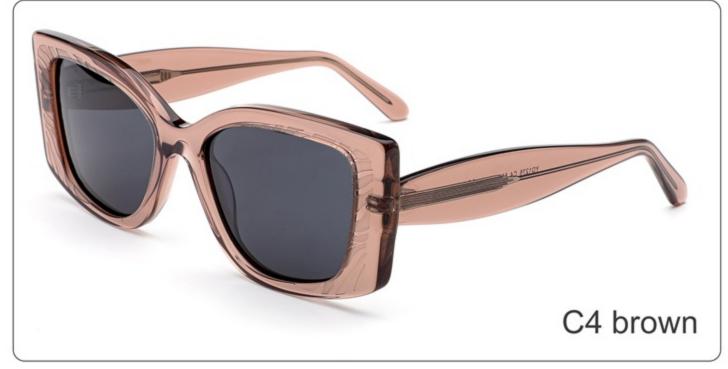

#### **COLOR DISPLAY**

Model:YD1294

Size:56-17-145

**COLOR DISPLAY** 

Model: YD1293

Size: 48-24-140

**COLOR DISPLAY** 

C3 green C4 wine red