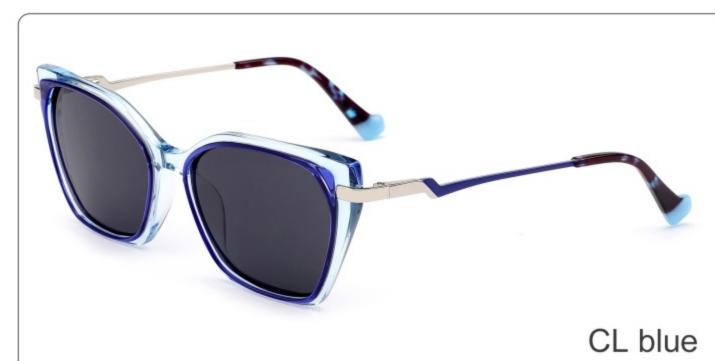

5 RB4397

Size:54-20-143





**COLOR DISPLAY** 



Model:YD1284 RB RO0502S

Size:51-19-143





**COLOR DISPLAY** 



Model:YD1283 RB2187

Size:54-17-143





COLOR DISPLAY



Model:YD1282 RB2186

Size:52-20-143





**COLOR DISPLAY** 



Model:YD1281 RB2140

Size:50-22-143





**COLOR DISPLAY** 







SIZE: 48-21-140

**ACETATE** 









(135mm)



(48mm)



(40mm)









# **OPTICS YD1280**





# **SUN YD1280T**



















SIZE: 55-19-145

**ACETATE** 









(150mm)



(55mm)



(40mm)



(19mm)



(145mm)



# **OPTICS YD1276**





















SIZE: 53-18-142

## **ACETATE**



# **OPTICS YD1270**

## **SUN YD1270T**



















#### SIZE: 54-15-142

## **ACETATE**









(135mm)



(54mm)



(46mm)







22g

# **OPTICS YD1269**

## **SUN YD1269T**





















#### SIZE: 53-18-142

### **ACETATE**













(53mm)



(46mm)





(142mm)



**OPTICS YD1268** 

**SUN YD1268T** 





















## SIZE: 53-16-142

## **ACETATE**

















(49mm)







22

**OPTICS YD1267** 

# **SUN YD1267T**





















### SIZE: 53-17-142

### **ACETATE**

















(49mm)

(17mm)

(14





# **OPTICS YD1266**

## **SUN YD1266T**





















SIZE: 49-22-143

**ACETATE** 









(143mm)



(49mm)



(35mm)

















SIZE: 53-19-143

**ACETATE** 









(145mm)



(53mm)



(43mm)





(143mm)



C4 grey





C3 blue



SIZE: 50-21-143

**ACETATE** 









(143mm)



(50mm)



(40mm)

















SIZE: 51-22-143

**ACETATE** 









(143mm)



(51mm)



(35mm)

















SIZE: 52-19-