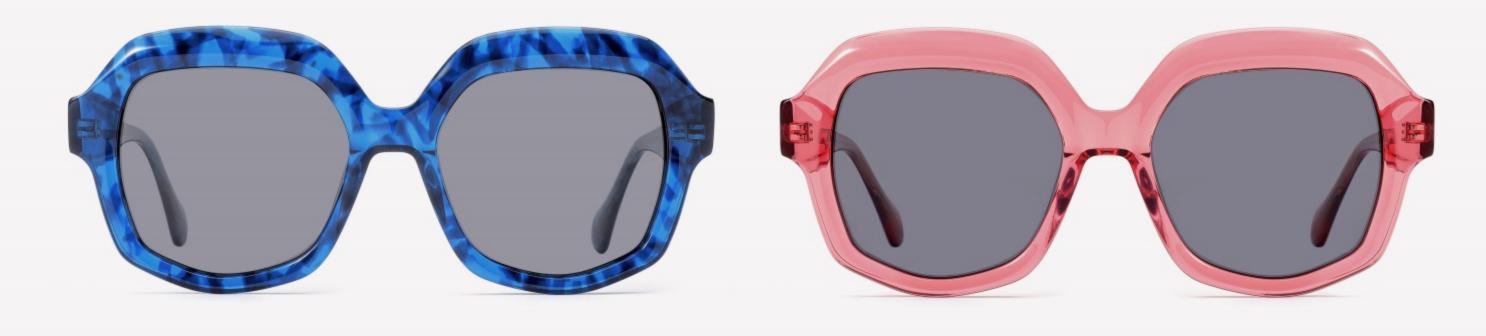

0mm)





31.8g































SIZE: 55-18-143

**ACETATE** 









(144mm)



(55mm)



(18mm)

(143mm)

42.8g

























SIZE: 55-19-145

**ACETATE** 









(147mm)



(55mm)



(44mm)







**OPTICS YD1354** 

**SUN YD1354T** 

























SIZE: 56-19-145

**ACETATE** 









(153mm)



(56mm)



) (19mm) (42mm)



(145mm)



46g





























SIZE: 57-17-145

**ACETATE** 









(148mm)



(57mm)



(44mm)































SIZE: 52-23-145

### **ACETATE**









(145mm)



(52mm)



(39mm)



(23mm)



(145mm)



40g











SIZE: 52-25-145

**ACETATE** 









(149mm)



(52mm)



(49mm)



(25mm)

















SIZE: 46-21-145

### **ACETATE**









(142mm)



(46mm)



(39mm)

















SIZE: 56-19-145

### **ACETATE**









(152mm)



(56mm)



(49mm)



) (19mm)















SIZE: 51-18-145

**ACETATE** 









(139mm)



(51mm)



(43mm)





(145mm)



35g







SIZE: 51-19-145

**ACETATE** 









(141mm)



(51mm)



(41mm)

































SIZE: 49-18-145

**ACETATE** 









(141mm)



(49mm)



C2 demi

(36mm)



(18mm)



(145mm)





































SIZE: 51-23-145

**ACETATE** 









(145mm)



(51mm)



(44mm)



(23mm)



(145mm)



**OPTICS YD1331** 

## **SUN YD1331T**





















SIZE: 52-22-145

**ACETATE** 









(145mm)



(52mm)



(37mm)





(145mm)



























SIZE: 48-23-145

**ACETATE** 









(140mm)



(48mm)



(40mm)



(23mm)



(145mm)



35g

**OPTICS YD1327**