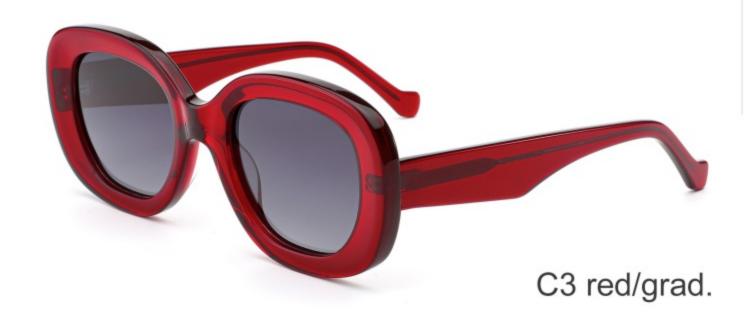

# **SUN YD1365T**

SIZE: 54-22-145

**ACETATE** 

(145mm)

(54mm)

(40mm)

(22mm)

(145mm)