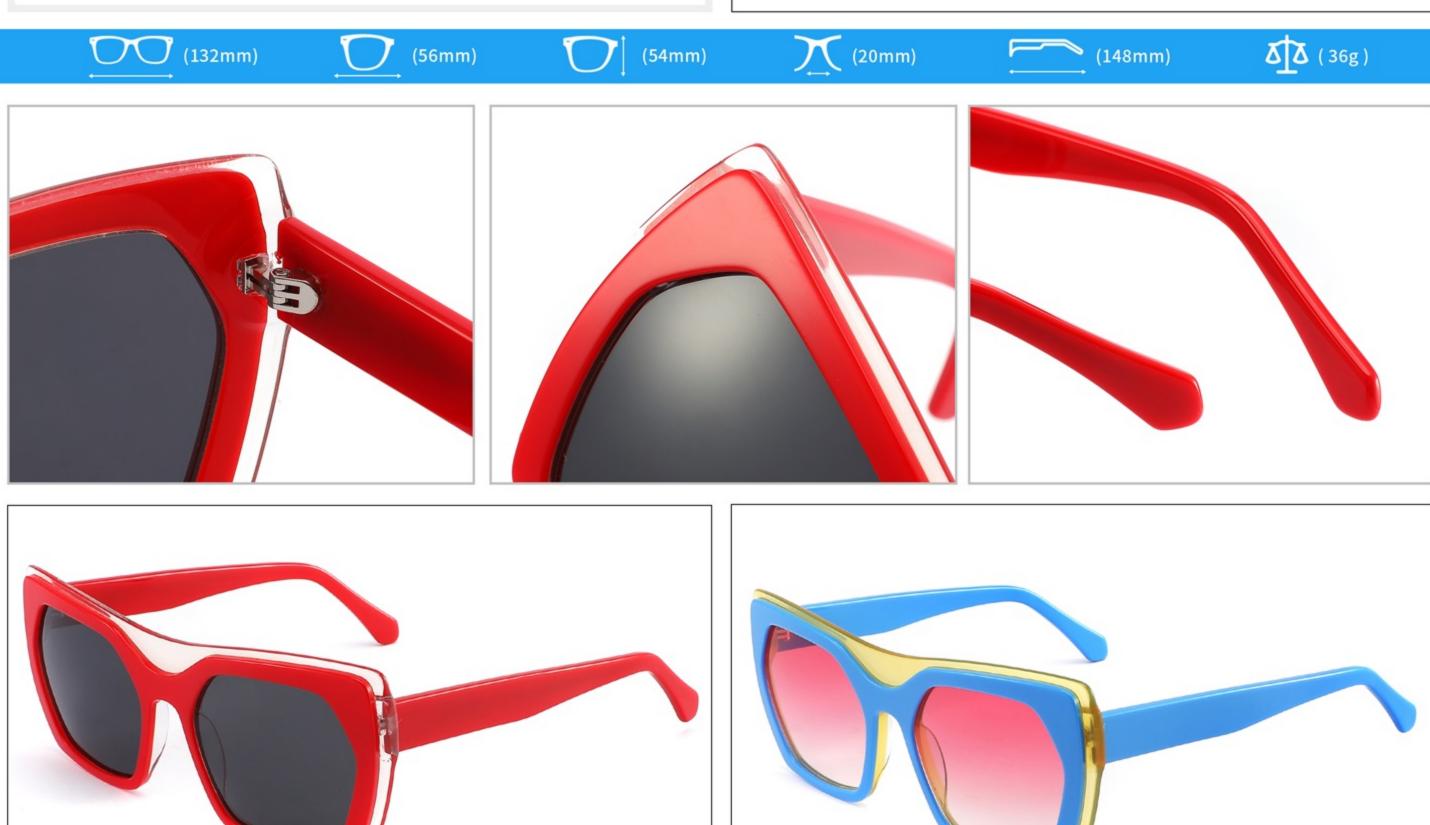

# Model:YD1187T

Size:56-20-148

C1 OUTSIDE RED INSIDE TRANSPARENT

C2 OUTSIDE BLUE INSIDE YELLOW