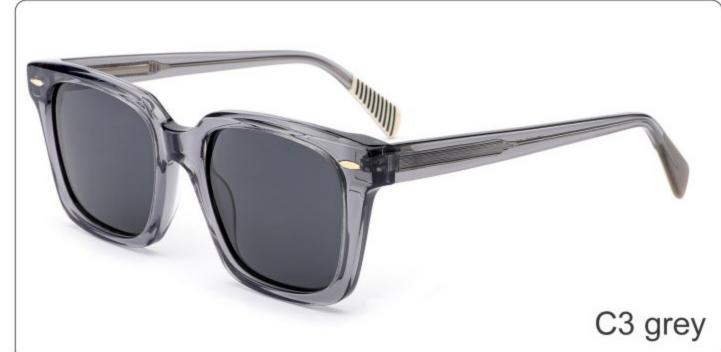

(145mm)

(53mm)

(43mm)

(143mm)

C4 grey

C3 blue

SIZE: 50-21-143

**ACETATE** 