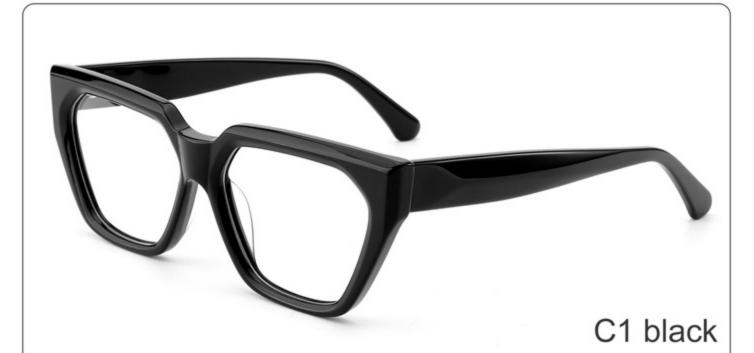

SIZE: 52-19-145

**ACETATE** 









(145mm)



(52mm)



(35mm)



































SIZE: 56-17-145

### **ACETATE**









(147mm)



(56mm)



(45mm)



















SIZE: 122-145

**ACETATE** 









(147mm)



(122mm)



(48mm)



(0mm)















SIZE: 129-145

**ACETATE** 









(150mm)



(129mm)



(38mm)



(0mm)















SIZE: 56-16-145

**ACETATE** 









(147mm)



(56mm)



(50mm)



















SIZE: 56-18-145

**ACETATE** 









(147mm)



(56mm)



(46mm)



) (18mm)

















SIZE: 55-15-145

**ACETATE** 









(144mm)



(55mm)



(40mm)



(15mm)



(145mm)



## **OPTICS YD1365**











# **SUN YD1365T**













SIZE: 54-22-145

**ACETATE** 









(145mm)



(54mm)



(40mm)



(22mm)



(145mm)





























SIZE: 53-19-145

**ACETATE** 









(142mm)



(53mm)



(43mm)





(145mm)

























SIZE: 51-21-145

**ACETATE** 









(144mm)



(51mm)



(38mm)

































SIZE: 56-19-145

**ACETATE** 









(148mm)



(56mm)



(40mm)









**SUN YD1361T** 





















SIZE: 53-18-145

**ACETATE** 









(141mm)



(53mm)



(50mm)





31.8g































SIZE: 55-18-143

**ACETATE** 









(144mm)



(55mm)



(18mm)

(143mm)

42.8g

























SIZE: 55-19-145

**ACETATE** 









(147mm)



(55mm)



(44mm)







**OPTICS YD1354** 

**SUN YD1354T*