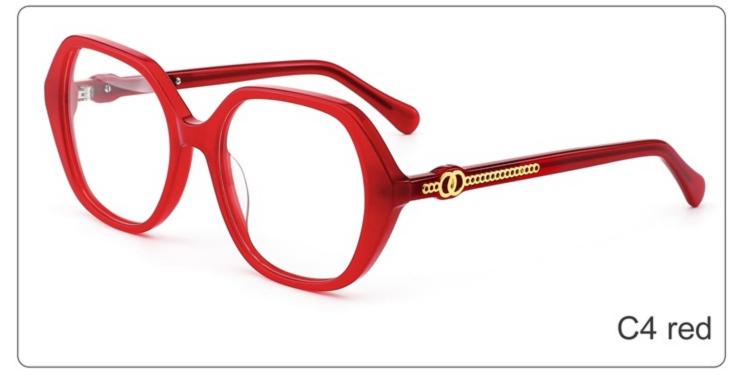

SIZE: 56-18-145

**ACETATE** 









(147mm)



(56mm)



(46mm)



) (18mm)

















SIZE: 55-15-145

**ACETATE** 









(144mm)



(55mm)



(40mm)



(15mm)



(145mm)



## **OPTICS YD1365**











# **SUN YD1365T**













SIZE: 54-22-145

**ACETATE** 









(145mm)



(54mm)



(40mm)



(22mm)



(145mm)





























SIZE: 53-19-145

**ACETATE** 









(142mm)



(53mm)



(43mm)





(145mm)

























SIZE: 51-21-145

**ACETATE** 









(144mm)



(51mm)



(38mm)

































SIZE: 56-19-145

**ACETATE** 









(148mm)



(56mm)



(40mm)









**SUN YD1361T** 





















SIZE: 53-18-145

**ACETATE** 









(141mm)



(53mm)



(50mm)





31.8g































SIZE: 55-18-143

**ACETATE** 









(144mm)



(55mm)



(18mm)

(143mm)

42.8g

























SIZE: 55-19-145

**ACETATE** 









(147mm)



(55mm)



(44mm)







**OPTICS YD1354** 

**SUN YD1354T** 

























SIZE: 56-19-145

**ACETATE** 









(153mm)



(56mm)



) (19mm) (42mm)



(145mm)



46g





























SIZE: 57-17-145

**ACETATE** 









(148mm)



(57mm)



(44mm)































SIZE: 52-23-145

### **ACETATE**









(145mm)



(52mm)



(39mm)



(23mm)



(145mm)



40g











SIZE: 52-25-145

**ACETATE** 









(149mm)



(52mm)



(49mm)



(25mm)

















SIZE: 46-21-145

### **ACETATE**









(142mm)



(46mm)



(39mm)

















SIZE: 56-19-145

### **ACETATE*