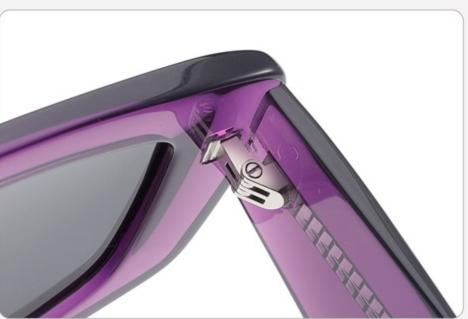

## **SUN YD1331T**





















SIZE: 52-22-145

**ACETATE** 









(145mm)



(52mm)



(37mm)





(145mm)



























SIZE: 48-23-145

**ACETATE** 









(140mm)



(48mm)



(40mm)



(23mm)



(145mm)



35g

**OPTICS YD1327** 

**SUN YD1327T** 

















Model:YD1310T

Size:50-17-145





**COLOR DISPLAY** 



Model:YD1309T

Size:53-21-145





**COLOR DISPLAY** 



Model:YD1308T

Size:48-23-145





**COLOR DISPLAY** 



Model:YD1307T

Size:47-20-148





**COLOR DISPLAY** 



Model:YD1306T

Size:45-26-148





**COLOR DISPLAY** 





SIZE: 51-19-145

**ACETATE** 









(141mm)



(51mm)



(42mm)

















SIZE: 55-23-145

**ACETATE** 









(149mm)



(55mm)



(36mm)





(145mm)



46g











SIZE: 50-18-145

**ACETATE** 









(144mm)



(50mm)



(40mm)

















SIZE: 54-19-145

**ACETATE** 







(149mm)



(54mm)



(46mm)



















SIZE: 51-21-145

### **ACETATE**







(143mm)



(51mm)



(35mm)















Model: YD1295

Size: 56-19-145





#### **COLOR DISPLAY**



Model:YD1294

Size:56-17-145





**COLOR DISPLAY** 



Model: YD1293

Size: 48-24-140





**COLOR DISPLAY** 



C3 green C4 wine red

Model: YD1292

Size: 56-17-145





**COLOR DISPLAY** 



Model:YD1291

Size:55-16-145





**COLOR DISPLAY** 



Model:YD1290T

Size:53-21-145





**COLOR DISPLAY** 



Model:YD1288T

Size:53-21-145





COLOR DISPLAY



Model:YD1287T

Size:54-18-145





**COLOR DISPLAY** 



Model:YD1286T

Size:53-19-145





**COLOR DISPLAY** 



Model:YD1285 RB4397

Size:54-20-143





**COLO