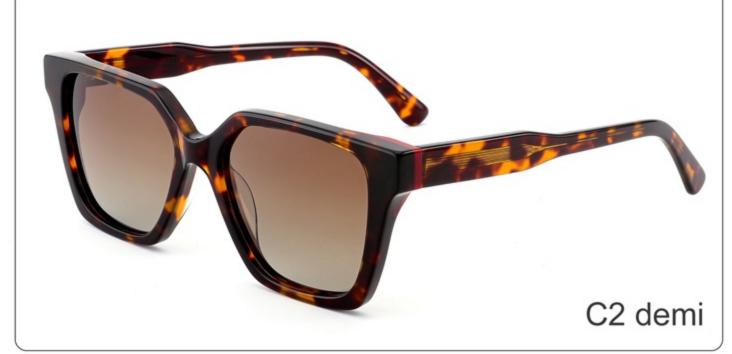

m)



(43mm)





(143mm)



C4 grey





C3 blue



SIZE: 50-21-143

**ACETATE** 









(143mm)



(50mm)



(40mm)

















SIZE: 51-22-143

**ACETATE** 









(143mm)



(51mm)



(35mm)

















SIZE: 52-19-143

**ACETATE** 









(142mm)



(52mm)



(37mm)



(19mm)













# Model:YD1188T

Size:54-20-148







(50mm)



(148mm)









# Model:YD1187T

Size:56-20-148







C1 OUTSIDE RED INSIDE TRANSPARENT



C2 OUTSIDE BLUE INSIDE YELLOW

# Model:YD1186T

Size:55-19-148

















SIZE: 53-18-145

**ACETATE** 









(144mm)



(53mm)



(43mm)



(18mm)



(145mm)

































SIZE: 53-17-145

**ACETATE** 









(143mm)



(53mm)



(44mm)





(145mm)



## **OPTICS FG1649**

























C3 purple

















SIZE: 52-24-145

**ACETATE** 









(145mm)



(52mm)



(47mm)





(145mm)







































SIZE: 52-20-145

**ACETATE** 









(142mm)



(52mm)



(41mm)



(20mm)



(145mm)









































SIZE: 53-17-142

### **ACETATE**









(141mm)



(53mm)



(44mm)



(17mm)



(142mm)



## **OPTICS FG1646**

## **SUN FG1646T**





















SIZE: 52-17-145

**ACETATE** 









(140mm)



(52mm)



(40mm)































SIZE: 53-18-145

**ACETATE** 









(138mm)



(53mm)



(37mm)



) (18mm)



(145mm)





































SIZE: 46-23-145

**ACETATE** 



















































SIZE: 47-23-145

**ACETATE** 









(142mm)



(47mm)



(42mm)