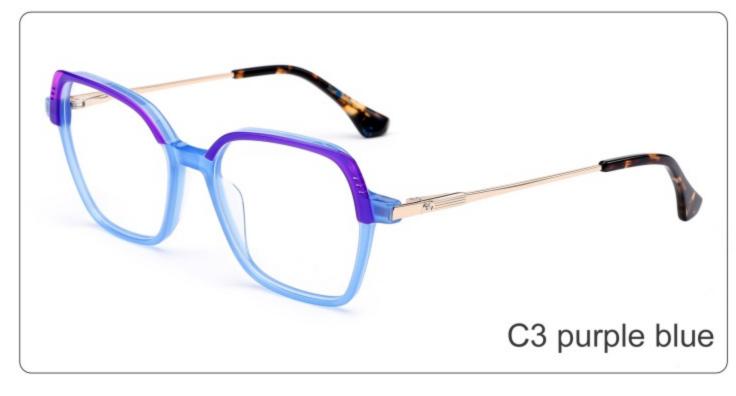

D1280T**



















SIZE: 55-19-145

**ACETATE** 









(150mm)



(55mm)



(40mm)



(19mm)



(145mm)



# **OPTICS YD1276**





















SIZE: 53-18-142

## **ACETATE**



# **OPTICS YD1270**

## **SUN YD1270T**



















#### SIZE: 54-15-142

## **ACETATE**









(135mm)



(54mm)



(46mm)







22g

# **OPTICS YD1269**

## **SUN YD1269T**





















#### SIZE: 53-18-142

### **ACETATE**













(53mm)



(46mm)





(142mm)



**OPTICS YD1268** 

**SUN YD1268T** 





















## SIZE: 53-16-142

## **ACETATE**

















(49mm)







22

**OPTICS YD1267** 

# **SUN YD1267T**





















### SIZE: 53-17-142

### **ACETATE**

















(49mm)

(17mm)

(14





# **OPTICS YD1266**

## **SUN YD1266T**





















SIZE: 49-22-143

**ACETATE** 









(143mm)



(49mm)



(35mm)

















SIZE: 53-19-143

**ACETATE** 









(145mm)



(53mm)



(43mm)





(143mm)



C4 grey





C3 blue



SIZE: 50-21-143

**ACETATE** 









(143mm)



(50mm)



(40mm)

















SIZE: 51-22-143

**ACETATE** 









(143mm)



(51mm)



(35mm)

















SIZE: 52-19-143

**ACETATE** 









(142mm)



(52mm)



(37mm)



(19mm)













# Model:YD1188T

Size:54-20-148







(50mm)



(148mm)









# Model:YD1187T

Size:56-20-148







C1 OUTSIDE RED INSIDE TRANSPARENT



C2 OUTSIDE BLUE INSIDE YELLOW

# Model:YD1186T

Size:55-19-148

















SIZE: 53-18-145

**ACETATE** 









(144mm)



(53mm)



(43mm)



(18mm)



(145mm)