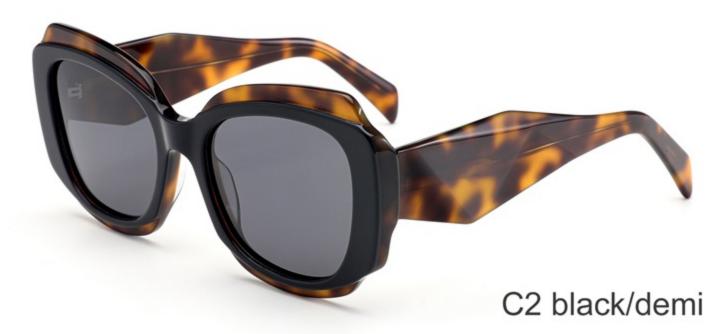

SIZE: 48-23-145

**ACETATE** 









(140mm)



(48mm)



(40mm)



(23mm)



(145mm)



35g

**OPTICS YD1327** 

**SUN YD1327T** 

















Model:YD1310T

Size:50-17-145





**COLOR DISPLAY** 



Model:YD1309T

Size:53-21-145





**COLOR DISPLAY** 



Model:YD1308T

Size:48-23-145





**COLOR DISPLAY** 



Model:YD1307T

Size:47-20-148





**COLOR DISPLAY** 



Model:YD1306T

Size:45-26-148





**COLOR DISPLAY** 





SIZE: 51-19-145

**ACETATE** 









(141mm)



(51mm)



(42mm)

















SIZE: 55-23-145

**ACETATE** 









(149mm)



(55mm)



(36mm)





(145mm)



46g











SIZE: 50-18-145

**ACETATE** 









(144mm)



(50mm)



(40mm)

















SIZE: 54-19-145

**ACETATE** 







(149mm)



(54mm)



(46mm)



















SIZE: 51-21-145

### **ACETATE**







(143mm)



(51mm)



(35mm)















Model: YD1295

Size: 56-19-145





#### **COLOR DISPLAY**



Model:YD1294

Size:56-17-145





**COLOR DISPLAY** 



Model: YD1293

Size: 48-24-140





**COLOR DISPLAY** 



C3 green C4 wine red

Model: YD1292

Size: 56-17-145





**COLOR DISPLAY** 



Model:YD1291

Size:55-16-145





**COLOR DISPLAY** 



Model:YD1290T

Size:53-21-145





**COLOR DISPLAY** 



Model:YD1288T

Size:53-21-145





COLOR DISPLAY



Model:YD1287T

Size:54-18-145





**COLOR DISPLAY** 



Model:YD1286T

Size:53-19-145





**COLOR DISPLAY** 



Model:YD1285 RB4397

Size:54-20-143





**COLOR DISPLAY** 



Model:YD1284 RB RO0502S

Size:51-19-143





**COLOR DISPLAY** 



Model:YD1283 RB2187

Size:54-17-143





C