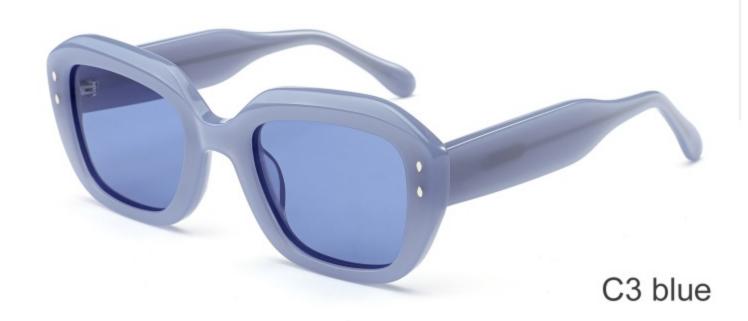

#### **COLOR DISPLAY**

Model:YD1294

Size:56-17-145

**COLOR DISPLAY** 

Model: YD1293

Size: 48-24-140

**COLOR DISPLAY** 

C3 green C4 wine red