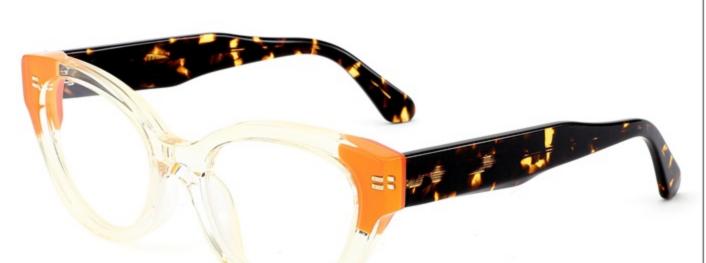

**ACETATE** 









(142mm)



(52mm)



(37mm)



(19mm)













# Model:YD1188T

Size:54-20-148







(50mm)



(148mm)









# Model:YD1187T

Size:56-20-148







C1 OUTSIDE RED INSIDE TRANSPARENT



C2 OUTSIDE BLUE INSIDE YELLOW

# Model:YD1186T

Size:55-19-148

















SIZE: 53-18-145

**ACETATE** 









(144mm)



(53mm)



(43mm)



(18mm)



(145mm)

































SIZE: 53-17-145

**ACETATE** 









(143mm)



(53mm)



(44mm)





(145mm)



## **OPTICS FG1649**

























C3 purple

















SIZE: 52-24-145

**ACETATE** 









(145mm)



(52mm)



(47mm)





(145mm)







































SIZE: 52-20-145

**ACETATE** 









(142mm)



(52mm)



(41mm)



(20mm)



(145mm)









































SIZE: 53-17-142

### **ACETATE**









(141mm)



(53mm)



(44mm)



(17mm)



(142mm)



## **OPTICS FG1646**

## **SUN FG1646T**





















SIZE: 52-17-145

**ACETATE** 









(140mm)



(52mm)



(40mm)































SIZE: 53-18-145

**ACETATE** 









(138mm)



(53mm)



(37mm)



) (18mm)



(145mm)





































SIZE: 46-23-145

**ACETATE** 



















































SIZE: 47-23-145

**ACETATE** 









(142mm)



(47mm)



(42mm)









































Size:50-23-145







(50mm)



(60mm)





(145mm)









Size:57-17-145









(57mm)



(61mm)





(145mm)









Size:52-22-145





























Size:52-22-145























Si