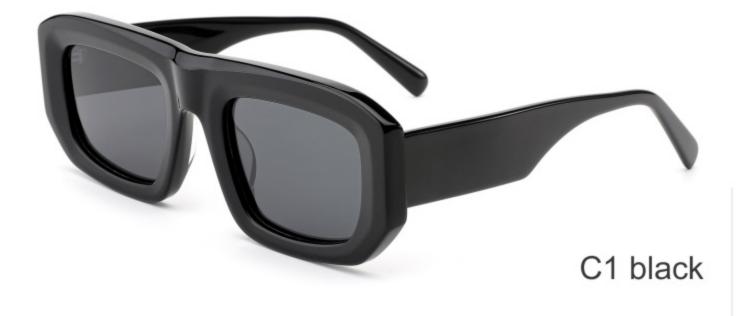

(145mm)

(53mm)

(43mm)

(143mm)

C4 grey

C3 blue

SIZE: 50-21-143

**ACETATE** 