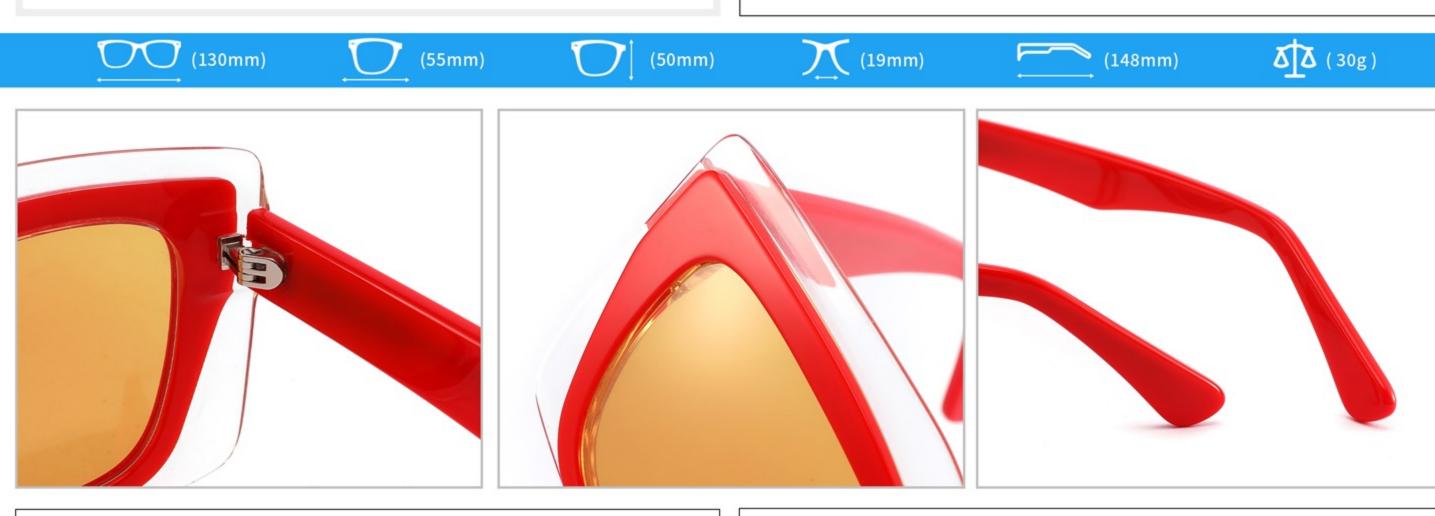

# Model:YD1187T

Size:56-20-148

C1 OUTSIDE RED INSIDE TRANSPARENT

C2 OUTSIDE BLUE INSIDE YELLOW