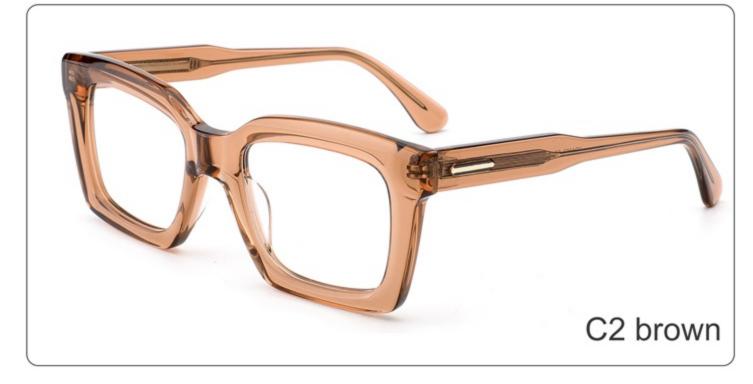

TE** 









(147mm)



(122mm)



(48mm)



(0mm)















SIZE: 129-145

**ACETATE** 









(150mm)



(129mm)



(38mm)



(0mm)















SIZE: 56-16-145

**ACETATE** 









(147mm)



(56mm)



(50mm)



















SIZE: 56-18-145

**ACETATE** 









(147mm)



(56mm)



(46mm)



) (18mm)

















SIZE: 55-15-145

**ACETATE** 









(144mm)



(55mm)



(40mm)



(15mm)



(145mm)



## **OPTICS YD1365**











# **SUN YD1365T**













SIZE: 54-22-145

**ACETATE** 









(145mm)



(54mm)



(40mm)



(22mm)



(145mm)





























SIZE: 53-19-145

**ACETATE** 









(142mm)



(53mm)



(43mm)





(145mm)

























SIZE: 51-21-145

**ACETATE** 









(144mm)



(51mm)



(38mm)

































SIZE: 56-19-145

**ACETATE** 









(148mm)



(56mm)



(40mm)









**SUN YD1361T** 





















SIZE: 53-18-145

**ACETATE** 









(141mm)



(53mm)



(50mm)





31.8g































SIZE: 55-18-143

**ACETATE** 









(144mm)



(55mm)



(18mm)

(143mm)

42.8g

























SIZE: 55-19-145

**ACETATE** 









(147mm)



(55mm)



(44mm)







**OPTICS YD1354** 

**SUN YD1354T** 

























SIZE: 56-19-145

**ACETATE** 









(153mm)



(56mm)



) (19mm) (42mm)



(145mm)



46g





























SIZE: 57-17-145

**ACETATE** 









(148mm)



(57mm)



(44mm)































SIZE: 52-23-145

### **ACETATE**









(145mm)



(52mm)



(39mm)



(23mm)



(145mm)



40