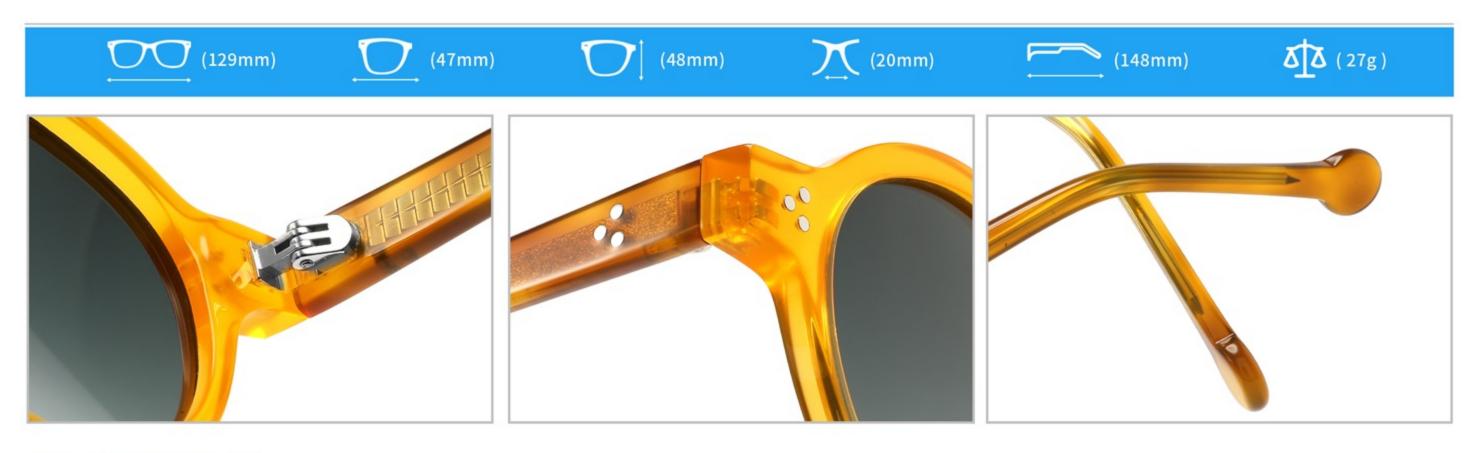

(51mm)



(41mm)

































SIZE: 49-18-145

**ACETATE** 









(141mm)



(49mm)



C2 demi

(36mm)



(18mm)



(145mm)





































SIZE: 51-23-145

**ACETATE** 









(145mm)



(51mm)



(44mm)



(23mm)



(145mm)



**OPTICS YD1331** 

## **SUN YD1331T**





















SIZE: 52-22-145

**ACETATE** 









(145mm)



(52mm)



(37mm)





(145mm)



























SIZE: 48-23-145

**ACETATE** 









(140mm)



(48mm)



(40mm)



(23mm)



(145mm)



35g

**OPTICS YD1327** 

**SUN YD1327T** 

















Model:YD1310T

Size:50-17-145





**COLOR DISPLAY** 



Model:YD1309T

Size:53-21-145





**COLOR DISPLAY** 



Model:YD1308T

Size:48-23-145





**COLOR DISPLAY** 



Model:YD1307T

Size:47-20-148





**COLOR DISPLAY** 



Model:YD1306T

Size:45-26-148





**COLOR DISPLAY** 





SIZE: 51-19-145

**ACETATE** 









(141mm)



(51mm)



(42mm)

















SIZE: 55-23-145

**ACETATE** 









(149mm)



(55mm)



(36mm)





(145mm)



46g











SIZE: 50-18-145

**ACETATE** 









(144mm)



(50mm)



(40mm)

















SIZE: 54-19-145

**ACETATE** 







(149mm)



(54mm)



(46mm)



















SIZE: 51-21-145

### **ACETATE**







(143mm)



(51mm)



(35mm)















Model: YD1295

Size: 56-19-145





#### **COLOR DISPLAY**



Model:YD1294

Size:56-17-145





**COLOR DISPLAY** 



Model: YD1293

Size: 48-24-140





**COLOR DISPLAY** 



C3 green C4 wine red

Model: YD1292

Size: 56-17-145





**COLOR DISPLAY** 



Model:YD1291

Size:55-16-145