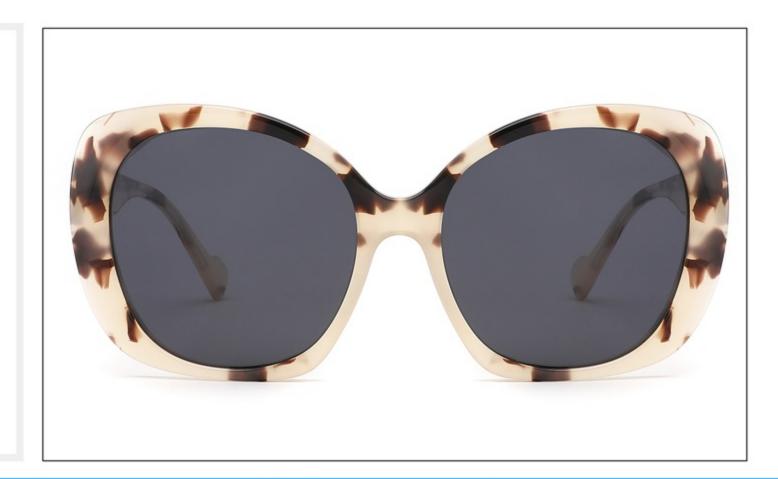

SIZE: 52-20-145

**ACETATE** 









(142mm)



(52mm)



(41mm)



(20mm)



(145mm)









































SIZE: 53-17-142

### **ACETATE**









(141mm)



(53mm)



(44mm)



(17mm)



(142mm)



## **OPTICS FG1646**

## **SUN FG1646T**





















SIZE: 52-17-145

**ACETATE** 









(140mm)



(52mm)



(40mm)































SIZE: 53-18-145

**ACETATE** 









(138mm)



(53mm)



(37mm)



) (18mm)



(145mm)





































SIZE: 46-23-145

**ACETATE** 



















































SIZE: 47-23-145

**ACETATE** 









(142mm)



(47mm)



(42mm)









































Size:50-23-145







(50mm)



(60mm)





(145mm)









Size:57-17-145









(57mm)



(61mm)





(145mm)









Size:52-22-145





























Size:52-22-145























Size:55-19-145