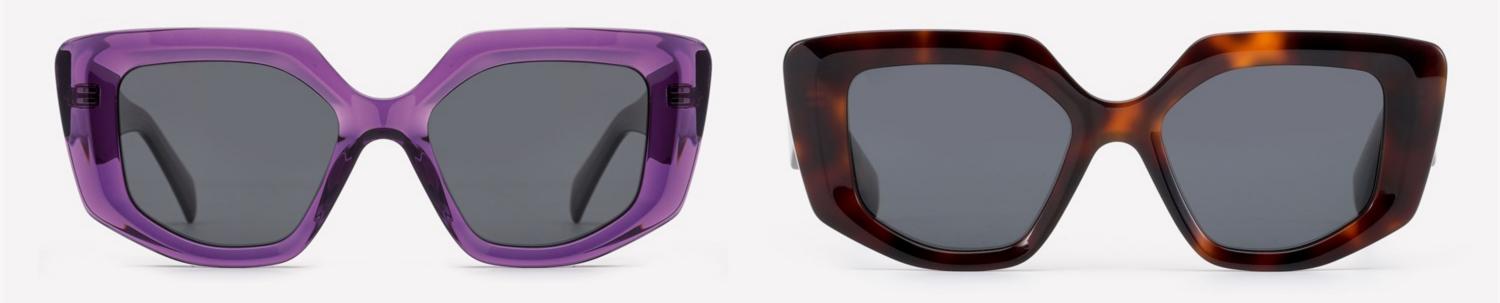

## **OPTICS FG1649**

C3 purple

SIZE: 52-24-145

**ACETATE** 

(145mm)

(52mm)

(47mm)

(145mm)