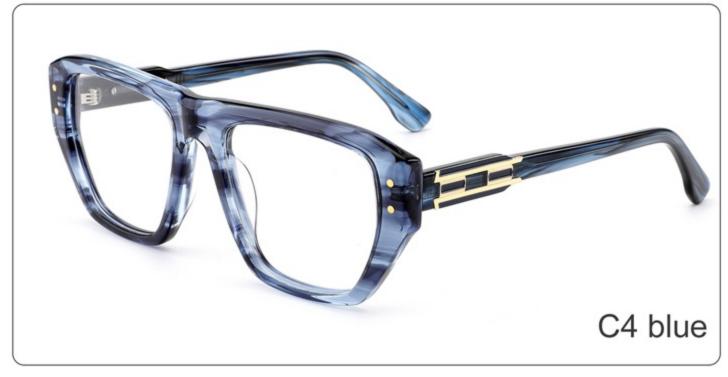

# **SUN YD1365T**

SIZE: 54-22-145

**ACETATE** 

(145mm)

(54mm)

(40mm)

(22mm)

(145mm)