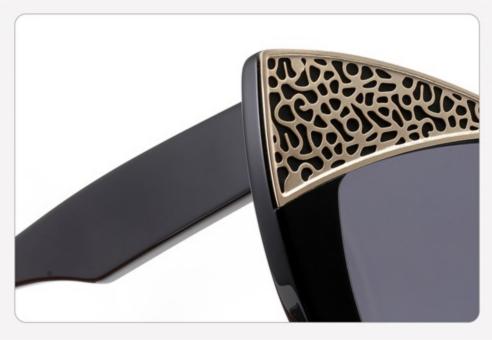

# **SUN YD1365T**

SIZE: 54-22-145

**ACETATE** 

(145mm)

(54mm)

(40mm)

(22mm)

(145mm)