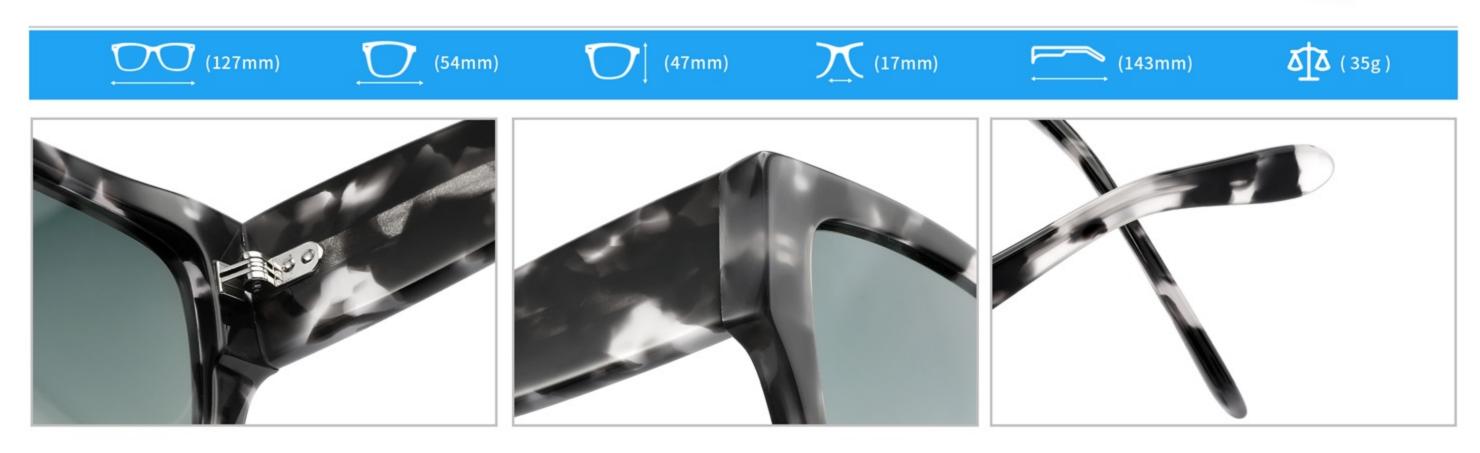

# **SUN YD1365T**

SIZE: 54-22-145

**ACETATE** 

(145mm)

(54mm)

(40mm)

(22mm)

(145mm)