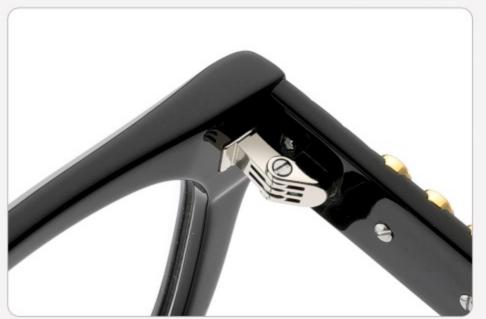

(142mm)



(53mm)



(43mm)





(145mm)

























SIZE: 51-21-145

**ACETATE** 









(144mm)



(51mm)



(38mm)

































SIZE: 56-19-145

**ACETATE** 









(148mm)



(56mm)



(40mm)









**SUN YD1361T** 





















SIZE: 53-18-145

**ACETATE** 









(141mm)



(53mm)



(50mm)





31.8g































SIZE: 55-18-143

**ACETATE** 









(144mm)



(55mm)



(18mm)

(143mm)

42.8g

























SIZE: 55-19-145

**ACETATE** 









(147mm)



(55mm)



(44mm)







**OPTICS YD1354** 

**SUN YD1354T** 

























SIZE: 56-19-145

**ACETATE** 









(153mm)



(56mm)



) (19mm) (42mm)



(145mm)



46g





























SIZE: 57-17-145

**ACETATE** 









(148mm)



(57mm)



(44mm)































SIZE: 52-23-145

### **ACETATE**









(145mm)



(52mm)



(39mm)



(23mm)



(145mm)



40g











SIZE: 52-25-145

**ACETATE** 









(149mm)



(52mm)



(49mm)



(25mm)

















SIZE: 46-21-145

### **ACETATE**









(142mm)



(46mm)



(39mm)

















SIZE: 56-19-145

### **ACETATE**









(152mm)



(56mm)



(49mm)



) (19mm)















SIZE: 51-18-145

**ACETATE** 









(139mm)



(51mm)



(43mm)





(145mm)



35g







SIZE: 51-19-145

**ACETATE** 









(141mm)



(51mm)



(41mm)

































SIZE: 49-18-145

**ACETATE** 









(141mm)



(49mm)



C2 demi

(36mm)



(18mm)



(145mm)





































SIZE: 51-23-145

**A