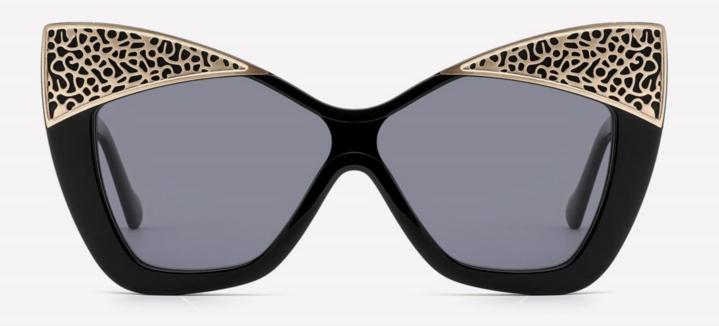

# **SUN YD1365T**

SIZE: 54-22-145

**ACETATE** 

(145mm)

(54mm)

(40mm)

(22mm)

(145mm)