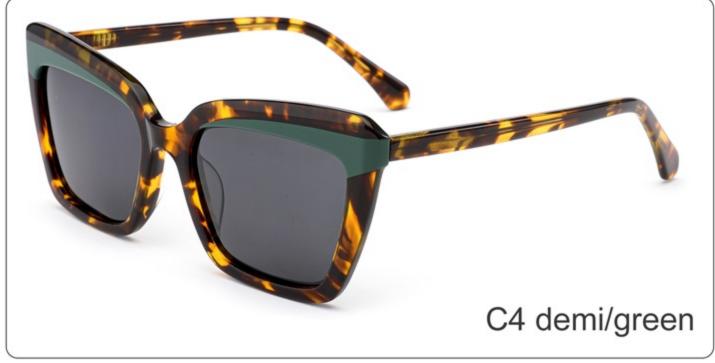

SIZE: 53-17-145

**ACETATE** 









(143mm)



(53mm)



(44mm)





(145mm)



## **OPTICS FG1649**

























C3 purple

















SIZE: 52-24-145

**ACETATE** 









(145mm)



(52mm)



(47mm)





(145mm)







































SIZE: 52-20-145

**ACETATE** 









(142mm)



(52mm)



(41mm)



(20mm)



(145mm)









































SIZE: 53-17-142

### **ACETATE**









(141mm)



(53mm)



(44mm)



(17mm)



(142mm)



## **OPTICS FG1646**

## **SUN FG1646T**





















SIZE: 52-17-145

**ACETATE** 









(140mm)



(52mm)



(40mm)































SIZE: 53-18-145

**ACETATE** 









(138mm)



(53mm)



(37mm)



) (18mm)



(145mm)





































SIZE: 46-23-145

**ACETATE** 



















































SIZE: 47-23-145

**ACETATE** 









(142mm)



(47mm)



(42mm)









































Size:50-23-145







(50mm)



(60mm)





(145mm)









Size:57-17-145









(57mm)



(61mm)





(145mm)









Size:52-22-145





























Size:52-22-145























Size:55-19-145