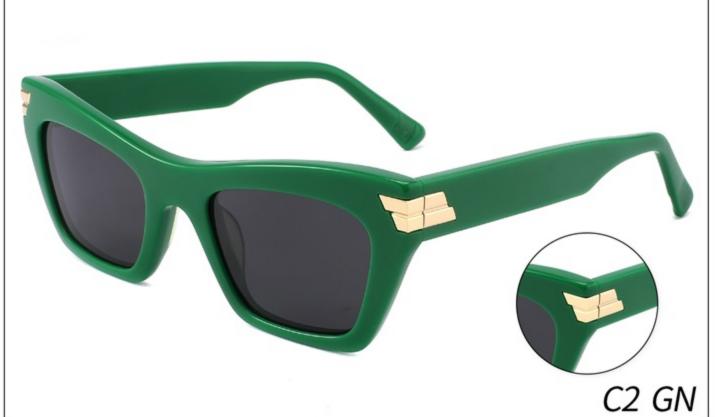

SIZE: 53-17-142

### **ACETATE**









(141mm)



(53mm)



(44mm)



(17mm)



(142mm)



## **OPTICS FG1646**

## **SUN FG1646T**





















SIZE: 52-17-145

**ACETATE** 









(140mm)



(52mm)



(40mm)































SIZE: 53-18-145

**ACETATE** 









(138mm)



(53mm)



(37mm)



) (18mm)



(145mm)





































SIZE: 46-23-145

**ACETATE** 



















































SIZE: 47-23-145

**ACETATE** 









(142mm)



(47mm)



(42mm)









































Size:50-23-145







(50mm)



(60mm)





(145mm)









Size:57-17-145









(57mm)



(61mm)





(145mm)









Size:52-22-145





























Size:52-22-145























Size:55-19-145