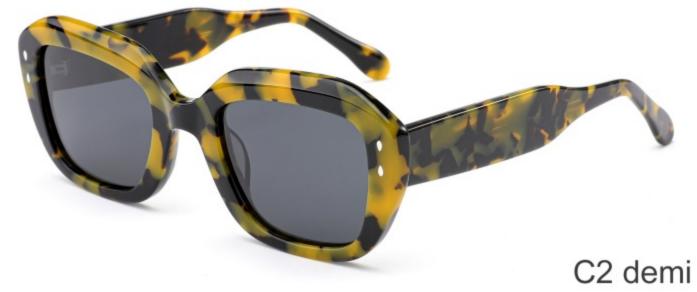

SIZE: 56-19-145

**ACETATE** 









(148mm)



(56mm)



(40mm)









**SUN YD1361T** 





















SIZE: 53-18-145

**ACETATE** 









(141mm)



(53mm)



(50mm)





31.8g































SIZE: 55-18-143

**ACETATE** 









(144mm)



(55mm)



(18mm)

(143mm)

42.8g

























SIZE: 55-19-145

**ACETATE** 









(147mm)



(55mm)



(44mm)







**OPTICS YD1354** 

**SUN YD1354T** 

























SIZE: 56-19-145

**ACETATE** 









(153mm)



(56mm)



) (19mm) (42mm)



(145mm)



46g





























SIZE: 57-17-145

**ACETATE** 









(148mm)



(57mm)



(44mm)































SIZE: 52-23-145

### **ACETATE**









(145mm)



(52mm)



(39mm)



(23mm)



(145mm)



40g











SIZE: 52-25-145

**ACETATE** 









(149mm)



(52mm)



(49mm)



(25mm)

















SIZE: 46-21-145

### **ACETATE**









(142mm)



(46mm)



(39mm)

















SIZE: 56-19-145

### **ACETATE**









(152mm)



(56mm)



(49mm)



) (19mm)















SIZE: 51-18-145

**ACETATE** 









(139mm)



(51mm)



(43mm)





(145mm)



35g







SIZE: 51-19-145

**ACETATE** 









(141mm)



(51mm)



(41mm)

































SIZE: 49-18-145

**ACETATE** 









(141mm)



(49mm)



C2 demi

(36mm)



(18mm)



(145mm)





































SIZE: 51-23-145

**ACETATE** 









(145mm)



(51mm)



(44mm)



(23mm)



(145mm)



**OPTICS YD1331** 

## **SUN YD1331T**





















SIZE: 52-22-145

**ACETATE**