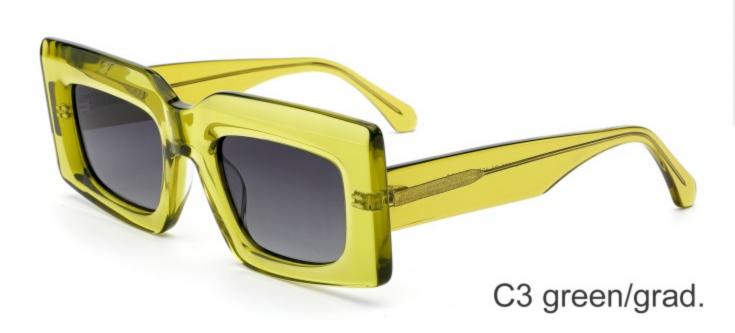

#### **COLOR DISPLAY**

Model:YD1294

Size:56-17-145

**COLOR DISPLAY** 

Model: YD1293

Size: 48-24-140

**COLOR DISPLAY** 

C3 green C4 wine red