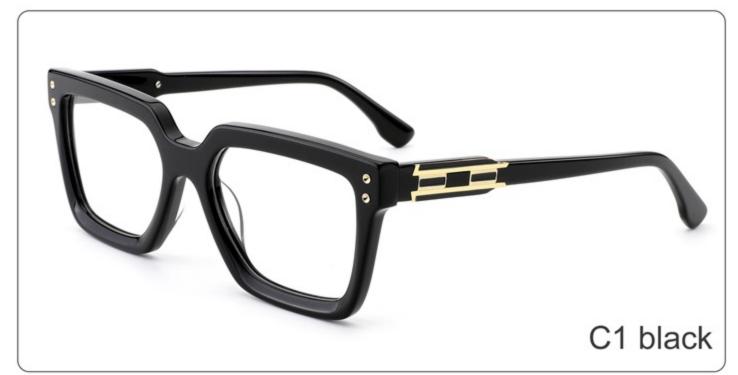

m)



(129mm)



(38mm)



(0mm)















SIZE: 56-16-145

**ACETATE** 









(147mm)



(56mm)



(50mm)



















SIZE: 56-18-145

**ACETATE** 









(147mm)



(56mm)



(46mm)



) (18mm)

















SIZE: 55-15-145

**ACETATE** 









(144mm)



(55mm)



(40mm)



(15mm)



(145mm)



## **OPTICS YD1365**











# **SUN YD1365T**













SIZE: 54-22-145

**ACETATE** 









(145mm)



(54mm)



(40mm)



(22mm)



(145mm)





























SIZE: 53-19-145

**ACETATE** 









(142mm)



(53mm)



(43mm)





(145mm)

























SIZE: 51-21-145

**ACETATE** 









(144mm)



(51mm)



(38mm)

































SIZE: 56-19-145

**ACETATE** 









(148mm)



(56mm)



(40mm)









**SUN YD1361T** 





















SIZE: 53-18-145

**ACETATE** 









(141mm)



(53mm)



(50mm)





31.8g































SIZE: 55-18-143

**ACETATE** 









(144mm)



(55mm)



(18mm)

(143mm)

42.8g

























SIZE: 55-19-145

**ACETATE** 









(147mm)



(55mm)



(44mm)







**OPTICS YD1354** 

**SUN YD1354T** 

























SIZE: 56-19-145

**ACETATE** 









(153mm)



(56mm)



) (19mm) (42mm)



(145mm)



46g





























SIZE: 57-17-145

**ACETATE** 









(148mm)



(57mm)



(44mm)































SIZE: 52-23-145

### **ACETATE**









(145mm)



(52mm)



(39mm)



(23mm)



(145mm)



40g











SIZE: 52-25-145

**ACETATE** 









(149mm)



(52mm)



(49mm)



(25mm)

















SIZ