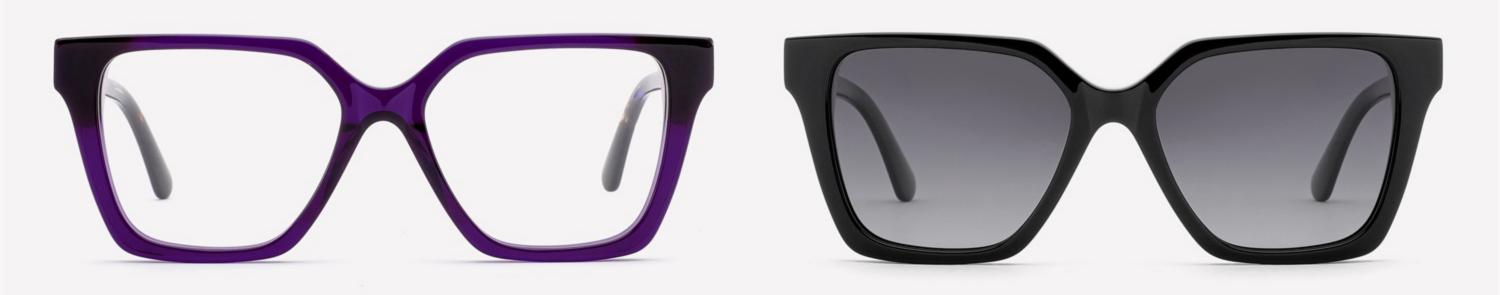

SIZE: 49-22-143

**ACETATE** 









(143mm)



(49mm)



(35mm)

















SIZE: 53-19-143

**ACETATE** 









(145mm)



(53mm)



(43mm)





(143mm)



C4 grey





C3 blue



SIZE: 50-21-143

**ACETATE** 









(143mm)



(50mm)



(40mm)

















SIZE: 51-22-143

**ACETATE** 









(143mm)



(51mm)



(35mm)

















SIZE: 52-19-143

**ACETATE** 









(142mm)



(52mm)



(37mm)



(19mm)













# Model:YD1188T

Size:54-20-148







(50mm)



(148mm)









# Model:YD1187T

Size:56-20-148







C1 OUTSIDE RED INSIDE TRANSPARENT



C2 OUTSIDE BLUE INSIDE YELLOW

# Model:YD1186T

Size:55-19-148

















SIZE: 53-18-145

**ACETATE** 









(144mm)



(53mm)



(43mm)



(18mm)



(145mm)

































SIZE: 53-17-145

**ACETATE** 









(143mm)



(53mm)



(44mm)





(145mm)



## **OPTICS FG1649**

























C3 purple

















SIZE: 52-24-145

**ACETATE** 









(145mm)



(52mm)



(47mm)





(145mm)







































SIZE: 52-20-145

**ACETATE** 









(142mm)



(52mm)



(41mm)



(20mm)



(145mm)









































SIZE: 53-17-142

### **ACETATE**









(141mm)



(53mm)



(44mm)



(17mm)



(142mm)



## **OPTICS FG1646**

## **SUN FG1646T**





















SIZE: 52-17-145

**ACETATE** 









(140mm)



(52mm)



(40mm)































SIZE: 53-18-145

**ACETATE** 









(138mm)



(53mm)



(37mm)



) (18mm)



(145mm)





































SIZE: 46-23-1