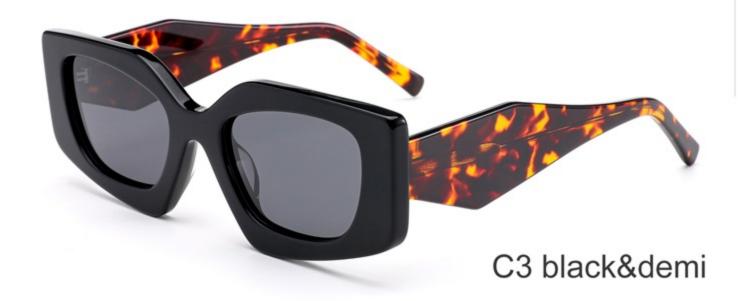

#### **COLOR DISPLAY**

Model:YD1294

Size:56-17-145

**COLOR DISPLAY** 

Model: YD1293

Size: 48-24-140

**COLOR DISPLAY** 

C3 green C4 wine red