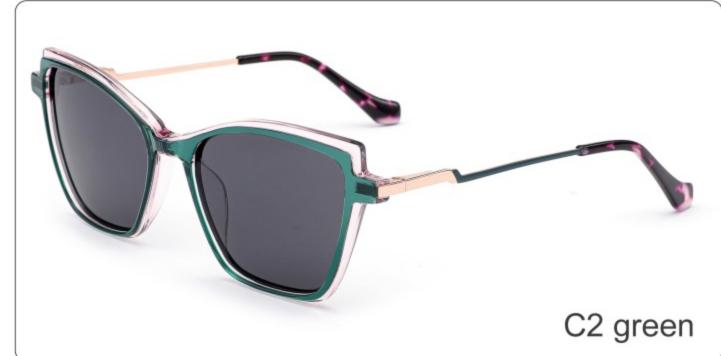

# **SUN YD1365T**

SIZE: 54-22-145

**ACETATE** 

(145mm)

(54mm)

(40mm)

(22mm)

(145mm)