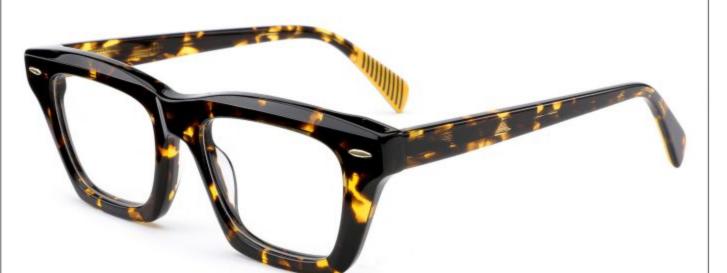

## **OPTICS FG1649**

C3 purple

SIZE: 52-24-145

**ACETATE** 

(145mm)

(52mm)

(47mm)

(145mm)