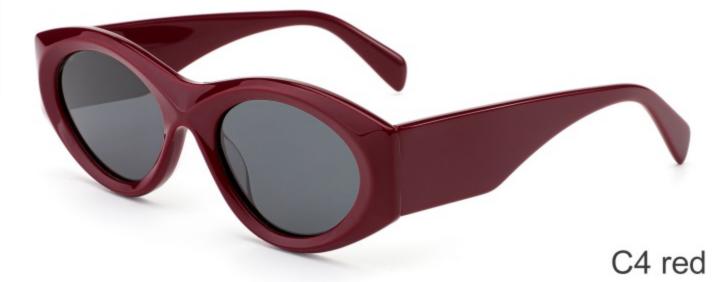

#### **COLOR DISPLAY**

Model:YD1294

Size:56-17-145

**COLOR DISPLAY** 

Model: YD1293

Size: 48-24-140

**COLOR DISPLAY** 

C3 green C4 wine red