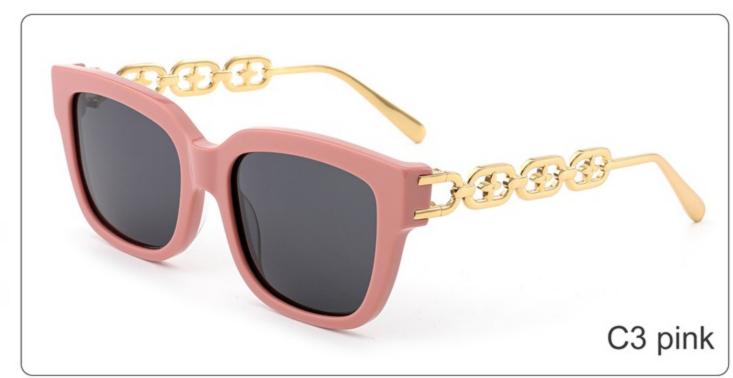

#### **COLOR DISPLAY**

Model:YD1294

Size:56-17-145

**COLOR DISPLAY** 

Model: YD1293

Size: 48-24-140

**COLOR DISPLAY** 

C3 green C4 wine red