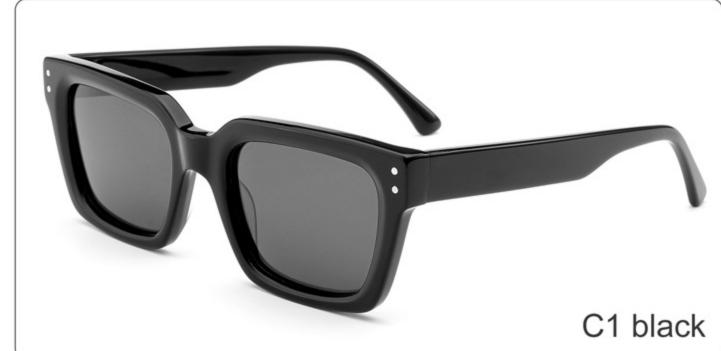

(52mm)



(49mm)



(25mm)

















SIZE: 46-21-145

### **ACETATE**









(142mm)



(46mm)



(39mm)

















SIZE: 56-19-145

### **ACETATE**









(152mm)



(56mm)



(49mm)



) (19mm)















SIZE: 51-18-145

**ACETATE** 









(139mm)



(51mm)



(43mm)





(145mm)



35g







SIZE: 51-19-145

**ACETATE** 









(141mm)



(51mm)



(41mm)

































SIZE: 49-18-145

**ACETATE** 









(141mm)



(49mm)



C2 demi

(36mm)



(18mm)



(145mm)





































SIZE: 51-23-145

**ACETATE** 









(145mm)



(51mm)



(44mm)



(23mm)



(145mm)



**OPTICS YD1331** 

## **SUN YD1331T**





















SIZE: 52-22-145

**ACETATE** 









(145mm)



(52mm)



(37mm)





(145mm)



























SIZE: 48-23-145

**ACETATE** 









(140mm)



(48mm)



(40mm)



(23mm)



(145mm)



35g

**OPTICS YD1327** 

**SUN YD1327T** 

















Model:YD1310T

Size:50-17-145





**COLOR DISPLAY** 



Model:YD1309T

Size:53-21-145





**COLOR DISPLAY** 



Model:YD1308T

Size:48-23-145





**COLOR DISPLAY** 



Model:YD1307T

Size:47-20-148





**COLOR DISPLAY** 



Model:YD1306T

Size:45-26-148





**COLOR DISPLAY** 





SIZE: 51-19-145

**ACETATE** 









(141mm)



(51mm)



(42mm)

















SIZE: 55-23-145

**ACETATE** 









(149mm)



(55mm)



(36mm)





(145mm)



46g











SIZE: 50-18-145

**ACETATE** 









(144mm)



(50mm)



(40mm)

















SIZE: 54-19-145

**ACETATE** 







(149mm)



(54mm)



(46mm)