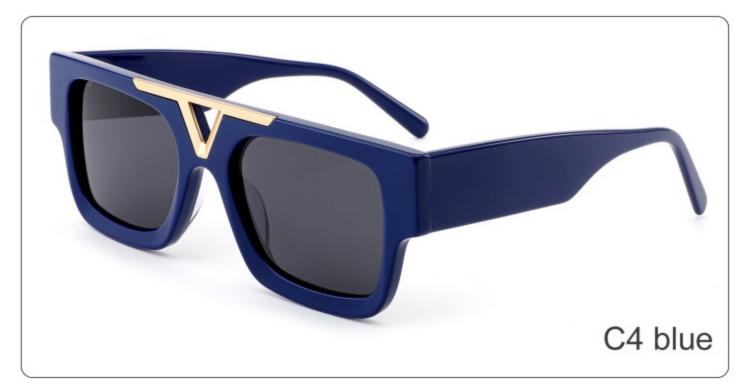

#### **COLOR DISPLAY**

Model:YD1294

Size:56-17-145

**COLOR DISPLAY** 

Model: YD1293

Size: 48-24-140

**COLOR DISPLAY** 

C3 green C4 wine red