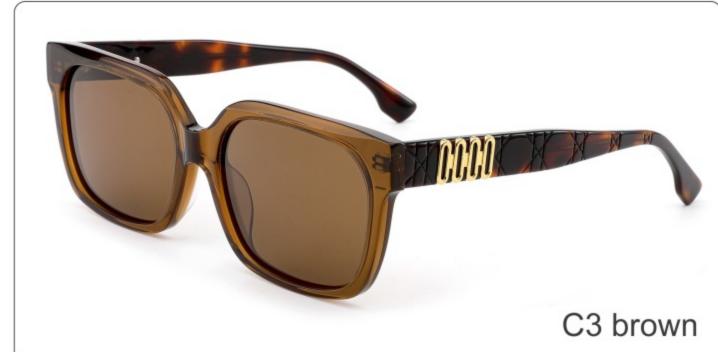

#### **COLOR DISPLAY**

Model:YD1294

Size:56-17-145

**COLOR DISPLAY** 

Model: YD1293

Size: 48-24-140

**COLOR DISPLAY** 

C3 green C4 wine red