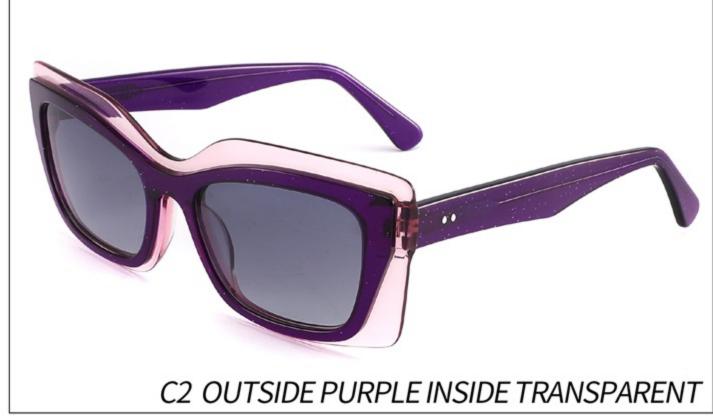

# Model:YD1187T

Size:56-20-148

C1 OUTSIDE RED INSIDE TRANSPARENT

C2 OUTSIDE BLUE INSIDE YELLOW