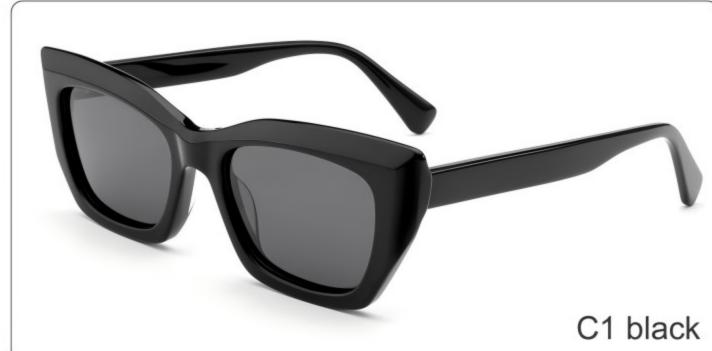

SIZE: 52-19-145

**ACETATE** 









(145mm)



(52mm)



(35mm)



































SIZE: 56-17-145

### **ACETATE**









(147mm)



(56mm)



(45mm)



















SIZE: 122-145

**ACETATE** 









(147mm)



(122mm)



(48mm)



(0mm)















SIZE: 129-145

**ACETATE** 









(150mm)



(129mm)



(38mm)



(0mm)















SIZE: 56-16-145

**ACETATE** 









(147mm)



(56mm)



(50mm)



















SIZE: 56-18-145

**ACETATE** 









(147mm)



(56mm)



(46mm)



) (18mm)

















SIZE: 55-15-145

**ACETATE** 









(144mm)



(55mm)



(40mm)



(15mm)



(145mm)



## **OPTICS YD1365**











# **SUN YD1365T**













SIZE: 54-22-145

**ACETATE** 









(145mm)



(54mm)



(40mm)



(22mm)



(145mm)





























SIZE: 53-19-145

**ACETATE** 









(142mm)



(53m