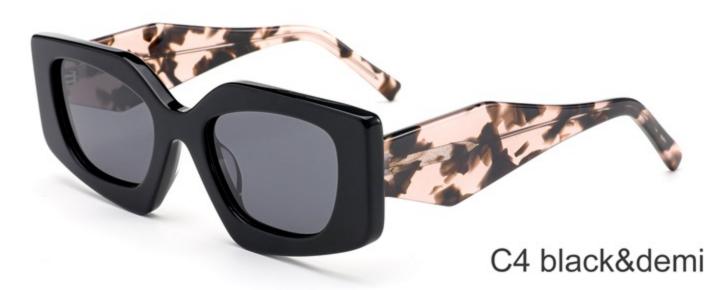

#### **COLOR DISPLAY**

Model:YD1294

Size:56-17-145

**COLOR DISPLAY** 

Model: YD1293

Size: 48-24-140

**COLOR DISPLAY** 

C3 green C4 wine red