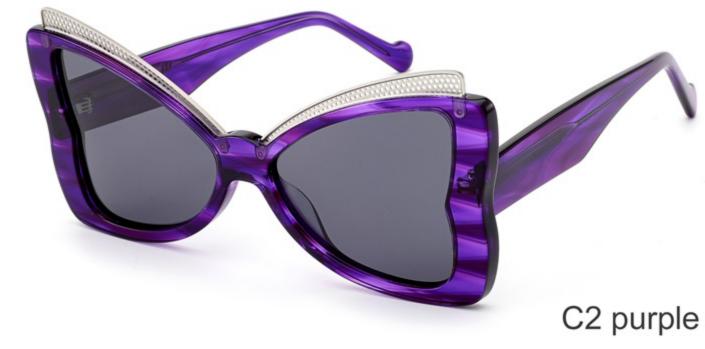

#### **COLOR DISPLAY**

Model:YD1294

Size:56-17-145

**COLOR DISPLAY** 

Model: YD1293

Size: 48-24-140

**COLOR DISPLAY** 

C3 green C4 wine red