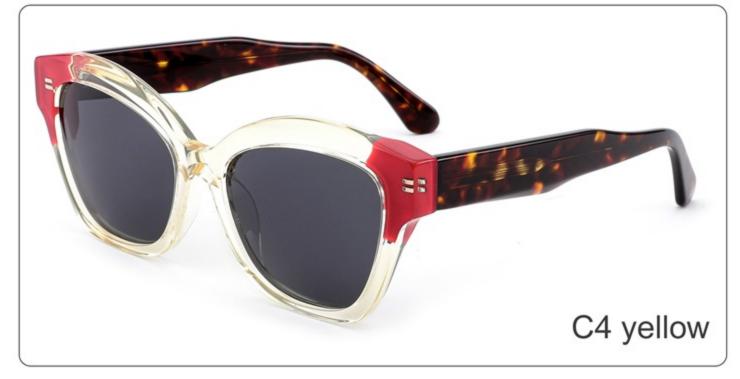

SIZE: 49-22-143

**ACETATE** 









(143mm)



(49mm)



(35mm)

















SIZE: 53-19-143

**ACETATE** 









(145mm)



(53mm)



(43mm)





(143mm)



C4 grey





C3 blue



SIZE: 50-21-143

**ACETATE** 









(143mm)



(50mm)



(40mm)

















SIZE: 51-22-143

**ACETATE** 









(143mm)



(51mm)



(35mm)

















SIZE: 52-19-143

**ACETATE** 









(142mm)



(52mm)



(37mm)



(19mm)













# Model:YD1188T

Size:54-20-148







(50mm)



(148mm)









# Model:YD1187T

Size:56-20-148







C1 OUTSIDE RED INSIDE TRANSPARENT



C2 OUTSIDE BLUE INSIDE YELLOW

# Model:YD1186T

Size:55-19-148

















SIZE: 53-18-145

**ACETATE** 









(144mm)



(53mm)



(43mm)



(18mm)



(145mm)

































SIZE: 53-17-145

**ACETATE** 









(143mm)



(53mm)



(44mm)





(145mm)



## **OPTICS FG1649**

























C3 purple

















SIZE: 52-24-145

**ACETATE** 









(145mm)



(52mm)



(47mm)





(145mm)







































SIZE: 52-20-145

**ACETATE** 









(142mm)



(52mm)



(41mm)



(20mm)



(145mm)









































SIZE: 53-17-142

### **ACETATE**









(141mm)



(53mm)



(44mm)



(17mm)



(142mm)



## **OPTICS FG1646**

## **SUN FG1646T**





















SIZE: 52-17-145

**ACETATE** 









(140mm)



(52mm)



(40mm)































SIZE: 53-18-145

**ACETATE** 









(138mm)



(53mm)



(37mm)



) (18mm)



(145mm)





































SIZE: 46-23