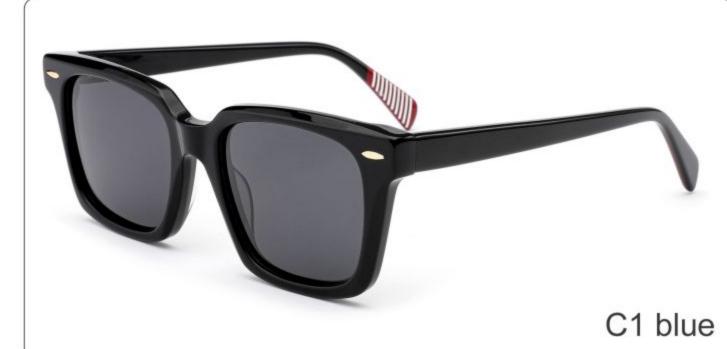

SIZE: 56-19-145

**ACETATE** 









(153mm)



(56mm)



) (19mm) (42mm)



(145mm)



46g





























SIZE: 57-17-145

**ACETATE** 









(148mm)



(57mm)



(44mm)































SIZE: 52-23-145

### **ACETATE**









(145mm)



(52mm)



(39mm)



(23mm)



(145mm)



40g











SIZE: 52-25-145

**ACETATE** 









(149mm)



(52mm)



(49mm)



(25mm)

















SIZE: 46-21-145

### **ACETATE**









(142mm)



(46mm)



(39mm)

















SIZE: 56-19-145

### **ACETATE**









(152mm)



(56mm)



(49mm)



) (19mm)















SIZE: 51-18-145

**ACETATE** 









(139mm)



(51mm)



(43mm)





(145mm)



35g







SIZE: 51-19-145

**ACETATE** 









(141mm)



(51mm)



(41mm)

































SIZE: 49-18-145

**ACETATE** 









(141mm)



(49mm)



C2 demi

(36mm)



(18mm)



(145mm)





































SIZE: 51-23-145

**ACETATE** 









(145mm)



(51mm)



(44mm)



(23mm)



(145mm)



**OPTICS YD1331** 

## **SUN YD1331T**





















SIZE: 52-22-145

**ACETATE** 









(145mm)



(52mm)



(37mm)





(145mm)



























SIZE: 48-23-145

**ACETATE** 









(140mm)



(48mm)



(40mm)



(23mm)



(145mm)



35g

**OPTICS YD1327** 

**SUN YD1327T** 

















Model:YD1310T

Size:50-17-145





**COLOR DISPLAY** 



Model:YD1309T

Size:53-21-145





**COLOR DISPLAY** 



Model:YD1308T

Size:48-23-145





**COLOR DISPLAY** 



Model:YD1307T

Size:47-20-148





**COLOR DISPLAY** 



Model:YD1306