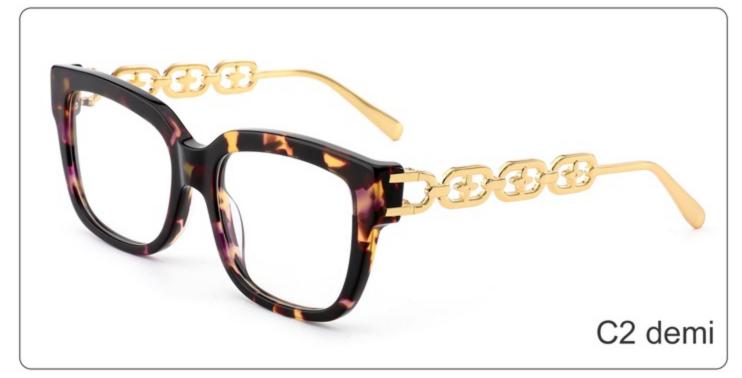

SIZE: 55-15-145

**ACETATE** 









(144mm)



(55mm)



(40mm)



(15mm)



(145mm)



## **OPTICS YD1365**











# **SUN YD1365T**













SIZE: 54-22-145

**ACETATE** 









(145mm)



(54mm)



(40mm)



(22mm)



(145mm)





























SIZE: 53-19-145

**ACETATE** 









(142mm)



(53mm)



(43mm)





(145mm)

























SIZE: 51-21-145

**ACETATE** 









(144mm)



(51mm)



(38mm)

































SIZE: 56-19-145

**ACETATE** 









(148mm)



(56mm)



(40mm)









**SUN YD1361T** 





















SIZE: 53-18-145

**ACETATE** 









(141mm)



(53mm)



(50mm)





31.8g































SIZE: 55-18-143

**ACETATE** 









(144mm)



(55mm)



(18mm)

(143mm)

42.8g

























SIZE: 55-19-145

**ACETATE** 









(147mm)



(55mm)



(44mm)







**OPTICS YD1354** 

**SUN YD1354T** 

























SIZE: 56-19-145

**ACETATE** 









(153mm)



(56mm)



) (19mm) (42mm)



(145mm)



46g





























SIZE: 57-17-145

**ACETATE** 









(148mm)



(57mm)



(44mm)































SIZE: 52-23-145

### **ACETATE**









(145mm)



(52mm)



(39mm)



(23mm)



(145mm)



40g











SIZE: 52-25-145

**ACETATE** 









(149mm)



(52mm)



(49mm)



(25mm)

















SIZE: 46-21-145

### **ACETATE**









(142mm)



(46mm)



(39mm)

















SIZE: 56-19-145

### **ACETATE**









(152mm)



(56mm)



(49mm)



) (19mm)















SIZE: 51-18-145

**ACETATE**