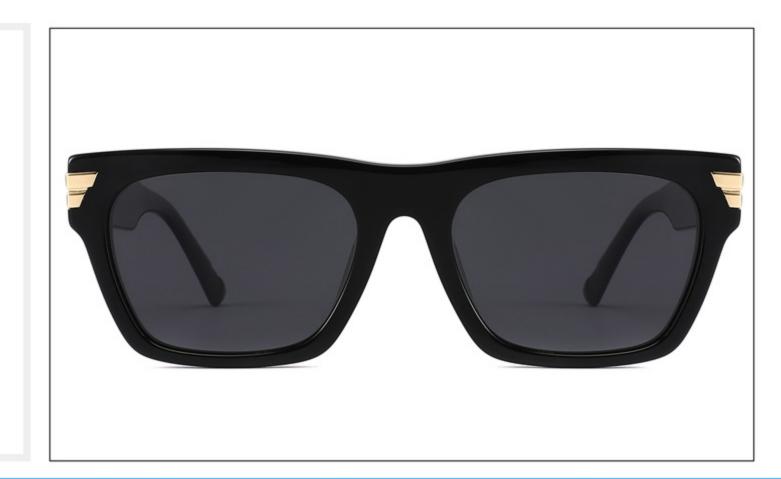

SIZE: 53-17-142

### **ACETATE**









(141mm)



(53mm)



(44mm)



(17mm)



(142mm)



## **OPTICS FG1646**

## **SUN FG1646T**





















SIZE: 52-17-145

**ACETATE** 









(140mm)



(52mm)



(40mm)































SIZE: 53-18-145

**ACETATE** 









(138mm)



(53mm)



(37mm)



) (18mm)



(145mm)





































SIZE: 46-23-145

**ACETATE** 



















































SIZE: 47-23-145

**ACETATE** 









(142mm)



(47mm)



(42mm)









































Size:50-23-145







(50mm)



(60mm)





(145mm)









Size:57-17-145









(57mm)



(61mm)





(145mm)









Size:52-22-145





























Size:52-22-145























Size:55-19-145