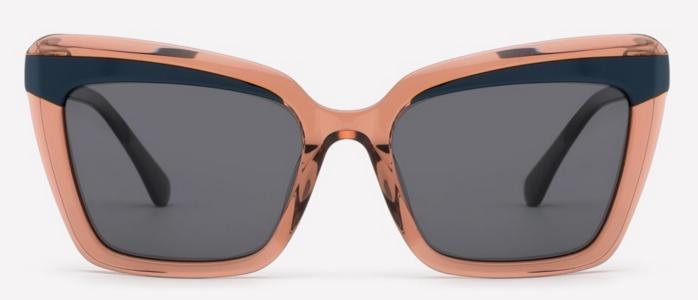

9-148

















SIZE: 53-18-145

**ACETATE** 









(144mm)



(53mm)



(43mm)



(18mm)



(145mm)

































SIZE: 53-17-145

**ACETATE** 









(143mm)



(53mm)



(44mm)





(145mm)



## **OPTICS FG1649**

























C3 purple

















SIZE: 52-24-145

**ACETATE** 









(145mm)



(52mm)



(47mm)





(145mm)







































SIZE: 52-20-145

**ACETATE** 









(142mm)



(52mm)



(41mm)



(20mm)



(145mm)









































SIZE: 53-17-142

### **ACETATE**









(141mm)



(53mm)



(44mm)



(17mm)



(142mm)



## **OPTICS FG1646**

## **SUN FG1646T**





















SIZE: 52-17-145

**ACETATE** 









(140mm)



(52mm)



(40mm)































SIZE: 53-18-145

**ACETATE** 









(138mm)



(53mm)



(37mm)



) (18mm)



(145mm)





































SIZE: 46-23-145

**ACETATE** 



















































SIZE: 47-23-145

**ACETATE** 









(142mm)



(47mm)



(42mm)









































Size:50-23-145







(50mm)



(60mm)





(145mm)









Size:57-17-145









(57mm)



(61mm)





(145mm)









Size:52-22-145





























Size:52-22-145























Size:55-19-145