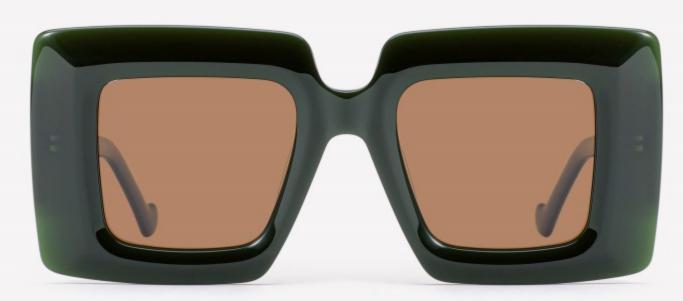

SIZE: 53-19-145

**ACETATE** 

(142mm)

(53mm)

(43mm)

(145mm)

SIZE: 51-21-145

**ACETATE** 