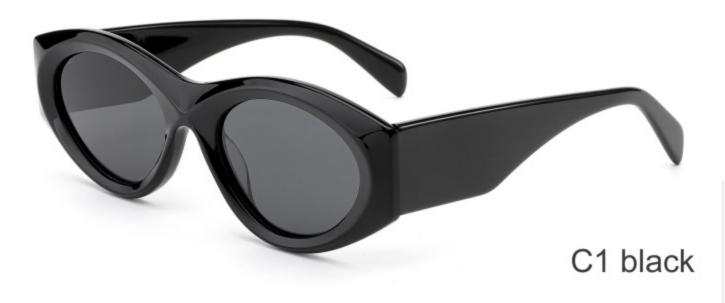

53mm)



(46mm)





(142mm)



**OPTICS YD1268** 

**SUN YD1268T** 





















## SIZE: 53-16-142

## **ACETATE**

















(49mm)







22

**OPTICS YD1267** 

# **SUN YD1267T**





















### SIZE: 53-17-142

### **ACETATE**

















(49mm)

(17mm)

(14





# **OPTICS YD1266**

## **SUN YD1266T**





















SIZE: 49-22-143

**ACETATE** 









(143mm)



(49mm)



(35mm)

















SIZE: 53-19-143

**ACETATE** 









(145mm)



(53mm)



(43mm)





(143mm)



C4 grey





C3 blue



SIZE: 50-21-143

**ACETATE** 









(143mm)



(50mm)



(40mm)

















SIZE: 51-22-143

**ACETATE** 









(143mm)



(51mm)



(35mm)

















SIZE: 52-19-143

**ACETATE** 









(142mm)



(52mm)



(37mm)



(19mm)













# Model:YD1188T

Size:54-20-148







(50mm)



(148mm)









# Model:YD1187T

Size:56-20-148







C1 OUTSIDE RED INSIDE TRANSPARENT



C2 OUTSIDE BLUE INSIDE YELLOW

# Model:YD1186T

Size:55-19-148

















SIZE: 53-18-145

**ACETATE** 









(144mm)



(53mm)



(43mm)



(18mm)



(145mm)

































SIZE: 53-17-145

**ACETATE** 









(143mm)



(53mm)



(44mm)





(145mm)



## **OPTICS FG1649**

























C3 purple

















SIZE: 52-24-145

**ACETATE** 









(145mm)



(52mm)



(47mm)





(145mm)







































SIZE: 52-20-145

**ACETATE** 









(142mm)



(52mm)



(41mm)



(20mm)



(145mm)









































SIZE: 53-17-142

### **ACETATE**









(14