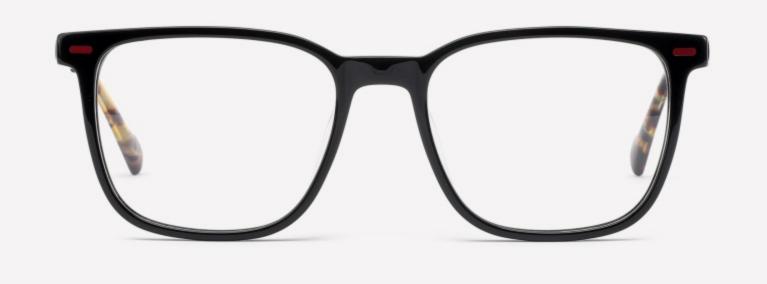

:54-20-143





**COLOR DISPLAY** 



Model:YD1284 RB RO0502S

Size:51-19-143





**COLOR DISPLAY** 



Model:YD1283 RB2187

Size:54-17-143





COLOR DISPLAY



Model:YD1282 RB2186

Size:52-20-143





**COLOR DISPLAY** 



Model:YD1281 RB2140

Size:50-22-143





**COLOR DISPLAY** 







SIZE: 48-21-140

**ACETATE** 









(135mm)



(48mm)



(40mm)









# **OPTICS YD1280**





# **SUN YD1280T**



















SIZE: 55-19-145

**ACETATE** 









(150mm)



(55mm)



(40mm)



(19mm)



(145mm)



# **OPTICS YD1276**





















SIZE: 53-18-142

## **ACETATE**



# **OPTICS YD1270**

## **SUN YD1270T**



















#### SIZE: 54-15-142

## **ACETATE**









(135mm)



(54mm)



(46mm)







22g

# **OPTICS YD1269**

## **SUN YD1269T**





















#### SIZE: 53-18-142

### **ACETATE**













(53mm)



(46mm)





(142mm)



**OPTICS YD1268** 

**SUN YD1268T** 





















## SIZE: 53-16-142

## **ACETATE**

















(49mm)







22

**OPTICS YD1267** 

# **SUN YD1267T**





















### SIZE: 53-17-142

### **ACETATE**

















(49mm)

(17mm)

(14





# **OPTICS YD1266**

## **SUN YD1266T**





















SIZE: 49-22-143

**ACETATE** 









(143mm)



(49mm)



(35mm)

















SIZE: 53-19-143

**ACETATE** 









(145mm)



(53mm)



(43mm)





(143mm)



C4 grey





C3 blue



SIZE: 50-21-143

**ACETATE** 









(143mm)



(50mm)



(40mm)

















SIZE: 51-22-143

**ACETATE** 









(143mm)



(51mm)



(35mm)

















SIZE: 52-19-143

**ACETATE