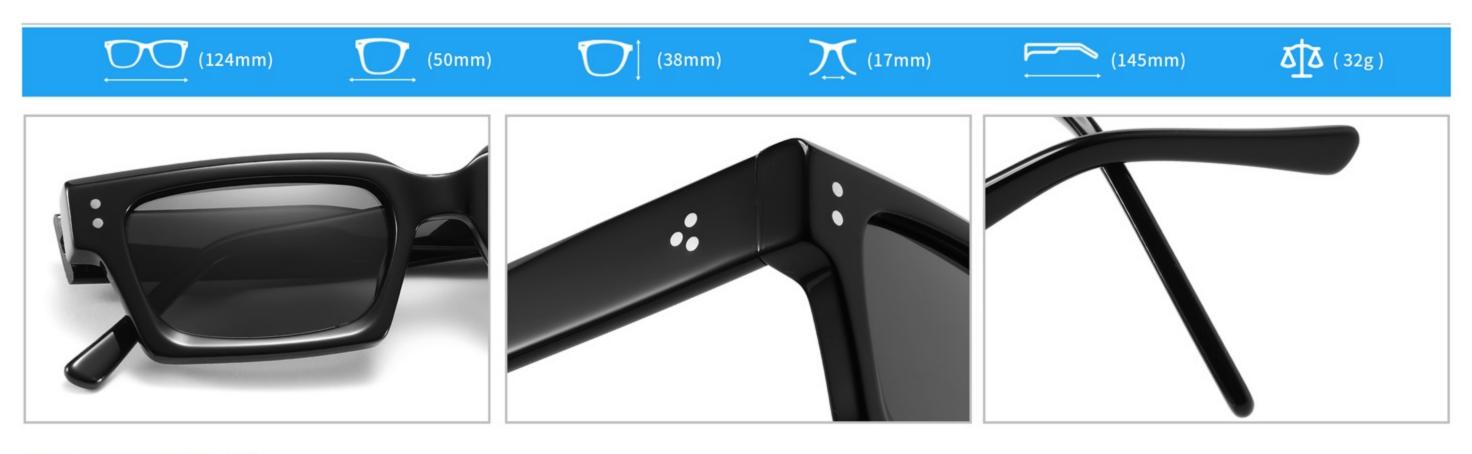

# **SUN YD1365T**

SIZE: 54-22-145

**ACETATE** 

(145mm)

(54mm)

(40mm)

(22mm)

(145mm)