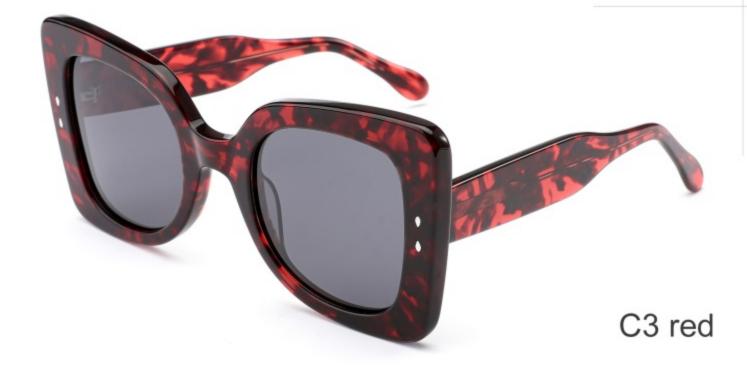

#### **COLOR DISPLAY**

Model:YD1294

Size:56-17-145

**COLOR DISPLAY** 

Model: YD1293

Size: 48-24-140

**COLOR DISPLAY** 

C3 green C4 wine red