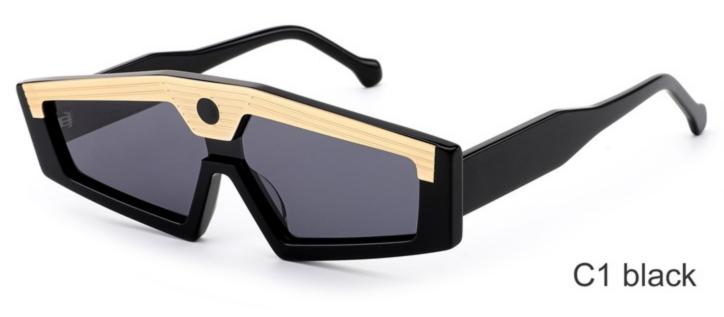

## **SUN YD1331T**

SIZE: 52-22-145

**ACETATE** 

(145mm)

(52mm)

(37mm)

(145mm)

SIZE: 48-23-145