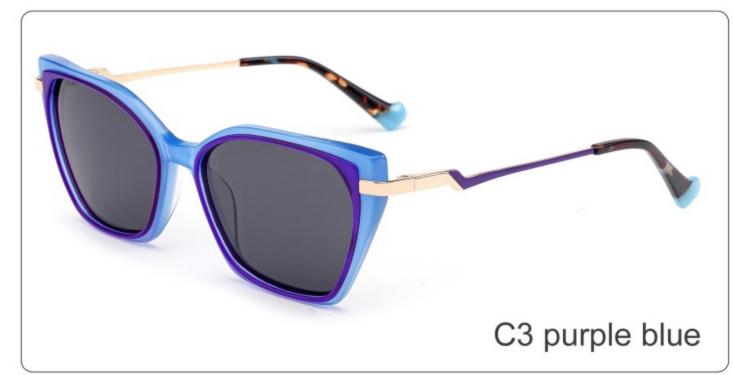

#### **COLOR DISPLAY**

Model:YD1294

Size:56-17-145

**COLOR DISPLAY** 

Model: YD1293

Size: 48-24-140

**COLOR DISPLAY** 

C3 green C4 wine red