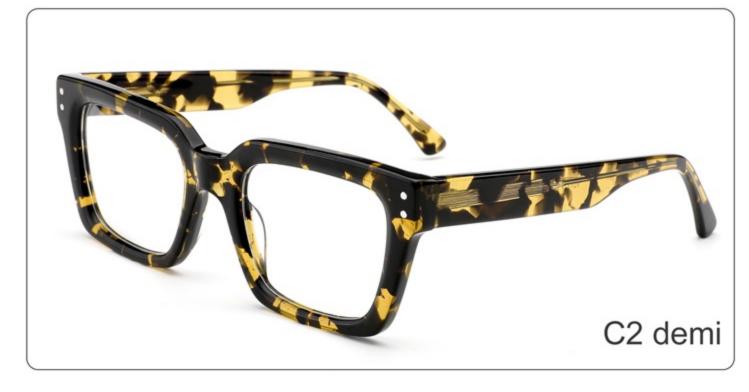

(52mm)



(49mm)



(25mm)

















SIZE: 46-21-145

### **ACETATE**









(142mm)



(46mm)



(39mm)

















SIZE: 56-19-145

### **ACETATE**









(152mm)



(56mm)



(49mm)



) (19mm)















SIZE: 51-18-145

**ACETATE** 









(139mm)



(51mm)



(43mm)





(145mm)



35g







SIZE: 51-19-145

**ACETATE** 









(141mm)



(51mm)



(41mm)

































SIZE: 49-18-145

**ACETATE** 









(141mm)



(49mm)



C2 demi

(36mm)



(18mm)



(145mm)





































SIZE: 51-23-145

**ACETATE** 









(145mm)



(51mm)



(44mm)



(23mm)



(145mm)



**OPTICS YD1331** 

## **SUN YD1331T**





















SIZE: 52-22-145

**ACETATE** 









(145mm)



(52mm)



(37mm)





(145mm)



























SIZE: 48-23-145

**ACETATE** 









(140mm)



(48mm)



(40mm)



(23mm)



(145mm)



35g

**OPTICS YD1327** 

**SUN YD1327T** 

















Model:YD1310T

Size:50-17-145





**COLOR DISPLAY** 



Model:YD1309T

Size:53-21-145





**COLOR DISPLAY** 



Model:YD1308T

Size:48-23-145





**COLOR DISPLAY** 



Model:YD1307T

Size:47-20-148





**COLOR DISPLAY** 



Model:YD1306T

Size:45-26-148





**COLOR DISPLAY** 





SIZE: 51-19-145

**ACETATE** 









(141mm)



(51mm)



(42mm)

















SIZE: 55-23-145

**ACETATE** 









(149mm)



(55mm)



(36mm)





(145mm)



46g











SIZE: 50-18-145

**ACETATE** 









(144mm)



(50mm)



(40mm)

















SIZE: 54-19-145

**ACETATE** 







(149mm)



(54mm)



(46mm)