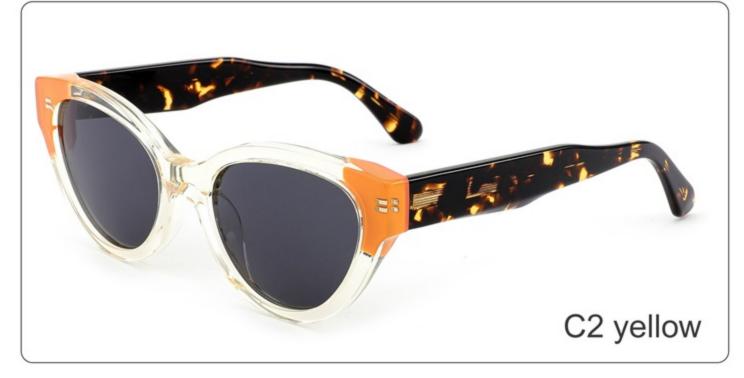

# **SUN YD1365T**

SIZE: 54-22-145

**ACETATE** 

(145mm)

(54mm)

(40mm)

(22mm)

(145mm)