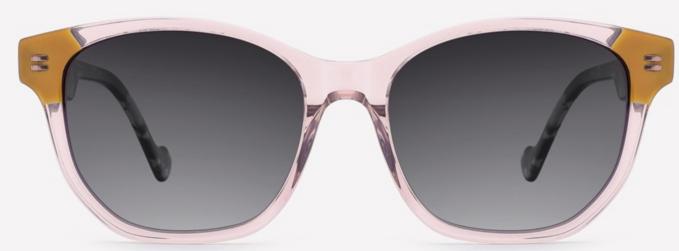

(142mm)



(52mm)



(37mm)



(19mm)













# Model:YD1188T

Size:54-20-148







(50mm)



(148mm)









# Model:YD1187T

Size:56-20-148







C1 OUTSIDE RED INSIDE TRANSPARENT



C2 OUTSIDE BLUE INSIDE YELLOW

# Model:YD1186T

Size:55-19-148

















SIZE: 53-18-145

**ACETATE** 









(144mm)



(53mm)



(43mm)



(18mm)



(145mm)

































SIZE: 53-17-145

**ACETATE** 









(143mm)



(53mm)



(44mm)





(145mm)



## **OPTICS FG1649**

























C3 purple

















SIZE: 52-24-145

**ACETATE** 









(145mm)



(52mm)



(47mm)





(145mm)







































SIZE: 52-20-145

**ACETATE** 









(142mm)



(52mm)



(41mm)



(20mm)



(145mm)









































SIZE: 53-17-142

### **ACETATE**









(141mm)



(53mm)



(44mm)



(17mm)



(142mm)



## **OPTICS FG1646**

## **SUN FG1646T**





















SIZE: 52-17-145

**ACETATE** 









(140mm)



(52mm)



(40mm)































SIZE: 53-18-145

**ACETATE** 









(138mm)



(53mm)



(37mm)



) (18mm)



(145mm)





































SIZE: 46-23-145

**ACETATE** 



















































SIZE: 47-23-145

**ACETATE** 









(142mm)



(47mm)



(42mm)









































Size:50-23-145







(50mm)



(60mm)





(145mm)









Size:57-17-145









(57mm)



(61mm)





(145mm)









Size:52-22-145





























Size:52-22-145























Size:55-19-145