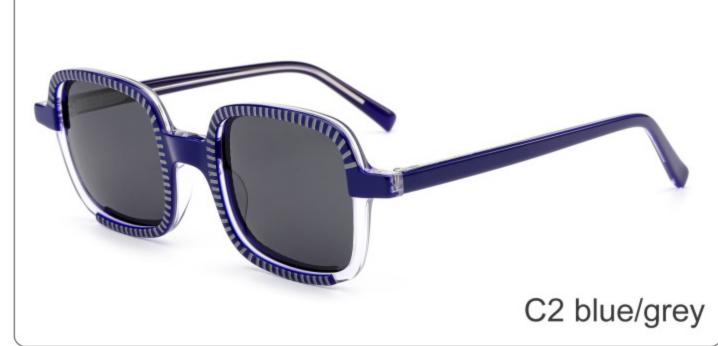

#### **COLOR DISPLAY**

Model:YD1294

Size:56-17-145

**COLOR DISPLAY** 

Model: YD1293

Size: 48-24-140

**COLOR DISPLAY** 

C3 green C4 wine red