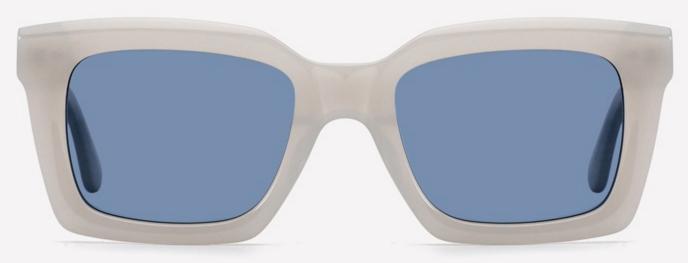

ETATE**









(147mm)



(56mm)



(45mm)



















SIZE: 122-145

**ACETATE** 









(147mm)



(122mm)



(48mm)



(0mm)















SIZE: 129-145

**ACETATE** 









(150mm)



(129mm)



(38mm)



(0mm)















SIZE: 56-16-145

**ACETATE** 









(147mm)



(56mm)



(50mm)



















SIZE: 56-18-145

**ACETATE** 









(147mm)



(56mm)



(46mm)



) (18mm)

















SIZE: 55-15-145

**ACETATE** 









(144mm)



(55mm)



(40mm)



(15mm)



(145mm)



## **OPTICS YD1365**











# **SUN YD1365T**













SIZE: 54-22-145

**ACETATE** 









(145mm)



(54mm)



(40mm)



(22mm)



(145mm)





























SIZE: 53-19-145

**ACETATE** 









(142mm)



(53mm)



(43mm)





(145mm)

























SIZE: 51-21-145

**ACETATE** 









(144mm)



(51mm)



(38mm)

































SIZE: 56-19-145

**ACETATE** 









(148mm)



(56mm)



(40mm)









**SUN YD1361T** 





















SIZE: 53-18-145

**ACETATE** 









(141mm)



(53mm)



(50mm)





31.8g































SIZE: 55-18-143

**ACETATE** 









(144mm)



(55mm)



(18mm)

(143mm)

42.8g

























SIZE: 55-19-145

**ACETATE** 









(147mm)



(55mm)



(44mm)







**OPTICS YD1354** 

**SUN YD1354T** 

























SIZE: 56-19-145

**ACETATE** 









(153mm)



(56mm)



) (19mm) (42mm)



(145mm)



46g





























SIZE: 57-17-145

**ACETATE** 









(148mm)



(57mm)



(44mm)































SIZE: 52-2