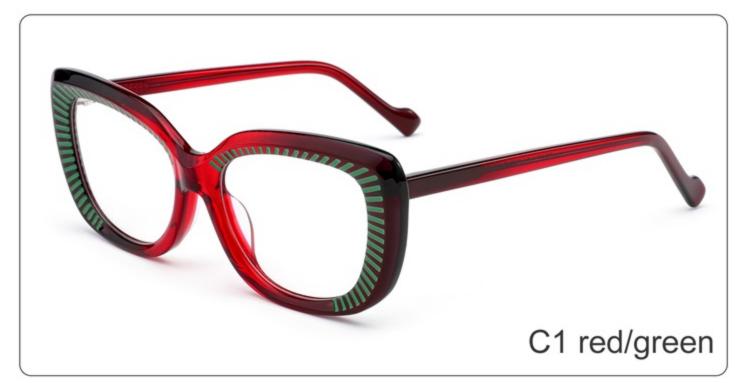

YD1186T

Size:55-19-148

















SIZE: 53-18-145

**ACETATE** 









(144mm)



(53mm)



(43mm)



(18mm)



(145mm)

































SIZE: 53-17-145

**ACETATE** 









(143mm)



(53mm)



(44mm)





(145mm)



## **OPTICS FG1649**

























C3 purple

















SIZE: 52-24-145

**ACETATE** 









(145mm)



(52mm)



(47mm)





(145mm)







































SIZE: 52-20-145

**ACETATE** 









(142mm)



(52mm)



(41mm)



(20mm)



(145mm)









































SIZE: 53-17-142

### **ACETATE**









(141mm)



(53mm)



(44mm)



(17mm)



(142mm)



## **OPTICS FG1646**

## **SUN FG1646T**





















SIZE: 52-17-145

**ACETATE** 









(140mm)



(52mm)



(40mm)































SIZE: 53-18-145

**ACETATE** 









(138mm)



(53mm)



(37mm)



) (18mm)



(145mm)





































SIZE: 46-23-145

**ACETATE** 



















































SIZE: 47-23-145

**ACETATE** 









(142mm)



(47mm)



(42mm)









































Size:50-23-145







(50mm)



(60mm)





(145mm)









Size:57-17-145









(57mm)



(61mm)





(145mm)









Size:52-22-145





























Size:52-22-145























Size:55-19-145