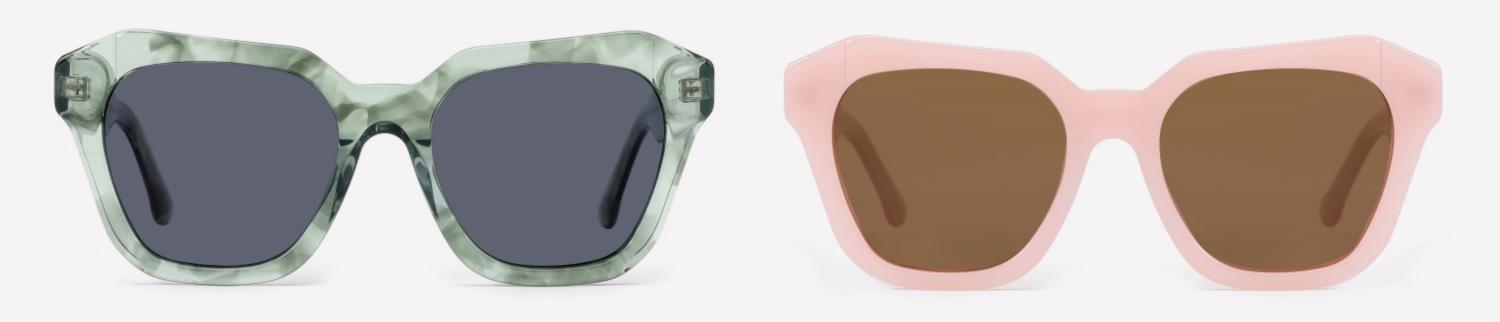

(55mm)



(18mm)

(143mm)

42.8g

























SIZE: 55-19-145

**ACETATE** 









(147mm)



(55mm)



(44mm)







**OPTICS YD1354** 

**SUN YD1354T** 

























SIZE: 56-19-145

**ACETATE** 









(153mm)



(56mm)



) (19mm) (42mm)



(145mm)



46g





























SIZE: 57-17-145

**ACETATE** 









(148mm)



(57mm)



(44mm)































SIZE: 52-23-145

### **ACETATE**









(145mm)



(52mm)



(39mm)



(23mm)



(145mm)



40g











SIZE: 52-25-145

**ACETATE** 









(149mm)



(52mm)



(49mm)



(25mm)

















SIZE: 46-21-145

### **ACETATE**









(142mm)



(46mm)



(39mm)

















SIZE: 56-19-145

### **ACETATE**









(152mm)



(56mm)



(49mm)



) (19mm)















SIZE: 51-18-145

**ACETATE** 









(139mm)



(51mm)



(43mm)





(145mm)



35g







SIZE: 51-19-145

**ACETATE** 









(141mm)



(51mm)



(41mm)

































SIZE: 49-18-145

**ACETATE** 









(141mm)



(49mm)



C2 demi

(36mm)



(18mm)



(145mm)





































SIZE: 51-23-145

**ACETATE** 









(145mm)



(51mm)



(44mm)



(23mm)



(145mm)



**OPTICS YD1331** 

## **SUN YD1331T**





















SIZE: 52-22-145

**ACETATE** 









(145mm)



(52mm)



(37mm)





(145mm)



























SIZE: 48-23-145

**ACETATE** 









(140mm)



(48mm)



(40mm)



(23mm)



(145mm)



35g

**OPTICS YD1327** 

**SUN YD1327T** 

















Model:YD1310T

Size:50-17-145





**COLOR DISPLAY** 



Model