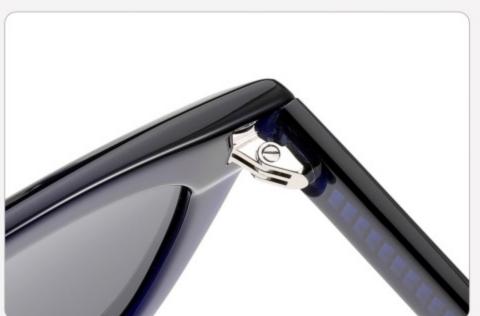

YD1276**





















SIZE: 53-18-142

## **ACETATE**



# **OPTICS YD1270**

## **SUN YD1270T**



















#### SIZE: 54-15-142

## **ACETATE**









(135mm)



(54mm)



(46mm)







22g

# **OPTICS YD1269**

## **SUN YD1269T**





















#### SIZE: 53-18-142

### **ACETATE**













(53mm)



(46mm)





(142mm)



**OPTICS YD1268** 

**SUN YD1268T** 





















## SIZE: 53-16-142

## **ACETATE**

















(49mm)







22

**OPTICS YD1267** 

# **SUN YD1267T**





















### SIZE: 53-17-142

### **ACETATE**

















(49mm)

(17mm)

(14





# **OPTICS YD1266**

## **SUN YD1266T**





















SIZE: 49-22-143

**ACETATE** 









(143mm)



(49mm)



(35mm)

















SIZE: 53-19-143

**ACETATE** 









(145mm)



(53mm)



(43mm)





(143mm)



C4 grey





C3 blue



SIZE: 50-21-143

**ACETATE** 









(143mm)



(50mm)



(40mm)

















SIZE: 51-22-143

**ACETATE** 









(143mm)



(51mm)



(35mm)

















SIZE: 52-19-143

**ACETATE** 









(142mm)



(52mm)



(37mm)



(19mm)













# Model:YD1188T

Size:54-20-148







(50mm)



(148mm)









# Model:YD1187T

Size:56-20-148







C1 OUTSIDE RED INSIDE TRANSPARENT



C2 OUTSIDE BLUE INSIDE YELLOW

# Model:YD1186T

Size:55-19-148

















SIZE: 53-18-145

**ACETATE** 









(144mm)



(53mm)



(43mm)



(18mm)



(145mm)

































SIZE: 53-17-145

**ACETATE** 









(143mm)



(53mm)



(44mm)





(145mm)



## **OPTICS FG1649**