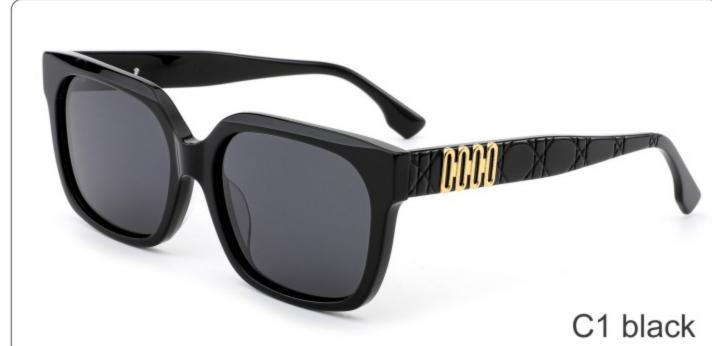

145mm)

























SIZE: 51-21-145

**ACETATE** 









(144mm)



(51mm)



(38mm)

































SIZE: 56-19-145

**ACETATE** 









(148mm)



(56mm)



(40mm)









**SUN YD1361T** 





















SIZE: 53-18-145

**ACETATE** 









(141mm)



(53mm)



(50mm)





31.8g































SIZE: 55-18-143

**ACETATE** 









(144mm)



(55mm)



(18mm)

(143mm)

42.8g

























SIZE: 55-19-145

**ACETATE** 









(147mm)



(55mm)



(44mm)







**OPTICS YD1354** 

**SUN YD1354T** 

























SIZE: 56-19-145

**ACETATE** 









(153mm)



(56mm)



) (19mm) (42mm)



(145mm)



46g





























SIZE: 57-17-145

**ACETATE** 









(148mm)



(57mm)



(44mm)































SIZE: 52-23-145

### **ACETATE**









(145mm)



(52mm)



(39mm)



(23mm)



(145mm)



40g











SIZE: 52-25-145

**ACETATE** 









(149mm)



(52mm)



(49mm)



(25mm)

















SIZE: 46-21-145

### **ACETATE**









(142mm)



(46mm)



(39mm)

















SIZE: 56-19-145

### **ACETATE**









(152mm)



(56mm)



(49mm)



) (19mm)















SIZE: 51-18-145

**ACETATE** 









(139mm)



(51mm)



(43mm)





(145mm)



35g







SIZE: 51-19-145

**ACETATE** 









(141mm)



(51mm)



(41mm)

































SIZE: 49-18-145

**ACETATE** 









(141mm)



(49mm)



C2 demi

(36mm)



(18mm)



(145mm)





































SIZE: 51-23-145

**ACETATE** 









(145mm)



(51mm)



(44mm