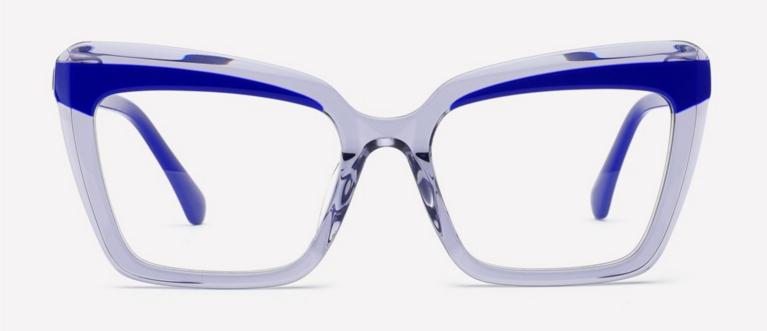

-19-148

















SIZE: 53-18-145

**ACETATE** 









(144mm)



(53mm)



(43mm)



(18mm)



(145mm)

































SIZE: 53-17-145

**ACETATE** 









(143mm)



(53mm)



(44mm)





(145mm)



## **OPTICS FG1649**

























C3 purple

















SIZE: 52-24-145

**ACETATE** 









(145mm)



(52mm)



(47mm)





(145mm)







































SIZE: 52-20-145

**ACETATE** 









(142mm)



(52mm)



(41mm)



(20mm)



(145mm)









































SIZE: 53-17-142

### **ACETATE**









(141mm)



(53mm)



(44mm)



(17mm)



(142mm)



## **OPTICS FG1646**

## **SUN FG1646T**





















SIZE: 52-17-145

**ACETATE** 









(140mm)



(52mm)



(40mm)































SIZE: 53-18-145

**ACETATE** 









(138mm)



(53mm)



(37mm)



) (18mm)



(145mm)





































SIZE: 46-23-145

**ACETATE** 



















































SIZE: 47-23-145

**ACETATE** 









(142mm)



(47mm)



(42mm)









































Size:50-23-145







(50mm)



(60mm)





(145mm)









Size:57-17-145









(57mm)



(61mm)





(145mm)









Size:52-22-145





























Size:52-22-145























Size:55-19-145