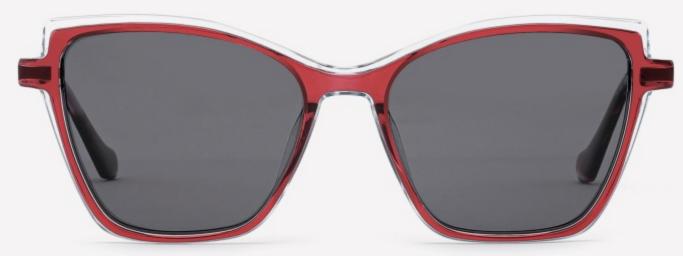

# **SUN YD1365T**

SIZE: 54-22-145

**ACETATE** 

(145mm)

(54mm)

(40mm)

(22mm)

(145mm)