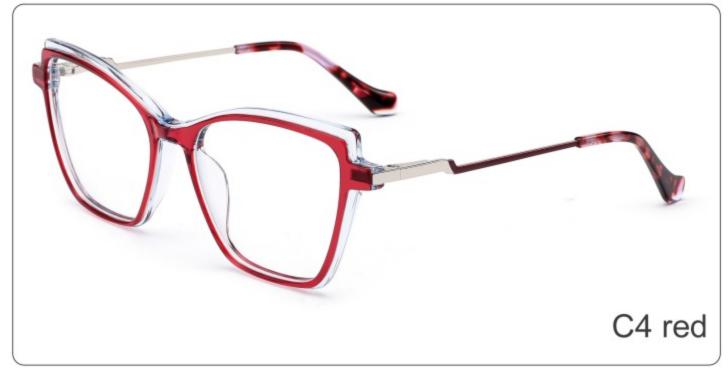

**COLOR DISPLAY** 







SIZE: 48-21-140

**ACETATE** 









(135mm)



(48mm)



(40mm)









# **OPTICS YD1280**





# **SUN YD1280T**



















SIZE: 55-19-145

**ACETATE** 









(150mm)



(55mm)



(40mm)



(19mm)



(145mm)



# **OPTICS YD1276**





















SIZE: 53-18-142

## **ACETATE**



# **OPTICS YD1270**

## **SUN YD1270T**



















#### SIZE: 54-15-142

## **ACETATE**









(135mm)



(54mm)



(46mm)







22g

# **OPTICS YD1269**

## **SUN YD1269T**





















#### SIZE: 53-18-142

### **ACETATE**













(53mm)



(46mm)





(142mm)



**OPTICS YD1268** 

**SUN YD1268T** 





















## SIZE: 53-16-142

## **ACETATE**

















(49mm)







22

**OPTICS YD1267** 

# **SUN YD1267T**





















### SIZE: 53-17-142

### **ACETATE**

















(49mm)

(17mm)

(14





# **OPTICS YD1266**

## **SUN YD1266T**





















SIZE: 49-22-143

**ACETATE** 









(143mm)



(49mm)



(35mm)

















SIZE: 53-19-143

**ACETATE** 









(145mm)



(53mm)



(43mm)





(143mm)



C4 grey





C3 blue



SIZE: 50-21-143

**ACETATE** 









(143mm)



(50mm)



(40mm)

















SIZE: 51-22-143

**ACETATE** 









(143mm)



(51mm)



(35mm)

















SIZE: 52-19-143

**ACETATE** 









(142mm)



(52mm)



(37mm)



(19mm)













# Model:YD1188T

Size:54-20-148







(50mm)



(148mm)









# Model:YD1187T

Size:56-20-148







C1 OUTSIDE RED INSIDE TRANSPARENT



C2 OUTSIDE BLUE INSIDE YELLOW

# Model:YD1186T

Size:55-19-14