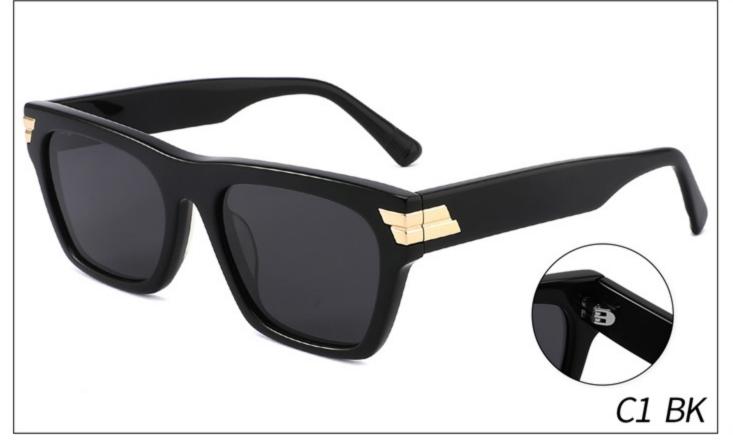

53-17-142

### **ACETATE**









(141mm)



(53mm)



(44mm)



(17mm)



(142mm)



## **OPTICS FG1646**

## **SUN FG1646T**





















SIZE: 52-17-145

**ACETATE** 









(140mm)



(52mm)



(40mm)































SIZE: 53-18-145

**ACETATE** 









(138mm)



(53mm)



(37mm)



) (18mm)



(145mm)





































SIZE: 46-23-145

**ACETATE** 



















































SIZE: 47-23-145

**ACETATE** 









(142mm)



(47mm)



(42mm)









































Size:50-23-145







(50mm)



(60mm)





(145mm)









Size:57-17-145









(57mm)



(61mm)





(145mm)









Size:52-22-145





























Size:52-22-145























Size:55-19-145