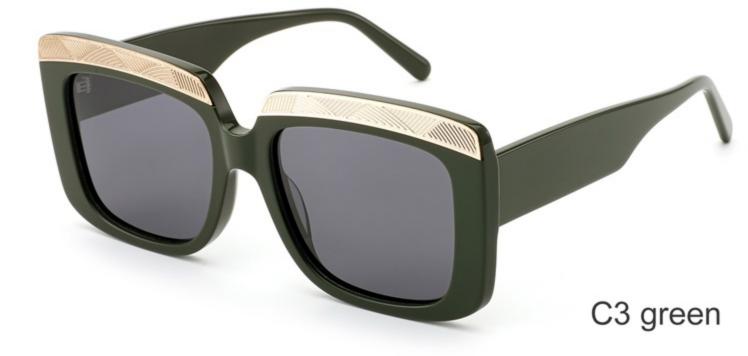

#### **COLOR DISPLAY**

Model:YD1294

Size:56-17-145

**COLOR DISPLAY** 

Model: YD1293

Size: 48-24-140

**COLOR DISPLAY** 

C3 green C4 wine red