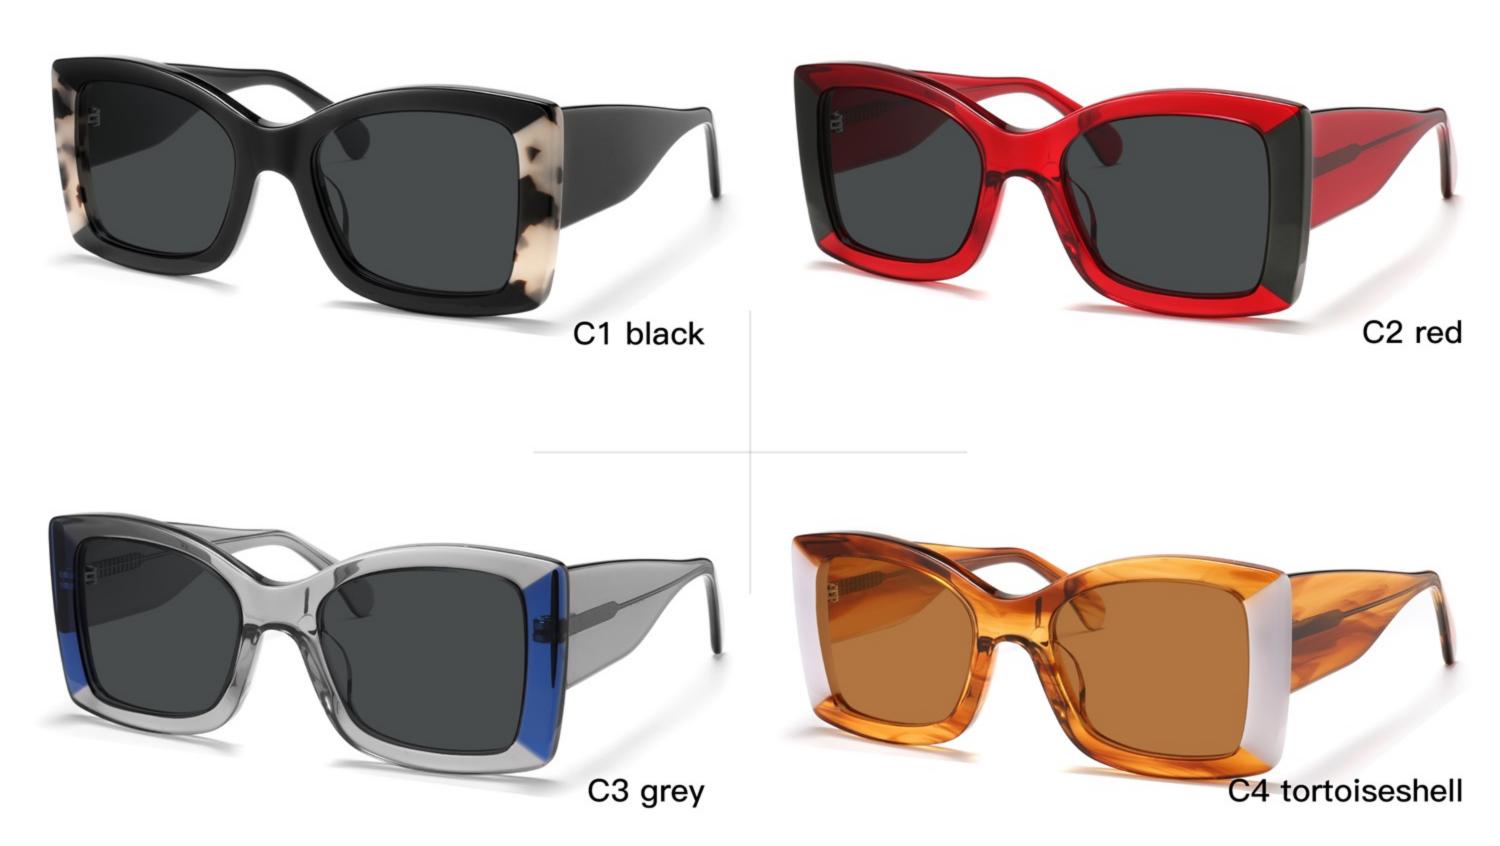

# **SUN YD1365T**

SIZE: 54-22-145

**ACETATE** 

(145mm)

(54mm)

(40mm)

(22mm)

(145mm)