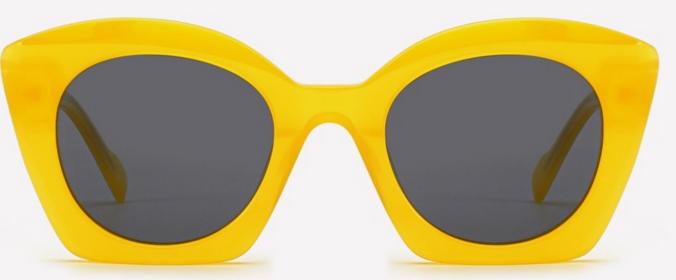

9mm)



(25mm)

















SIZE: 46-21-145

### **ACETATE**









(142mm)



(46mm)



(39mm)

















SIZE: 56-19-145

### **ACETATE**









(152mm)



(56mm)



(49mm)



) (19mm)















SIZE: 51-18-145

**ACETATE** 









(139mm)



(51mm)



(43mm)





(145mm)



35g







SIZE: 51-19-145

**ACETATE** 









(141mm)



(51mm)



(41mm)

































SIZE: 49-18-145

**ACETATE** 









(141mm)



(49mm)



C2 demi

(36mm)



(18mm)



(145mm)





































SIZE: 51-23-145

**ACETATE** 









(145mm)



(51mm)



(44mm)



(23mm)



(145mm)



**OPTICS YD1331** 

## **SUN YD1331T**





















SIZE: 52-22-145

**ACETATE** 









(145mm)



(52mm)



(37mm)





(145mm)



























SIZE: 48-23-145

**ACETATE** 









(140mm)



(48mm)



(40mm)



(23mm)



(145mm)



35g

**OPTICS YD1327** 

**SUN YD1327T** 

















Model:YD1310T

Size:50-17-145





**COLOR DISPLAY** 



Model:YD1309T

Size:53-21-145





**COLOR DISPLAY** 



Model:YD1308T

Size:48-23-145





**COLOR DISPLAY** 



Model:YD1307T

Size:47-20-148





**COLOR DISPLAY** 



Model:YD1306T

Size:45-26-148





**COLOR DISPLAY** 





SIZE: 51-19-145

**ACETATE** 









(141mm)



(51mm)



(42mm)

















SIZE: 55-23-145

**ACETATE** 









(149mm)



(55mm)



(36mm)





(145mm)



46g











SIZE: 50-18-145

**ACETATE** 









(144mm)



(50mm)



(40mm)

















SIZE: 54-19-145

**ACETATE** 







(149mm)



(54mm)



(46mm)



















SIZE: 51-21