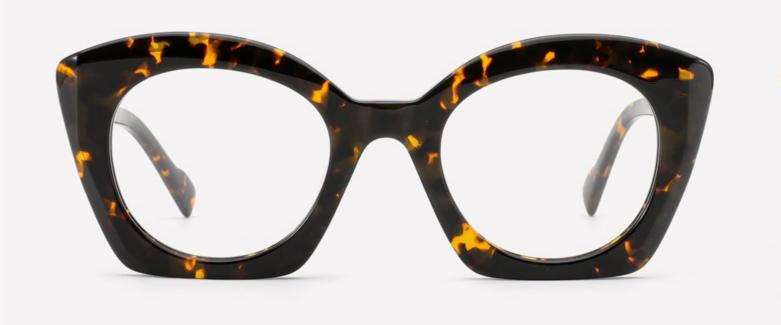

(49mm)



(25mm)

















SIZE: 46-21-145

### **ACETATE**









(142mm)



(46mm)



(39mm)

















SIZE: 56-19-145

### **ACETATE**









(152mm)



(56mm)



(49mm)



) (19mm)















SIZE: 51-18-145

**ACETATE** 









(139mm)



(51mm)



(43mm)





(145mm)



35g







SIZE: 51-19-145

**ACETATE** 









(141mm)



(51mm)



(41mm)

































SIZE: 49-18-145

**ACETATE** 









(141mm)



(49mm)



C2 demi

(36mm)



(18mm)



(145mm)





































SIZE: 51-23-145

**ACETATE** 









(145mm)



(51mm)



(44mm)



(23mm)



(145mm)



**OPTICS YD1331** 

## **SUN YD1331T**





















SIZE: 52-22-145

**ACETATE** 









(145mm)



(52mm)



(37mm)





(145mm)



























SIZE: 48-23-145

**ACETATE** 









(140mm)



(48mm)



(40mm)



(23mm)



(145mm)



35g

**OPTICS YD1327** 

**SUN YD1327T** 

















Model:YD1310T

Size:50-17-145





**COLOR DISPLAY** 



Model:YD1309T

Size:53-21-145





**COLOR DISPLAY** 



Model:YD1308T

Size:48-23-145





**COLOR DISPLAY** 



Model:YD1307T

Size:47-20-148





**COLOR DISPLAY** 



Model:YD1306T

Size:45-26-148





**COLOR DISPLAY** 





SIZE: 51-19-145

**ACETATE** 









(141mm)



(51mm)



(42mm)

















SIZE: 55-23-145

**ACETATE** 









(149mm)



(55mm)



(36mm)





(145mm)



46g











SIZE: 50-18-145

**ACETATE** 









(144mm)



(50mm)



(40mm)

















SIZE: 54-19-145

**ACETATE** 







(149mm)



(54mm)



(46mm)



















SIZE: 51-