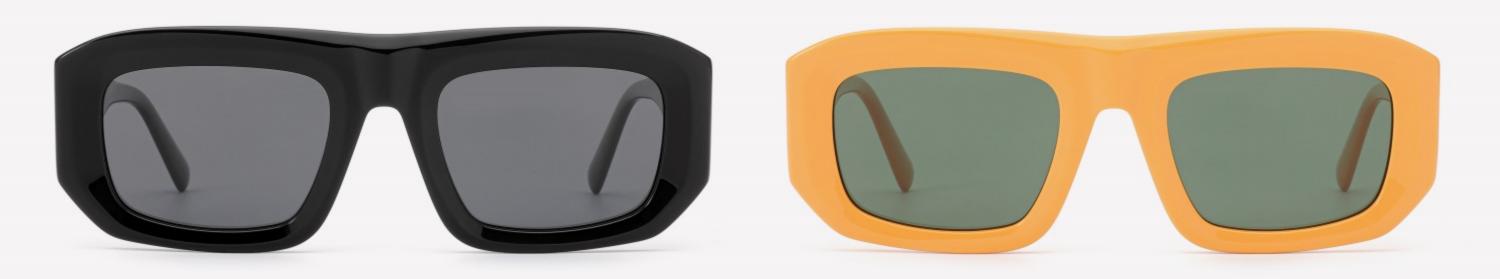

ATE**









(135mm)



(54mm)



(46mm)







22g

# **OPTICS YD1269**

## **SUN YD1269T**





















#### SIZE: 53-18-142

### **ACETATE**













(53mm)



(46mm)





(142mm)



**OPTICS YD1268** 

**SUN YD1268T** 





















## SIZE: 53-16-142

## **ACETATE**

















(49mm)







22

**OPTICS YD1267** 

# **SUN YD1267T**





















### SIZE: 53-17-142

### **ACETATE**

















(49mm)

(17mm)

(14





# **OPTICS YD1266**

## **SUN YD1266T**





















SIZE: 49-22-143

**ACETATE** 









(143mm)



(49mm)



(35mm)

















SIZE: 53-19-143

**ACETATE** 









(145mm)



(53mm)



(43mm)





(143mm)



C4 grey





C3 blue



SIZE: 50-21-143

**ACETATE** 









(143mm)



(50mm)



(40mm)

















SIZE: 51-22-143

**ACETATE** 









(143mm)



(51mm)



(35mm)

















SIZE: 52-19-143

**ACETATE** 









(142mm)



(52mm)



(37mm)



(19mm)













# Model:YD1188T

Size:54-20-148







(50mm)



(148mm)









# Model:YD1187T

Size:56-20-148







C1 OUTSIDE RED INSIDE TRANSPARENT



C2 OUTSIDE BLUE INSIDE YELLOW

# Model:YD1186T

Size:55-19-148

















SIZE: 53-18-145

**ACETATE** 









(144mm)



(53mm)



(43mm)



(18mm)



(145mm)

































SIZE: 53-17-145

**ACETATE** 









(143mm)



(53mm)



(44mm)





(145mm)



## **OPTICS FG1649**

























C3 purple

















SIZE: 52-24-145

**ACETATE** 









(145mm)



(52mm)



(47mm)





(145mm)







































SIZE: