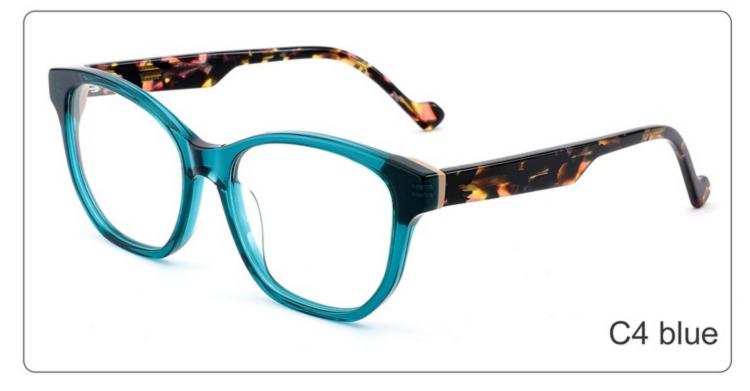

### **ACETATE**

(147mm)

(56mm)

(45mm)

SIZE: 122-145

**ACETATE** 

(147mm)

(122mm)