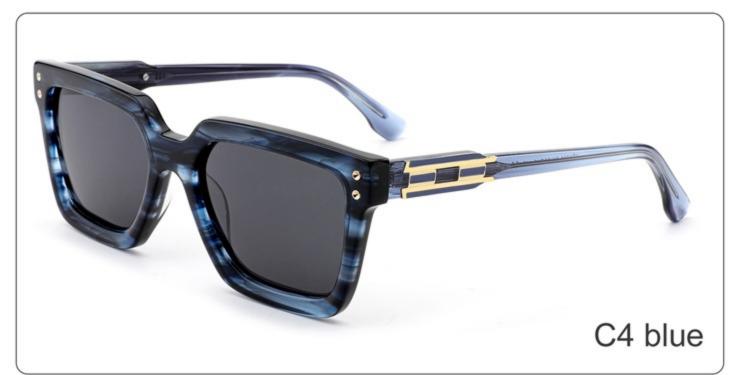

# **SUN YD1365T**

SIZE: 54-22-145

**ACETATE** 

(145mm)

(54mm)

(40mm)

(22mm)

(145mm)