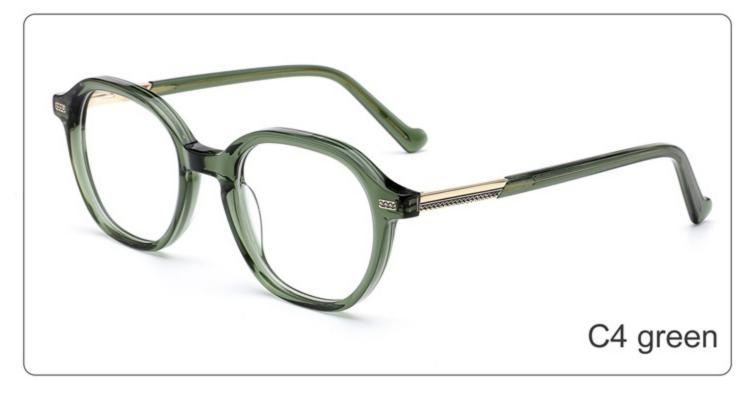

(145mm)

(53mm)

(43mm)

(143mm)

C4 grey

C3 blue

SIZE: 50-21-143

**ACETATE** 