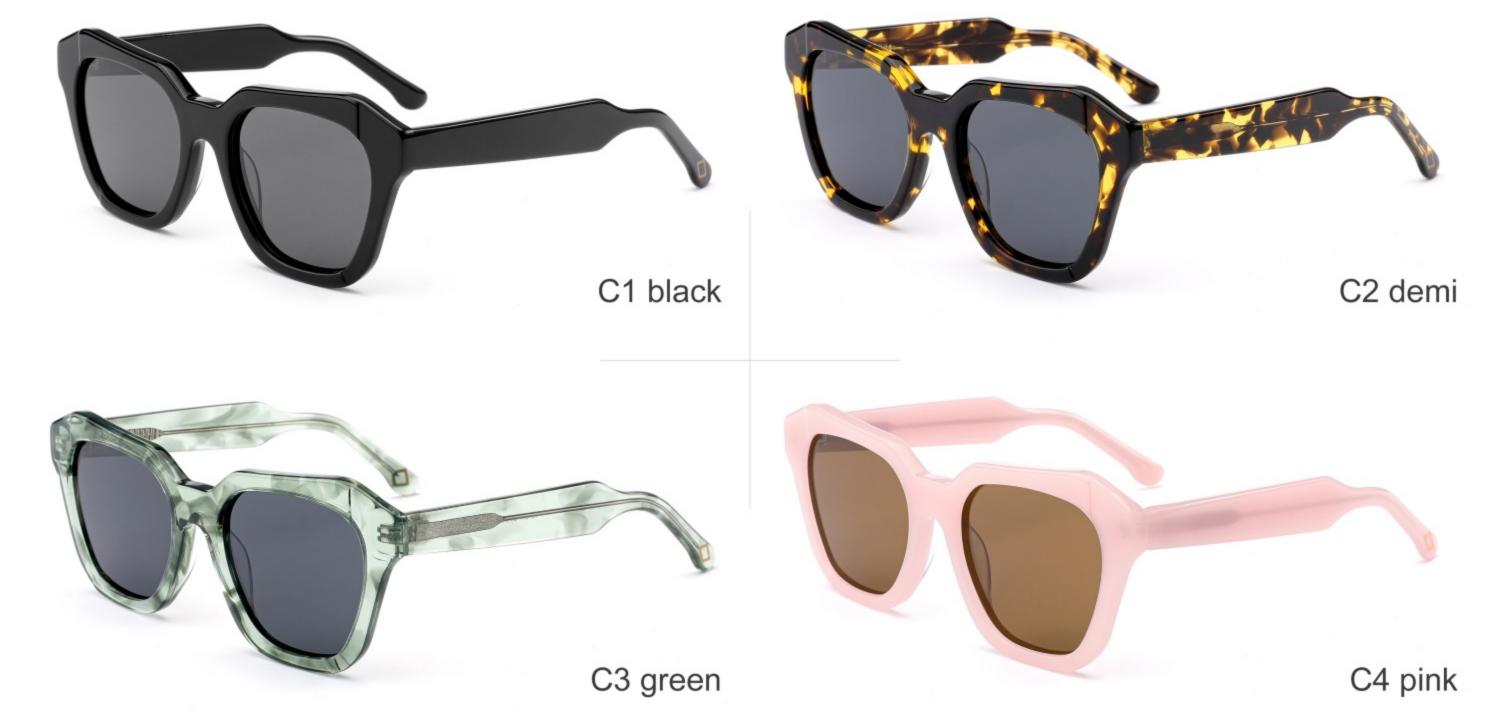

(41mm)

SIZE: 49-18-145

**ACETATE** 

(141mm)

(49mm)

C2 demi

(36mm)

(18mm)

#### **COLOR DISPLAY**

Model:YD1294

Size:56-17-145

**COLOR DISPLAY** 

Model: YD1293

Size: 48-24-140

**COLOR DISPLAY** 

C3 green C4 wine red