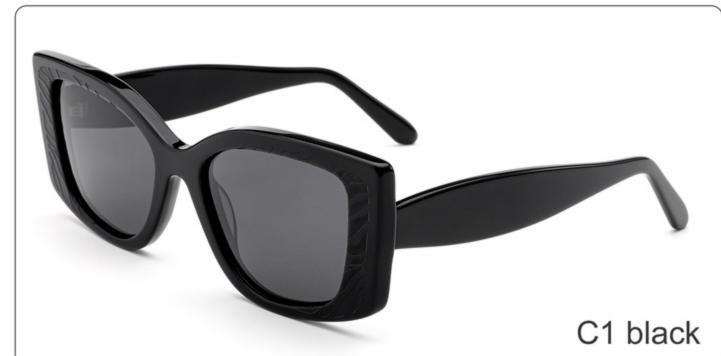

# **SUN YD1365T**

SIZE: 54-22-145

**ACETATE** 

(145mm)

(54mm)

(40mm)

(22mm)

(145mm)