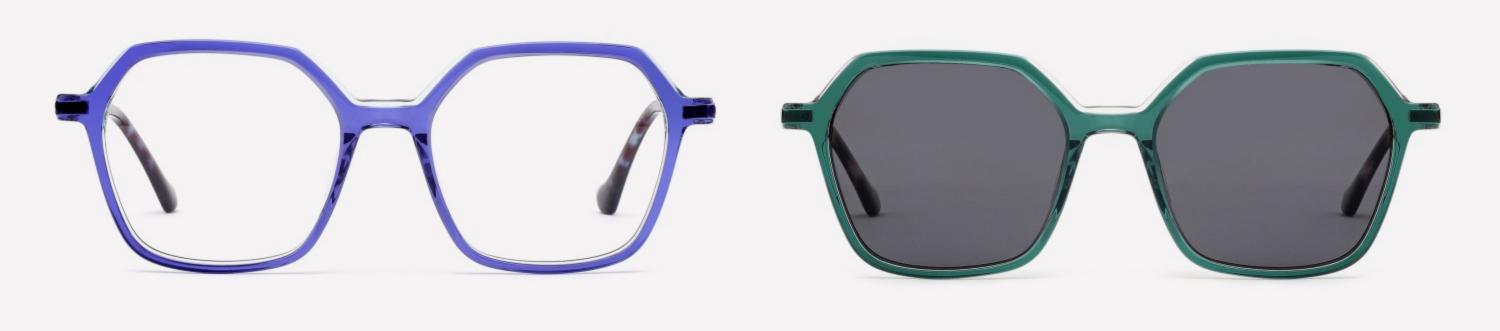

290T

Size:53-21-145





**COLOR DISPLAY** 



Model:YD1288T

Size:53-21-145





COLOR DISPLAY



Model:YD1287T

Size:54-18-145





**COLOR DISPLAY** 



Model:YD1286T

Size:53-19-145





**COLOR DISPLAY** 



Model:YD1285 RB4397

Size:54-20-143





**COLOR DISPLAY** 



Model:YD1284 RB RO0502S

Size:51-19-143





**COLOR DISPLAY** 



Model:YD1283 RB2187

Size:54-17-143





COLOR DISPLAY



Model:YD1282 RB2186

Size:52-20-143





**COLOR DISPLAY** 



Model:YD1281 RB2140

Size:50-22-143





**COLOR DISPLAY** 







SIZE: 48-21-140

**ACETATE** 









(135mm)



(48mm)



(40mm)









# **OPTICS YD1280**





# **SUN YD1280T**



















SIZE: 55-19-145

**ACETATE** 









(150mm)



(55mm)



(40mm)



(19mm)



(145mm)



# **OPTICS YD1276**





















SIZE: 53-18-142

## **ACETATE**



# **OPTICS YD1270**

## **SUN YD1270T**



















#### SIZE: 54-15-142

## **ACETATE**









(135mm)



(54mm)



(46mm)







22g

# **OPTICS YD1269**

## **SUN YD1269T**





















#### SIZE: 53-18-142

### **ACETATE**













(53mm)



(46mm)





(142mm)



**OPTICS YD1268** 

**SUN YD1268T** 





















## SIZE: 53-16-142

## **ACETATE**

















(49mm)







22

**OPTICS YD1267** 

# **SUN YD1267T**





















### SIZE: 53-17-142

### **ACETATE**

















(49mm)

(17mm)

(14





# **OPTICS YD1266**

## **SUN YD1266T**





















SIZE: 49-22-143

**ACETATE** 









(143mm)



(49mm)



(35mm)

















SIZE: 53-19-143

**ACETATE** 









(145mm)



(53mm)



(4