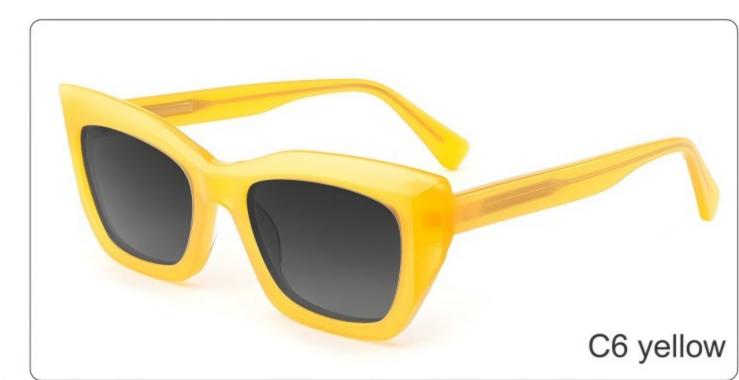

SIZE: 52-19-145

**ACETATE** 









(145mm)



(52mm)



(35mm)



































SIZE: 56-17-145

### **ACETATE**









(147mm)



(56mm)



(45mm)



















SIZE: 122-145

**ACETATE** 









(147mm)



(122mm)



(48mm)



(0mm)















SIZE: 129-145

**ACETATE** 









(150mm)



(129mm)



(38mm)



(0mm)















SIZE: 56-16-145

**ACETATE** 









(147mm)



(56mm)



(50mm)



















SIZE: 56-18-145

**ACETATE** 









(147mm)



(56mm)



(46mm)



) (18mm)

















SIZE: 55-15-145

**ACETATE** 









(144mm)



(55mm)



(40mm)



(15mm)



(145mm)



## **OPTICS YD1365**











# **SUN YD1365T**













SIZE: 54-22-145

**ACETATE** 









(145mm)



(54mm)



(40mm)



(22mm)



(145mm)





























SIZE: 53-19-145

**ACETATE** 









(142mm)



(53mm)



(43mm)





(1