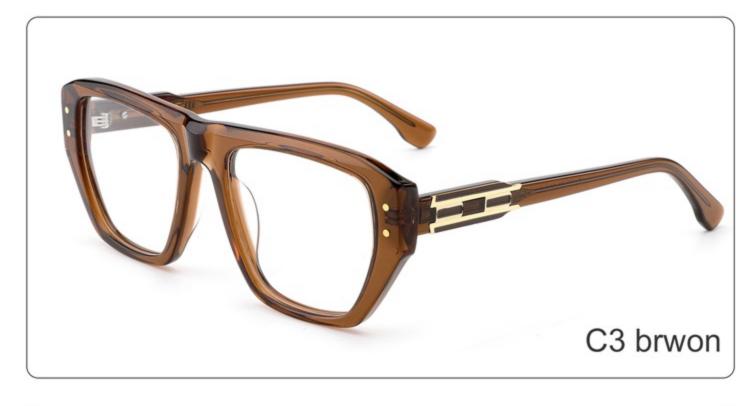

# **SUN YD1365T**

SIZE: 54-22-145

**ACETATE** 

(145mm)

(54mm)

(40mm)

(22mm)

(145mm)