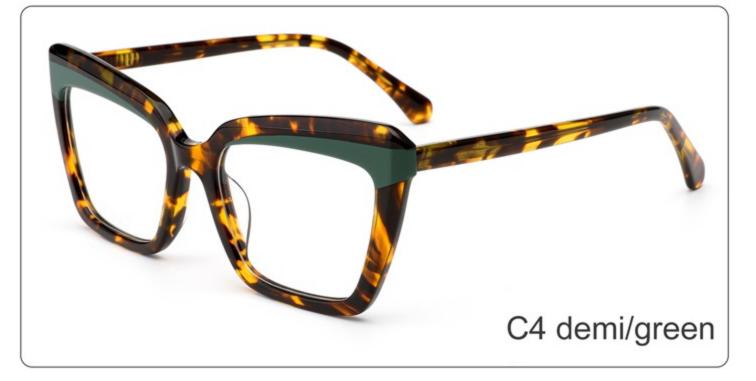

(145mm)

(53mm)

(43mm)

(143mm)

C4 grey

C3 blue

SIZE: 50-21-143

**ACETATE** 