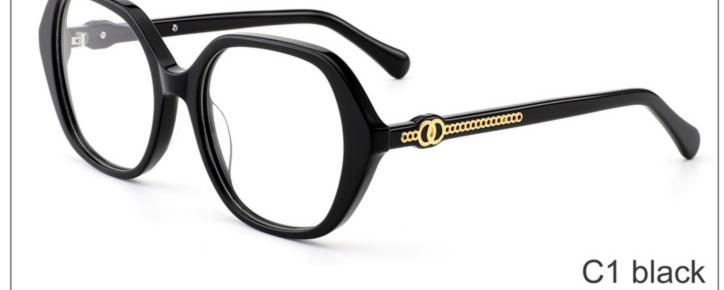

50mm)



















SIZE: 56-18-145

**ACETATE** 









(147mm)



(56mm)



(46mm)



) (18mm)

















SIZE: 55-15-145

**ACETATE** 









(144mm)



(55mm)



(40mm)



(15mm)



(145mm)



## **OPTICS YD1365**











# **SUN YD1365T**













SIZE: 54-22-145

**ACETATE** 









(145mm)



(54mm)



(40mm)



(22mm)



(145mm)





























SIZE: 53-19-145

**ACETATE** 









(142mm)



(53mm)



(43mm)





(145mm)

























SIZE: 51-21-145

**ACETATE** 









(144mm)



(51mm)



(38mm)

































SIZE: 56-19-145

**ACETATE** 









(148mm)



(56mm)



(40mm)









**SUN YD1361T** 





















SIZE: 53-18-145

**ACETATE** 









(141mm)



(53mm)



(50mm)





31.8g































SIZE: 55-18-143

**ACETATE** 









(144mm)



(55mm)



(18mm)

(143mm)

42.8g

























SIZE: 55-19-145

**ACETATE** 









(147mm)



(55mm)



(44mm)







**OPTICS YD1354** 

**SUN YD1354T** 

























SIZE: 56-19-145

**ACETATE** 









(153mm)



(56mm)



) (19mm) (42mm)



(145mm)



46g





























SIZE: 57-17-145

**ACETATE** 









(148mm)



(57mm)



(44mm)































SIZE: 52-23-145

### **ACETATE**









(145mm)



(52mm)



(39mm)



(23mm)



(145mm)



40g











SIZE: 52-25-145

**ACETATE** 









(149mm)



(52mm)



(49mm)



(25mm)

















SIZE: 46-21-145

### **ACETATE**









(142mm)



(46mm)



(39mm)

















SIZE: 56-19-145

### **AC