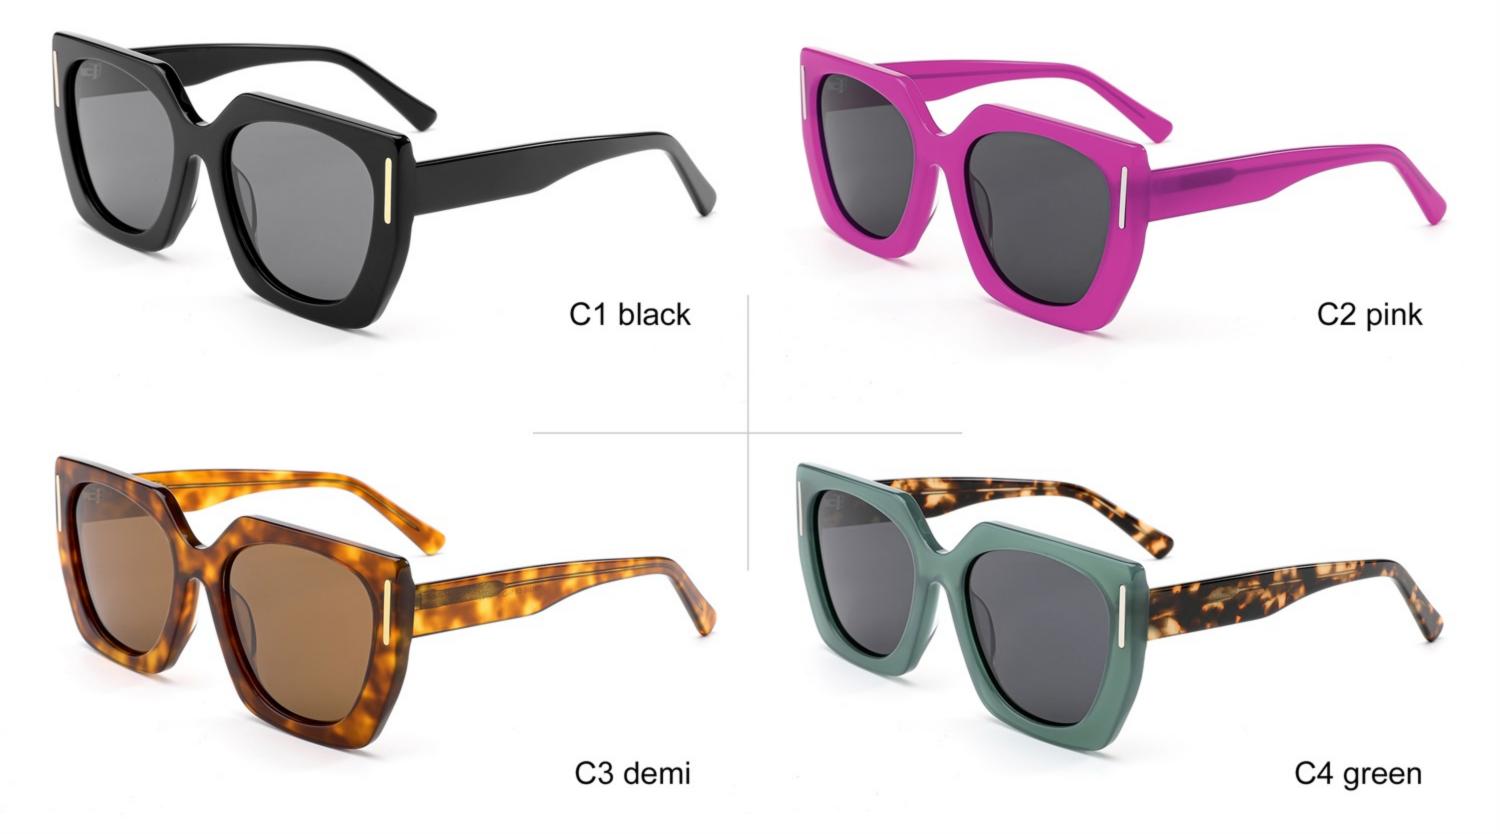

# **SUN YD1365T**

SIZE: 54-22-145

**ACETATE** 

(145mm)

(54mm)

(40mm)

(22mm)

(145mm)