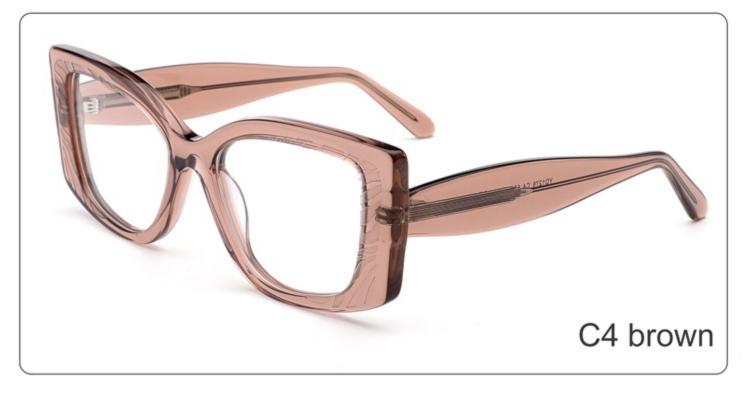

#### **COLOR DISPLAY**

Model:YD1294

Size:56-17-145

**COLOR DISPLAY** 

Model: YD1293

Size: 48-24-140

**COLOR DISPLAY** 

C3 green C4 wine red