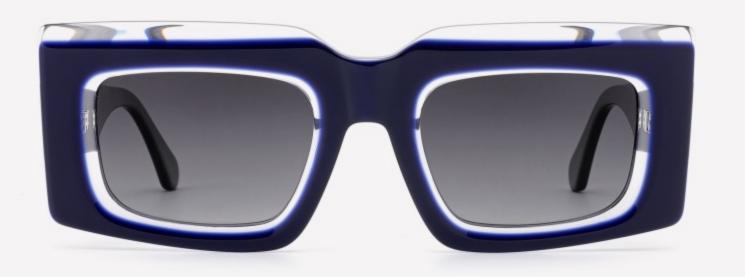

# Model:YD1187T

Size:56-20-148

C1 OUTSIDE RED INSIDE TRANSPARENT

C2 OUTSIDE BLUE INSIDE YELLOW