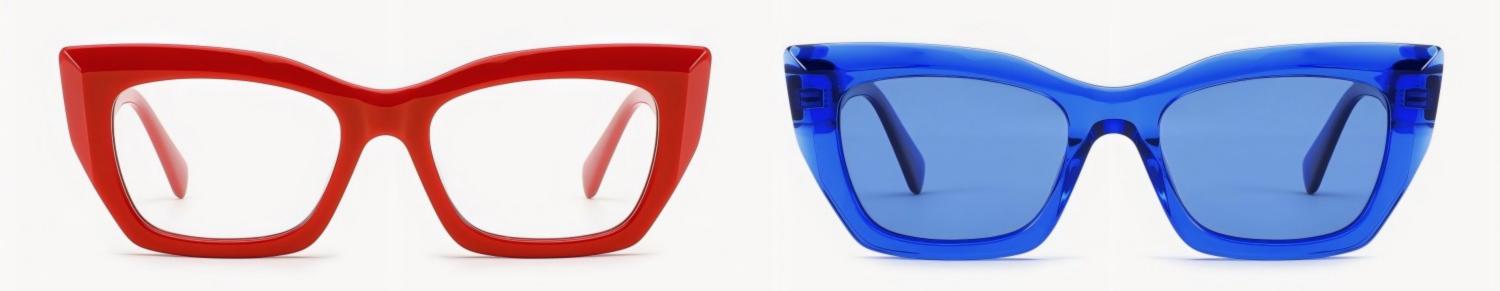

SIZE: 52-19-145

**ACETATE** 









(145mm)



(52mm)



(35mm)



































SIZE: 56-17-145

### **ACETATE**









(147mm)



(56mm)



(45mm)



















SIZE: 122-145

**ACETATE** 









(147mm)



(122mm)



(48mm)



(0mm)















SIZE: 129-145

**ACETATE** 









(150mm)



(129mm)



(38mm)



(0mm)















SIZE: 56-16-145

**ACETATE** 









(147mm)



(56mm)



(50mm)



















SIZE: 56-18-145

**ACETATE** 









(147mm)



(56mm)



(46mm)



) (18mm)

















SIZE: 55-15-145

**ACETATE** 









(144mm)



(55mm)



(40mm)



(15mm)



(145mm)



## **OPTICS YD1365**











# **SUN YD1365T**













SIZE: 54-22-145

**ACETATE** 









(145mm)



(54mm)



(40mm)



(22mm)



(145mm)