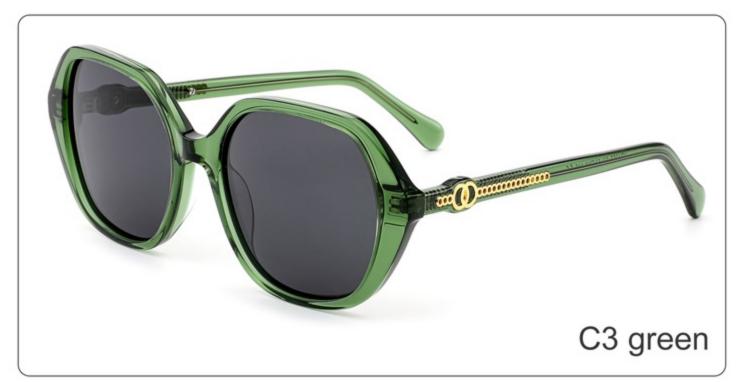

#### **COLOR DISPLAY**

Model:YD1294

Size:56-17-145

**COLOR DISPLAY** 

Model: YD1293

Size: 48-24-140

**COLOR DISPLAY** 

C3 green C4 wine red