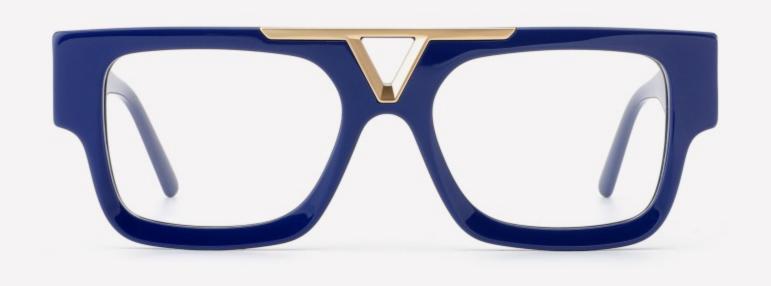

*













SIZE: 54-22-145

**ACETATE** 









(145mm)



(54mm)



(40mm)



(22mm)



(145mm)





























SIZE: 53-19-145

**ACETATE** 









(142mm)



(53mm)



(43mm)





(145mm)

























SIZE: 51-21-145

**ACETATE** 









(144mm)



(51mm)



(38mm)

































SIZE: 56-19-145

**ACETATE** 









(148mm)



(56mm)



(40mm)









**SUN YD1361T** 





















SIZE: 53-18-145

**ACETATE** 









(141mm)



(53mm)



(50mm)





31.8g































SIZE: 55-18-143

**ACETATE** 









(144mm)



(55mm)



(18mm)

(143mm)

42.8g

























SIZE: 55-19-145

**ACETATE** 









(147mm)



(55mm)



(44mm)







**OPTICS YD1354** 

**SUN YD1354T** 

























SIZE: 56-19-145

**ACETATE** 









(153mm)



(56mm)



) (19mm) (42mm)



(145mm)



46g





























SIZE: 57-17-145

**ACETATE** 









(148mm)



(57mm)



(44mm)































SIZE: 52-23-145

### **ACETATE**









(145mm)



(52mm)



(39mm)



(23mm)



(145mm)



40g











SIZE: 52-25-145

**ACETATE** 









(149mm)



(52mm)



(49mm)



(25mm)

















SIZE: 46-21-145

### **ACETATE**









(142mm)



(46mm)



(39mm)

















SIZE: 56-19-145

### **ACETATE**









(152mm)



(56mm)



(49mm)



) (19mm)















SIZE: 51-18-145

**ACETATE** 









(139mm)



(51mm)



(43mm)





(145mm)



35g







SIZE: 51-19-145

**ACETATE** 









(141mm)



(51mm)



(41mm)