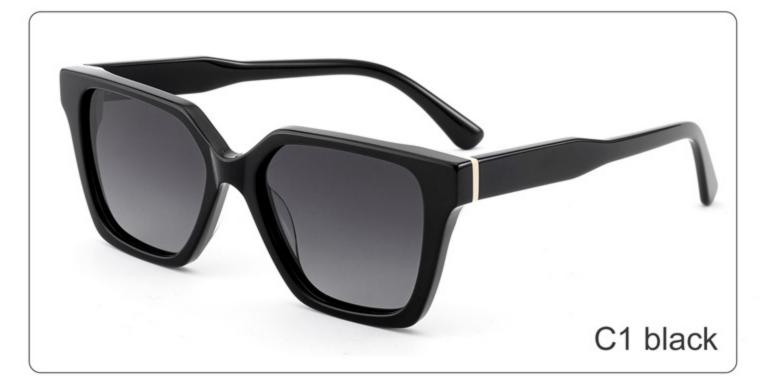

3mm)



(43mm)





(143mm)



C4 grey





C3 blue



SIZE: 50-21-143

**ACETATE** 









(143mm)



(50mm)



(40mm)

















SIZE: 51-22-143

**ACETATE** 









(143mm)



(51mm)



(35mm)

















SIZE: 52-19-143

**ACETATE** 









(142mm)



(52mm)



(37mm)



(19mm)













# Model:YD1188T

Size:54-20-148







(50mm)



(148mm)









# Model:YD1187T

Size:56-20-148







C1 OUTSIDE RED INSIDE TRANSPARENT



C2 OUTSIDE BLUE INSIDE YELLOW

# Model:YD1186T

Size:55-19-148

















SIZE: 53-18-145

**ACETATE** 









(144mm)



(53mm)



(43mm)



(18mm)



(145mm)

































SIZE: 53-17-145

**ACETATE** 









(143mm)



(53mm)



(44mm)





(145mm)



## **OPTICS FG1649**

























C3 purple

















SIZE: 52-24-145

**ACETATE** 









(145mm)



(52mm)



(47mm)





(145mm)







































SIZE: 52-20-145

**ACETATE** 









(142mm)



(52mm)



(41mm)



(20mm)



(145mm)









































SIZE: 53-17-142

### **ACETATE**









(141mm)



(53mm)



(44mm)



(17mm)



(142mm)



## **OPTICS FG1646**

## **SUN FG1646T**





















SIZE: 52-17-145

**ACETATE** 









(140mm)



(52mm)



(40mm)































SIZE: 53-18-145

**ACETATE** 









(138mm)



(53mm)



(37mm)



) (18mm)



(145mm)





































SIZE: 46-23-145

**ACETATE** 



















































SIZE: 47-23-145

**ACETATE** 









(142mm)



(47mm)



(42mm)