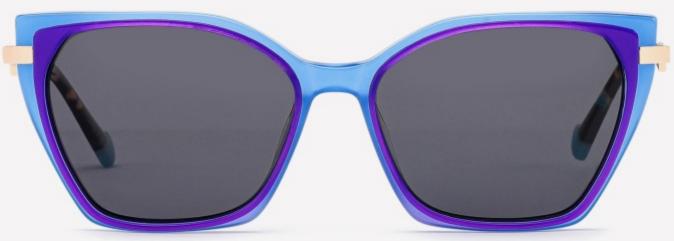

AY



Model:YD1287T

Size:54-18-145





**COLOR DISPLAY** 



Model:YD1286T

Size:53-19-145





**COLOR DISPLAY** 



Model:YD1285 RB4397

Size:54-20-143





**COLOR DISPLAY** 



Model:YD1284 RB RO0502S

Size:51-19-143





**COLOR DISPLAY** 



Model:YD1283 RB2187

Size:54-17-143





COLOR DISPLAY



Model:YD1282 RB2186

Size:52-20-143





**COLOR DISPLAY** 



Model:YD1281 RB2140

Size:50-22-143





**COLOR DISPLAY** 







SIZE: 48-21-140

**ACETATE** 









(135mm)



(48mm)



(40mm)









# **OPTICS YD1280**





# **SUN YD1280T**



















SIZE: 55-19-145

**ACETATE** 









(150mm)



(55mm)



(40mm)



(19mm)



(145mm)



# **OPTICS YD1276**





















SIZE: 53-18-142

## **ACETATE**



# **OPTICS YD1270**

## **SUN YD1270T**



















#### SIZE: 54-15-142

## **ACETATE**









(135mm)



(54mm)



(46mm)







22g

# **OPTICS YD1269**

## **SUN YD1269T**





















#### SIZE: 53-18-142

### **ACETATE**













(53mm)



(46mm)





(142mm)



**OPTICS YD1268** 

**SUN YD1268T** 





















## SIZE: 53-16-142

## **ACETATE**

















(49mm)







22

**OPTICS YD1267** 

# **SUN YD1267T**





















### SIZE: 53-17-142

### **ACETATE**

















(49mm)

(17mm)

(14





# **OPTICS YD1266**

## **SUN YD1266T**





















SIZE: 49-22-143

**ACETATE** 









(143mm)



(49mm)



(35mm)

















SIZE: 53-19-143

**ACETATE** 









(145mm)



(53mm)



(43mm)





(143mm)



C4 grey





C3 blue



SIZE: 50-21-143

**ACETATE** 









(143mm)