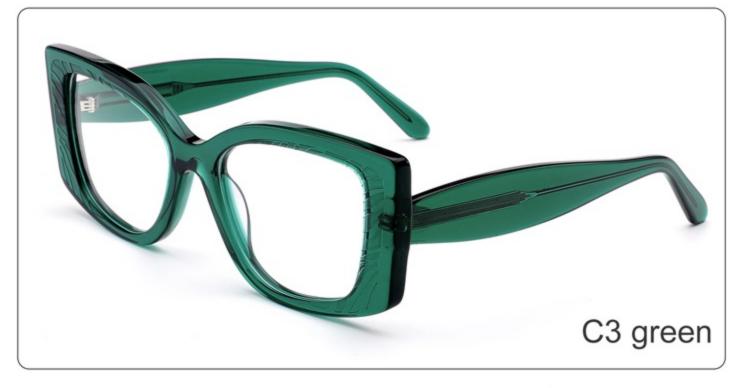

#### **COLOR DISPLAY**

Model:YD1294

Size:56-17-145

**COLOR DISPLAY** 

Model: YD1293

Size: 48-24-140

**COLOR DISPLAY** 

C3 green C4 wine red