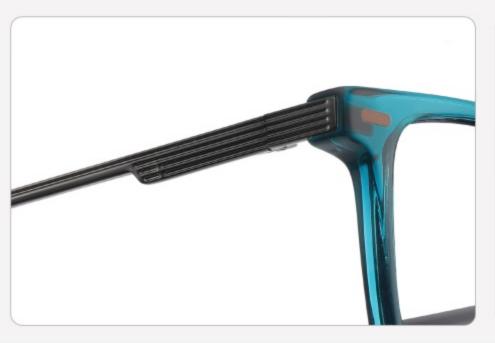

:YD1284 RB RO0502S

Size:51-19-143





**COLOR DISPLAY** 



Model:YD1283 RB2187

Size:54-17-143





COLOR DISPLAY



Model:YD1282 RB2186

Size:52-20-143





**COLOR DISPLAY** 



Model:YD1281 RB2140

Size:50-22-143





**COLOR DISPLAY** 







SIZE: 48-21-140

**ACETATE** 









(135mm)



(48mm)



(40mm)









# **OPTICS YD1280**





# **SUN YD1280T**



















SIZE: 55-19-145

**ACETATE** 









(150mm)



(55mm)



(40mm)



(19mm)



(145mm)



# **OPTICS YD1276**





















SIZE: 53-18-142

## **ACETATE**



# **OPTICS YD1270**

## **SUN YD1270T**



















#### SIZE: 54-15-142

## **ACETATE**









(135mm)



(54mm)



(46mm)







22g

# **OPTICS YD1269**

## **SUN YD1269T**





















#### SIZE: 53-18-142

### **ACETATE**













(53mm)



(46mm)





(142mm)



**OPTICS YD1268** 

**SUN YD1268T** 





















## SIZE: 53-16-142

## **ACETATE**

















(49mm)







22

**OPTICS YD1267** 

# **SUN YD1267T**





















### SIZE: 53-17-142

### **ACETATE**

















(49mm)

(17mm)

(14





# **OPTICS YD1266**

## **SUN YD1266T**





















SIZE: 49-22-143

**ACETATE** 









(143mm)



(49mm)



(35mm)

















SIZE: 53-19-143

**ACETATE** 









(145mm)



(53mm)



(43mm)





(143mm)



C4 grey





C3 blue



SIZE: 50-21-143

**ACETATE** 









(143mm)



(50mm)



(40mm)

















SIZE: 51-22-143

**ACETATE** 









(143mm)



(51mm)



(35mm)

















SIZE: 52-19-143

**ACETATE** 









(142mm)



(52mm)



(37mm)