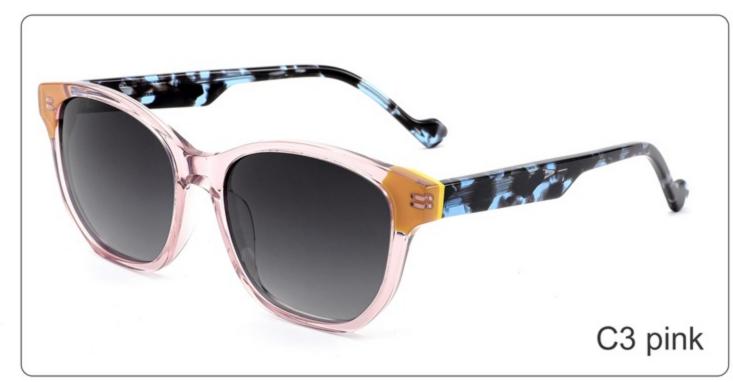

-148







C1 OUTSIDE RED INSIDE TRANSPARENT



C2 OUTSIDE BLUE INSIDE YELLOW

# Model:YD1186T

Size:55-19-148

















SIZE: 53-18-145

**ACETATE** 









(144mm)



(53mm)



(43mm)



(18mm)



(145mm)

































SIZE: 53-17-145

**ACETATE** 









(143mm)



(53mm)



(44mm)





(145mm)



## **OPTICS FG1649**

























C3 purple

















SIZE: 52-24-145

**ACETATE** 









(145mm)



(52mm)



(47mm)





(145mm)







































SIZE: 52-20-145

**ACETATE** 









(142mm)



(52mm)



(41mm)



(20mm)



(145mm)









































SIZE: 53-17-142

### **ACETATE**









(141mm)



(53mm)



(44mm)



(17mm)



(142mm)



## **OPTICS FG1646**

## **SUN FG1646T**





















SIZE: 52-17-145

**ACETATE** 









(140mm)



(52mm)



(40mm)































SIZE: 53-18-145

**ACETATE** 









(138mm)



(53mm)



(37mm)



) (18mm)



(145mm)





































SIZE: 46-23-145

**ACETATE** 



















































SIZE: 47-23-145

**ACETATE** 









(142mm)



(47mm)



(42mm)









































Size:50-23-145







(50mm)



(60mm)





(145mm)









Size:57-17-145









(57mm)



(61mm)





(145mm)









Size:52-22-145





























Size:52-22-145























Size:55-19-145