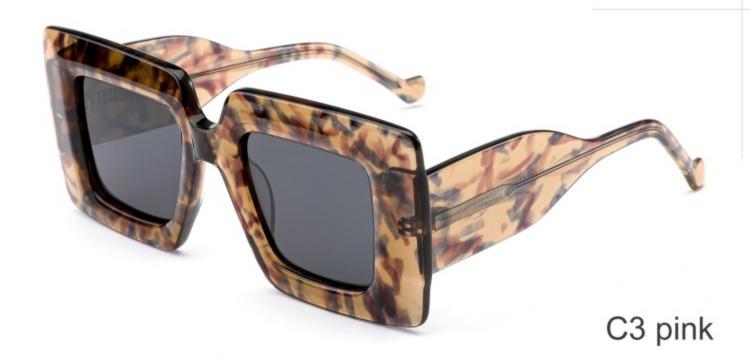

#### **COLOR DISPLAY**

Model:YD1294

Size:56-17-145

**COLOR DISPLAY** 

Model: YD1293

Size: 48-24-140

**COLOR DISPLAY** 

C3 green C4 wine red