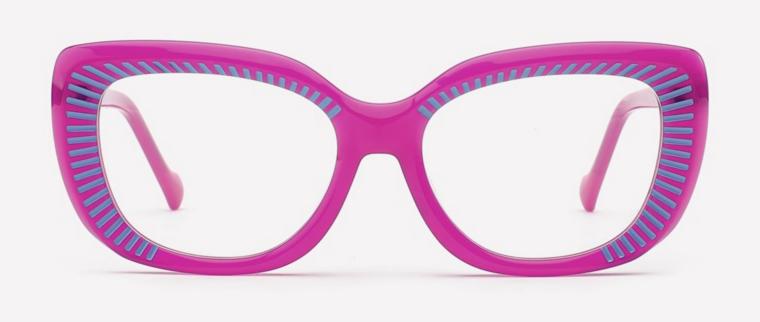

C1 OUTSIDE RED INSIDE TRANSPARENT



C2 OUTSIDE BLUE INSIDE YELLOW

# Model:YD1186T

Size:55-19-148

















SIZE: 53-18-145

**ACETATE** 









(144mm)



(53mm)



(43mm)



(18mm)



(145mm)

































SIZE: 53-17-145

**ACETATE** 









(143mm)



(53mm)



(44mm)





(145mm)



## **OPTICS FG1649**

























C3 purple

















SIZE: 52-24-145

**ACETATE** 









(145mm)



(52mm)



(47mm)





(145mm)







































SIZE: 52-20-145

**ACETATE** 









(142mm)



(52mm)



(41mm)



(20mm)



(145mm)









































SIZE: 53-17-142

### **ACETATE**









(141mm)



(53mm)



(44mm)



(17mm)



(142mm)



## **OPTICS FG1646**

## **SUN FG1646T**





















SIZE: 52-17-145

**ACETATE** 









(140mm)



(52mm)



(40mm)































SIZE: 53-18-145

**ACETATE** 









(138mm)



(53mm)



(37mm)



) (18mm)



(145mm)





































SIZE: 46-23-145

**ACETATE** 



















































SIZE: 47-23-145

**ACETATE** 









(142mm)



(47mm)



(42mm)









































Size:50-23-145







(50mm)



(60mm)





(145mm)









Size:57-17-145









(57mm)



(61mm)





(145mm)









Size:52-22-145





























Size:52-22-145























Size:55-19-145