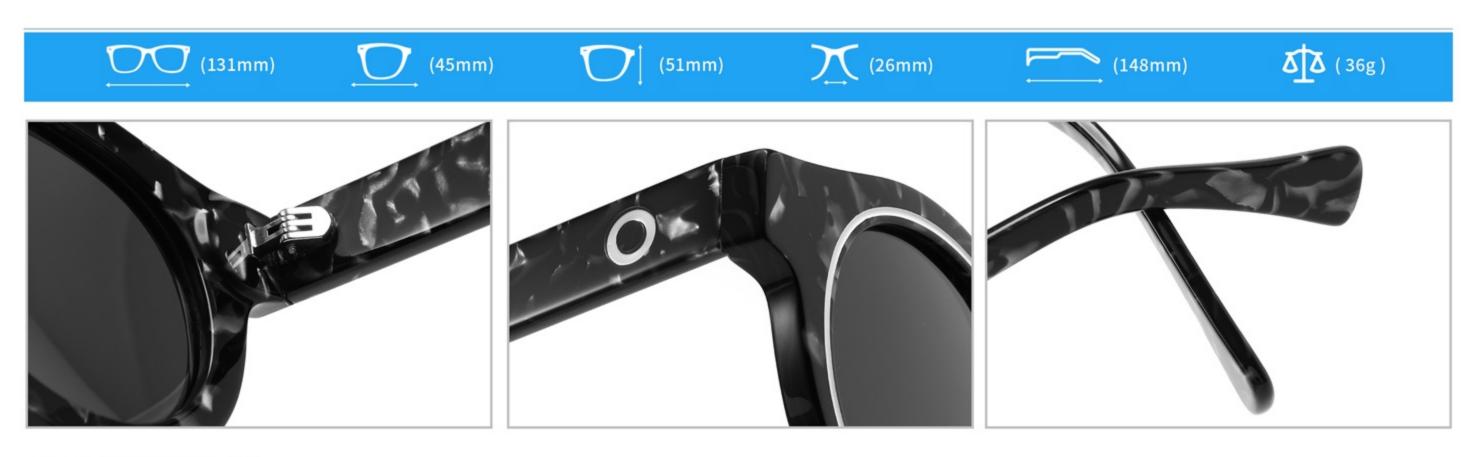

E: 49-18-145

**ACETATE** 









(141mm)



(49mm)



C2 demi

(36mm)



(18mm)



(145mm)





































SIZE: 51-23-145

**ACETATE** 









(145mm)



(51mm)



(44mm)



(23mm)



(145mm)



**OPTICS YD1331** 

## **SUN YD1331T**





















SIZE: 52-22-145

**ACETATE** 









(145mm)



(52mm)



(37mm)





(145mm)



























SIZE: 48-23-145

**ACETATE** 









(140mm)



(48mm)



(40mm)



(23mm)



(145mm)



35g

**OPTICS YD1327** 

**SUN YD1327T** 

















Model:YD1310T

Size:50-17-145





**COLOR DISPLAY** 



Model:YD1309T

Size:53-21-145





**COLOR DISPLAY** 



Model:YD1308T

Size:48-23-145





**COLOR DISPLAY** 



Model:YD1307T

Size:47-20-148





**COLOR DISPLAY** 



Model:YD1306T

Size:45-26-148





**COLOR DISPLAY** 





SIZE: 51-19-145

**ACETATE** 









(141mm)



(51mm)



(42mm)

















SIZE: 55-23-145

**ACETATE** 









(149mm)



(55mm)



(36mm)





(145mm)



46g











SIZE: 50-18-145

**ACETATE** 









(144mm)



(50mm)



(40mm)

















SIZE: 54-19-145

**ACETATE** 







(149mm)



(54mm)



(46mm)



















SIZE: 51-21-145

### **ACETATE**







(143mm)



(51mm)



(35mm)















Model: YD1295

Size: 56-19-145





#### **COLOR DISPLAY**



Model:YD1294

Size:56-17-145





**COLOR DISPLAY** 



Model: YD1293

Size: 48-24-140





**COLOR DISPLAY** 



C3 green C4 wine red

Model: YD1292

Size: 56-17-145





**COLOR DISPLAY** 



Model:YD1291

Size:55-16-145





**COLOR DISPLAY** 



Model:YD1290T

Size:53-21-145