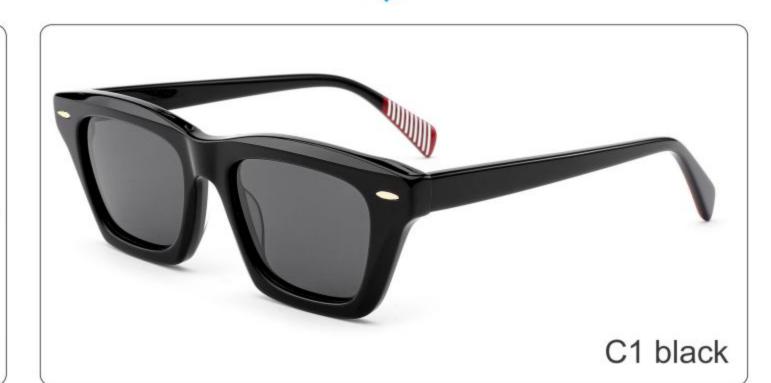

IZE: 57-17-145

**ACETATE** 









(148mm)



(57mm)



(44mm)































SIZE: 52-23-145

### **ACETATE**









(145mm)



(52mm)



(39mm)



(23mm)



(145mm)



40g











SIZE: 52-25-145

**ACETATE** 









(149mm)



(52mm)



(49mm)



(25mm)

















SIZE: 46-21-145

### **ACETATE**









(142mm)



(46mm)



(39mm)

















SIZE: 56-19-145

### **ACETATE**









(152mm)



(56mm)



(49mm)



) (19mm)















SIZE: 51-18-145

**ACETATE** 









(139mm)



(51mm)



(43mm)





(145mm)



35g







SIZE: 51-19-145

**ACETATE** 









(141mm)



(51mm)



(41mm)

































SIZE: 49-18-145

**ACETATE** 









(141mm)



(49mm)



C2 demi

(36mm)



(18mm)



(145mm)





































SIZE: 51-23-145

**ACETATE** 









(145mm)



(51mm)



(44mm)



(23mm)



(145mm)



**OPTICS YD1331** 

## **SUN YD1331T**





















SIZE: 52-22-145

**ACETATE** 









(145mm)



(52mm)



(37mm)





(145mm)



























SIZE: 48-23-145

**ACETATE** 









(140mm)



(48mm)



(40mm)



(23mm)



(145mm)



35g

**OPTICS YD1327** 

**SUN YD1327T** 

















Model:YD1310T

Size:50-17-145





**COLOR DISPLAY** 



Model:YD1309T

Size:53-21-145





**COLOR DISPLAY** 



Model:YD1308T

Size:48-23-145





**COLOR DISPLAY** 



Model:YD1307T

Size:47-20-148





**COLOR DISPLAY** 



Model:YD1306T

Size:45-26-148





**COLOR DISPLAY** 





SIZE: 51-19-145

**ACETATE** 









(141mm)



(51mm)



(42mm)

















SIZE: 55-