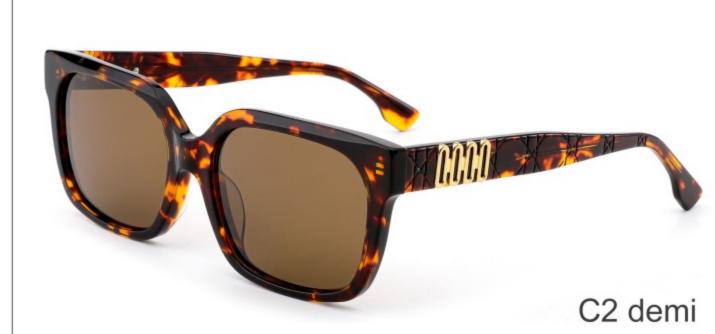

m)

























SIZE: 51-21-145

**ACETATE** 









(144mm)



(51mm)



(38mm)

































SIZE: 56-19-145

**ACETATE** 









(148mm)



(56mm)



(40mm)









**SUN YD1361T** 





















SIZE: 53-18-145

**ACETATE** 









(141mm)



(53mm)



(50mm)





31.8g































SIZE: 55-18-143

**ACETATE** 









(144mm)



(55mm)



(18mm)

(143mm)

42.8g

























SIZE: 55-19-145

**ACETATE** 









(147mm)



(55mm)



(44mm)







**OPTICS YD1354** 

**SUN YD1354T** 

























SIZE: 56-19-145

**ACETATE** 









(153mm)



(56mm)



) (19mm) (42mm)



(145mm)



46g





























SIZE: 57-17-145

**ACETATE** 









(148mm)



(57mm)



(44mm)































SIZE: 52-23-145

### **ACETATE**









(145mm)



(52mm)



(39mm)



(23mm)



(145mm)



40g











SIZE: 52-25-145

**ACETATE** 









(149mm)



(52mm)



(49mm)



(25mm)

















SIZE: 46-21-145

### **ACETATE**









(142mm)



(46mm)



(39mm)

















SIZE: 56-19-145

### **ACETATE**









(152mm)



(56mm)



(49mm)



) (19mm)















SIZE: 51-18-145

**ACETATE** 









(139mm)



(51mm)



(43mm)





(145mm)



35g







SIZE: 51-19-145

**ACETATE** 









(141mm)



(51mm)



(41mm)

































SIZE: 49-18-145

**ACETATE** 









(141mm)



(49mm)



C2 demi

(36mm)



(18mm)



(145mm)





































SIZE: 51-23-145

**ACETATE** 









(145mm)



(51mm)



(44mm)