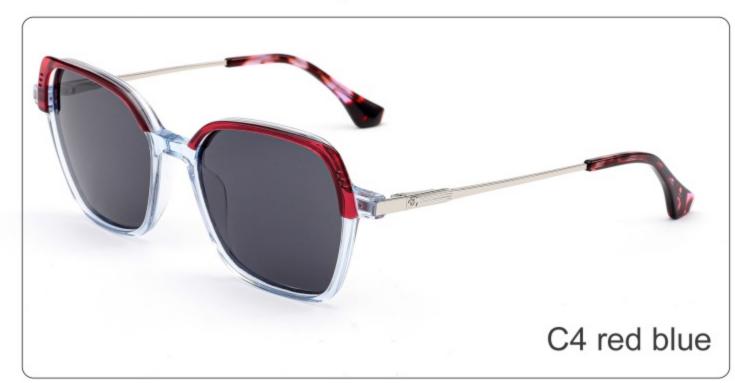

#### **COLOR DISPLAY**

Model:YD1294

Size:56-17-145

**COLOR DISPLAY** 

Model: YD1293

Size: 48-24-140

**COLOR DISPLAY** 

C3 green C4 wine red