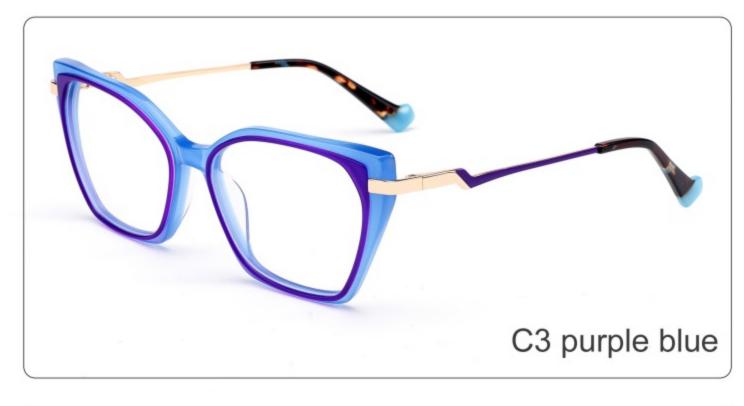

#### **COLOR DISPLAY**

Model:YD1294

Size:56-17-145

**COLOR DISPLAY** 

Model: YD1293

Size: 48-24-140

**COLOR DISPLAY** 

C3 green C4 wine red