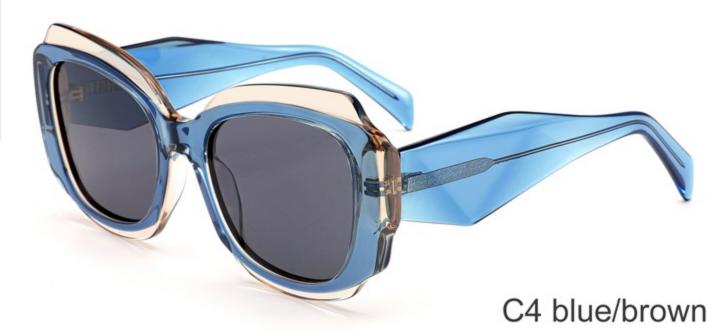

#### **COLOR DISPLAY**

Model:YD1294

Size:56-17-145

**COLOR DISPLAY** 

Model: YD1293

Size: 48-24-140

**COLOR DISPLAY** 

C3 green C4 wine red