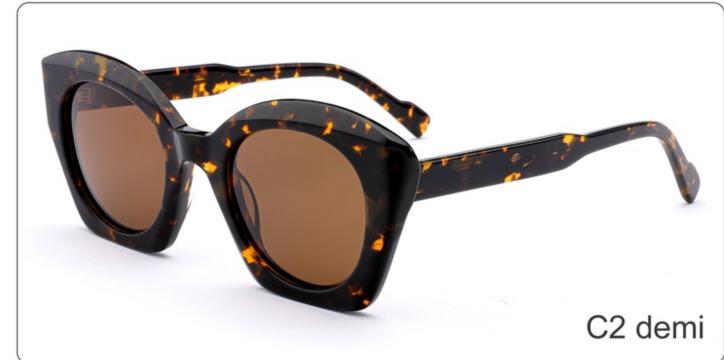

ACETATE**









(152mm)



(56mm)



(49mm)



) (19mm)















SIZE: 51-18-145

**ACETATE** 









(139mm)



(51mm)



(43mm)





(145mm)



35g







SIZE: 51-19-145

**ACETATE** 









(141mm)



(51mm)



(41mm)

































SIZE: 49-18-145

**ACETATE** 









(141mm)



(49mm)



C2 demi

(36mm)



(18mm)



(145mm)





































SIZE: 51-23-145

**ACETATE** 









(145mm)



(51mm)



(44mm)



(23mm)



(145mm)



**OPTICS YD1331** 

## **SUN YD1331T**





















SIZE: 52-22-145

**ACETATE** 









(145mm)



(52mm)



(37mm)





(145mm)



























SIZE: 48-23-145

**ACETATE** 









(140mm)



(48mm)



(40mm)



(23mm)



(145mm)



35g

**OPTICS YD1327** 

**SUN YD1327T** 

















Model:YD1310T

Size:50-17-145





**COLOR DISPLAY** 



Model:YD1309T

Size:53-21-145





**COLOR DISPLAY** 



Model:YD1308T

Size:48-23-145





**COLOR DISPLAY** 



Model:YD1307T

Size:47-20-148





**COLOR DISPLAY** 



Model:YD1306T

Size:45-26-148





**COLOR DISPLAY** 





SIZE: 51-19-145

**ACETATE** 









(141mm)



(51mm)



(42mm)

















SIZE: 55-23-145

**ACETATE** 









(149mm)



(55mm)



(36mm)





(145mm)



46g











SIZE: 50-18-145

**ACETATE** 









(144mm)



(50mm)



(40mm)

















SIZE: 54-19-145

**ACETATE** 







(149mm)



(54mm)



(46mm)



















SIZE: 51-21-145

### **ACETATE**







(143mm)



(51mm)



(35mm)















Model: YD1295

Size: 56-19-145





#### **COLOR DISPLAY**



Model:YD