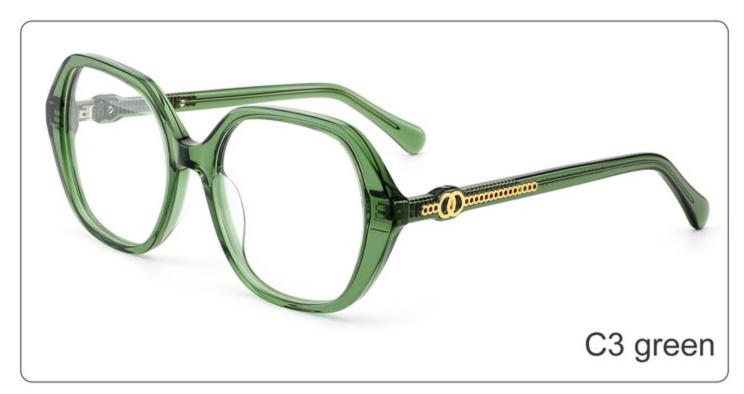

#### **COLOR DISPLAY**

Model:YD1294

Size:56-17-145

**COLOR DISPLAY** 

Model: YD1293

Size: 48-24-140

**COLOR DISPLAY** 

C3 green C4 wine red