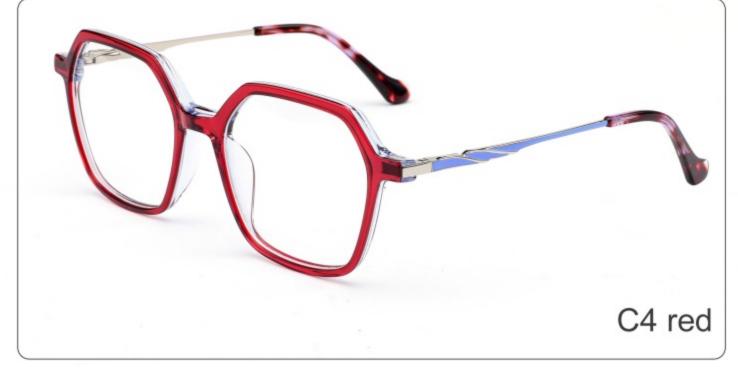

DISPLAY



Model:YD1287T

Size:54-18-145





**COLOR DISPLAY** 



Model:YD1286T

Size:53-19-145





**COLOR DISPLAY** 



Model:YD1285 RB4397

Size:54-20-143





**COLOR DISPLAY** 



Model:YD1284 RB RO0502S

Size:51-19-143





**COLOR DISPLAY** 



Model:YD1283 RB2187

Size:54-17-143





COLOR DISPLAY



Model:YD1282 RB2186

Size:52-20-143





**COLOR DISPLAY** 



Model:YD1281 RB2140

Size:50-22-143





**COLOR DISPLAY** 







SIZE: 48-21-140

**ACETATE** 









(135mm)



(48mm)



(40mm)









# **OPTICS YD1280**





# **SUN YD1280T**



















SIZE: 55-19-145

**ACETATE** 









(150mm)



(55mm)



(40mm)



(19mm)



(145mm)



# **OPTICS YD1276**





















SIZE: 53-18-142

## **ACETATE**



# **OPTICS YD1270**

## **SUN YD1270T**



















#### SIZE: 54-15-142

## **ACETATE**









(135mm)



(54mm)



(46mm)







22g

# **OPTICS YD1269**

## **SUN YD1269T**





















#### SIZE: 53-18-142

### **ACETATE**













(53mm)



(46mm)





(142mm)



**OPTICS YD1268** 

**SUN YD1268T** 





















## SIZE: 53-16-142

## **ACETATE**

















(49mm)







22

**OPTICS YD1267** 

# **SUN YD1267T**





















### SIZE: 53-17-142

### **ACETATE**

















(49mm)

(17mm)

(14





# **OPTICS YD1266**

## **SUN YD1266T**





















SIZE: 49-22-143

**ACETATE** 









(143mm)



(49mm)



(35mm)

















SIZE: 53-19-143

**ACETATE** 









(145mm)



(53mm)



(43mm)





(143mm)



C4 grey





C3 blue



SIZE: 50-21-143

**ACETATE** 









(143