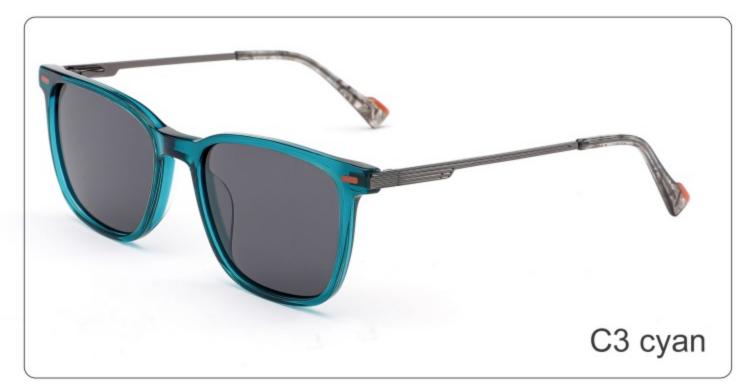

(145mm)

(53mm)

(43mm)

(143mm)

C4 grey

C3 blue

SIZE: 50-21-143

**ACETATE** 