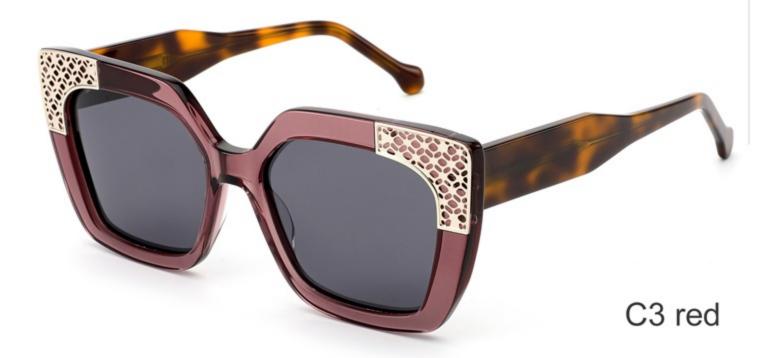

SIZE: 52-19-145

**ACETATE** 









(145mm)



(52mm)



(35mm)



































SIZE: 56-17-145

### **ACETATE**









(147mm)



(56mm)



(45mm)



















SIZE: 122-145

**ACETATE** 









(147mm)



(122mm)



(48mm)



(0mm)















SIZE: 129-145

**ACETATE** 









(150mm)



(129mm)



(38mm)



(0mm)















SIZE: 56-16-145

**ACETATE** 









(147mm)



(56mm)



(50mm)



















SIZE: 56-18-145

**ACETATE** 









(147mm)



(56mm)



(46mm)



) (18mm)

















SIZE: 55-15-145

**ACETATE** 









(144mm)



(55mm)



(40mm)



(15mm)



(145mm)



## **OPTICS YD1365**











# **SUN YD1365T**













SIZE: 54-22-145

**ACETATE** 









(145mm)



(54mm)



(40mm)



(22mm)



(145mm)





























SIZE: 53-19-145

**ACETATE** 









(142mm)



(53mm)



(43mm)





(145mm)

























SIZE: 51-21-145

**ACETATE** 









(144mm)



(51m