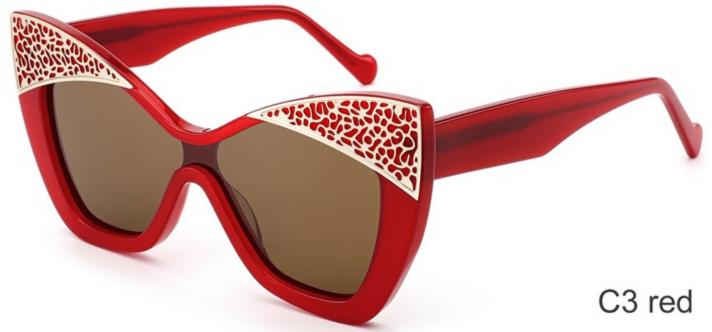

#### **COLOR DISPLAY**

Model:YD1294

Size:56-17-145

**COLOR DISPLAY** 

Model: YD1293

Size: 48-24-140

**COLOR DISPLAY** 

C3 green C4 wine red