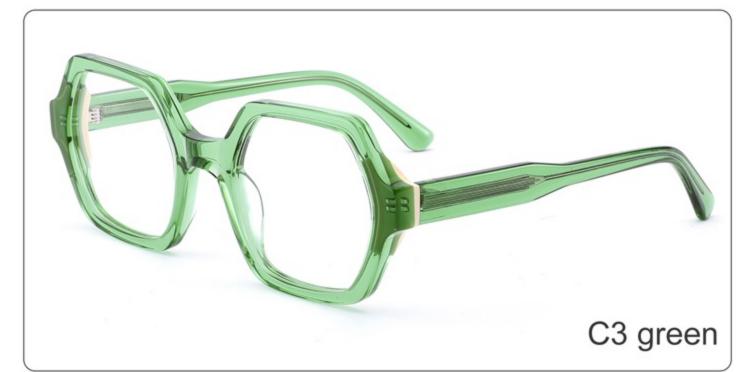

#### **COLOR DISPLAY**

Model:YD1294

Size:56-17-145

**COLOR DISPLAY** 

Model: YD1293

Size: 48-24-140

**COLOR DISPLAY** 

C3 green C4 wine red