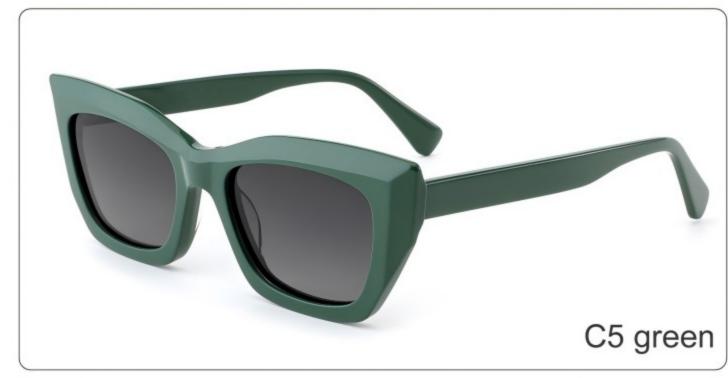

SIZE: 52-19-145

**ACETATE** 









(145mm)



(52mm)



(35mm)



































SIZE: 56-17-145

### **ACETATE**









(147mm)



(56mm)



(45mm)



















SIZE: 122-145

**ACETATE** 









(147mm)



(122mm)



(48mm)



(0mm)















SIZE: 129-145

**ACETATE** 









(150mm)



(129mm)



(38mm)



(0mm)















SIZE: 56-16-145

**ACETATE** 









(147mm)



(56mm)



(50mm)



















SIZE: 56-18-145

**ACETATE** 









(147mm)



(56mm)



(46mm)



) (18mm)

















SIZE: 55-15-145

**ACETATE** 









(144mm)



(55mm)



(40mm)



(15mm)



(145mm)



## **OPTICS YD1365**











# **SUN YD1365T**













SIZE: 54-22-145

**ACETATE** 









(145mm)



(54mm)



(40mm)



(22mm)



(145mm)





























SIZE: 53-19-145

**ACETATE** 









(142mm)



(53mm)



(43mm)