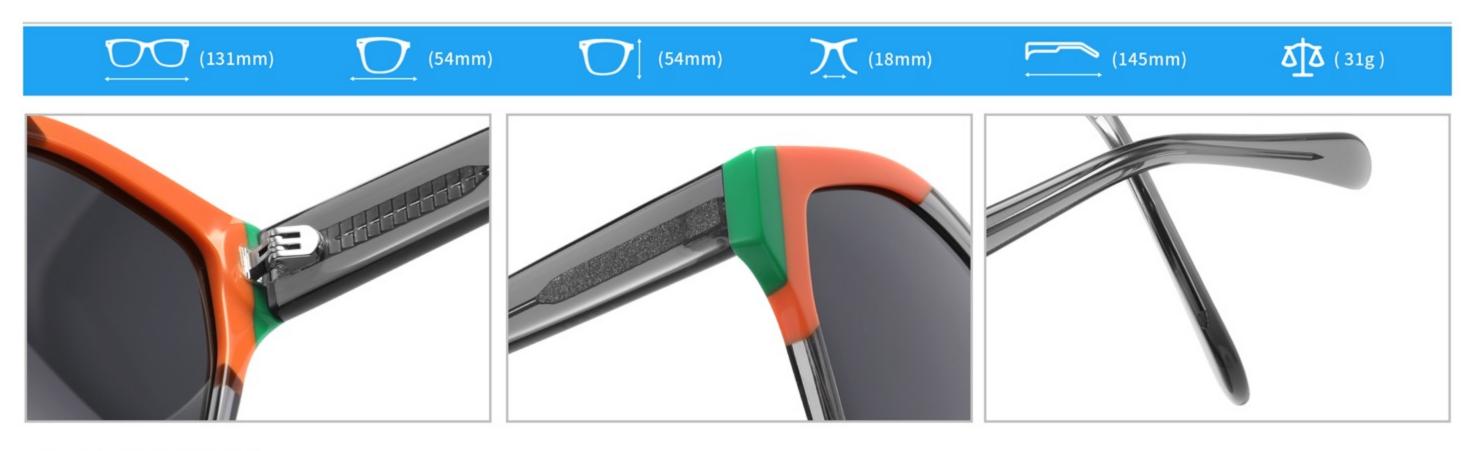

# **SUN YD1365T**

SIZE: 54-22-145

**ACETATE** 

(145mm)

(54mm)

(40mm)

(22mm)

(145mm)