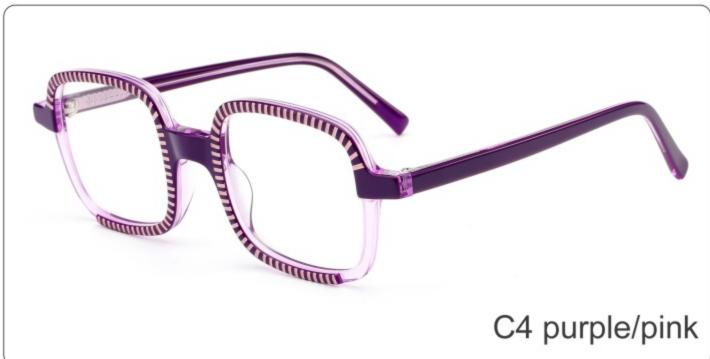

#### **COLOR DISPLAY**

Model:YD1294

Size:56-17-145

**COLOR DISPLAY** 

Model: YD1293

Size: 48-24-140

**COLOR DISPLAY** 

C3 green C4 wine red