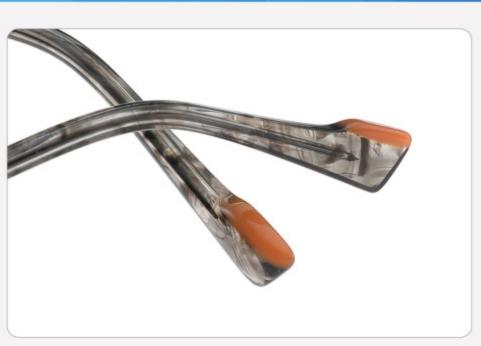

284 RB RO0502S

Size:51-19-143





**COLOR DISPLAY** 



Model:YD1283 RB2187

Size:54-17-143





COLOR DISPLAY



Model:YD1282 RB2186

Size:52-20-143





**COLOR DISPLAY** 



Model:YD1281 RB2140

Size:50-22-143





**COLOR DISPLAY** 







SIZE: 48-21-140

**ACETATE** 









(135mm)



(48mm)



(40mm)









# **OPTICS YD1280**





# **SUN YD1280T**



















SIZE: 55-19-145

**ACETATE** 









(150mm)



(55mm)



(40mm)



(19mm)



(145mm)



# **OPTICS YD1276**





















SIZE: 53-18-142

## **ACETATE**



# **OPTICS YD1270**

## **SUN YD1270T**



















#### SIZE: 54-15-142

## **ACETATE**









(135mm)



(54mm)



(46mm)







22g

# **OPTICS YD1269**

## **SUN YD1269T**





















#### SIZE: 53-18-142

### **ACETATE**













(53mm)



(46mm)





(142mm)



**OPTICS YD1268** 

**SUN YD1268T** 





















## SIZE: 53-16-142

## **ACETATE**

















(49mm)







22

**OPTICS YD1267** 

# **SUN YD1267T**





















### SIZE: 53-17-142

### **ACETATE**

















(49mm)

(17mm)

(14





# **OPTICS YD1266**

## **SUN YD1266T**





















SIZE: 49-22-143

**ACETATE** 









(143mm)



(49mm)



(35mm)

















SIZE: 53-19-143

**ACETATE** 









(145mm)



(53mm)



(43mm)





(143mm)



C4 grey





C3 blue



SIZE: 50-21-143

**ACETATE** 









(143mm)



(50mm)



(40mm)

















SIZE: 51-22-143

**ACETATE** 









(143mm)



(51mm)



(35mm)

















SIZE: 52-19-143

**ACETATE** 









(142mm)



(52mm)



(37mm)



(19