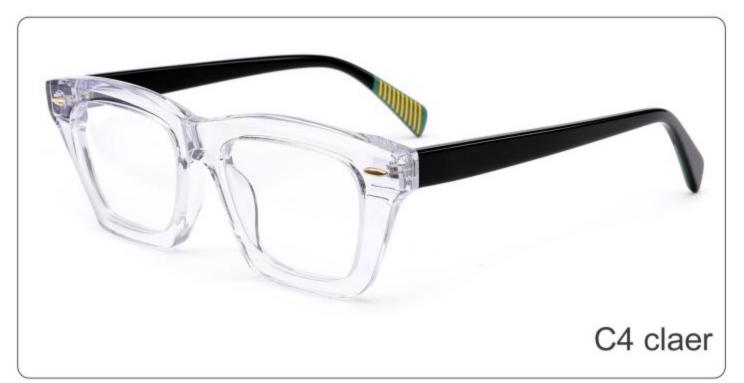

## **OPTICS FG1649**

C3 purple

SIZE: 52-24-145

**ACETATE** 

(145mm)

(52mm)

(47mm)

(145mm)