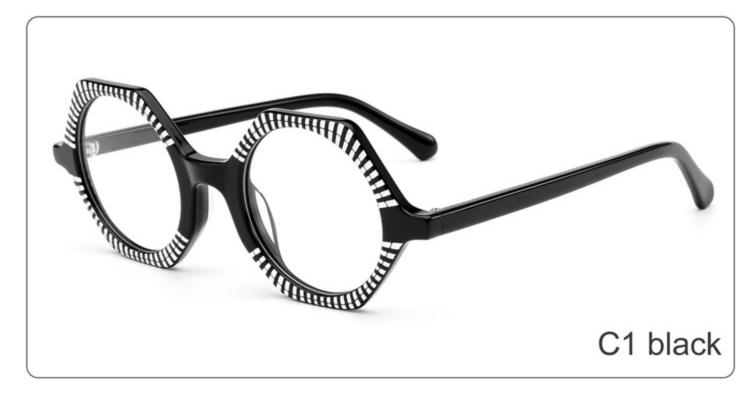

(53mm)



(44mm)





(145mm)



## **OPTICS FG1649**

























C3 purple

















SIZE: 52-24-145

**ACETATE** 









(145mm)



(52mm)



(47mm)





(145mm)







































SIZE: 52-20-145

**ACETATE** 









(142mm)



(52mm)



(41mm)



(20mm)



(145mm)









































SIZE: 53-17-142

### **ACETATE**









(141mm)



(53mm)



(44mm)



(17mm)



(142mm)



## **OPTICS FG1646**

## **SUN FG1646T**





















SIZE: 52-17-145

**ACETATE** 









(140mm)



(52mm)



(40mm)































SIZE: 53-18-145

**ACETATE** 









(138mm)



(53mm)



(37mm)



) (18mm)



(145mm)





































SIZE: 46-23-145

**ACETATE** 



















































SIZE: 47-23-145

**ACETATE** 









(142mm)



(47mm)



(42mm)









































Size:50-23-145







(50mm)



(60mm)





(145mm)









Size:57-17-145









(57mm)



(61mm)





(145mm)









Size:52-22-145





























Size:52-22-145























Size:55-19-145