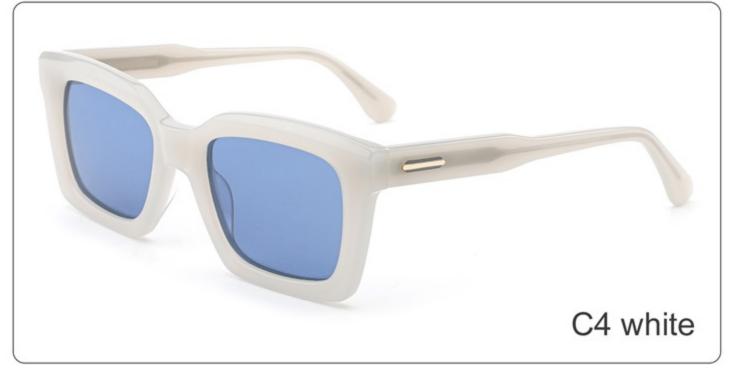

(147mm)



(122mm)



(48mm)



(0mm)















SIZE: 129-145

**ACETATE** 









(150mm)



(129mm)



(38mm)



(0mm)















SIZE: 56-16-145

**ACETATE** 









(147mm)



(56mm)



(50mm)



















SIZE: 56-18-145

**ACETATE** 









(147mm)



(56mm)



(46mm)



) (18mm)

















SIZE: 55-15-145

**ACETATE** 









(144mm)



(55mm)



(40mm)



(15mm)



(145mm)



## **OPTICS YD1365**











# **SUN YD1365T**













SIZE: 54-22-145

**ACETATE** 









(145mm)



(54mm)



(40mm)



(22mm)



(145mm)





























SIZE: 53-19-145

**ACETATE** 









(142mm)



(53mm)



(43mm)





(145mm)

























SIZE: 51-21-145

**ACETATE** 









(144mm)



(51mm)



(38mm)

































SIZE: 56-19-145

**ACETATE** 









(148mm)



(56mm)



(40mm)









**SUN YD1361T** 





















SIZE: 53-18-145

**ACETATE** 









(141mm)



(53mm)



(50mm)





31.8g































SIZE: 55-18-143

**ACETATE** 









(144mm)



(55mm)



(18mm)

(143mm)

42.8g

























SIZE: 55-19-145

**ACETATE** 









(147mm)



(55mm)



(44mm)







**OPTICS YD1354** 

**SUN YD1354T** 

























SIZE: 56-19-145

**ACETATE** 









(153mm)



(56mm)



) (19mm) (42mm)



(145mm)



46g





























SIZE: 57-17-145

**ACETATE** 









(148mm)



(57mm)



(44mm)































SIZE: 52-23-145

### **ACETATE**









(145mm)



(52mm)



(39mm)



(23mm)



(145mm)



40g