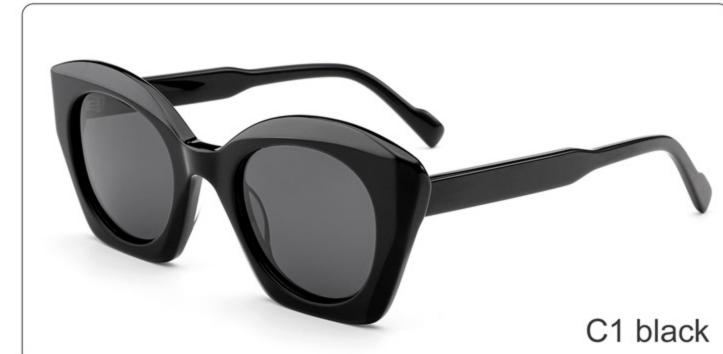

# **ACETATE**









(152mm)



(56mm)



(49mm)



) (19mm)















SIZE: 51-18-145

**ACETATE** 









(139mm)



(51mm)



(43mm)





(145mm)



35g







SIZE: 51-19-145

**ACETATE** 









(141mm)



(51mm)



(41mm)

































SIZE: 49-18-145

**ACETATE** 









(141mm)



(49mm)



C2 demi

(36mm)



(18mm)



(145mm)





































SIZE: 51-23-145

**ACETATE** 









(145mm)



(51mm)



(44mm)



(23mm)



(145mm)



**OPTICS YD1331** 

## **SUN YD1331T**





















SIZE: 52-22-145

**ACETATE** 









(145mm)



(52mm)



(37mm)





(145mm)



























SIZE: 48-23-145

**ACETATE** 









(140mm)



(48mm)



(40mm)



(23mm)



(145mm)



35g

**OPTICS YD1327** 

**SUN YD1327T** 

















Model:YD1310T

Size:50-17-145





**COLOR DISPLAY** 



Model:YD1309T

Size:53-21-145





**COLOR DISPLAY** 



Model:YD1308T

Size:48-23-145





**COLOR DISPLAY** 



Model:YD1307T

Size:47-20-148





**COLOR DISPLAY** 



Model:YD1306T

Size:45-26-148





**COLOR DISPLAY** 





SIZE: 51-19-145

**ACETATE** 









(141mm)



(51mm)



(42mm)

















SIZE: 55-23-145

**ACETATE** 









(149mm)



(55mm)



(36mm)





(145mm)



46g











SIZE: 50-18-145

**ACETATE** 









(144mm)



(50mm)



(40mm)

















SIZE: 54-19-145

**ACETATE** 







(149mm)



(54mm)



(46mm)



















SIZE: 51-21-145

### **ACETATE**







(143mm)



(51mm)



(35mm)















Model: YD1295

Size: 56-19-145





#### **COLOR DISPLAY**



Mode