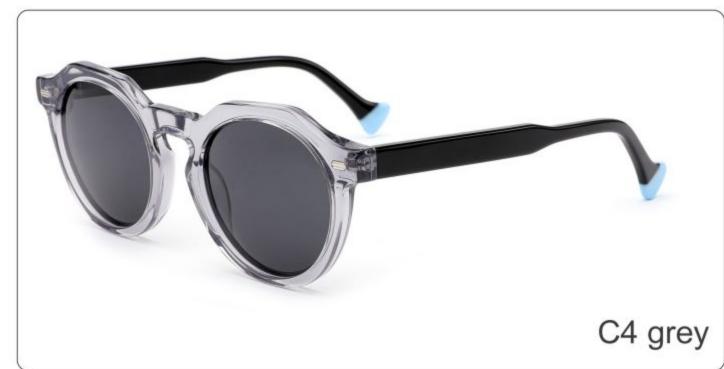

(145mm)

(53mm)

(43mm)

(143mm)

C4 grey

C3 blue

SIZE: 50-21-143

**ACETATE** 