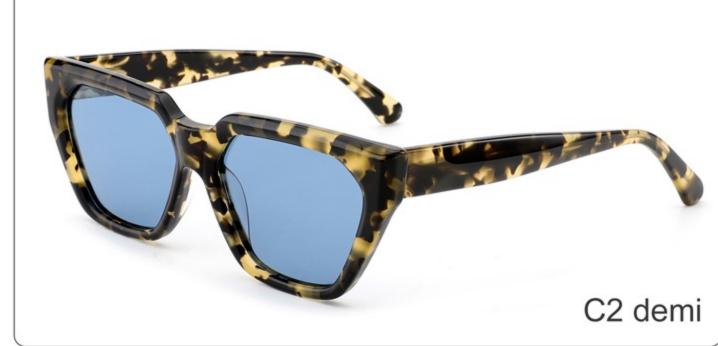

SIZE: 52-19-145

**ACETATE** 









(145mm)



(52mm)



(35mm)



































SIZE: 56-17-145

### **ACETATE**









(147mm)



(56mm)



(45mm)



















SIZE: 122-145

**ACETATE** 









(147mm)



(122mm)



(48mm)



(0mm)















SIZE: 129-145

**ACETATE** 









(150mm)



(129mm)



(38mm)



(0mm)















SIZE: 56-16-145

**ACETATE** 









(147mm)



(56mm)



(50mm)



















SIZE: 56-18-145

**ACETATE** 









(147mm)



(56mm)



(46mm)



) (18mm)

















SIZE: 55-15-145

**ACETATE** 









(144mm)



(55mm)



(40mm)



(15mm)



(145mm)



## **OPTICS YD1365**











# **SUN YD1365T**













SIZE: 54-22-145

**ACETATE** 









(145mm)



(54mm)



(40mm)



(22mm)



(145mm)





























SIZE: 53-19-145

**ACETATE** 









(142mm)



(53mm)



(43mm)





(145mm)

























SIZE: 51-21-145

**ACETATE** 









(144mm)



(51mm)



(38mm)

































SIZE: 56-19-145

**ACETATE** 









(148mm)



(56mm)



(40mm)









**SUN YD1361T** 





















SIZE: 53-18-145

**ACETATE** 









(141mm)



(53mm)



(50mm)





31.8g































SIZE: 55-18-143

**ACETATE** 









(144mm)



(55mm)



(18mm)

(143mm)

42.8g

























SIZE: 55-19-145

**ACETATE** 









(147mm)



(55mm)



(44mm)







**OPTICS YD1354** 

**SUN YD1354T** 

























S