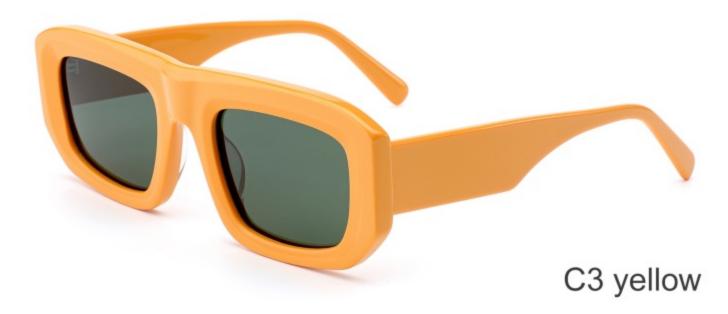

#### **COLOR DISPLAY**

Model:YD1294

Size:56-17-145

**COLOR DISPLAY** 

Model: YD1293

Size: 48-24-140

**COLOR DISPLAY** 

C3 green C4 wine red