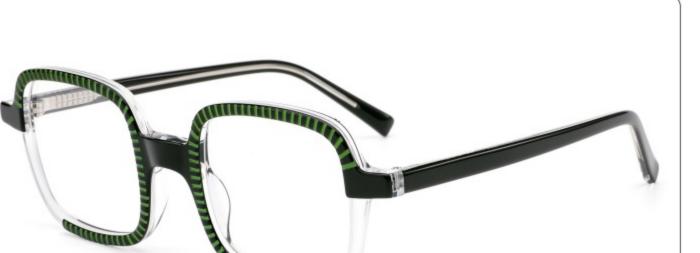

#### **COLOR DISPLAY**

Model:YD1294

Size:56-17-145

**COLOR DISPLAY** 

Model: YD1293

Size: 48-24-140

**COLOR DISPLAY** 

C3 green C4 wine red