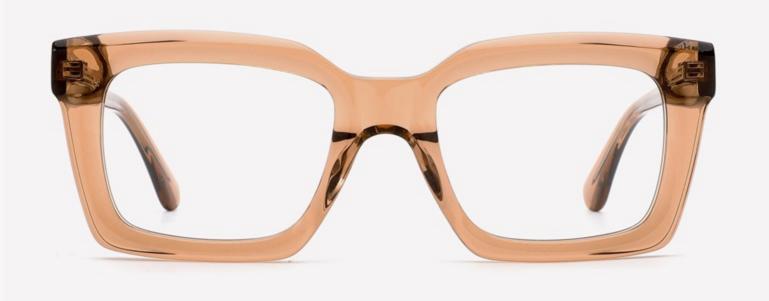

ACETATE**









(147mm)



(56mm)



(45mm)



















SIZE: 122-145

**ACETATE** 









(147mm)



(122mm)



(48mm)



(0mm)















SIZE: 129-145

**ACETATE** 









(150mm)



(129mm)



(38mm)



(0mm)















SIZE: 56-16-145

**ACETATE** 









(147mm)



(56mm)



(50mm)



















SIZE: 56-18-145

**ACETATE** 









(147mm)



(56mm)



(46mm)



) (18mm)

















SIZE: 55-15-145

**ACETATE** 









(144mm)



(55mm)



(40mm)



(15mm)



(145mm)



## **OPTICS YD1365**











# **SUN YD1365T**













SIZE: 54-22-145

**ACETATE** 









(145mm)



(54mm)



(40mm)



(22mm)



(145mm)





























SIZE: 53-19-145

**ACETATE** 









(142mm)



(53mm)



(43mm)





(145mm)

























SIZE: 51-21-145

**ACETATE** 









(144mm)



(51mm)



(38mm)

































SIZE: 56-19-145

**ACETATE** 









(148mm)



(56mm)



(40mm)









**SUN YD1361T** 





















SIZE: 53-18-145

**ACETATE** 









(141mm)



(53mm)



(50mm)





31.8g































SIZE: 55-18-143

**ACETATE** 









(144mm)



(55mm)



(18mm)

(143mm)

42.8g

























SIZE: 55-19-145

**ACETATE** 









(147mm)



(55mm)



(44mm)







**OPTICS YD1354** 

**SUN YD1354T** 

























SIZE: 56-19-145

**ACETATE** 









(153mm)



(56mm)



) (19mm) (42mm)



(145mm)



46g





























SIZE: 57-17-145

**ACETATE** 









(148mm)



(57mm)



(44mm)































SIZE: 52