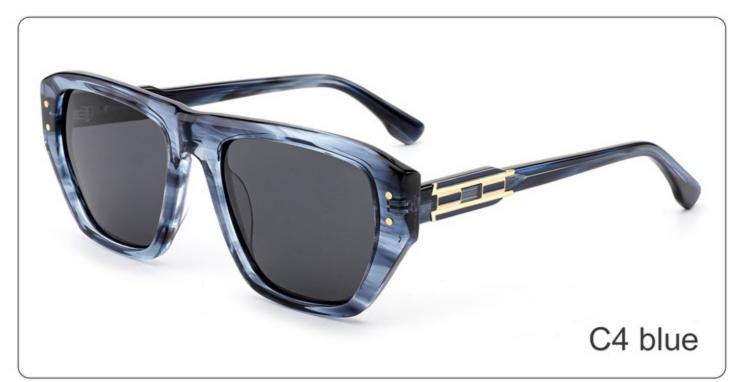

# **SUN YD1365T**

SIZE: 54-22-145

**ACETATE** 

(145mm)

(54mm)

(40mm)

(22mm)

(145mm)