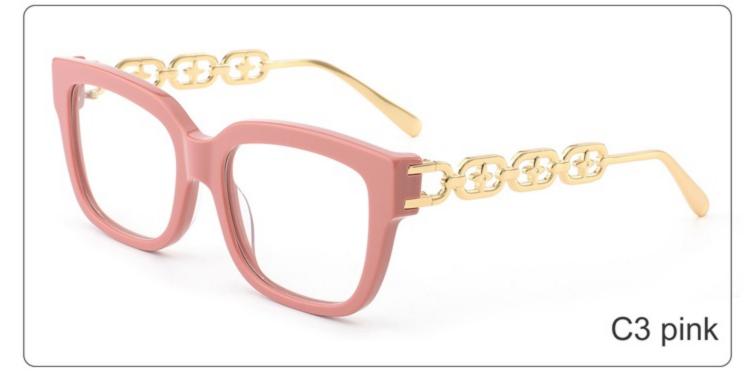

#### **COLOR DISPLAY**

Model:YD1294

Size:56-17-145

**COLOR DISPLAY** 

Model: YD1293

Size: 48-24-140

**COLOR DISPLAY** 

C3 green C4 wine red