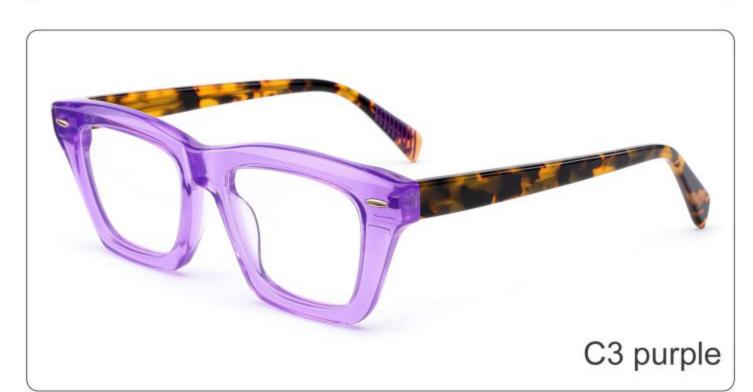

## **OPTICS FG1649**

C3 purple

SIZE: 52-24-145

**ACETATE** 

(145mm)

(52mm)

(47mm)

(145mm)