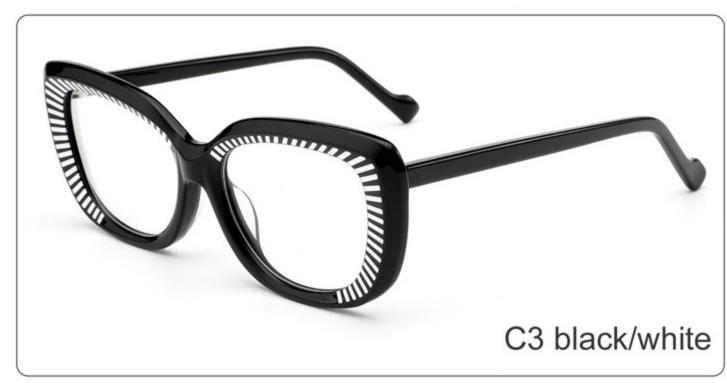

Size:55-19-148

















SIZE: 53-18-145

**ACETATE** 









(144mm)



(53mm)



(43mm)



(18mm)



(145mm)

































SIZE: 53-17-145

**ACETATE** 









(143mm)



(53mm)



(44mm)





(145mm)



## **OPTICS FG1649**

























C3 purple

















SIZE: 52-24-145

**ACETATE** 









(145mm)



(52mm)



(47mm)





(145mm)







































SIZE: 52-20-145

**ACETATE** 









(142mm)



(52mm)



(41mm)



(20mm)



(145mm)









































SIZE: 53-17-142

### **ACETATE**









(141mm)



(53mm)



(44mm)



(17mm)



(142mm)



## **OPTICS FG1646**

## **SUN FG1646T**





















SIZE: 52-17-145

**ACETATE** 









(140mm)



(52mm)



(40mm)































SIZE: 53-18-145

**ACETATE** 









(138mm)



(53mm)



(37mm)



) (18mm)



(145mm)





































SIZE: 46-23-145

**ACETATE** 



















































SIZE: 47-23-145

**ACETATE** 









(142mm)



(47mm)



(42mm)









































Size:50-23-145







(50mm)



(60mm)





(145mm)









Size:57-17-145









(57mm)



(61mm)





(145mm)









Size:52-22-145





























Size:52-22-145























Size:55-19-145