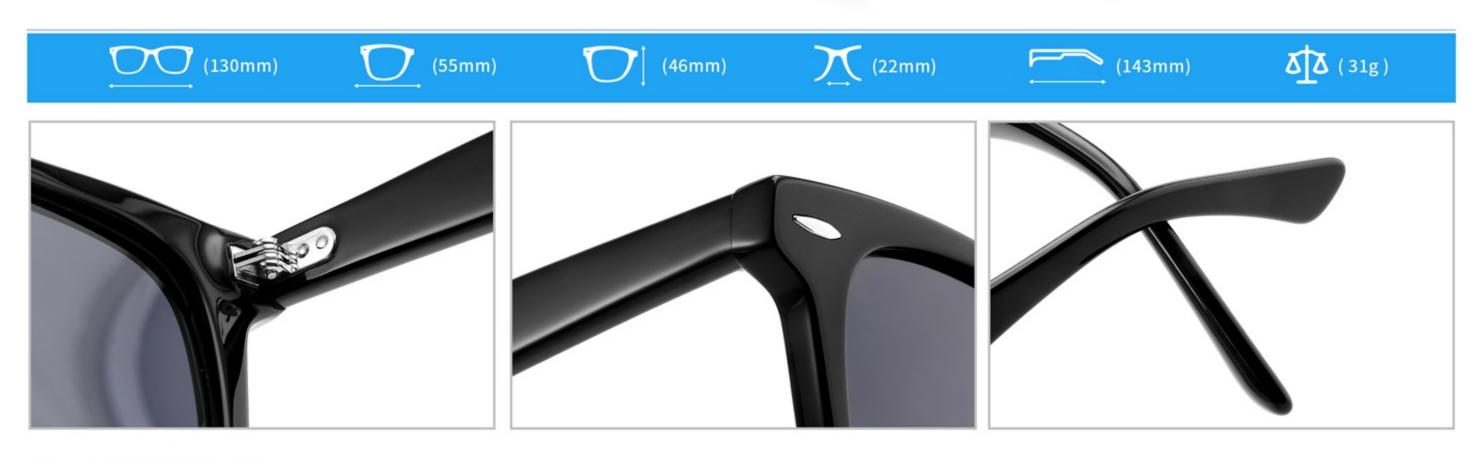

# **SUN YD1365T**

SIZE: 54-22-145

**ACETATE** 

(145mm)

(54mm)

(40mm)

(22mm)

(145mm)