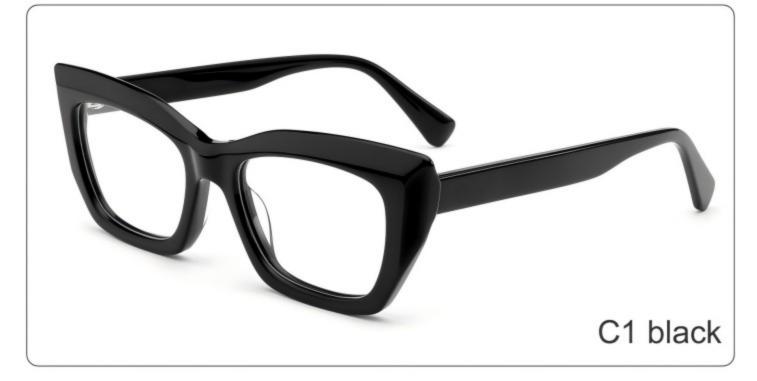

SIZE: 52-19-145

**ACETATE** 









(145mm)



(52mm)



(35mm)



































SIZE: 56-17-145

### **ACETATE**









(147mm)



(56mm)



(45mm)



















SIZE: 122-145

**ACETATE** 









(147mm)



(122mm)



(48mm)



(0mm)















SIZE: 129-145

**ACETATE** 









(150mm)



(129mm)



(38mm)



(0mm)















SIZE: 56-16-145

**ACETATE** 









(147mm)



(56mm)



(50mm)



















SIZE: 56-18-145

**ACETATE** 









(147mm)



(56mm)



(46mm)



) (18mm)

















SIZE: 55-15-145

**ACETATE** 









(144mm)



(55mm)



(40mm)



(15mm)



(145mm)



## **OPTICS YD1365**











# **SUN YD1365T**













SIZE: 54-22-145

**ACETATE** 









(145mm)



(54mm)



(40mm)



(22mm)



(145mm)





























SIZE: 53-19-145

**ACETATE** 









(142mm)



(5