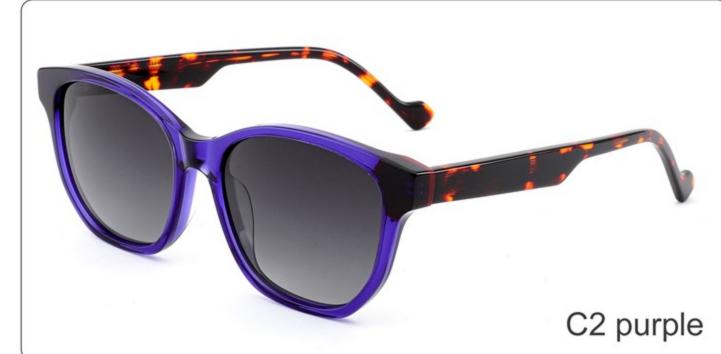

### **ACETATE**

(147mm)

(56mm)

(45mm)

SIZE: 122-145

**ACETATE** 

(147mm)

(122mm)