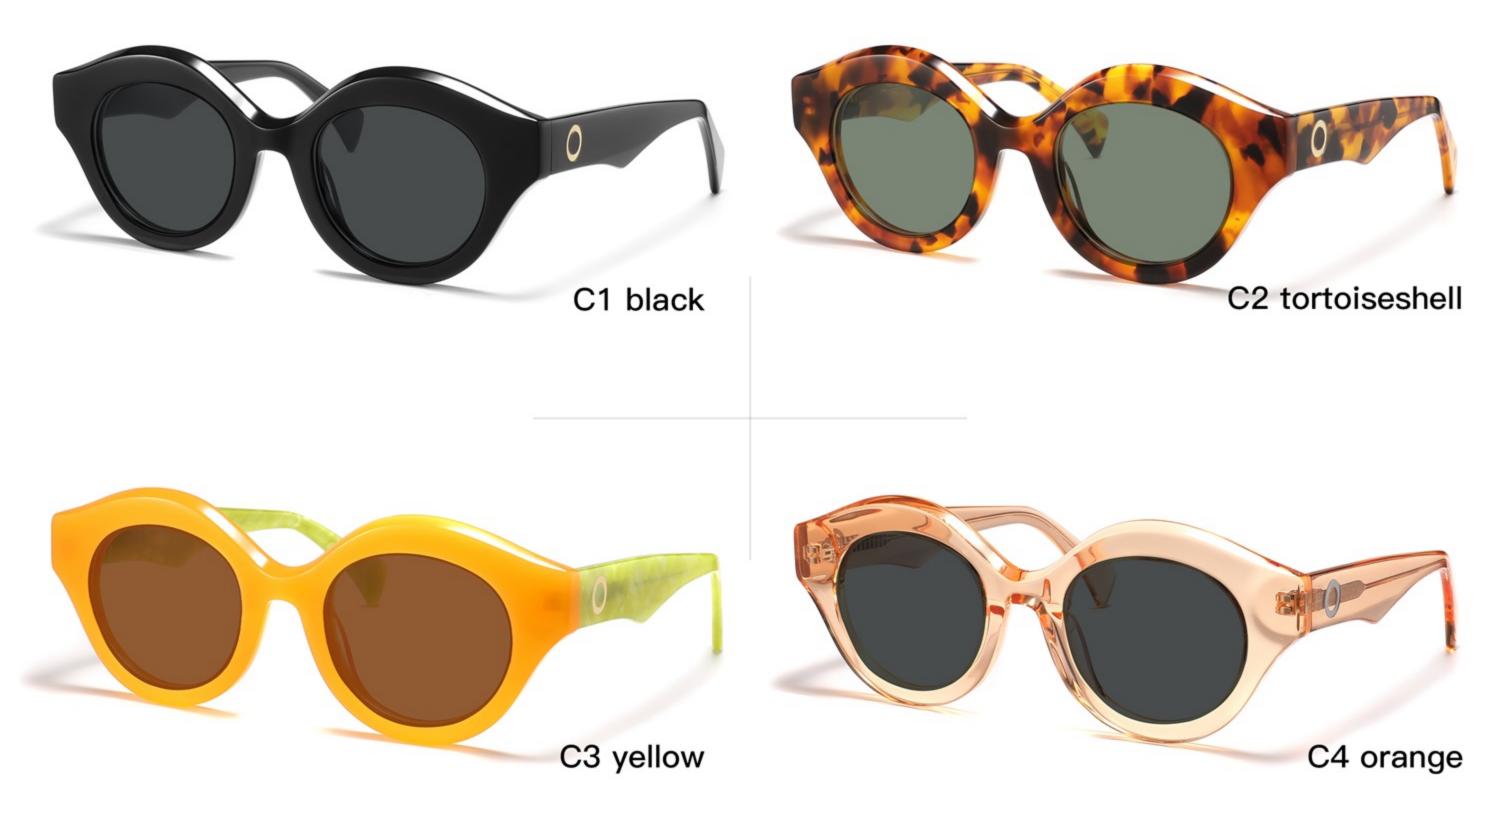

-145

**ACETATE** 









(141mm)



(51mm)



(41mm)

































SIZE: 49-18-145

**ACETATE** 









(141mm)



(49mm)



C2 demi

(36mm)



(18mm)



(145mm)





































SIZE: 51-23-145

**ACETATE** 









(145mm)



(51mm)



(44mm)



(23mm)



(145mm)



**OPTICS YD1331** 

## **SUN YD1331T**





















SIZE: 52-22-145

**ACETATE** 









(145mm)



(52mm)



(37mm)





(145mm)



























SIZE: 48-23-145

**ACETATE** 









(140mm)



(48mm)



(40mm)



(23mm)



(145mm)



35g

**OPTICS YD1327** 

**SUN YD1327T** 

















Model:YD1310T

Size:50-17-145





**COLOR DISPLAY** 



Model:YD1309T

Size:53-21-145





**COLOR DISPLAY** 



Model:YD1308T

Size:48-23-145





**COLOR DISPLAY** 



Model:YD1307T

Size:47-20-148





**COLOR DISPLAY** 



Model:YD1306T

Size:45-26-148





**COLOR DISPLAY** 





SIZE: 51-19-145

**ACETATE** 









(141mm)



(51mm)



(42mm)

















SIZE: 55-23-145

**ACETATE** 









(149mm)



(55mm)



(36mm)





(145mm)



46g











SIZE: 50-18-145

**ACETATE** 









(144mm)



(50mm)



(40mm)

















SIZE: 54-19-145

**ACETATE** 







(149mm)



(54mm)



(46mm)



















SIZE: 51-21-145

### **ACETATE**







(143mm)



(51mm)



(35mm)















Model: YD1295

Size: 56-19-145





#### **COLOR DISPLAY**



Model:YD1294

Size:56-17-145





**COLOR DISPLAY** 



Model: YD1293

Size: 48-24-140





**COLOR DISPLAY** 



C3 green C4 wine red

Model: YD1292

Size: 56-17-145





**COLOR DISPLAY