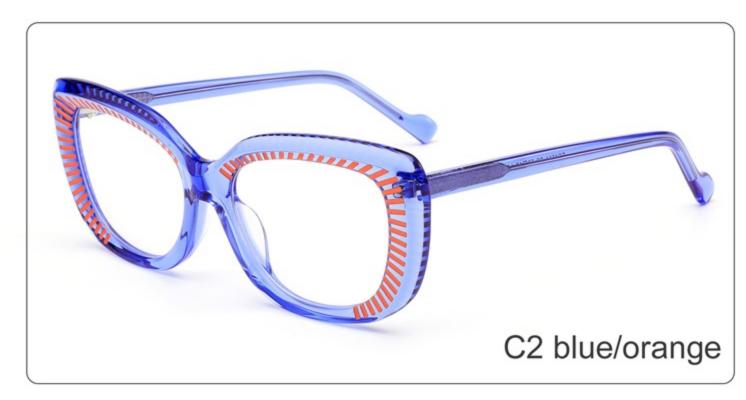

86T

Size:55-19-148

















SIZE: 53-18-145

**ACETATE** 









(144mm)



(53mm)



(43mm)



(18mm)



(145mm)

































SIZE: 53-17-145

**ACETATE** 









(143mm)



(53mm)



(44mm)





(145mm)



## **OPTICS FG1649**

























C3 purple

















SIZE: 52-24-145

**ACETATE** 









(145mm)



(52mm)



(47mm)





(145mm)







































SIZE: 52-20-145

**ACETATE** 









(142mm)



(52mm)



(41mm)



(20mm)



(145mm)









































SIZE: 53-17-142

### **ACETATE**









(141mm)



(53mm)



(44mm)



(17mm)



(142mm)



## **OPTICS FG1646**

## **SUN FG1646T**





















SIZE: 52-17-145

**ACETATE** 









(140mm)



(52mm)



(40mm)































SIZE: 53-18-145

**ACETATE** 









(138mm)



(53mm)



(37mm)



) (18mm)



(145mm)





































SIZE: 46-23-145

**ACETATE** 



















































SIZE: 47-23-145

**ACETATE** 









(142mm)



(47mm)



(42mm)









































Size:50-23-145







(50mm)



(60mm)





(145mm)









Size:57-17-145









(57mm)



(61mm)





(145mm)









Size:52-22-145





























Size:52-22-145























Size:55-19-145