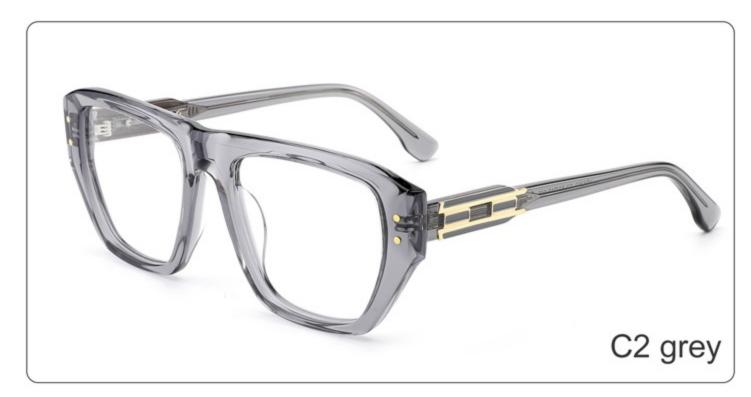

-145

### **ACETATE**









(147mm)



(56mm)



(45mm)



















SIZE: 122-145

**ACETATE** 









(147mm)



(122mm)



(48mm)



(0mm)















SIZE: 129-145

**ACETATE** 









(150mm)



(129mm)



(38mm)



(0mm)















SIZE: 56-16-145

**ACETATE** 









(147mm)



(56mm)



(50mm)



















SIZE: 56-18-145

**ACETATE** 









(147mm)



(56mm)



(46mm)



) (18mm)

















SIZE: 55-15-145

**ACETATE** 









(144mm)



(55mm)



(40mm)



(15mm)



(145mm)



## **OPTICS YD1365**











# **SUN YD1365T**













SIZE: 54-22-145

**ACETATE** 









(145mm)



(54mm)



(40mm)



(22mm)



(145mm)





























SIZE: 53-19-145

**ACETATE** 









(142mm)



(53mm)



(43mm)





(145mm)

























SIZE: 51-21-145

**ACETATE** 









(144mm)



(51mm)



(38mm)

































SIZE: 56-19-145

**ACETATE** 









(148mm)



(56mm)



(40mm)









**SUN YD1361T** 





















SIZE: 53-18-145

**ACETATE** 









(141mm)



(53mm)



(50mm)





31.8g































SIZE: 55-18-143

**ACETATE** 









(144mm)



(55mm)



(18mm)

(143mm)

42.8g

























SIZE: 55-19-145

**ACETATE** 









(147mm)



(55mm)



(44mm)







**OPTICS YD1354** 

**SUN YD1354T** 

























SIZE: 56-19-145

**ACETATE** 









(153mm)



(56mm)



) (19mm) (42mm)



(145mm)



46g





























SIZE: 57-17-145

**ACETATE** 









(148mm)



(57mm)



(44mm)