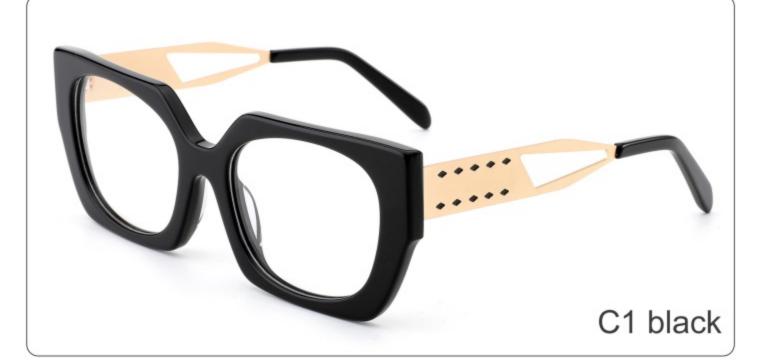

# **SUN YD1365T**













SIZE: 54-22-145

**ACETATE** 









(145mm)



(54mm)



(40mm)



(22mm)



(145mm)





























SIZE: 53-19-145

**ACETATE** 









(142mm)



(53mm)



(43mm)





(145mm)

























SIZE: 51-21-145

**ACETATE** 









(144mm)



(51mm)



(38mm)

































SIZE: 56-19-145

**ACETATE** 









(148mm)



(56mm)



(40mm)









**SUN YD1361T** 





















SIZE: 53-18-145

**ACETATE** 









(141mm)



(53mm)



(50mm)





31.8g































SIZE: 55-18-143

**ACETATE** 









(144mm)



(55mm)



(18mm)

(143mm)

42.8g

























SIZE: 55-19-145

**ACETATE** 









(147mm)



(55mm)



(44mm)







**OPTICS YD1354** 

**SUN YD1354T** 

























SIZE: 56-19-145

**ACETATE** 









(153mm)



(56mm)



) (19mm) (42mm)



(145mm)



46g





























SIZE: 57-17-145

**ACETATE** 









(148mm)



(57mm)



(44mm)































SIZE: 52-23-145

### **ACETATE**









(145mm)



(52mm)



(39mm)



(23mm)



(145mm)



40g











SIZE: 52-25-145

**ACETATE** 









(149mm)



(52mm)



(49mm)



(25mm)

















SIZE: 46-21-145

### **ACETATE**









(142mm)



(46mm)



(39mm)

















SIZE: 56-19-145

### **ACETATE**









(152mm)



(56mm)



(49mm)



) (19mm)















SIZE: 51-18-145

**ACETATE** 









(139mm)



(51mm)



(43mm)





(145mm)



35g







SIZE: 51-19-145

**ACETATE** 









(141mm)



(51mm)



(41mm)