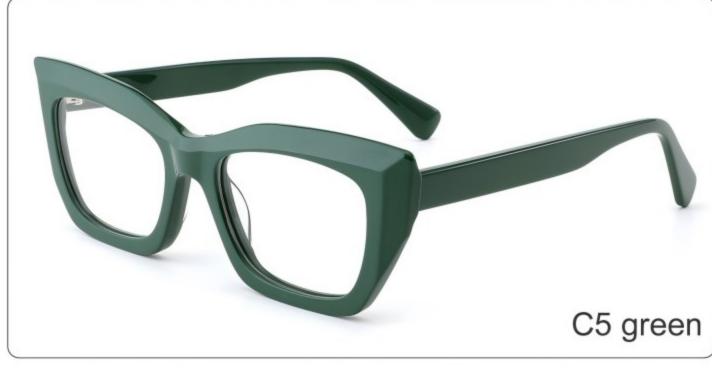

SIZE: 52-19-145

**ACETATE** 









(145mm)



(52mm)



(35mm)



































SIZE: 56-17-145

### **ACETATE**









(147mm)



(56mm)



(45mm)



















SIZE: 122-145

**ACETATE** 









(147mm)



(122mm)



(48mm)



(0mm)















SIZE: 129-145

**ACETATE** 









(150mm)



(129mm)



(38mm)



(0mm)















SIZE: 56-16-145

**ACETATE** 









(147mm)



(56mm)



(50mm)



















SIZE: 56-18-145

**ACETATE** 









(147mm)



(56mm)



(46mm)



) (18mm)

















SIZE: 55-15-145

**ACETATE** 









(144mm)



(55mm)



(40mm)



(15mm)



(145mm)



## **OPTICS YD1365**











# **SUN YD1365T**













SIZE: 54-22-145

**ACETATE** 









(145mm)



(54mm)



(40mm)



(22mm)



(145mm)





























SIZE: 53-19-145

**ACETATE** 









(142mm)



(53mm)



(43mm)