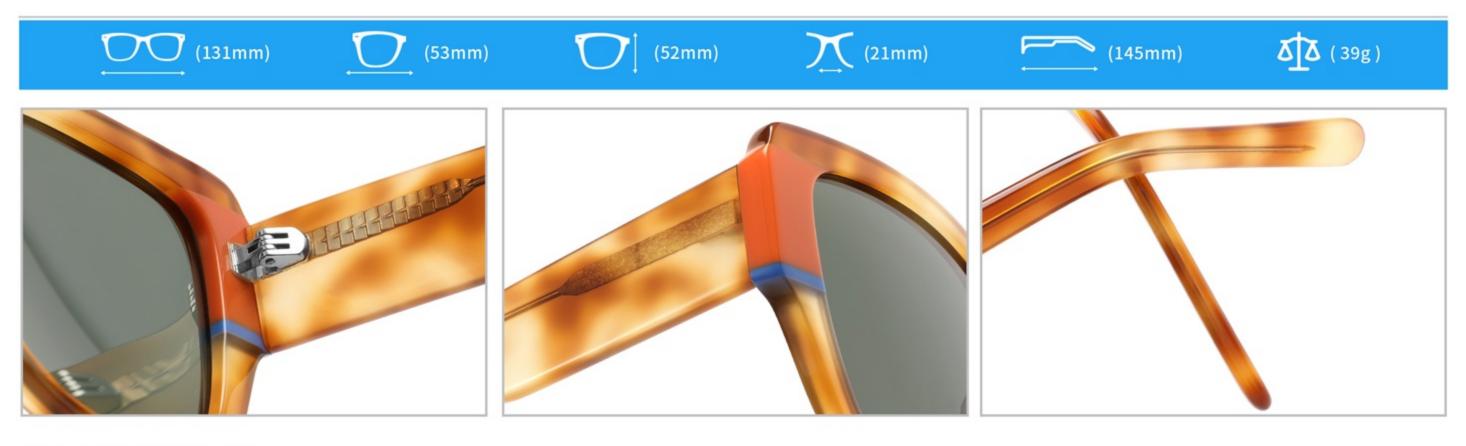

# **SUN YD1365T**

SIZE: 54-22-145

**ACETATE** 

(145mm)

(54mm)

(40mm)

(22mm)

(145mm)