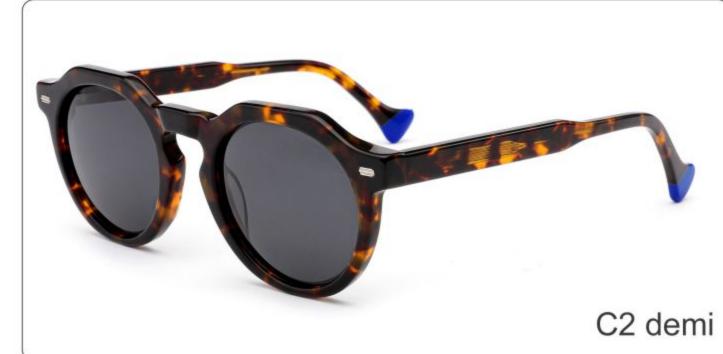

(52mm)



(39mm)



(23mm)



(145mm)



40g











SIZE: 52-25-145

**ACETATE** 









(149mm)



(52mm)



(49mm)



(25mm)

















SIZE: 46-21-145

### **ACETATE**









(142mm)



(46mm)



(39mm)

















SIZE: 56-19-145

### **ACETATE**









(152mm)



(56mm)



(49mm)



) (19mm)















SIZE: 51-18-145

**ACETATE** 









(139mm)



(51mm)



(43mm)





(145mm)



35g







SIZE: 51-19-145

**ACETATE** 









(141mm)



(51mm)



(41mm)

































SIZE: 49-18-145

**ACETATE** 









(141mm)



(49mm)



C2 demi

(36mm)



(18mm)



(145mm)





































SIZE: 51-23-145

**ACETATE** 









(145mm)



(51mm)



(44mm)



(23mm)



(145mm)



**OPTICS YD1331** 

## **SUN YD1331T**





















SIZE: 52-22-145

**ACETATE** 









(145mm)



(52mm)



(37mm)





(145mm)



























SIZE: 48-23-145

**ACETATE** 









(140mm)



(48mm)



(40mm)



(23mm)



(145mm)



35g

**OPTICS YD1327** 

**SUN YD1327T** 

















Model:YD1310T

Size:50-17-145





**COLOR DISPLAY** 



Model:YD1309T

Size:53-21-145





**COLOR DISPLAY** 



Model:YD1308T

Size:48-23-145





**COLOR DISPLAY** 



Model:YD1307T

Size:47-20-148





**COLOR DISPLAY** 



Model:YD1306T

Size:45-26-148





**COLOR DISPLAY** 





SIZE: 51-19-145

**ACETATE** 









(141mm)



(51mm)



(42mm)

















SIZE: 55-23-145

**ACETATE** 









(149mm)



(55mm)



(36mm)





(145mm)



46g











SIZE: 50-18-145

**ACETATE** 









(144mm)



(50mm)