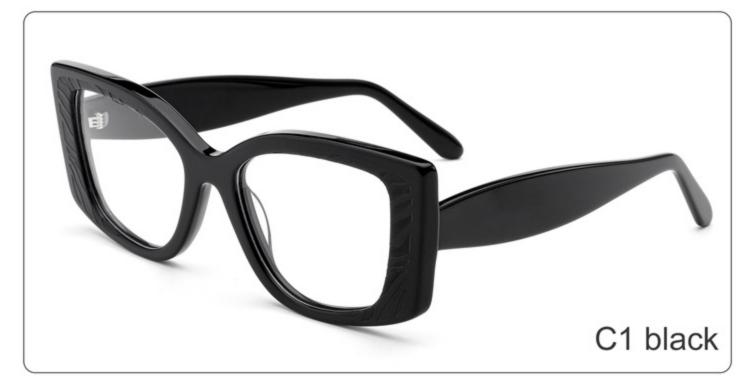

# **SUN YD1365T**

SIZE: 54-22-145

**ACETATE** 

(145mm)

(54mm)

(40mm)

(22mm)

(145mm)