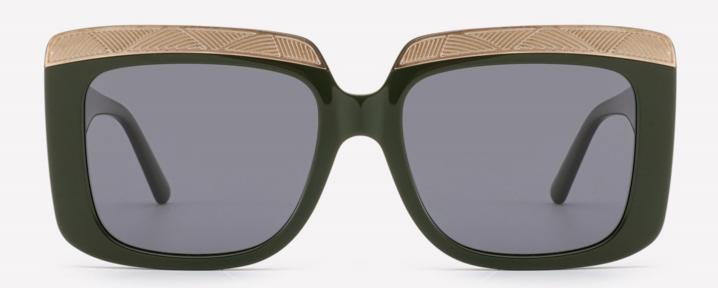

Size:53-19-145

**COLOR DISPLAY** 

Model:YD1285 RB4397

Size:54-20-143

**COLOR DISPLAY** 

Model:YD1284 RB RO0502S

Size:51-19-143

**COLOR DISPLAY** 