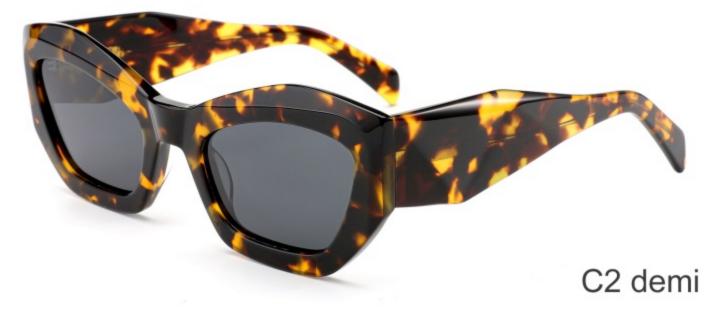

(23mm)



(145mm)



**OPTICS YD1331** 

## **SUN YD1331T**





















SIZE: 52-22-145

**ACETATE** 









(145mm)



(52mm)



(37mm)





(145mm)



























SIZE: 48-23-145

**ACETATE** 









(140mm)



(48mm)



(40mm)



(23mm)



(145mm)



35g

**OPTICS YD1327** 

**SUN YD1327T** 

















Model:YD1310T

Size:50-17-145





**COLOR DISPLAY** 



Model:YD1309T

Size:53-21-145





**COLOR DISPLAY** 



Model:YD1308T

Size:48-23-145





**COLOR DISPLAY** 



Model:YD1307T

Size:47-20-148





**COLOR DISPLAY** 



Model:YD1306T

Size:45-26-148





**COLOR DISPLAY** 





SIZE: 51-19-145

**ACETATE** 









(141mm)



(51mm)



(42mm)

















SIZE: 55-23-145

**ACETATE** 









(149mm)



(55mm)



(36mm)





(145mm)



46g











SIZE: 50-18-145

**ACETATE** 









(144mm)



(50mm)



(40mm)

















SIZE: 54-19-145

**ACETATE** 







(149mm)



(54mm)



(46mm)



















SIZE: 51-21-145

### **ACETATE**







(143mm)



(51mm)



(35mm)















Model: YD1295

Size: 56-19-145





#### **COLOR DISPLAY**



Model:YD1294

Size:56-17-145





**COLOR DISPLAY** 



Model: YD1293

Size: 48-24-140





**COLOR DISPLAY** 



C3 green C4 wine red

Model: YD1292

Size: 56-17-145





**COLOR DISPLAY** 



Model:YD1291

Size:55-16-145





**COLOR DISPLAY** 



Model:YD1290T

Size:53-21-145





**COLOR DISPLAY** 



Model:YD1288T

Size:53-21-145





COLOR DISPLAY



Model:YD1287T

Size:54-18-145





**COLOR DISPLAY** 



Model:YD1286T

Size:53-19-145





**COLOR DISPLAY** 



Model: