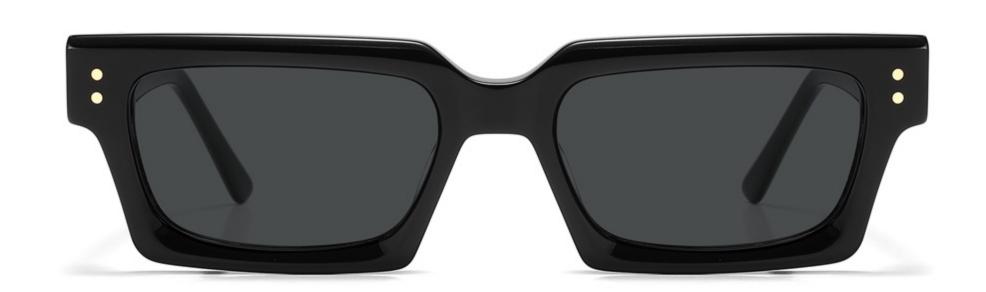

49mm)



) (19mm)















SIZE: 51-18-145

**ACETATE** 









(139mm)



(51mm)



(43mm)





(145mm)



35g







SIZE: 51-19-145

**ACETATE** 









(141mm)



(51mm)



(41mm)

































SIZE: 49-18-145

**ACETATE** 









(141mm)



(49mm)



C2 demi

(36mm)



(18mm)



(145mm)





































SIZE: 51-23-145

**ACETATE** 









(145mm)



(51mm)



(44mm)



(23mm)



(145mm)



**OPTICS YD1331** 

## **SUN YD1331T**





















SIZE: 52-22-145

**ACETATE** 









(145mm)



(52mm)



(37mm)





(145mm)



























SIZE: 48-23-145

**ACETATE** 









(140mm)



(48mm)



(40mm)



(23mm)



(145mm)



35g

**OPTICS YD1327** 

**SUN YD1327T** 

















Model:YD1310T

Size:50-17-145





**COLOR DISPLAY** 



Model:YD1309T

Size:53-21-145





**COLOR DISPLAY** 



Model:YD1308T

Size:48-23-145





**COLOR DISPLAY** 



Model:YD1307T

Size:47-20-148





**COLOR DISPLAY** 



Model:YD1306T

Size:45-26-148





**COLOR DISPLAY** 





SIZE: 51-19-145

**ACETATE** 









(141mm)



(51mm)



(42mm)

















SIZE: 55-23-145

**ACETATE** 









(149mm)



(55mm)



(36mm)





(145mm)



46g











SIZE: 50-18-145

**ACETATE** 









(144mm)



(50mm)



(40mm)

















SIZE: 54-19-145

**ACETATE** 







(149mm)



(54mm)



(46mm)



















SIZE: 51-21-145

### **ACETATE**







(143mm)



(51mm)



(35mm)















Model: YD1295

Size: 56-19-145





#### **COLOR DISPLAY**



Model:YD1294

Size:56-17-145





**COLOR DISPLAY