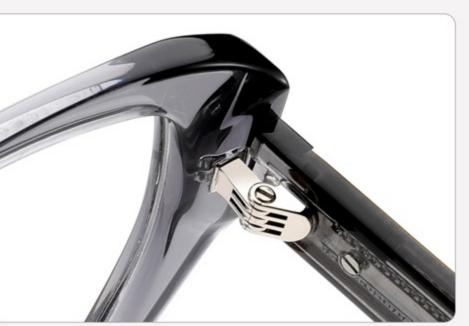

(35mm)



































SIZE: 56-17-145

### **ACETATE**









(147mm)



(56mm)



(45mm)



















SIZE: 122-145

**ACETATE** 









(147mm)



(122mm)



(48mm)



(0mm)















SIZE: 129-145

**ACETATE** 









(150mm)



(129mm)



(38mm)



(0mm)















SIZE: 56-16-145

**ACETATE** 









(147mm)



(56mm)



(50mm)



















SIZE: 56-18-145

**ACETATE** 









(147mm)



(56mm)



(46mm)



) (18mm)

















SIZE: 55-15-145

**ACETATE** 









(144mm)



(55mm)



(40mm)



(15mm)



(145mm)



## **OPTICS YD1365**











# **SUN YD1365T**













SIZE: 54-22-145

**ACETATE** 









(145mm)



(54mm)



(40mm)



(22mm)



(145mm)





























SIZE: 53-19-145

**ACETATE** 









(142mm)



(53mm)



(43mm)





(145mm)

























SIZE: 51-21-145

**ACETATE** 









(144mm)



(51mm)



(38mm)

































SIZE: 56-19-145

**ACETATE** 









(148mm)



(56mm)



(40mm)









**SUN YD1361T** 





















SIZE: 53-18-145

**ACETATE** 









(141mm)



(53mm)



(50mm)





31.8g































SIZE: 55-18-143

**ACETATE** 









(144mm)



(55mm)



(18mm)

(143mm)

42.8g

























SIZE: 55-19-145

**ACETATE** 









(147mm)



(55mm)



(44mm)







**OPTICS YD1354** 

**SUN YD1354T** 

























SIZE: 56-19-145

**ACETATE** 









(153mm)



(56mm)



) (19mm) (42mm)



(145mm)



46g





























SIZE: 57-17-145

**ACETATE**