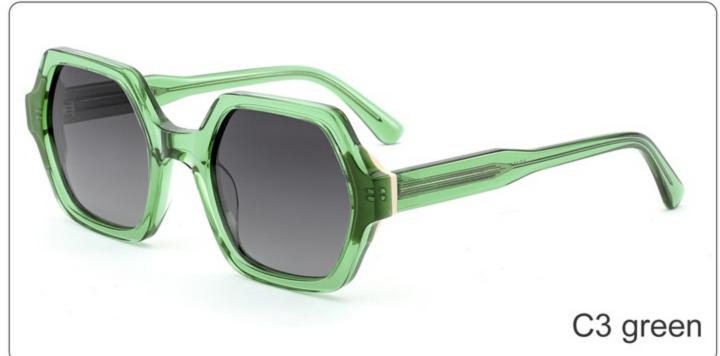

#### **COLOR DISPLAY**

Model:YD1294

Size:56-17-145

**COLOR DISPLAY** 

Model: YD1293

Size: 48-24-140

**COLOR DISPLAY** 

C3 green C4 wine red