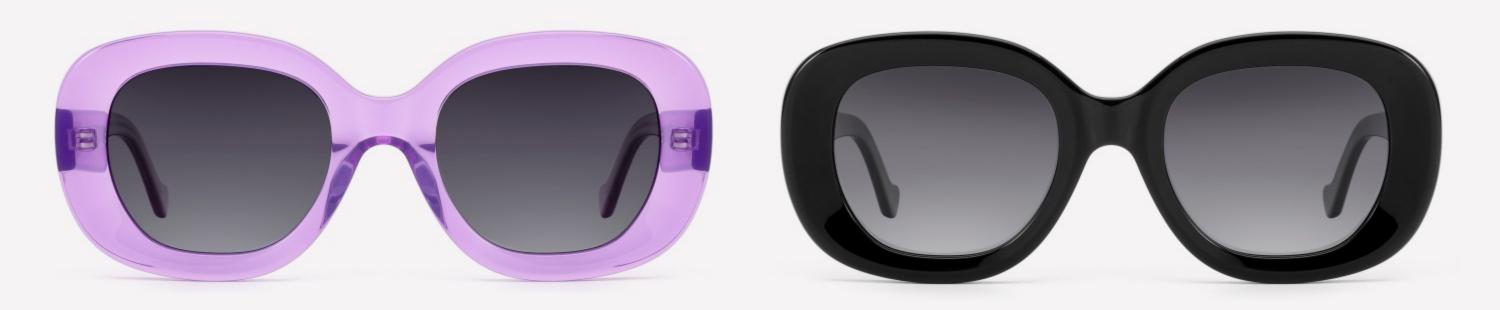

SIZE: 52-19-145

**ACETATE** 

(145mm)

(52mm)

(35mm)

SIZE: 56-17-145

### **ACETATE**

(147mm)

(56mm)

(45mm)

SIZE: 122-145

**ACETATE** 

(147mm)

(122mm)

(48mm)

(0mm)

SIZE: 129-145

**ACETATE** 

(150mm)

(129mm)

(38mm)

(0mm)

SIZE: 56-16-145

**ACETATE** 

(147mm)

(56mm)

(50mm)

SIZE: 56-18-145

**ACETATE** 

(147mm)

(56mm)

(46mm)

) (18mm)

SIZE: 55-15-145

**ACETATE** 

(144mm)

(55mm)

(40mm)

(15mm)

(145mm)