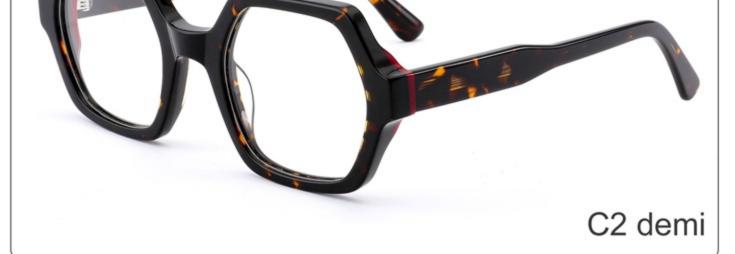

(40mm)

















SIZE: 51-22-143

**ACETATE** 









(143mm)



(51mm)



(35mm)

















SIZE: 52-19-143

**ACETATE** 









(142mm)



(52mm)



(37mm)



(19mm)













# Model:YD1188T

Size:54-20-148







(50mm)



(148mm)









# Model:YD1187T

Size:56-20-148







C1 OUTSIDE RED INSIDE TRANSPARENT



C2 OUTSIDE BLUE INSIDE YELLOW

# Model:YD1186T

Size:55-19-148

















SIZE: 53-18-145

**ACETATE** 









(144mm)



(53mm)



(43mm)



(18mm)



(145mm)

































SIZE: 53-17-145

**ACETATE** 









(143mm)



(53mm)



(44mm)





(145mm)



## **OPTICS FG1649**

























C3 purple

















SIZE: 52-24-145

**ACETATE** 









(145mm)



(52mm)



(47mm)





(145mm)







































SIZE: 52-20-145

**ACETATE** 









(142mm)



(52mm)



(41mm)



(20mm)



(145mm)









































SIZE: 53-17-142

### **ACETATE**









(141mm)



(53mm)



(44mm)



(17mm)



(142mm)



## **OPTICS FG1646**

## **SUN FG1646T**





















SIZE: 52-17-145

**ACETATE** 









(140mm)



(52mm)



(40mm)































SIZE: 53-18-145

**ACETATE** 









(138mm)



(53mm)



(37mm)



) (18mm)



(145mm)





































SIZE: 46-23-145

**ACETATE** 



















































SIZE: 47-23-145

**ACETATE** 









(142mm)



(47mm)



(42mm)









































Size:50-23-145







(50mm)



(60mm)





(145mm)









Size:57-17-145