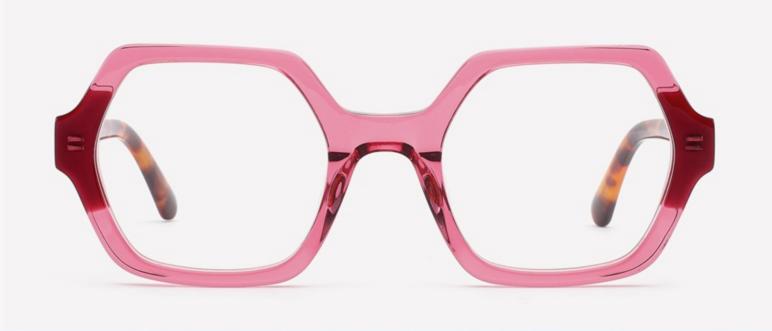

(43mm)





(143mm)



C4 grey





C3 blue



SIZE: 50-21-143

**ACETATE** 









(143mm)



(50mm)



(40mm)

















SIZE: 51-22-143

**ACETATE** 









(143mm)



(51mm)



(35mm)

















SIZE: 52-19-143

**ACETATE** 









(142mm)



(52mm)



(37mm)



(19mm)













# Model:YD1188T

Size:54-20-148







(50mm)



(148mm)









# Model:YD1187T

Size:56-20-148







C1 OUTSIDE RED INSIDE TRANSPARENT



C2 OUTSIDE BLUE INSIDE YELLOW

# Model:YD1186T

Size:55-19-148

















SIZE: 53-18-145

**ACETATE** 









(144mm)



(53mm)



(43mm)



(18mm)



(145mm)

































SIZE: 53-17-145

**ACETATE** 









(143mm)



(53mm)



(44mm)





(145mm)



## **OPTICS FG1649**

























C3 purple

















SIZE: 52-24-145

**ACETATE** 









(145mm)



(52mm)



(47mm)





(145mm)







































SIZE: 52-20-145

**ACETATE** 









(142mm)



(52mm)



(41mm)



(20mm)



(145mm)









































SIZE: 53-17-142

### **ACETATE**









(141mm)



(53mm)



(44mm)



(17mm)



(142mm)



## **OPTICS FG1646**

## **SUN FG1646T**





















SIZE: 52-17-145

**ACETATE** 









(140mm)



(52mm)



(40mm)































SIZE: 53-18-145

**ACETATE** 









(138mm)



(53mm)



(37mm)



) (18mm)



(145mm)





































SIZE: 46-23-145

**ACETATE** 



















































SIZE: 47-23-145

**ACETATE** 









(142mm)



(47mm)



(42mm)