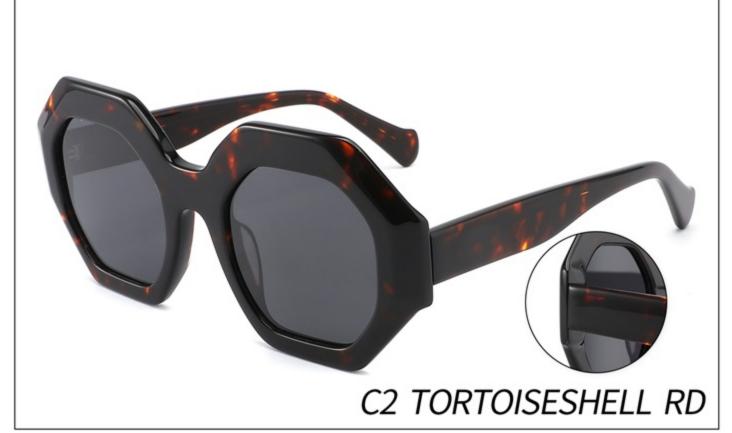

145mm)







































SIZE: 52-20-145

**ACETATE** 









(142mm)



(52mm)



(41mm)



(20mm)



(145mm)









































SIZE: 53-17-142

### **ACETATE**









(141mm)



(53mm)



(44mm)



(17mm)



(142mm)



## **OPTICS FG1646**

## **SUN FG1646T**





















SIZE: 52-17-145

**ACETATE** 









(140mm)



(52mm)



(40mm)































SIZE: 53-18-145

**ACETATE** 









(138mm)



(53mm)



(37mm)



) (18mm)



(145mm)





































SIZE: 46-23-145

**ACETATE** 



















































SIZE: 47-23-145

**ACETATE** 









(142mm)



(47mm)



(42mm)









































Size:50-23-145







(50mm)



(60mm)





(145mm)









Size:57-17-145









(57mm)



(61mm)





(145mm)









Size:52-22-145





























Size:52-22-145























Size:55-19-145