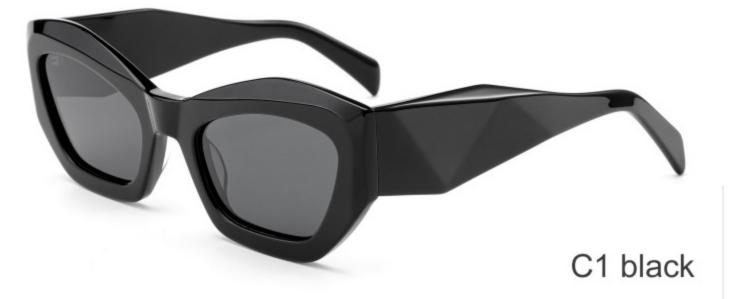

(23mm)



(145mm)



**OPTICS YD1331** 

## **SUN YD1331T**





















SIZE: 52-22-145

**ACETATE** 









(145mm)



(52mm)



(37mm)





(145mm)



























SIZE: 48-23-145

**ACETATE** 









(140mm)



(48mm)



(40mm)



(23mm)



(145mm)



35g

**OPTICS YD1327** 

**SUN YD1327T** 

















Model:YD1310T

Size:50-17-145





**COLOR DISPLAY** 



Model:YD1309T

Size:53-21-145





**COLOR DISPLAY** 



Model:YD1308T

Size:48-23-145





**COLOR DISPLAY** 



Model:YD1307T

Size:47-20-148





**COLOR DISPLAY** 



Model:YD1306T

Size:45-26-148





**COLOR DISPLAY** 





SIZE: 51-19-145

**ACETATE** 









(141mm)



(51mm)



(42mm)

















SIZE: 55-23-145

**ACETATE** 









(149mm)



(55mm)



(36mm)





(145mm)



46g











SIZE: 50-18-145

**ACETATE** 









(144mm)



(50mm)



(40mm)

















SIZE: 54-19-145

**ACETATE** 







(149mm)



(54mm)



(46mm)



















SIZE: 51-21-145

### **ACETATE**







(143mm)



(51mm)



(35mm)















Model: YD1295

Size: 56-19-145





#### **COLOR DISPLAY**



Model:YD1294

Size:56-17-145





**COLOR DISPLAY** 



Model: YD1293

Size: 48-24-140





**COLOR DISPLAY** 



C3 green C4 wine red

Model: YD1292

Size: 56-17-145





**COLOR DISPLAY** 



Model:YD1291

Size:55-16-145





**COLOR DISPLAY** 



Model:YD1290T

Size:53-21-145





**COLOR DISPLAY** 



Model:YD1288T

Size:53-21-145





COLOR DISPLAY



Model:YD1287T

Size:54-18-145





**COLOR DISPLAY** 



Model:YD1286T

Size:53-19-145





**COLOR DISPLAY** 



Mode