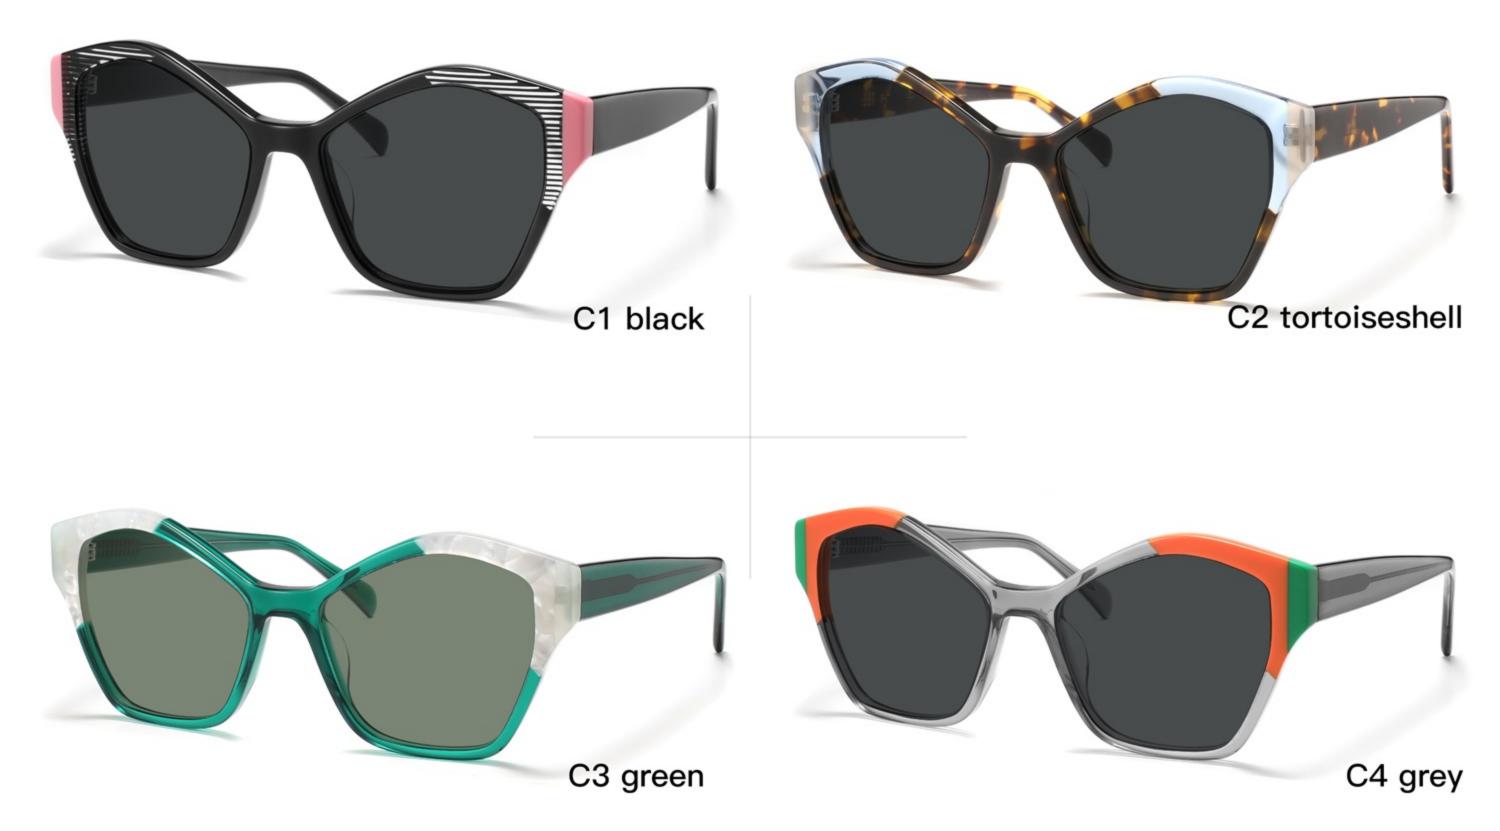

# **SUN YD1365T**

SIZE: 54-22-145

**ACETATE** 

(145mm)

(54mm)

(40mm)

(22mm)

(145mm)