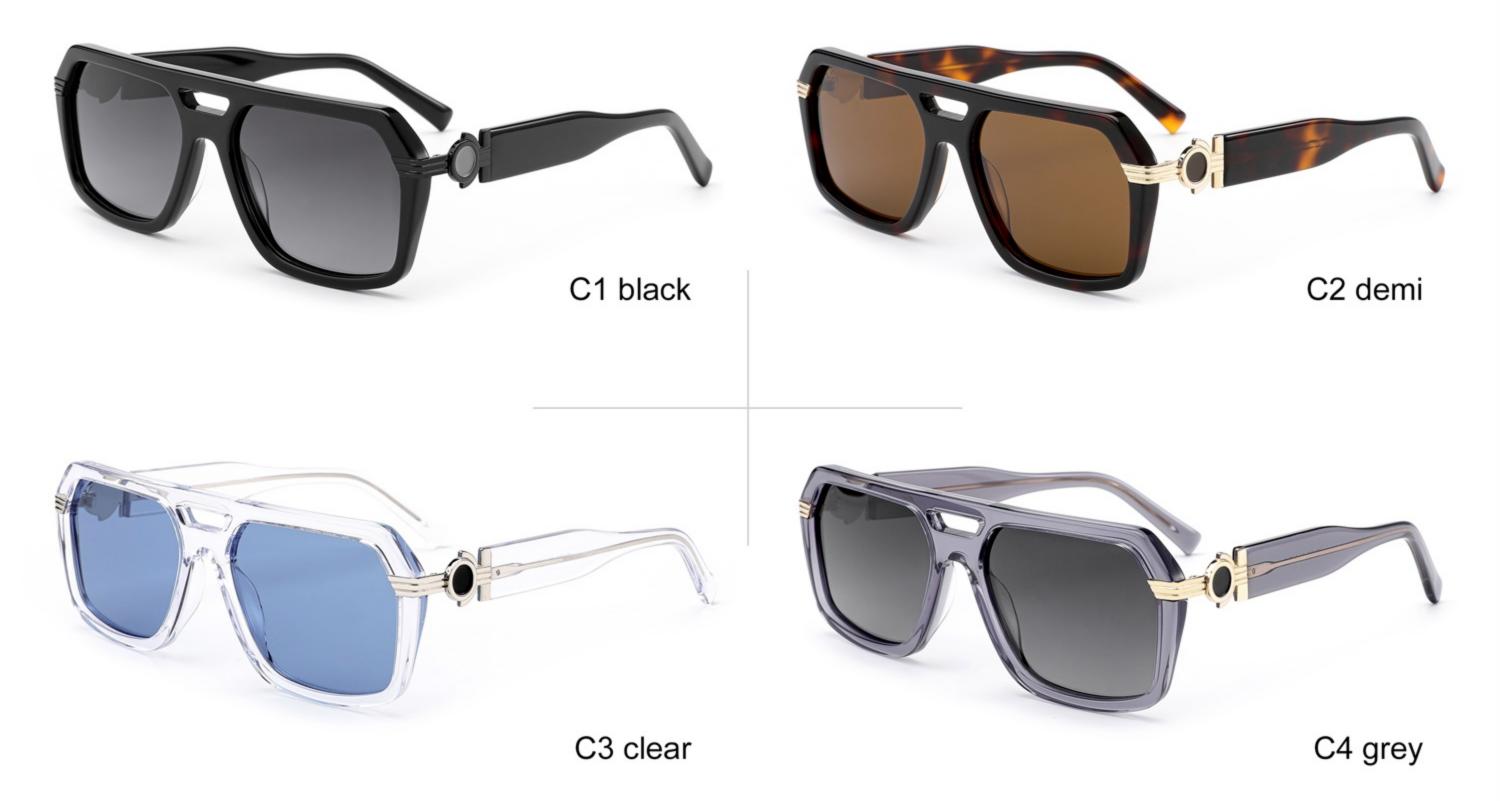

**SUN YD1361T** 

SIZE: 53-18-145

**ACETATE** 

(141mm)

(53mm)

(50mm)

31.8g

SIZE: 55-18-143