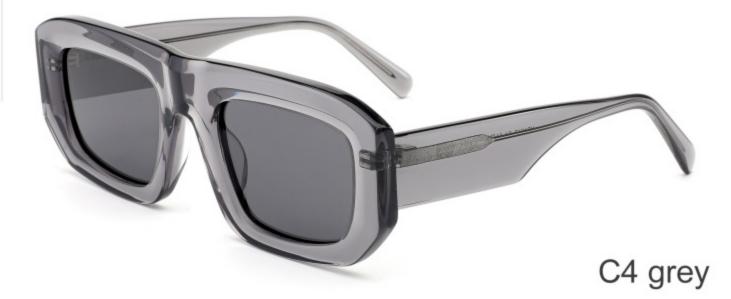

(145mm)

(53mm)

(43mm)

(143mm)

C4 grey

C3 blue

SIZE: 50-21-143

**ACETATE** 