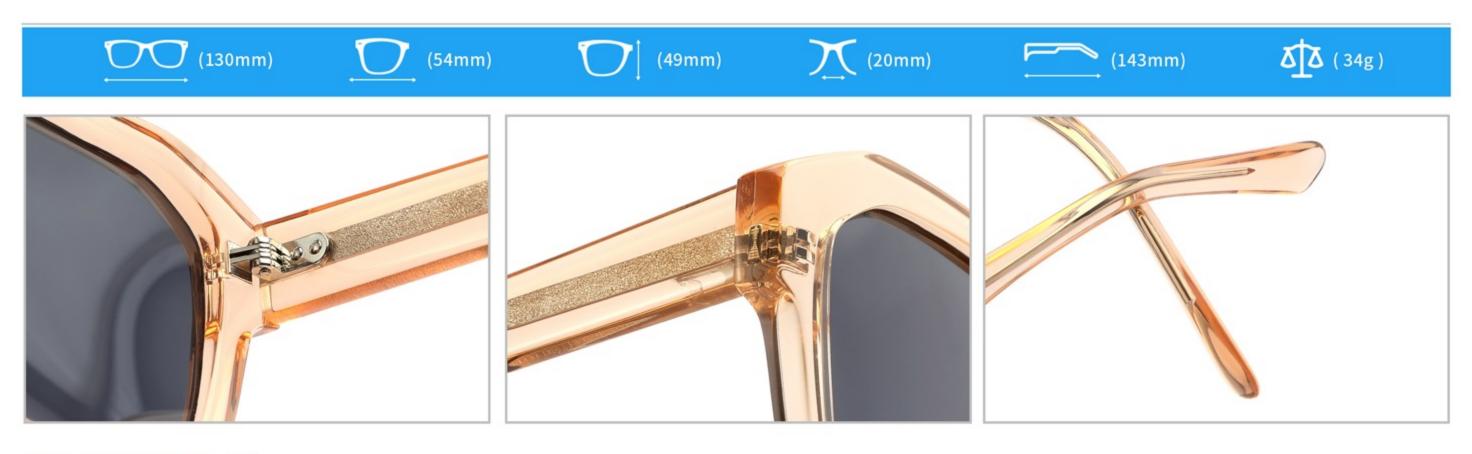

E** 









(144mm)



(50mm)



(40mm)

















SIZE: 54-19-145

**ACETATE** 







(149mm)



(54mm)



(46mm)



















SIZE: 51-21-145

### **ACETATE**







(143mm)



(51mm)



(35mm)















Model: YD1295

Size: 56-19-145





#### **COLOR DISPLAY**



Model:YD1294

Size:56-17-145





**COLOR DISPLAY** 



Model: YD1293

Size: 48-24-140





**COLOR DISPLAY** 



C3 green C4 wine red

Model: YD1292

Size: 56-17-145





**COLOR DISPLAY** 



Model:YD1291

Size:55-16-145





**COLOR DISPLAY** 



Model:YD1290T

Size:53-21-145





**COLOR DISPLAY** 



Model:YD1288T

Size:53-21-145





COLOR DISPLAY



Model:YD1287T

Size:54-18-145





**COLOR DISPLAY** 



Model:YD1286T

Size:53-19-145





**COLOR DISPLAY** 



Model:YD1285 RB4397

Size:54-20-143





**COLOR DISPLAY** 



Model:YD1284 RB RO0502S

Size:51-19-143





**COLOR DISPLAY** 



Model:YD1283 RB2187

Size:54-17-143





COLOR DISPLAY



Model:YD1282 RB2186

Size:52-20-143





**COLOR DISPLAY** 



Model:YD1281 RB2140

Size:50-22-143





**COLOR DISPLAY** 







SIZE: 48-21-140

**ACETATE** 









(135mm)



(48mm)



(40mm)









# **OPTICS YD1280**





# **SUN YD1280T**



















SIZE: 55-19-145

**ACETATE** 









(150mm)



(55mm)



(40mm)



(19mm)



(145mm)



# **OPTICS YD1276**





















SIZE: 53-18-142

## **ACETATE**



# **OPTICS YD1270**

## **SUN YD1270T**



















#### SIZE: 54-15-142

## **ACETATE**









(135mm)



(54mm)



(46mm)







22g

# **OPTICS YD1269**

## **SUN YD1269T**





















#### SIZE: