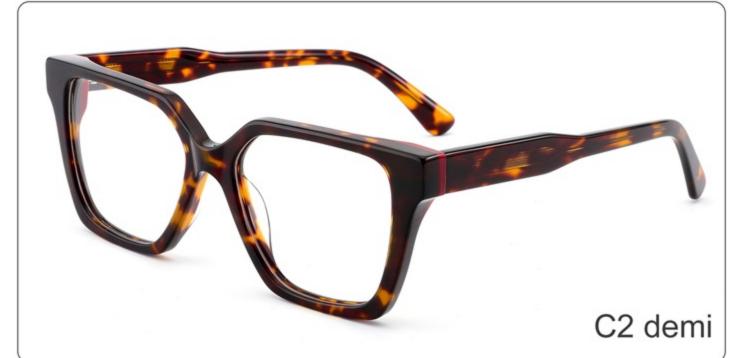

(145mm)



(53mm)



(43mm)





(143mm)



C4 grey





C3 blue



SIZE: 50-21-143

**ACETATE** 









(143mm)



(50mm)



(40mm)

















SIZE: 51-22-143

**ACETATE** 









(143mm)



(51mm)



(35mm)

















SIZE: 52-19-143

**ACETATE** 









(142mm)



(52mm)



(37mm)



(19mm)













# Model:YD1188T

Size:54-20-148







(50mm)



(148mm)









# Model:YD1187T

Size:56-20-148







C1 OUTSIDE RED INSIDE TRANSPARENT



C2 OUTSIDE BLUE INSIDE YELLOW

# Model:YD1186T

Size:55-19-148

















SIZE: 53-18-145

**ACETATE** 









(144mm)



(53mm)



(43mm)



(18mm)



(145mm)

































SIZE: 53-17-145

**ACETATE** 









(143mm)



(53mm)



(44mm)





(145mm)



## **OPTICS FG1649**

























C3 purple

















SIZE: 52-24-145

**ACETATE** 









(145mm)



(52mm)



(47mm)





(145mm)







































SIZE: 52-20-145

**ACETATE** 









(142mm)



(52mm)



(41mm)



(20mm)



(145mm)









































SIZE: 53-17-142

### **ACETATE**









(141mm)



(53mm)



(44mm)



(17mm)



(142mm)



## **OPTICS FG1646**

## **SUN FG1646T**





















SIZE: 52-17-145

**ACETATE** 









(140mm)



(52mm)



(40mm)































SIZE: 53-18-145

**ACETATE** 









(138mm)



(53mm)



(37mm)



) (18mm)



(145mm)





































SIZE: 46-23-145

**ACETATE** 



















































SIZE: 47-23-145

**ACETATE** 









(142mm)



(47mm)