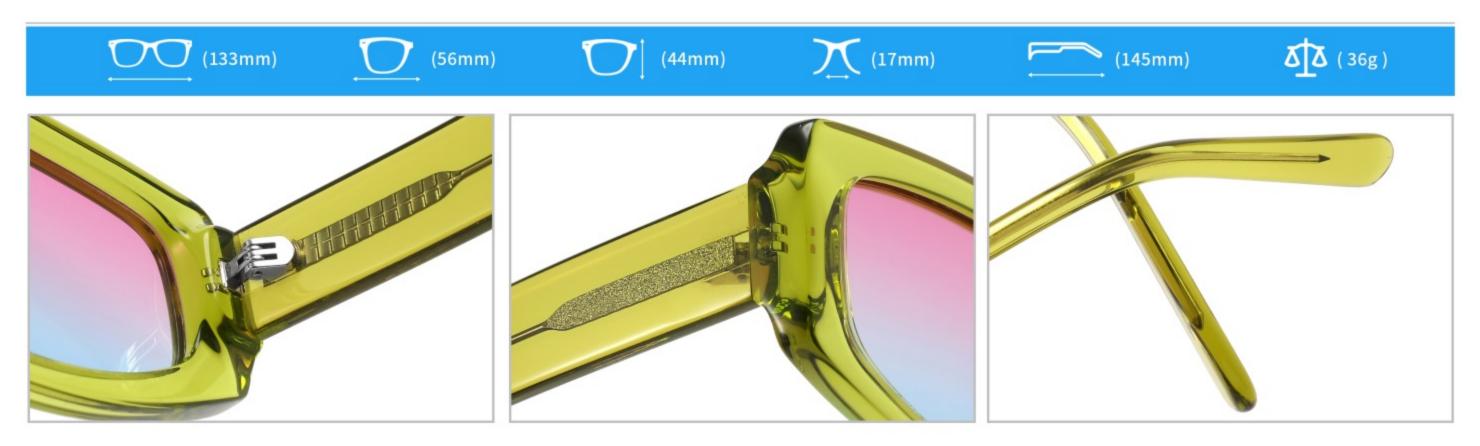

Size:50-17-145





**COLOR DISPLAY** 



Model:YD1309T

Size:53-21-145





**COLOR DISPLAY** 



Model:YD1308T

Size:48-23-145





**COLOR DISPLAY** 



Model:YD1307T

Size:47-20-148





**COLOR DISPLAY** 



Model:YD1306T

Size:45-26-148





**COLOR DISPLAY** 





SIZE: 51-19-145

**ACETATE** 









(141mm)



(51mm)



(42mm)

















SIZE: 55-23-145

**ACETATE** 









(149mm)



(55mm)



(36mm)





(145mm)



46g











SIZE: 50-18-145

**ACETATE** 









(144mm)



(50mm)



(40mm)

















SIZE: 54-19-145

**ACETATE** 







(149mm)



(54mm)



(46mm)



















SIZE: 51-21-145

### **ACETATE**







(143mm)



(51mm)



(35mm)















Model: YD1295

Size: 56-19-145





#### **COLOR DISPLAY**



Model:YD1294

Size:56-17-145





**COLOR DISPLAY** 



Model: YD1293

Size: 48-24-140





**COLOR DISPLAY** 



C3 green C4 wine red

Model: YD1292

Size: 56-17-145





**COLOR DISPLAY** 



Model:YD1291

Size:55-16-145





**COLOR DISPLAY** 



Model:YD1290T

Size:53-21-145





**COLOR DISPLAY** 



Model:YD1288T

Size:53-21-145





COLOR DISPLAY



Model:YD1287T

Size:54-18-145





**COLOR DISPLAY** 



Model:YD1286T

Size:53-19-145





**COLOR DISPLAY** 



Model:YD1285 RB4397

Size:54-20-143





**COLOR DISPLAY** 



Model:YD1284 RB RO0502S

Size:51-19-143





**COLOR DISPLAY** 



Model:YD1283 RB2187

Size:54-17-143





COLOR DISPLAY



Model:YD1282 RB2186

Size:52-20-143





**COLOR DISPLAY** 



Model:YD1281 RB2140

Size:50-22-143





**COLOR DISPLAY** 







SIZE: 48-21-140

**ACETATE** 









(1