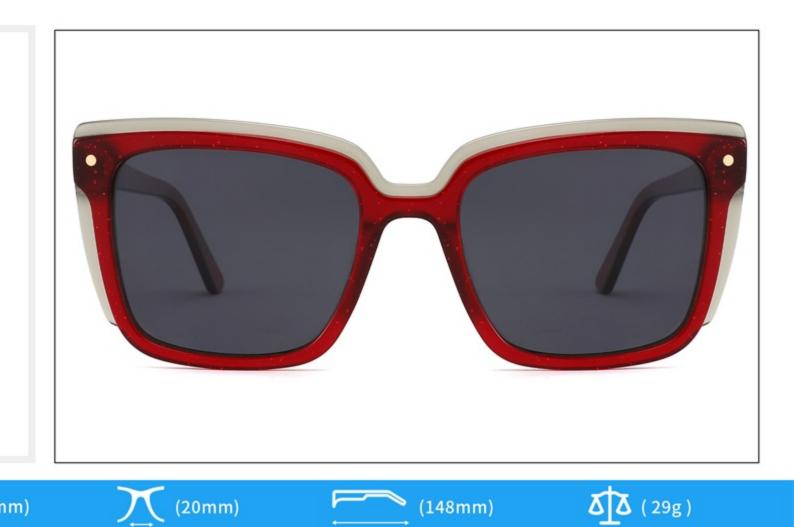

# **SUN YD1365T**

SIZE: 54-22-145

**ACETATE** 

(145mm)

(54mm)

(40mm)

(22mm)

(145mm)