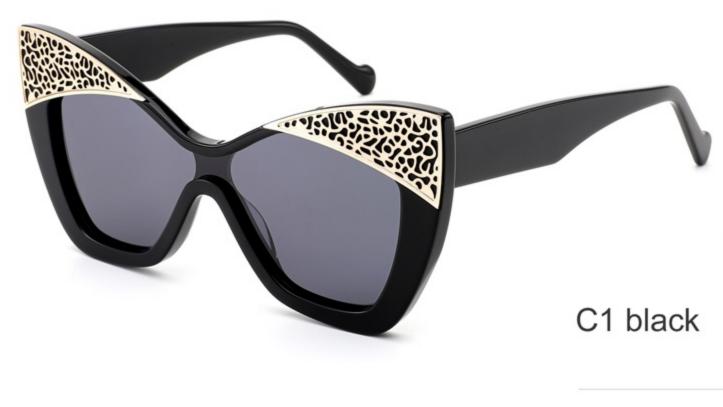

SIZE: 52-19-145

**ACETATE** 









(145mm)



(52mm)



(35mm)



































SIZE: 56-17-145

### **ACETATE**









(147mm)



(56mm)



(45mm)



















SIZE: 122-145

**ACETATE** 









(147mm)



(122mm)



(48mm)



(0mm)















SIZE: 129-145

**ACETATE** 









(150mm)



(129mm)



(38mm)



(0mm)















SIZE: 56-16-145

**ACETATE** 









(147mm)



(56mm)



(50mm)



















SIZE: 56-18-145

**ACETATE** 









(147mm)



(56mm)



(46mm)



) (18mm)

















SIZE: 55-15-145

**ACETATE** 









(144mm)



(55mm)



(40mm)



(15mm)



(145mm)



## **OPTICS YD1365**











# **SUN YD1365T**













SIZE: 54-22-145

**ACETATE** 









(145mm)



(54mm)



(40mm)



(22mm)



(145mm)





























SIZE: 53-19-145

**ACETATE** 









(142mm)



(53mm)



(43mm)





(145mm)

























SIZE: 51-21-145

**ACETATE** 









(144mm)



(51mm)



(38mm)

































SIZE: 56-19-145

**ACETATE** 









(14