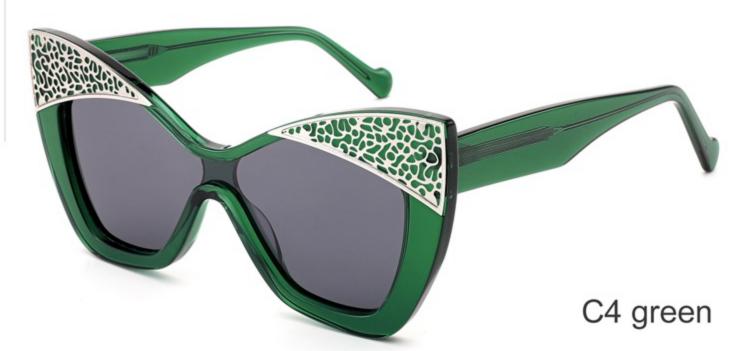

#### **COLOR DISPLAY**

Model:YD1294

Size:56-17-145

**COLOR DISPLAY** 

Model: YD1293

Size: 48-24-140

**COLOR DISPLAY** 

C3 green C4 wine red