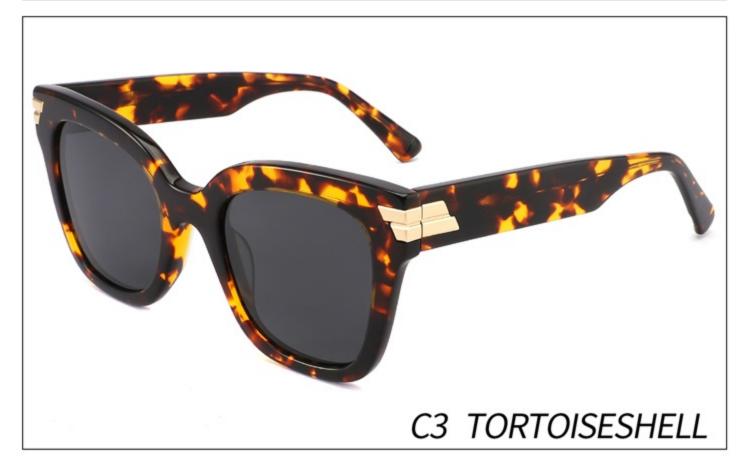

)



(20mm)



(145mm)









































SIZE: 53-17-142

### **ACETATE**









(141mm)



(53mm)



(44mm)



(17mm)



(142mm)



## **OPTICS FG1646**

## **SUN FG1646T**





















SIZE: 52-17-145

**ACETATE** 









(140mm)



(52mm)



(40mm)































SIZE: 53-18-145

**ACETATE** 









(138mm)



(53mm)



(37mm)



) (18mm)



(145mm)





































SIZE: 46-23-145

**ACETATE** 



















































SIZE: 47-23-145

**ACETATE** 









(142mm)



(47mm)



(42mm)









































Size:50-23-145







(50mm)



(60mm)





(145mm)









Size:57-17-145









(57mm)



(61mm)





(145mm)









Size:52-22-145





























Size:52-22-145























Size:55-19-145