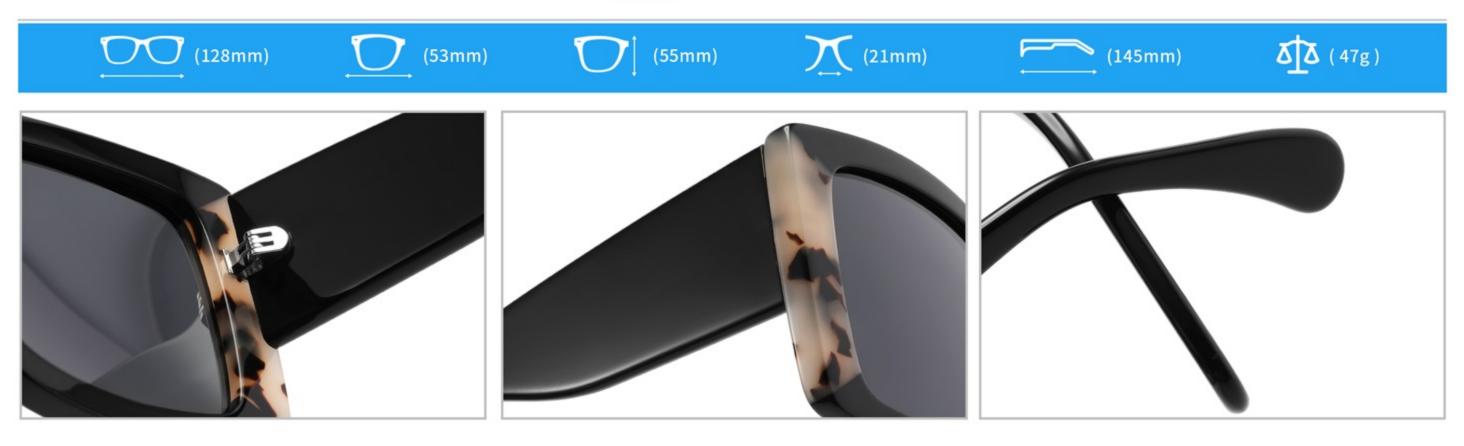

COLOR DISPLAY** 





SIZE: 51-19-145

**ACETATE** 









(141mm)



(51mm)



(42mm)

















SIZE: 55-23-145

**ACETATE** 









(149mm)



(55mm)



(36mm)





(145mm)



46g











SIZE: 50-18-145

**ACETATE** 









(144mm)



(50mm)



(40mm)

















SIZE: 54-19-145

**ACETATE** 







(149mm)



(54mm)



(46mm)



















SIZE: 51-21-145

### **ACETATE**







(143mm)



(51mm)



(35mm)















Model: YD1295

Size: 56-19-145





#### **COLOR DISPLAY**



Model:YD1294

Size:56-17-145





**COLOR DISPLAY** 



Model: YD1293

Size: 48-24-140





**COLOR DISPLAY** 



C3 green C4 wine red

Model: YD1292

Size: 56-17-145





**COLOR DISPLAY** 



Model:YD1291

Size:55-16-145





**COLOR DISPLAY** 



Model:YD1290T

Size:53-21-145





**COLOR DISPLAY** 



Model:YD1288T

Size:53-21-145





COLOR DISPLAY



Model:YD1287T

Size:54-18-145





**COLOR DISPLAY** 



Model:YD1286T

Size:53-19-145





**COLOR DISPLAY** 



Model:YD1285 RB4397

Size:54-20-143





**COLOR DISPLAY** 



Model:YD1284 RB RO0502S

Size:51-19-143





**COLOR DISPLAY** 



Model:YD1283 RB2187

Size:54-17-143





COLOR DISPLAY



Model:YD1282 RB2186

Size:52-20-143





**COLOR DISPLAY** 



Model:YD1281 RB2140

Size:50-22-143





**COLOR DISPLAY** 







SIZE: 48-21-140

**ACETATE** 









(135mm)



(48mm)



(40mm)









# **OPTICS YD1280**





# **SUN YD1280T**



















SIZE: 55-19-145

**ACETATE** 









(150mm)



(55mm)



(40mm)



(19mm)



(145mm)



# **OPTICS YD1276**





















SIZE: 53-18-142

## **