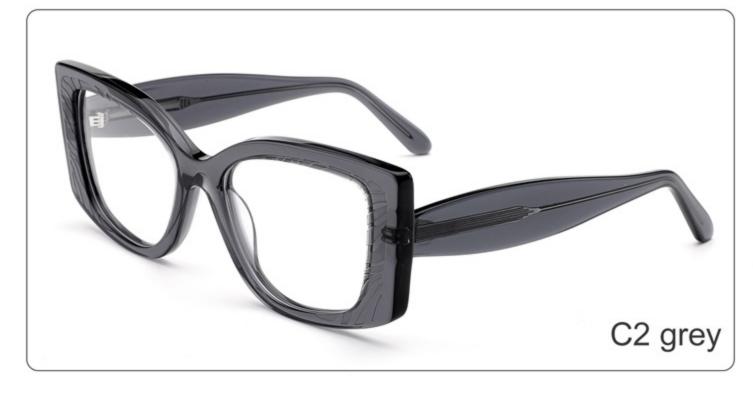

# **SUN YD1365T**

SIZE: 54-22-145

**ACETATE** 

(145mm)

(54mm)

(40mm)

(22mm)

(145mm)