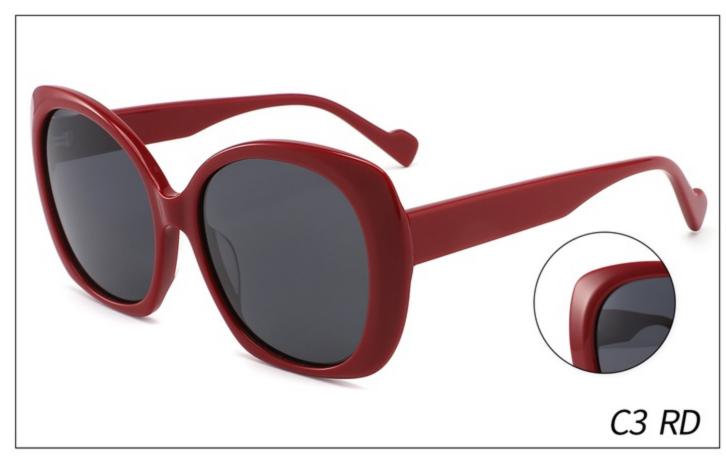

ACETATE** 









(142mm)



(52mm)



(41mm)



(20mm)



(145mm)









































SIZE: 53-17-142

### **ACETATE**









(141mm)



(53mm)



(44mm)



(17mm)



(142mm)



## **OPTICS FG1646**

## **SUN FG1646T**





















SIZE: 52-17-145

**ACETATE** 









(140mm)



(52mm)



(40mm)































SIZE: 53-18-145

**ACETATE** 









(138mm)



(53mm)



(37mm)



) (18mm)



(145mm)





































SIZE: 46-23-145

**ACETATE** 



















































SIZE: 47-23-145

**ACETATE** 









(142mm)



(47mm)



(42mm)









































Size:50-23-145







(50mm)



(60mm)





(145mm)









Size:57-17-145









(57mm)



(61mm)





(145mm)









Size:52-22-145





























Size:52-22-145























Size:55-19-145