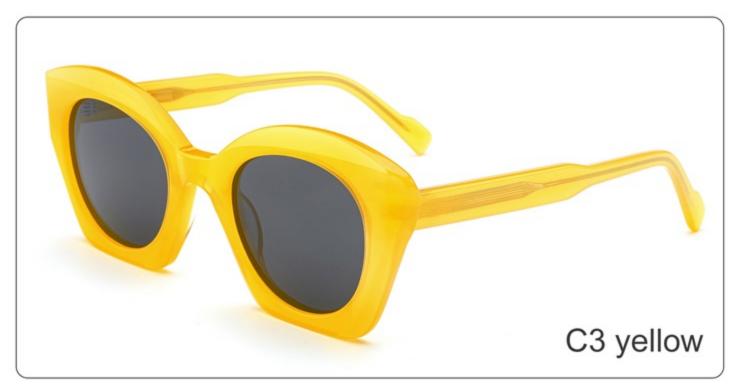

ATE**









(152mm)



(56mm)



(49mm)



) (19mm)















SIZE: 51-18-145

**ACETATE** 









(139mm)



(51mm)



(43mm)





(145mm)



35g







SIZE: 51-19-145

**ACETATE** 









(141mm)



(51mm)



(41mm)

































SIZE: 49-18-145

**ACETATE** 









(141mm)



(49mm)



C2 demi

(36mm)



(18mm)



(145mm)





































SIZE: 51-23-145

**ACETATE** 









(145mm)



(51mm)



(44mm)



(23mm)



(145mm)



**OPTICS YD1331** 

## **SUN YD1331T**





















SIZE: 52-22-145

**ACETATE** 









(145mm)



(52mm)



(37mm)





(145mm)



























SIZE: 48-23-145

**ACETATE** 









(140mm)



(48mm)



(40mm)



(23mm)



(145mm)



35g

**OPTICS YD1327** 

**SUN YD1327T** 

















Model:YD1310T

Size:50-17-145





**COLOR DISPLAY** 



Model:YD1309T

Size:53-21-145





**COLOR DISPLAY** 



Model:YD1308T

Size:48-23-145





**COLOR DISPLAY** 



Model:YD1307T

Size:47-20-148





**COLOR DISPLAY** 



Model:YD1306T

Size:45-26-148





**COLOR DISPLAY** 





SIZE: 51-19-145

**ACETATE** 









(141mm)



(51mm)



(42mm)

















SIZE: 55-23-145

**ACETATE** 









(149mm)



(55mm)



(36mm)





(145mm)



46g











SIZE: 50-18-145

**ACETATE** 









(144mm)



(50mm)



(40mm)

















SIZE: 54-19-145

**ACETATE** 







(149mm)



(54mm)



(46mm)



















SIZE: 51-21-145

### **ACETATE**







(143mm)



(51mm)



(35mm)















Model: YD1295

Size: 56-19-145





#### **COLOR DISPLAY**



Model:YD1294