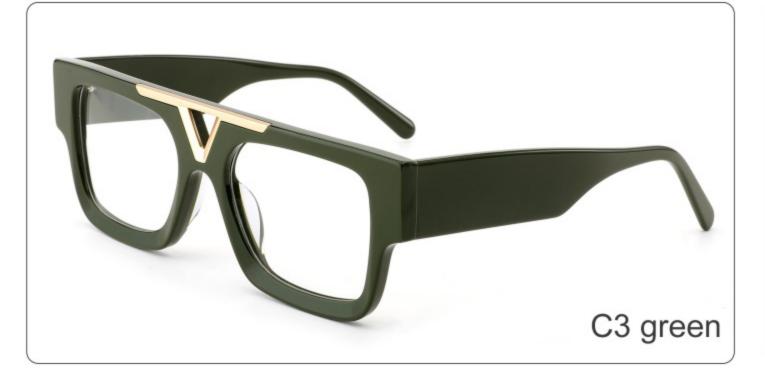

#### **COLOR DISPLAY**

Model:YD1294

Size:56-17-145

**COLOR DISPLAY** 

Model: YD1293

Size: 48-24-140

**COLOR DISPLAY** 

C3 green C4 wine red