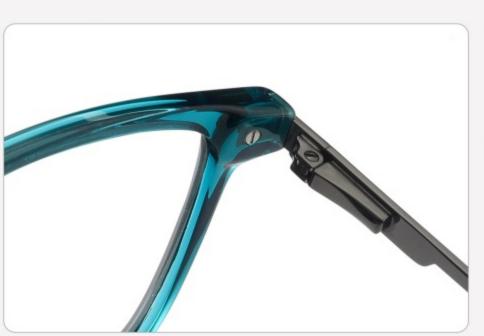

D1284 RB RO0502S

Size:51-19-143





**COLOR DISPLAY** 



Model:YD1283 RB2187

Size:54-17-143





COLOR DISPLAY



Model:YD1282 RB2186

Size:52-20-143





**COLOR DISPLAY** 



Model:YD1281 RB2140

Size:50-22-143





**COLOR DISPLAY** 







SIZE: 48-21-140

**ACETATE** 









(135mm)



(48mm)



(40mm)









# **OPTICS YD1280**





# **SUN YD1280T**



















SIZE: 55-19-145

**ACETATE** 









(150mm)



(55mm)



(40mm)



(19mm)



(145mm)



# **OPTICS YD1276**





















SIZE: 53-18-142

## **ACETATE**



# **OPTICS YD1270**

## **SUN YD1270T**



















#### SIZE: 54-15-142

## **ACETATE**









(135mm)



(54mm)



(46mm)







22g

# **OPTICS YD1269**

## **SUN YD1269T**





















#### SIZE: 53-18-142

### **ACETATE**













(53mm)



(46mm)





(142mm)



**OPTICS YD1268** 

**SUN YD1268T** 





















## SIZE: 53-16-142

## **ACETATE**

















(49mm)







22

**OPTICS YD1267** 

# **SUN YD1267T**





















### SIZE: 53-17-142

### **ACETATE**

















(49mm)

(17mm)

(14





# **OPTICS YD1266**

## **SUN YD1266T**





















SIZE: 49-22-143

**ACETATE** 









(143mm)



(49mm)



(35mm)

















SIZE: 53-19-143

**ACETATE** 









(145mm)



(53mm)



(43mm)





(143mm)



C4 grey





C3 blue



SIZE: 50-21-143

**ACETATE** 









(143mm)



(50mm)



(40mm)

















SIZE: 51-22-143

**ACETATE** 









(143mm)



(51mm)



(35mm)

















SIZE: 52-19-143

**ACETATE** 









(142mm)



(52mm)



(37mm)



(