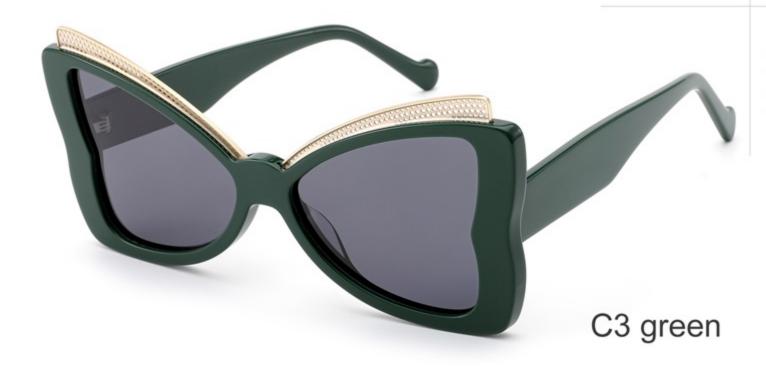

#### **COLOR DISPLAY**

Model:YD1294

Size:56-17-145

**COLOR DISPLAY** 

Model: YD1293

Size: 48-24-140

**COLOR DISPLAY** 

C3 green C4 wine red