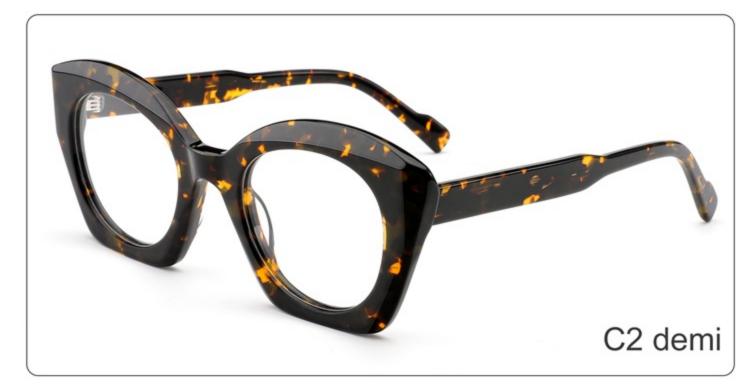

**ACETATE**









(152mm)



(56mm)



(49mm)



) (19mm)















SIZE: 51-18-145

**ACETATE** 









(139mm)



(51mm)



(43mm)





(145mm)



35g







SIZE: 51-19-145

**ACETATE** 









(141mm)



(51mm)



(41mm)

































SIZE: 49-18-145

**ACETATE** 









(141mm)



(49mm)



C2 demi

(36mm)



(18mm)



(145mm)





































SIZE: 51-23-145

**ACETATE** 









(145mm)



(51mm)



(44mm)



(23mm)



(145mm)



**OPTICS YD1331** 

## **SUN YD1331T**





















SIZE: 52-22-145

**ACETATE** 









(145mm)



(52mm)



(37mm)





(145mm)



























SIZE: 48-23-145

**ACETATE** 









(140mm)



(48mm)



(40mm)



(23mm)



(145mm)



35g

**OPTICS YD1327** 

**SUN YD1327T** 

















Model:YD1310T

Size:50-17-145





**COLOR DISPLAY** 



Model:YD1309T

Size:53-21-145





**COLOR DISPLAY** 



Model:YD1308T

Size:48-23-145





**COLOR DISPLAY** 



Model:YD1307T

Size:47-20-148





**COLOR DISPLAY** 



Model:YD1306T

Size:45-26-148





**COLOR DISPLAY** 





SIZE: 51-19-145

**ACETATE** 









(141mm)



(51mm)



(42mm)

















SIZE: 55-23-145

**ACETATE** 









(149mm)



(55mm)



(36mm)





(145mm)



46g











SIZE: 50-18-145

**ACETATE** 









(144mm)



(50mm)



(40mm)

















SIZE: 54-19-145

**ACETATE** 







(149mm)



(54mm)



(46mm)



















SIZE: 51-21-145

### **ACETATE**







(143mm)



(51mm)



(35mm)















Model: YD1295

Size: 56-19-145





#### **COLOR DISPLAY**



Model: