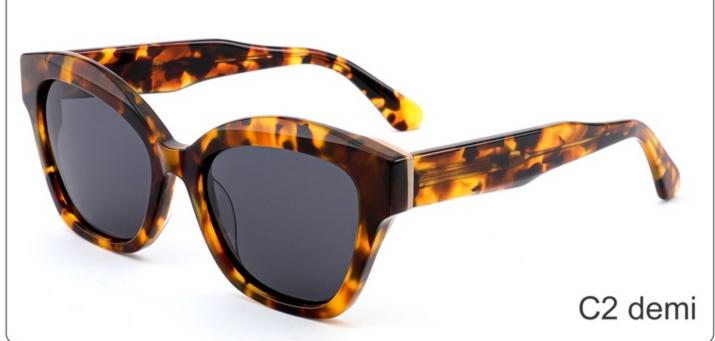

SIZE: 49-22-143

**ACETATE** 









(143mm)



(49mm)



(35mm)

















SIZE: 53-19-143

**ACETATE** 









(145mm)



(53mm)



(43mm)





(143mm)



C4 grey





C3 blue



SIZE: 50-21-143

**ACETATE** 









(143mm)



(50mm)



(40mm)

















SIZE: 51-22-143

**ACETATE** 









(143mm)



(51mm)



(35mm)

















SIZE: 52-19-143

**ACETATE** 









(142mm)



(52mm)



(37mm)



(19mm)













# Model:YD1188T

Size:54-20-148







(50mm)



(148mm)









# Model:YD1187T

Size:56-20-148







C1 OUTSIDE RED INSIDE TRANSPARENT



C2 OUTSIDE BLUE INSIDE YELLOW

# Model:YD1186T

Size:55-19-148

















SIZE: 53-18-145

**ACETATE** 









(144mm)



(53mm)



(43mm)



(18mm)



(145mm)

































SIZE: 53-17-145

**ACETATE** 









(143mm)



(53mm)



(44mm)





(145mm)



## **OPTICS FG1649**

























C3 purple

















SIZE: 52-24-145

**ACETATE** 









(145mm)



(52mm)



(47mm)





(145mm)







































SIZE: 52-20-145

**ACETATE** 









(142mm)



(52mm)



(41mm)



(20mm)



(145mm)









































SIZE: 53-17-142

### **ACETATE**









(141mm)



(53mm)



(44mm)



(17mm)



(142mm)



## **OPTICS FG1646**

## **SUN FG1646T**





















SIZE: 52-17-145

**ACETATE** 









(140mm)



(52mm)



(40mm)































SIZE: 53-18-145

**ACETATE** 









(138mm)



(53mm)



(37mm)



) (18mm)



(145mm)





































SIZE: 4