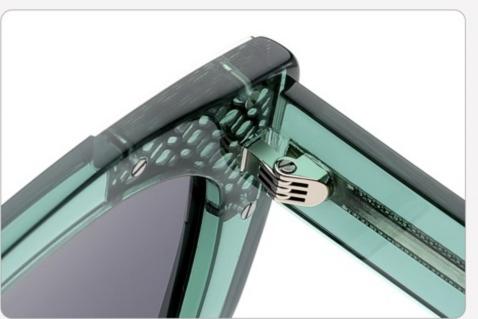

# **SUN YD1365T**

SIZE: 54-22-145

**ACETATE** 

(145mm)

(54mm)

(40mm)

(22mm)

(145mm)