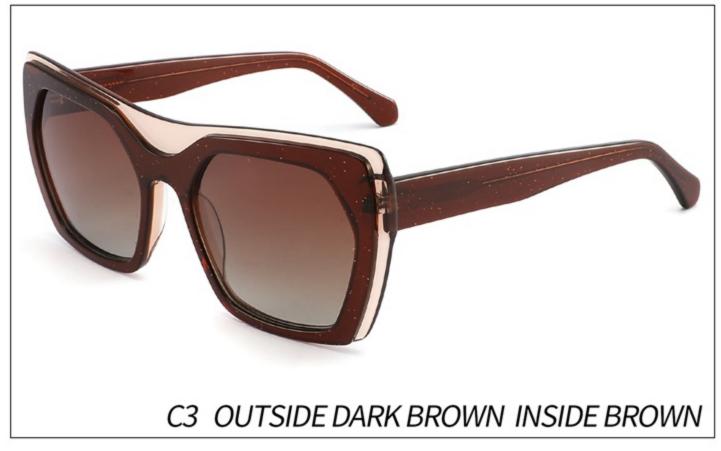

# Model:YD1187T

Size:56-20-148

C1 OUTSIDE RED INSIDE TRANSPARENT

C2 OUTSIDE BLUE INSIDE YELLOW