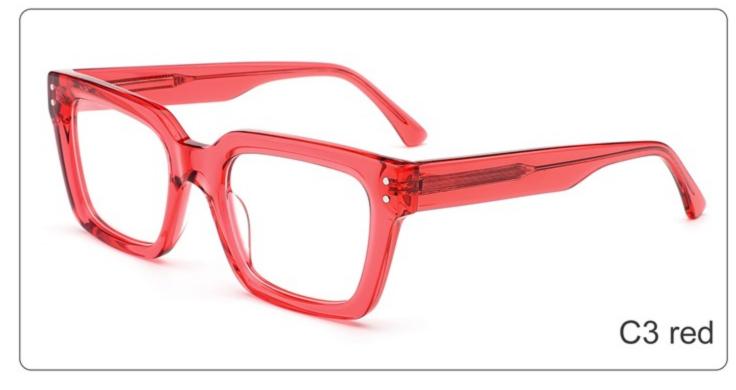

2mm)



(49mm)



(25mm)

















SIZE: 46-21-145

### **ACETATE**









(142mm)



(46mm)



(39mm)

















SIZE: 56-19-145

### **ACETATE**









(152mm)



(56mm)



(49mm)



) (19mm)















SIZE: 51-18-145

**ACETATE** 









(139mm)



(51mm)



(43mm)





(145mm)



35g







SIZE: 51-19-145

**ACETATE** 









(141mm)



(51mm)



(41mm)

































SIZE: 49-18-145

**ACETATE** 









(141mm)



(49mm)



C2 demi

(36mm)



(18mm)



(145mm)





































SIZE: 51-23-145

**ACETATE** 









(145mm)



(51mm)



(44mm)



(23mm)



(145mm)



**OPTICS YD1331** 

## **SUN YD1331T**





















SIZE: 52-22-145

**ACETATE** 









(145mm)



(52mm)



(37mm)





(145mm)



























SIZE: 48-23-145

**ACETATE** 









(140mm)



(48mm)



(40mm)



(23mm)



(145mm)



35g

**OPTICS YD1327** 

**SUN YD1327T** 

















Model:YD1310T

Size:50-17-145





**COLOR DISPLAY** 



Model:YD1309T

Size:53-21-145





**COLOR DISPLAY** 



Model:YD1308T

Size:48-23-145





**COLOR DISPLAY** 



Model:YD1307T

Size:47-20-148





**COLOR DISPLAY** 



Model:YD1306T

Size:45-26-148





**COLOR DISPLAY** 





SIZE: 51-19-145

**ACETATE** 









(141mm)



(51mm)



(42mm)

















SIZE: 55-23-145

**ACETATE** 









(149mm)



(55mm)



(36mm)





(145mm)



46g











SIZE: 50-18-145

**ACETATE** 









(144mm)



(50mm)



(40mm)

















SIZE: 54-19-145

**ACETATE** 







(149mm)



(54mm)



(46mm)



















S