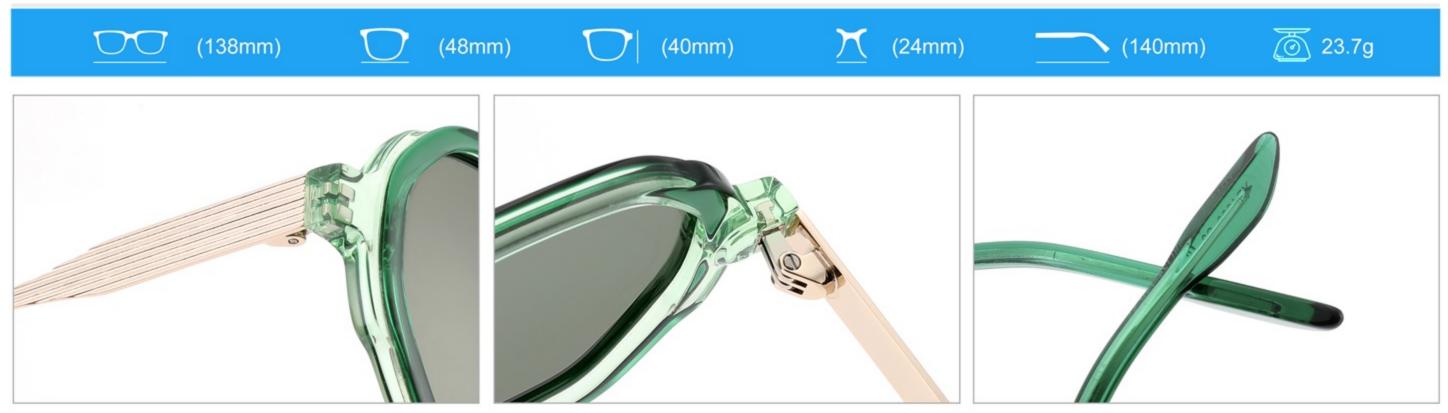

SIZE: 52-19-145

**ACETATE** 

(145mm)

(52mm)

(35mm)

SIZE: 56-17-145

### **ACETATE**

(147mm)

(56mm)

(45mm)

SIZE: 122-145

**ACETATE** 

(147mm)

(122mm)

(48mm)

(0mm)

SIZE: 129-145

**ACETATE** 

(150mm)

(129mm)

(38mm)

(0mm)