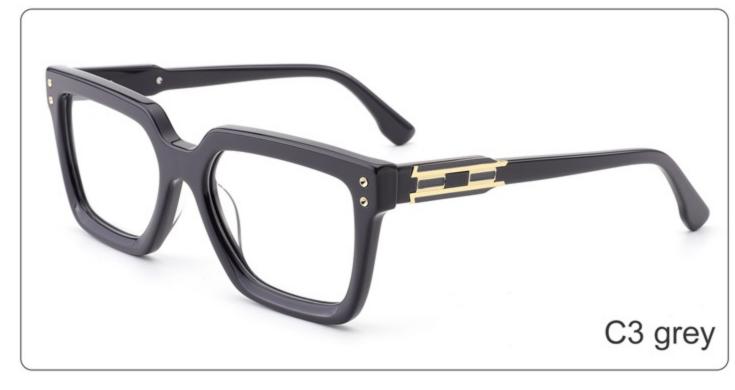

# **SUN YD1365T**

SIZE: 54-22-145

**ACETATE** 

(145mm)

(54mm)

(40mm)

(22mm)

(145mm)