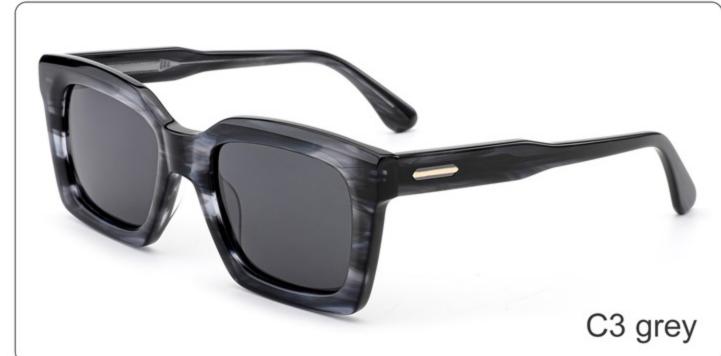

(147mm)



(122mm)



(48mm)



(0mm)















SIZE: 129-145

**ACETATE** 









(150mm)



(129mm)



(38mm)



(0mm)















SIZE: 56-16-145

**ACETATE** 









(147mm)



(56mm)



(50mm)



















SIZE: 56-18-145

**ACETATE** 









(147mm)



(56mm)



(46mm)



) (18mm)

















SIZE: 55-15-145

**ACETATE** 









(144mm)



(55mm)



(40mm)



(15mm)



(145mm)



## **OPTICS YD1365**











# **SUN YD1365T**













SIZE: 54-22-145

**ACETATE** 









(145mm)



(54mm)



(40mm)



(22mm)



(145mm)





























SIZE: 53-19-145

**ACETATE** 









(142mm)



(53mm)



(43mm)





(145mm)

























SIZE: 51-21-145

**ACETATE** 









(144mm)



(51mm)



(38mm)

































SIZE: 56-19-145

**ACETATE** 









(148mm)



(56mm)



(40mm)









**SUN YD1361T** 





















SIZE: 53-18-145

**ACETATE** 









(141mm)



(53mm)



(50mm)





31.8g































SIZE: 55-18-143

**ACETATE** 









(144mm)



(55mm)



(18mm)

(143mm)

42.8g

























SIZE: 55-19-145

**ACETATE** 









(147mm)



(55mm)



(44mm)







**OPTICS YD1354** 

**SUN YD1354T** 

























SIZE: 56-19-145

**ACETATE** 









(153mm)



(56mm)



) (19mm) (42mm)



(145mm)



46g





























SIZE: 57-17-145

**ACETATE** 









(148mm)



(57mm)



(44mm)































SIZE: 52-23-145

### **ACETATE**









(145mm)



(52mm)



(39mm)



(23mm)



(145mm)



40g