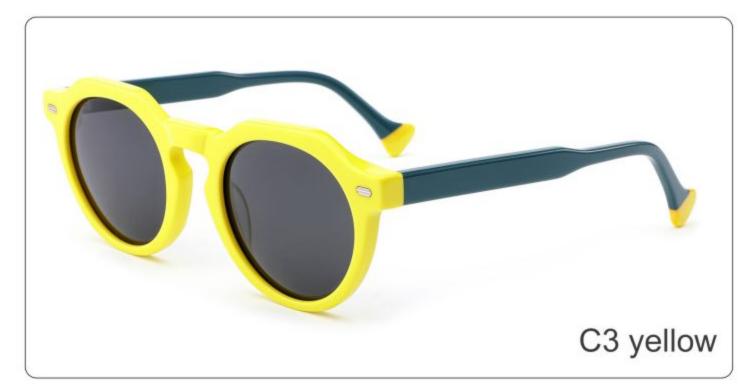

mm)



(39mm)



(23mm)



(145mm)



40g











SIZE: 52-25-145

**ACETATE** 









(149mm)



(52mm)



(49mm)



(25mm)

















SIZE: 46-21-145

### **ACETATE**









(142mm)



(46mm)



(39mm)

















SIZE: 56-19-145

### **ACETATE**









(152mm)



(56mm)



(49mm)



) (19mm)















SIZE: 51-18-145

**ACETATE** 









(139mm)



(51mm)



(43mm)





(145mm)



35g







SIZE: 51-19-145

**ACETATE** 









(141mm)



(51mm)



(41mm)

































SIZE: 49-18-145

**ACETATE** 









(141mm)



(49mm)



C2 demi

(36mm)



(18mm)



(145mm)





































SIZE: 51-23-145

**ACETATE** 









(145mm)



(51mm)



(44mm)



(23mm)



(145mm)



**OPTICS YD1331** 

## **SUN YD1331T**





















SIZE: 52-22-145

**ACETATE** 









(145mm)



(52mm)



(37mm)





(145mm)



























SIZE: 48-23-145

**ACETATE** 









(140mm)



(48mm)



(40mm)



(23mm)



(145mm)



35g

**OPTICS YD1327** 

**SUN YD1327T** 

















Model:YD1310T

Size:50-17-145





**COLOR DISPLAY** 



Model:YD1309T

Size:53-21-145





**COLOR DISPLAY** 



Model:YD1308T

Size:48-23-145





**COLOR DISPLAY** 



Model:YD1307T

Size:47-20-148





**COLOR DISPLAY** 



Model:YD1306T

Size:45-26-148





**COLOR DISPLAY** 





SIZE: 51-19-145

**ACETATE** 









(141mm)



(51mm)



(42mm)

















SIZE: 55-23-145

**ACETATE** 









(149mm)



(55mm)



(36mm)





(145mm)



46g











SIZE: 50-18-145

**ACETATE** 









(144mm)



(50mm)



(40m