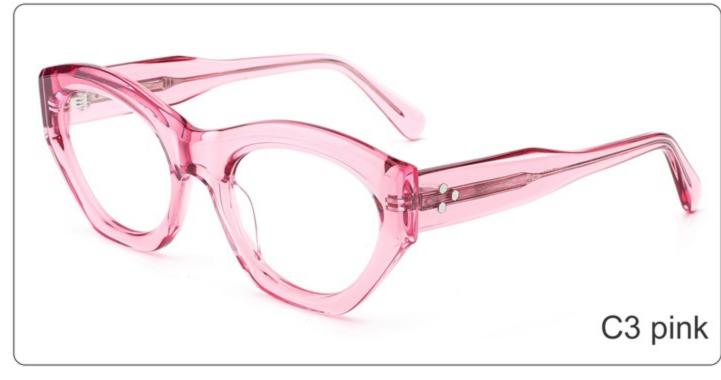

## **OPTICS FG1649**

C3 purple

SIZE: 52-24-145

**ACETATE** 

(145mm)

(52mm)

(47mm)

(145mm)