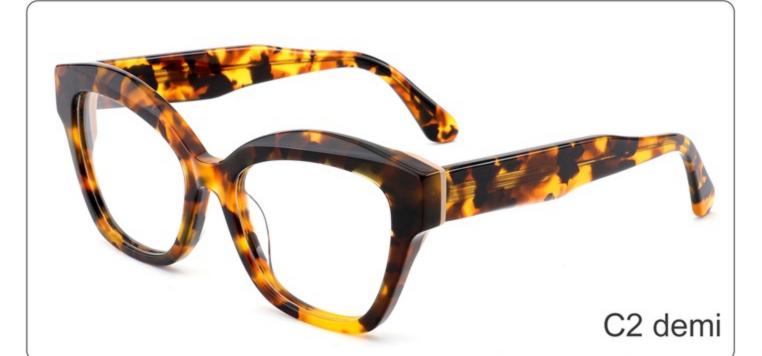

6T**





















SIZE: 49-22-143

**ACETATE** 









(143mm)



(49mm)



(35mm)

















SIZE: 53-19-143

**ACETATE** 









(145mm)



(53mm)



(43mm)





(143mm)



C4 grey





C3 blue



SIZE: 50-21-143

**ACETATE** 









(143mm)



(50mm)



(40mm)

















SIZE: 51-22-143

**ACETATE** 









(143mm)



(51mm)



(35mm)

















SIZE: 52-19-143

**ACETATE** 









(142mm)



(52mm)



(37mm)



(19mm)













# Model:YD1188T

Size:54-20-148







(50mm)



(148mm)









# Model:YD1187T

Size:56-20-148







C1 OUTSIDE RED INSIDE TRANSPARENT



C2 OUTSIDE BLUE INSIDE YELLOW

# Model:YD1186T

Size:55-19-148

















SIZE: 53-18-145

**ACETATE** 









(144mm)



(53mm)



(43mm)



(18mm)



(145mm)

































SIZE: 53-17-145

**ACETATE** 









(143mm)



(53mm)



(44mm)





(145mm)



## **OPTICS FG1649**

























C3 purple

















SIZE: 52-24-145

**ACETATE** 









(145mm)



(52mm)



(47mm)





(145mm)







































SIZE: 52-20-145

**ACETATE** 









(142mm)



(52mm)



(41mm)



(20mm)



(145mm)









































SIZE: 53-17-142

### **ACETATE**









(141mm)



(53mm)



(44mm)



(17mm)



(142mm)



## **OPTICS FG1646**

## **SUN FG1646T**





















SIZE: 52-17-145

**ACETATE** 









(140mm)



(52mm)



(40mm)































SIZE: 53-18-145

**ACETATE** 









(138mm)



(53mm)



(37mm)



) (18mm)



(145mm)