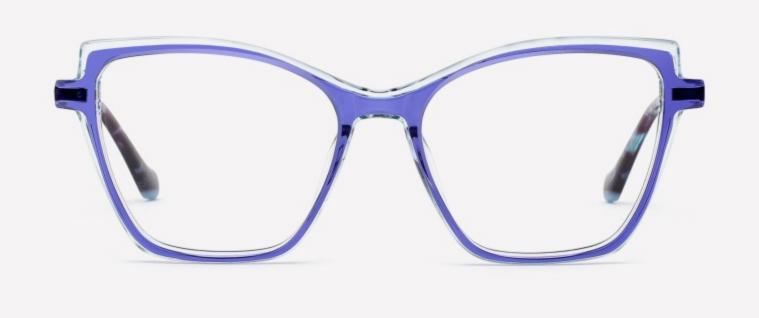

COLOR DISPLAY



Model:YD1282 RB2186

Size:52-20-143





**COLOR DISPLAY** 



Model:YD1281 RB2140

Size:50-22-143





**COLOR DISPLAY** 







SIZE: 48-21-140

**ACETATE** 









(135mm)



(48mm)



(40mm)









# **OPTICS YD1280**





# **SUN YD1280T**



















SIZE: 55-19-145

**ACETATE** 









(150mm)



(55mm)



(40mm)



(19mm)



(145mm)



# **OPTICS YD1276**





















SIZE: 53-18-142

## **ACETATE**



# **OPTICS YD1270**

## **SUN YD1270T**



















#### SIZE: 54-15-142

## **ACETATE**









(135mm)



(54mm)



(46mm)







22g

# **OPTICS YD1269**

## **SUN YD1269T**





















#### SIZE: 53-18-142

### **ACETATE**













(53mm)



(46mm)





(142mm)



**OPTICS YD1268** 

**SUN YD1268T** 





















## SIZE: 53-16-142

## **ACETATE**

















(49mm)







22

**OPTICS YD1267** 

# **SUN YD1267T**





















### SIZE: 53-17-142

### **ACETATE**

















(49mm)

(17mm)

(14





# **OPTICS YD1266**

## **SUN YD1266T**





















SIZE: 49-22-143

**ACETATE** 









(143mm)



(49mm)



(35mm)

















SIZE: 53-19-143

**ACETATE** 









(145mm)



(53mm)



(43mm)





(143mm)



C4 grey





C3 blue



SIZE: 50-21-143

**ACETATE** 









(143mm)



(50mm)



(40mm)

















SIZE: 51-22-143

**ACETATE** 









(143mm)



(51mm)



(35mm)

















SIZE: 52-19-143

**ACETATE** 









(142mm)



(52mm)



(37mm)



(19mm)













# Model:YD1188T

Size:54-20-148







(50mm)



(148mm)









# Model:YD11