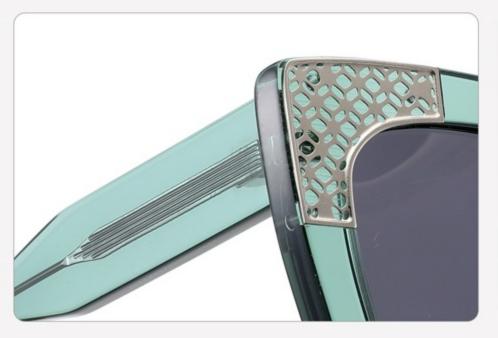

# **SUN YD1365T**

SIZE: 54-22-145

**ACETATE** 

(145mm)

(54mm)

(40mm)

(22mm)

(145mm)