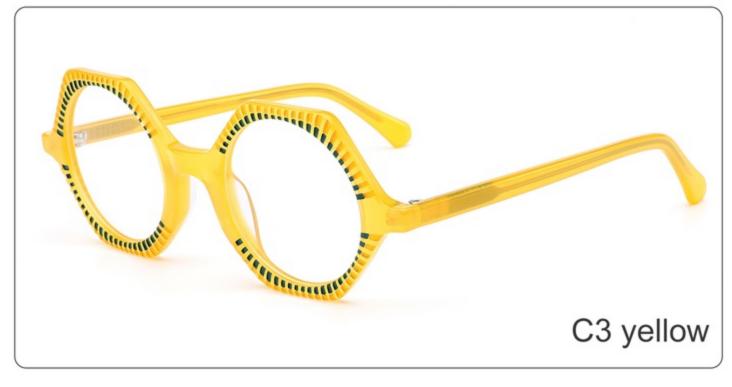

(145mm)

(53mm)

(43mm)

(143mm)

C4 grey

C3 blue

SIZE: 50-21-143

**ACETATE** 