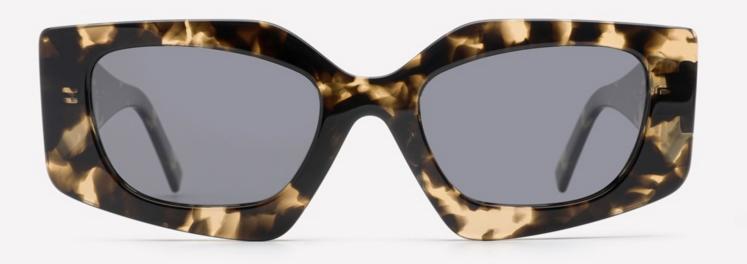

## **OPTICS FG1649**

C3 purple

SIZE: 52-24-145

**ACETATE** 

(145mm)

(52mm)

(47mm)

(145mm)