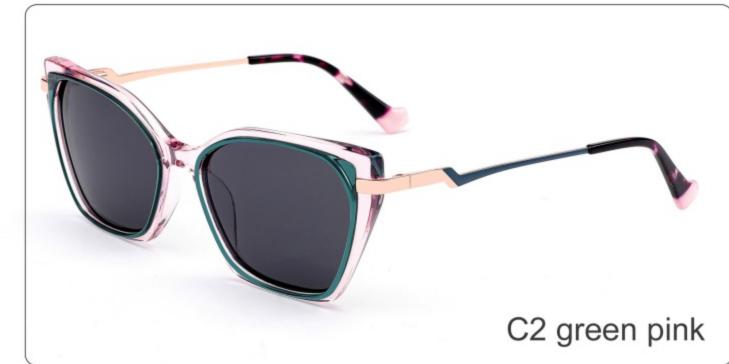

4397

Size:54-20-143





**COLOR DISPLAY** 



Model:YD1284 RB RO0502S

Size:51-19-143





**COLOR DISPLAY** 



Model:YD1283 RB2187

Size:54-17-143





COLOR DISPLAY



Model:YD1282 RB2186

Size:52-20-143





**COLOR DISPLAY** 



Model:YD1281 RB2140

Size:50-22-143





**COLOR DISPLAY** 







SIZE: 48-21-140

**ACETATE** 









(135mm)



(48mm)



(40mm)









# **OPTICS YD1280**





# **SUN YD1280T**



















SIZE: 55-19-145

**ACETATE** 









(150mm)



(55mm)



(40mm)



(19mm)



(145mm)



# **OPTICS YD1276**





















SIZE: 53-18-142

## **ACETATE**



# **OPTICS YD1270**

## **SUN YD1270T**



















#### SIZE: 54-15-142

## **ACETATE**









(135mm)



(54mm)



(46mm)







22g

# **OPTICS YD1269**

## **SUN YD1269T**





















#### SIZE: 53-18-142

### **ACETATE**













(53mm)



(46mm)





(142mm)



**OPTICS YD1268** 

**SUN YD1268T** 





















## SIZE: 53-16-142

## **ACETATE**

















(49mm)







22

**OPTICS YD1267** 

# **SUN YD1267T**





















### SIZE: 53-17-142

### **ACETATE**

















(49mm)

(17mm)

(14





# **OPTICS YD1266**

## **SUN YD1266T**





















SIZE: 49-22-143

**ACETATE** 









(143mm)



(49mm)



(35mm)

















SIZE: 53-19-143

**ACETATE** 









(145mm)



(53mm)



(43mm)





(143mm)



C4 grey





C3 blue



SIZE: 50-21-143

**ACETATE** 









(143mm)



(50mm)



(40mm)

















SIZE: 51-22-143

**ACETATE** 









(143mm)



(51mm)



(35mm)

















SIZE: 52-19-143