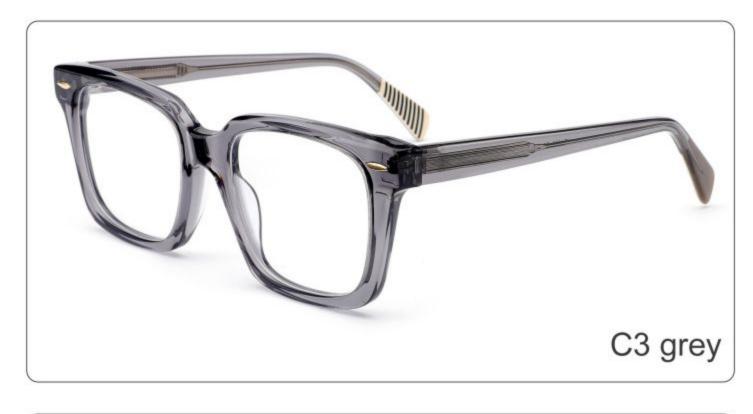

(145mm)

(53mm)

(43mm)

(143mm)

C4 grey

C3 blue

SIZE: 50-21-143

**ACETATE** 