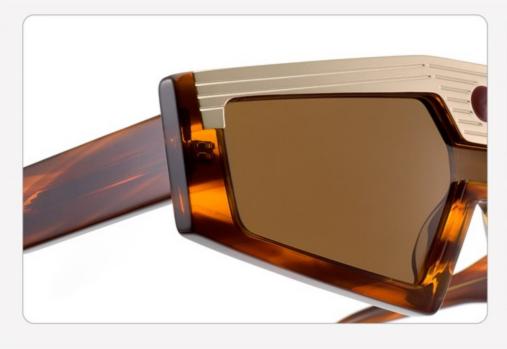

# Model:YD1187T

Size:56-20-148

C1 OUTSIDE RED INSIDE TRANSPARENT

C2 OUTSIDE BLUE INSIDE YELLOW