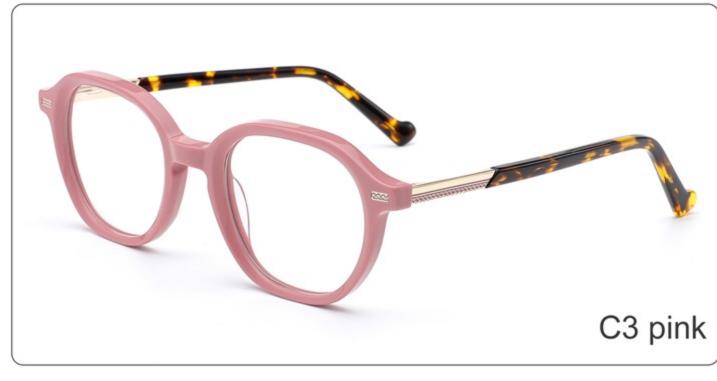

#### **COLOR DISPLAY**

Model:YD1294

Size:56-17-145

**COLOR DISPLAY** 

Model: YD1293

Size: 48-24-140

**COLOR DISPLAY** 

C3 green C4 wine red