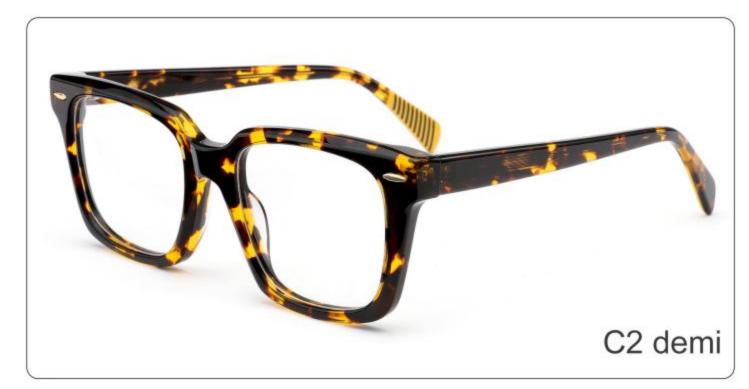

SIZE: 56-19-145

**ACETATE** 









(153mm)



(56mm)



) (19mm) (42mm)



(145mm)



46g





























SIZE: 57-17-145

**ACETATE** 









(148mm)



(57mm)



(44mm)































SIZE: 52-23-145

### **ACETATE**









(145mm)



(52mm)



(39mm)



(23mm)



(145mm)



40g











SIZE: 52-25-145

**ACETATE** 









(149mm)



(52mm)



(49mm)



(25mm)

















SIZE: 46-21-145

### **ACETATE**









(142mm)



(46mm)



(39mm)

















SIZE: 56-19-145

### **ACETATE**









(152mm)



(56mm)



(49mm)



) (19mm)















SIZE: 51-18-145

**ACETATE** 









(139mm)



(51mm)



(43mm)





(145mm)



35g







SIZE: 51-19-145

**ACETATE** 









(141mm)



(51mm)



(41mm)

































SIZE: 49-18-145

**ACETATE** 









(141mm)



(49mm)



C2 demi

(36mm)



(18mm)



(145mm)





































SIZE: 51-23-145

**ACETATE** 









(145mm)



(51mm)



(44mm)



(23mm)



(145mm)



**OPTICS YD1331** 

## **SUN YD1331T**





















SIZE: 52-22-145

**ACETATE** 









(145mm)



(52mm)



(37mm)





(145mm)



























SIZE: 48-23-145

**ACETATE** 









(140mm)



(48mm)



(40mm)



(23mm)



(145mm)



35g

**OPTICS YD1327** 

**SUN YD1327T** 

















Model:YD1310T

Size:50-17-145





**COLOR DISPLAY** 



Model:YD1309T

Size:53-21-145





**COLOR DISPLAY** 



Model:YD1308T

Size:48-23-145





**COLOR DISPLAY** 



Model:YD1307T

Size:47-20-148





**COLOR DISPLAY** 



Model:YD1306T