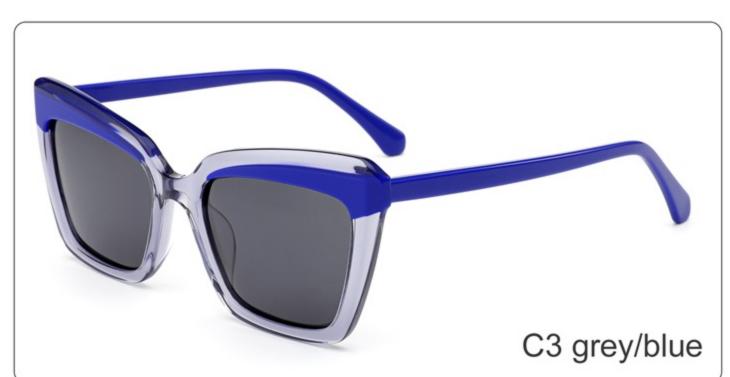

SIZE: 53-17-145

**ACETATE** 









(143mm)



(53mm)



(44mm)





(145mm)



## **OPTICS FG1649**

























C3 purple

















SIZE: 52-24-145

**ACETATE** 









(145mm)



(52mm)



(47mm)





(145mm)







































SIZE: 52-20-145

**ACETATE** 









(142mm)



(52mm)



(41mm)



(20mm)



(145mm)









































SIZE: 53-17-142

### **ACETATE**









(141mm)



(53mm)



(44mm)



(17mm)



(142mm)



## **OPTICS FG1646**

## **SUN FG1646T**





















SIZE: 52-17-145

**ACETATE** 









(140mm)



(52mm)



(40mm)































SIZE: 53-18-145

**ACETATE** 









(138mm)



(53mm)



(37mm)



) (18mm)



(145mm)





































SIZE: 46-23-145

**ACETATE** 



















































SIZE: 47-23-145

**ACETATE** 









(142mm)



(47mm)



(42mm)









































Size:50-23-145







(50mm)



(60mm)





(145mm)









Size:57-17-145









(57mm)



(61mm)





(145mm)









Size:52-22-145





























Size:52-22-145























Size:55-19-145