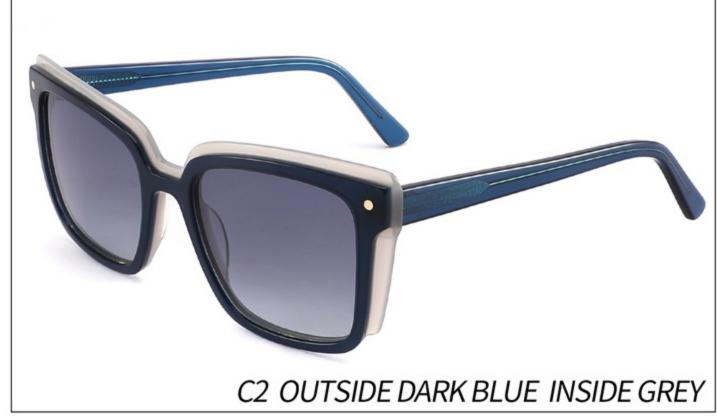

# Model:YD1187T

Size:56-20-148

C1 OUTSIDE RED INSIDE TRANSPARENT

C2 OUTSIDE BLUE INSIDE YELLOW