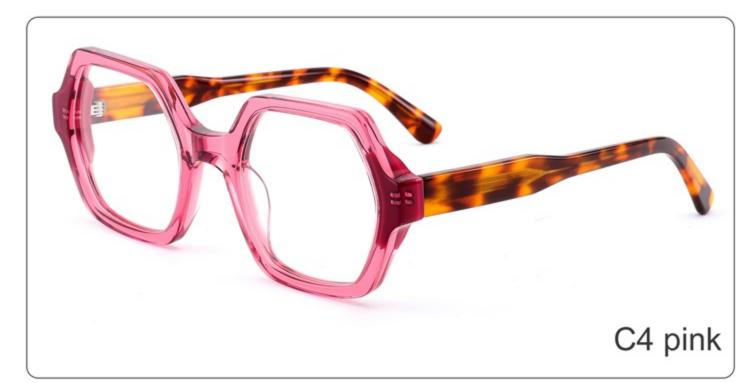

#### **COLOR DISPLAY**

Model:YD1294

Size:56-17-145

**COLOR DISPLAY** 

Model: YD1293

Size: 48-24-140

**COLOR DISPLAY** 

C3 green C4 wine red