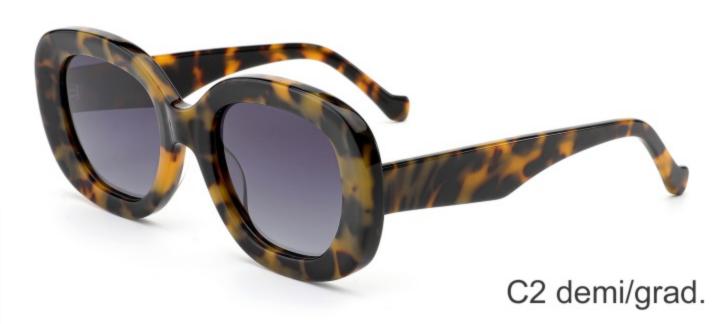

# **SUN YD1365T**

SIZE: 54-22-145

**ACETATE** 

(145mm)

(54mm)

(40mm)

(22mm)

(145mm)