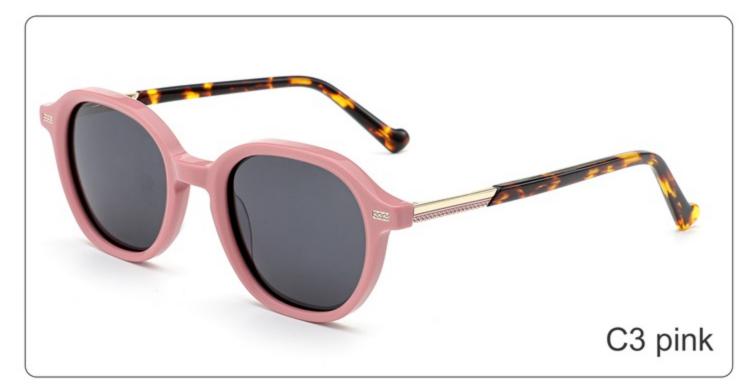

een C4 wine red

Model: YD1292

Size: 56-17-145





**COLOR DISPLAY** 



Model:YD1291

Size:55-16-145





**COLOR DISPLAY** 



Model:YD1290T

Size:53-21-145





**COLOR DISPLAY** 



Model:YD1288T

Size:53-21-145





COLOR DISPLAY



Model:YD1287T

Size:54-18-145





**COLOR DISPLAY** 



Model:YD1286T

Size:53-19-145





**COLOR DISPLAY** 



Model:YD1285 RB4397

Size:54-20-143





**COLOR DISPLAY** 



Model:YD1284 RB RO0502S

Size:51-19-143





**COLOR DISPLAY** 



Model:YD1283 RB2187

Size:54-17-143





COLOR DISPLAY



Model:YD1282 RB2186

Size:52-20-143





**COLOR DISPLAY** 



Model:YD1281 RB2140

Size:50-22-143





**COLOR DISPLAY** 







SIZE: 48-21-140

**ACETATE** 









(135mm)



(48mm)



(40mm)









# **OPTICS YD1280**





# **SUN YD1280T**



















SIZE: 55-19-145

**ACETATE** 









(150mm)



(55mm)



(40mm)



(19mm)



(145mm)



# **OPTICS YD1276**





















SIZE: 53-18-142

## **ACETATE**



# **OPTICS YD1270**

## **SUN YD1270T**



















#### SIZE: 54-15-142

## **ACETATE**









(135mm)



(54mm)



(46mm)







22g

# **OPTICS YD1269**

## **SUN YD1269T**





















#### SIZE: 53-18-142

### **ACETATE**













(53mm)



(46mm)





(142mm)



**OPTICS YD1268** 

**SUN YD1268T** 





















## SIZE: 53-16-142

## **ACETATE**

















(49mm)







22

**OPTICS YD1267** 

# **SUN YD1267T**





















### SIZE: 53-17-142

### **ACETATE**

















(49mm)

(17mm)

(14





# **OPTICS YD1266**

## **SUN YD1266T**





















SIZE: