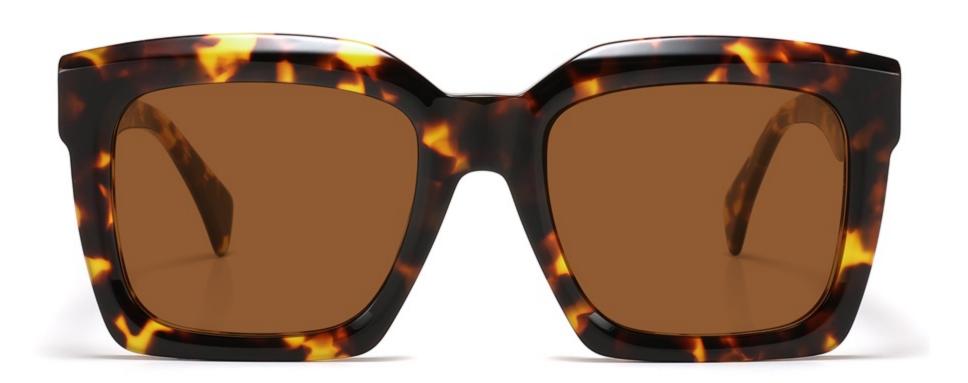

# **SUN YD1365T**

SIZE: 54-22-145

**ACETATE** 

(145mm)

(54mm)

(40mm)

(22mm)

(145mm)