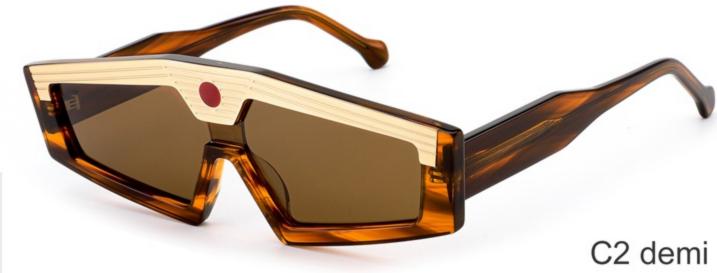

SIZE: 52-19-145

**ACETATE** 









(145mm)



(52mm)



(35mm)



































SIZE: 56-17-145

### **ACETATE**









(147mm)



(56mm)



(45mm)



















SIZE: 122-145

**ACETATE** 









(147mm)



(122mm)



(48mm)



(0mm)















SIZE: 129-145

**ACETATE** 









(150mm)



(129mm)



(38mm)



(0mm)















SIZE: 56-16-145

**ACETATE** 









(147mm)



(56mm)



(50mm)



















SIZE: 56-18-145

**ACETATE** 









(147mm)



(56mm)



(46mm)



) (18mm)

















SIZE: 55-15-145

**ACETATE** 









(144mm)



(55mm)



(40mm)



(15mm)



(145mm)



## **OPTICS YD1365**











# **SUN YD1365T**













SIZE: 54-22-145

**ACETATE** 









(145mm)



(54mm)



(40mm)



(22mm)



(145mm)





























SIZE: 53-19-145

**ACETATE** 









(142mm)



(53mm)



(43mm)





(145mm)

























SIZE: 51-21-145

**ACETATE** 









(144mm)



(51mm)



(38mm)

































SIZE: 56-19-145

**ACETATE** 









(148mm)



(56mm)



(40mm)









**SUN YD1361T** 





















SIZE: 53-18-145

**A