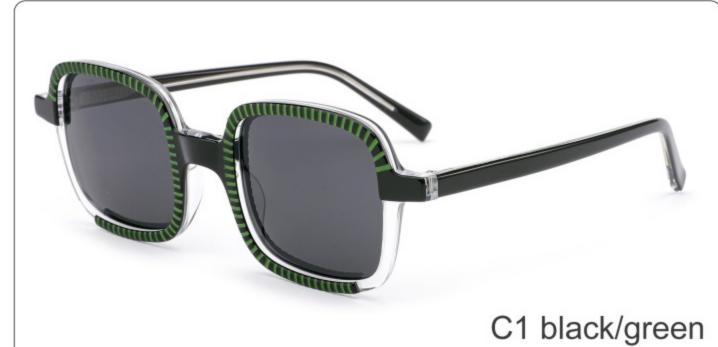

#### **COLOR DISPLAY**

Model:YD1294

Size:56-17-145

**COLOR DISPLAY** 

Model: YD1293

Size: 48-24-140

**COLOR DISPLAY** 

C3 green C4 wine red