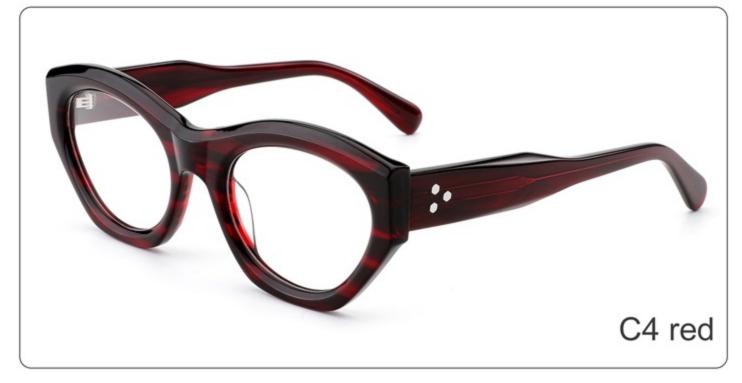

## **OPTICS FG1649**

C3 purple

SIZE: 52-24-145

**ACETATE** 

(145mm)

(52mm)

(47mm)

(145mm)