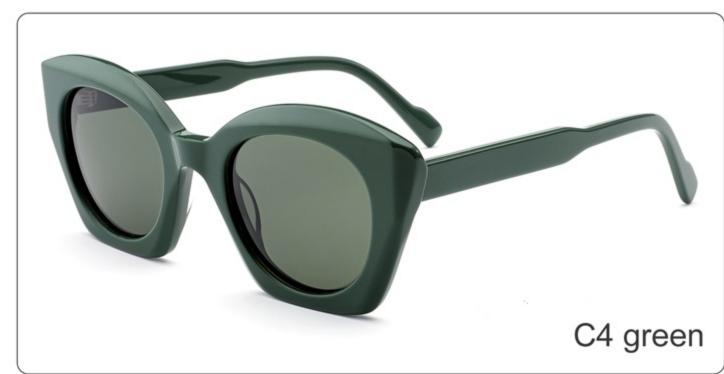

#### **COLOR DISPLAY**

Model:YD1294

Size:56-17-145

**COLOR DISPLAY** 

Model: YD1293

Size: 48-24-140

**COLOR DISPLAY** 

C3 green C4 wine red