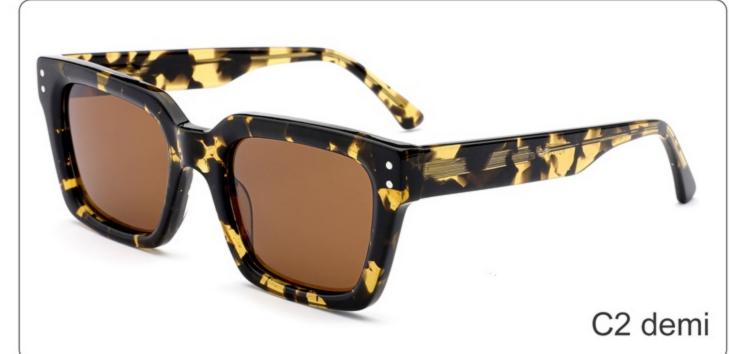

(52mm)



(49mm)



(25mm)

















SIZE: 46-21-145

### **ACETATE**









(142mm)



(46mm)



(39mm)

















SIZE: 56-19-145

### **ACETATE**









(152mm)



(56mm)



(49mm)



) (19mm)















SIZE: 51-18-145

**ACETATE** 









(139mm)



(51mm)



(43mm)





(145mm)



35g







SIZE: 51-19-145

**ACETATE** 









(141mm)



(51mm)



(41mm)

































SIZE: 49-18-145

**ACETATE** 









(141mm)



(49mm)



C2 demi

(36mm)



(18mm)



(145mm)





































SIZE: 51-23-145

**ACETATE** 









(145mm)



(51mm)



(44mm)



(23mm)



(145mm)



**OPTICS YD1331** 

## **SUN YD1331T**





















SIZE: 52-22-145

**ACETATE** 









(145mm)



(52mm)



(37mm)





(145mm)



























SIZE: 48-23-145

**ACETATE** 









(140mm)



(48mm)



(40mm)



(23mm)



(145mm)



35g

**OPTICS YD1327** 

**SUN YD1327T** 

















Model:YD1310T

Size:50-17-145





**COLOR DISPLAY** 



Model:YD1309T

Size:53-21-145





**COLOR DISPLAY** 



Model:YD1308T

Size:48-23-145





**COLOR DISPLAY** 



Model:YD1307T

Size:47-20-148





**COLOR DISPLAY** 



Model:YD1306T

Size:45-26-148





**COLOR DISPLAY** 





SIZE: 51-19-145

**ACETATE** 









(141mm)



(51mm)



(42mm)

















SIZE: 55-23-145

**ACETATE** 









(149mm)



(55mm)



(36mm)





(145mm)



46g











SIZE: 50-18-145

**ACETATE** 









(144mm)



(50mm)



(40mm)

















SIZE: 54-19-145

**ACETATE** 







(149mm)



(54mm)



(46mm)