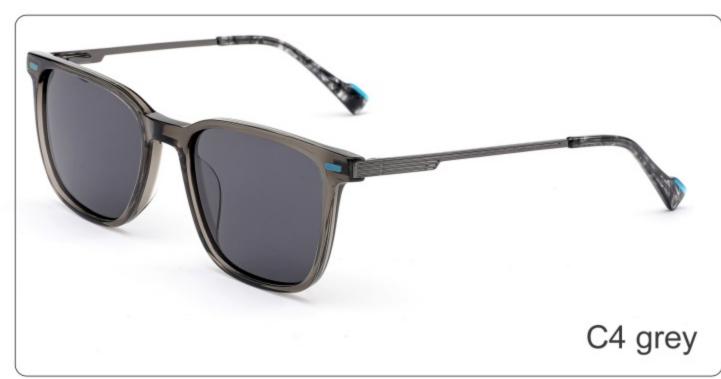

(145mm)

(53mm)

(43mm)

(143mm)

C4 grey

C3 blue

SIZE: 50-21-143

**ACETATE** 