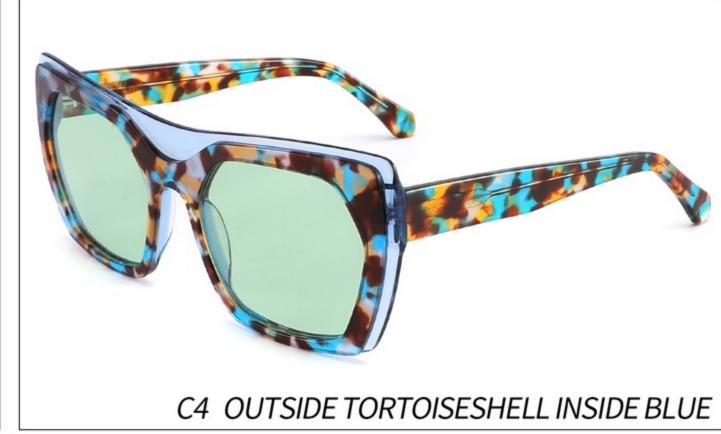

# Model:YD1187T

Size:56-20-148

C1 OUTSIDE RED INSIDE TRANSPARENT

C2 OUTSIDE BLUE INSIDE YELLOW