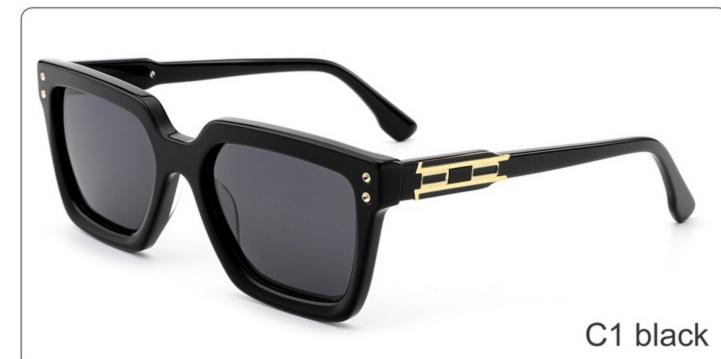

(129mm)



(38mm)



(0mm)















SIZE: 56-16-145

**ACETATE** 









(147mm)



(56mm)



(50mm)



















SIZE: 56-18-145

**ACETATE** 









(147mm)



(56mm)



(46mm)



) (18mm)

















SIZE: 55-15-145

**ACETATE** 









(144mm)



(55mm)



(40mm)



(15mm)



(145mm)



## **OPTICS YD1365**











# **SUN YD1365T**













SIZE: 54-22-145

**ACETATE** 









(145mm)



(54mm)



(40mm)



(22mm)



(145mm)





























SIZE: 53-19-145

**ACETATE** 









(142mm)



(53mm)



(43mm)





(145mm)

























SIZE: 51-21-145

**ACETATE** 









(144mm)



(51mm)



(38mm)

































SIZE: 56-19-145

**ACETATE** 









(148mm)



(56mm)



(40mm)









**SUN YD1361T** 





















SIZE: 53-18-145

**ACETATE** 









(141mm)



(53mm)



(50mm)





31.8g































SIZE: 55-18-143

**ACETATE** 









(144mm)



(55mm)



(18mm)

(143mm)

42.8g

























SIZE: 55-19-145

**ACETATE** 









(147mm)



(55mm)



(44mm)







**OPTICS YD1354** 

**SUN YD1354T** 

























SIZE: 56-19-145

**ACETATE** 









(153mm)



(56mm)



) (19mm) (42mm)



(145mm)



46g





























SIZE: 57-17-145

**ACETATE** 









(148mm)



(57mm)



(44mm)































SIZE: 52-23-145

### **ACETATE**









(145mm)



(52mm)



(39mm)



(23mm)



(145mm)



40g











SIZE: 52-25-145

**ACETATE** 









(149mm)



(52mm)



(49mm)



(25mm)

















SIZE: