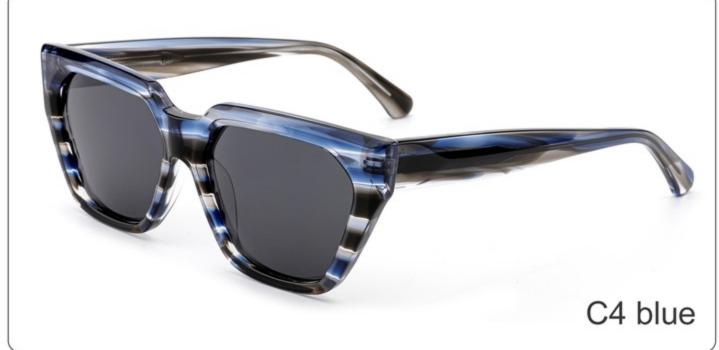

(145mm)

(53mm)

(43mm)

(143mm)

C4 grey

C3 blue

SIZE: 50-21-143

**ACETATE** 