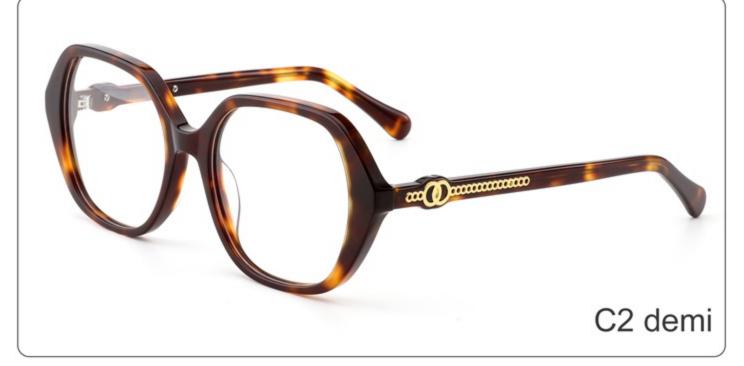

mm)



















SIZE: 56-18-145

**ACETATE** 









(147mm)



(56mm)



(46mm)



) (18mm)

















SIZE: 55-15-145

**ACETATE** 









(144mm)



(55mm)



(40mm)



(15mm)



(145mm)



## **OPTICS YD1365**











# **SUN YD1365T**













SIZE: 54-22-145

**ACETATE** 









(145mm)



(54mm)



(40mm)



(22mm)



(145mm)





























SIZE: 53-19-145

**ACETATE** 









(142mm)



(53mm)



(43mm)





(145mm)

























SIZE: 51-21-145

**ACETATE** 









(144mm)



(51mm)



(38mm)

































SIZE: 56-19-145

**ACETATE** 









(148mm)



(56mm)



(40mm)









**SUN YD1361T** 





















SIZE: 53-18-145

**ACETATE** 









(141mm)



(53mm)



(50mm)





31.8g































SIZE: 55-18-143

**ACETATE** 









(144mm)



(55mm)



(18mm)

(143mm)

42.8g

























SIZE: 55-19-145

**ACETATE** 









(147mm)



(55mm)



(44mm)







**OPTICS YD1354** 

**SUN YD1354T** 

























SIZE: 56-19-145

**ACETATE** 









(153mm)



(56mm)



) (19mm) (42mm)



(145mm)



46g





























SIZE: 57-17-145

**ACETATE** 









(148mm)



(57mm)



(44mm)































SIZE: 52-23-145

### **ACETATE**









(145mm)



(52mm)



(39mm)



(23mm)



(145mm)



40g











SIZE: 52-25-145

**ACETATE** 









(149mm)



(52mm)



(49mm)



(25mm)

















SIZE: 46-21-145

### **ACETATE**









(142mm)



(46mm)



(39mm)

















SIZE: 56-19-145

### **ACET