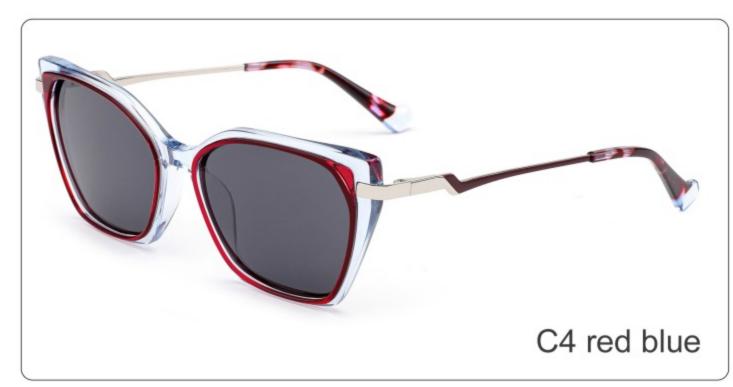

ze:54-20-143





**COLOR DISPLAY** 



Model:YD1284 RB RO0502S

Size:51-19-143





**COLOR DISPLAY** 



Model:YD1283 RB2187

Size:54-17-143





COLOR DISPLAY



Model:YD1282 RB2186

Size:52-20-143





**COLOR DISPLAY** 



Model:YD1281 RB2140

Size:50-22-143





**COLOR DISPLAY** 







SIZE: 48-21-140

**ACETATE** 









(135mm)



(48mm)



(40mm)









# **OPTICS YD1280**





# **SUN YD1280T**



















SIZE: 55-19-145

**ACETATE** 









(150mm)



(55mm)



(40mm)



(19mm)



(145mm)



# **OPTICS YD1276**





















SIZE: 53-18-142

## **ACETATE**



# **OPTICS YD1270**

## **SUN YD1270T**



















#### SIZE: 54-15-142

## **ACETATE**









(135mm)



(54mm)



(46mm)







22g

# **OPTICS YD1269**

## **SUN YD1269T**





















#### SIZE: 53-18-142

### **ACETATE**













(53mm)



(46mm)





(142mm)



**OPTICS YD1268** 

**SUN YD1268T** 





















## SIZE: 53-16-142

## **ACETATE**

















(49mm)







22

**OPTICS YD1267** 

# **SUN YD1267T**





















### SIZE: 53-17-142

### **ACETATE**

















(49mm)

(17mm)

(14





# **OPTICS YD1266**

## **SUN YD1266T**





















SIZE: 49-22-143

**ACETATE** 









(143mm)



(49mm)



(35mm)

















SIZE: 53-19-143

**ACETATE** 









(145mm)



(53mm)



(43mm)





(143mm)



C4 grey





C3 blue



SIZE: 50-21-143

**ACETATE** 









(143mm)



(50mm)



(40mm)

















SIZE: 51-22-143

**ACETATE** 









(143mm)



(51mm)



(35mm)

















SIZE: 52-19-143

**ACETA