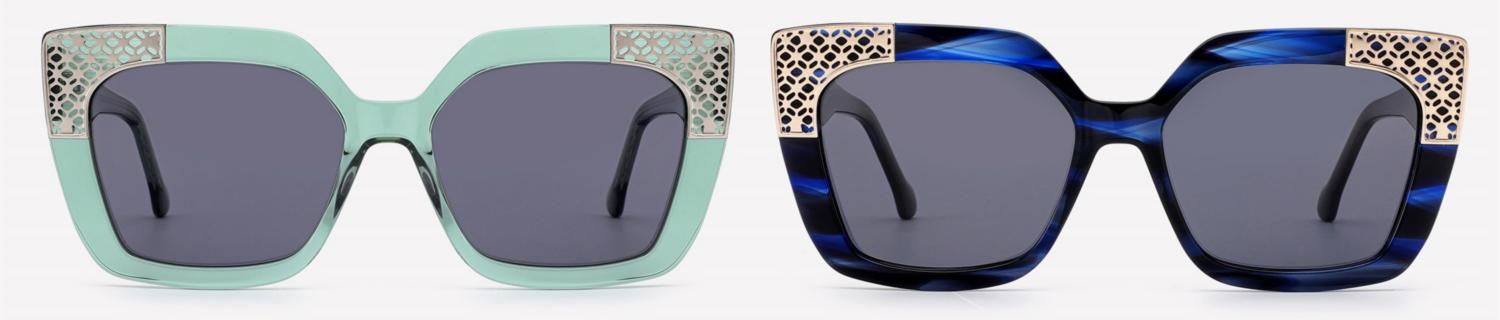

# **SUN YD1365T**

SIZE: 54-22-145

**ACETATE** 

(145mm)

(54mm)

(40mm)

(22mm)

(145mm)