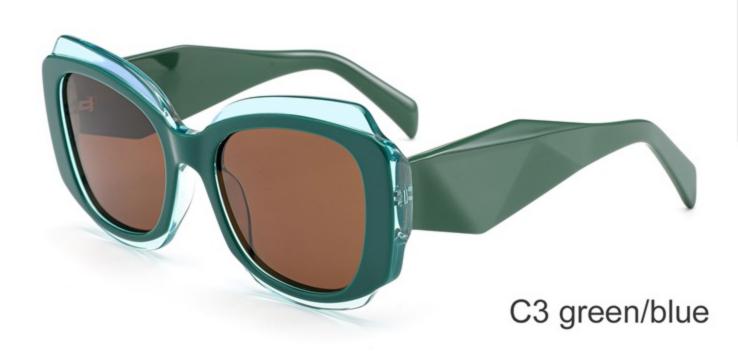

#### **COLOR DISPLAY**

Model:YD1294

Size:56-17-145

**COLOR DISPLAY** 

Model: YD1293

Size: 48-24-140

**COLOR DISPLAY** 

C3 green C4 wine red