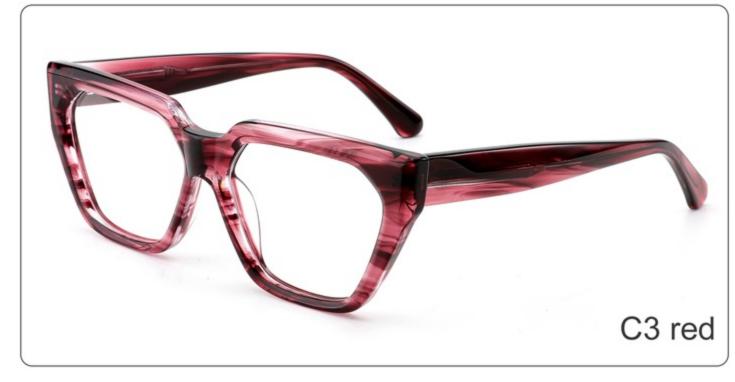

#### **COLOR DISPLAY**

Model:YD1294

Size:56-17-145

**COLOR DISPLAY** 

Model: YD1293

Size: 48-24-140

**COLOR DISPLAY** 

C3 green C4 wine red