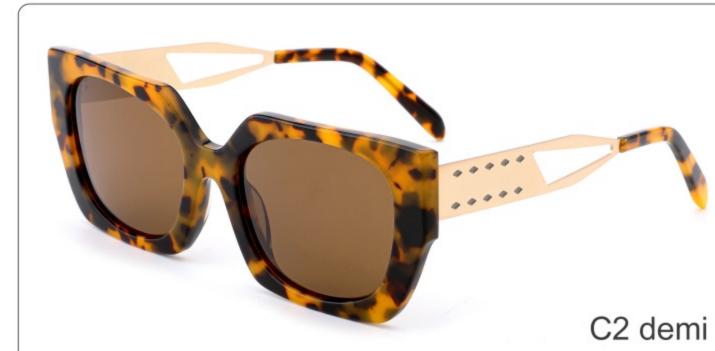

**SUN YD1365T**













SIZE: 54-22-145

**ACETATE** 









(145mm)



(54mm)



(40mm)



(22mm)



(145mm)





























SIZE: 53-19-145

**ACETATE** 









(142mm)



(53mm)



(43mm)





(145mm)

























SIZE: 51-21-145

**ACETATE** 









(144mm)



(51mm)



(38mm)

































SIZE: 56-19-145

**ACETATE** 









(148mm)



(56mm)



(40mm)









**SUN YD1361T** 





















SIZE: 53-18-145

**ACETATE** 









(141mm)



(53mm)



(50mm)





31.8g































SIZE: 55-18-143

**ACETATE** 









(144mm)



(55mm)



(18mm)

(143mm)

42.8g

























SIZE: 55-19-145

**ACETATE** 









(147mm)



(55mm)



(44mm)







**OPTICS YD1354** 

**SUN YD1354T** 

























SIZE: 56-19-145

**ACETATE** 









(153mm)



(56mm)



) (19mm) (42mm)



(145mm)



46g





























SIZE: 57-17-145

**ACETATE** 









(148mm)



(57mm)



(44mm)































SIZE: 52-23-145

### **ACETATE**









(145mm)



(52mm)



(39mm)



(23mm)



(145mm)



40g











SIZE: 52-25-145

**ACETATE** 









(149mm)



(52mm)



(49mm)



(25mm)

















SIZE: 46-21-145

### **ACETATE**









(142mm)



(46mm)



(39mm)

















SIZE: 56-19-145

### **ACETATE**









(152mm)



(56mm)



(49mm)



) (19mm)















SIZE: 51-18-145

**ACETATE** 









(139mm)



(51mm)



(43mm)





(145mm)



35g







SIZE: 51-19-145

**ACETATE** 









(141mm)



(51mm)



(41mm)