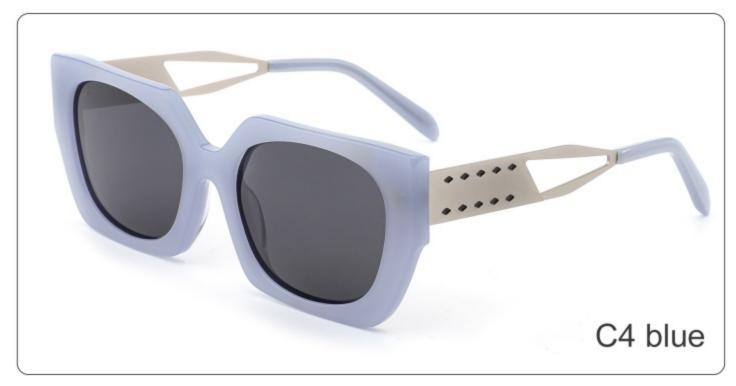

1365T**













SIZE: 54-22-145

**ACETATE** 









(145mm)



(54mm)



(40mm)



(22mm)



(145mm)





























SIZE: 53-19-145

**ACETATE** 









(142mm)



(53mm)



(43mm)





(145mm)

























SIZE: 51-21-145

**ACETATE** 









(144mm)



(51mm)



(38mm)

































SIZE: 56-19-145

**ACETATE** 









(148mm)



(56mm)



(40mm)









**SUN YD1361T** 





















SIZE: 53-18-145

**ACETATE** 









(141mm)



(53mm)



(50mm)





31.8g































SIZE: 55-18-143

**ACETATE** 









(144mm)



(55mm)



(18mm)

(143mm)

42.8g

























SIZE: 55-19-145

**ACETATE** 









(147mm)



(55mm)



(44mm)







**OPTICS YD1354** 

**SUN YD1354T** 

























SIZE: 56-19-145

**ACETATE** 









(153mm)



(56mm)



) (19mm) (42mm)



(145mm)



46g





























SIZE: 57-17-145

**ACETATE** 









(148mm)



(57mm)



(44mm)































SIZE: 52-23-145

### **ACETATE**









(145mm)



(52mm)



(39mm)



(23mm)



(145mm)



40g











SIZE: 52-25-145

**ACETATE** 









(149mm)



(52mm)



(49mm)



(25mm)

















SIZE: 46-21-145

### **ACETATE**









(142mm)



(46mm)



(39mm)

















SIZE: 56-19-145

### **ACETATE**









(152mm)



(56mm)



(49mm)



) (19mm)















SIZE: 51-18-145

**ACETATE** 









(139mm)



(51mm)



(43mm)





(145mm)



35g







SIZE: 51-19-145

**ACETATE** 









(141mm)



(51mm)



(41mm)