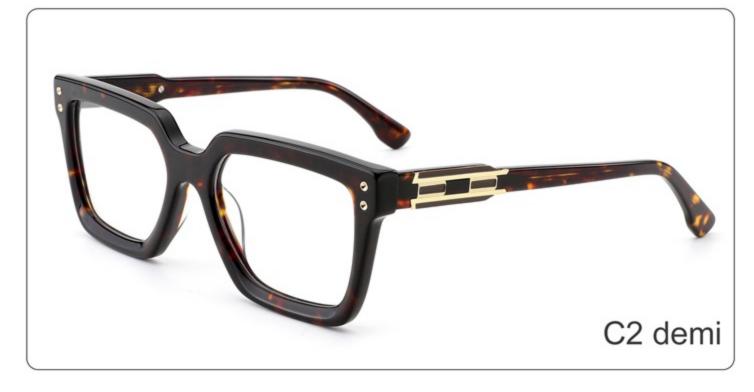

(129mm)



(38mm)



(0mm)















SIZE: 56-16-145

**ACETATE** 









(147mm)



(56mm)



(50mm)



















SIZE: 56-18-145

**ACETATE** 









(147mm)



(56mm)



(46mm)



) (18mm)

















SIZE: 55-15-145

**ACETATE** 









(144mm)



(55mm)



(40mm)



(15mm)



(145mm)



## **OPTICS YD1365**











# **SUN YD1365T**













SIZE: 54-22-145

**ACETATE** 









(145mm)



(54mm)



(40mm)



(22mm)



(145mm)





























SIZE: 53-19-145

**ACETATE** 









(142mm)



(53mm)



(43mm)





(145mm)

























SIZE: 51-21-145

**ACETATE** 









(144mm)



(51mm)



(38mm)

































SIZE: 56-19-145

**ACETATE** 









(148mm)



(56mm)



(40mm)









**SUN YD1361T** 





















SIZE: 53-18-145

**ACETATE** 









(141mm)



(53mm)



(50mm)





31.8g































SIZE: 55-18-143

**ACETATE** 









(144mm)



(55mm)



(18mm)

(143mm)

42.8g

























SIZE: 55-19-145

**ACETATE** 









(147mm)



(55mm)



(44mm)







**OPTICS YD1354** 

**SUN YD1354T** 

























SIZE: 56-19-145

**ACETATE** 









(153mm)



(56mm)



) (19mm) (42mm)



(145mm)



46g





























SIZE: 57-17-145

**ACETATE** 









(148mm)



(57mm)



(44mm)































SIZE: 52-23-145

### **ACETATE**









(145mm)



(52mm)



(39mm)



(23mm)



(145mm)



40g











SIZE: 52-25-145

**ACETATE** 









(149mm)



(52mm)



(49mm)



(25mm)

















SIZE: 4