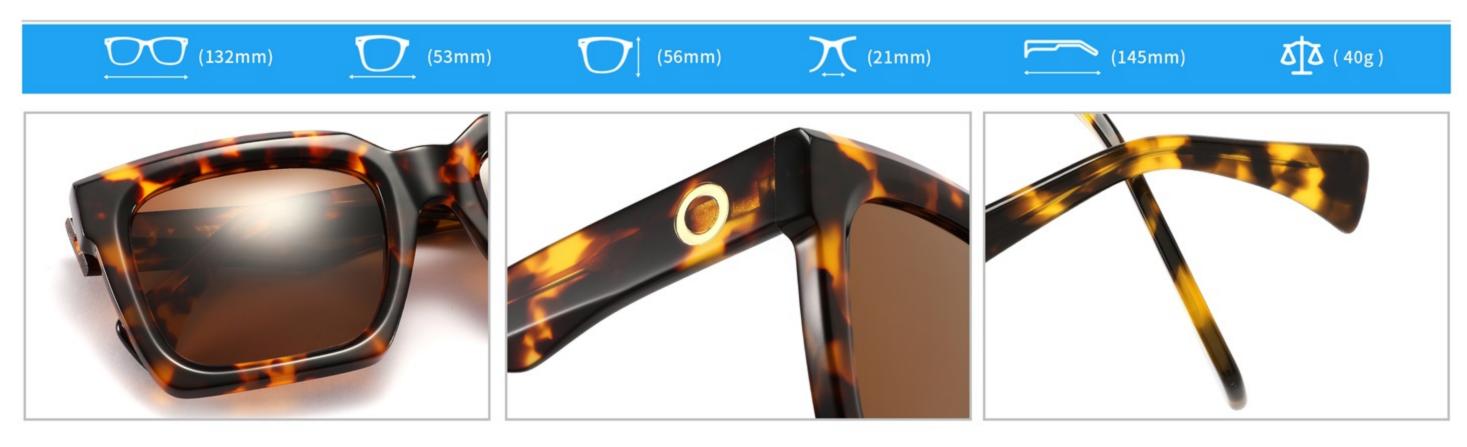

# **SUN YD1365T**

SIZE: 54-22-145

**ACETATE** 

(145mm)

(54mm)

(40mm)

(22mm)

(145mm)