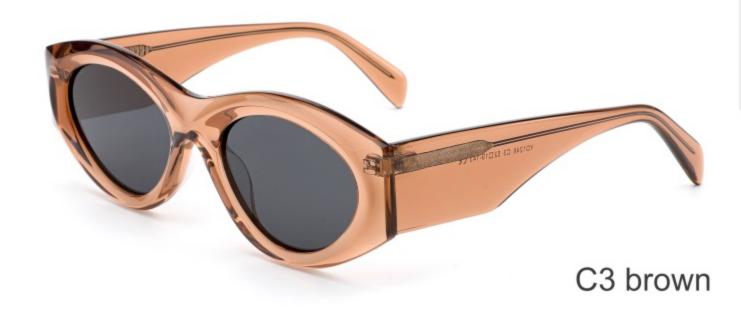

#### **COLOR DISPLAY**

Model:YD1294

Size:56-17-145

**COLOR DISPLAY** 

Model: YD1293

Size: 48-24-140

**COLOR DISPLAY** 

C3 green C4 wine red