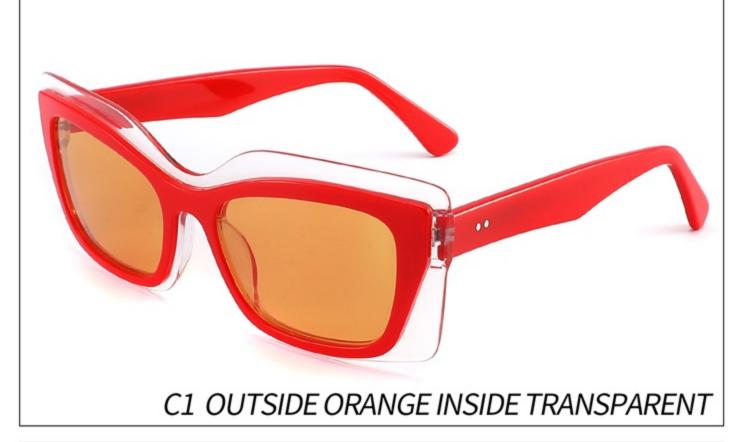

# Model:YD1187T

Size:56-20-148

C1 OUTSIDE RED INSIDE TRANSPARENT

C2 OUTSIDE BLUE INSIDE YELLOW