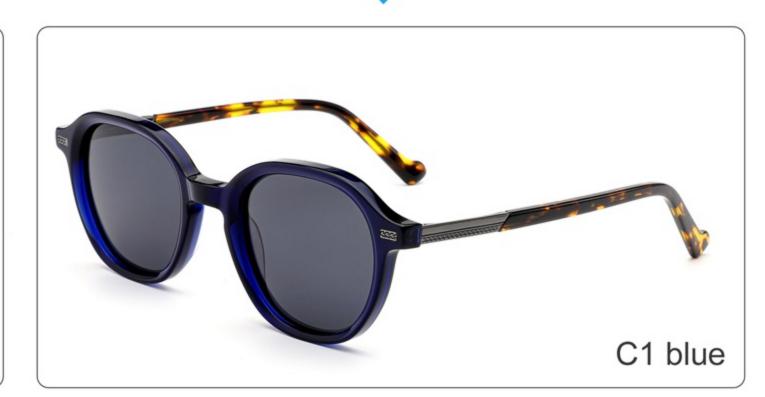

# **SUN YD1365T**

SIZE: 54-22-145

**ACETATE** 

(145mm)

(54mm)

(40mm)

(22mm)

(145mm)