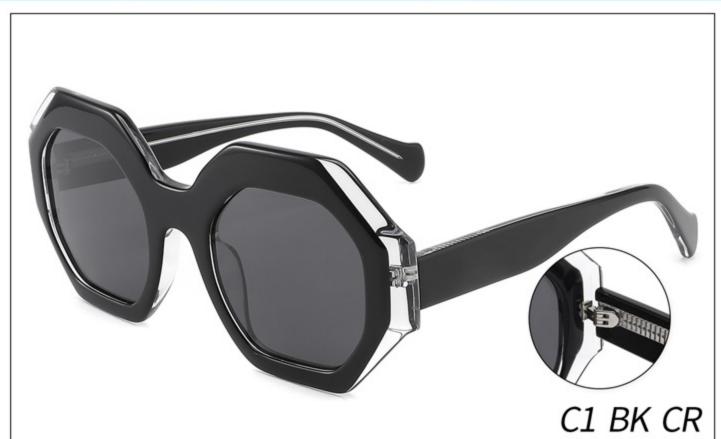

(145mm)







































SIZE: 52-20-145

**ACETATE** 









(142mm)



(52mm)



(41mm)



(20mm)



(145mm)









































SIZE: 53-17-142

### **ACETATE**









(141mm)



(53mm)



(44mm)



(17mm)



(142mm)



## **OPTICS FG1646**

## **SUN FG1646T**





















SIZE: 52-17-145

**ACETATE** 









(140mm)



(52mm)



(40mm)































SIZE: 53-18-145

**ACETATE** 









(138mm)



(53mm)



(37mm)



) (18mm)



(145mm)





































SIZE: 46-23-145

**ACETATE** 



















































SIZE: 47-23-145

**ACETATE** 









(142mm)



(47mm)



(42mm)









































Size:50-23-145







(50mm)



(60mm)





(145mm)









Size:57-17-145









(57mm)



(61mm)





(145mm)









Size:52-22-145





























Size:52-22-145























Size:55-19-145