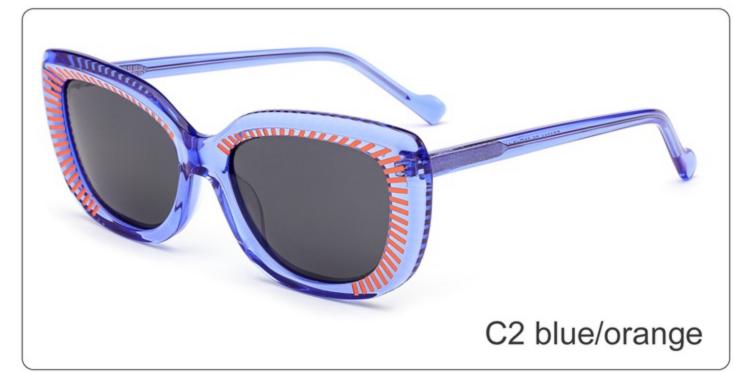

T

Size:55-19-148

















SIZE: 53-18-145

**ACETATE** 









(144mm)



(53mm)



(43mm)



(18mm)



(145mm)

































SIZE: 53-17-145

**ACETATE** 









(143mm)



(53mm)



(44mm)





(145mm)



## **OPTICS FG1649**

























C3 purple

















SIZE: 52-24-145

**ACETATE** 









(145mm)



(52mm)



(47mm)





(145mm)







































SIZE: 52-20-145

**ACETATE** 









(142mm)



(52mm)



(41mm)



(20mm)



(145mm)









































SIZE: 53-17-142

### **ACETATE**









(141mm)



(53mm)



(44mm)



(17mm)



(142mm)



## **OPTICS FG1646**

## **SUN FG1646T**





















SIZE: 52-17-145

**ACETATE** 









(140mm)



(52mm)



(40mm)































SIZE: 53-18-145

**ACETATE** 









(138mm)



(53mm)



(37mm)



) (18mm)



(145mm)





































SIZE: 46-23-145

**ACETATE** 



















































SIZE: 47-23-145

**ACETATE** 









(142mm)



(47mm)



(42mm)









































Size:50-23-145







(50mm)



(60mm)





(145mm)









Size:57-17-145









(57mm)



(61mm)





(145mm)









Size:52-22-145





























Size:52-22-145























Size:55-19-145