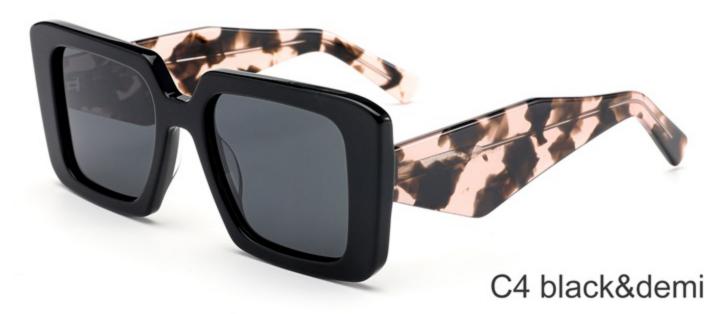

SIZE: 51-23-145

**ACETATE** 









(145mm)



(51mm)



(44mm)



(23mm)



(145mm)



**OPTICS YD1331** 

## **SUN YD1331T**





















SIZE: 52-22-145

**ACETATE** 









(145mm)



(52mm)



(37mm)





(145mm)



























SIZE: 48-23-145

**ACETATE** 









(140mm)



(48mm)



(40mm)



(23mm)



(145mm)



35g

**OPTICS YD1327** 

**SUN YD1327T** 

















Model:YD1310T

Size:50-17-145





**COLOR DISPLAY** 



Model:YD1309T

Size:53-21-145





**COLOR DISPLAY** 



Model:YD1308T

Size:48-23-145





**COLOR DISPLAY** 



Model:YD1307T

Size:47-20-148





**COLOR DISPLAY** 



Model:YD1306T

Size:45-26-148





**COLOR DISPLAY** 





SIZE: 51-19-145

**ACETATE** 









(141mm)



(51mm)



(42mm)

















SIZE: 55-23-145

**ACETATE** 









(149mm)



(55mm)



(36mm)





(145mm)



46g











SIZE: 50-18-145

**ACETATE** 









(144mm)



(50mm)



(40mm)

















SIZE: 54-19-145

**ACETATE** 







(149mm)



(54mm)



(46mm)



















SIZE: 51-21-145

### **ACETATE**







(143mm)



(51mm)



(35mm)















Model: YD1295

Size: 56-19-145





#### **COLOR DISPLAY**



Model:YD1294

Size:56-17-145





**COLOR DISPLAY** 



Model: YD1293

Size: 48-24-140





**COLOR DISPLAY** 



C3 green C4 wine red

Model: YD1292

Size: 56-17-145





**COLOR DISPLAY** 



Model:YD1291

Size:55-16-145





**COLOR DISPLAY** 



Model:YD1290T

Size:53-21-145





**COLOR DISPLAY** 



Model:YD1288T

Size:53-21-145





COLOR DISPLAY



Model:YD1287T

Size:54-18-