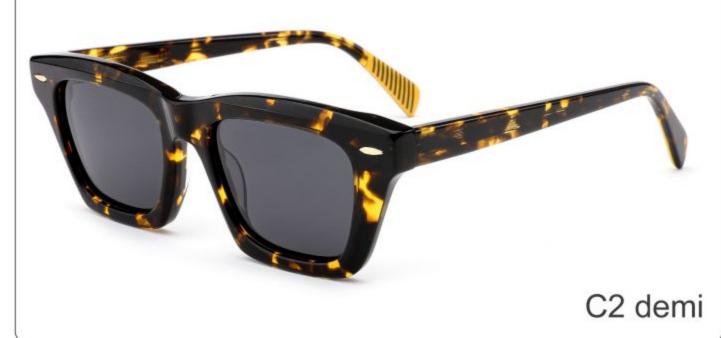

E: 57-17-145

**ACETATE** 









(148mm)



(57mm)



(44mm)































SIZE: 52-23-145

### **ACETATE**









(145mm)



(52mm)



(39mm)



(23mm)



(145mm)



40g











SIZE: 52-25-145

**ACETATE** 









(149mm)



(52mm)



(49mm)



(25mm)

















SIZE: 46-21-145

### **ACETATE**









(142mm)



(46mm)



(39mm)

















SIZE: 56-19-145

### **ACETATE**









(152mm)



(56mm)



(49mm)



) (19mm)















SIZE: 51-18-145

**ACETATE** 









(139mm)



(51mm)



(43mm)





(145mm)



35g







SIZE: 51-19-145

**ACETATE** 









(141mm)



(51mm)



(41mm)

































SIZE: 49-18-145

**ACETATE** 









(141mm)



(49mm)



C2 demi

(36mm)



(18mm)



(145mm)





































SIZE: 51-23-145

**ACETATE** 









(145mm)



(51mm)



(44mm)



(23mm)



(145mm)



**OPTICS YD1331** 

## **SUN YD1331T**





















SIZE: 52-22-145

**ACETATE** 









(145mm)



(52mm)



(37mm)





(145mm)



























SIZE: 48-23-145

**ACETATE** 









(140mm)



(48mm)



(40mm)



(23mm)



(145mm)



35g

**OPTICS YD1327** 

**SUN YD1327T** 

















Model:YD1310T

Size:50-17-145





**COLOR DISPLAY** 



Model:YD1309T

Size:53-21-145





**COLOR DISPLAY** 



Model:YD1308T

Size:48-23-145





**COLOR DISPLAY** 



Model:YD1307T

Size:47-20-148





**COLOR DISPLAY** 



Model:YD1306T

Size:45-26-148





**COLOR DISPLAY** 





SIZE: 51-19-145

**ACETATE** 









(141mm)



(51mm)



(42mm)

















SIZE: 55-23