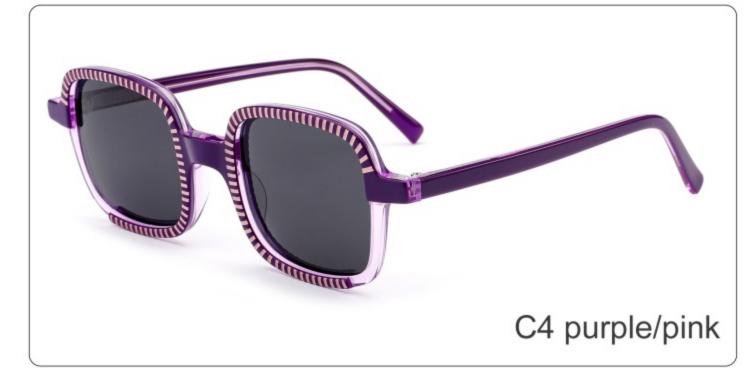

**ACETATE** 









(145mm)



(52mm)



(47mm)





(145mm)







































SIZE: 52-20-145

**ACETATE** 









(142mm)



(52mm)



(41mm)



(20mm)



(145mm)









































SIZE: 53-17-142

### **ACETATE**









(141mm)



(53mm)



(44mm)



(17mm)



(142mm)



## **OPTICS FG1646**

## **SUN FG1646T**





















SIZE: 52-17-145

**ACETATE** 









(140mm)



(52mm)



(40mm)































SIZE: 53-18-145

**ACETATE** 









(138mm)



(53mm)



(37mm)



) (18mm)



(145mm)





































SIZE: 46-23-145

**ACETATE** 



















































SIZE: 47-23-145

**ACETATE** 









(142mm)



(47mm)



(42mm)









































Size:50-23-145







(50mm)



(60mm)





(145mm)









Size:57-17-145









(57mm)



(61mm)





(145mm)









Size:52-22-145





























Size:52-22-145























Size:55-19-145