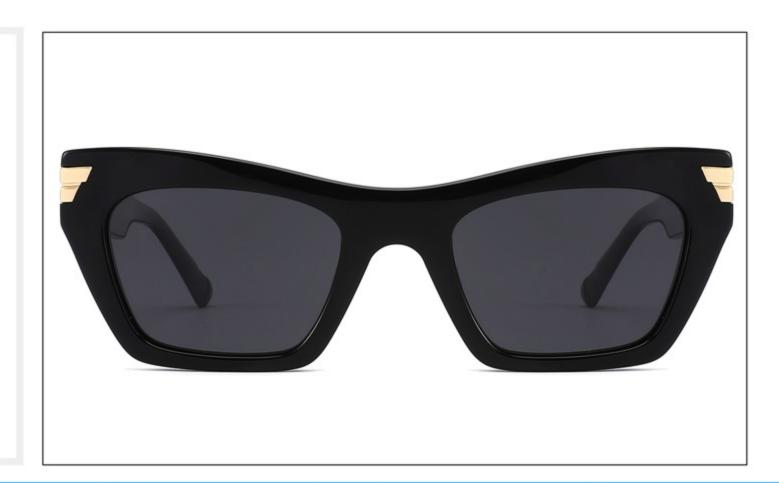

5mm)









































SIZE: 53-17-142

### **ACETATE**









(141mm)



(53mm)



(44mm)



(17mm)



(142mm)



## **OPTICS FG1646**

## **SUN FG1646T**





















SIZE: 52-17-145

**ACETATE** 









(140mm)



(52mm)



(40mm)































SIZE: 53-18-145

**ACETATE** 









(138mm)



(53mm)



(37mm)



) (18mm)



(145mm)





































SIZE: 46-23-145

**ACETATE** 



















































SIZE: 47-23-145

**ACETATE** 









(142mm)



(47mm)



(42mm)









































Size:50-23-145







(50mm)



(60mm)





(145mm)









Size:57-17-145









(57mm)



(61mm)





(145mm)









Size:52-22-145





























Size:52-22-145























Size:55-19-145