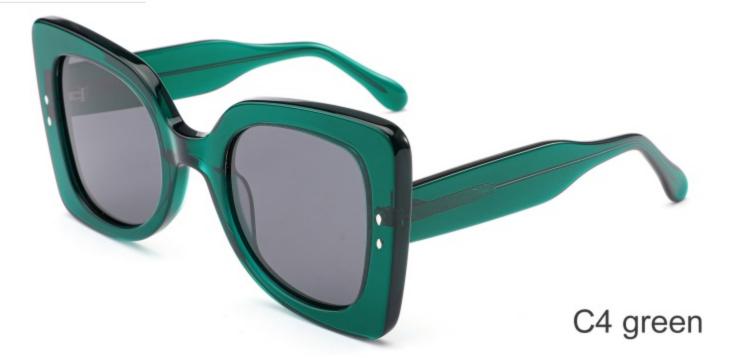

#### **COLOR DISPLAY**

Model:YD1294

Size:56-17-145

**COLOR DISPLAY** 

Model: YD1293

Size: 48-24-140

**COLOR DISPLAY** 

C3 green C4 wine red