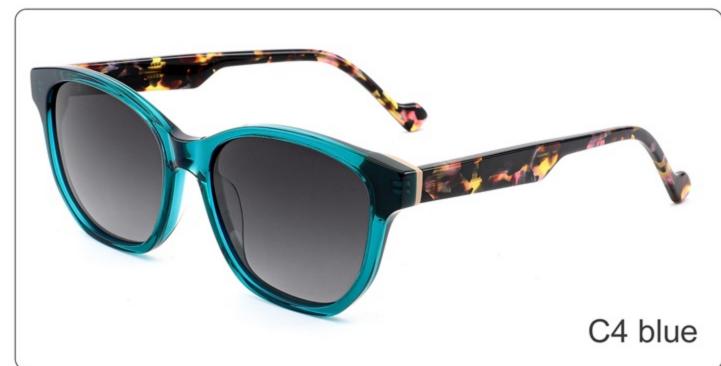

### **ACETATE**

(147mm)

(56mm)

(45mm)

SIZE: 122-145

**ACETATE** 

(147mm)

(122mm)