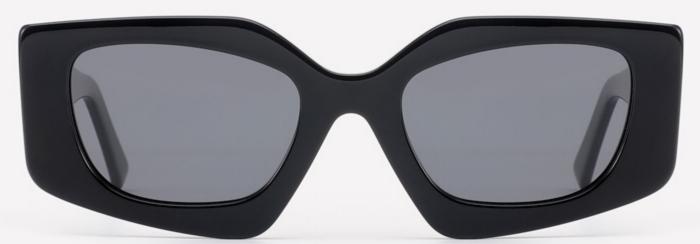

## **OPTICS FG1649**

C3 purple

SIZE: 52-24-145

**ACETATE** 

(145mm)

(52mm)

(47mm)

(145mm)