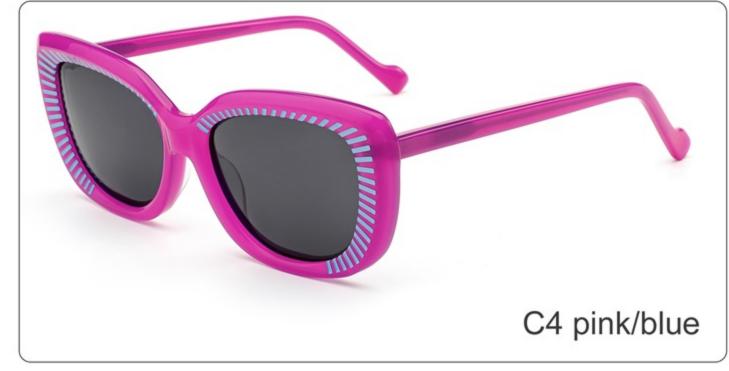

# **SUN YD1365T**

SIZE: 54-22-145

**ACETATE** 

(145mm)

(54mm)

(40mm)

(22mm)

(145mm)