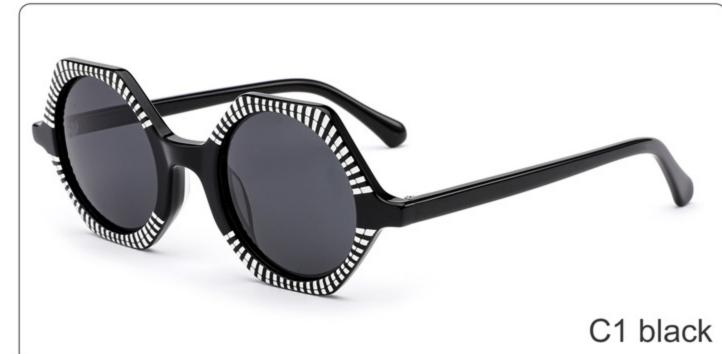

(53mm)



(44mm)





(145mm)



## **OPTICS FG1649**

























C3 purple

















SIZE: 52-24-145

**ACETATE** 









(145mm)



(52mm)



(47mm)





(145mm)







































SIZE: 52-20-145

**ACETATE** 









(142mm)



(52mm)



(41mm)



(20mm)



(145mm)









































SIZE: 53-17-142

### **ACETATE**









(141mm)



(53mm)



(44mm)



(17mm)



(142mm)



## **OPTICS FG1646**

## **SUN FG1646T**





















SIZE: 52-17-145

**ACETATE** 









(140mm)



(52mm)



(40mm)































SIZE: 53-18-145

**ACETATE** 









(138mm)



(53mm)



(37mm)



) (18mm)



(145mm)





































SIZE: 46-23-145

**ACETATE** 



















































SIZE: 47-23-145

**ACETATE** 









(142mm)



(47mm)



(42mm)









































Size:50-23-145







(50mm)



(60mm)





(145mm)









Size:57-17-145









(57mm)



(61mm)





(145mm)









Size:52-22-145





























Size:52-22-145























Size:55-19-145