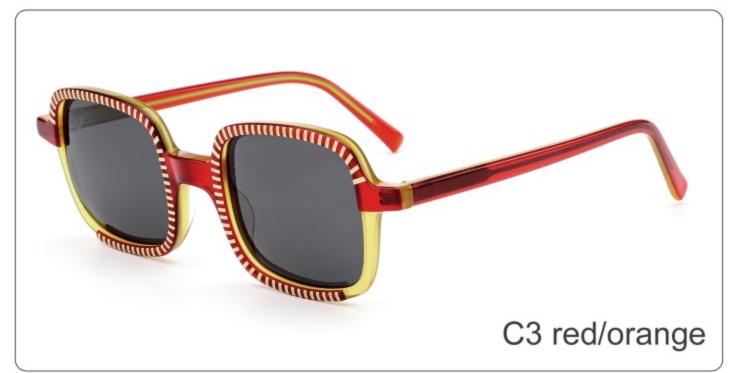

#### **COLOR DISPLAY**

Model:YD1294

Size:56-17-145

**COLOR DISPLAY** 

Model: YD1293

Size: 48-24-140

**COLOR DISPLAY** 

C3 green C4 wine red