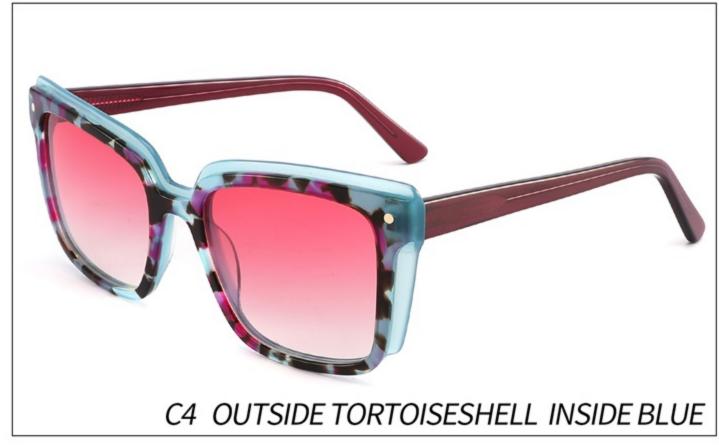

#### **COLOR DISPLAY**

Model:YD1294

Size:56-17-145

**COLOR DISPLAY** 

Model: YD1293

Size: 48-24-140

**COLOR DISPLAY** 

C3 green C4 wine red