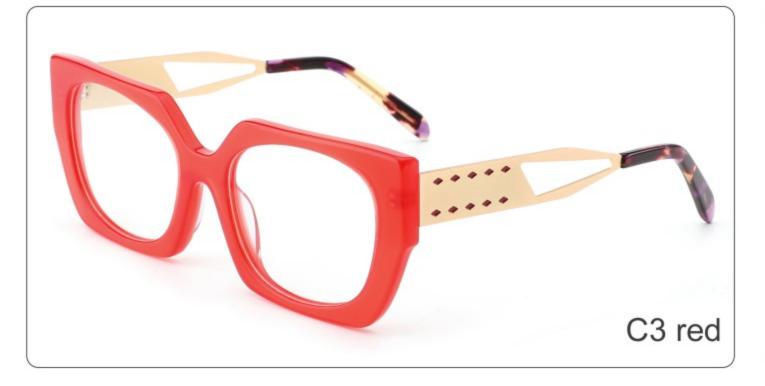

#### **COLOR DISPLAY**

Model:YD1294

Size:56-17-145

**COLOR DISPLAY** 

Model: YD1293

Size: 48-24-140

**COLOR DISPLAY** 

C3 green C4 wine red