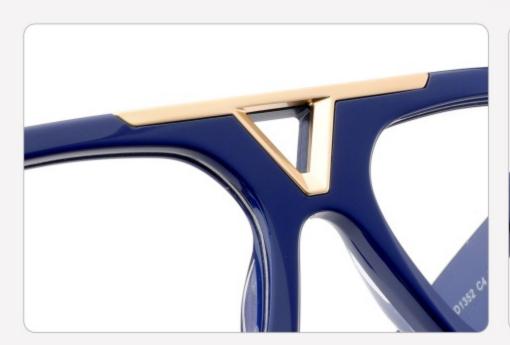

CETATE** 









(145mm)



(54mm)



(40mm)



(22mm)



(145mm)





























SIZE: 53-19-145

**ACETATE** 









(142mm)



(53mm)



(43mm)





(145mm)

























SIZE: 51-21-145

**ACETATE** 









(144mm)



(51mm)



(38mm)

































SIZE: 56-19-145

**ACETATE** 









(148mm)



(56mm)



(40mm)









**SUN YD1361T** 





















SIZE: 53-18-145

**ACETATE** 









(141mm)



(53mm)



(50mm)





31.8g































SIZE: 55-18-143

**ACETATE** 









(144mm)



(55mm)



(18mm)

(143mm)

42.8g

























SIZE: 55-19-145

**ACETATE** 









(147mm)



(55mm)



(44mm)







**OPTICS YD1354** 

**SUN YD1354T** 

























SIZE: 56-19-145

**ACETATE** 









(153mm)



(56mm)



) (19mm) (42mm)



(145mm)



46g





























SIZE: 57-17-145

**ACETATE** 









(148mm)



(57mm)



(44mm)































SIZE: 52-23-145

### **ACETATE**









(145mm)



(52mm)



(39mm)



(23mm)



(145mm)



40g











SIZE: 52-25-145

**ACETATE** 









(149mm)



(52mm)



(49mm)



(25mm)

















SIZE: 46-21-145

### **ACETATE**









(142mm)



(46mm)



(39mm)

















SIZE: 56-19-145

### **ACETATE**









(152mm)



(56mm)



(49mm)



) (19mm)















SIZE: 51-18-145

**ACETATE** 









(139mm)



(51mm)



(43mm)





(145mm)



35g







SIZE: 51-19-145

**ACETATE** 









(141mm)



(51mm)



(41mm)

































SIZE: 49-18-145

**ACETATE**