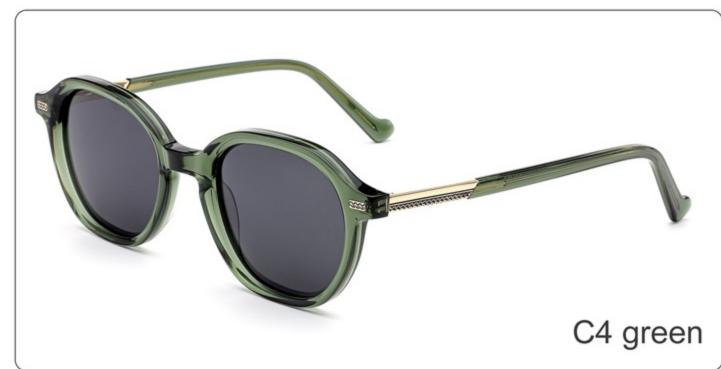

(145mm)

(53mm)

(43mm)

(143mm)

C4 grey

C3 blue

SIZE: 50-21-143

**ACETATE** 