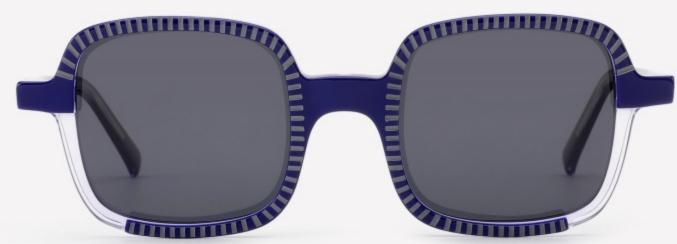

m)





(145mm)



## **OPTICS FG1649**

























C3 purple

















SIZE: 52-24-145

**ACETATE** 









(145mm)



(52mm)



(47mm)





(145mm)







































SIZE: 52-20-145

**ACETATE** 









(142mm)



(52mm)



(41mm)



(20mm)



(145mm)









































SIZE: 53-17-142

### **ACETATE**









(141mm)



(53mm)



(44mm)



(17mm)



(142mm)



## **OPTICS FG1646**

## **SUN FG1646T**





















SIZE: 52-17-145

**ACETATE** 









(140mm)



(52mm)



(40mm)































SIZE: 53-18-145

**ACETATE** 









(138mm)



(53mm)



(37mm)



) (18mm)



(145mm)





































SIZE: 46-23-145

**ACETATE** 



















































SIZE: 47-23-145

**ACETATE** 









(142mm)



(47mm)



(42mm)









































Size:50-23-145







(50mm)



(60mm)





(145mm)









Size:57-17-145









(57mm)



(61mm)





(145mm)









Size:52-22-145





























Size:52-22-145























Size:55-19-145