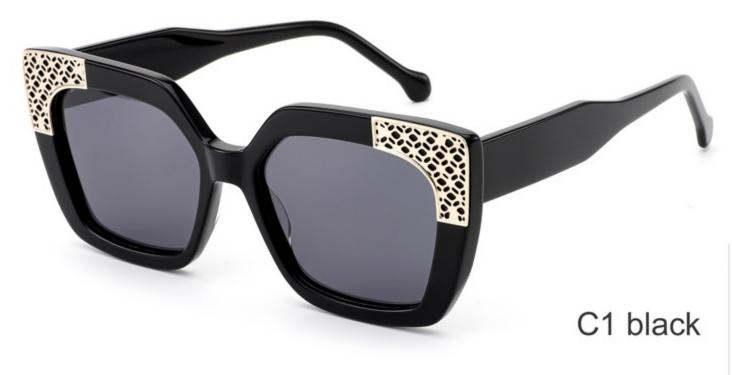

SIZE: 52-19-145

**ACETATE** 









(145mm)



(52mm)



(35mm)



































SIZE: 56-17-145

### **ACETATE**









(147mm)



(56mm)



(45mm)



















SIZE: 122-145

**ACETATE** 









(147mm)



(122mm)



(48mm)



(0mm)















SIZE: 129-145

**ACETATE** 









(150mm)



(129mm)



(38mm)



(0mm)















SIZE: 56-16-145

**ACETATE** 









(147mm)



(56mm)



(50mm)



















SIZE: 56-18-145

**ACETATE** 









(147mm)



(56mm)



(46mm)



) (18mm)

















SIZE: 55-15-145

**ACETATE** 









(144mm)



(55mm)



(40mm)



(15mm)



(145mm)



## **OPTICS YD1365**











# **SUN YD1365T**













SIZE: 54-22-145

**ACETATE** 









(145mm)



(54mm)



(40mm)



(22mm)



(145mm)





























SIZE: 53-19-145

**ACETATE** 









(142mm)



(53mm)



(43mm)





(145mm)

























SIZE: 51-21-145

**ACETATE** 









(144mm)