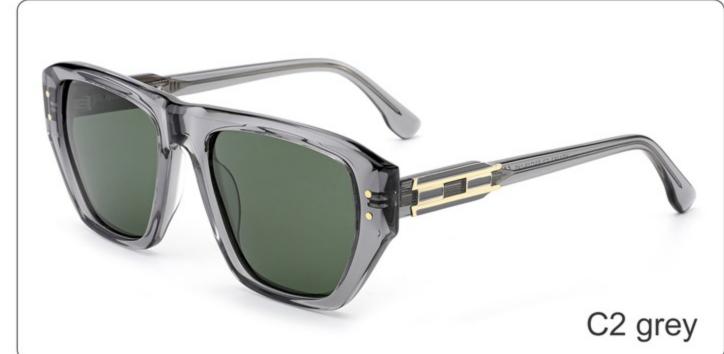

# **SUN YD1365T**

SIZE: 54-22-145

**ACETATE** 

(145mm)

(54mm)

(40mm)

(22mm)

(145mm)