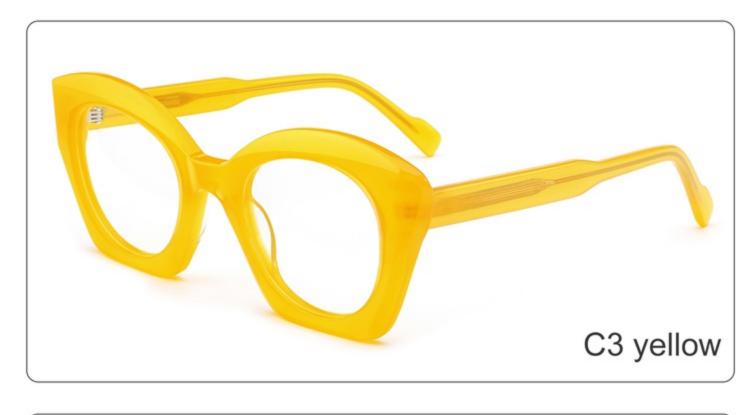

#### **COLOR DISPLAY**

Model:YD1294

Size:56-17-145

**COLOR DISPLAY** 

Model: YD1293

Size: 48-24-140

**COLOR DISPLAY** 

C3 green C4 wine red