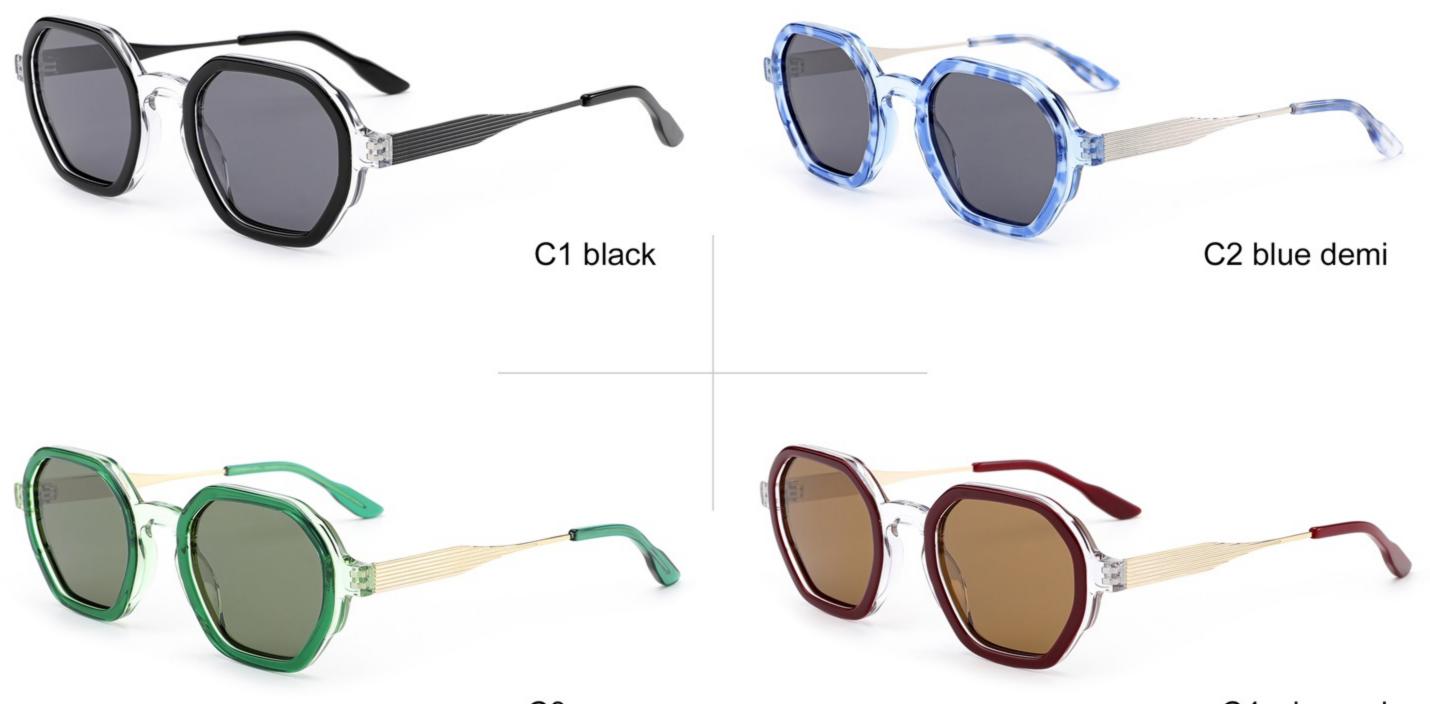

SIZE: 52-19-145

**ACETATE** 

(145mm)

(52mm)

(35mm)

SIZE: 56-17-145

### **ACETATE**

(147mm)

(56mm)

(45mm)

SIZE: 122-145

**ACETATE** 

(147mm)

(122mm)

(48mm)

(0mm)

SIZE: 129-145

**ACETATE** 

(150mm)

(129mm)

(38mm)

(0mm)