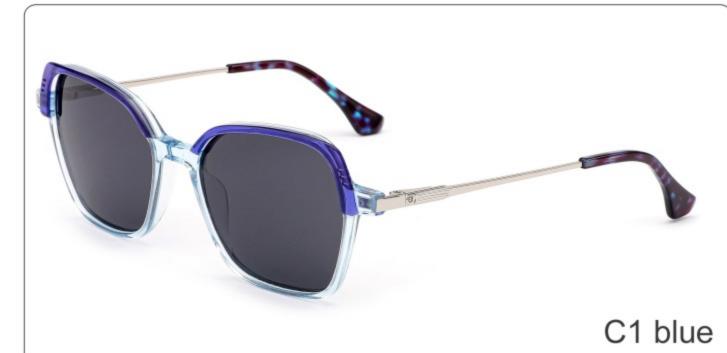

*SUN YD1280T**



















SIZE: 55-19-145

**ACETATE** 









(150mm)



(55mm)



(40mm)



(19mm)



(145mm)



# **OPTICS YD1276**





















SIZE: 53-18-142

## **ACETATE**



# **OPTICS YD1270**

## **SUN YD1270T**



















#### SIZE: 54-15-142

## **ACETATE**









(135mm)



(54mm)



(46mm)







22g

# **OPTICS YD1269**

## **SUN YD1269T**





















#### SIZE: 53-18-142

### **ACETATE**













(53mm)



(46mm)





(142mm)



**OPTICS YD1268** 

**SUN YD1268T** 





















## SIZE: 53-16-142

## **ACETATE**

















(49mm)







22

**OPTICS YD1267** 

# **SUN YD1267T**





















### SIZE: 53-17-142

### **ACETATE**

















(49mm)

(17mm)

(14





# **OPTICS YD1266**

## **SUN YD1266T**





















SIZE: 49-22-143

**ACETATE** 









(143mm)



(49mm)



(35mm)

















SIZE: 53-19-143

**ACETATE** 









(145mm)



(53mm)



(43mm)





(143mm)



C4 grey





C3 blue



SIZE: 50-21-143

**ACETATE** 









(143mm)



(50mm)



(40mm)

















SIZE: 51-22-143

**ACETATE** 









(143mm)



(51mm)



(35mm)

















SIZE: 52-19-143

**ACETATE** 









(142mm)



(52mm)



(37mm)



(19mm)













# Model:YD1188T

Size:54-20-148







(50mm)



(148mm)









# Model:YD1187T

Size:56-20-148







C1 OUTSIDE RED INSIDE TRANSPARENT



C2 OUTSIDE BLUE INSIDE YELLOW

# Model:YD1186T

Size:55-19-148

















SIZE: 53-18-145

**ACETATE** 









(144mm)



(53mm)



(43mm)



(18mm)



(145mm)