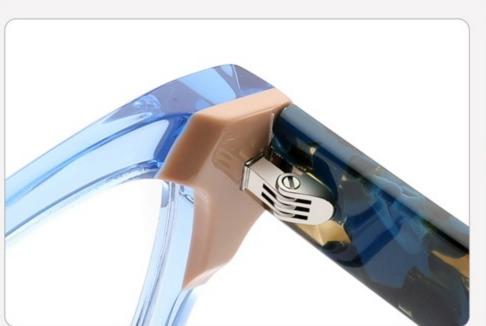

(49mm)

(17mm)

(14





# **OPTICS YD1266**

## **SUN YD1266T**





















SIZE: 49-22-143

**ACETATE** 









(143mm)



(49mm)



(35mm)

















SIZE: 53-19-143

**ACETATE** 









(145mm)



(53mm)



(43mm)





(143mm)



C4 grey





C3 blue



SIZE: 50-21-143

**ACETATE** 









(143mm)



(50mm)



(40mm)

















SIZE: 51-22-143

**ACETATE** 









(143mm)



(51mm)



(35mm)

















SIZE: 52-19-143

**ACETATE** 









(142mm)



(52mm)



(37mm)



(19mm)













# Model:YD1188T

Size:54-20-148







(50mm)



(148mm)









# Model:YD1187T

Size:56-20-148







C1 OUTSIDE RED INSIDE TRANSPARENT



C2 OUTSIDE BLUE INSIDE YELLOW

# Model:YD1186T

Size:55-19-148

















SIZE: 53-18-145

**ACETATE** 









(144mm)



(53mm)



(43mm)



(18mm)



(145mm)

































SIZE: 53-17-145

**ACETATE** 









(143mm)



(53mm)



(44mm)





(145mm)



## **OPTICS FG1649**

























C3 purple

















SIZE: 52-24-145

**ACETATE** 









(145mm)



(52mm)



(47mm)





(145mm)







































SIZE: 52-20-145

**ACETATE** 









(142mm)



(52mm)



(41mm)



(20mm)



(145mm)









































SIZE: 53-17-142

### **ACETATE**









(141mm)



(53mm)



(44mm)



(17mm)



(142mm)



## **OPTICS FG1646**

## **SUN FG1646T**





















SIZE: 52-17-145

**ACETATE** 









(140mm)



(52mm)



(40mm)































SIZE: 53-18-145

**ACETATE** 









(138mm)



(53m