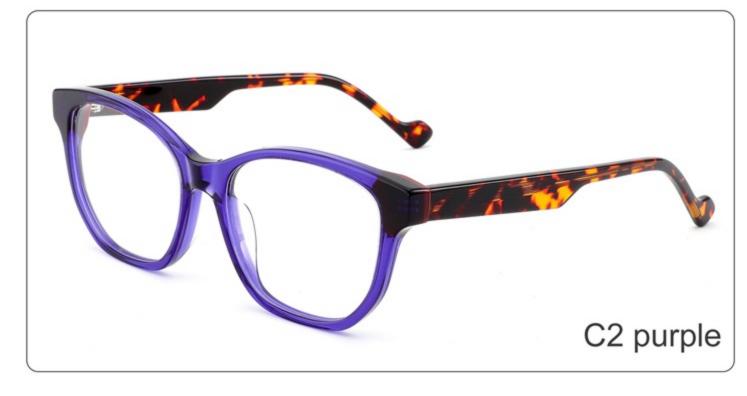

### **ACETATE**

(147mm)

(56mm)

(45mm)

SIZE: 122-145

**ACETATE** 

(147mm)

(122mm)