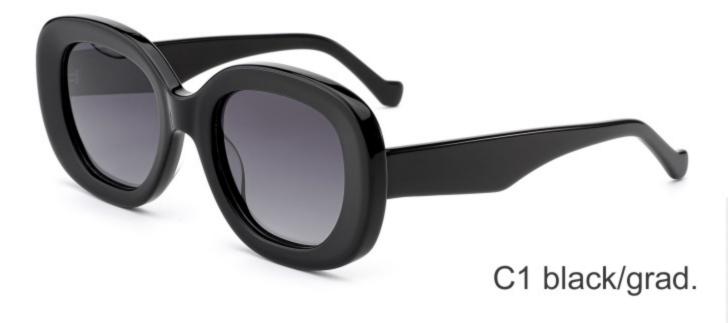

# **SUN YD1365T**

SIZE: 54-22-145

**ACETATE** 

(145mm)

(54mm)

(40mm)

(22mm)

(145mm)