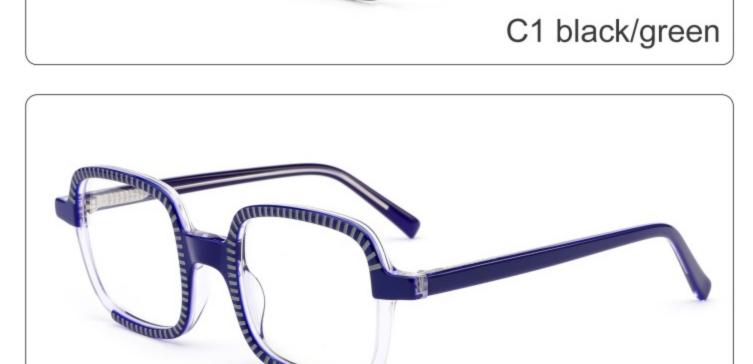

#### **COLOR DISPLAY**

Model:YD1294

Size:56-17-145

**COLOR DISPLAY** 

Model: YD1293

Size: 48-24-140

**COLOR DISPLAY** 

C3 green C4 wine red