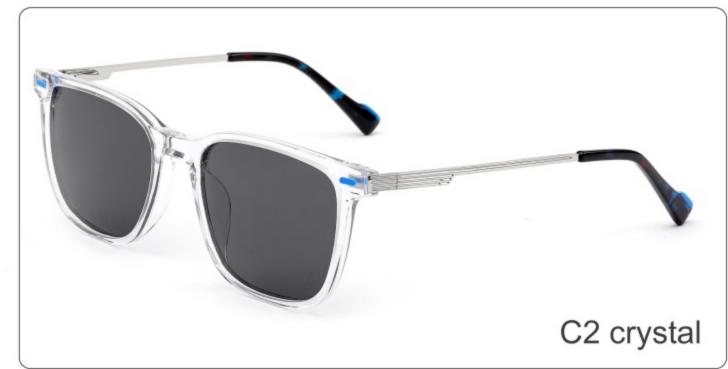

# **SUN YD1365T**

SIZE: 54-22-145

**ACETATE** 

(145mm)

(54mm)

(40mm)

(22mm)

(145mm)