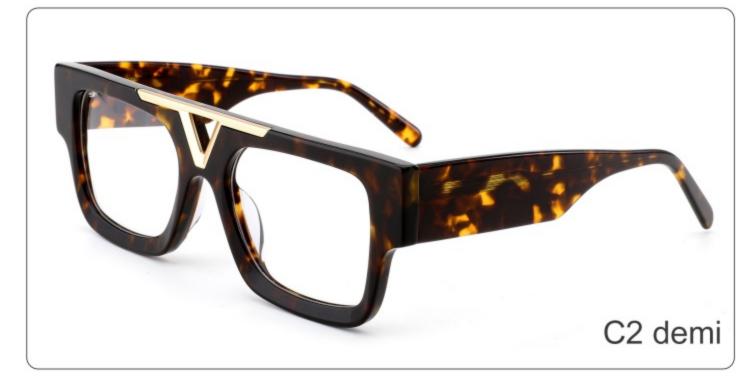

SIZE: 53-19-145

**ACETATE** 









(142mm)



(53mm)



(43mm)





(145mm)

























SIZE: 51-21-145

**ACETATE** 









(144mm)



(51mm)



(38mm)

































SIZE: 56-19-145

**ACETATE** 









(148mm)



(56mm)



(40mm)









**SUN YD1361T** 





















SIZE: 53-18-145

**ACETATE** 









(141mm)



(53mm)



(50mm)





31.8g































SIZE: 55-18-143

**ACETATE** 









(144mm)



(55mm)



(18mm)

(143mm)

42.8g

























SIZE: 55-19-145

**ACETATE** 









(147mm)



(55mm)



(44mm)







**OPTICS YD1354** 

**SUN YD1354T** 

























SIZE: 56-19-145

**ACETATE** 









(153mm)



(56mm)



) (19mm) (42mm)



(145mm)



46g





























SIZE: 57-17-145

**ACETATE** 









(148mm)



(57mm)



(44mm)































SIZE: 52-23-145

### **ACETATE**









(145mm)



(52mm)



(39mm)



(23mm)



(145mm)



40g











SIZE: 52-25-145

**ACETATE** 









(149mm)



(52mm)



(49mm)



(25mm)

















SIZE: 46-21-145

### **ACETATE**









(142mm)



(46mm)



(39mm)

















SIZE: 56-19-145

### **ACETATE**









(152mm)



(56mm)



(49mm)



) (19mm)















SIZE: 51-18-145

**ACETATE** 









(139mm)



(51mm)



(43mm)





(145mm)



35g







SIZE: 51-19-145

**ACETATE** 









(141mm)



(51mm)



(41mm)

































SIZE: 49-18-145

**ACETATE** 









(141mm)



(49mm)



C2 demi

(36mm)



(18mm)



(145mm)