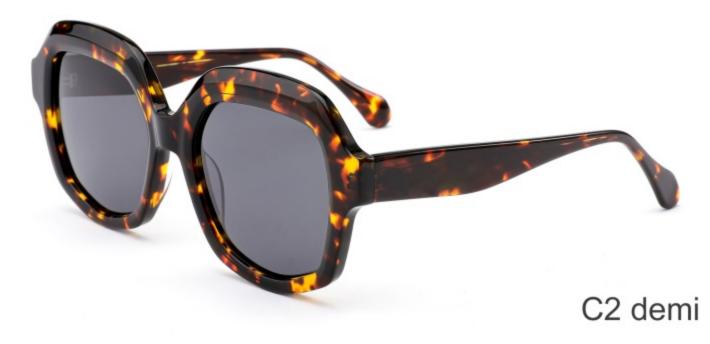

m)



(55mm)



(18mm)

(143mm)

42.8g

























SIZE: 55-19-145

**ACETATE** 









(147mm)



(55mm)



(44mm)







**OPTICS YD1354** 

**SUN YD1354T** 

























SIZE: 56-19-145

**ACETATE** 









(153mm)



(56mm)



) (19mm) (42mm)



(145mm)



46g





























SIZE: 57-17-145

**ACETATE** 









(148mm)



(57mm)



(44mm)































SIZE: 52-23-145

### **ACETATE**









(145mm)



(52mm)



(39mm)



(23mm)



(145mm)



40g











SIZE: 52-25-145

**ACETATE** 









(149mm)



(52mm)



(49mm)



(25mm)

















SIZE: 46-21-145

### **ACETATE**









(142mm)



(46mm)



(39mm)

















SIZE: 56-19-145

### **ACETATE**









(152mm)



(56mm)



(49mm)



) (19mm)















SIZE: 51-18-145

**ACETATE** 









(139mm)



(51mm)



(43mm)





(145mm)



35g







SIZE: 51-19-145

**ACETATE** 









(141mm)



(51mm)



(41mm)

































SIZE: 49-18-145

**ACETATE** 









(141mm)



(49mm)



C2 demi

(36mm)



(18mm)



(145mm)





































SIZE: 51-23-145

**ACETATE** 









(145mm)



(51mm)



(44mm)



(23mm)



(145mm)



**OPTICS YD1331** 

## **SUN YD1331T**





















SIZE: 52-22-145

**ACETATE** 









(145mm)



(52mm)



(37mm)





(145mm)



























SIZE: 48-23-145

**ACETATE** 









(140mm)



(48mm)



(40mm)



(23mm)



(145mm)



35g

**OPTICS YD1327** 

**SUN YD1327T** 

















Model:YD1310T

Size:50-17-145





**COLOR DISPLAY**