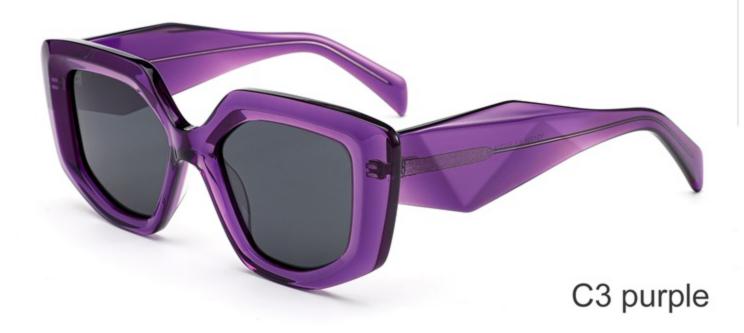

## **OPTICS FG1649**

C3 purple

SIZE: 52-24-145

**ACETATE** 

(145mm)

(52mm)

(47mm)

(145mm)