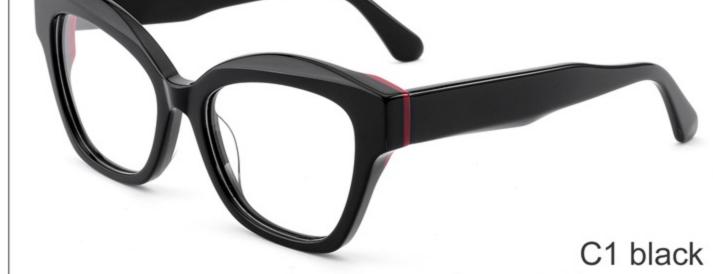

266T**





















SIZE: 49-22-143

**ACETATE** 









(143mm)



(49mm)



(35mm)

















SIZE: 53-19-143

**ACETATE** 









(145mm)



(53mm)



(43mm)





(143mm)



C4 grey





C3 blue



SIZE: 50-21-143

**ACETATE** 









(143mm)



(50mm)



(40mm)

















SIZE: 51-22-143

**ACETATE** 









(143mm)



(51mm)



(35mm)

















SIZE: 52-19-143

**ACETATE** 









(142mm)



(52mm)



(37mm)



(19mm)













# Model:YD1188T

Size:54-20-148







(50mm)



(148mm)









# Model:YD1187T

Size:56-20-148







C1 OUTSIDE RED INSIDE TRANSPARENT



C2 OUTSIDE BLUE INSIDE YELLOW

# Model:YD1186T

Size:55-19-148

















SIZE: 53-18-145

**ACETATE** 









(144mm)



(53mm)



(43mm)



(18mm)



(145mm)

































SIZE: 53-17-145

**ACETATE** 









(143mm)



(53mm)



(44mm)





(145mm)



## **OPTICS FG1649**

























C3 purple

















SIZE: 52-24-145

**ACETATE** 









(145mm)



(52mm)



(47mm)





(145mm)







































SIZE: 52-20-145

**ACETATE** 









(142mm)



(52mm)



(41mm)



(20mm)



(145mm)









































SIZE: 53-17-142

### **ACETATE**









(141mm)



(53mm)



(44mm)



(17mm)



(142mm)



## **OPTICS FG1646**

## **SUN FG1646T**





















SIZE: 52-17-145

**ACETATE** 









(140mm)



(52mm)



(40mm)































SIZE: 53-18-145

**ACETATE** 









(138mm)



(53mm)



(37mm)



) (18mm)



(145mm)