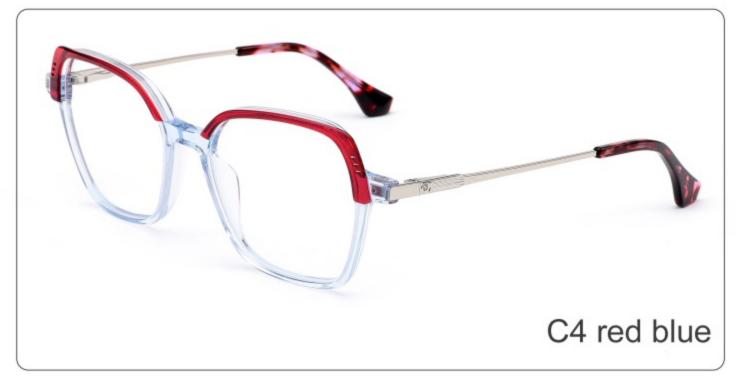

0T**



















SIZE: 55-19-145

**ACETATE** 









(150mm)



(55mm)



(40mm)



(19mm)



(145mm)



# **OPTICS YD1276**





















SIZE: 53-18-142

## **ACETATE**



# **OPTICS YD1270**

## **SUN YD1270T**



















#### SIZE: 54-15-142

## **ACETATE**









(135mm)



(54mm)



(46mm)







22g

# **OPTICS YD1269**

## **SUN YD1269T**





















#### SIZE: 53-18-142

### **ACETATE**













(53mm)



(46mm)





(142mm)



**OPTICS YD1268** 

**SUN YD1268T** 





















## SIZE: 53-16-142

## **ACETATE**

















(49mm)







22

**OPTICS YD1267** 

# **SUN YD1267T**





















### SIZE: 53-17-142

### **ACETATE**

















(49mm)

(17mm)

(14





# **OPTICS YD1266**

## **SUN YD1266T**





















SIZE: 49-22-143

**ACETATE** 









(143mm)



(49mm)



(35mm)

















SIZE: 53-19-143

**ACETATE** 









(145mm)



(53mm)



(43mm)





(143mm)



C4 grey





C3 blue



SIZE: 50-21-143

**ACETATE** 









(143mm)



(50mm)



(40mm)

















SIZE: 51-22-143

**ACETATE** 









(143mm)



(51mm)



(35mm)

















SIZE: 52-19-143

**ACETATE** 









(142mm)



(52mm)



(37mm)



(19mm)













# Model:YD1188T

Size:54-20-148







(50mm)



(148mm)









# Model:YD1187T

Size:56-20-148







C1 OUTSIDE RED INSIDE TRANSPARENT



C2 OUTSIDE BLUE INSIDE YELLOW

# Model:YD1186T

Size:55-19-148

















SIZE: 53-18-145

**ACETATE** 









(144mm)



(53mm)



(43mm)



(18mm)



(145mm)