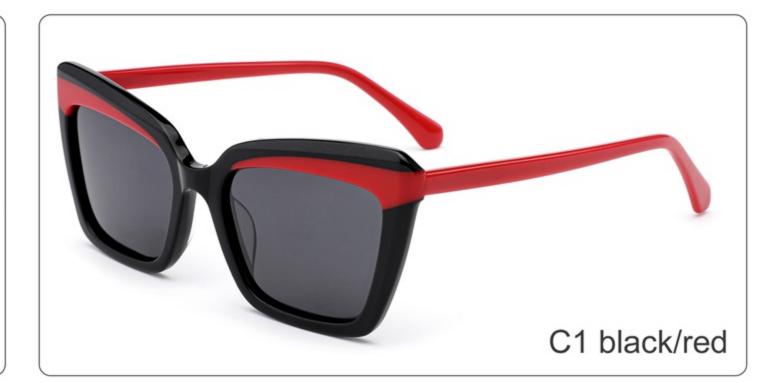

# **SUN YD1365T**

SIZE: 54-22-145

**ACETATE** 

(145mm)

(54mm)

(40mm)

(22mm)

(145mm)