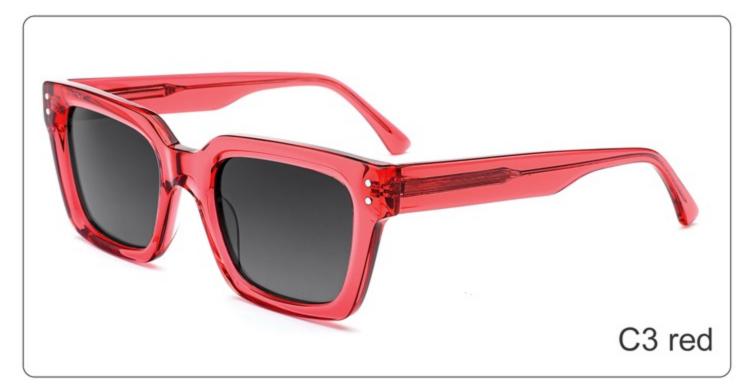

m)



(49mm)



(25mm)

















SIZE: 46-21-145

### **ACETATE**









(142mm)



(46mm)



(39mm)

















SIZE: 56-19-145

### **ACETATE**









(152mm)



(56mm)



(49mm)



) (19mm)















SIZE: 51-18-145

**ACETATE** 









(139mm)



(51mm)



(43mm)





(145mm)



35g







SIZE: 51-19-145

**ACETATE** 









(141mm)



(51mm)



(41mm)

































SIZE: 49-18-145

**ACETATE** 









(141mm)



(49mm)



C2 demi

(36mm)



(18mm)



(145mm)





































SIZE: 51-23-145

**ACETATE** 









(145mm)



(51mm)



(44mm)



(23mm)



(145mm)



**OPTICS YD1331** 

## **SUN YD1331T**





















SIZE: 52-22-145

**ACETATE** 









(145mm)



(52mm)



(37mm)





(145mm)



























SIZE: 48-23-145

**ACETATE** 









(140mm)



(48mm)



(40mm)



(23mm)



(145mm)



35g

**OPTICS YD1327** 

**SUN YD1327T** 

















Model:YD1310T

Size:50-17-145





**COLOR DISPLAY** 



Model:YD1309T

Size:53-21-145





**COLOR DISPLAY** 



Model:YD1308T

Size:48-23-145





**COLOR DISPLAY** 



Model:YD1307T

Size:47-20-148





**COLOR DISPLAY** 



Model:YD1306T

Size:45-26-148





**COLOR DISPLAY** 





SIZE: 51-19-145

**ACETATE** 









(141mm)



(51mm)



(42mm)

















SIZE: 55-23-145

**ACETATE** 









(149mm)



(55mm)



(36mm)





(145mm)



46g











SIZE: 50-18-145

**ACETATE** 









(144mm)



(50mm)



(40mm)

















SIZE: 54-19-145

**ACETATE** 







(149mm)



(54mm)



(46mm)



















SIZ