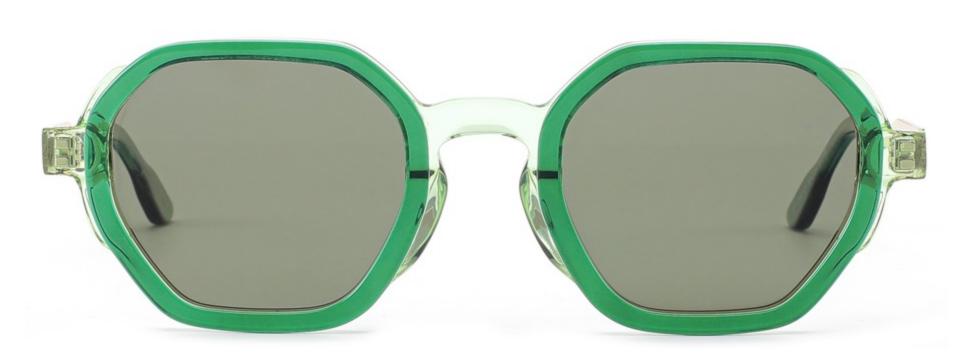

SIZE: 52-19-145

**ACETATE** 

(145mm)

(52mm)

(35mm)

SIZE: 56-17-145

### **ACETATE**

(147mm)

(56mm)

(45mm)

SIZE: 122-145

**ACETATE** 

(147mm)

(122mm)

(48mm)

(0mm)

SIZE: 129-145

**ACETATE** 

(150mm)

(129mm)

(38mm)

(0mm)