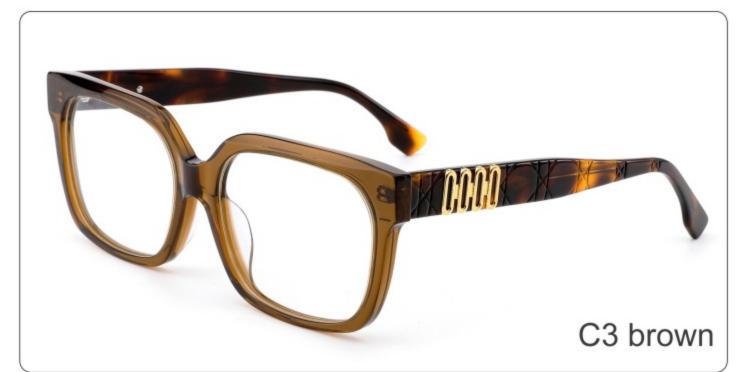

#### **COLOR DISPLAY**

Model:YD1294

Size:56-17-145

**COLOR DISPLAY** 

Model: YD1293

Size: 48-24-140

**COLOR DISPLAY** 

C3 green C4 wine red