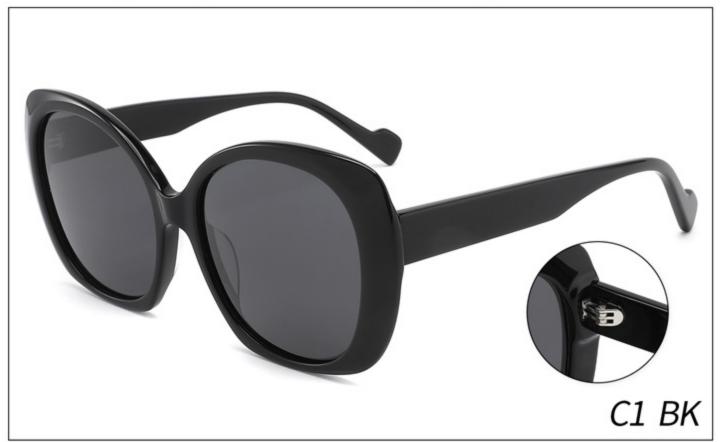

**ACETATE** 









(142mm)



(52mm)



(41mm)



(20mm)



(145mm)









































SIZE: 53-17-142

### **ACETATE**









(141mm)



(53mm)



(44mm)



(17mm)



(142mm)



## **OPTICS FG1646**

## **SUN FG1646T**





















SIZE: 52-17-145

**ACETATE** 









(140mm)



(52mm)



(40mm)































SIZE: 53-18-145

**ACETATE** 









(138mm)



(53mm)



(37mm)



) (18mm)



(145mm)





































SIZE: 46-23-145

**ACETATE** 



















































SIZE: 47-23-145

**ACETATE** 









(142mm)



(47mm)



(42mm)









































Size:50-23-145







(50mm)



(60mm)





(145mm)









Size:57-17-145









(57mm)



(61mm)





(145mm)









Size:52-22-145





























Size:52-22-145























Size:55-19-145