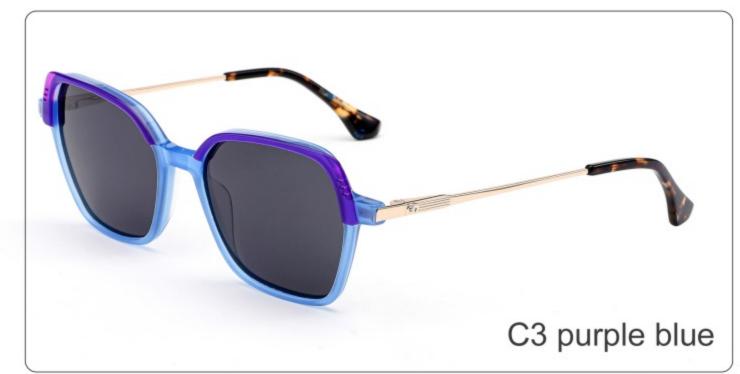

280T**



















SIZE: 55-19-145

**ACETATE** 









(150mm)



(55mm)



(40mm)



(19mm)



(145mm)



# **OPTICS YD1276**





















SIZE: 53-18-142

## **ACETATE**



# **OPTICS YD1270**

## **SUN YD1270T**



















#### SIZE: 54-15-142

## **ACETATE**









(135mm)



(54mm)



(46mm)







22g

# **OPTICS YD1269**

## **SUN YD1269T**





















#### SIZE: 53-18-142

### **ACETATE**













(53mm)



(46mm)





(142mm)



**OPTICS YD1268** 

**SUN YD1268T** 





















## SIZE: 53-16-142

## **ACETATE**

















(49mm)







22

**OPTICS YD1267** 

# **SUN YD1267T**





















### SIZE: 53-17-142

### **ACETATE**

















(49mm)

(17mm)

(14





# **OPTICS YD1266**

## **SUN YD1266T**





















SIZE: 49-22-143

**ACETATE** 









(143mm)



(49mm)



(35mm)

















SIZE: 53-19-143

**ACETATE** 









(145mm)



(53mm)



(43mm)





(143mm)



C4 grey





C3 blue



SIZE: 50-21-143

**ACETATE** 









(143mm)



(50mm)



(40mm)

















SIZE: 51-22-143

**ACETATE** 









(143mm)



(51mm)



(35mm)

















SIZE: 52-19-143

**ACETATE** 









(142mm)



(52mm)



(37mm)



(19mm)













# Model:YD1188T

Size:54-20-148







(50mm)



(148mm)









# Model:YD1187T

Size:56-20-148







C1 OUTSIDE RED INSIDE TRANSPARENT



C2 OUTSIDE BLUE INSIDE YELLOW

# Model:YD1186T

Size:55-19-148

















SIZE: 53-18-145

**ACETATE** 









(144mm)



(53mm)



(43mm)



(18mm)



(145mm)