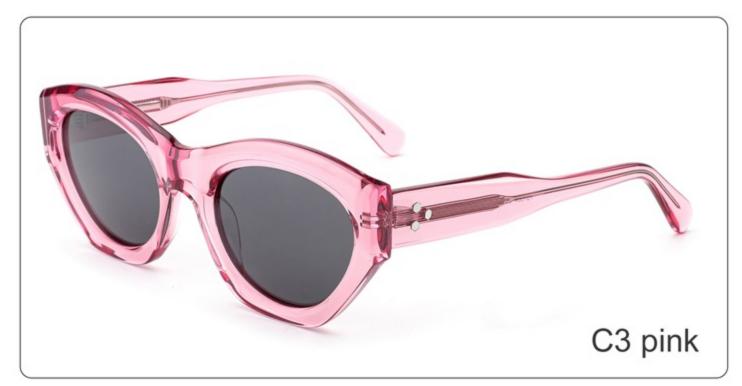

## **OPTICS FG1649**

C3 purple

SIZE: 52-24-145

**ACETATE** 

(145mm)

(52mm)

(47mm)

(145mm)