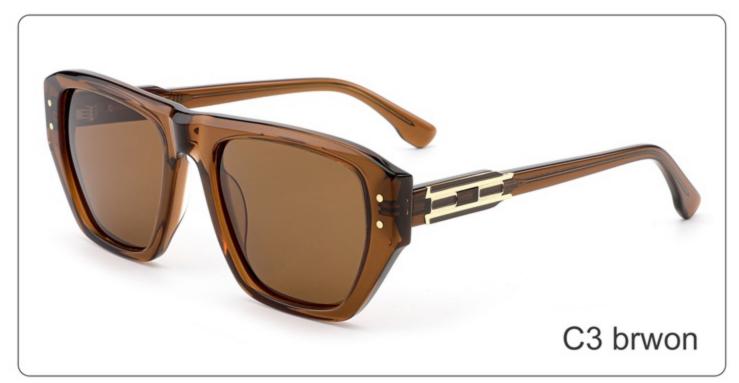

# **SUN YD1365T**

SIZE: 54-22-145

**ACETATE** 

(145mm)

(54mm)

(40mm)

(22mm)

(145mm)