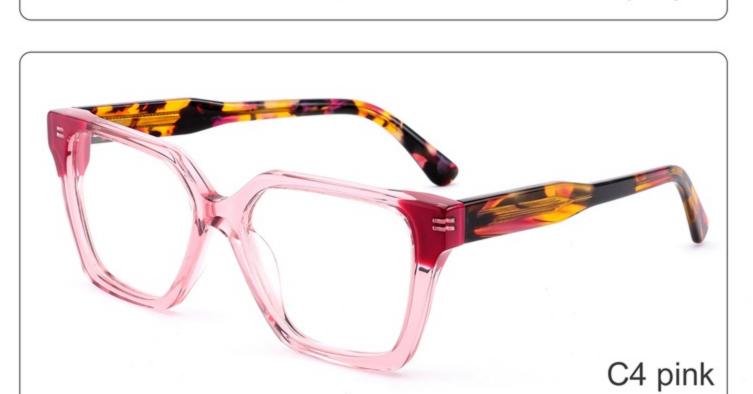

#### **COLOR DISPLAY**

Model:YD1294

Size:56-17-145

**COLOR DISPLAY** 

Model: YD1293

Size: 48-24-140

**COLOR DISPLAY** 

C3 green C4 wine red