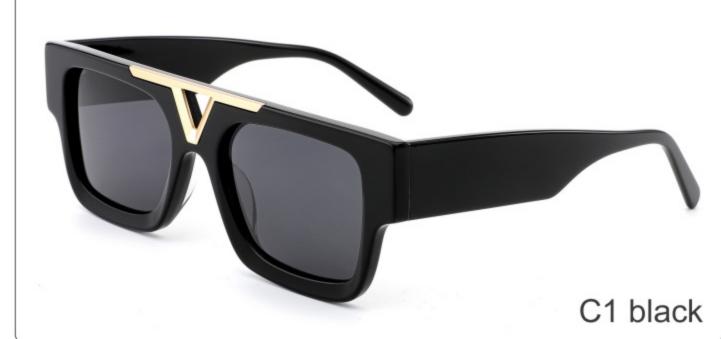

SIZE: 53-19-145

**ACETATE** 









(142mm)



(53mm)



(43mm)





(145mm)

























SIZE: 51-21-145

**ACETATE** 









(144mm)



(51mm)



(38mm)

































SIZE: 56-19-145

**ACETATE** 









(148mm)



(56mm)



(40mm)









**SUN YD1361T** 





















SIZE: 53-18-145

**ACETATE** 









(141mm)



(53mm)



(50mm)





31.8g































SIZE: 55-18-143

**ACETATE** 









(144mm)



(55mm)



(18mm)

(143mm)

42.8g

























SIZE: 55-19-145

**ACETATE** 









(147mm)



(55mm)



(44mm)







**OPTICS YD1354** 

**SUN YD1354T** 

























SIZE: 56-19-145

**ACETATE** 









(153mm)



(56mm)



) (19mm) (42mm)



(145mm)



46g





























SIZE: 57-17-145

**ACETATE** 









(148mm)



(57mm)



(44mm)































SIZE: 52-23-145

### **ACETATE**









(145mm)



(52mm)



(39mm)



(23mm)



(145mm)



40g











SIZE: 52-25-145

**ACETATE** 









(149mm)



(52mm)



(49mm)



(25mm)

















SIZE: 46-21-145

### **ACETATE**









(142mm)



(46mm)



(39mm)

















SIZE: 56-19-145

### **ACETATE**









(152mm)



(56mm)



(49mm)



) (19mm)















SIZE: 51-18-145

**ACETATE** 









(139mm)



(51mm)



(43mm)





(145mm)



35g







SIZE: 51-19-145

**ACETATE** 









(141mm)



(51mm)



(41mm)

































SIZE: 49-18-145

**ACETATE** 









(141mm)



(49mm)



C2 demi

(36mm)



(18mm)



(145mm)