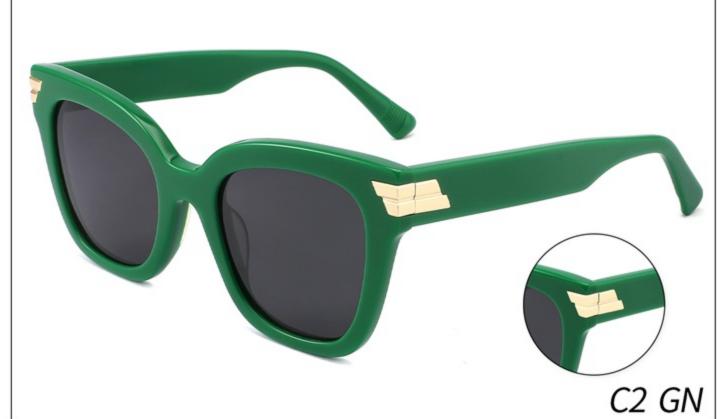

mm)



(20mm)



(145mm)









































SIZE: 53-17-142

### **ACETATE**









(141mm)



(53mm)



(44mm)



(17mm)



(142mm)



## **OPTICS FG1646**

## **SUN FG1646T**





















SIZE: 52-17-145

**ACETATE** 









(140mm)



(52mm)



(40mm)































SIZE: 53-18-145

**ACETATE** 









(138mm)



(53mm)



(37mm)



) (18mm)



(145mm)





































SIZE: 46-23-145

**ACETATE** 



















































SIZE: 47-23-145

**ACETATE** 









(142mm)



(47mm)



(42mm)









































Size:50-23-145







(50mm)



(60mm)





(145mm)









Size:57-17-145









(57mm)



(61mm)





(145mm)









Size:52-22-145





























Size:52-22-145























Size:55-19-145