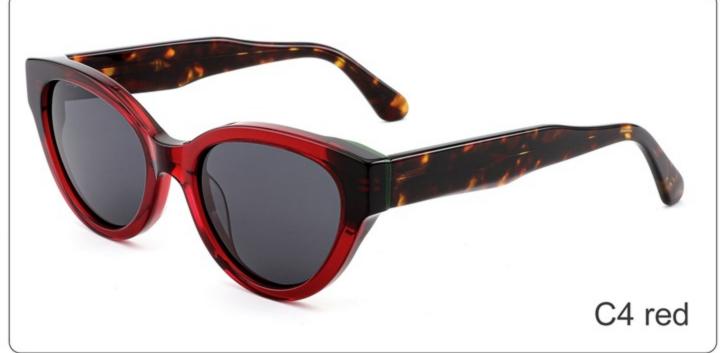

#### **COLOR DISPLAY**

Model:YD1294

Size:56-17-145

**COLOR DISPLAY** 

Model: YD1293

Size: 48-24-140

**COLOR DISPLAY** 

C3 green C4 wine red