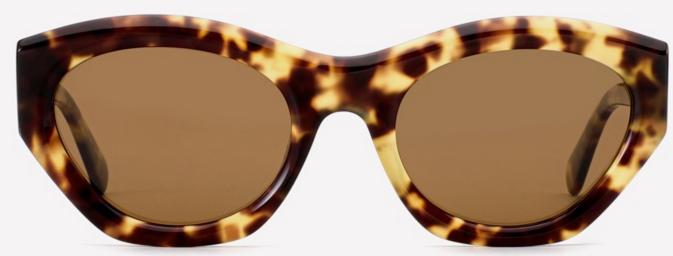

# **SUN YD1365T**

SIZE: 54-22-145

**ACETATE** 

(145mm)

(54mm)

(40mm)

(22mm)

(145mm)