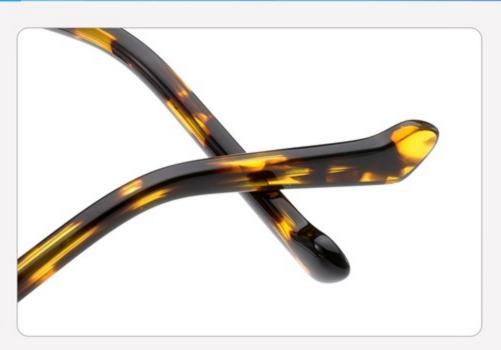

45





**COLOR DISPLAY** 



Model: YD1293

Size: 48-24-140





**COLOR DISPLAY** 



C3 green C4 wine red

Model: YD1292

Size: 56-17-145





**COLOR DISPLAY** 



Model:YD1291

Size:55-16-145





**COLOR DISPLAY** 



Model:YD1290T

Size:53-21-145





**COLOR DISPLAY** 



Model:YD1288T

Size:53-21-145





COLOR DISPLAY



Model:YD1287T

Size:54-18-145





**COLOR DISPLAY** 



Model:YD1286T

Size:53-19-145





**COLOR DISPLAY** 



Model:YD1285 RB4397

Size:54-20-143





**COLOR DISPLAY** 



Model:YD1284 RB RO0502S

Size:51-19-143





**COLOR DISPLAY** 



Model:YD1283 RB2187

Size:54-17-143





COLOR DISPLAY



Model:YD1282 RB2186

Size:52-20-143





**COLOR DISPLAY** 



Model:YD1281 RB2140

Size:50-22-143





**COLOR DISPLAY** 







SIZE: 48-21-140

**ACETATE** 









(135mm)



(48mm)



(40mm)









# **OPTICS YD1280**





# **SUN YD1280T**



















SIZE: 55-19-145

**ACETATE** 









(150mm)



(55mm)



(40mm)



(19mm)



(145mm)



# **OPTICS YD1276**





















SIZE: 53-18-142

## **ACETATE**



# **OPTICS YD1270**

## **SUN YD1270T**



















#### SIZE: 54-15-142

## **ACETATE**









(135mm)



(54mm)



(46mm)







22g

# **OPTICS YD1269**

## **SUN YD1269T**





















#### SIZE: 53-18-142

### **ACETATE**













(53mm)



(46mm)





(142mm)



**OPTICS YD1268** 

**SUN YD1268T** 





















## SIZE: 53-16-142

## **ACETATE**

















(49mm)







22

**OPTICS YD1267** 

# **SUN YD1267T**





















### SIZE: 53-17-142

### **ACETATE**