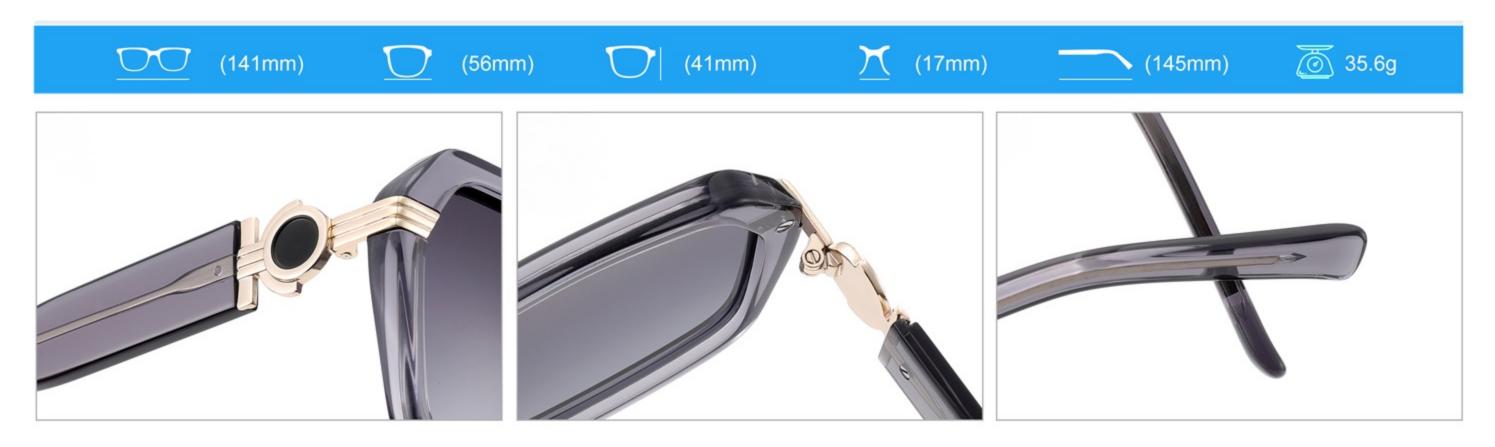

**SUN YD1361T** 

SIZE: 53-18-145

**ACETATE** 

(141mm)

(53mm)

(50mm)

31.8g

SIZE: 55-18-143