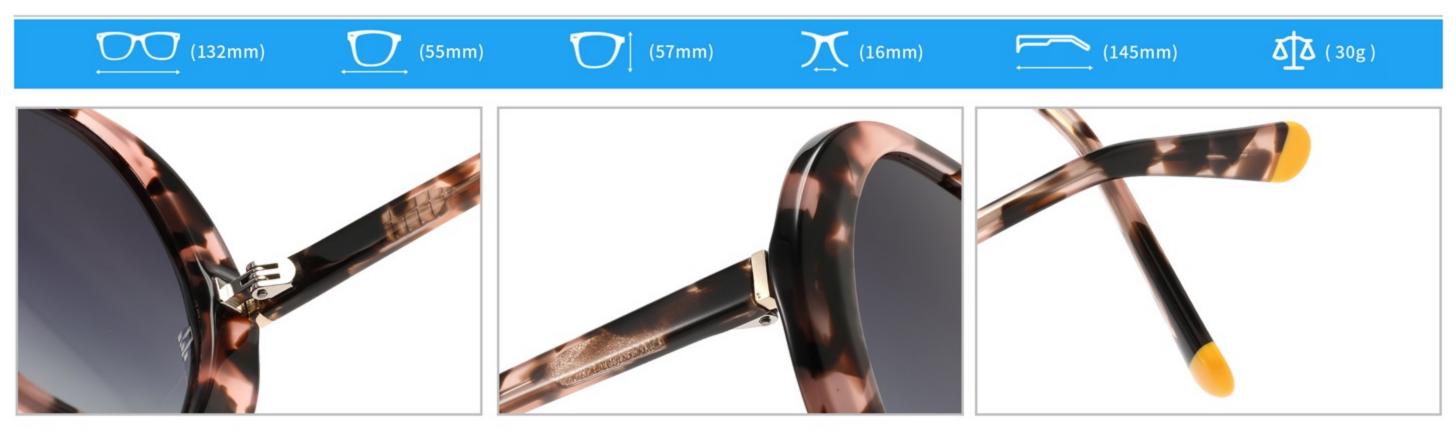

(56mm)

) (19mm) (42mm)

(145mm)

46g

SIZE: 57-17-145

**ACETATE** 

(148mm)

(57mm)