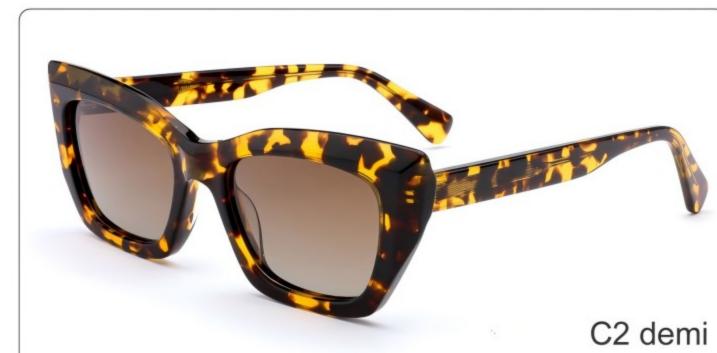

SIZE: 52-19-145

**ACETATE** 









(145mm)



(52mm)



(35mm)



































SIZE: 56-17-145

### **ACETATE**









(147mm)



(56mm)



(45mm)



















SIZE: 122-145

**ACETATE** 









(147mm)



(122mm)



(48mm)



(0mm)















SIZE: 129-145

**ACETATE** 









(150mm)



(129mm)



(38mm)



(0mm)















SIZE: 56-16-145

**ACETATE** 









(147mm)



(56mm)



(50mm)



















SIZE: 56-18-145

**ACETATE** 









(147mm)



(56mm)



(46mm)



) (18mm)

















SIZE: 55-15-145

**ACETATE** 









(144mm)



(55mm)



(40mm)



(15mm)



(145mm)



## **OPTICS YD1365**











# **SUN YD1365T**













SIZE: 54-22-145

**ACETATE** 









(145mm)



(54mm)



(40mm)



(22mm)



(145mm)





























SIZE: 53-19-145

**ACETATE** 









(142mm)



(53mm)