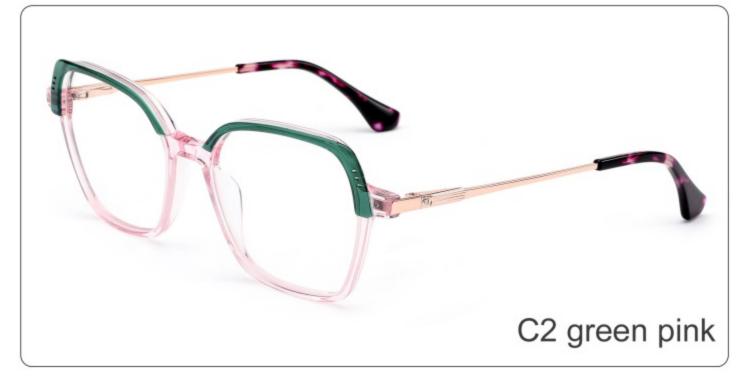

#### **COLOR DISPLAY**

Model:YD1294

Size:56-17-145

**COLOR DISPLAY** 

Model: YD1293

Size: 48-24-140

**COLOR DISPLAY** 

C3 green C4 wine red