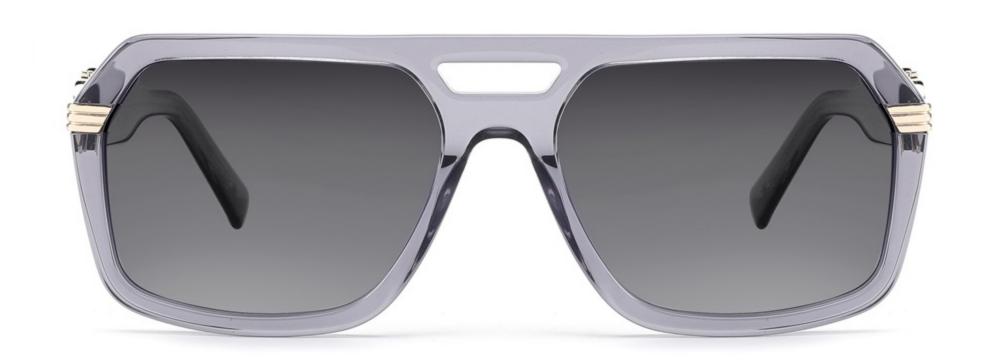

**SUN YD1361T** 

SIZE: 53-18-145

**ACETATE** 

(141mm)

(53mm)

(50mm)

31.8g

SIZE: 55-18-143