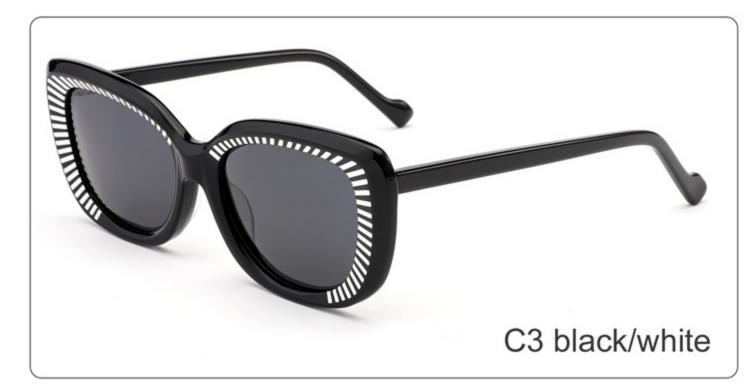

# **SUN YD1365T**

SIZE: 54-22-145

**ACETATE** 

(145mm)

(54mm)

(40mm)

(22mm)

(145mm)