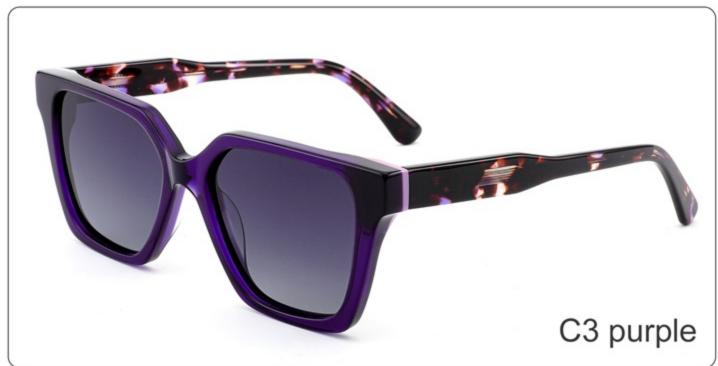

#### **COLOR DISPLAY**

Model:YD1294

Size:56-17-145

**COLOR DISPLAY** 

Model: YD1293

Size: 48-24-140

**COLOR DISPLAY** 

C3 green C4 wine red