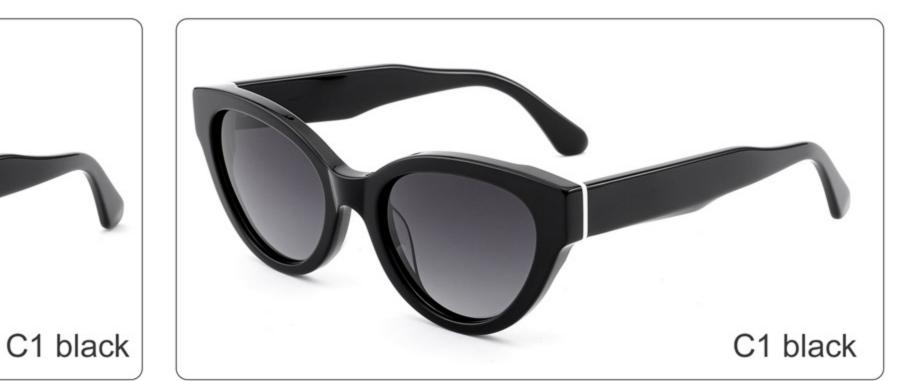

E** 









(142mm)



(52mm)



(37mm)



(19mm)













# Model:YD1188T

Size:54-20-148







(50mm)



(148mm)









# Model:YD1187T

Size:56-20-148







C1 OUTSIDE RED INSIDE TRANSPARENT



C2 OUTSIDE BLUE INSIDE YELLOW

# Model:YD1186T

Size:55-19-148

















SIZE: 53-18-145

**ACETATE** 









(144mm)



(53mm)



(43mm)



(18mm)



(145mm)

































SIZE: 53-17-145

**ACETATE** 









(143mm)



(53mm)



(44mm)





(145mm)



## **OPTICS FG1649**

























C3 purple

















SIZE: 52-24-145

**ACETATE** 









(145mm)



(52mm)



(47mm)





(145mm)







































SIZE: 52-20-145

**ACETATE** 









(142mm)



(52mm)



(41mm)



(20mm)



(145mm)









































SIZE: 53-17-142

### **ACETATE**









(141mm)



(53mm)



(44mm)



(17mm)



(142mm)



## **OPTICS FG1646**

## **SUN FG1646T**





















SIZE: 52-17-145

**ACETATE** 









(140mm)



(52mm)



(40mm)































SIZE: 53-18-145

**ACETATE** 









(138mm)



(53mm)



(37mm)



) (18mm)



(145mm)





































SIZE: 46-23-145

**ACETATE** 



















































SIZE: 47-23-145

**ACETATE** 









(142mm)



(47mm)



(42mm)









































Size:50-23-145







(50mm)



(60mm)





(145mm)









Size:57-17-145









(57mm)



(61mm)





(145mm)









Size:52-22-145





























Size:52-22-145























Size:55-19-1