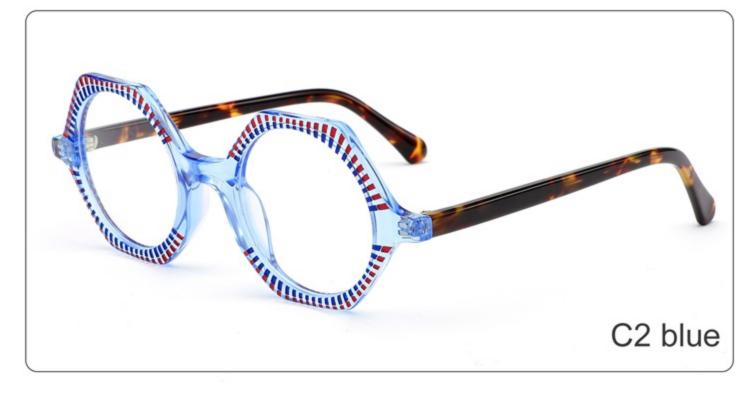

(53mm)



(44mm)





(145mm)



## **OPTICS FG1649**

























C3 purple

















SIZE: 52-24-145

**ACETATE** 









(145mm)



(52mm)



(47mm)





(145mm)







































SIZE: 52-20-145

**ACETATE** 









(142mm)



(52mm)



(41mm)



(20mm)



(145mm)









































SIZE: 53-17-142

### **ACETATE**









(141mm)



(53mm)



(44mm)



(17mm)



(142mm)



## **OPTICS FG1646**

## **SUN FG1646T**





















SIZE: 52-17-145

**ACETATE** 









(140mm)



(52mm)



(40mm)































SIZE: 53-18-145

**ACETATE** 









(138mm)



(53mm)



(37mm)



) (18mm)



(145mm)





































SIZE: 46-23-145

**ACETATE** 



















































SIZE: 47-23-145

**ACETATE** 









(142mm)



(47mm)



(42mm)









































Size:50-23-145







(50mm)



(60mm)





(145mm)









Size:57-17-145









(57mm)



(61mm)





(145mm)









Size:52-22-145





























Size:52-22-145























Size:55-19-145