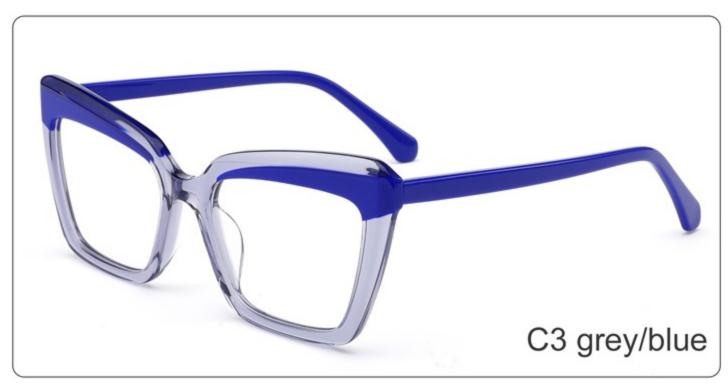

#### **COLOR DISPLAY**

Model:YD1294

Size:56-17-145

**COLOR DISPLAY** 

Model: YD1293

Size: 48-24-140

**COLOR DISPLAY** 

C3 green C4 wine red