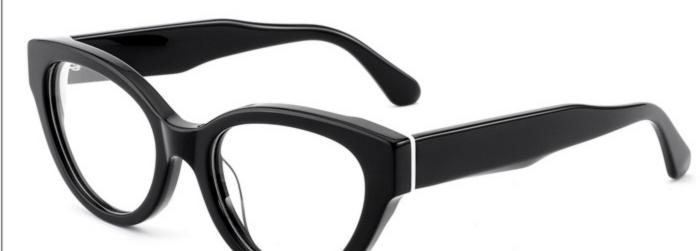

43

**ACETATE** 









(142mm)



(52mm)



(37mm)



(19mm)













# Model:YD1188T

Size:54-20-148







(50mm)



(148mm)









# Model:YD1187T

Size:56-20-148







C1 OUTSIDE RED INSIDE TRANSPARENT



C2 OUTSIDE BLUE INSIDE YELLOW

# Model:YD1186T

Size:55-19-148

















SIZE: 53-18-145

**ACETATE** 









(144mm)



(53mm)



(43mm)



(18mm)



(145mm)

































SIZE: 53-17-145

**ACETATE** 









(143mm)



(53mm)



(44mm)





(145mm)



## **OPTICS FG1649**

























C3 purple

















SIZE: 52-24-145

**ACETATE** 









(145mm)



(52mm)



(47mm)





(145mm)







































SIZE: 52-20-145

**ACETATE** 









(142mm)



(52mm)



(41mm)



(20mm)



(145mm)









































SIZE: 53-17-142

### **ACETATE**









(141mm)



(53mm)



(44mm)



(17mm)



(142mm)



## **OPTICS FG1646**

## **SUN FG1646T**





















SIZE: 52-17-145

**ACETATE** 









(140mm)



(52mm)



(40mm)































SIZE: 53-18-145

**ACETATE** 









(138mm)



(53mm)



(37mm)



) (18mm)



(145mm)





































SIZE: 46-23-145

**ACETATE** 



















































SIZE: 47-23-145

**ACETATE** 









(142mm)



(47mm)



(42mm)









































Size:50-23-145







(50mm)



(60mm)





(145mm)









Size:57-17-145









(57mm)



(61mm)





(145mm)









Size:52-22-145





























Size:52-22-145