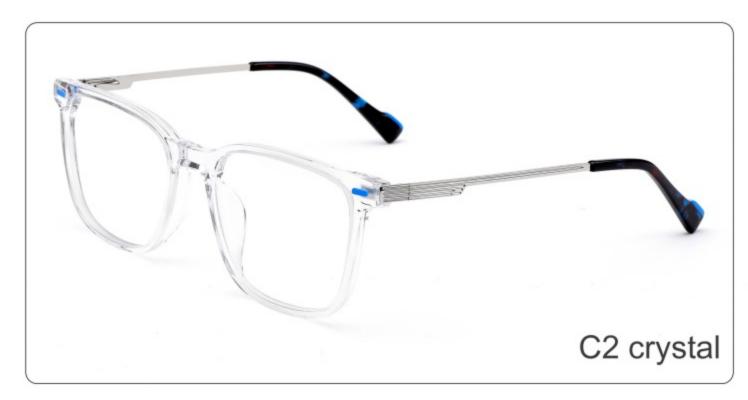

# **SUN YD1365T**

SIZE: 54-22-145

**ACETATE** 

(145mm)

(54mm)

(40mm)

(22mm)

(145mm)