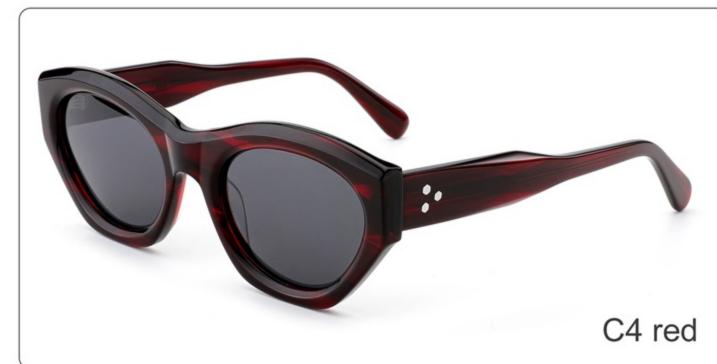

## **OPTICS FG1649**

C3 purple

SIZE: 52-24-145

**ACETATE** 

(145mm)

(52mm)

(47mm)

(145mm)