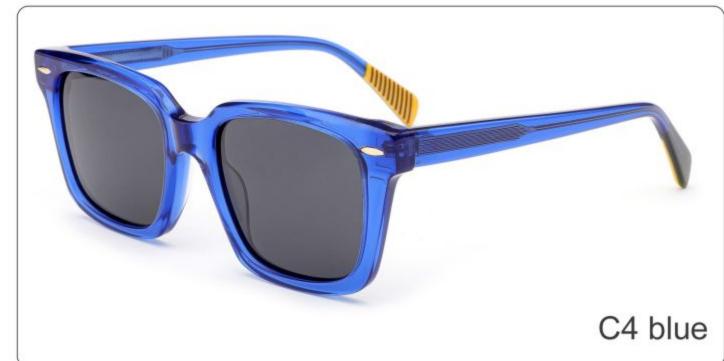

(145mm)

(53mm)

(43mm)

(143mm)

C4 grey

C3 blue

SIZE: 50-21-143

**ACETATE** 